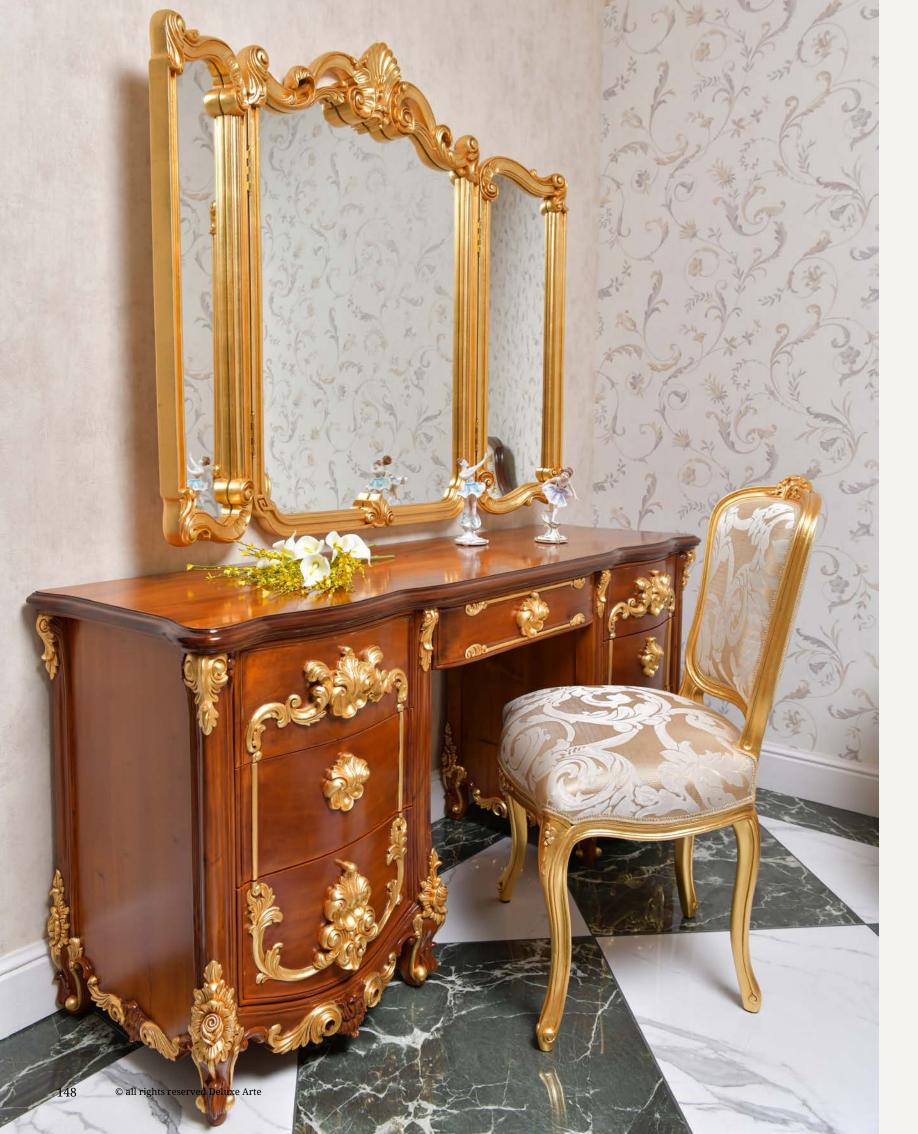

### Pressing Table Firenze

Featuring ample soft closing drawers, this dressing table offers generous storage capacity for all your beauty essentials. The soft closing mechanism ensures a serene and seamless experience, eliminating any noise or disruption that may disturb your tranquil environment.

Crafted from premium materials, this dressing table is built to stand the test of time. The sturdy construction ensures durability and stability, allowing you to enjoy its beauty and functionality for years to come. Each drawer is meticulously designed to provide smooth and effortless operation, allowing you to easily access your belongings while maintaining a clutter-free environment.

art. 262000Firenze MirrorL. 135 x H. 113 cm

*art.* 242017
FIRENZE DRESSING TABLE
L. 170 x D. 50 x H. 78 cm

Introducing our luxurious Design Dressing Table, a captivating masterpiece that effortlessly combines elegance and functionality. This exquisite piece is thoughtfully crafted to add a touch of opulence to any bedroom, providing a sophisticated and organized space for your daily beauty routines.

Immerse yourself in the grandeur of this dressing table, complete with its own perfectly matched mirror. The meticulously designed mirror adds a sense of allure and charm, reflecting both your beauty and the impeccable taste in your interior decor.