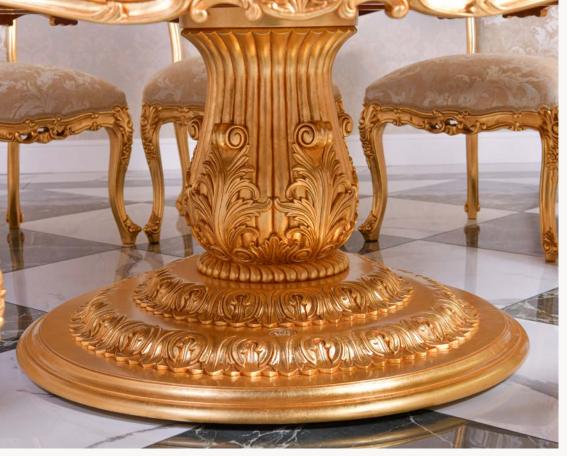

Supported by two or three legs, depending on the table size, this dining table not only exudes grace but also ensures stability and durability for years to come. The legs are thoughtfully designed to harmonize with the overall aesthetic, creating a harmonious balance between functionality and aesthetics.

To ensure optimal stability and support, our dining table is thoughtfully designed with either two or three legs, depending on the size you choose. These legs are crafted with precision from high-quality materials, combining both strength and elegance. They provide a sturdy foundation, ensuring that the table remains steadfast and secure, even during lively gatherings and celebratory feasts.