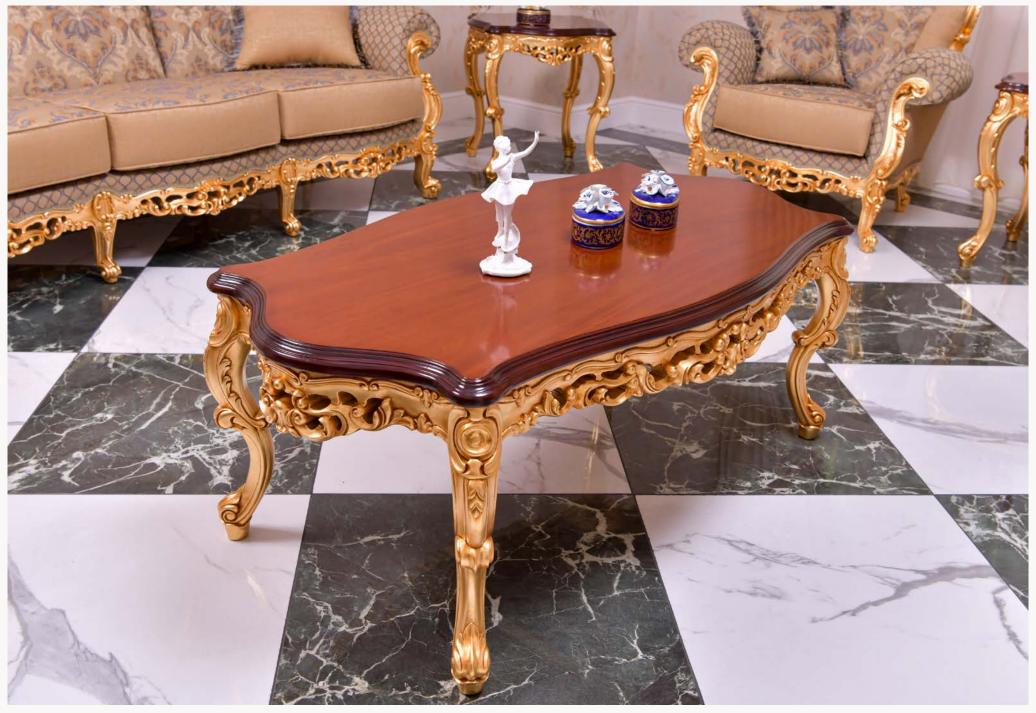

*art. 110101*PRINCESS ARMCHAIR
L. 96 x D. 90 x H. 115 cm

The square-shaped "Princess" coffee table introduces a new level of innovation and convenience. Its top is a stunning combination of glass and inlay ornate, creating a captivating visual display. The transparent glass portion provides an elegant touch, while the inlay ornate adds a layer of intricacy and charm. This design not only enhances the overall aesthetic but also offers practicality and ease of use.

art. 130145

PRINCESS COFFEE TABLE (Square)
L. 120 x W. 120 x H. 57 cm

The "Princess" coffee table is more than just a beautiful centerpiece; it is a functional and versatile piece of furniture. Its sturdy construction ensures durability and stability, making it ideal for everyday use. Whether you're hosting gatherings with friends and family or enjoying a quiet moment with a cup of coffee, this coffee table provides a stylish and convenient surface for your needs.