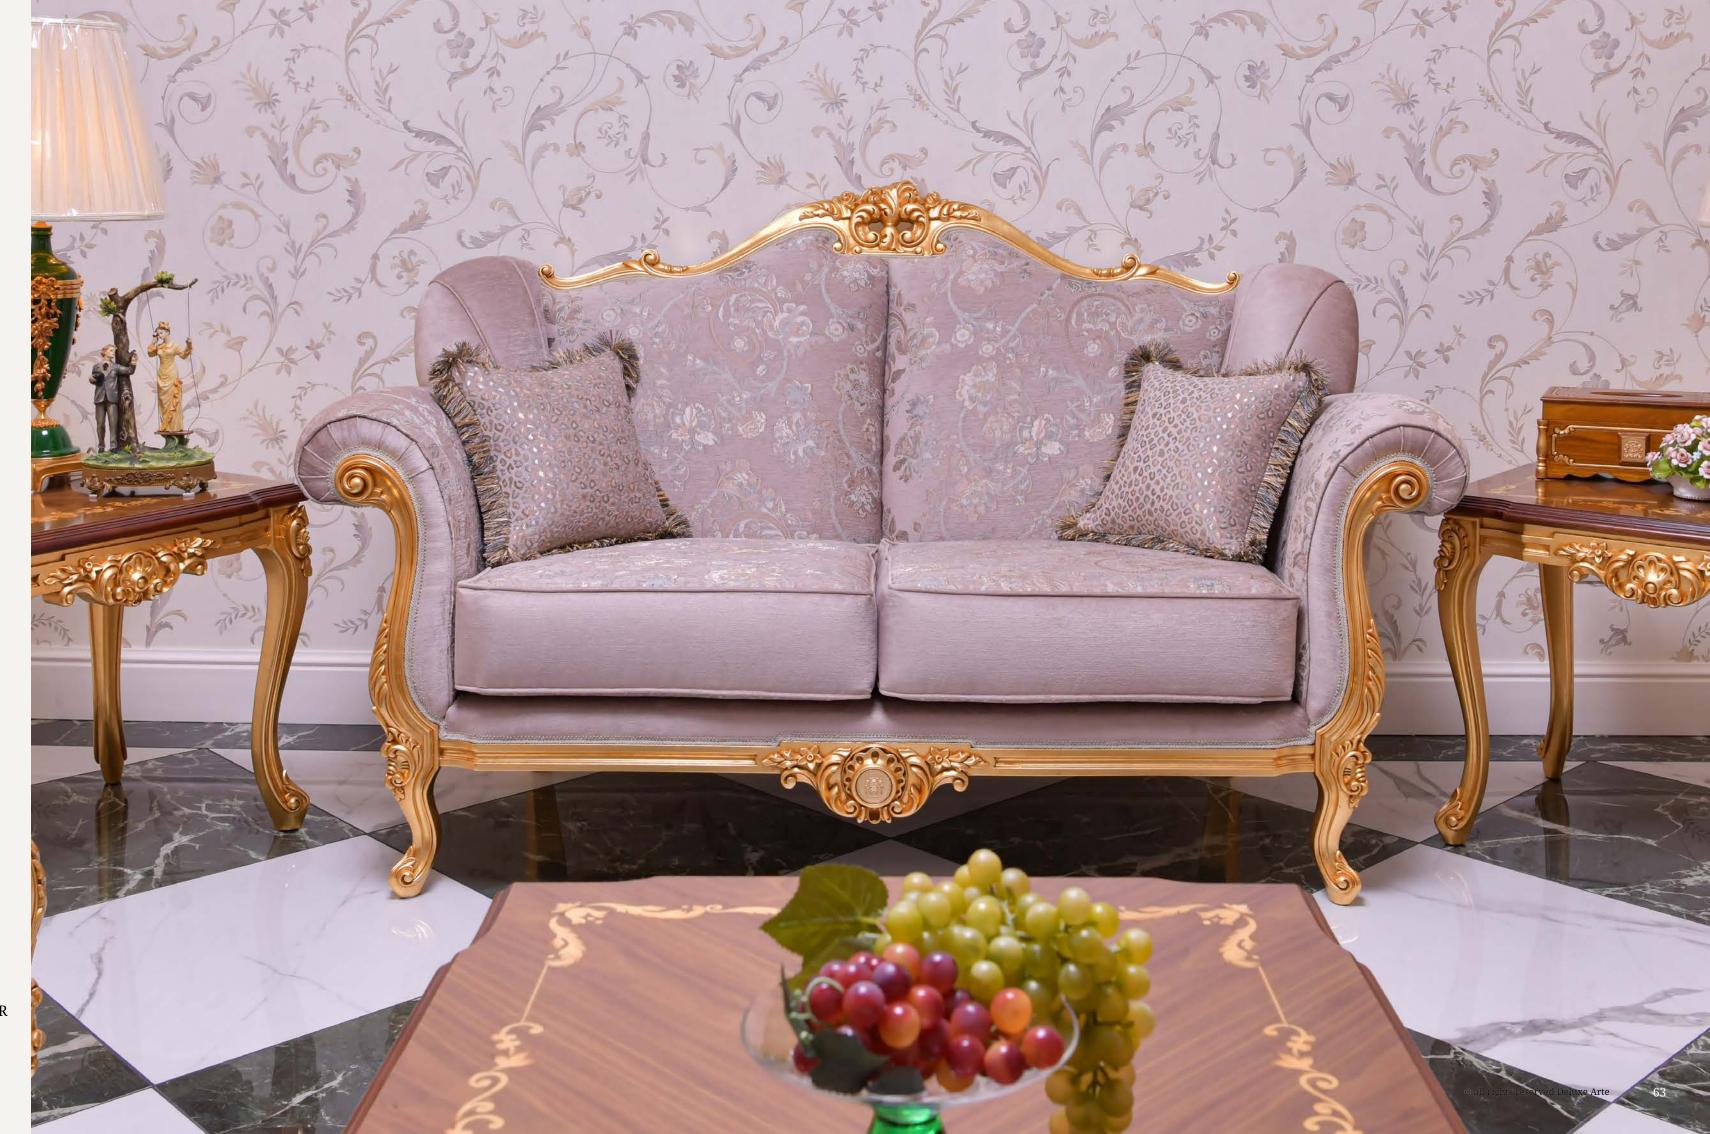

# Sofa Set Elegante

Experience the perfect harmony of natureinspired design and modern sophistication with the "ELEGANTE" Sofa Set. Inspired by the ethereal beauty of florals and the renowned painting, "The Birth of Venus," this exceptional furniture collection is meticulously crafted to elevate your living space to new heights of style and comfort.

art. 110602ELEGANTE SOFA 2 SEATERL. 173 x D. 85 x H. 106 cm

Elegante armchairs are characterized by a refined execution of the floral carvings on the crown, front legs and knees.

The adequate depth of the armchair along with high density foams inside the seat make this armchair even more comfortable.

We understand the importance of personalization when it comes to your living space. To ensure your complete satisfaction, we offer a wide range of customizable options for fabrics and colors.

art. 110601ELEGANTE ARMCHAIRL. 101 x D. 90 x H. 95 cm