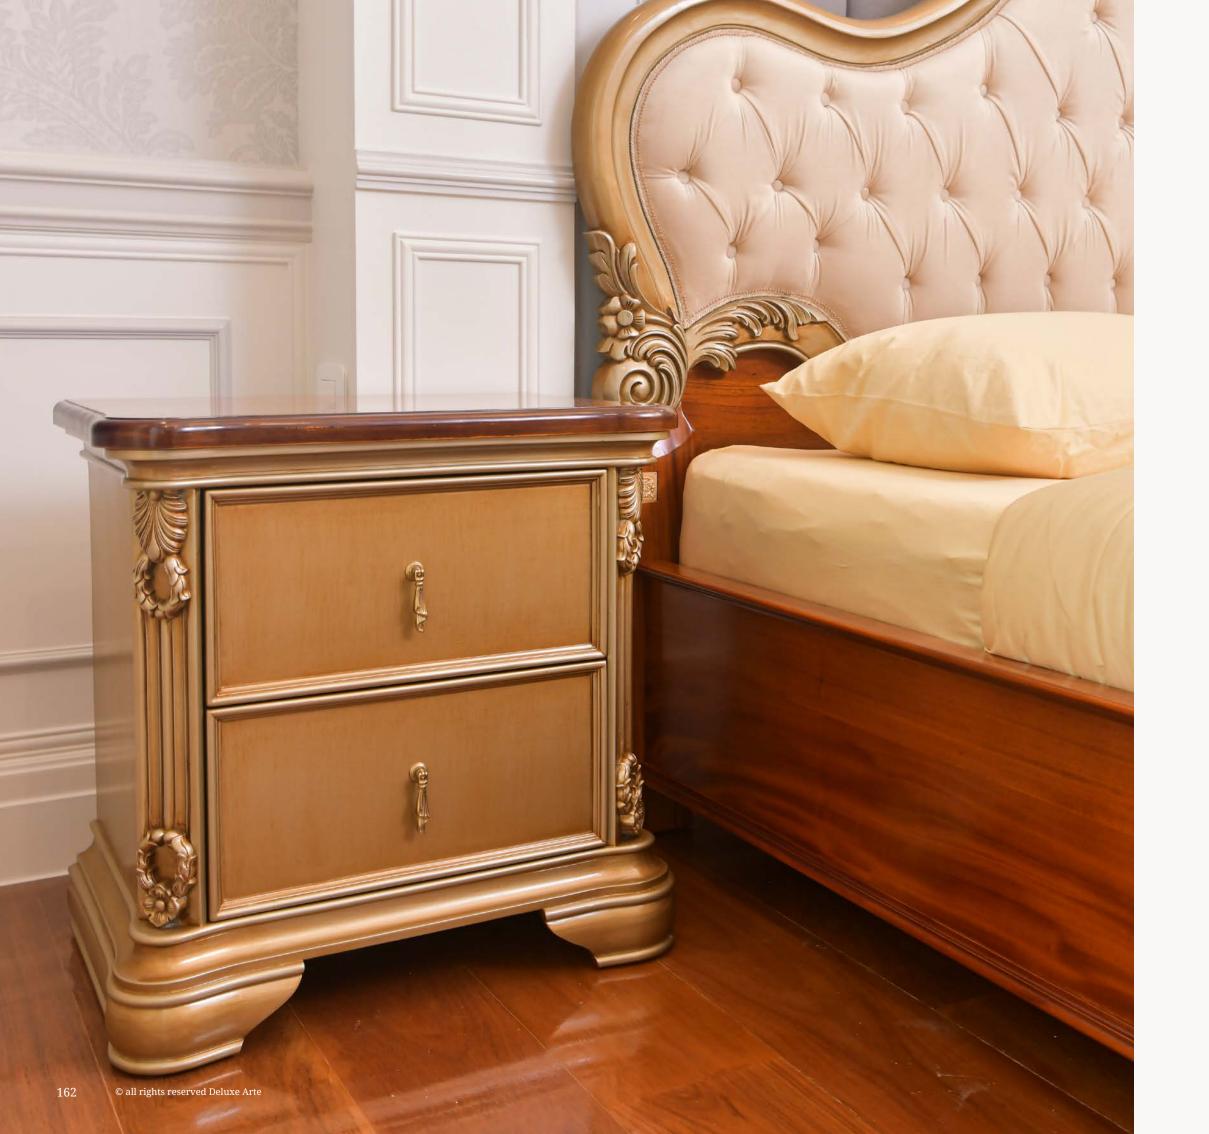

#### **Soft Closing Mechanism**

To seamlessly blend luxury style with modern technology and enhance user comfort, all drawers in our furniture come equipped with a soft-closing mechanism. This feature adds a touch of sophistication to the user experience while ensuring convenience and durability.

art. 222000 FIRENZE NIGHT TABLE L. 65 x W. 45 x H. 70 cm