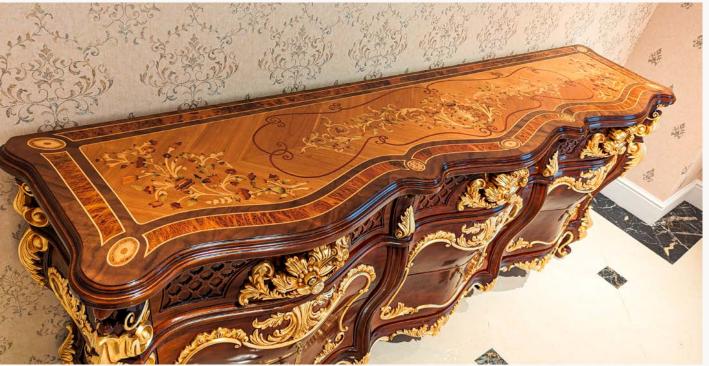

#### **Chest of Drawers**

Inspired by the captivating beauty of the Rose flower, this chest of drawers showcases intricate hand-carved rose motifs. The delicate detailing of the roses brings a touch of nature's elegance into your interior space, infusing it with a sense of grace and romance. The craftsmanship involved in creating these floral carvings highlights the dedication to precision and artistry.

The "Rose" chest of drawers features five spacious drawers, providing ample storage space to keep your belongings organized and easily accessible.

Crafted with meticulous attention to detail, "Rose" exudes luxury and sophistication. The high-quality materials used in its construction ensure durability and longevity, making it a cherished piece that can be passed down through generations. The smooth, polished finish enhances the natural beauty of the wood, creating a lustrous surface that adds a touch of opulence to any room.