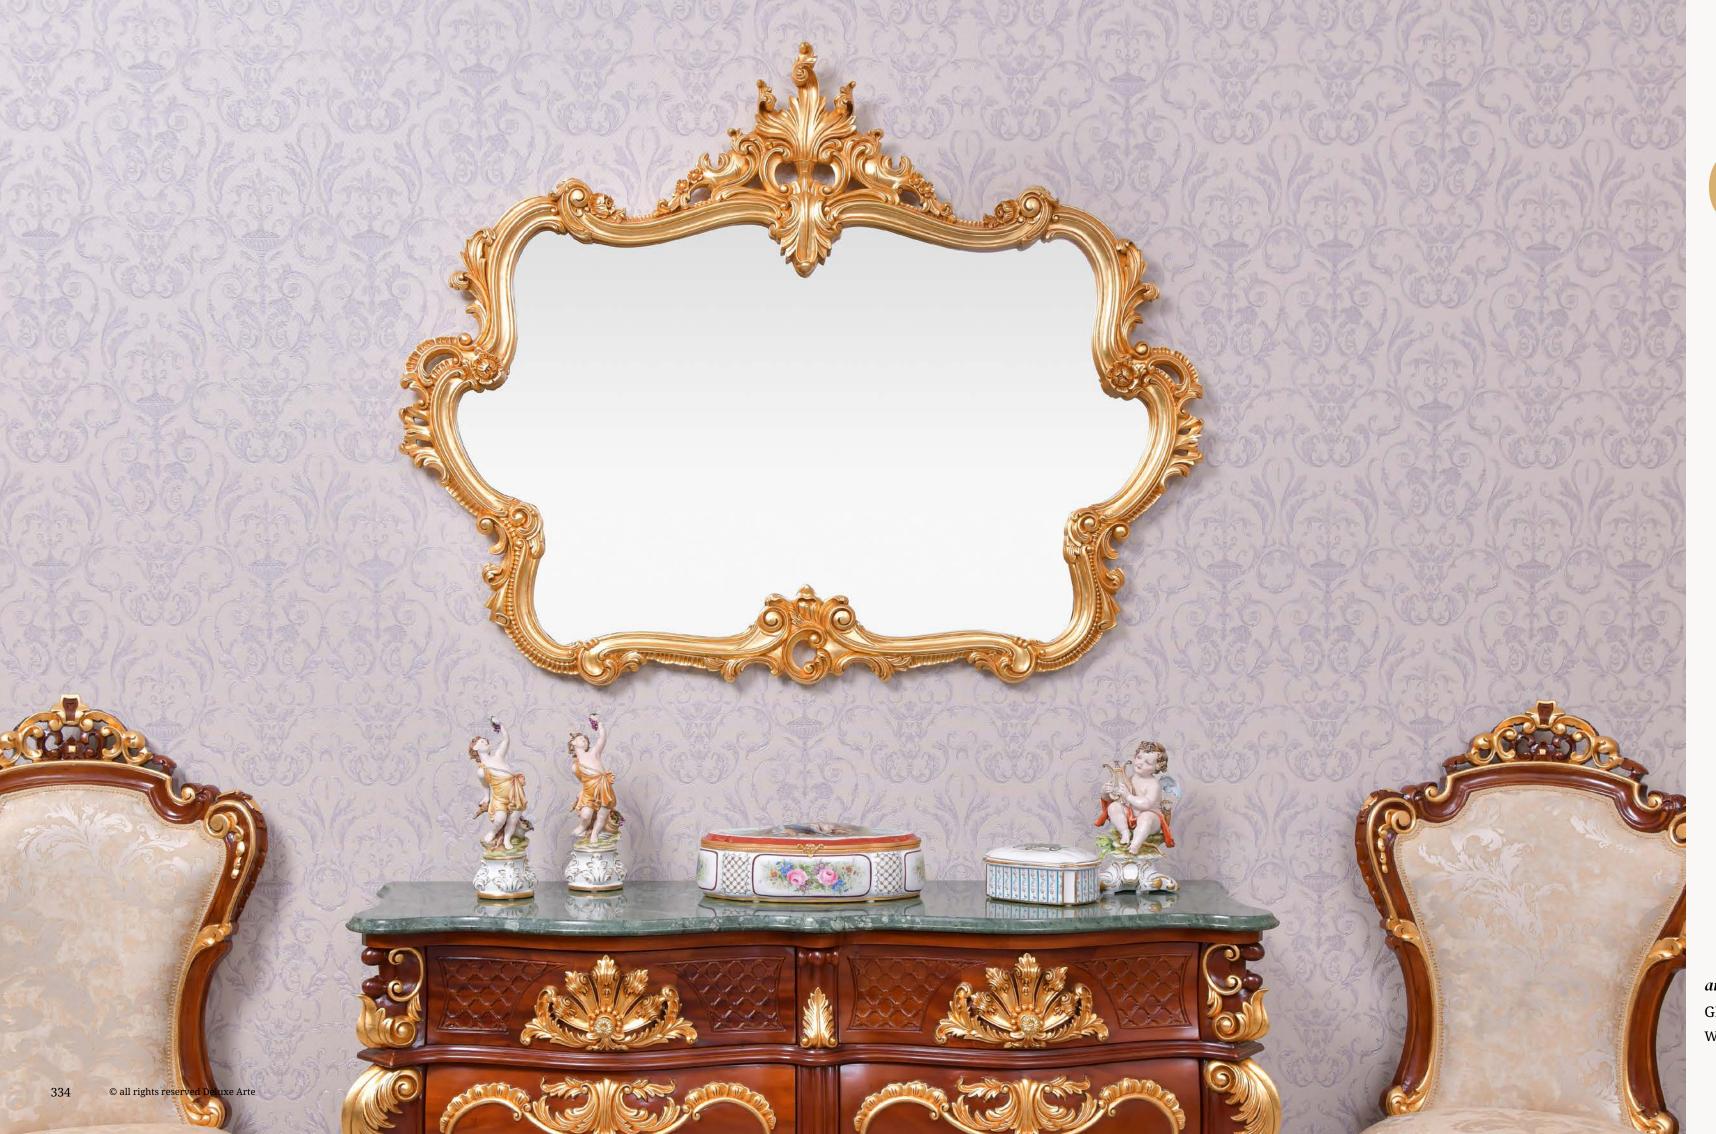

f Botticelli's renowned painting, "The Birth of Venus," the mirror's design seamlessly captures the essence of classical artistry. The intricate details and tasteful craftsmanship make it a statement piece that transcends eras, bringing a touch of artistic charm to your home.

What sets this mirror apart is its functionality. The adjustable feature allows you to fix it at any angle, ensuring optimal performance and adaptability to your preferences.

Whether you're perfecting your ensemble or simply adding a touch of grandeur to your space, this standing mirror combines utility with exquisite design.

art. 292000GINEVRA MIRRORL. 92 x W. 50 x H. 195 cm





# Dalia Mirror

art. 269500 DALIA MIRROR W. 121 x H. 95 cm



#### Mirror Cleopatra

art. 269600 CLEOPATRA MIRROR W. 100 x H. 134 cm





## Georgia Mirror

art. 269400GEORGIA MIRRORW. 133 x H. 103 cm



## Camelia Mirror



art. 269700 CAMELIA MIRROR W. 90 x H. 170 cm



### Ghirlanda Mirror

art. 269300 GHIRLANDA MIRROR Ø 108 cm



### Torino Mirror

*art.* 269100 TORINO MIRROR W. 90 x H. 120 cm



## Alice Mirror

art. 268700ALICE MIRRORW. 56 x H. 111 cm





Calla Mirror

art. 269800CALLA MIRRORW. 75 x H. 105 cm





## Greta Mirror



art. 269200GRETA MIRRORW. 50 x H. 102 cm



# Mirror Gloria

art. 268800GLORIA MIRRORW. 67 x H. 109 cm



© all rights reserved Deluxe Arte

## Dione Column

Introducing our exquisite Classic Luxury Column, inspired by the magnificent design of ancient Greek architecture. With intricate handmade details, this column stands as a true testament to the craftsmanship of our artisans. Its tim