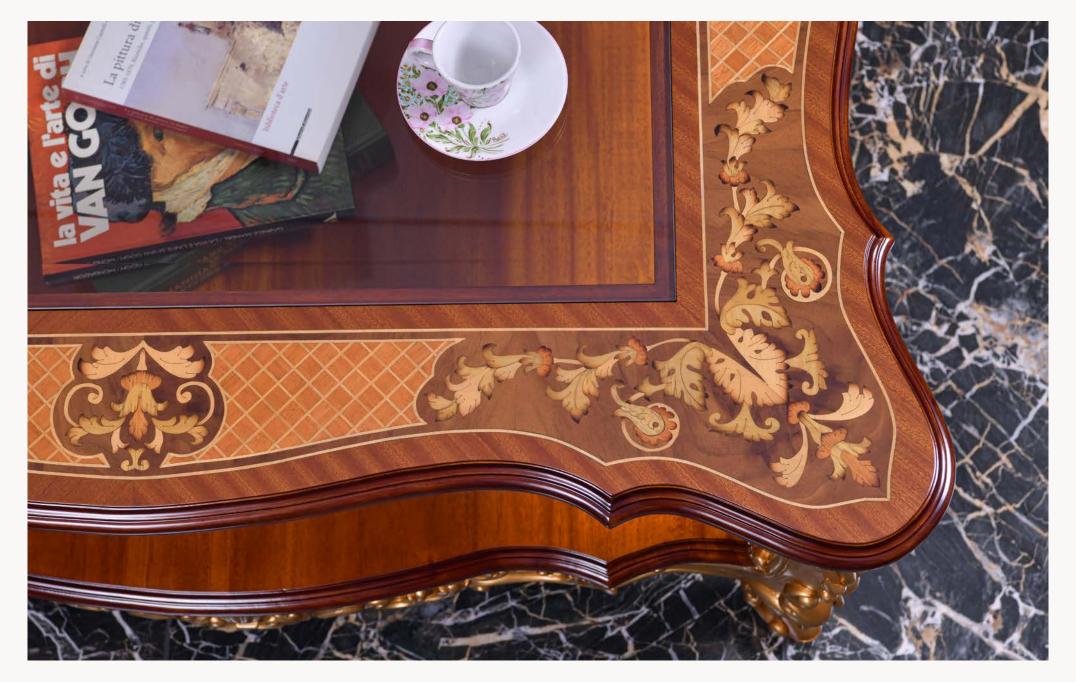

*art. 110101*PRINCESS ARMCHAIR
L. 96 x D. 90 x H. 115 cm

The square-shaped "Princess" coffee table introduces a new level of innovation and convenience. Its top is a stunning combination of glass and inlay ornate, creating a captivating visual display. The transparent glass portion provides an elegant touch, while the inlay ornate adds a layer of intricacy and charm. This design not only enhances the overall aesthetic but also offers practicality and ease of use.

art. 130145

PRINCESS COFFEE TABLE (Square)
L. 120 x W. 120 x H. 57 cm

The "Princess" coffee table is more than just a beautiful centerpiece; it is a functional and versatile piece of furniture. Its sturdy construction ensures durability and stability, making it ideal for everyday use. Whether you're hosting gatherings with friends and family or enjoying a quiet moment with a cup of coffee, this coffee table provides a stylish and convenient surface for your needs.