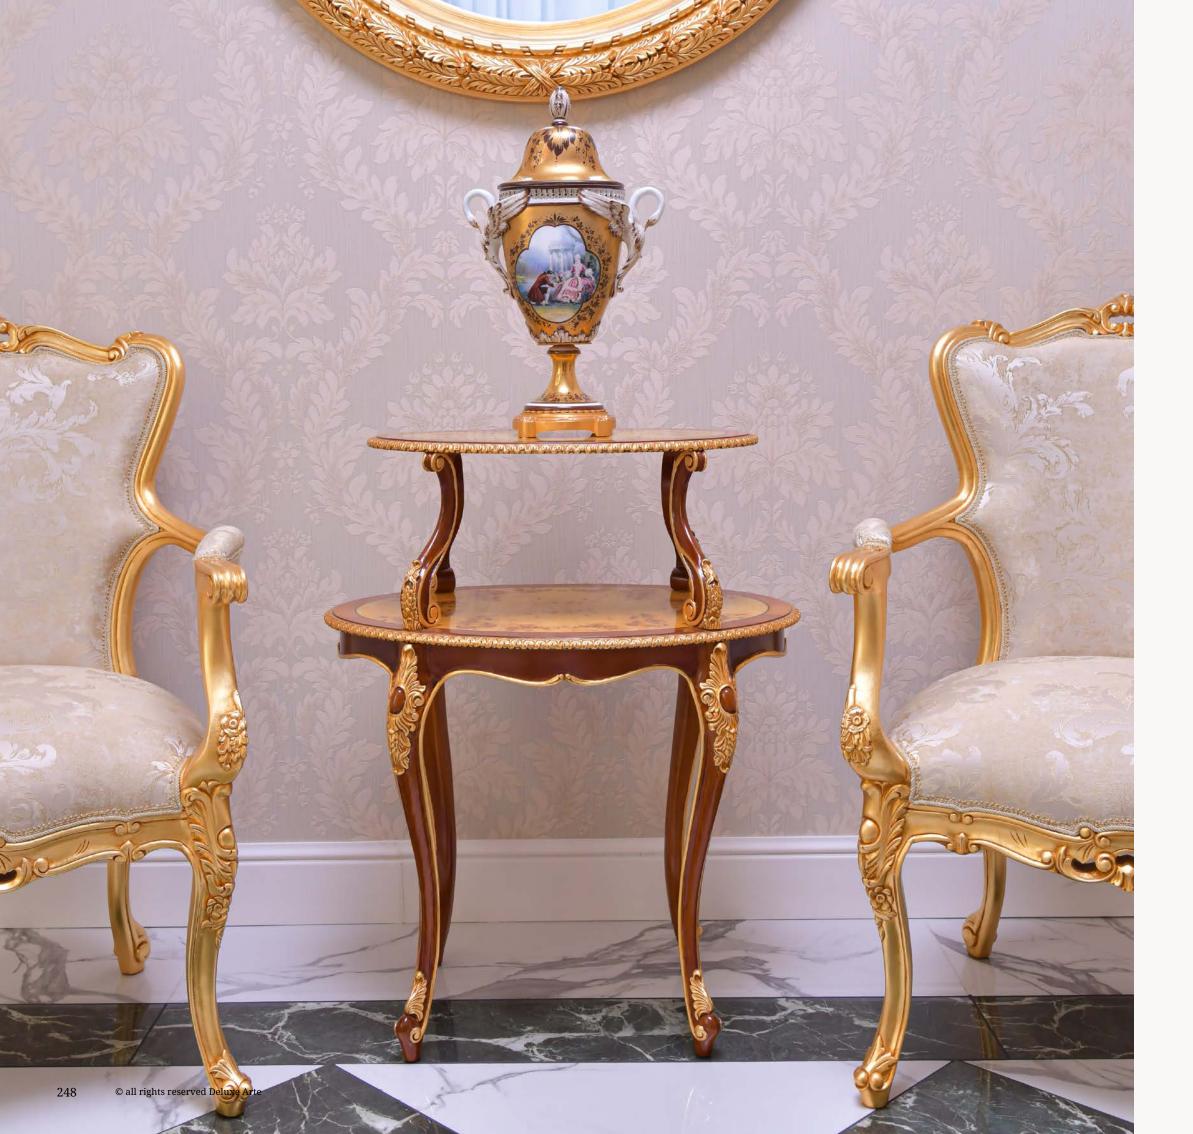

### Side Table Valentino

Elevate your living space to a realm of timeless beauty and artistic inspiration with our "Birth of Venus" inspired classic side table.

This exquisite piece of furniture seamlessly blends art and function, taking its design cues from the iconic painting and infusing your home with an aura of elegance.

What sets this side table apart is the exquisite inlay detailing on the top surface. This intricate ornamentation adds an extra layer of sophistication and elevates the table's overall elegance. It's a testament to the craftsmanship and attention to detail that goes into each piece.

The top and lower shelf of this side table offer ample space for you to showcase your creativity. Display your favorite floral arrangements, cherished decor items, or art pieces. It's a canvas waiting for your personal touch to transform your living area into a gallery of beauty.

art. 139684

VALENTINO SIDE TABLE

L. 43 x W. 43 x H. 81 cm

What sets this side table apart is the exquisite inlay detailing on the top surface. This intricate ornamentation adds an extra layer of sophistication and elevates the table's overall elegance. It's a testament to the craftsmanship and attention to detail that goes into each piece.

Crafted with your comfort in mind, the table's height is thoughtfully designed to perfectly complement your living area.
Whether it's placed beside your sofa or nestled in a cozy corner, its proportions are tailored to enhance the overall aesthetic and functionality of your space.

art. 139660VALENTINO SIDE TABLEØ. 65 x H. 62 cm

*art.* 131060 LEONE SIDE TABLE Ø 70 x H. 72 cm

Introducing our exquisite Handmade Leone Side Table, a stunning piece of furniture that seamlessly blends artistry and functionality. Crafted with meticulous attention to detail, this unique side table showcases the skillful craftsmanship of our artisans.