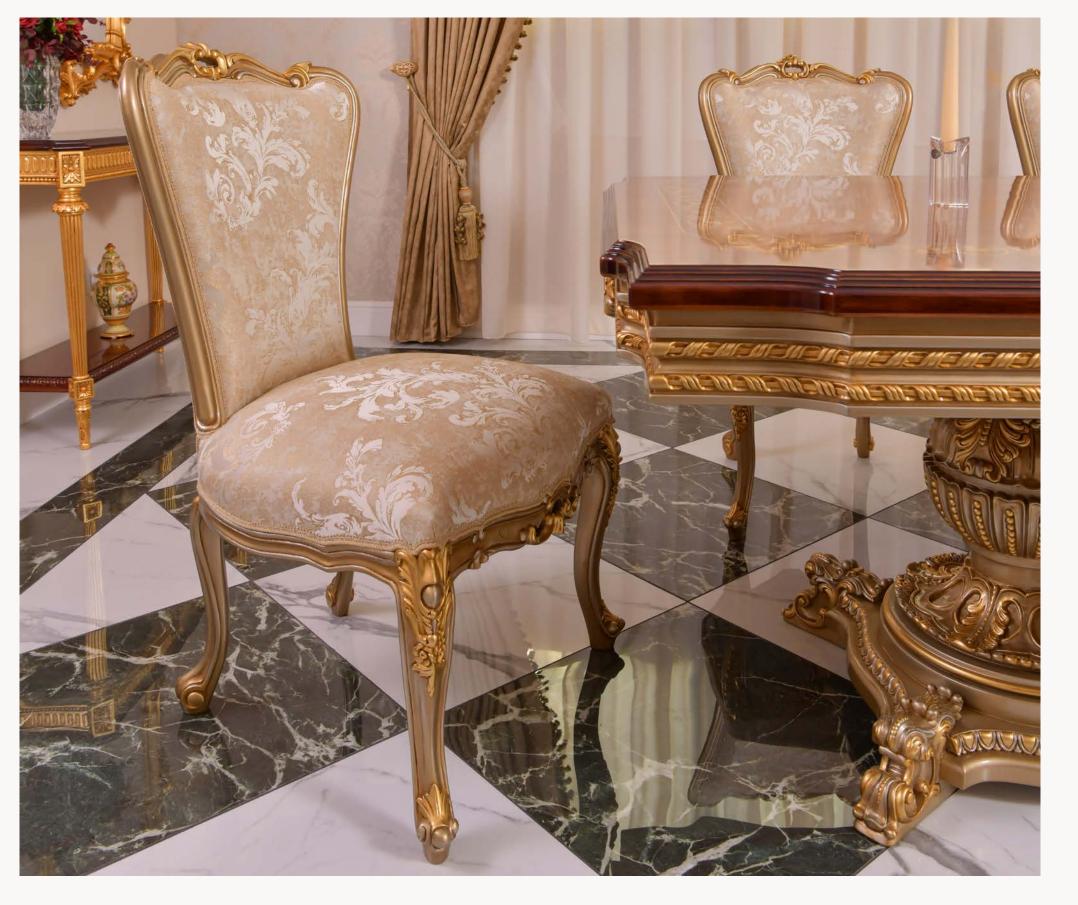

art. 149815

FELCE TABLE Ø. 150 x H. 78 cm

art. 149818

FELCE TABLE Ø. 180 x H. 78 cm

art. 149820FELCE TABLEØ. 200 x H. 78 cm

*art.* 150111

PRINCESS CHAIR (With Arms)

L. 62 x D. 70 x H. 118 cm

art. 150100PRINCESS CHAIR (No Arms)L. 58 x D. 65 x H. 118 cm

Choose the embodiment of your personal style with our Enchanted Floral Luxury Chair, available in two distinct designs. The option with armrests exudes a sense of regal charm and traditional elegance, while the armless version offers a sleek and modern silhouette. Regardless of your preference, both designs share the same dedication to quality and beauty.