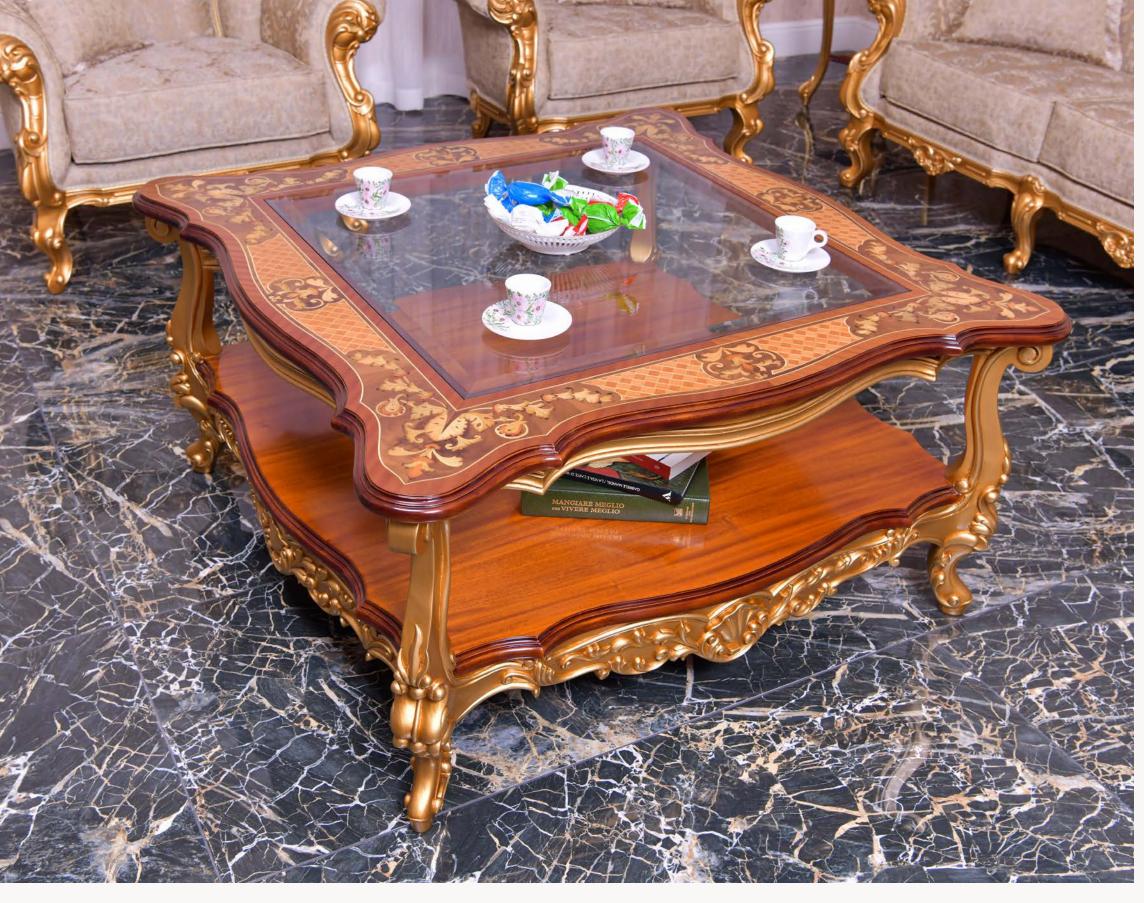

*art. 110101*PRINCESS ARMCHAIR
L. 96 x D. 90 x H. 115 cm

The square-shaped "Princess" coffee table introduces a new level of innovation and convenience. Its top is a stunning combination of glass and inlay ornate, creating a captivating visual display. The transparent glass portion provides an elegant touch, while the inlay ornate adds a layer of intricacy and charm. This design not only enhances the overall aesthetic but also offers practicality and ease of use.

art. 130145

PRINCESS COFFEE TABLE (Square)
L. 120 x W. 120 x H. 57 cm

The "Princess" coffee table is more than just a beautiful centerpiece; it is a functional and versatile piece of furniture. Its sturdy construction ensures durability and stability, making it ideal for everyday use. Whether you're hosting gatherings with friends and family or enjoying a quiet moment with a cup of coffee, this coffee table provides a stylish and convenient surface for your needs.