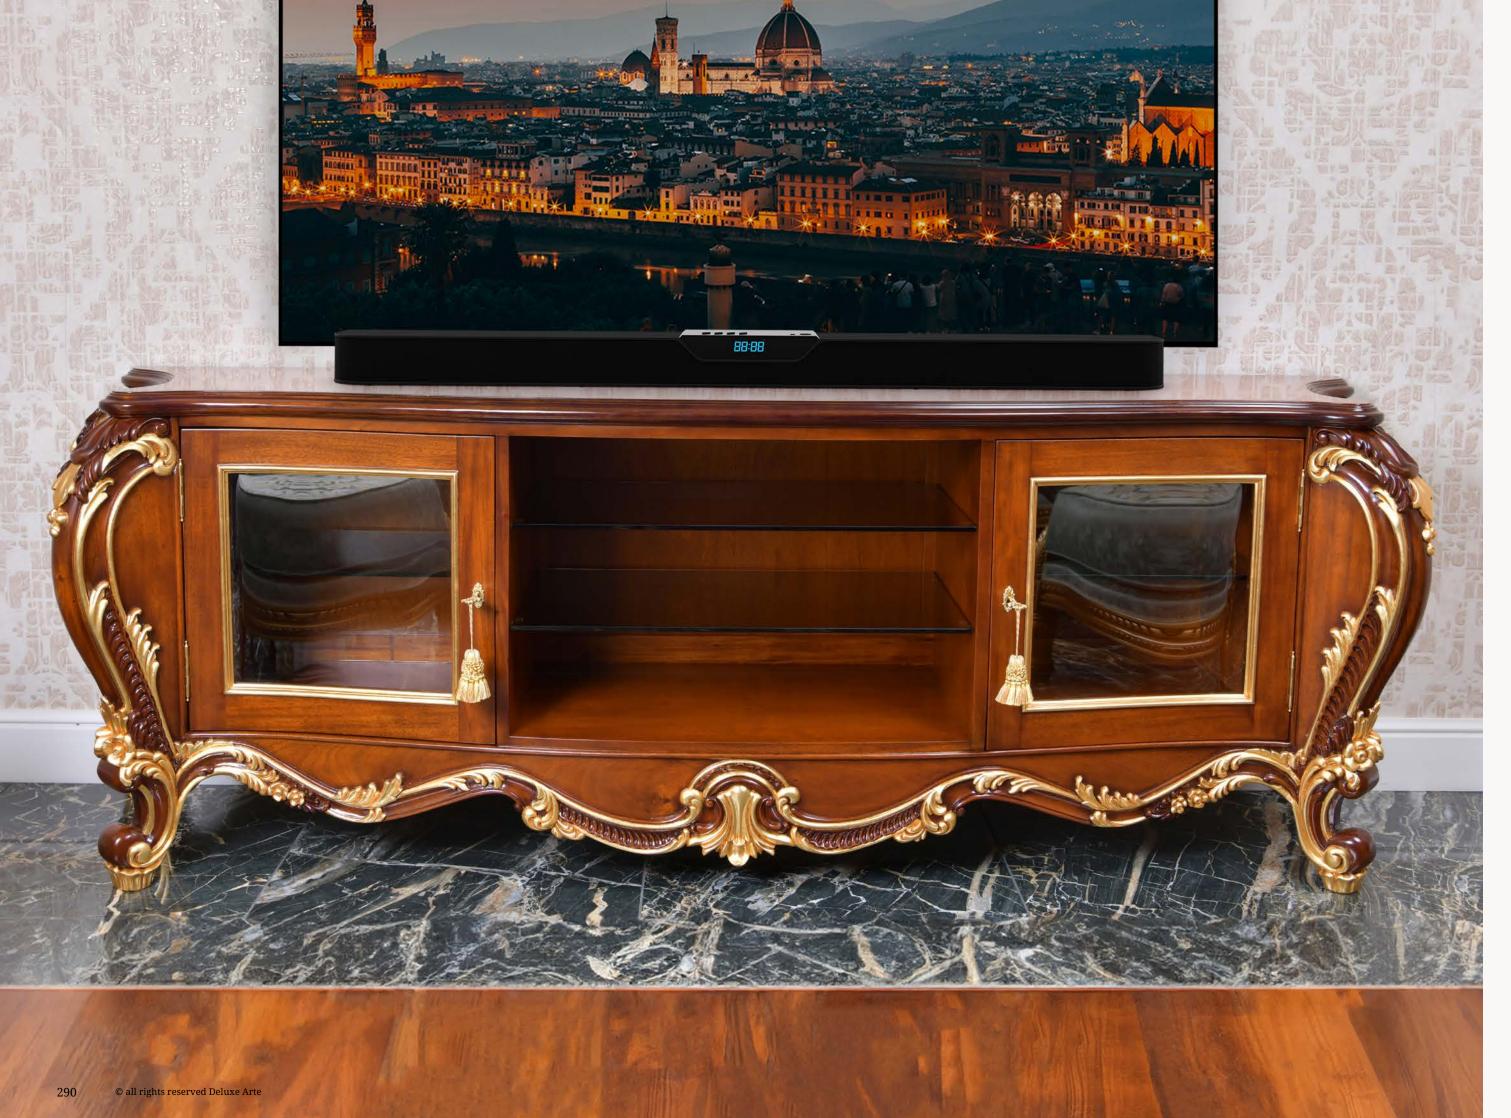

# TV Stand Elegante

Indulge in the ethereal allure of "Elegante," our exquisitely designed TV stand that marries classic aesthetics with modern functionality. Drawing inspiration from the captivating beauty of florals and the renowned painting, "The Birth of Venus," this masterpiece of furniture embodies elegance and sophistication.

With its intricate detailing, "Elegante" captures the essence of artistry in every aspect. Crafted with meticulous precision, it is a harmonious blend of refined craftsmanship and contemporary design, creating a focal point that seamlessly integrates into your living space.

Perfectly complementing our "Elegante" living room sofa set, this TV stand brings harmony and unity to your interior decor. Each piece is thoughtfully designed to enhance the overall aesthetic, creating a captivating ambiance that evokes a sense of timeless beauty and grace.

art. 160620 ELEGANTE SIDEBOARD L. 200 x W. 48 x H. 80 cm