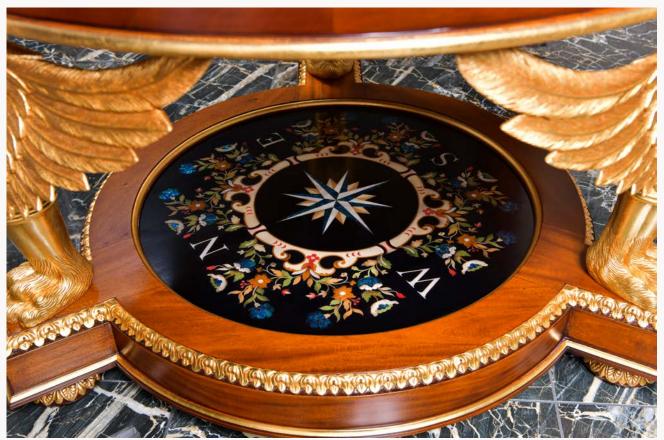

### Edera

Make a grand statement in your entrance with our elegant "Edera" round table. Meticulously designed to create a lasting impression, this table combines functionality with timeless beauty, perfect for any entrance or hallway.

Crafted with care, the solid wood tabletop of "Edera" showcases the natural beauty of the material while providing a sturdy and durable surface for your belongings. The hand-carved wooden table leg adds an element of artistry and craftsmanship, highlighting the attention to detail that defines this piece.

Create a captivating ambiance in your entranceway with "Edera." Its round shape not only adds a soft and inviting touch but also allows for easy placement in any space. Whether you need a surface to display your favorite decor pieces or a functional table to hold keys and essentials, "Edera" is the perfect choice.

art. 149910EDERA TABLEØ. 100 x H. 83 cm