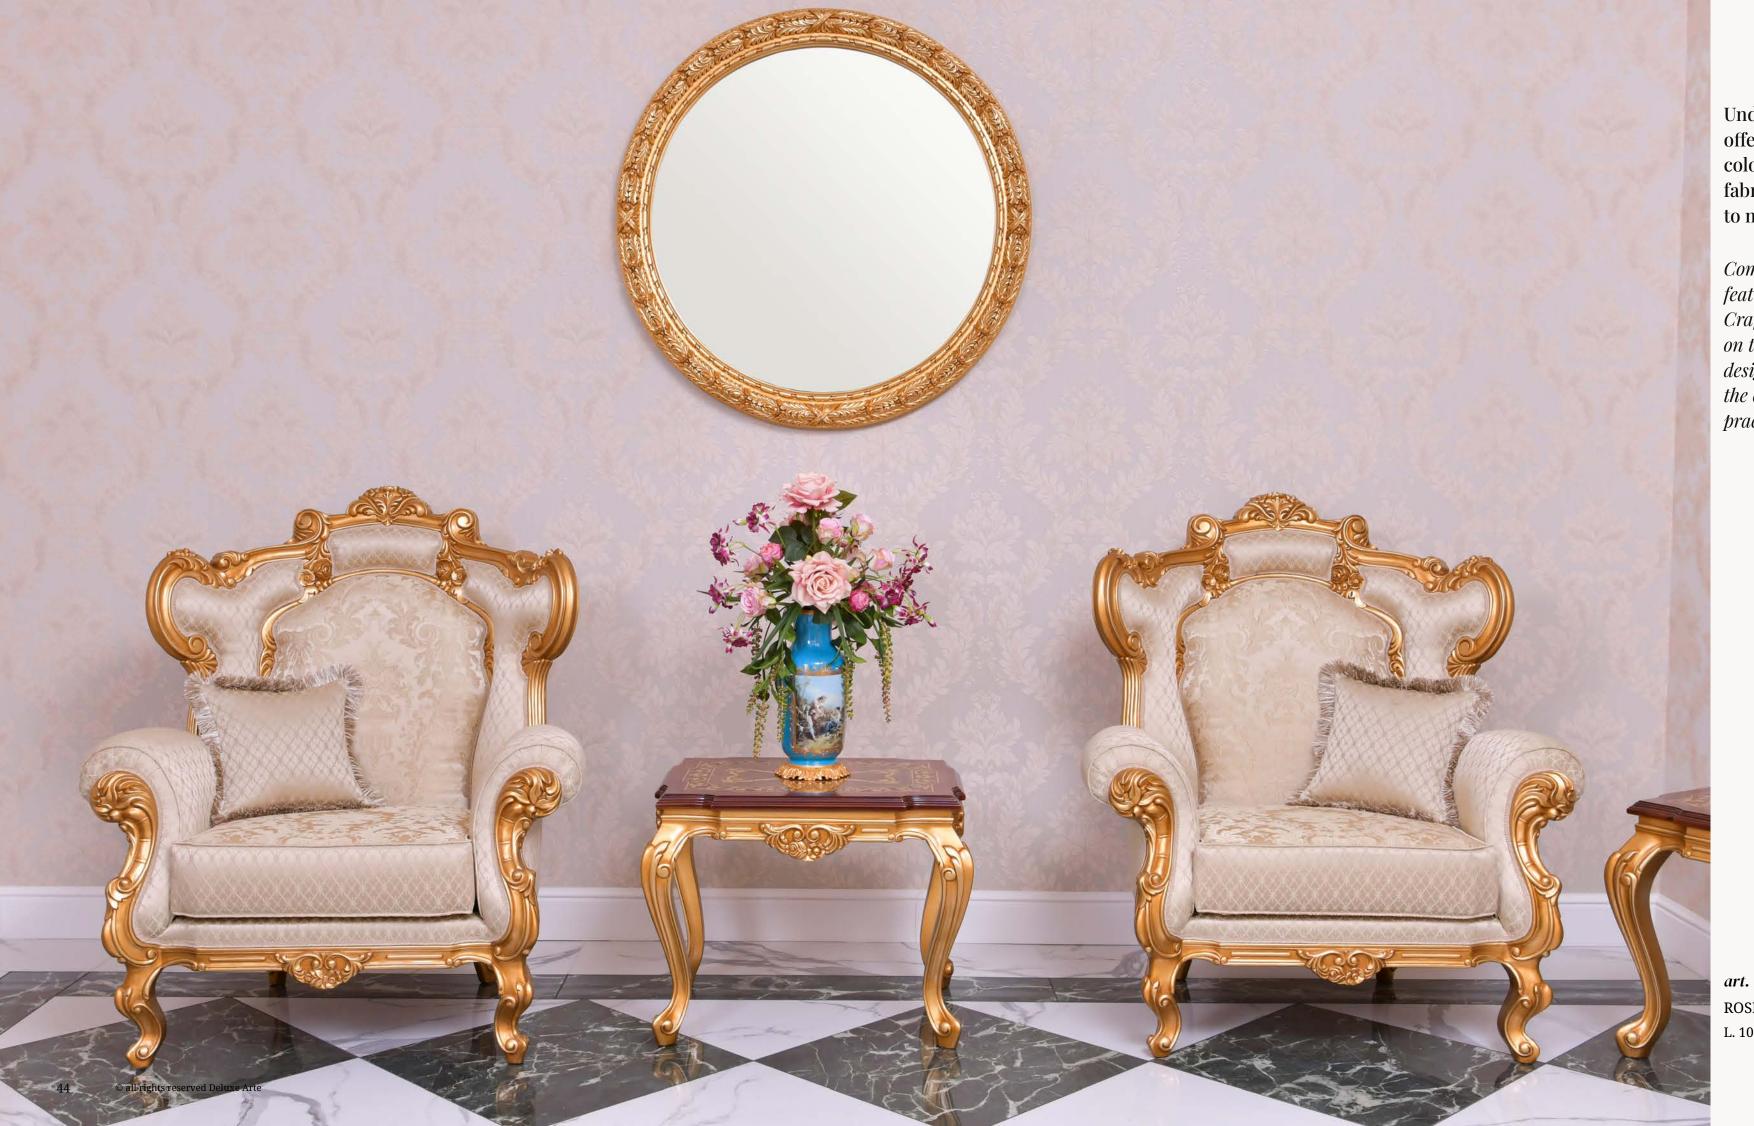

# Sofa Set Roslinda

Drawing inspiration from the enchanting allure of nature and the delicate elegance of Rosalinda flowers, the Roslinda sofa set exudes a timeless charm that captivates the senses. Each element of this collection has been thoughtfully designed to create a harmonious blend of unique aesthetics and unrivaled comfort.

# designs do not date.

To ensure a perfect fit for any living area, the Roslinda sofa set is available in various sizes, including a 4-seater sofa, 3-seater sofa, 2-seater sofa, and armchairs. Regardless of your room dimensions, you can choose the configuration that best suits your space, creating a seamless integration of style and functionality.

art. 110204 ROSLINDA SOFA 4 SEATER L. 290 x D. 80 x H. 127 cm In addition to its captivating design, the Roslinda sofa set prioritizes comfort and durability. It incorporates high-density foams, meticulously engineered to provide the ultimate seating experience. Sink into its plush cushions and feel the embrace of luxurious comfort, knowing that this sofa set is built to withstand the test of time.

art. 110203ROSLINDA SOFA 3 SEATERL. 235 x D. 80 x H. 127 cm

All living rooms have something to say about the people who live in them.

art. 110202 ROSLINDA SOFA 2 SEATER L. 165 x D. 80 x H. 127 cm

Understanding the importance of personalization, we offer a range of customization options for fabrics and colors. Choose from a curated selection of premium fabrics and indulge in the joy of tailoring your sofa set to match your unique preferences.

Complementing the luxurious sofas, the Roslinda set features its own bespoke design coffee and side tables. Crafted from solid wood, these tables boast ornate inlays on the top, adding a touch of elegance to the overall design. They serve as the perfect companions to complete the cohesive aesthetic, providing a platform for both practicality and artistic expression.

art. 110201 ROSLINDA ARMCHAIR L. 105 x D. 80 x H. 120 cm

art. 130244

ROSLINDA COFFEE TABLE
L. 132 x W. 132 x H. 50 cm
(Top Solid Wood)

art. 130262

ROSLINDA SIDE TABLE

L. 72 x W. 54 x H. 56 cm

(Top Solid Wood)