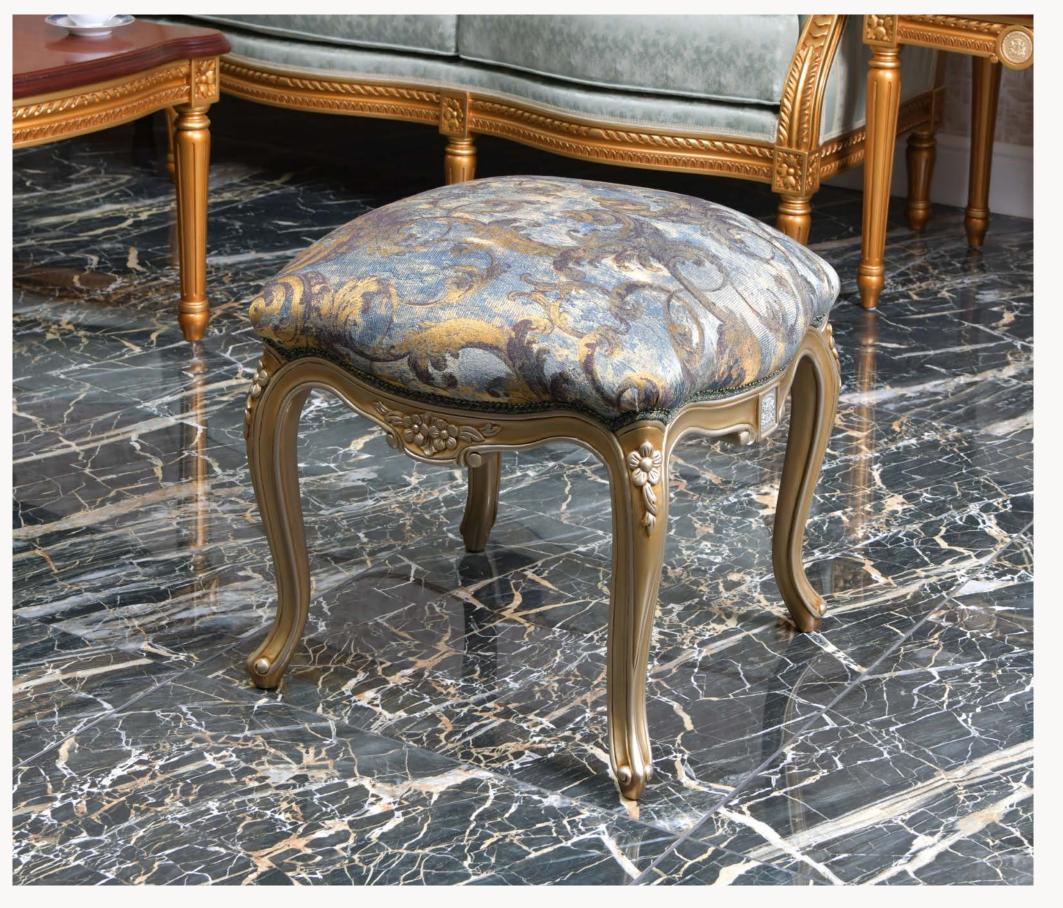

### Toscana Cana

Experience luxury and sophistication with Toscana Bench. This exquisite piece is designed to be the perfect match for your dressing table, adding a touch of class and timeless elegance to your personal sanctuary.

Crafted with meticulous attention to detail, this bench exudes opulence from every angle. Its classic design features graceful curves, ornate carvings, and sumptuous upholstery, creating an ambiance of regal allure that will transform your dressing area into a haven of style.

The sturdy frame provides stability and durability, ensuring that this exquisite piece remains a cherished part of your dressing area for years to come.

The carefully selected upholstery, available in a range of luxurious fabrics and colors, adds a touch of sophistication and allows you to customize the bench to suit your personal style.

art. 259620 TOSCANA BENCH L. 93 x D. 58 x H. 77 cm

art. 250526MARCO STOOLL. 160 x D. 55 x H. 50 cm

art. 250724Napoleone StoolL. 145 x D. 50 x H. 43 cm

art. 250744Napoleone PoufL. 46 x D. 46 x H. 43 cm

*art.* 159444
Timo Pouf
L. 50 x D. 50 x H. 44 cm