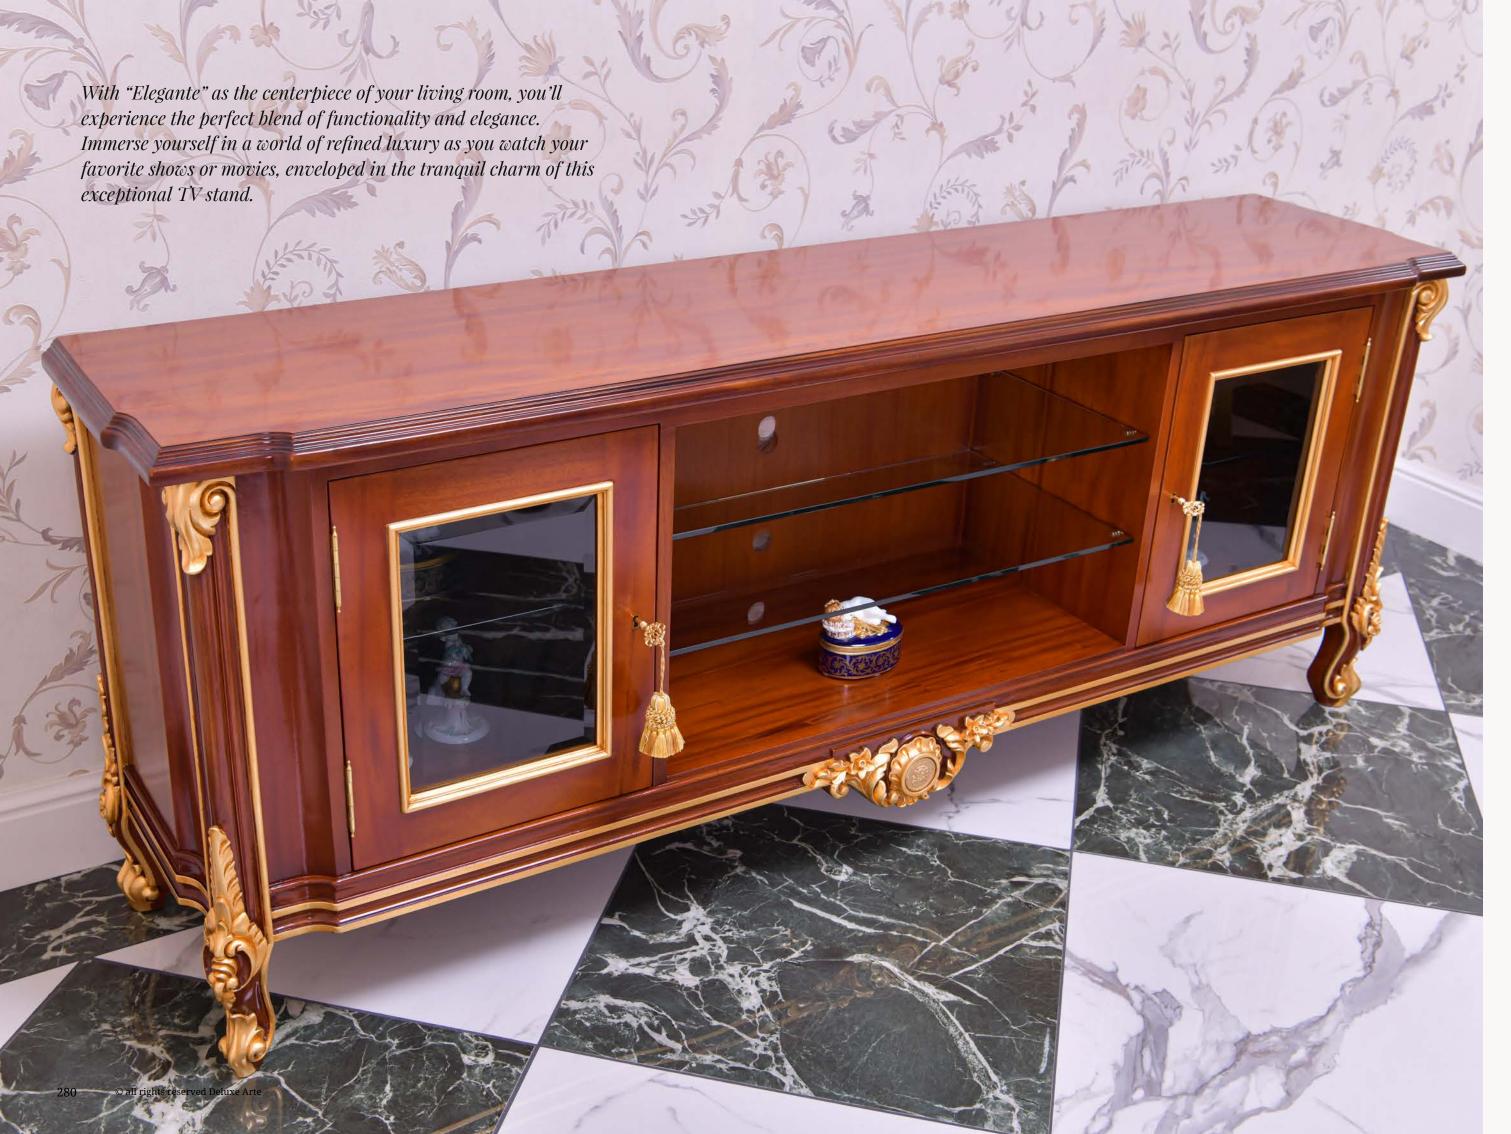

# TV Stand Elegante

Indulge in the ethereal allure of "Elegante," our exquisitely designed TV stand that marries classic aesthetics with modern functionality. Drawing inspiration from the captivating beauty of florals and the renowned painting, "The Birth of Venus," this masterpiece of furniture embodies elegance and sophistication.

With its intricate detailing, "Elegante" captures the essence of artistry in every aspect. Crafted with meticulous precision, it is a harmonious blend of refined craftsmanship and contemporary design, creating a focal point that seamlessly integrates into your living space.

Perfectly complementing our "Elegante" living room sofa set, this TV stand brings harmony and unity to your interior decor. Each piece is thoughtfully designed to enhance the overall aesthetic, creating a captivating ambiance that evokes a sense of timeless beauty and grace.