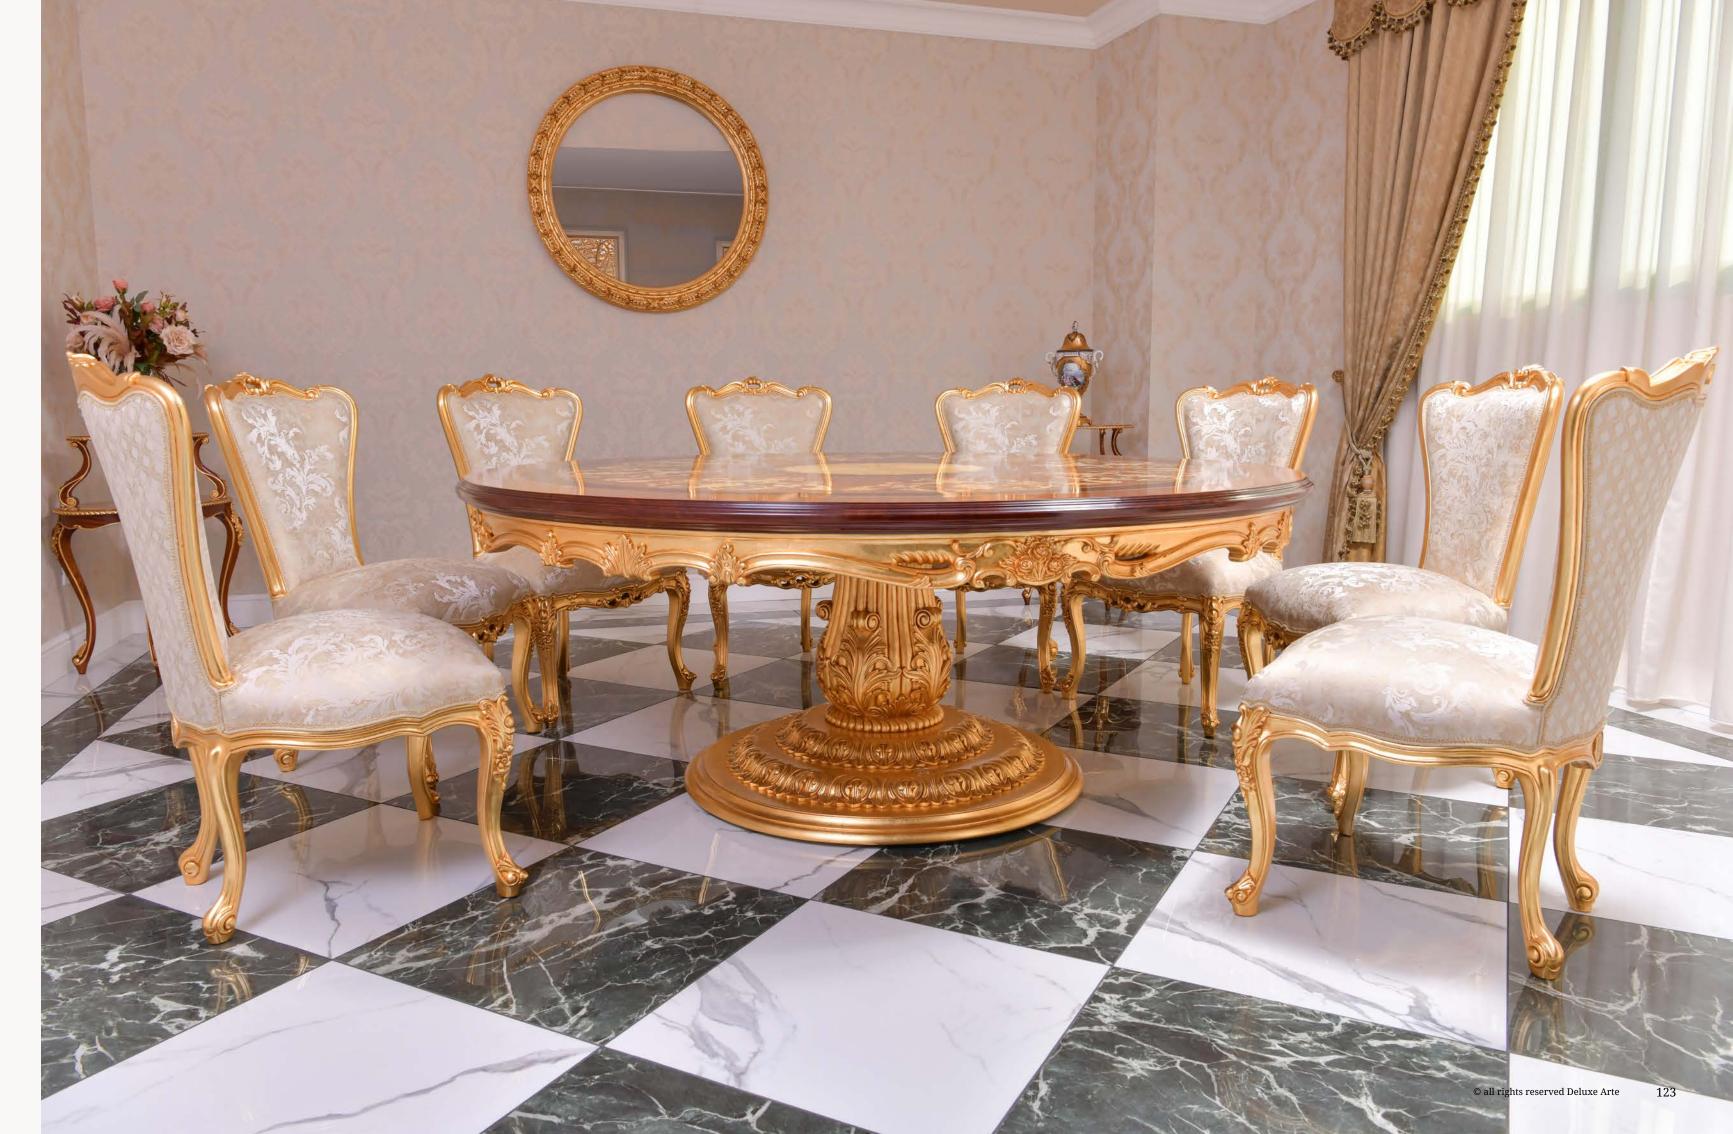

## Dining Table II Princess

PRINCESS DINING II is a true masterpiece of timeless elegance and exceptional craftsmanship.
This opulent dining table combines ornate inlays with premium quality materials to create a statement piece that will elevate any dining space.

The table's top features intricate inlays, meticulously crafted to add a touch of sophistication and artistry. The delicate patterns and detailed designs create a mesmerizing focal point, showcasing the impeccable attention to detail that went into its creation.

Supported by two or three legs, depending on the table size, this dining table not only exudes grace but also ensures stability and durability for years to come. The legs are thoughtfully designed to harmonize with the overall aesthetic, creating a harmonious balance between functionality and aesthetics.

*art.* 140124
PRINCESS DINING TABLE

L. 240 x W. 115 x H. 78 cm

art. 140129PRINCESS DINING TABLEL. 300 x W. 125 x H. 78 cm

art. 140126PRINCESS DINING TABLE (2 Base)L. 350 x W. 127 x H. 78 cm

art. 140133PRINCESS DINING TABLE (3 Base)L. 420 x W. 129 x H. 78 cm

art. 140135PRINCESS DINING TABLE (3 Base)L. 500 x W. 129 x H. 78 cm