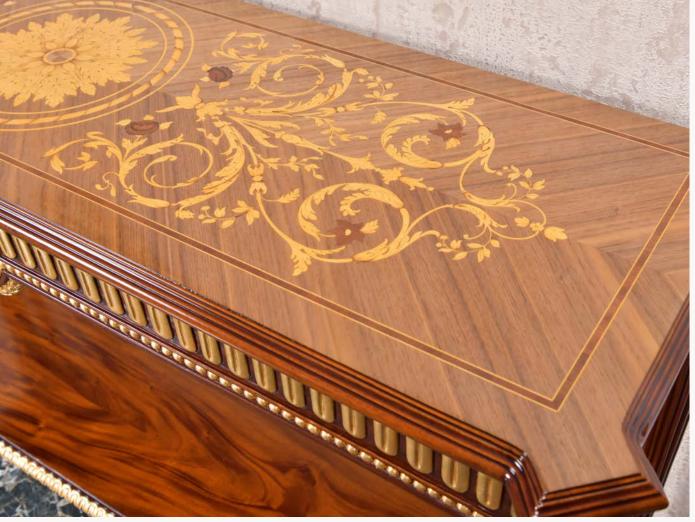

## **Wood Inlay**

Wooden inlay is a timeless and intricate technique used to embellish furniture with beautiful decorative patterns and designs. It involves the process of cutting and fitting small pieces of contrasting wood or other materials into the surface of the furniture to create visually stunning effects.

What truly sets this side table apart is its captivating inlay work. Each piece is a testament to the artistry of skilled craftsmen who have painstakingly created intricate patterns and designs using a variety of precious and exotic woods. These inlays, often inspired by motifs from different cultures and periods, are thoughtfully placed on the table's surface and along its edges, creating a stunning mosaic that tells a story of craftsmanship and heritage.