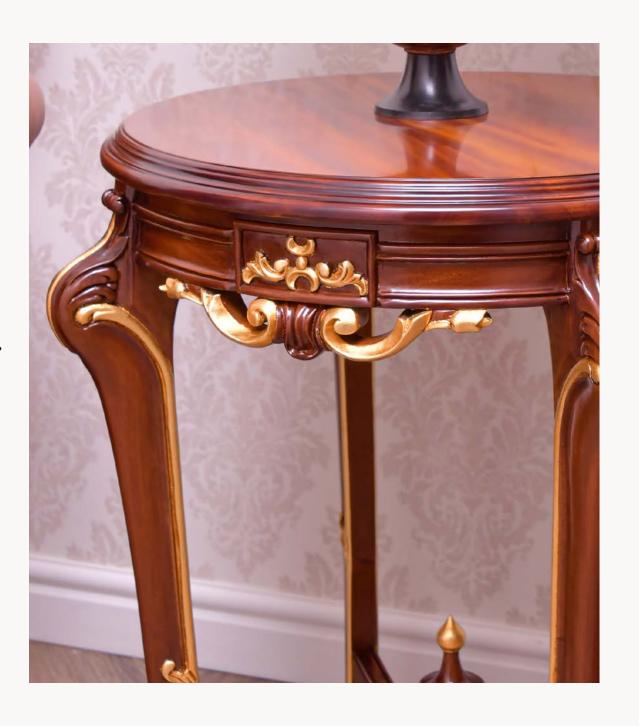

Introducing our stunning Classic Princess Side Table. This table is a perfect mix of tradition and modern style, making it a great choice for any room. The table is built with top-quality solid wood decorated with Inlays and Top Glass, chosen for its strength and natural charm. Its strong frame has elegant curves and a beautiful finish that adds a touch of sophistication.

What truly sets this side table apart is its captivating inlay work. Each piece is a testament to the artistry of skilled craftsmen who have painstakingly created intricate patterns and designs using a variety of precious and exotic woods. These inlays, often inspired by motifs from different cultures and periods, are thoughtfully placed on the table's surface and along its edges, creating a stunning mosaic that tells a story of craftsmanship and heritage.