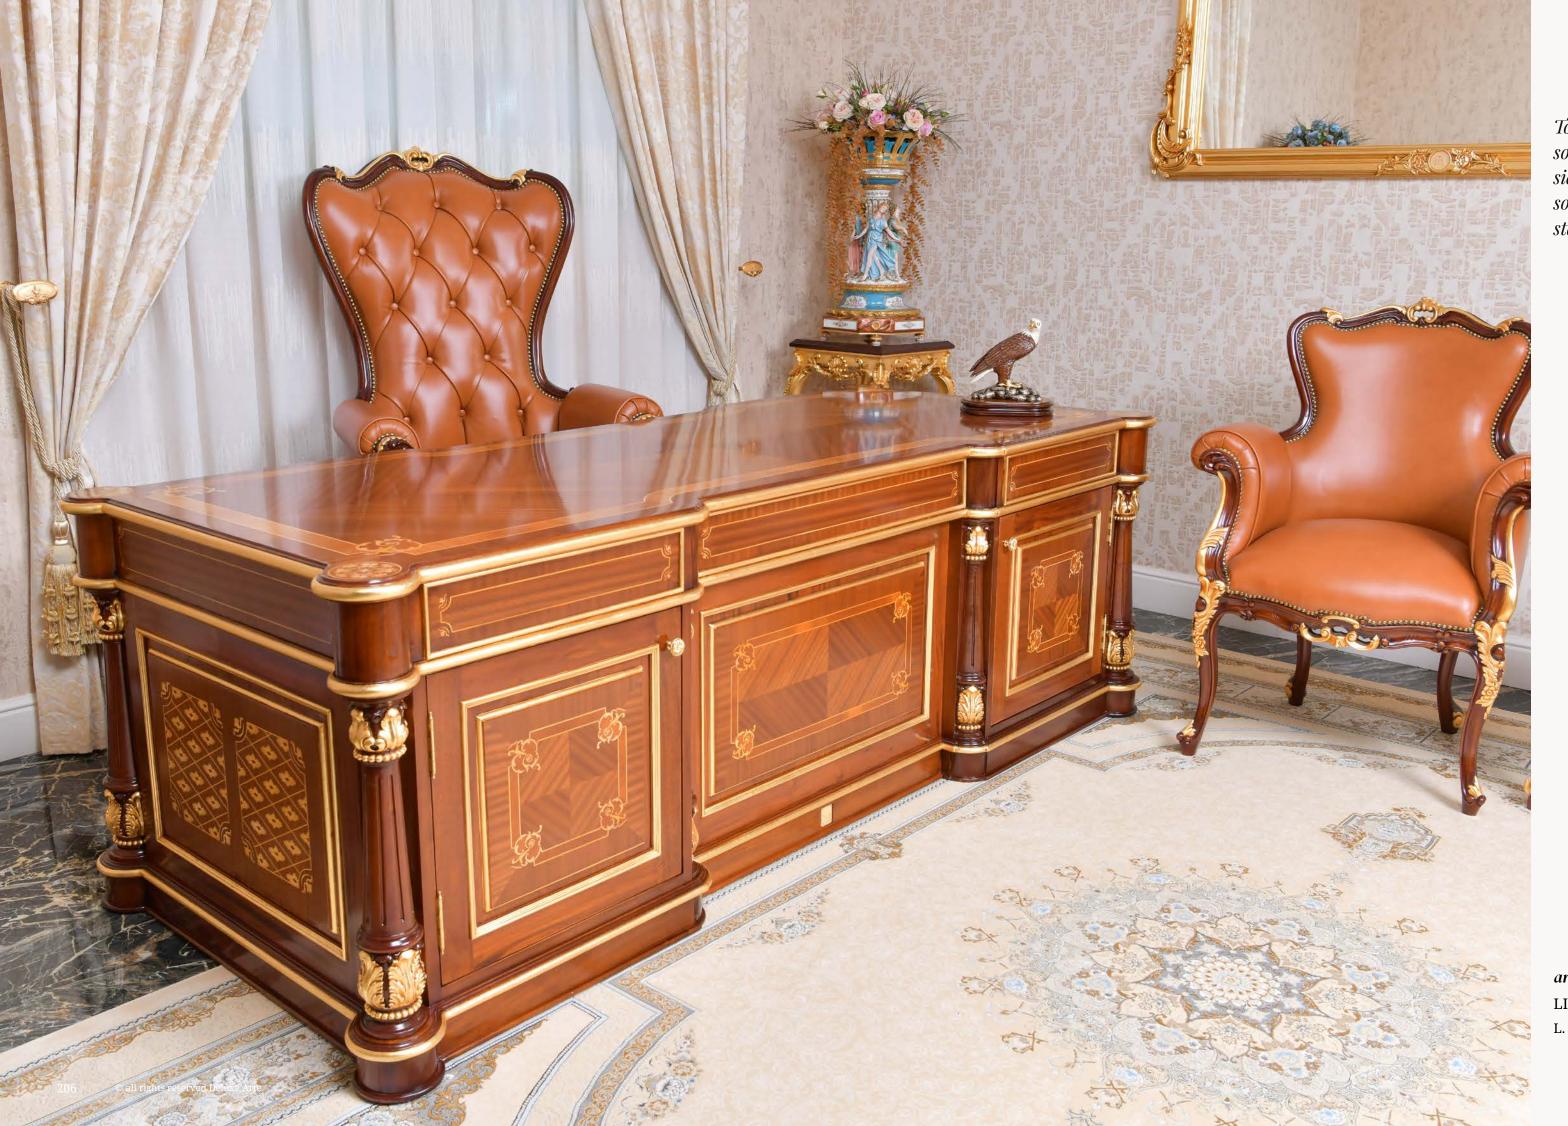

# Office Desk Italy

Introducing "Italy" Office Desk a Handmade Classic and Luxury Design Desk, a true masterpiece that embodies elegance, craftsmanship, and functionality. Meticulously crafted by skilled artisans, this desk is a testament to Italian artistry and timeless design.

The focal point of this exquisite desk is the intricate inlay work adorning the top and front surfaces. Delicate patterns and motifs are carefully handcrafted, using a combination of premium woods, creating a stunning visual display that exudes opulence and refinement. The inlays add a touch of artistry, elevating the desk to a true work of art.

Not only does this desk boast exceptional aesthetics, but it also provides practicality and organization. The soft closing drawers are designed to glide effortlessly, offering a seamless and quiet closing experience. The drawers provide ample storage space to keep your office essentials organized and easily accessible, helping you maintain a clutter-free workspace.

Crafted from the finest materials, this office desk is built to last. The solid construction ensures stability and durability, supporting your work activities for years to come. The attention to detail is evident in every aspect, from the smooth edges and flawless finishes to the precise alignment of the inlays.

*art. 190415* ITALY DESK

L. 155 x W. 80 x H. 78 cm

*art. 190418* ITALY DESK

L. 180 x W. 90 x H. 78 cm