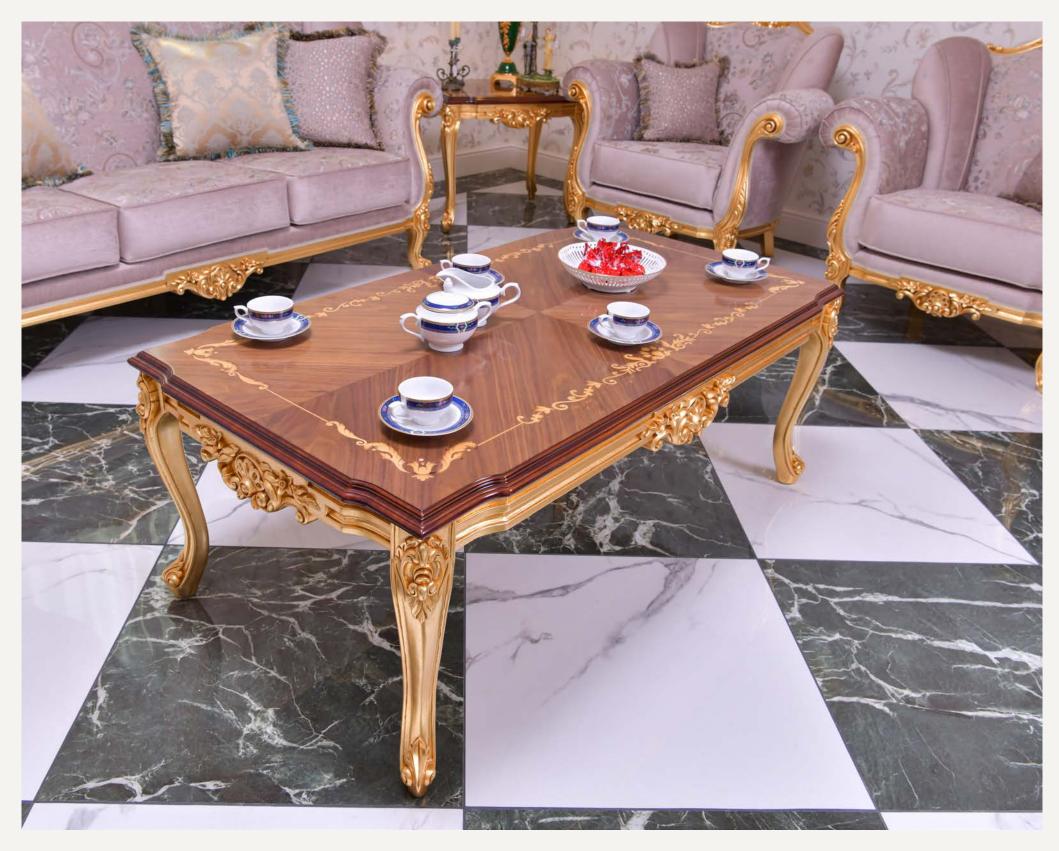

Complete the cohesive look of your living room with the professionally designed side table and coffee tables that perfectly complement the sofa set's design. The top surface of these tables is crafted from high-quality wood, exuding a sense of elegance and sophistication. For those seeking an even more refined aesthetic, the tables can be optionally adorned with intricate inlay work, adding a touch of artistry to the overall design.

art. 130644

ELEGANTE COFFEE TABLE
L. 127 x W. 127 x H. 50 cm

art. 130642
ELEGANTE COFFEE TABLE
L. 130 x W. 70 x H. 50 cm

art. 130662ELEGANTE SIDE TABLEL. 70 x W. 52 x H. 57 cm