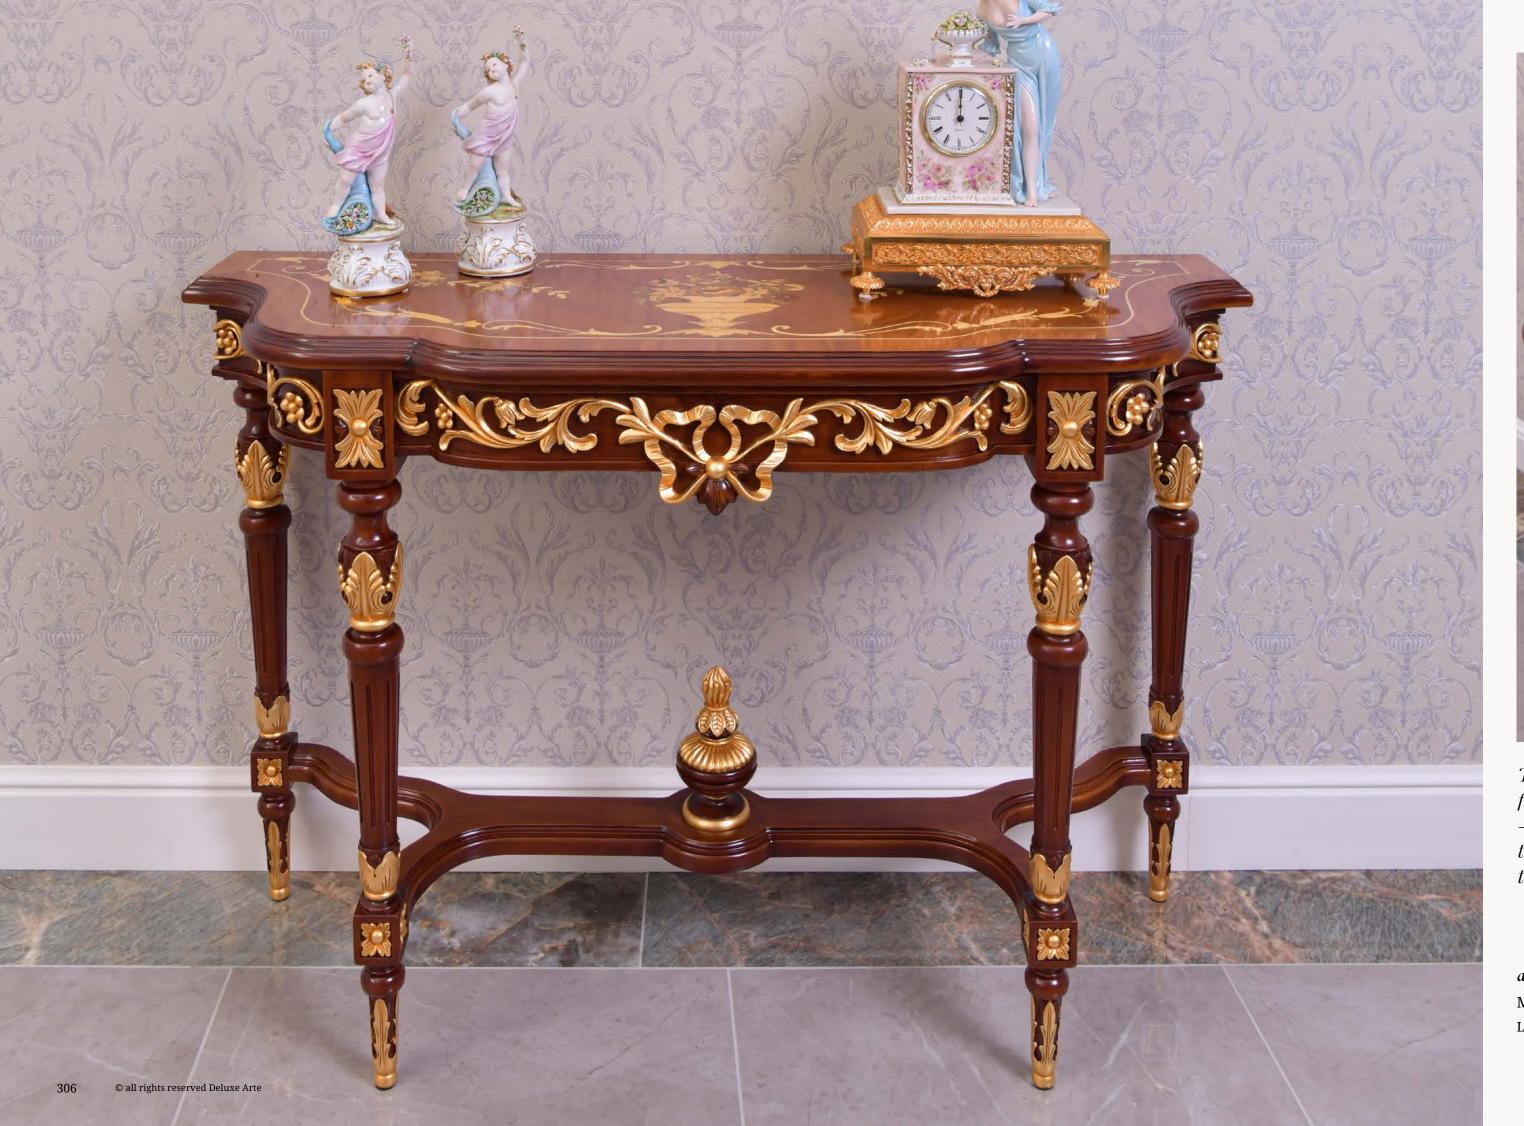

## Dining Table I Princess

The highlight of this dining table lies in its stunning top inlay, a testament to the skilled artistry that goes into its creation. Delicate patterns and intricate designs are meticulously handcrafted onto the table's surface, adding a touch of opulence and refinement. The top inlay serves as a visual feast, elevating the aesthetics of your dining area and setting the stage for unforgettable meals and gatherings.

Princess Dining Table is a perfect blend of sophistication and timeless charm. This exquisite piece is meticulously crafted to add an air of elegance to your dining space, making it a focal point that draws admiration from all who gather around it.

To ensure optimal stability and support, our dining table is thoughtfully designed with either two or three legs, depending on the size you choose. These legs are crafted with precision from high-quality materials, combining both strength and elegance. They provide a sturdy foundation, ensuring that the table remains steadfast and secure, even during lively gatherings and celebratory feasts.

art. 140122 PRINCESS DINING TABLE L. 240 x W. 115 x H. 78 cm

art. 140123 PRINCESS DINING TABLE L. 300 x W. 125 x H. 78 cm

art. 140125 PRINCESS DINING TABLE L. 350 x W. 127 x H. 78 cm

art. 140134 PRINCESS DINING TABLE (3 Base) L. 420 x W. 129 x H. 78 cm

art. 140136 PRINCESS DINING TABLE (3 Base) L. 500 x W. 129 x H. 78 cm