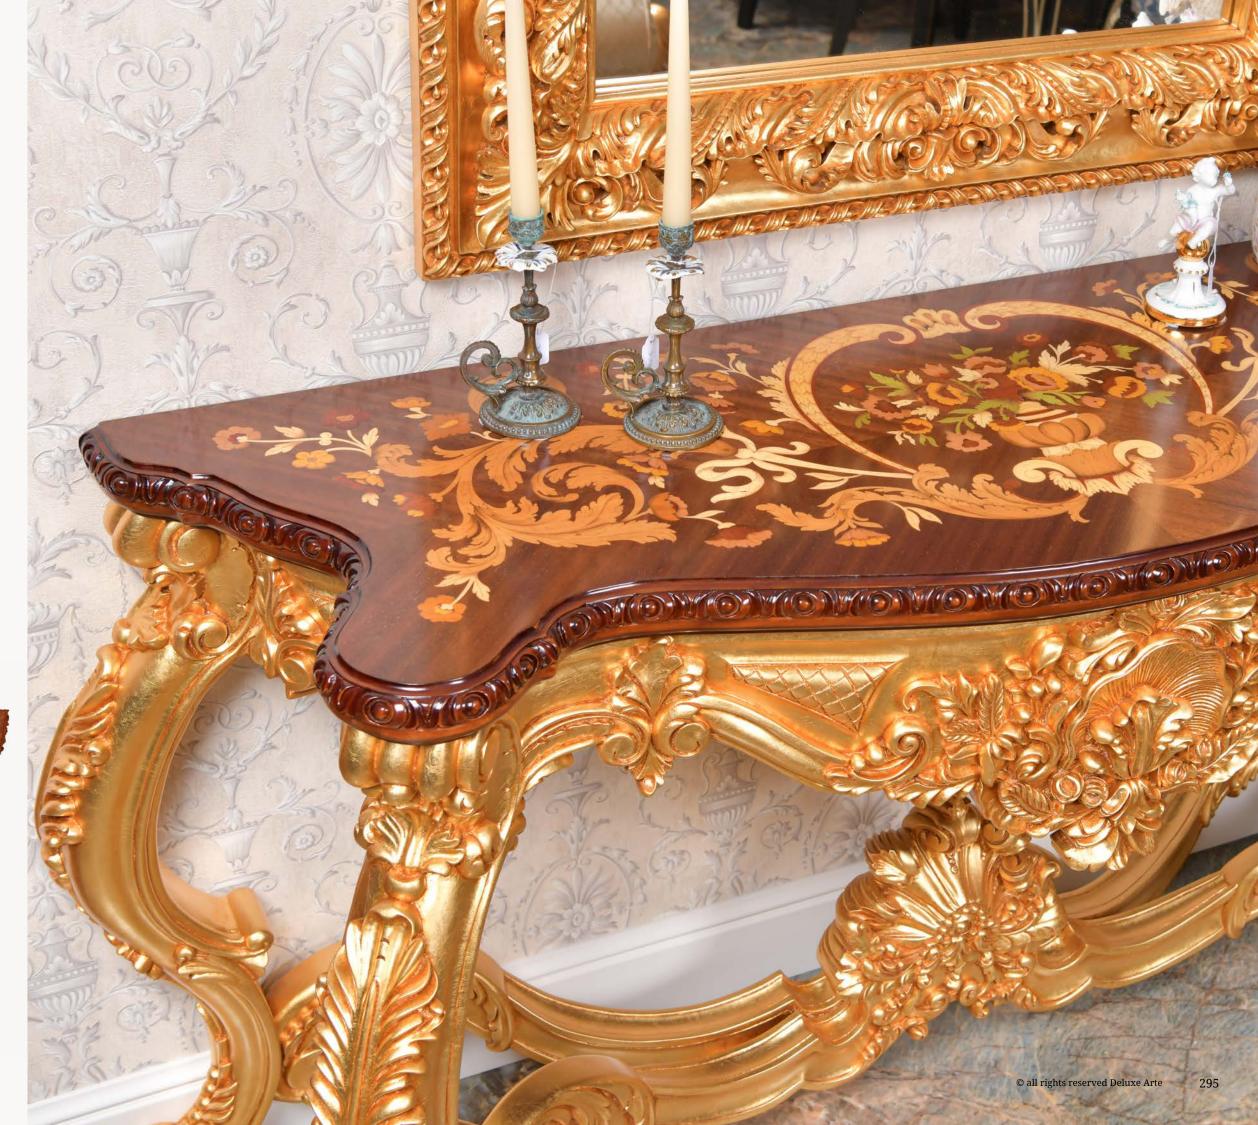

#### **Entrance Table**

### Edera

Make a grand statement in your entrance with our elegant "Edera" round table. Meticulously designed to create a lasting impression, this table combines functionality with timeless beauty, perfect for any entrance or hallway.

Crafted with care, the solid wood tabletop of "Edera" showcases the natural beauty of the material while providing a sturdy and durable surface for your belongings. The hand-carved wooden table leg adds an element of artistry and craftsmanship, highlighting the attention to detail that defines this piece.

Create a captivating ambiance in your entranceway with "Edera." Its round shape not only adds a soft and inviting touch but also allows for easy placement in any space. Whether you need a surface to display your favorite decor pieces or a functional table to hold keys and essentials, "Edera" is the perfect choice.

art. 149910EDERA TABLEØ. 100 x H. 83 cm