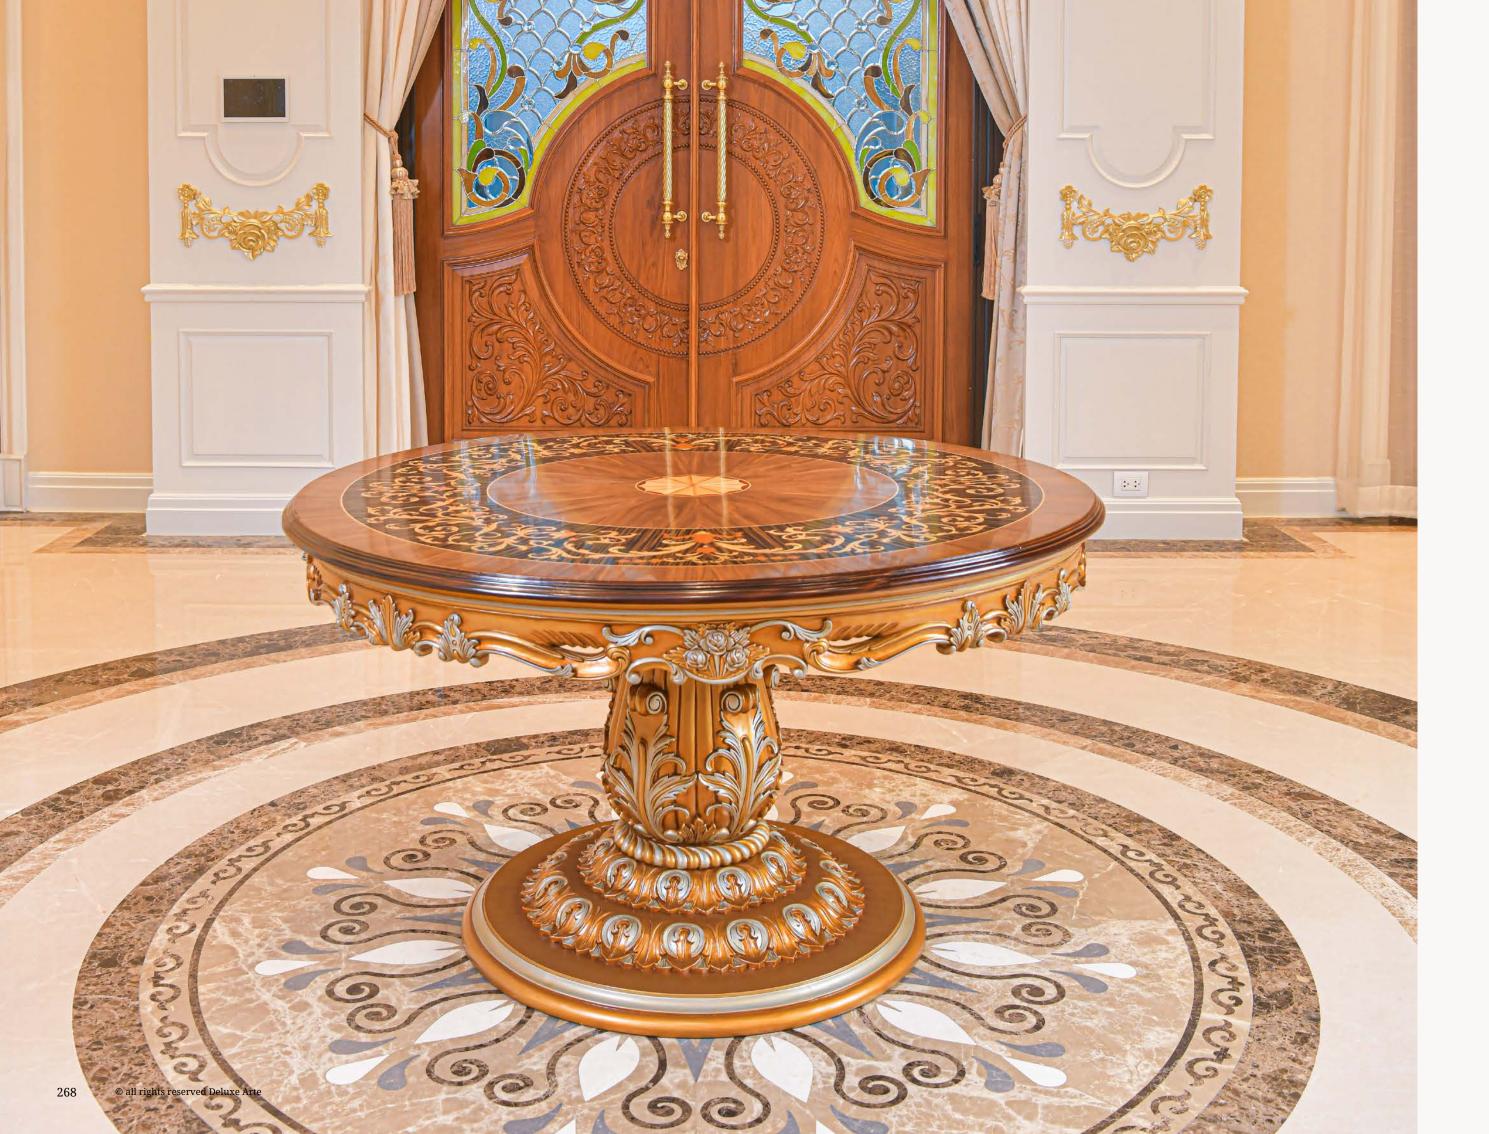

art. 139562VASSALLO WINE TRAYL. 66 x W. 42 x H. 63 cm

The table is made from high-quality materials, ensuring durability and longevity. The lion-shaped legs are made from solid wood, providing a sturdy base for the table, while the round table top is crafted from solid wood decorated with inlay to make the design even more elegant.

Whether you're looking for a statement piece for your entrance hall or want to add a touch of sophistication to your living room, this Leone Round Table is sure to impress. Its unique design and high-quality construction make it a great investment that you'll cherish for years to come.

art. 141030LEONE TABLEØ 122 x H. 85 cm