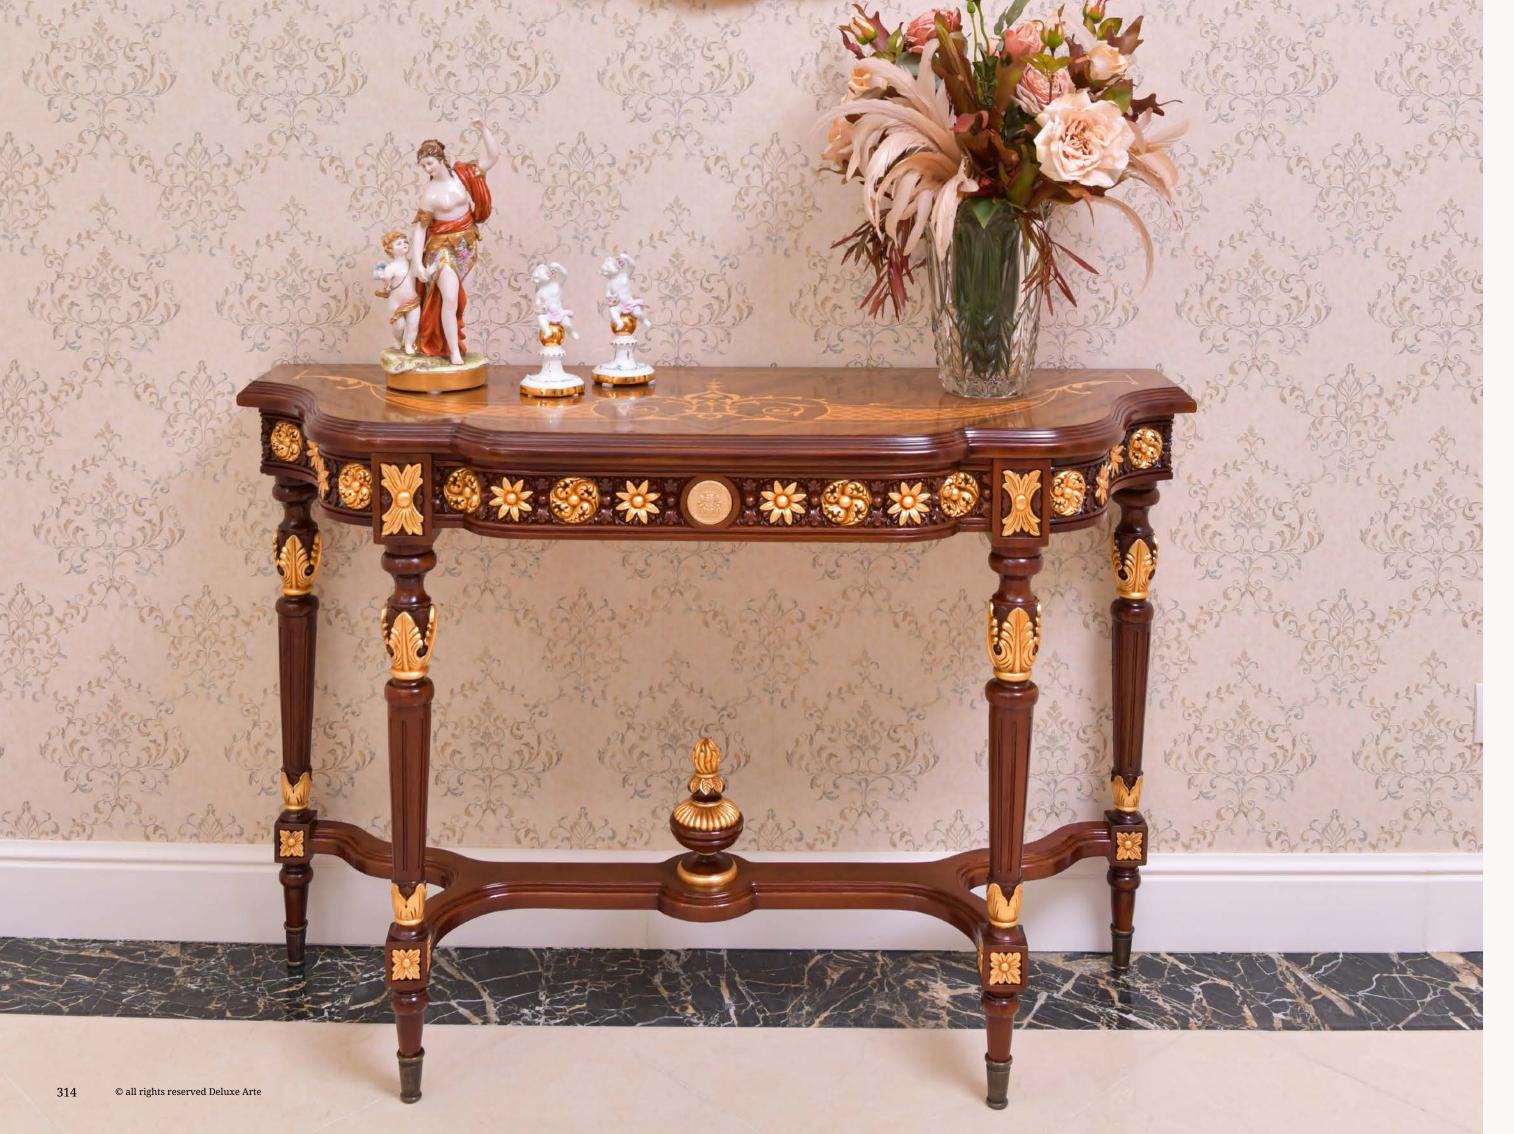

## Dining Table I Princess

The highlight of this dining table lies in its stunning top inlay, a testament to the skilled artistry that goes into its creation. Delicate patterns and intricate designs are meticulously handcrafted onto the table's surface, adding a touch of opulence and refinement. The top inlay serves as a visual feast, elevating the aesthetics of your dining area and setting the stage for unforgettable meals and gatherings.

Princess Dining Table is a perfect blend of sophistication and timeless charm. This exquisite piece is meticulously crafted to add an air of elegance to your dining space, making it a focal point that draws admiration from all who gather around it.

To ensure optimal stability and support, our dining table is thoughtfully designed with either two or three legs, depending on the size you choose. These legs are crafted with precision from high-quality materials, combining both strength and elegance. They provide a sturdy foundation, ensuring that the table remains steadfast and secure, even during lively gatherings and celebratory feasts.