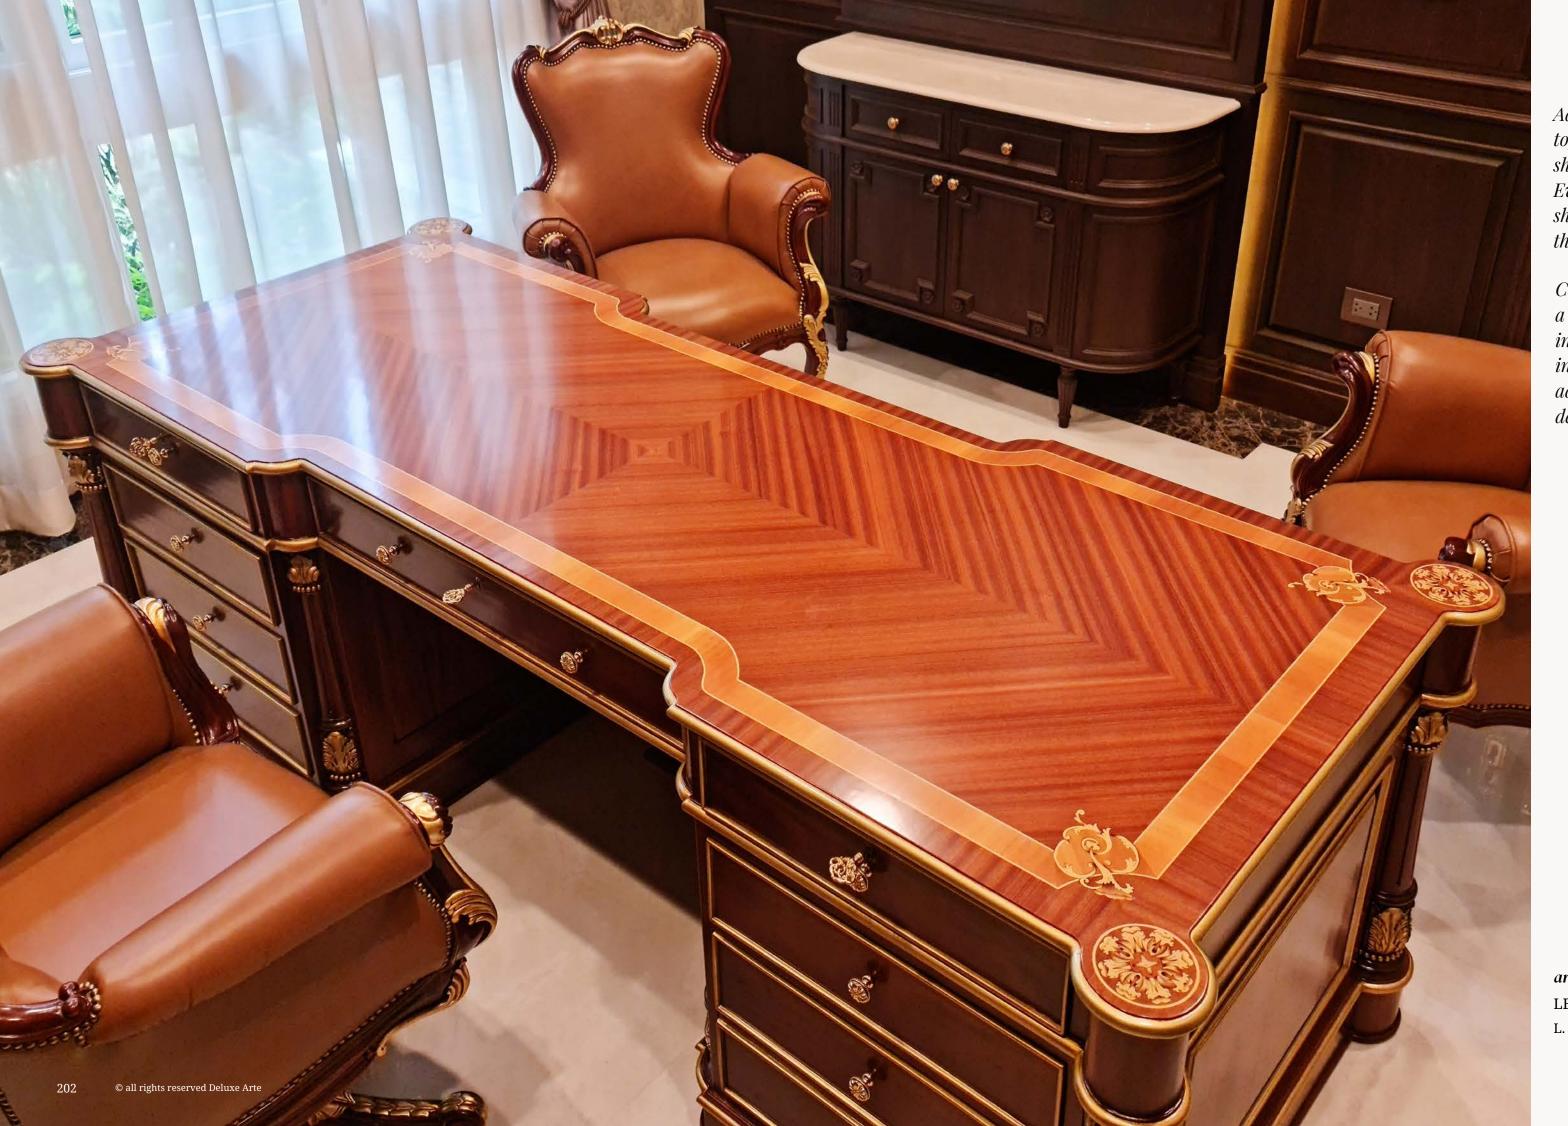

# Office Desk Italy

Introducing "Italy" Office Desk a Handmade Classic and Luxury Design Desk, a true masterpiece that embodies elegance, craftsmanship, and functionality. Meticulously crafted by skilled artisans, this desk is a testament to Italian artistry and timeless design.

The focal point of this exquisite desk is the intricate inlay work adorning the top and front surfaces. Delicate patterns and motifs are carefully handcrafted, using a combination of premium woods, creating a stunning visual display that exudes opulence and refinement. The inlays add a touch of artistry, elevating the desk to a true work of art.

Not only does this desk boast exceptional aesthetics, but it also provides practicality and organization. The soft closing drawers are designed to glide effortlessly, offering a seamless and quiet closing experience. The drawers provide ample storage space to keep your office essentials organized and easily accessible, helping you maintain a clutter-free workspace.

Crafted from the finest materials, this office desk is built to last. The solid construction ensures stability and durability, supporting your work activities for years to come. The attention to detail is evident in every aspect, from the smooth edges and flawless finishes to the precise alignment of the inlays.

*art. 190415* ITALY DESK

L. 155 x W. 80 x H. 78 cm

*art. 190418* ITALY DESK

L. 180 x W. 90 x H. 78 cm