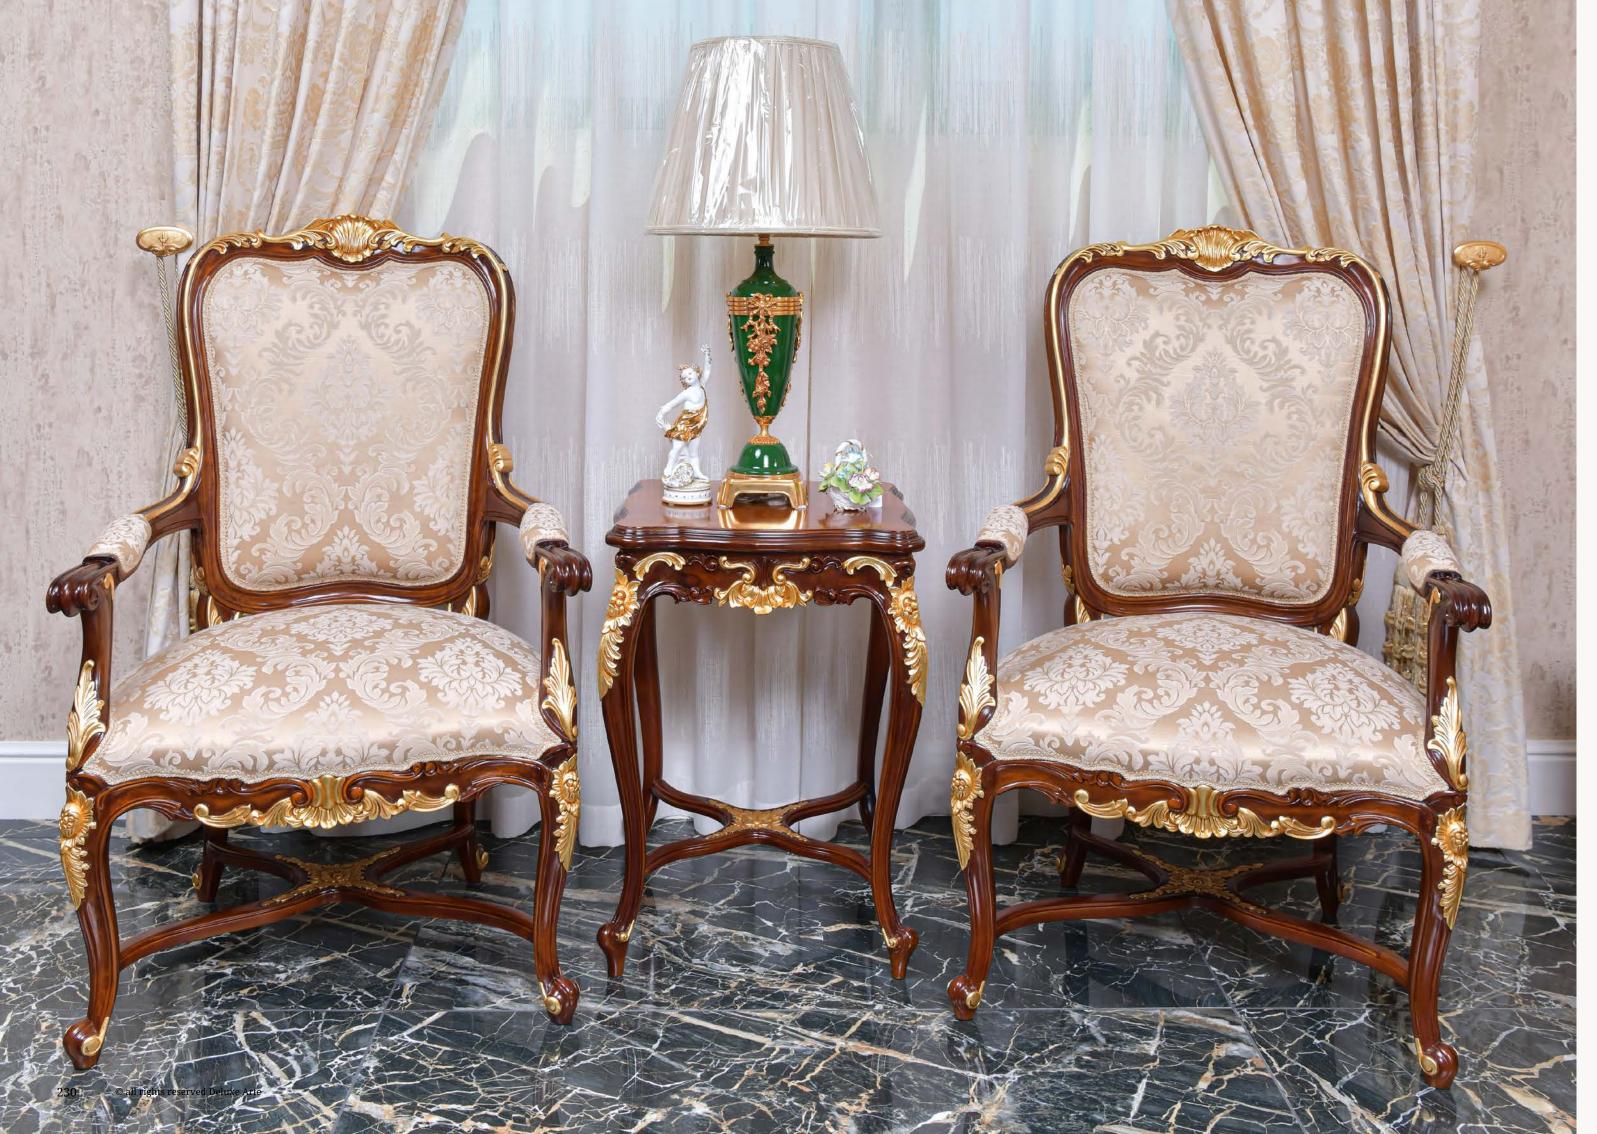

### ROCOCO Armchair

Enhance your living space with the timeless elegance of our "Rococo" armchairs. Designed to exude sophistication and luxury, these armchairs are a tribute to the exquisite artistry of 18th-century French artists.

Inspired by the fanciful curved asymmetrical forms and elaborate ornamentation of that era, the "Rococo" armchairs are a true masterpiece of craftsmanship.

One of the distinctive features of the "Rococo" armchairs is their left and right design, meticulously crafted to complement each other in a symmetrical manner. This thoughtful approach not only adds balance and harmony to your interior decor but also creates a visually captivating ensemble.

To ensure both comfort and durability, we have spared no expense in the construction of these armchairs. Inside each "Rococo" armchair, you will find high-density foams and round springs, meticulously selected to offer unparalleled comfort and support. The inclusion of round springs harks back to the ancient Italian furniture manufacturing style, adding a touch of rarity and authenticity to these exceptional armchairs.

art. 129816

ROCOCO ARMCHAIR (Left)
L. 65 x D. 65 x H. 109 cm

art. 129819

ROCOCO ARMCHAIR (Right) L. 65 x D. 65 x H. 109 cm