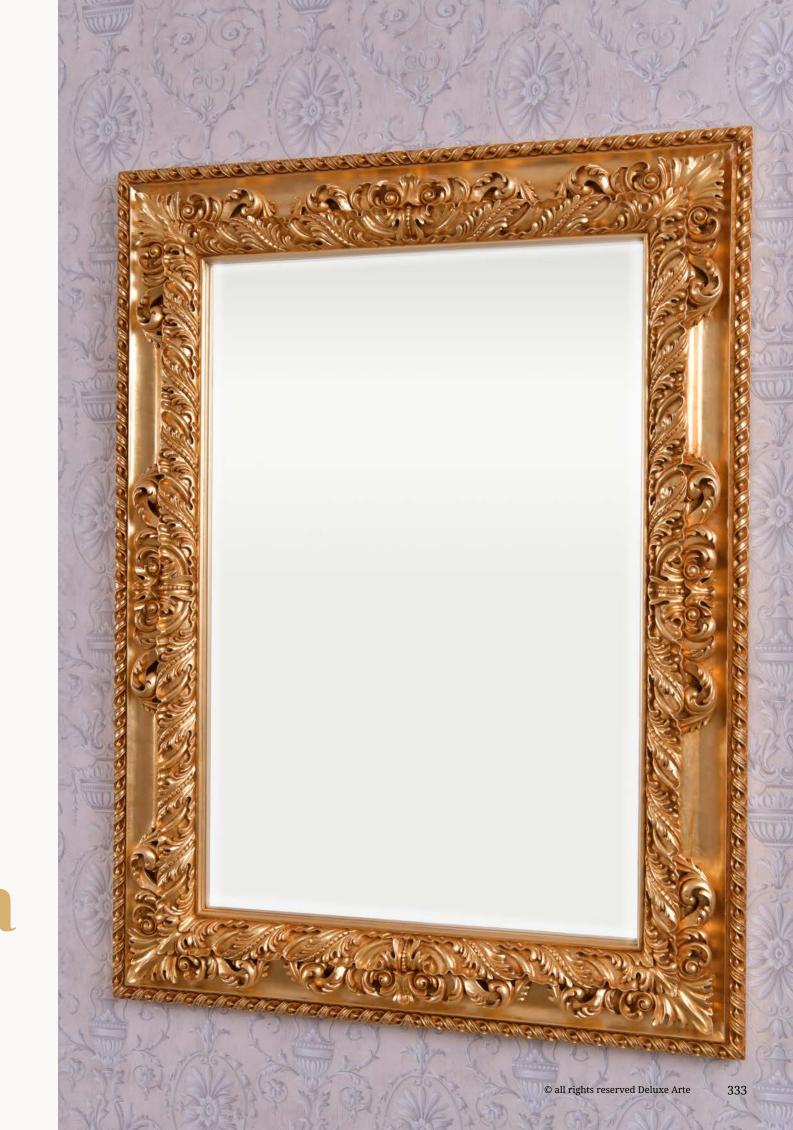

art. 262000Firenze MirrorL. 135 x H. 113 cm

*art.* 242017
FIRENZE DRESSING TABLE
L. 170 x D. 50 x H. 78 cm

Introducing our luxurious Design Dressing Table, a captivating masterpiece that effortlessly combines elegance and functionality. This exquisite piece is thoughtfully crafted to add a touch of opulence to any bedroom, providing a sophisticated and organized space for your daily beauty routines.