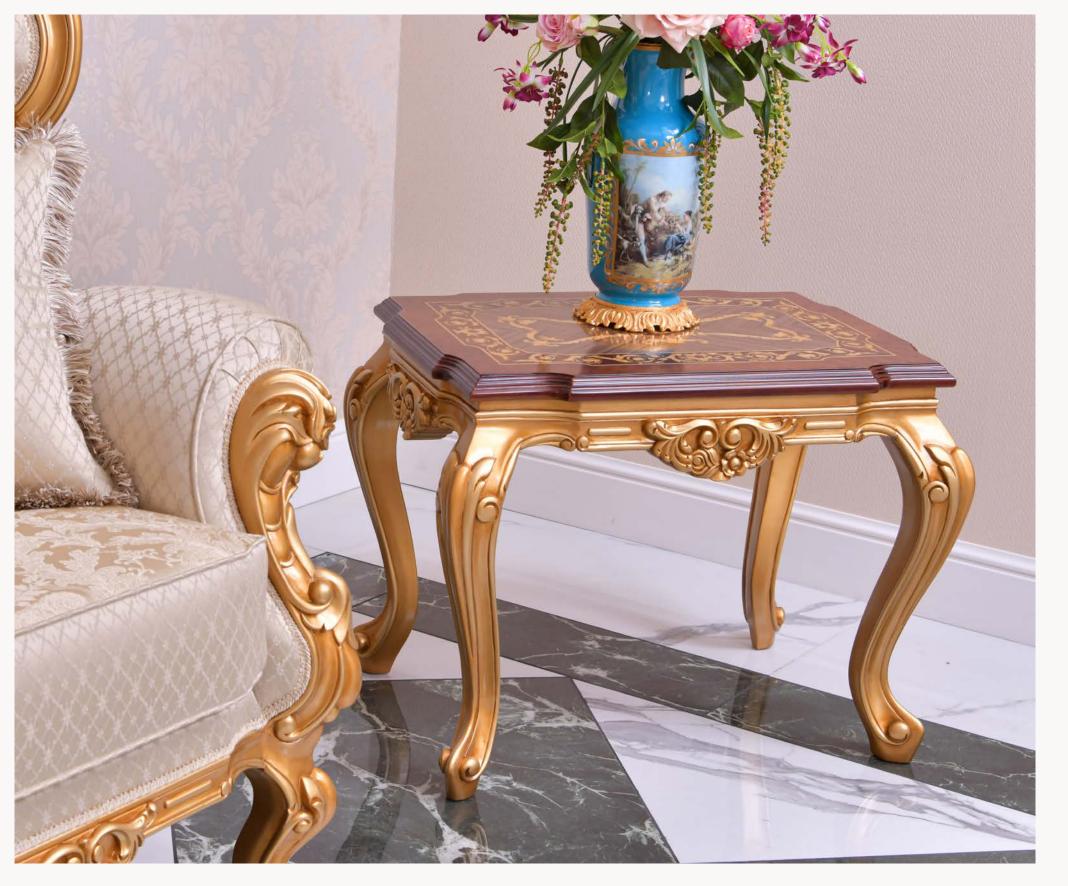

Complementing the luxurious sofas, the Roslinda set features its own bespoke design coffee and side tables. Crafted from solid wood, these tables boast ornate inlays on the top, adding a touch of elegance to the overall design. They serve as the perfect companions to complete the cohesive aesthetic, providing a platform for both practicality and artistic expression.

art. 110201 ROSLINDA ARMCHAIR L. 105 x D. 80 x H. 120 cm

art. 130244

ROSLINDA COFFEE TABLE
L. 132 x W. 132 x H. 50 cm
(Top Solid Wood)

art. 130262

ROSLINDA SIDE TABLE

L. 72 x W. 54 x H. 56 cm

(Top Solid Wood)