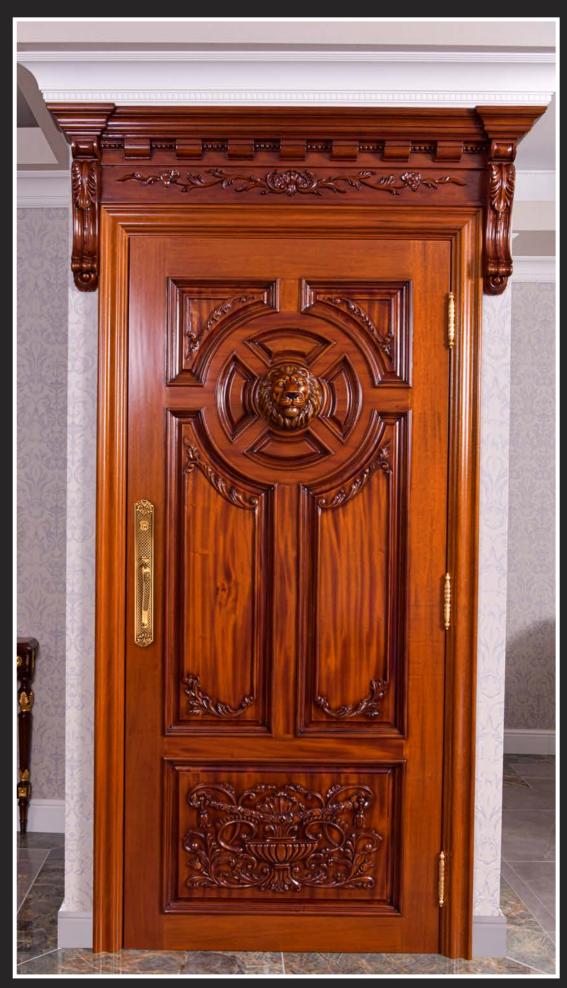

#### Office Desk Leone

Leone desk features a spacious work surface, providing ample room for your computer, documents, and other essentials.

Crafted from high-quality wood, the desk boasts a smooth and polished finish that highlights the natural grain, exuding a sense of sophistication and warmth. The sturdy construction ensures durability, making it a reliable companion for your daily work routine.

Let this exceptional desk become the focal point of your workspace, inspiring creativity and productivity. Whether you are a business professional or a passionate individual pursuing your dreams, our LEONE Desk will be the cornerstone of your success.

Adding a touch of grandeur, the desk is adorned with decorative inlays on the top surface. These intricate designs, meticulously crafted by skilled artisans, showcase exquisite patterns and motifs that evoke a sense of timeless beauty. Every detail, from the delicate scrollwork to the mesmerizing geometric shapes, is a testament to the dedication and precision that goes into creating this masterpiece.

Captivating attention and serving as a symbol of strength and authority, a majestic lion figurine stands proudly in front of the desk. Crafted with intricate details, this figurine represents courage, power, and leadership, inspiring you to tackle any challenge that comes your way. Its presence adds a regal touch and serves as a reminder of your own inner strength and determination.

*art.* 191022 LEONE DESK L. 225 x W. 95 x H. 78 cm