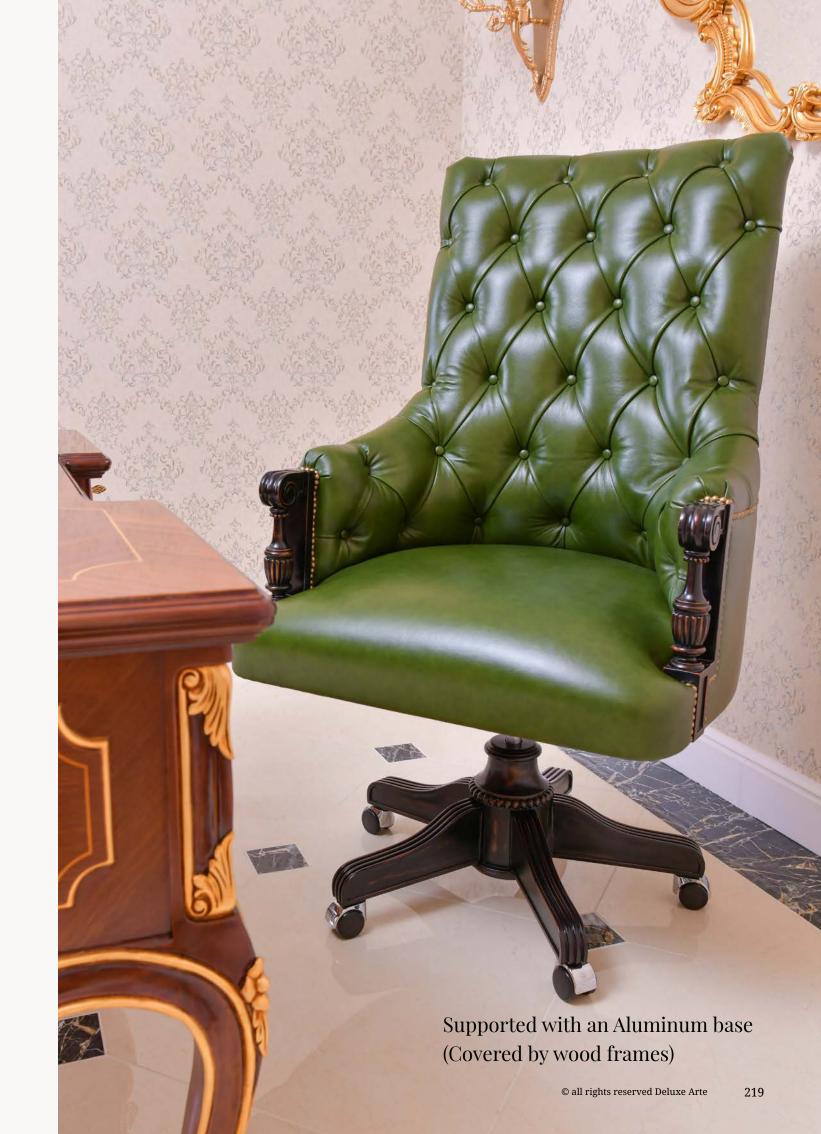

*art.* 190812 SHELL DESK L. 122 x W. 62 x H. 77 cm

Designed with meticulous attention to detail, this executive office chair features a sturdy swivel base, allowing you to effortlessly rotate and move around your workspace with ease. The chair is constructed with high-quality materials, including handcrafted wooden frame and premium foam padding, ensuring both durability and long-lasting comfort.

*art.* 120488
ITALY SWIVEL CHAIR
L. 80 x D. 88 x H. 134 cm

art. 129988LINCON SWIVEL CHAIRL. 75 x D. 72 x H. 124 cm

Comfort and durability are paramount in the design of the "Italy" armchair. Inside, high-density foams and round springs are meticulously incorporated, ensuring exceptional support and longevity. The high-density foams provide plush comfort, while the round springs, inspired by ancient Italian furniture manufacturing techniques, offer enhanced resilience and a touch of heritage.