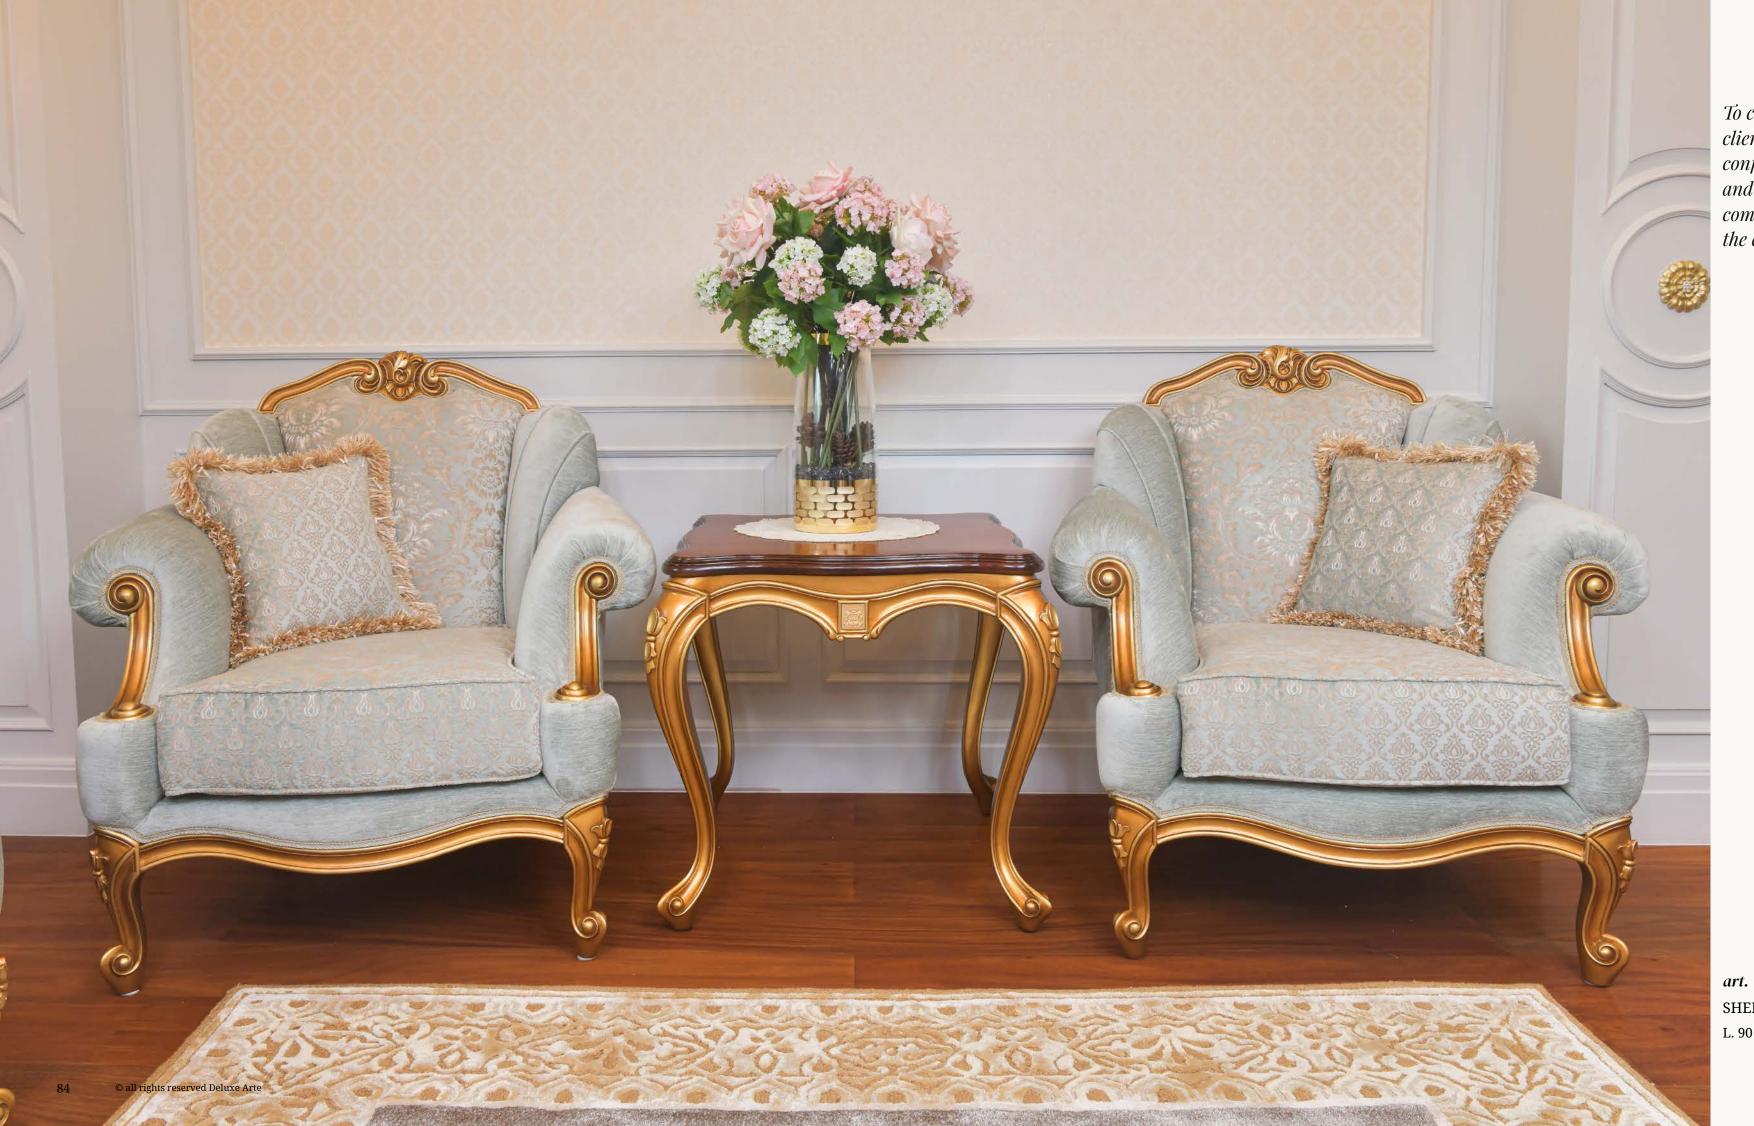

## Sofa Set Shell

"Shell" sofa set is a Semi-Classic Modern
Handmade Living Room Sofa Set, an exquisite
collection that embraces the graceful beauty
of shells and the mesmerizing allure of the
ocean. Crafted entirely by hand, this sofa set
embodies elegance and sophistication, creating a
captivating centerpiece for your living space.

Inspired by the delicate curves and intricate patterns found in shells, the Shell sofa set boasts a design that is both modern and semi-classic, offering a harmonious blend of timeless charm and contemporary aesthetics.

To cater to the diverse requirements of our esteemed clients, the Shell sofa set is available in multiple configurations, including a 3-seater sofa, 2-seater sofa, and armchairs. This ensures that you can find the perfect combination to meet your seating needs while maintaining the cohesive style of your living room.

art. 110801SHELL ARMCHAIRL. 90 x D. 82 x H. 94 cm

art. 130842
SHELL COFFEE TABLE RECTANGLE
L. 135 x W. 72 x H. 50 cm

art. 130844
SHELL COFFEE TABLE SQUARE
L. 130 x W. 130 x H. 50 cm

art. 130864
SHELL SIDE TABLE
L. 67 x W. 67 x H. 62 cm