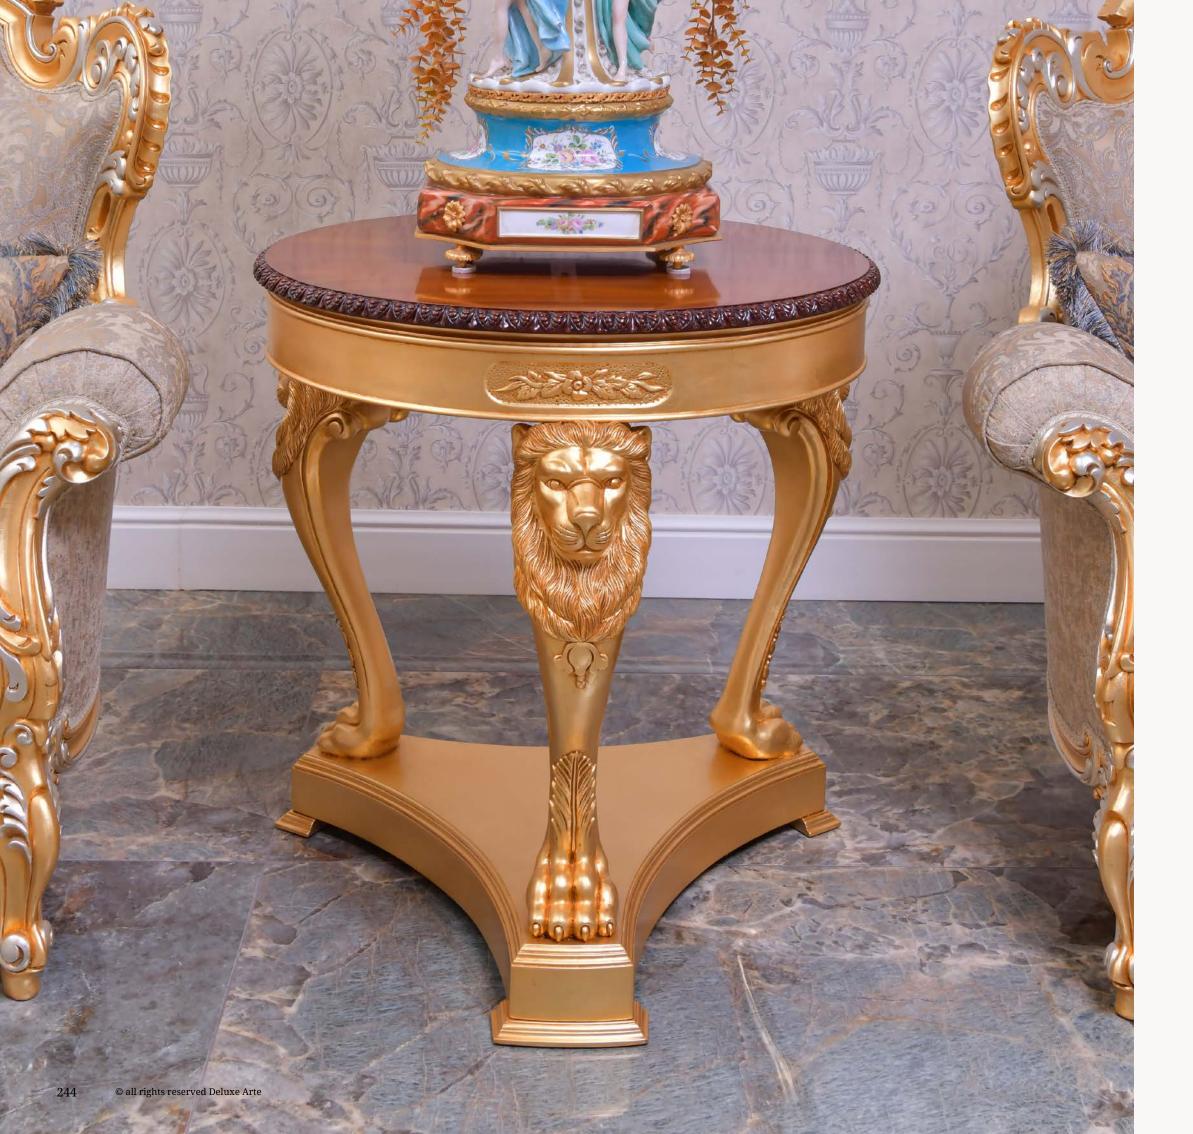

art. 139660VALENTINO SIDE TABLEØ. 65 x H. 62 cm

*art.* 131060 LEONE SIDE TABLE Ø 70 x H. 72 cm

Introducing our exquisite Handmade Leone Side Table, a stunning piece of furniture that seamlessly blends artistry and functionality. Crafted with meticulous attention to detail, this unique side table showcases the skillful craftsmanship of our artisans.

At the heart of this captivating design are the magnificent lion figurines that serve as the table legs. Carved from solid wood, these regal lions stand proudly, exuding strength and elegance. Every curve and contour of their form has been carefully sculpted, capturing the grace and majesty of these magnificent creatures.