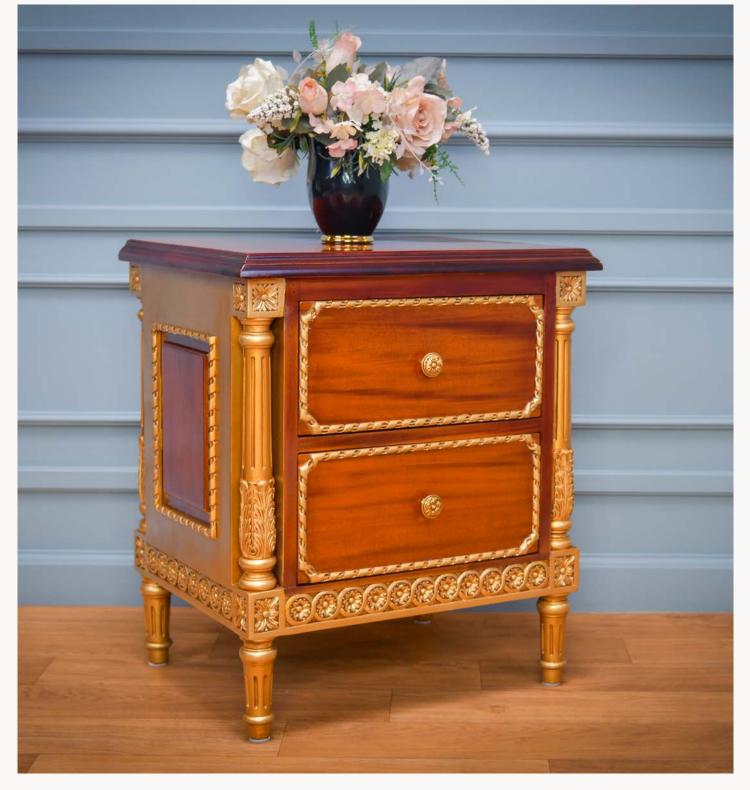

### Rose

#### **Chest of Drawers**

Inspired by the captivating beauty of the Rose flower, this chest of drawers showcases intricate hand-carved rose motifs. The delicate detailing of the roses brings a touch of nature's elegance into your interior space, infusing it with a sense of grace and romance. The craftsmanship involved in creating these floral carvings highlights the dedication to precision and artistry.

The "Rose" chest of drawers features five spacious drawers, providing ample storage space to keep your belongings organized and easily accessible.

Crafted with meticulous attention to detail, "Rose" exudes luxury and sophistication. The high-quality materials used in its construction ensure durability and longevity, making it a cherished piece that can be passed down through generations. The smooth, polished finish enhances the natural beauty of the wood, creating a lustrous surface that adds a touch of opulence to any room.

Whether placed in your living room as a focal point or in your bedroom for convenient storage, the "Rose" chest of drawers effortlessly enhances the beauty of your interior space. Its elegant design seamlessly blends with a variety of décor styles, from traditional to contemporary, bringing a sense of refined elegance to your home.

Elevate your living space with the timeless charm of "Rose." Let its hand-carved rose motifs and ample storage capabilities bring beauty and functionality to your home. Immerse yourself in a world of luxury and refinement as you enjoy the exquisite craftsmanship and the elegance that this classic chest of drawers brings to your living environment.

art. 239805 ROSE DRAWER (5 Drawers) L. 102 x W. 50 x H. 120 cm