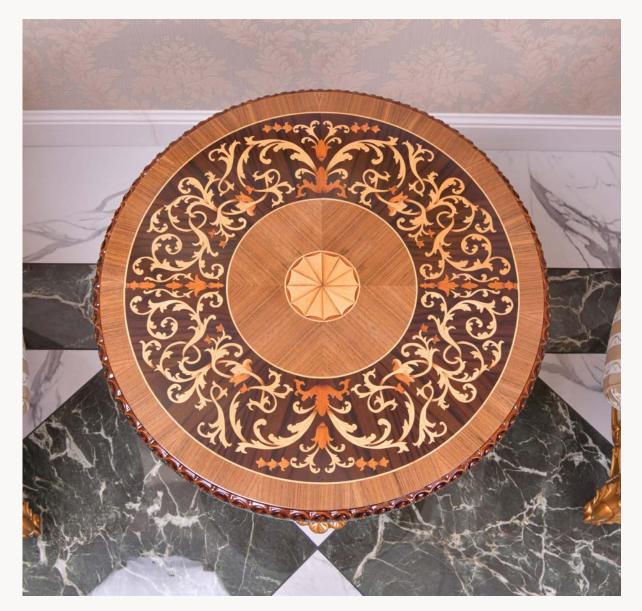

Introducing our stunning Classic Princess Side Table. This table is a perfect mix of tradition and modern style, making it a great choice for any room. The table is built with top-quality solid wood decorated with Inlays and Top Glass, chosen for its strength and natural charm. Its strong frame has elegant curves and a beautiful finish that adds a touch of sophistication.

What truly sets this side table apart is its captivating inlay work. Each piece is a testament to the artistry of skilled craftsmen who have painstakingly created intricate patterns and designs using a variety of precious and exotic woods. These inlays, often inspired by motifs from different cultures and periods, are thoughtfully placed on the table's surface and along its edges, creating a stunning mosaic that tells a story of craftsmanship and heritage.

art. 130165

PRINCESS SIDE TABLE
L. 68 x W. 68 x H. 60 cm

The square-shaped "Princess" coffee table introduces a new level of innovation and convenience. Its top is a stunning combination of wood and inlay ornate, creating a captivating visual display.