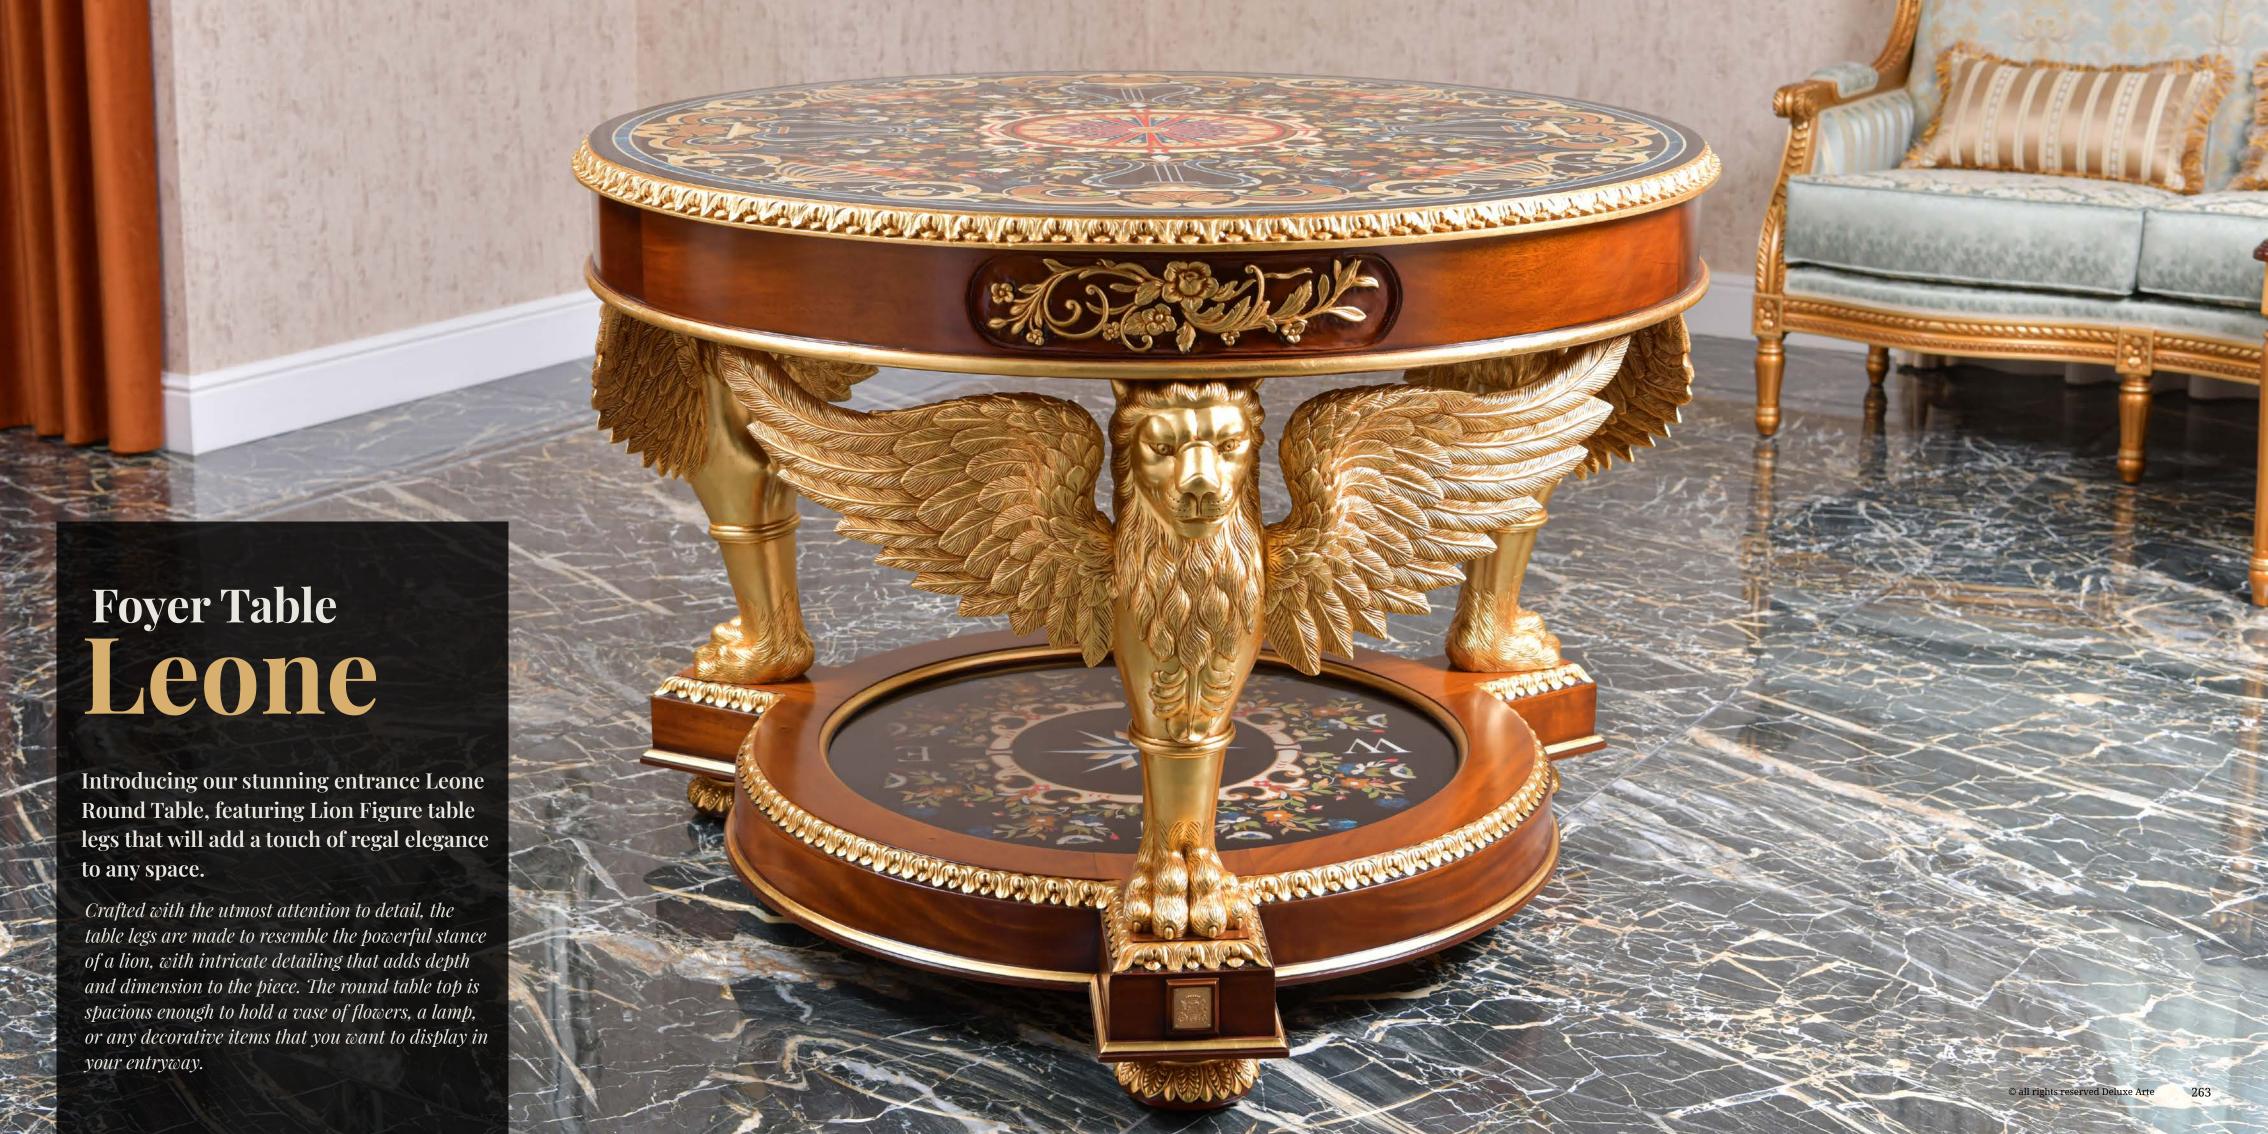

art. 139562VASSALLO WINE TRAYL. 66 x W. 42 x H. 63 cm

The table is made from high-quality materials, ensuring durability and longevity. The lion-shaped legs are made from solid wood, providing a sturdy base for the table, while the round table top is crafted from solid wood decorated with inlay to make the design even more elegant.

Whether you're looking for a statement piece for your entrance hall or want to add a touch of sophistication to your living room, this Leone Round Table is sure to impress. Its unique design and high-quality construction make it a great investment that you'll cherish for years to come.

art. 141030LEONE TABLEØ 122 x H. 85 cm