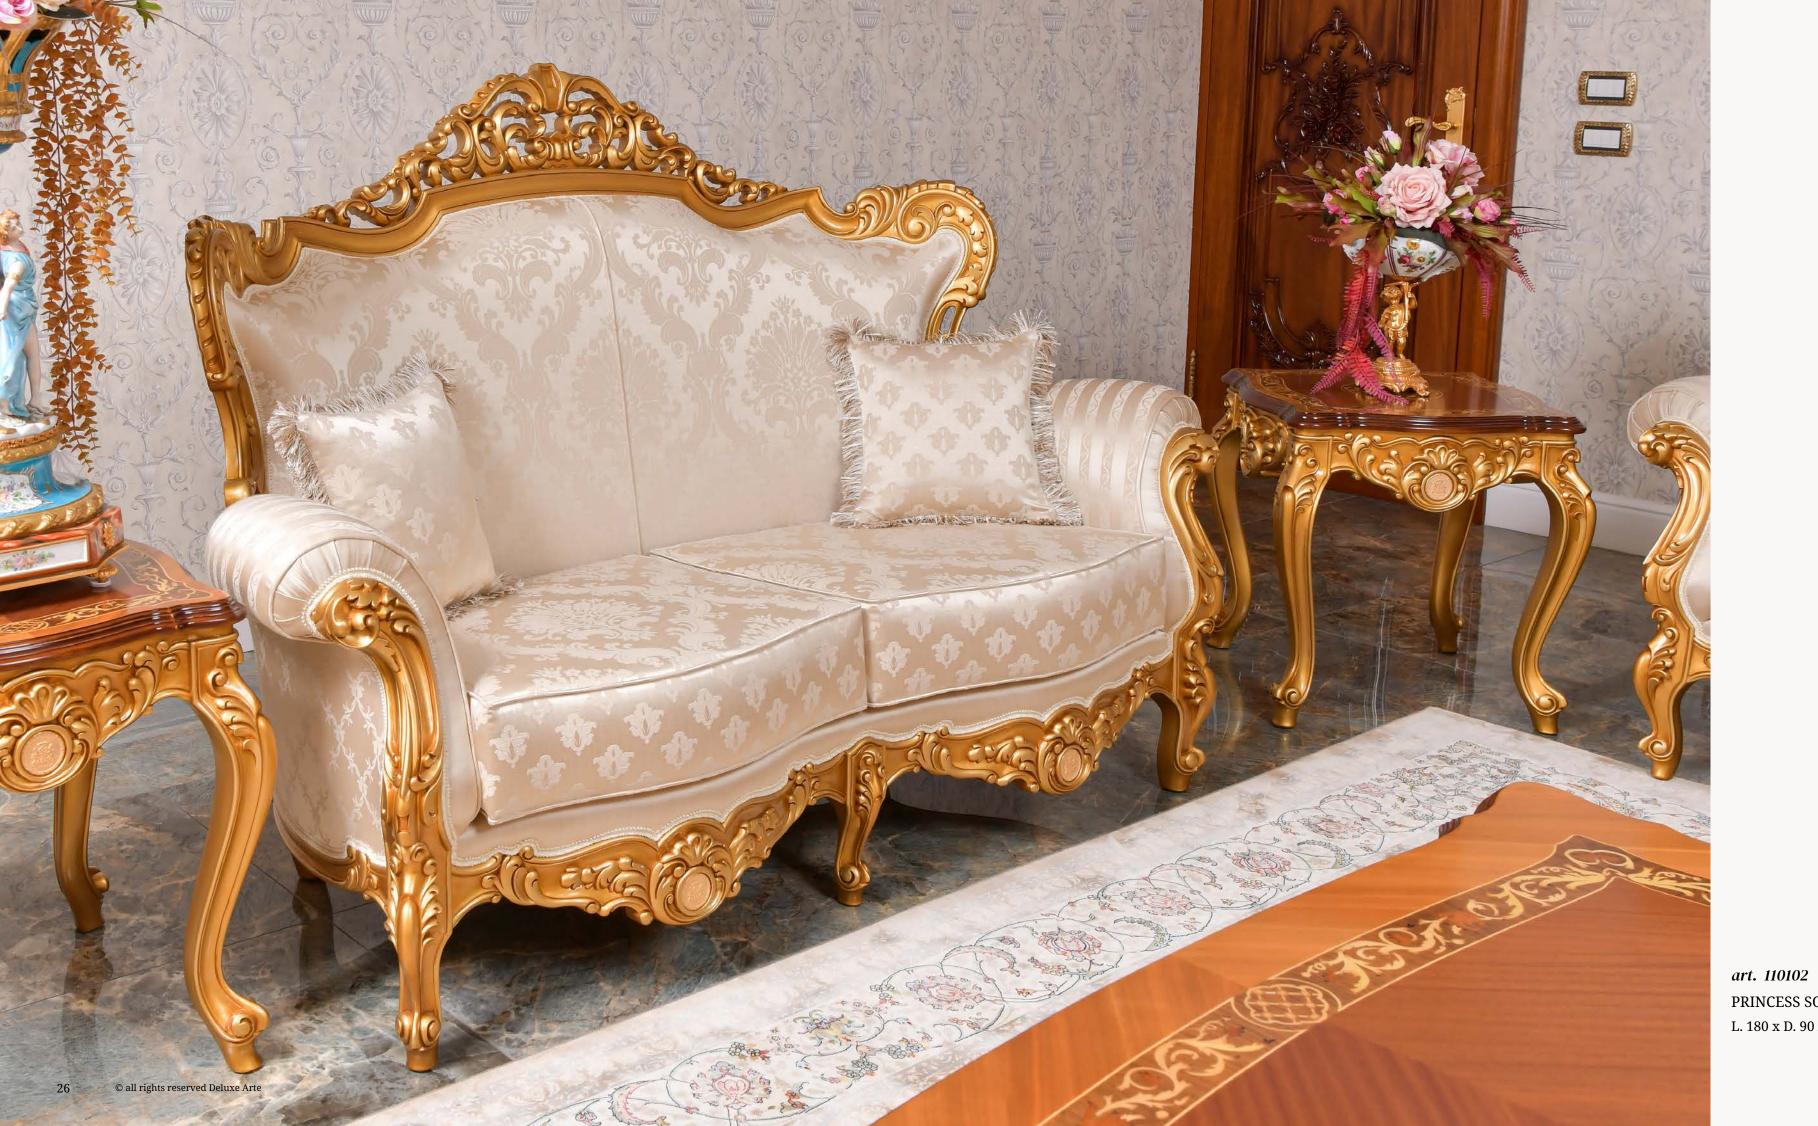

## Sofa Set Princess

Introducing our Classic Vintage Design Sofa Living Room Set "PRINCESS", a masterpiece inspired by the timeless beauty of flowers and the enchantment of nature. Immerse yourself in a world of elegance and sophistication with this exquisite set, meticulously crafted to transform your living area into a haven of refined aesthetics.

To ensure a perfect fit for your living space, this sofa set is available in various sizes, including a 4-seater sofa, 3-seater sofa, 2-seater sofa, and armchairs. Whether you have a spacious room or a cozy corner, there's a size that will harmonize effortlessly with your room dimensions.

*art.* 110104

PRINCESS SOFA 4 SEATER

L. 270 x D. 90 x H. 120 cm

art. 110103PRINCESS SOFA 3 SEATERL. 215 x D. 90 x H. 120 cm

art. 110102

PRINCESS SOFA 2 SEATER

L. 180 x D. 90 x H. 120 cm

Understanding the unique preferences of our clients, we offer customization options for fabrics and colors. Choose from a wide selection of luxurious fabrics, and tailor the color palette to suit your personal taste and existing decor. Our team will work closely with you to bring your vision to life, ensuring that your sofa set becomes a reflection of your individual style.