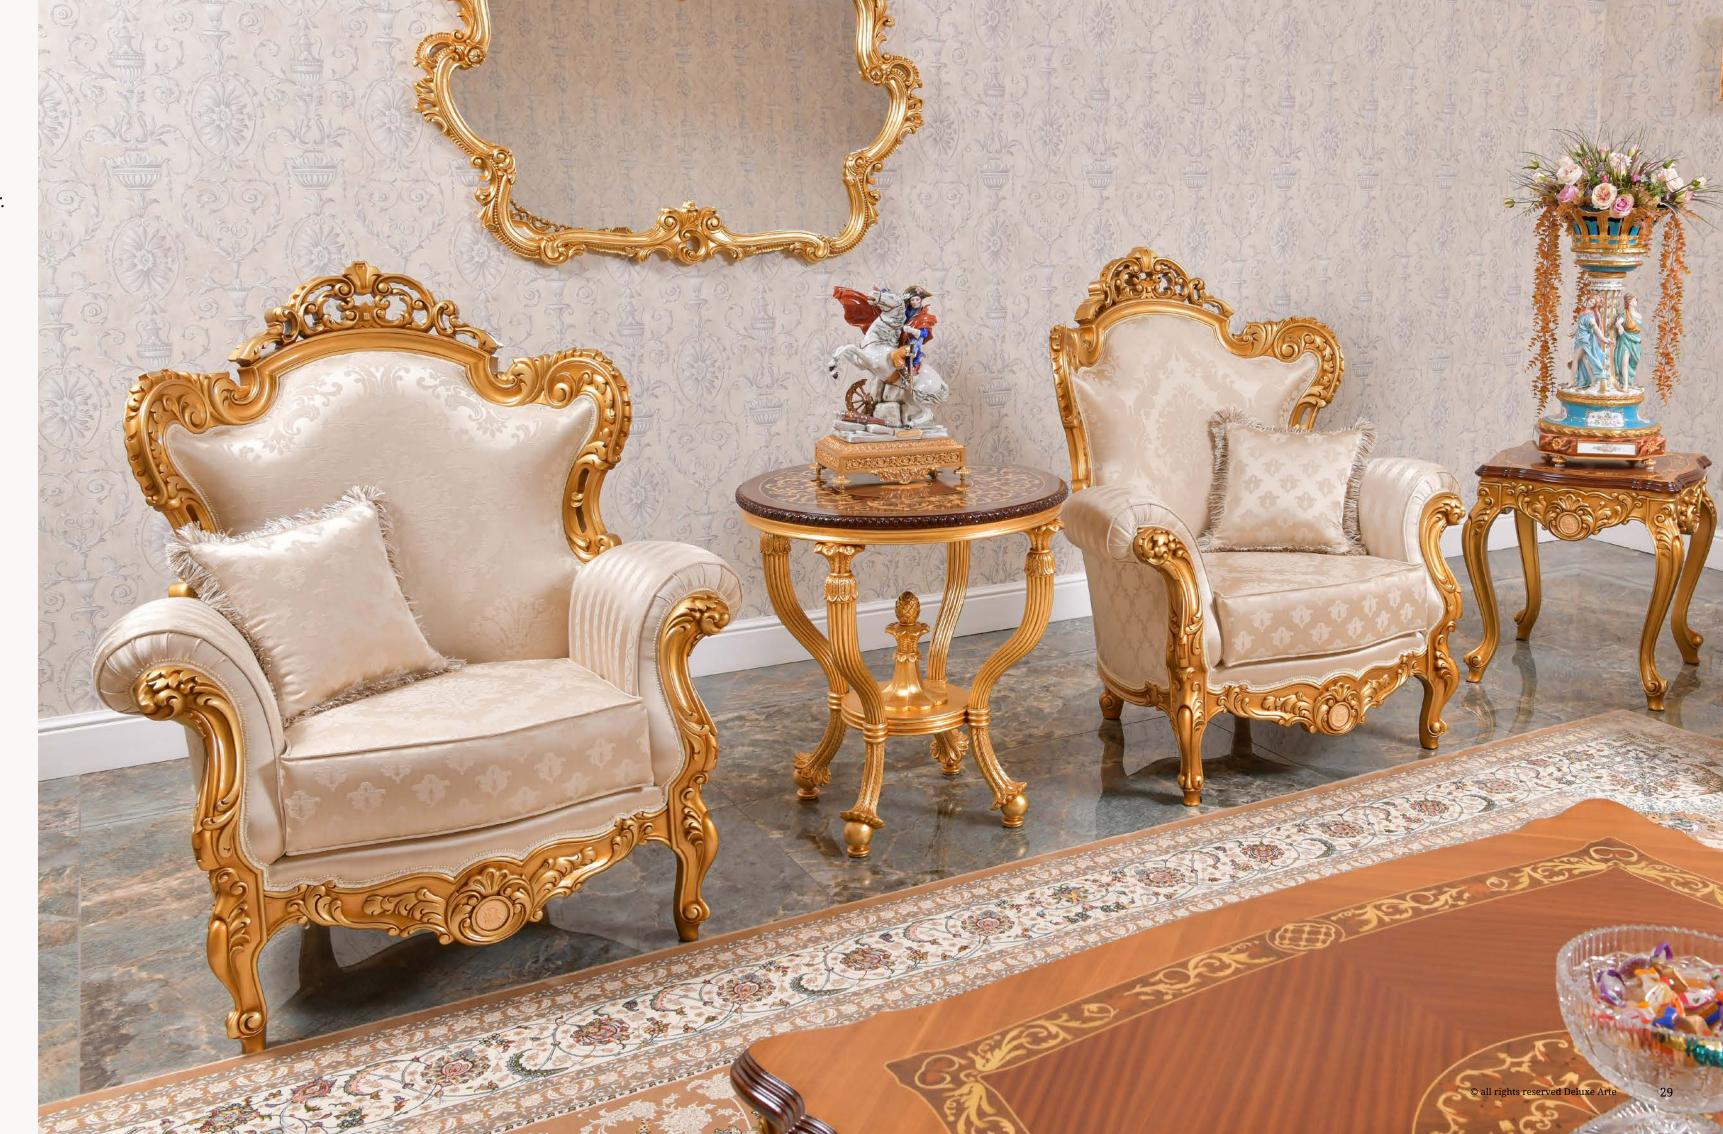

## Sofa Set Princess

Introducing our Classic Vintage Design Sofa Living Room Set "PRINCESS", a masterpiece inspired by the timeless beauty of flowers and the enchantment of nature. Immerse yourself in a world of elegance and sophistication with this exquisite set, meticulously crafted to transform your living area into a haven of refined aesthetics.

*art. 110101*PRINCESS ARMCHAIR
L. 96 x D. 90 x H. 115 cm

The square-shaped "Princess" coffee table introduces a new level of innovation and convenience. Its top is a stunning combination of glass and inlay ornate, creating a captivating visual display. The transparent glass portion provides an elegant touch, while the inlay ornate adds a layer of intricacy and charm. This design not only enhances the overall aesthetic but also offers practicality and ease of use.