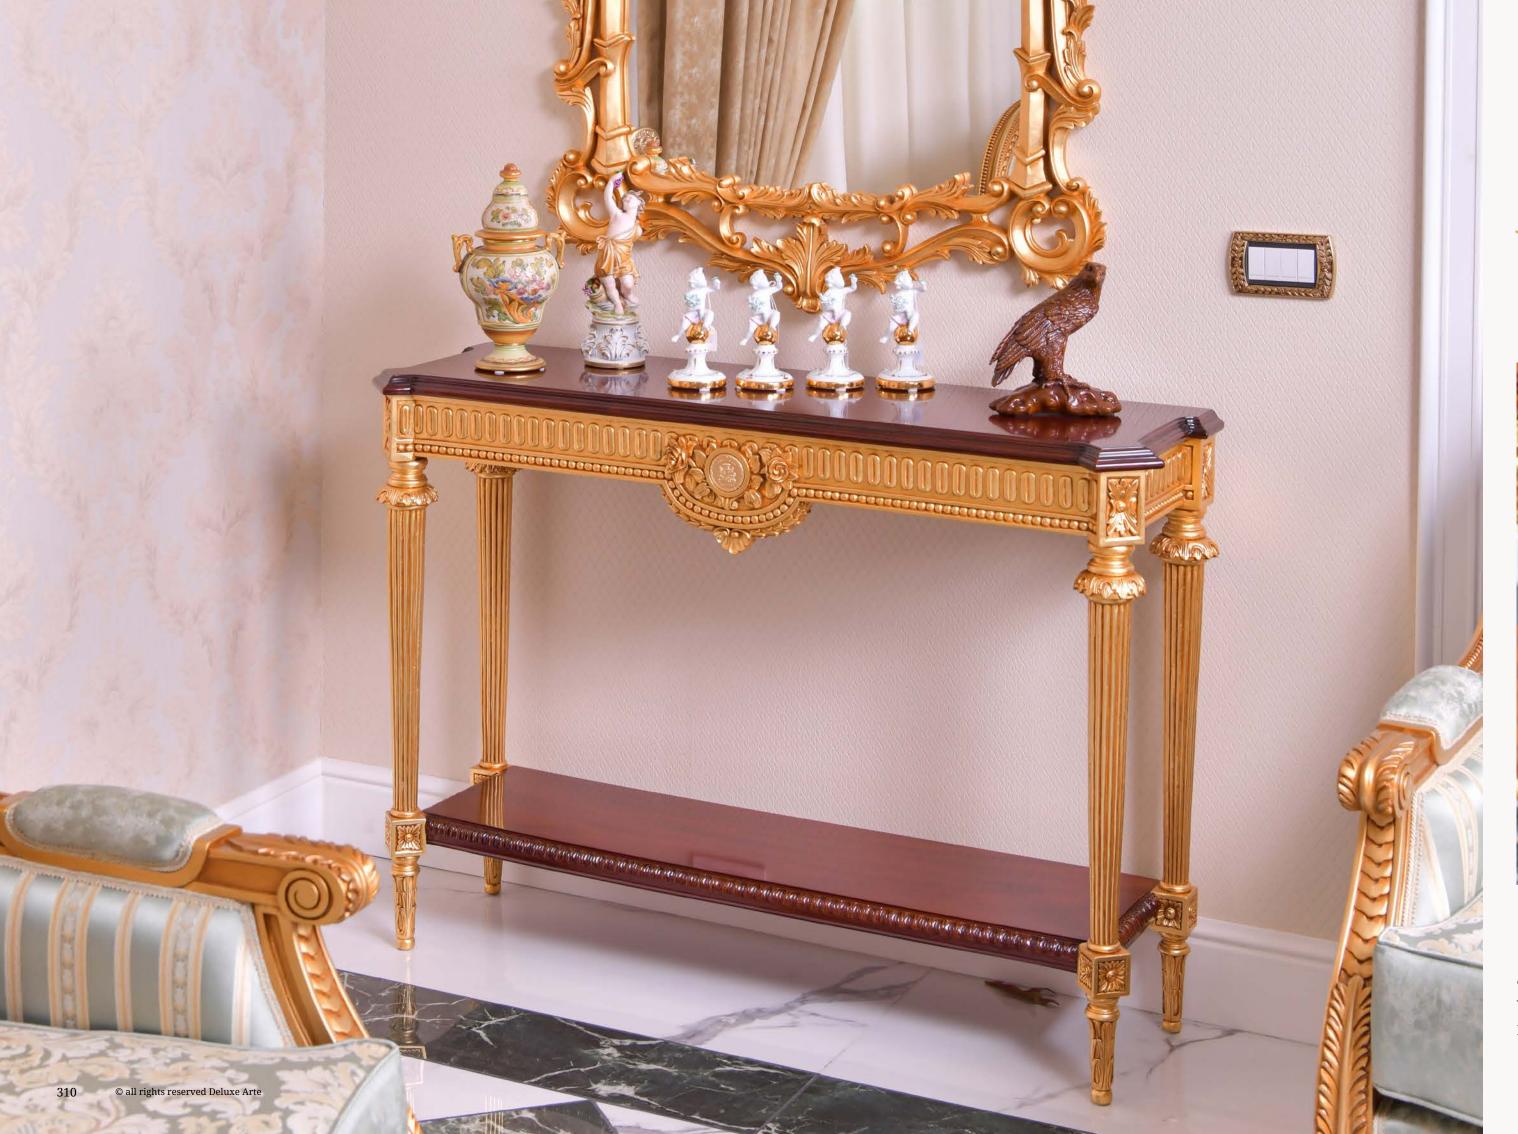

g season into your living space. The Luxury Design Console Table is more than furniture; it is a celebration of nature's beauty, meticulously crafted to grace your home with timeless charm.

art. 279916MILANO CONSOLEL. 160 x W. 45 x H. 83 cm





The tabletop is a canvas of artistry, adorned with vibrant, colorful spring season flowers. What makes this console table truly exceptional is the meticulous inlay work—each hue is crafted from carefully selected pieces of wood sourced from various trees, showcasing their natural colors. This thoughtful selection not only enhances the table's aesthetics but also elevates it to a level of unparalleled sophistication.

art. 279912MILANO CONSOLEL. 125 x W. 45 x H. 83 cm



# Console Table Viola I



art. 279515VIOLA CONSOLEL. 150 x W. 45 x H. 83 cm



# Console Table Viola II



art. 279512VIOLA CONSOLEL. 120 x W. 40 x H. 83 cm



## Console Table Tornado I



art. 279716TORNADO CONSOLEL. 160 x W. 45 x H. 83 cm



# Console Table Tornado II



art. 279712TORNADO CONSOLEL. 125 x W. 45 x H. 83 cm



art. 279809

ROSE CONSOLE FLOATING
90 x 40 x H.80 cm

## ROSE Console Floating

Introducing our versatile Floating Console Table - a mixture of contemporary & classic design marvel crafted to effortlessly enhance the aesthetics of any space. This unique piece is ingeniously designed to be fixed to a wall, making it a seamless addition to the entrance, bedroom, or living room, adapting effortlessly to your preferred setting.

With dimensions meticulously chosen for compatibility, this console table effortlessly harmonizes with various ambienc