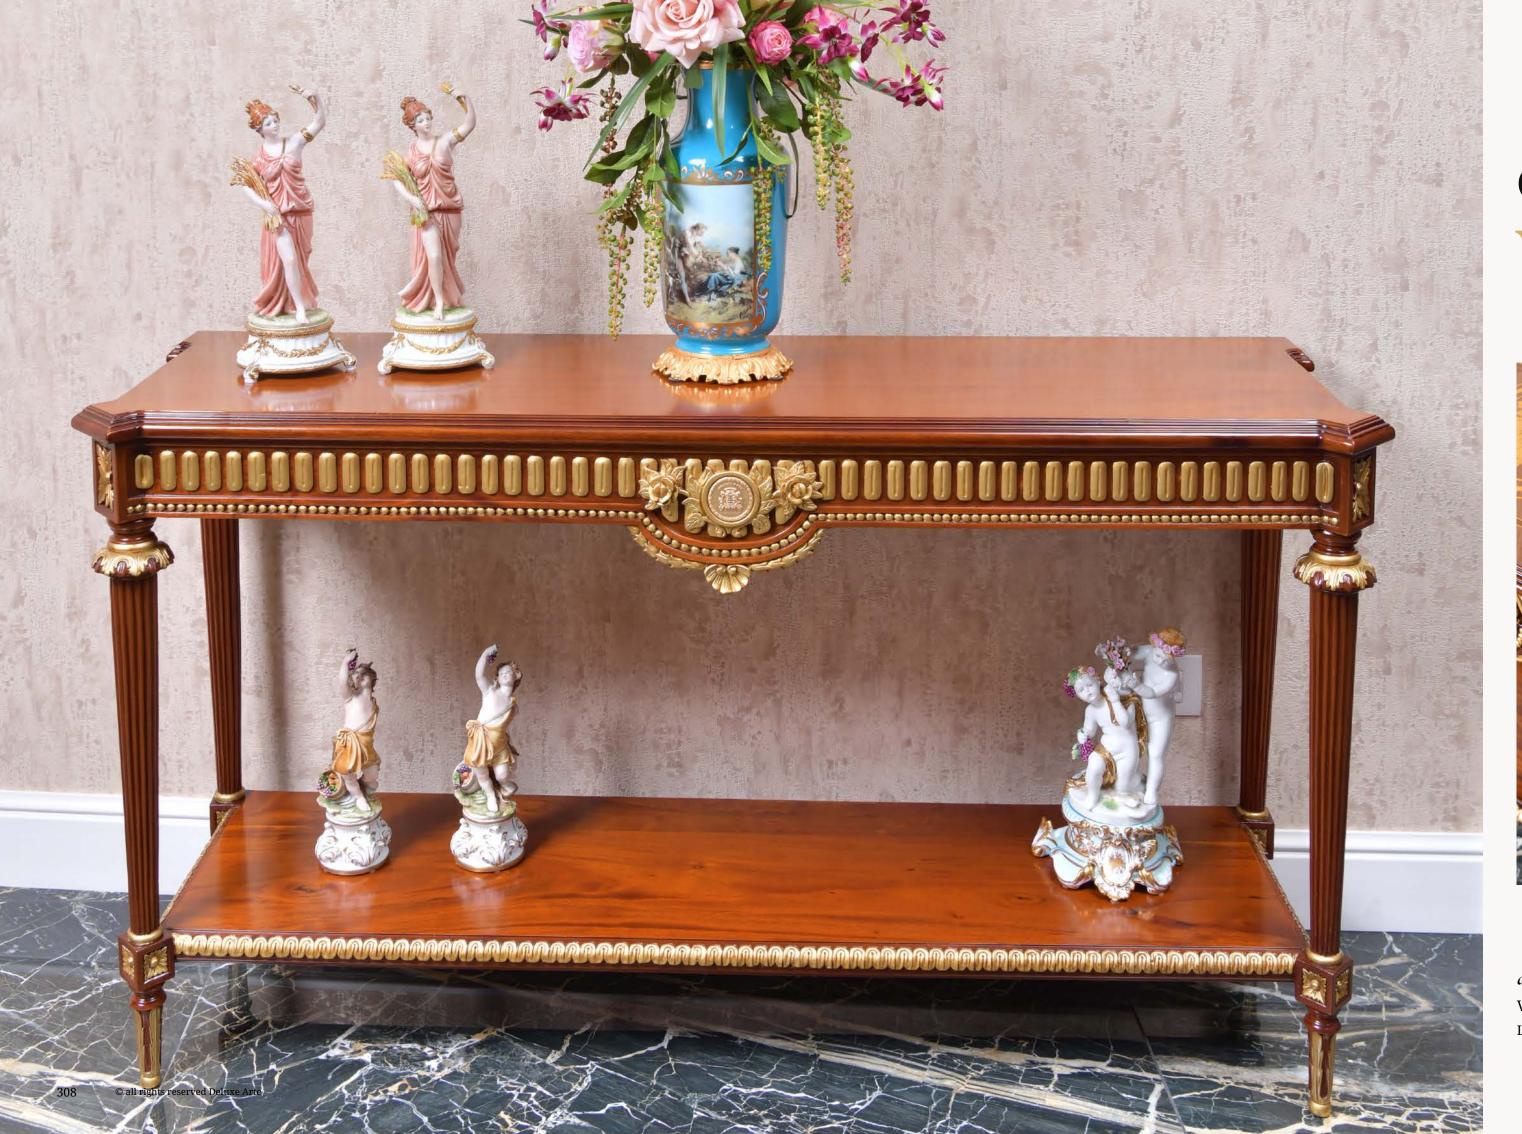

#### **Entrance Table**

### Edera

Make a grand statement in your entrance with our elegant "Edera" round table. Meticulously designed to create a lasting impression, this table combines functionality with timeless beauty, perfect for any entrance or hallway.

Crafted with care, the solid wood tabletop of "Edera" showcases the natural beauty of the material while providing a sturdy and durable surface for your belongings. The hand-carved wooden table leg adds an element of artistry and craftsmanship, highlighting the attention to detail that defines this piece.

Create a captivating ambiance in your entranceway with "Edera." Its round shape not only adds a soft and inviting touch but also allows for easy placement in any space. Whether you need a surface to display your favorite decor pieces or a functional table to hold keys and essentials, "Edera" is the perfect choice.

art. 149910EDERA TABLEØ. 100 x H. 83 cm