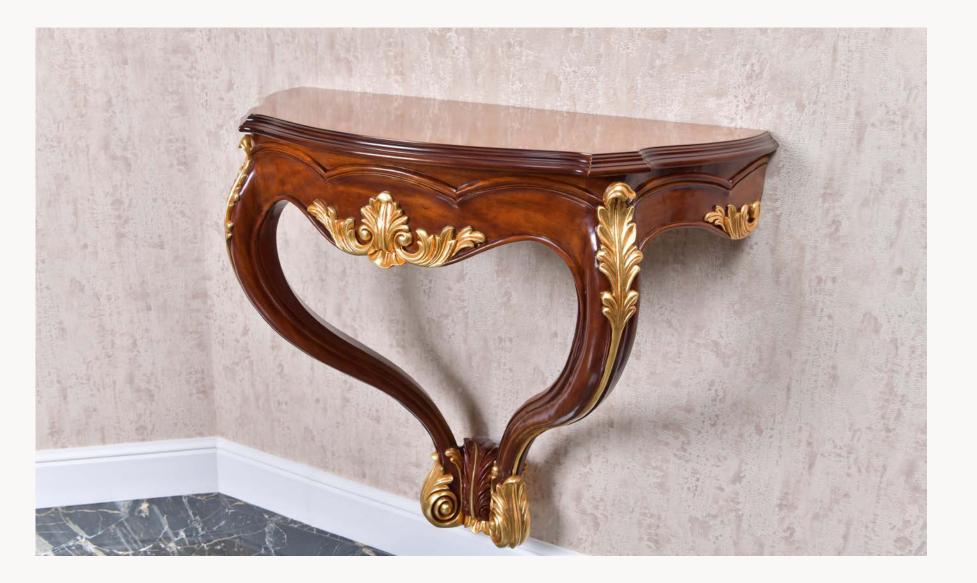

#### **Entrance Table**

### Edera

Make a grand statement in your entrance with our elegant "Edera" round table. Meticulously designed to create a lasting impression, this table combines functionality with timeless beauty, perfect for any entrance or hallway.

Crafted with care, the solid wood tabletop of "Edera" showcases the natural beauty of the material while providing a sturdy and durable surface for your belongings. The hand-carved wooden table leg adds an element of artistry and craftsmanship, highlighting the attention to detail that defines this piece.

Create a captivating ambiance in your entranceway with "Edera." Its round shape not only adds a soft and inviting touch but also allows for easy placement in any space. Whether you need a surface to display your favorite decor pieces or a functional table to hold keys and essentials, "Edera" is the perfect choice.

art. 149910EDERA TABLEØ. 100 x H. 83 cm