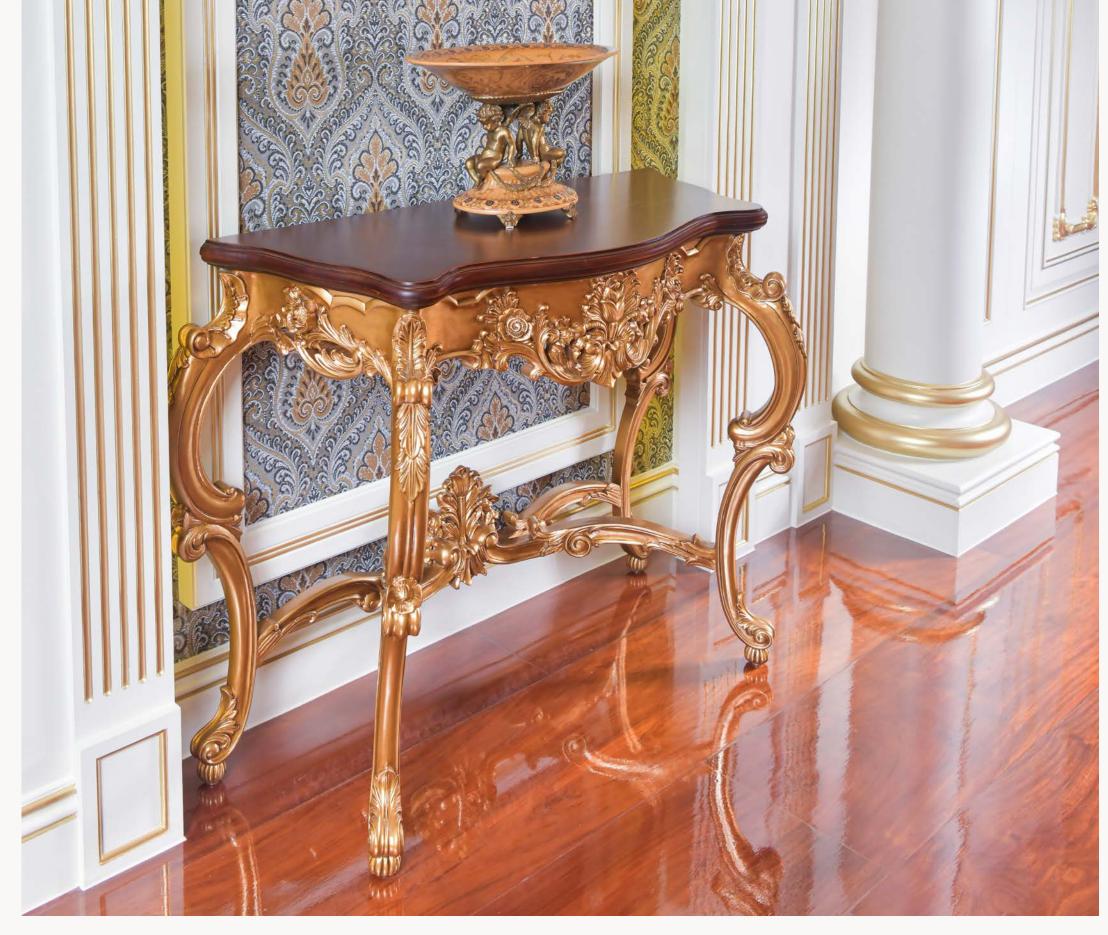

#### **Entrance Table**

### Edera

Make a grand statement in your entrance with our elegant "Edera" round table. Meticulously designed to create a lasting impression, this table combines functionality with timeless beauty, perfect for any entrance or hallway.

Crafted with care, the solid wood tabletop of "Edera" showcases the natural beauty of the material while providing a sturdy and durable surface for your belongings. The hand-carved wooden table leg adds an element of artistry and craftsmanship, highlighting the attention to detail that defines this piece.

Create a captivating ambiance in your entranceway with "Edera." Its round shape not only adds a soft and inviting touch but also allows for easy placement in any space. Whether you need a surface to display your favorite decor pieces or a functional table to hold keys and essentials, "Edera" is the perfect choice.

art. 149910EDERA TABLEØ. 100 x H. 83 cm