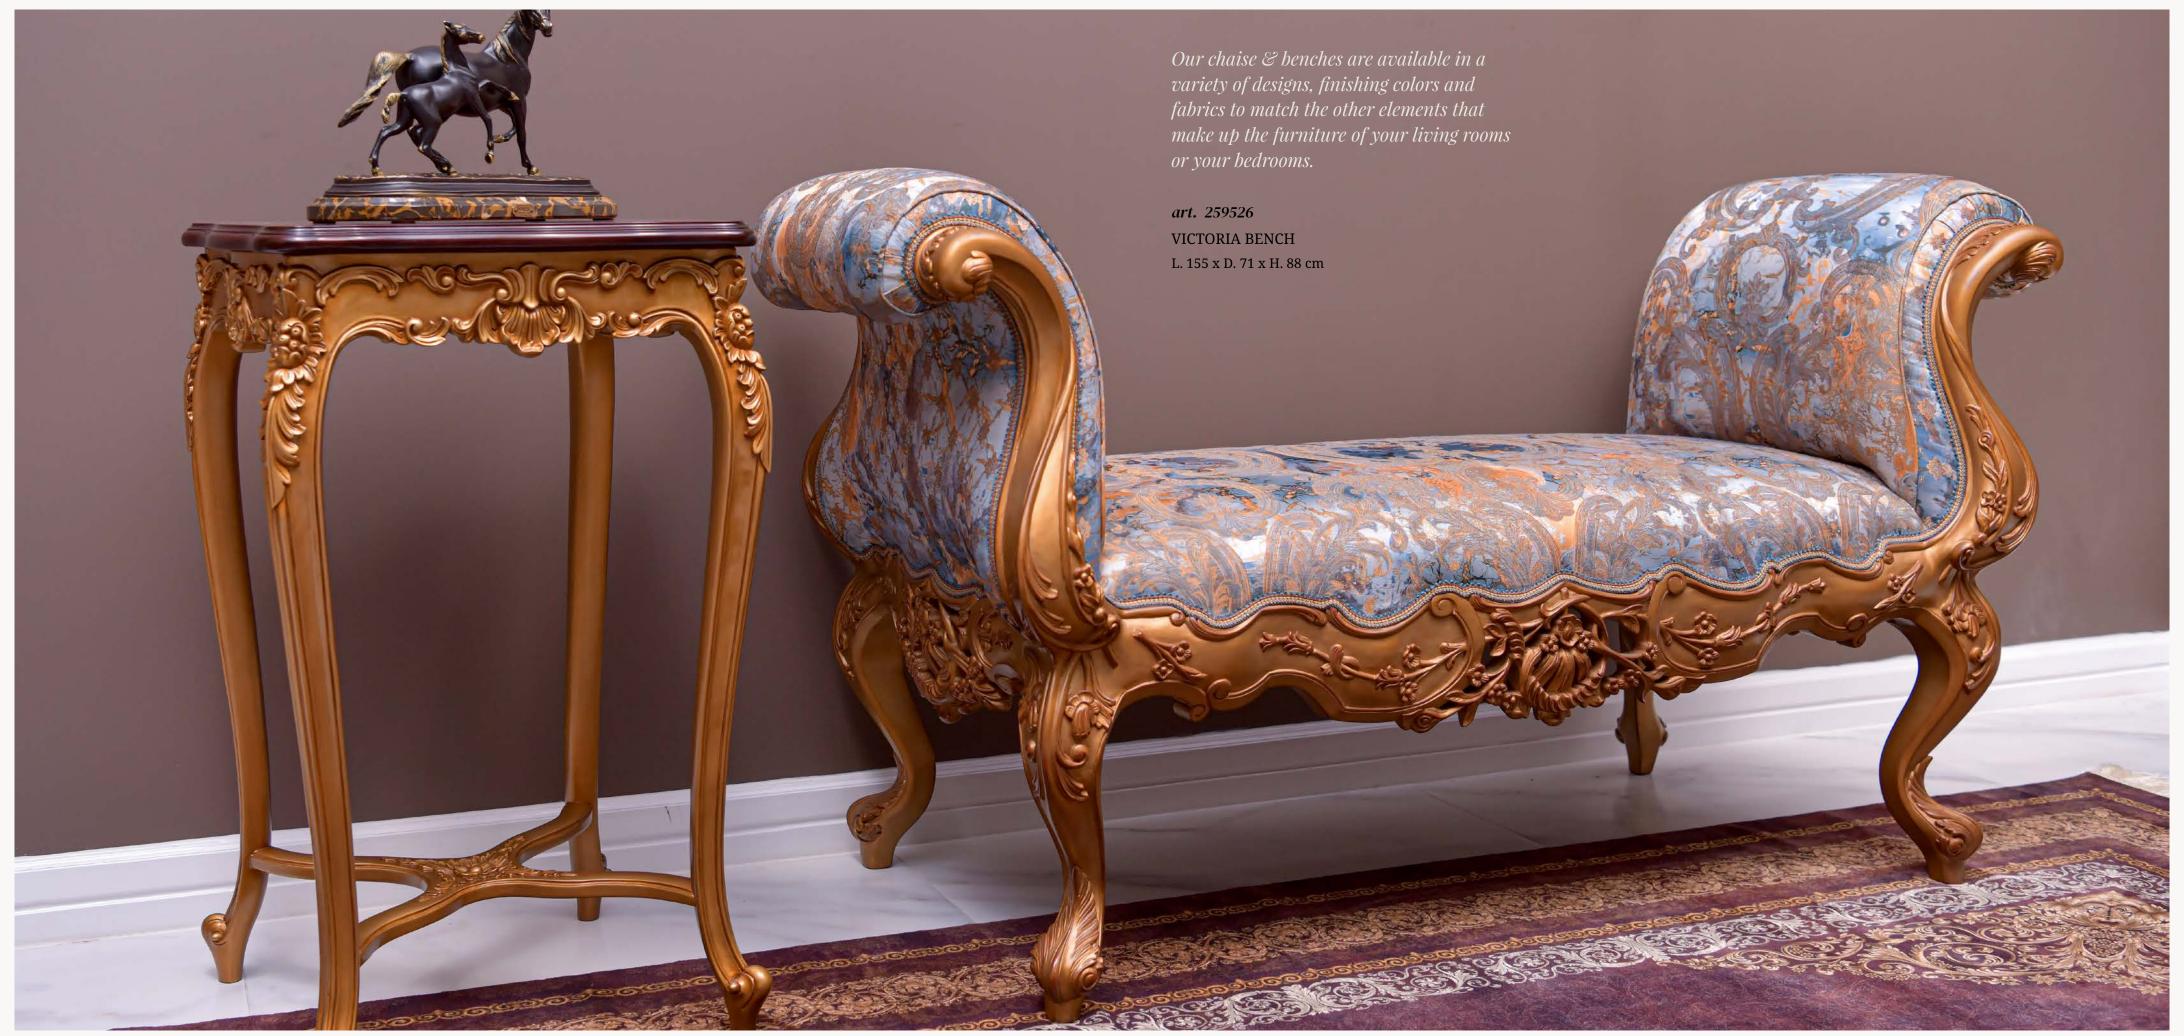

### Bench Victoria

Enhance the elegance of your bedroom or living room with our exquisite "Victoria" sofa bench. Designed to epitomize timeless beauty and luxury, this bench is a perfect match for any sophisticated interior.

Crafted with the utmost attention to comfort and durability, the "Victoria" sofa bench incorporates high-density foams and employs the round spring method. This ensures that you experience optimal comfort while lounging or seating, while also extending the longevity of the bench.

Not only does the "Victoria" sofa bench elevate your space with its classic design, but it also serves as a functional piece of furniture. Place it at the foot of your bed to create a luxurious seating area, or position it in your living room as a stylish accent piece. The versatility of this bench allows it to seamlessly blend into any room, adding a touch of sophistication wherever it is placed.

art. 259527VICTORIA BENCHL. 170 x D. 71 x H. 92 cm