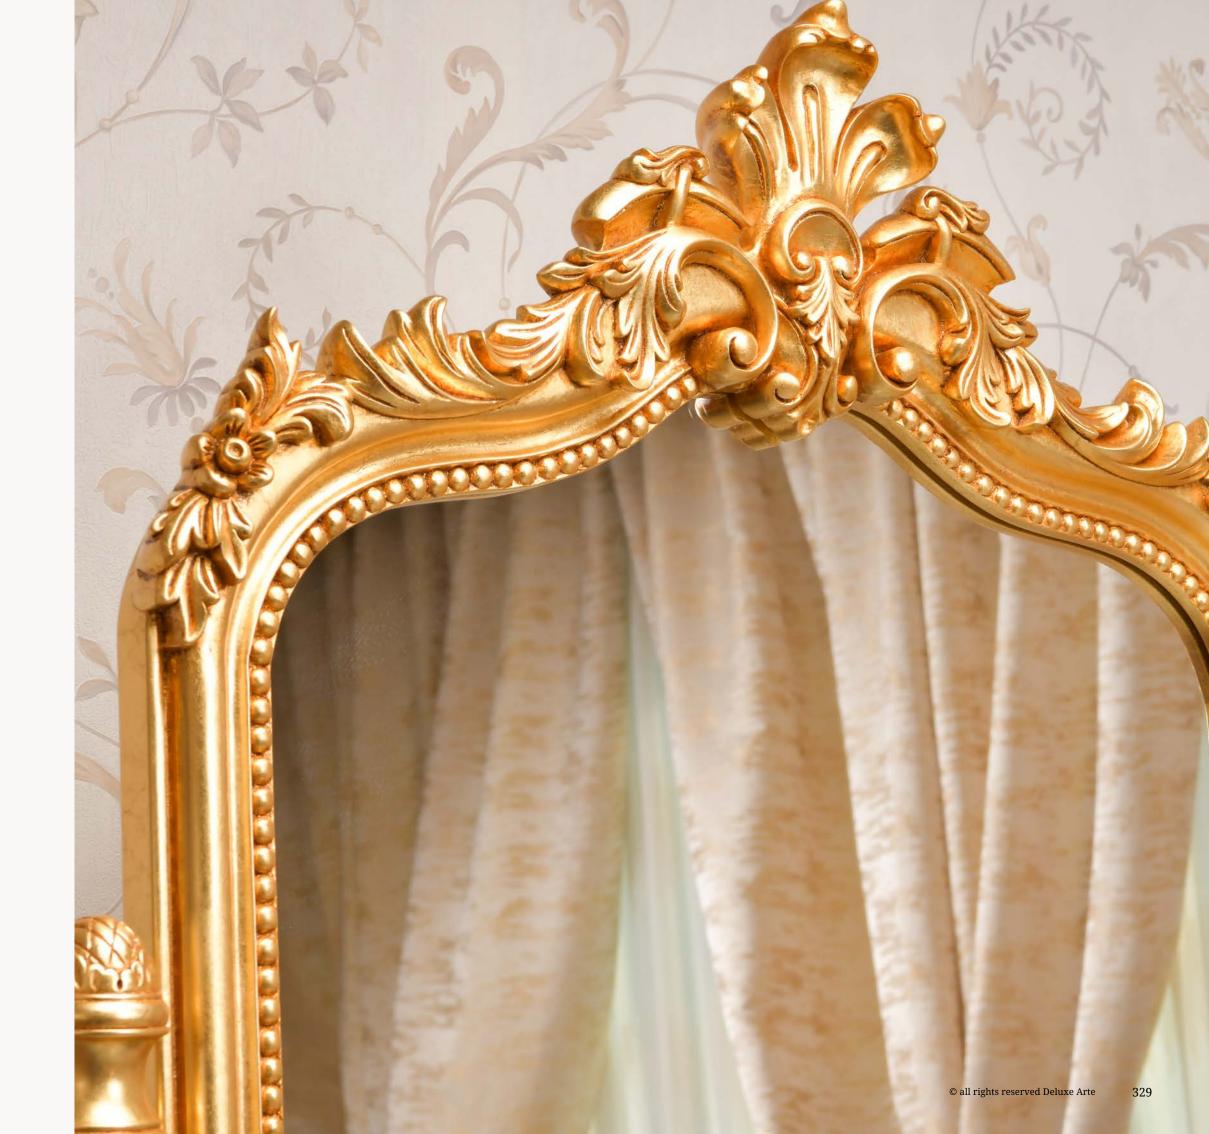

art. 262000Firenze MirrorL. 135 x H. 113 cm

*art.* 242017
FIRENZE DRESSING TABLE
L. 170 x D. 50 x H. 78 cm

Introducing our luxurious Design Dressing Table, a captivating masterpiece that effortlessly combines elegance and functionality. This exquisite piece is thoughtfully crafted to add a touch of opulence to any bedroom, providing a sophisticated and organized space for your daily beauty routines.

Immerse yourself in the grandeur of this dressing table, complete with its own perfectly matched mirror. The meticulously designed mirror adds a sense of allure and charm, reflecting both your beauty and the impeccable taste in your interior decor.