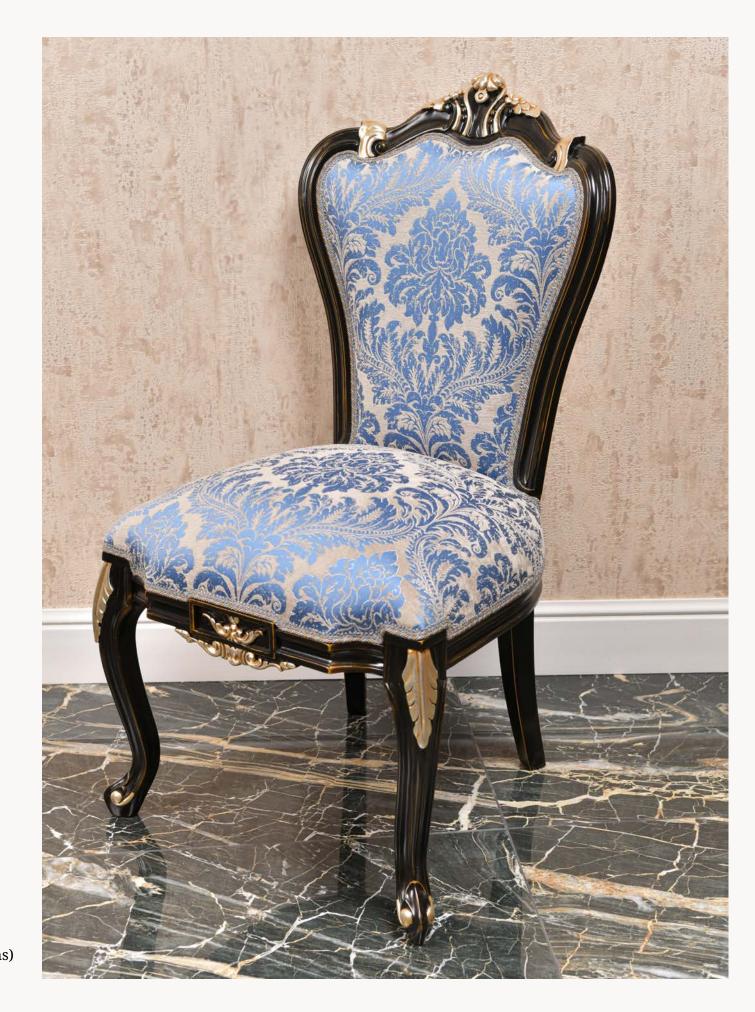

art. 149815

FELCE TABLE Ø. 150 x H. 78 cm

art. 149818

FELCE TABLE Ø. 180 x H. 78 cm

art. 149820FELCE TABLEØ. 200 x H. 78 cm

*art.* 150111

PRINCESS CHAIR (With Arms)

L. 62 x D. 70 x H. 118 cm

art. 150100PRINCESS CHAIR (No Arms)L. 58 x D. 65 x H. 118 cm

Choose the embodiment of your personal style with our Enchanted Floral Luxury Chair, available in two distinct designs. The option with armrests exudes a sense of regal charm and traditional elegance, while the armless version offers a sleek and modern silhouette. Regardless of your preference, both designs share the same dedication to quality and beauty.