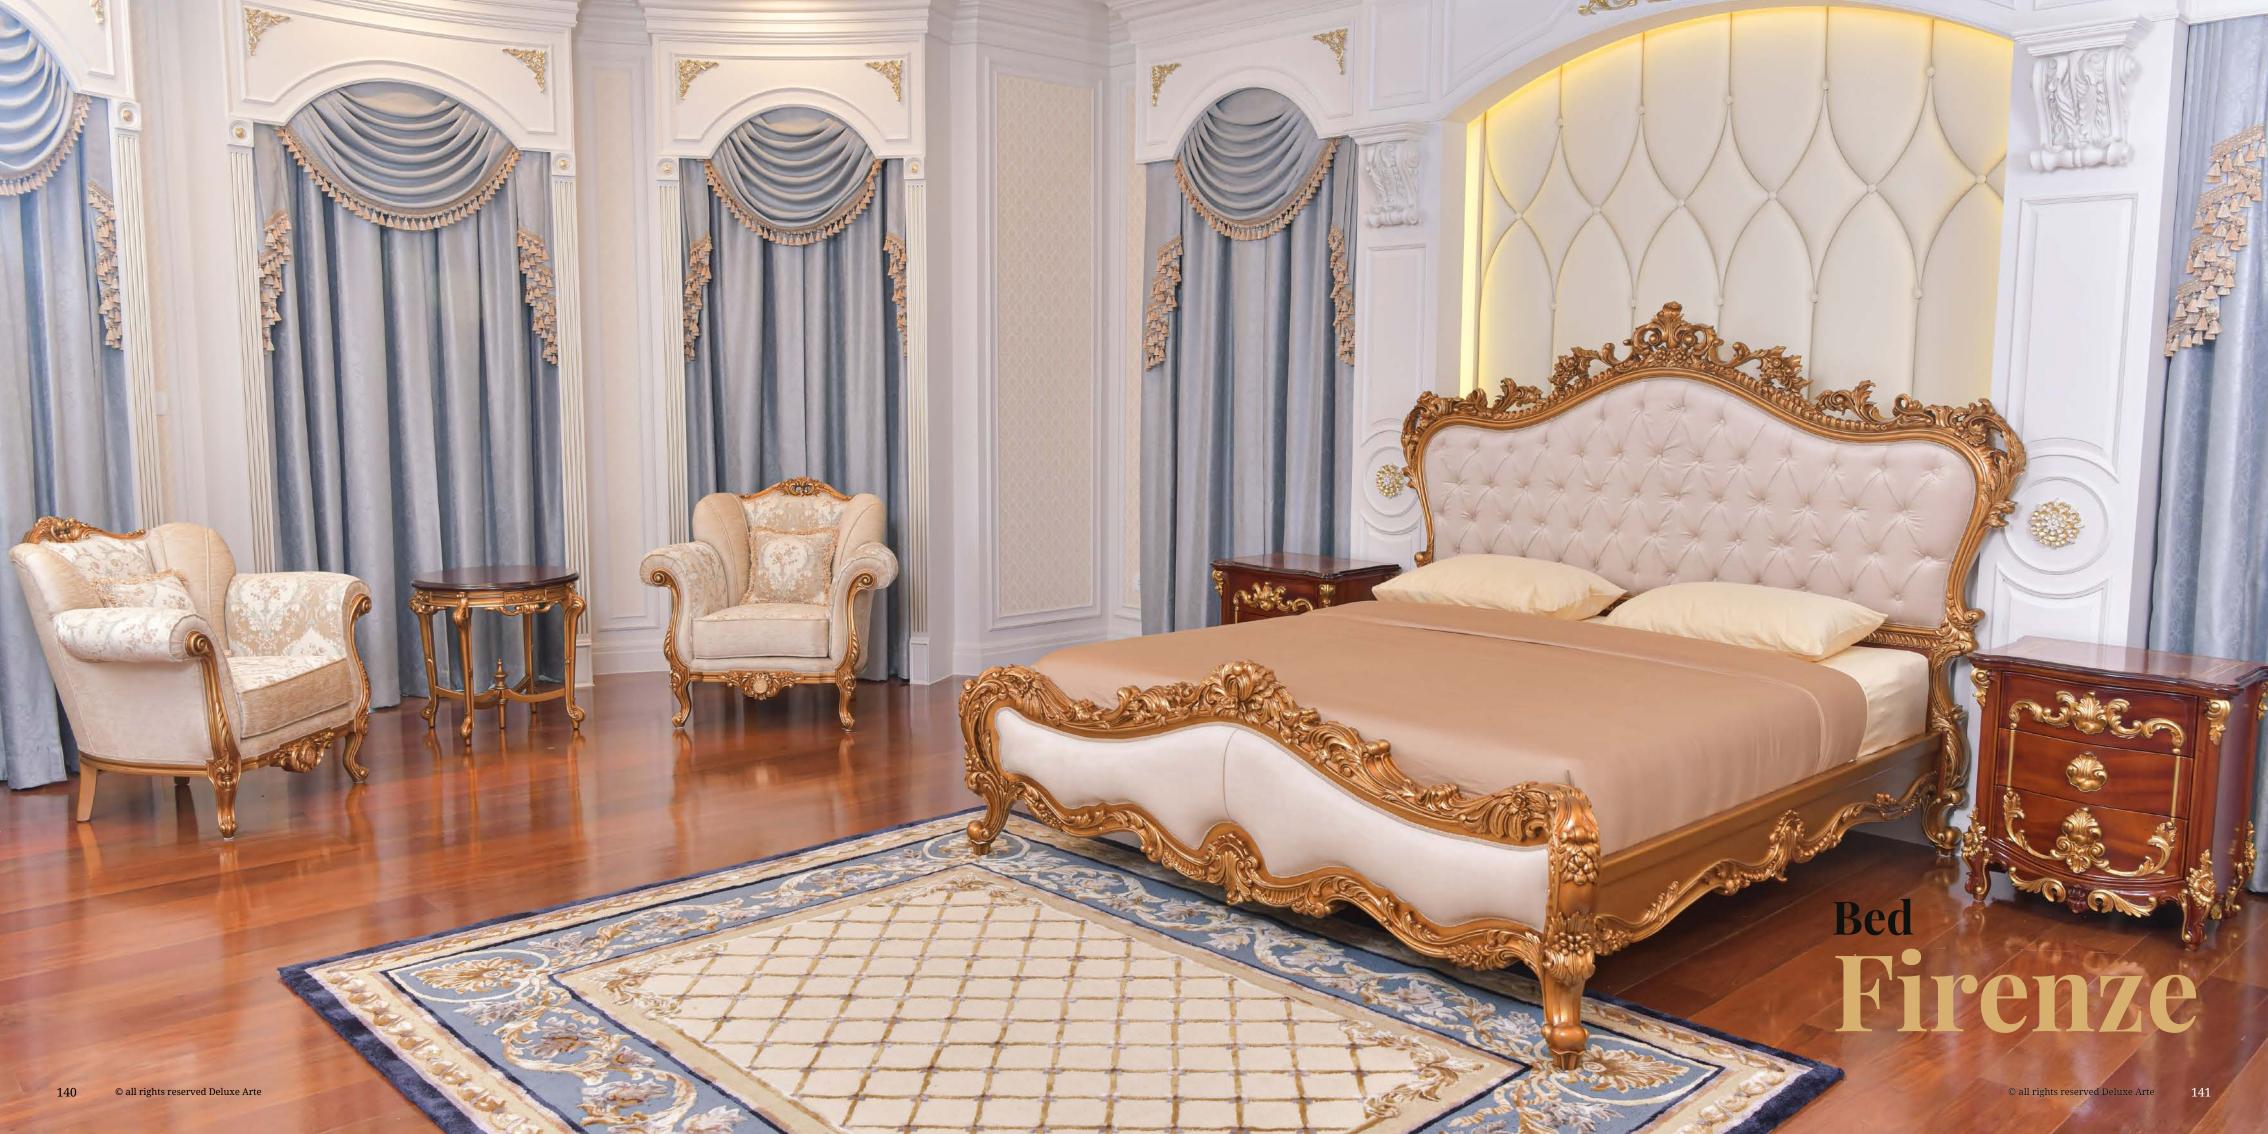

MIMOSA STOOL
L. 51 x D. 57 x H. 100 cm
(Seating H. 65 cm)

Unique & super luxury beds & night tables. Choose the right size suitable for your needs and then customize the color, finishing and upholstery decorated with precious hand-made details.

Every detail of this bed showcases the meticulous craftsmanship that goes into its creation. From the beautifully adorned headboard to the captivating carvings on the footboard and even the lateral guides, each element is meticulously handcrafted to perfection.

art. 212018

W. 220 x L. 220 x H. 171 cm

(Mattress Size: 180 x 200 cm)

art. 212020

FIRENZE BED

W. 237 x L. 224 x H. 171 cm

(Mattress Size: 200 x 200 cm)

Indulge in the ultimate luxury and transform your bedroom into a sanctuary of style and comfort with our "Firenze" super luxury king-size bed. Allow its captivating design and superior craftsmanship to whisk you away into a world of unparalleled elegance and tranquility.