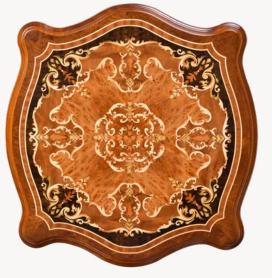

## Dining Table II Princess

PRINCESS DINING II is a true masterpiece of timeless elegance and exceptional craftsmanship.
This opulent dining table combines ornate inlays with premium quality materials to create a statement piece that will elevate any dining space.

The table's top features intricate inlays, meticulously crafted to add a touch of sophistication and artistry. The delicate patterns and detailed designs create a mesmerizing focal point, showcasing the impeccable attention to detail that went into its creation.

## Dining Table I Princess

The highlight of this dining table lies in its stunning top inlay, a testament to the skilled artistry that goes into its creation. Delicate patterns and intricate designs are meticulously handcrafted onto the table's surface, adding a touch of opulence and refinement. The top inlay serves as a visual feast, elevating the aesthetics of your dining area and setting the stage for unforgettable meals and gatherings.