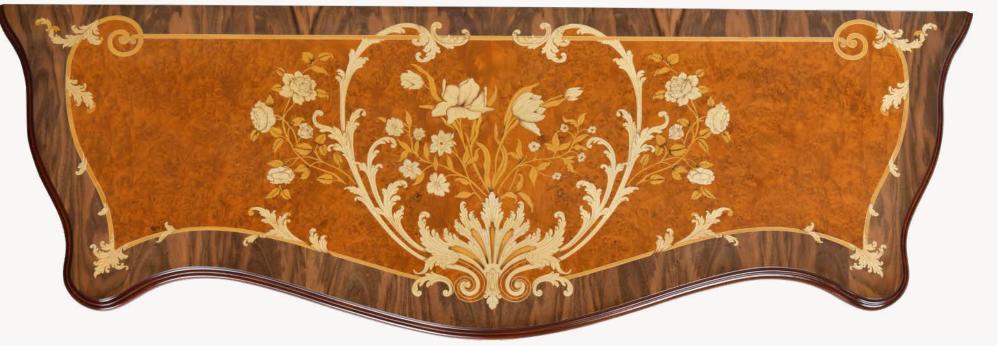

ving on the wooden frame showcases delicate waves, symbolizing the birth and transformation of beauty itself.









art. 279415OLANDA CONSOLEL. 156 x W. 70 x H. 93 cm





## Console Table ROSE

Embrace the beauty of nature and the enchanting allure of spring with our exquisite "Rose" console. Inspired by the graceful petals of a rose flower, this classic design console is a true masterpiece of craftsmanship.

Crafted from high-quality wood and sturdy materials, the "Rose" console is built to withstand the test of time, allowing you to enjoy its splendor for years to come. Transform your home into a haven of springtime bliss with the "Rose" classic design console, and experience the refreshing ambiance it brings to your living space.

art. 279819ROSE CONSOLEL. 190 x W. 60 x H. 90 cm





Complete the ensemble by pairing the "Rose" console with our stunning collection of mirrors, creating a harmonious and enchanting atmosphere in your space. Each carving and detail on this console is meticulously handcrafted, ensuring its timeless beauty and durability.

*art.* 279816

ROSE CONSOLE

L. 160 x W. 52 x H. 83 cm



Available in four sizes, from small to large, the "Rose" console effortlessly blends into any environment, whether it's your entryway, living room, or bedroom. The solid wood top can be adorned with delicate inlays, adding an extra touch of elegance to its already captivating design.

art. 279812 ROSE CONSOLE L. 115 x W. 45 x H. 83 cm

art. 279808ROSE CONSOLEL. 85 x W. 40 x H. 81 cm





# Console Table Milano

Introducing our exquisite Luxury Design Console Table,