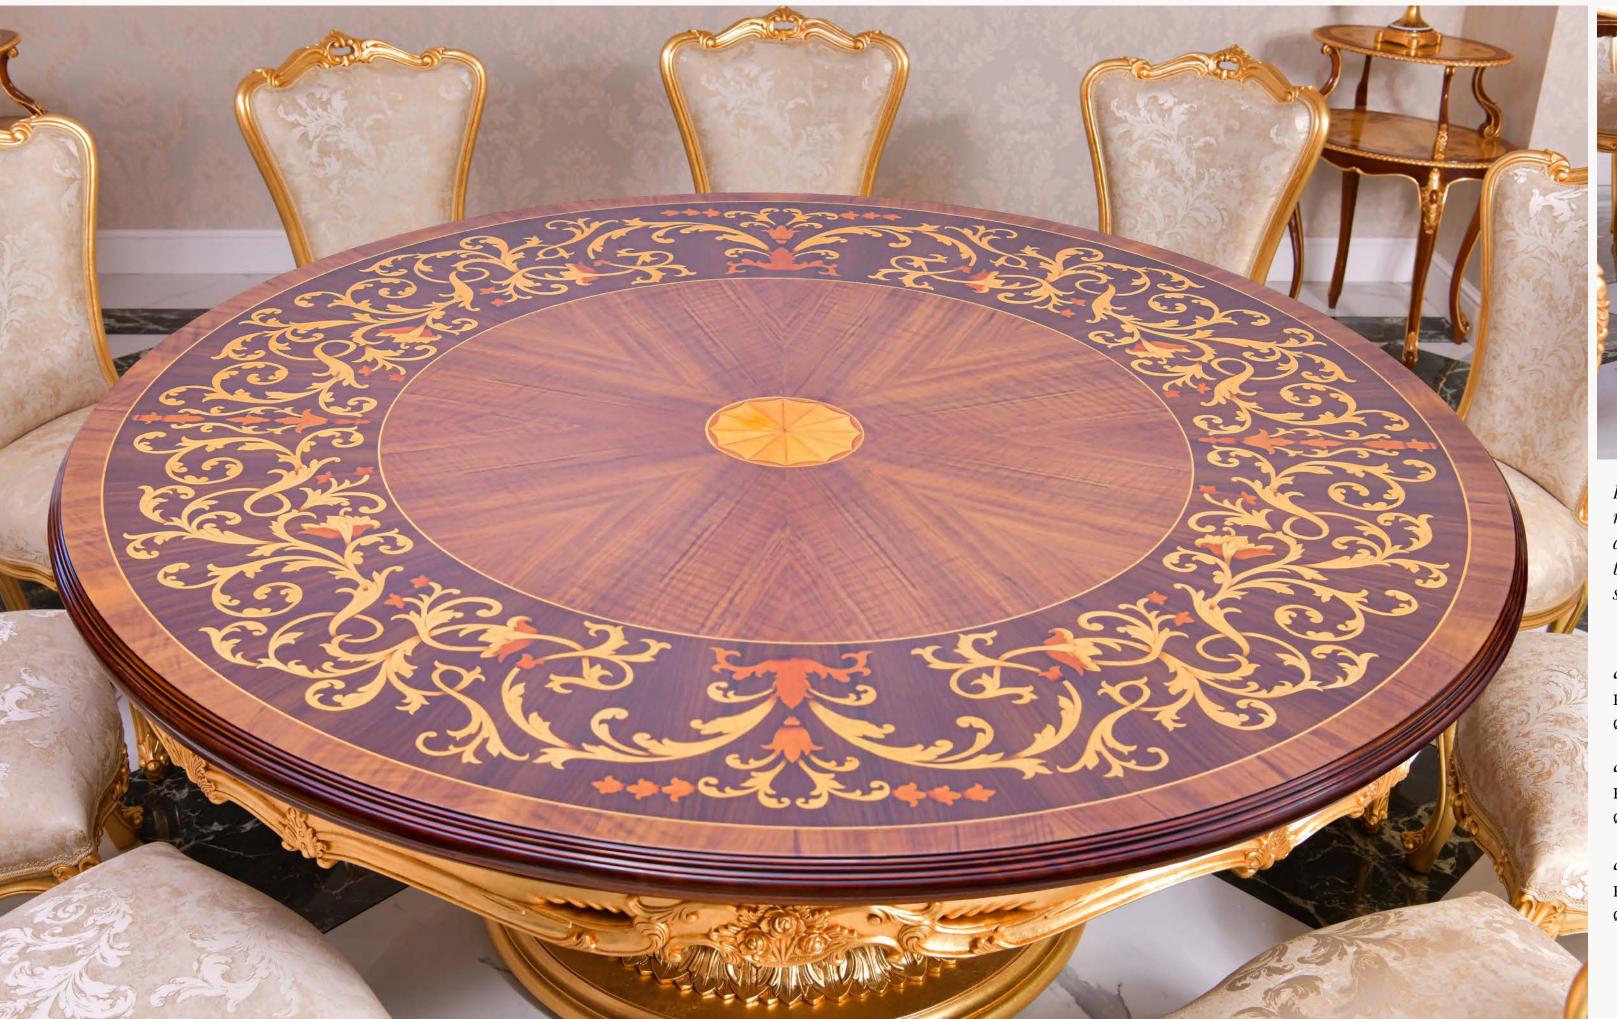

## Dining Table II Princess

PRINCESS DINING II is a true masterpiece of timeless elegance and exceptional craftsmanship.
This opulent dining table combines ornate inlays with premium quality materials to create a statement piece that will elevate any dining space.

The table's top features intricate inlays, meticulously crafted to add a touch of sophistication and artistry. The delicate patterns and detailed designs create a mesmerizing focal point, showcasing the impeccable attention to detail that went into its creation.

Supported by two or three legs, depending on the table size, this dining table not only exudes grace but also ensures stability and durability for years to come. The legs are thoughtfully designed to harmonize with the overall aesthetic, creating a harmonious balance between functionality and aesthetics.

*art.* 140124
PRINCESS DINING TABLE

L. 240 x W. 115 x H. 78 cm

art. 140129PRINCESS DINING TABLEL. 300 x W. 125 x H. 78 cm

art. 140126PRINCESS DINING TABLE (2 Base)L. 350 x W. 127 x H. 78 cm

art. 140133PRINCESS DINING TABLE (3 Base)L. 420 x W. 129 x H. 78 cm

art. 140135PRINCESS DINING TABLE (3 Base)L. 500 x W. 129 x H. 78 cm