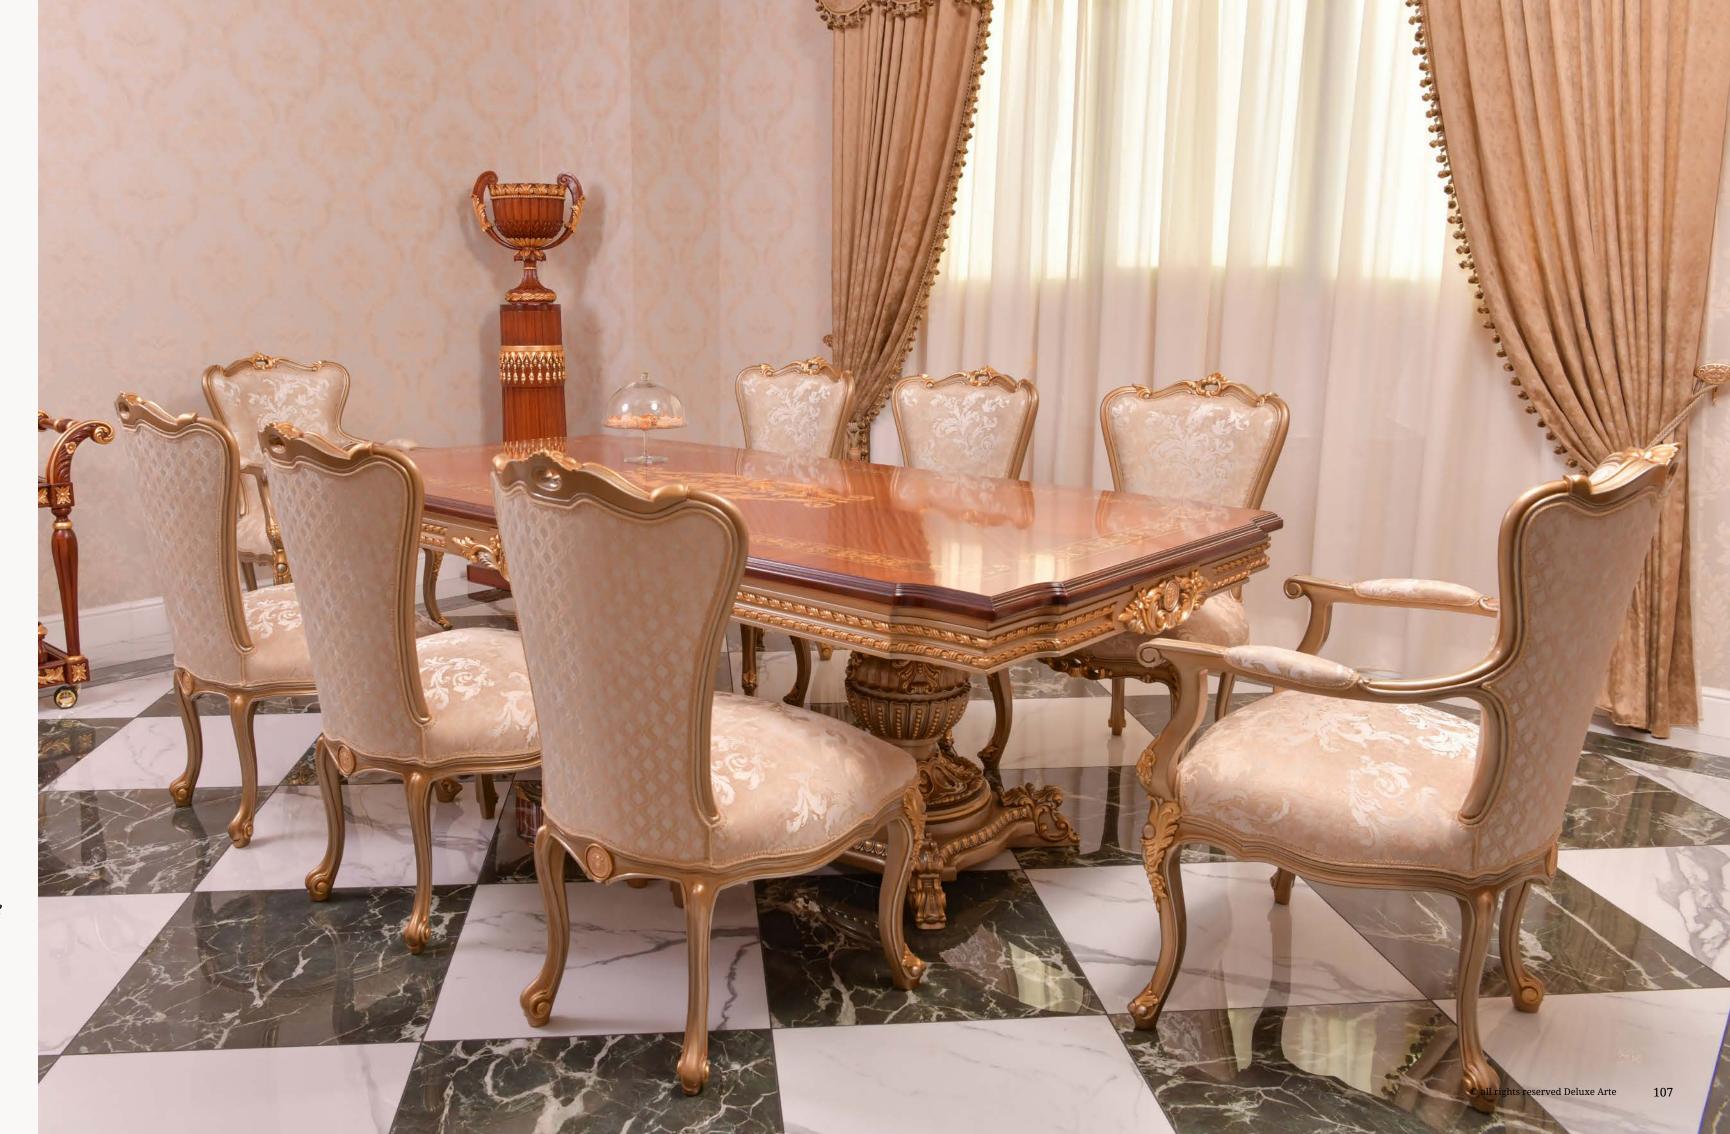

## Dining Table I Princess

The highlight of this dining table lies in its stunning top inlay, a testament to the skilled artistry that goes into its creation. Delicate patterns and intricate designs are meticulously handcrafted onto the table's surface, adding a touch of opulence and refinement. The top inlay serves as a visual feast, elevating the aesthetics of your dining area and setting the stage for unforgettable meals and gatherings.

Princess Dining Table is a perfect blend of sophistication and timeless charm. This exquisite piece is meticulously crafted to add an air of elegance to your dining space, making it a focal point that draws admiration from all who gather around it.

To ensure optimal stability and support, our dining table is thoughtfully designed with either two or three legs, depending on the size you choose. These legs are crafted with precision from high-quality materials, combining both strength and elegance. They provide a sturdy foundation, ensuring that the table remains steadfast and secure, even during lively gatherings and celebratory feasts.