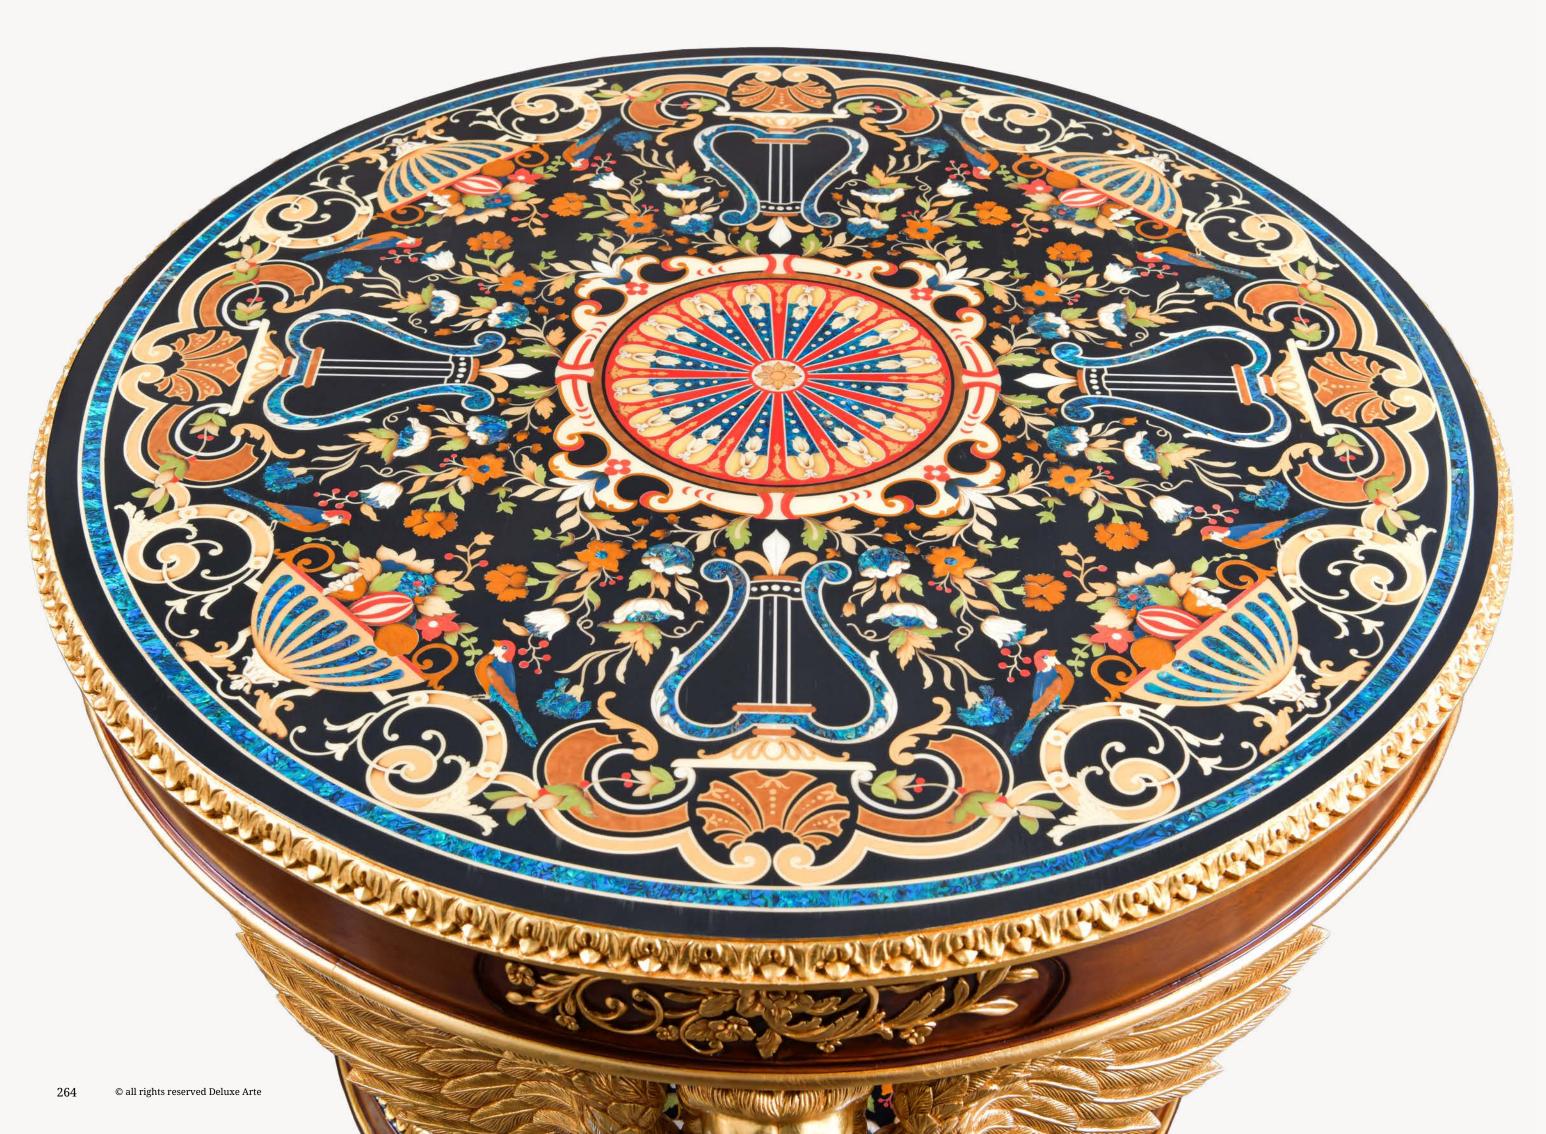

art. 139562VASSALLO WINE TRAYL. 66 x W. 42 x H. 63 cm

The table is made from high-quality materials, ensuring durability and longevity. The lion-shaped legs are made from solid wood, providing a sturdy base for the table, while the round table top is crafted from solid wood decorated with inlay to make the design even more elegant.

Whether you're looking for a statement piece for your entrance hall or want to add a touch of sophistication to your living room, this Leone Round Table is sure to impress. Its unique design and high-quality construction make it a great investment that you'll cherish for years to come.

art. 141030LEONE TABLEØ 122 x H. 85 cm