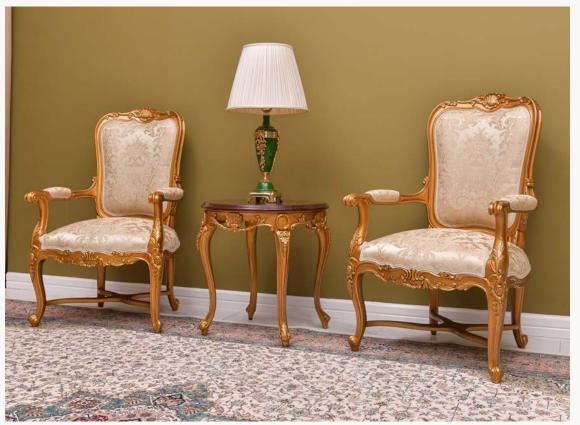

### ROCOCO Armchair

Enhance your living space with the timeless elegance of our "Rococo" armchairs. Designed to exude sophistication and luxury, these armchairs are a tribute to the exquisite artistry of 18th-century French artists.

Inspired by the fanciful curved asymmetrical forms and elaborate ornamentation of that era, the "Rococo" armchairs are a true masterpiece of craftsmanship.

One of the distinctive features of the "Rococo" armchairs is their left and right design, meticulously crafted to complement each other in a symmetrical manner. This thoughtful approach not only adds balance and harmony to your interior decor but also creates a visually captivating ensemble.

To ensure both comfort and durability, we have spared no expense in the construction of these armchairs. Inside each "Rococo" armchair, you will find high-density foams and round springs, meticulously selected to offer unparalleled comfort and support. The inclusion of round springs harks back to the ancient Italian furniture manufacturing style, adding a touch of rarity and authenticity to these exceptional armchairs.

art. 129816

ROCOCO ARMCHAIR (Left)
L. 65 x D. 65 x H. 109 cm

art. 129819

ROCOCO ARMCHAIR (Right) L. 65 x D. 65 x H. 109 cm