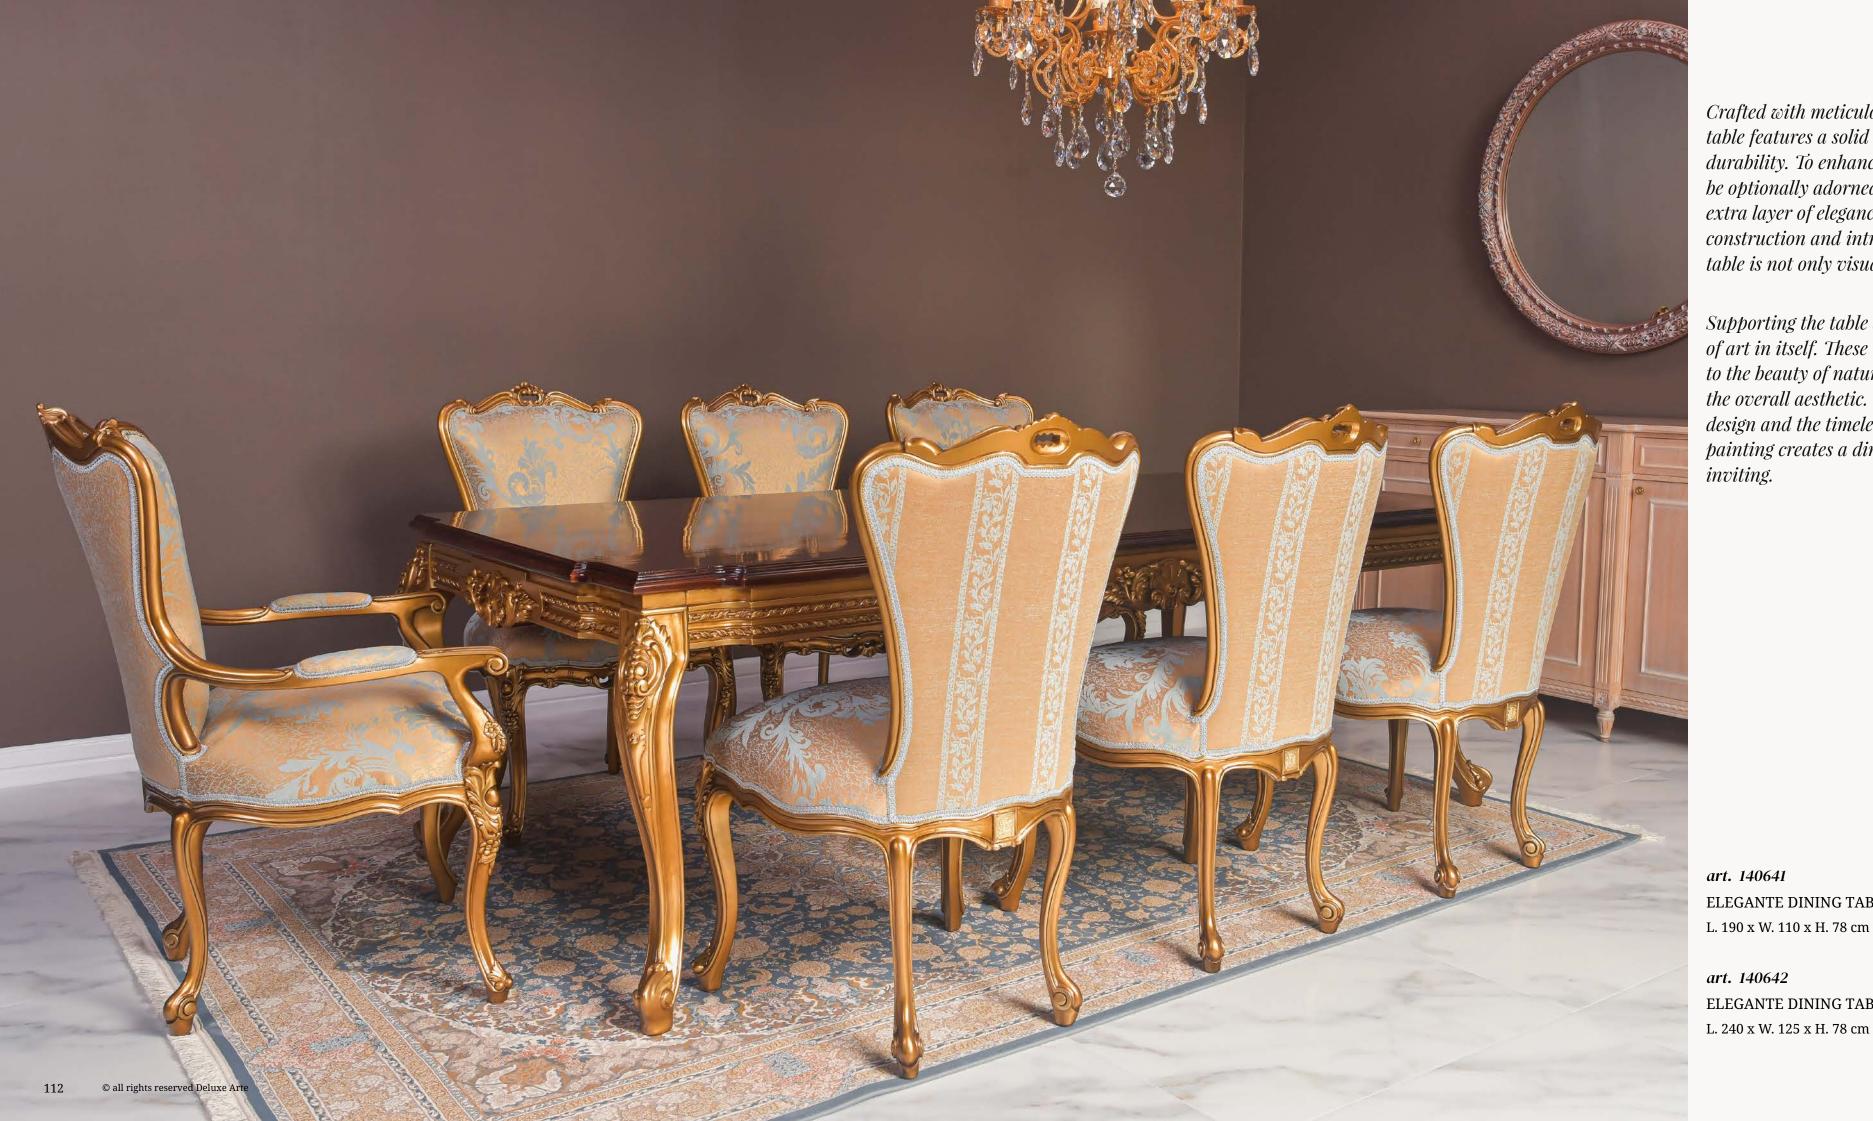

# Dining Table I Elegante

The "ELEGANTE I" dining table is a symbol of timeless beauty and sophistication. Available in two dimensions, for 6 seats and 8 seats respectively, it caters to gatherings both intimate and grand, accommodating your specific seating requirements.

Crafted with meticulous attention to detail, this dining table features a solid wood top that exudes strength and durability. To enhance its visual appeal, the table top can be optionally adorned with delicate inlay work, adding an extra layer of elegance to its design. The fusion of sturdy construction and intricate craftsmanship ensures that this table is not only visually captivating but also built to last.

Supporting the table are four hand-carved legs, each a work of art in itself. These meticulously crafted legs pay homage to the beauty of nature and lend a touch of sophistication to the overall aesthetic. The combination of the floral-inspired design and the timeless appeal of "The Birth of Venus" painting creates a dining table that is both captivating and inviting.

art. 140641 ELEGANTE DINING TABLE

L. 190 x W. 110 x H. 78 cm

art. 140642 ELEGANTE DINING TABLE