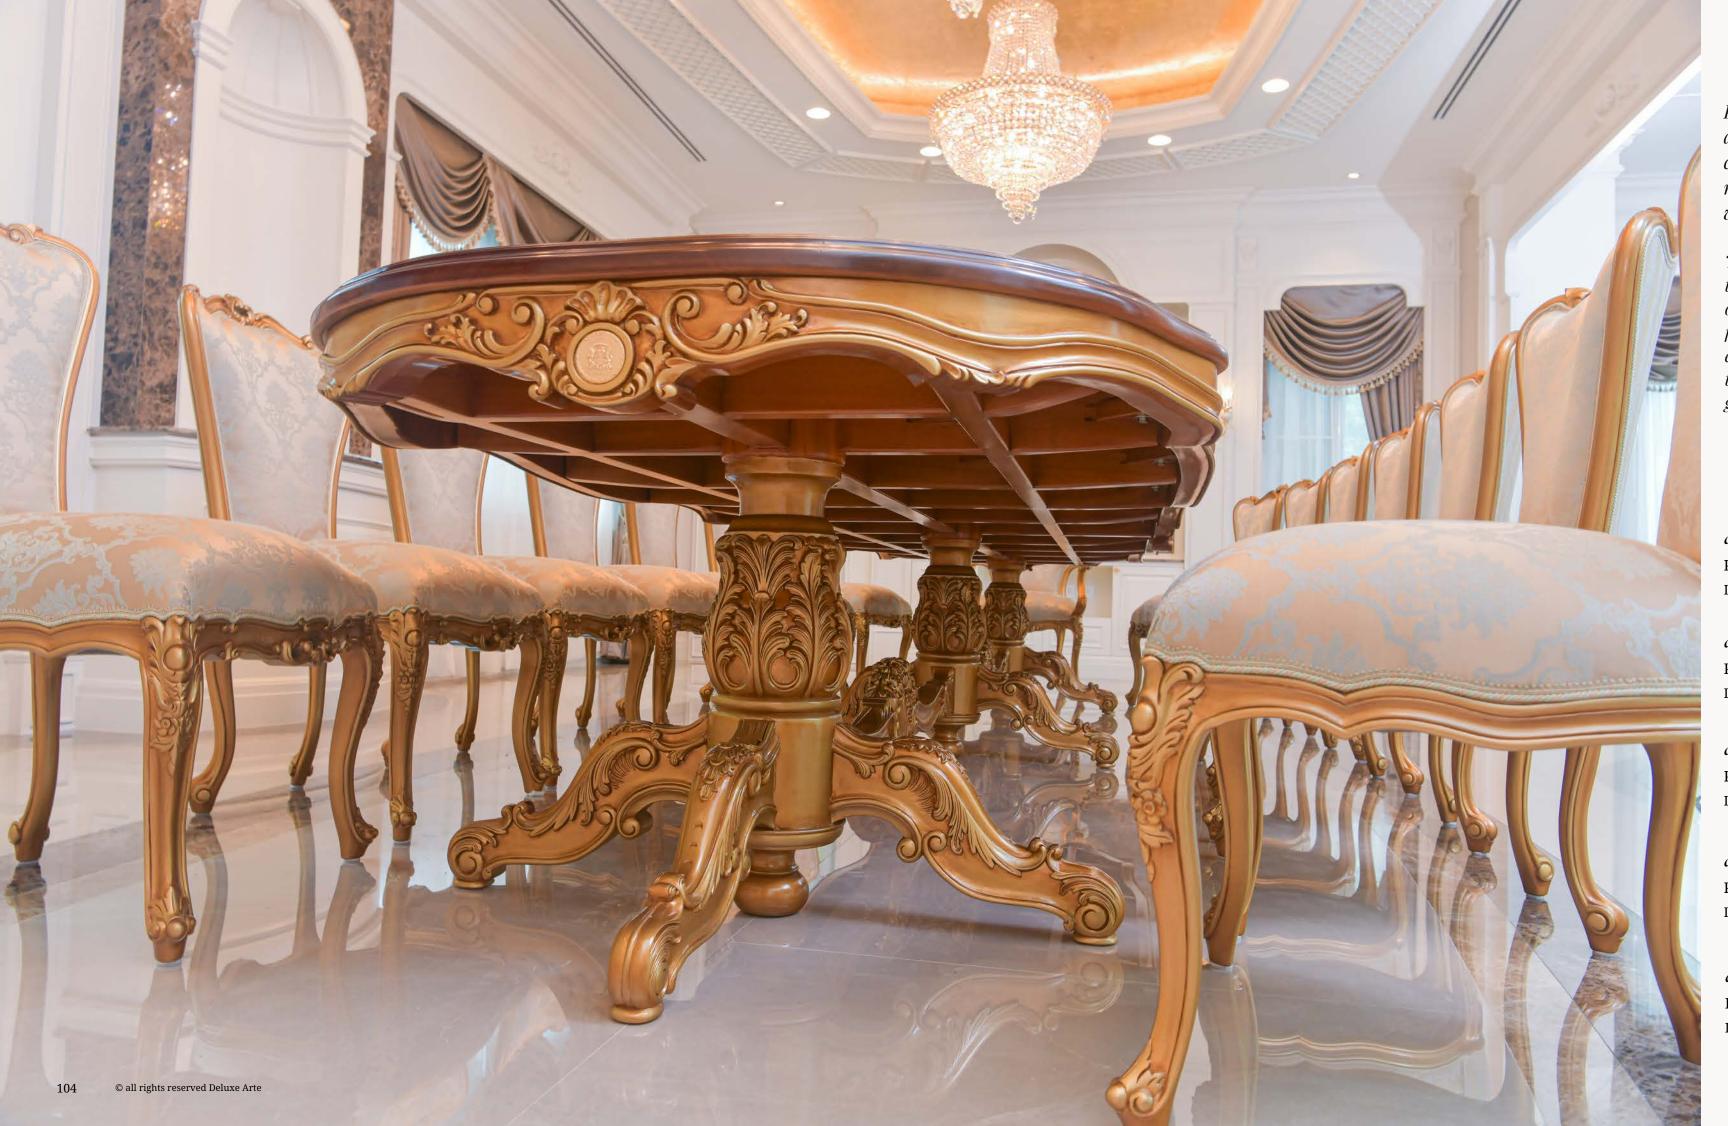

## Dining Table I Princess

The highlight of this dining table lies in its stunning top inlay, a testament to the skilled artistry that goes into its creation. Delicate patterns and intricate designs are meticulously handcrafted onto the table's surface, adding a touch of opulence and refinement. The top inlay serves as a visual feast, elevating the aesthetics of your dining area and setting the stage for unforgettable meals and gatherings.

Princess Dining Table is a perfect blend of sophistication and timeless charm. This exquisite piece is meticulously crafted to add an air of elegance to your dining space, making it a focal point that draws admiration from all who gather around it.

To ensure optimal stability and support, our dining table is thoughtfully designed with either two or three legs, depending on the size you choose. These legs are crafted with precision from high-quality materials, combining both strength and elegance. They provide a sturdy foundation, ensuring that the table remains steadfast and secure, even during lively gatherings and celebratory feasts.