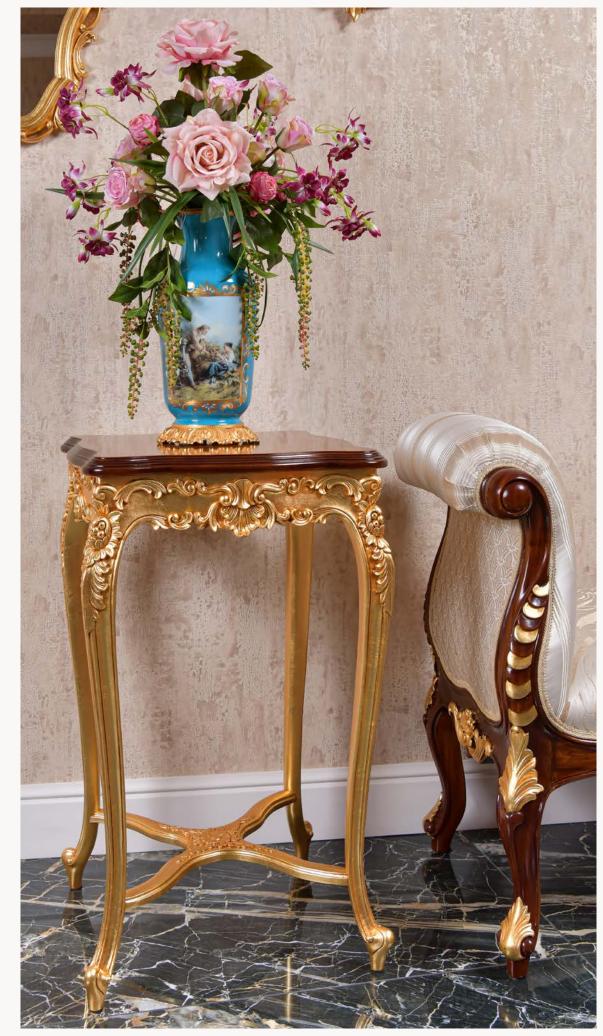

features two shelves, offering ample space to showcase your favorite decorations.

> art. 139986 ELISA SIDE TABLE L. 67 x W. 46 x H. 85 cm





# Side Table Siena I

Elevate the sophistication of your living area with the enduring allure of our "Siena" side table. Crafted with precise attention to detail, this stunning piece of furniture effortlessly combines traditional elegance with practical versatility.





art. 139764SIENA SIDE TABLEL. 50 x W. 50 x H. 66 cm



# Side Table Siena II

Elevate the sophistication of your living area with the enduring allure of our "Siena" side table. Crafted with precise attention to detail, this stunning piece of furniture effortlessly combines traditional elegance with practical versatility.



*art.* 139784
SIENA SIDE TABLE
L. 47 x W. 47 x H. 81 cm





# Side Table Marco I

Elevate the sophistication of your home with the enduring allure of our "Marco" side table. Crafted with meticulous care, this stunning piece of furniture flawlessly combines timeless elegance with practical versatility.

art. 130560MARCO SIDE TABLEØ. 72 x H. 62 cm





# Side Table Marco II

Elevate the sophistication of your home with the enduring allure of our "Marco" side table. Crafted with meticulous care, this stunning piece of furniture flawlessly combines timeless elegance with practical versatility.









#### Wine Cart Barolo

Our exquisite Wooden Handmade Classic Design Wine Cart is a stunning combination of craftsmanship, functionality, and timeless appeal. Carefully handcrafted with love and attention to detail, this wine cart is a true testament