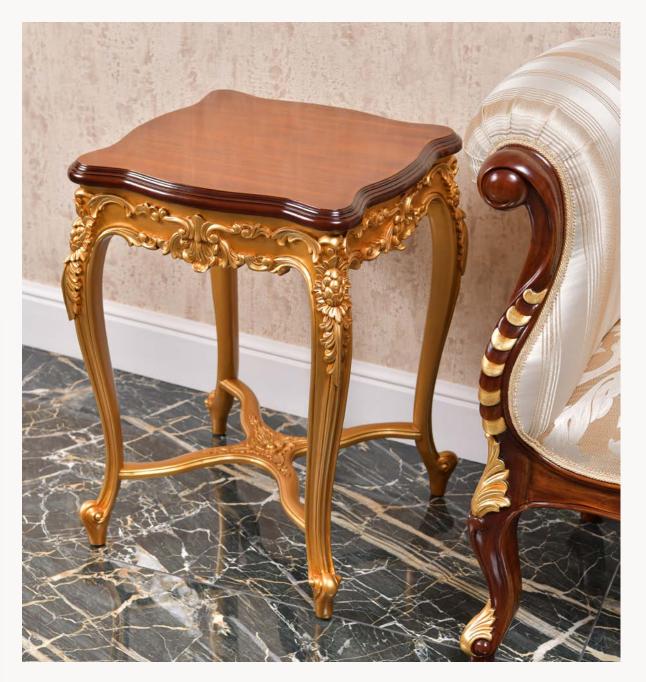

# Side Table Siena I

Elevate the sophistication of your living area with the enduring allure of our "Siena" side table. Crafted with precise attention to detail, this stunning piece of furniture effortlessly combines traditional elegance with practical versatility.

art. 139764SIENA SIDE TABLEL. 50 x W. 50 x H. 66 cm