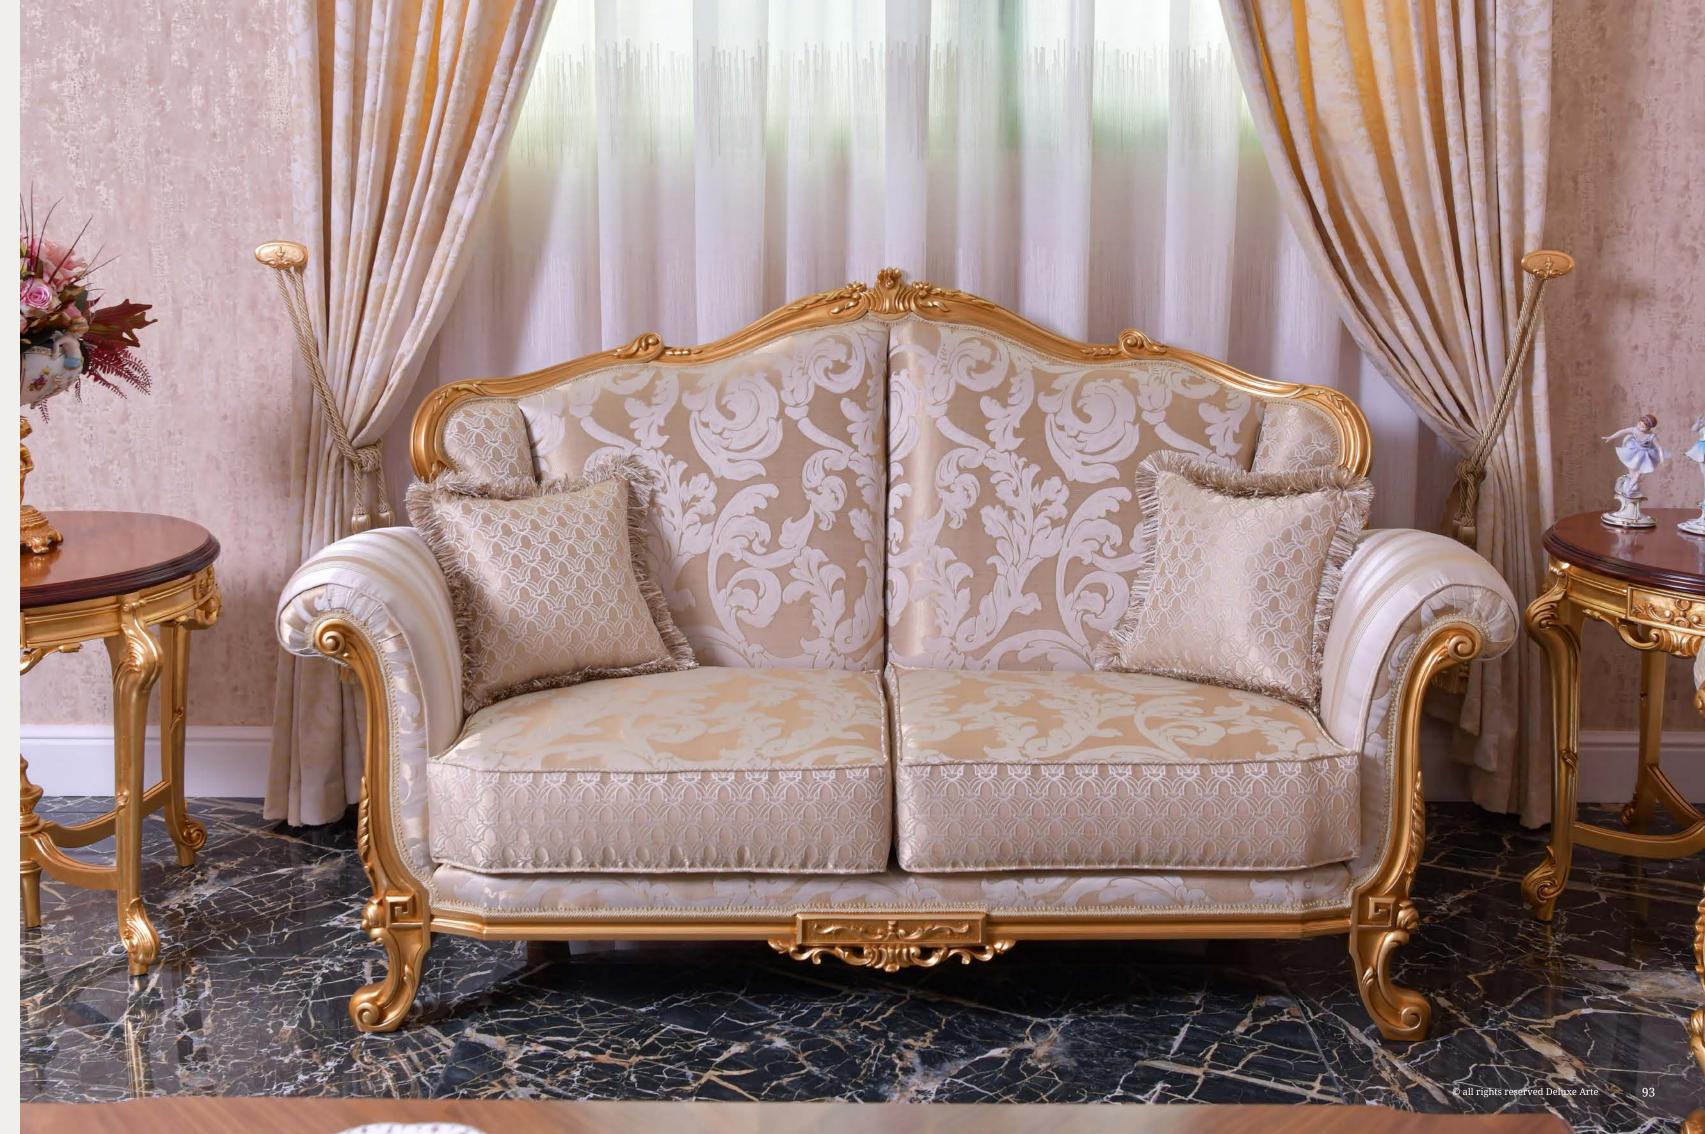

## Sofa Set Princess

Introducing our Classic Vintage Design Sofa Living Room Set "PRINCESS", a masterpiece inspired by the timeless beauty of flowers and the enchantment of nature. Immerse yourself in a world of elegance and sophistication with this exquisite set, meticulously crafted to transform your living area into a haven of refined aesthetics.

To ensure a perfect fit for your living space, this sofa set is available in various sizes, including a 4-seater sofa, 3-seater sofa, 2-seater sofa, and armchairs. Whether you have a spacious room or a cozy corner, there's a size that will harmonize effortlessly with your room dimensions.

*art.* 110104

PRINCESS SOFA 4 SEATER

L. 270 x D. 90 x H. 120 cm

art. 110103PRINCESS SOFA 3 SEATERL. 215 x D. 90 x H. 120 cm

art. 110102

PRINCESS SOFA 2 SEATER

L. 180 x D. 90 x H. 120 cm

Understanding the unique preferences of our clients, we offer customization options for fabrics and colors. Choose from a wide selection of luxurious fabrics, and tailor the color palette to suit your personal taste and existing decor. Our team will work closely with you to bring your vision to life, ensuring that your sofa set becomes a reflection of your individual style.