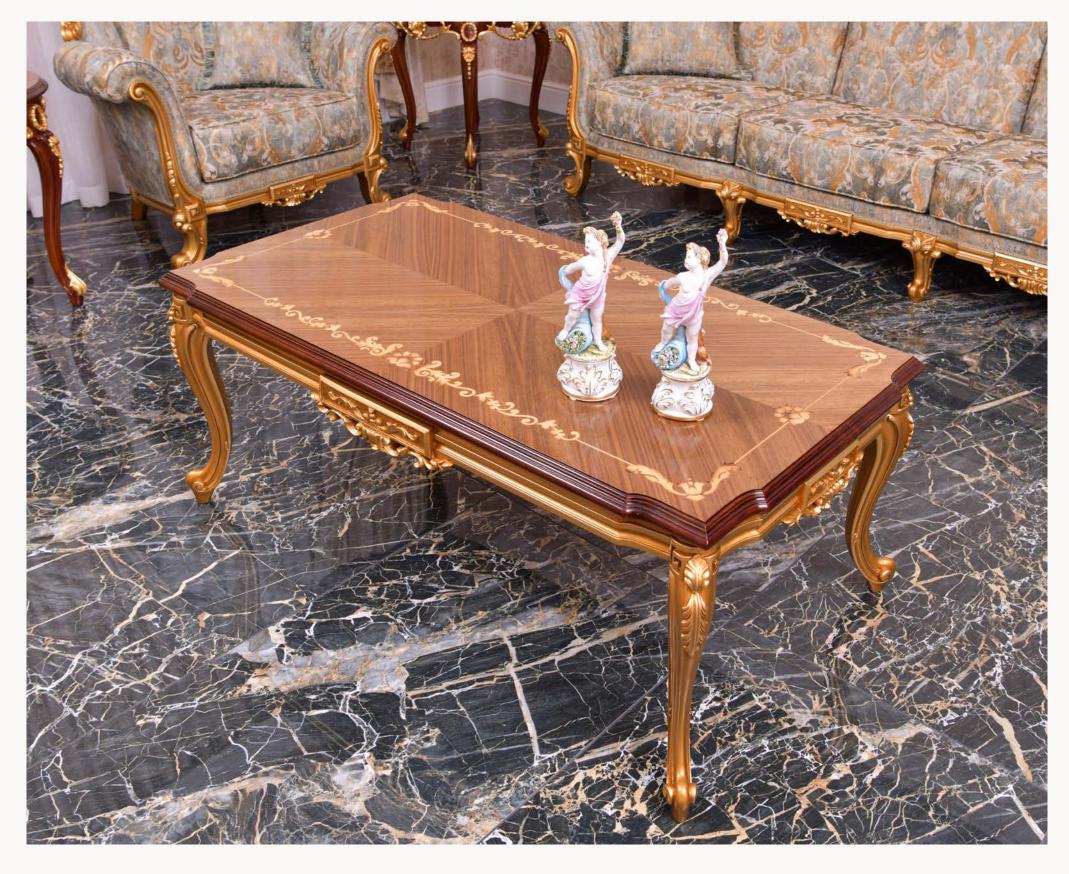

*art. 110101*PRINCESS ARMCHAIR
L. 96 x D. 90 x H. 115 cm

The square-shaped "Princess" coffee table introduces a new level of innovation and convenience. Its top is a stunning combination of glass and inlay ornate, creating a captivating visual display. The transparent glass portion provides an elegant touch, while the inlay ornate adds a layer of intricacy and charm. This design not only enhances the overall aesthetic but also offers practicality and ease of use.

art. 130145

PRINCESS COFFEE TABLE (Square)
L. 120 x W. 120 x H. 57 cm

The "Princess" coffee table is more than just a beautiful centerpiece; it is a functional and versatile piece of furniture. Its sturdy construction ensures durability and stability, making it ideal for everyday use. Whether you're hosting gatherings with friends and family or enjoying a quiet moment with a cup of coffee, this coffee table provides a stylish and convenient surface for your needs.