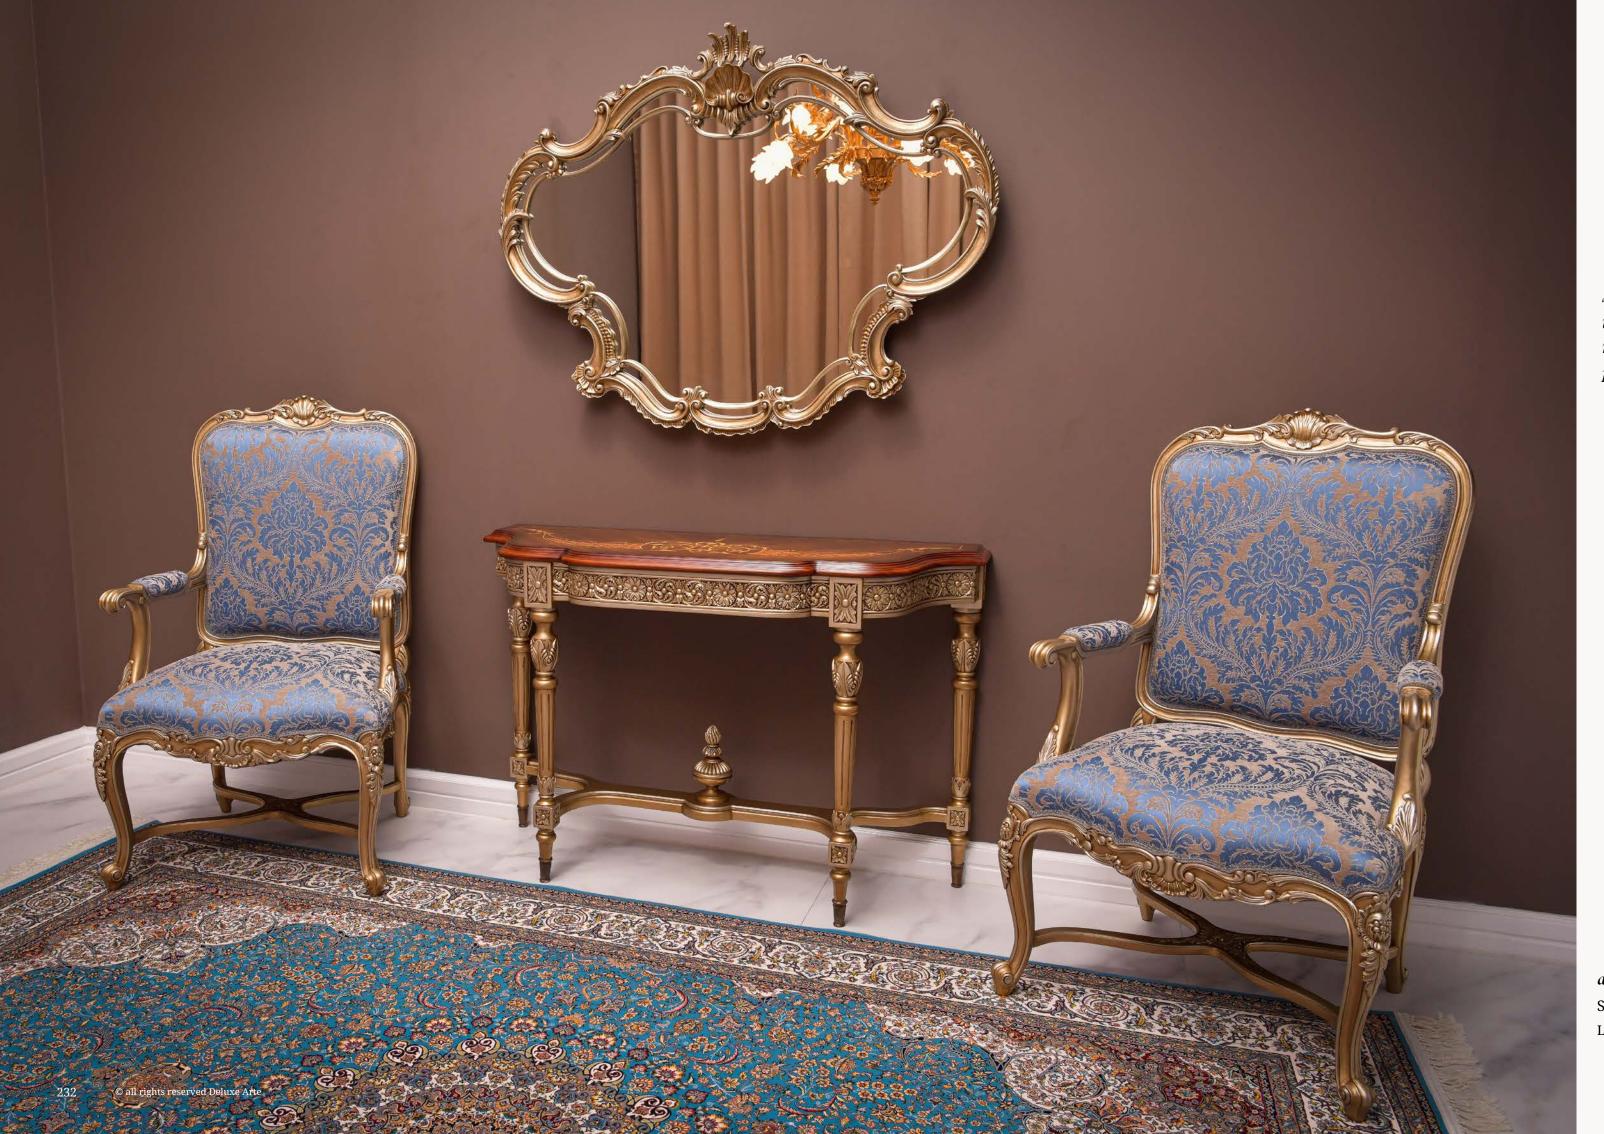

Comfort and durability are paramount in the design of the "Italy" armchair. Inside, highdensity foams and round springs are meticulously incorporated, ensuring exceptional support and longevity. The high-density foams provide plush comfort, while the round springs, inspired by ancient Italian furniture manufacturing techniques, offer enhanced resilience and a touch of heritage.

art. 120410 ITALY ARMCHAIR L. 77 x D. 71 x H. 105 cm





#### Armchair Siena I

Sink into the plush seating of the "Siena" armchair and experience unparalleled comfort. The generous seating size ensures ample room for relaxation, while the use of high-quality materials and round springs provides optimal support for extended periods of seating.



art. 129712SIENA ARMCHAIR (Curved Back)L. 70 x D. 65 x H. 112 cm



# Armchair Siena II

Sink into the plush seating of the "Siena" armchair and experience unparalleled comfort. The generous seating size ensures ample room for relaxation, while the use of high-quality materials and round springs provides optimal support for extended periods of seating.

*art.* 129711 SIENA ARMCHAIR (Flat Back) L. 70 x D. 65 x H. 115 cm



#### Armchair Aster



Settle into the luxurious embrace of the "Aster" armchair and enjoy exceptional comfort. The spacious design ensures plenty of room to unwind, while premium materials and coiled springs offer excellent support for long periods of sitting.

*art.* 129511
ASTER ARMCHAIR
L. 80 x D. 70 x H. 115 cm



#### Fenec I

#### **Armchair & Foot Rest**

The "Fenec" armchair boasts a unique and captivating design, making it a p