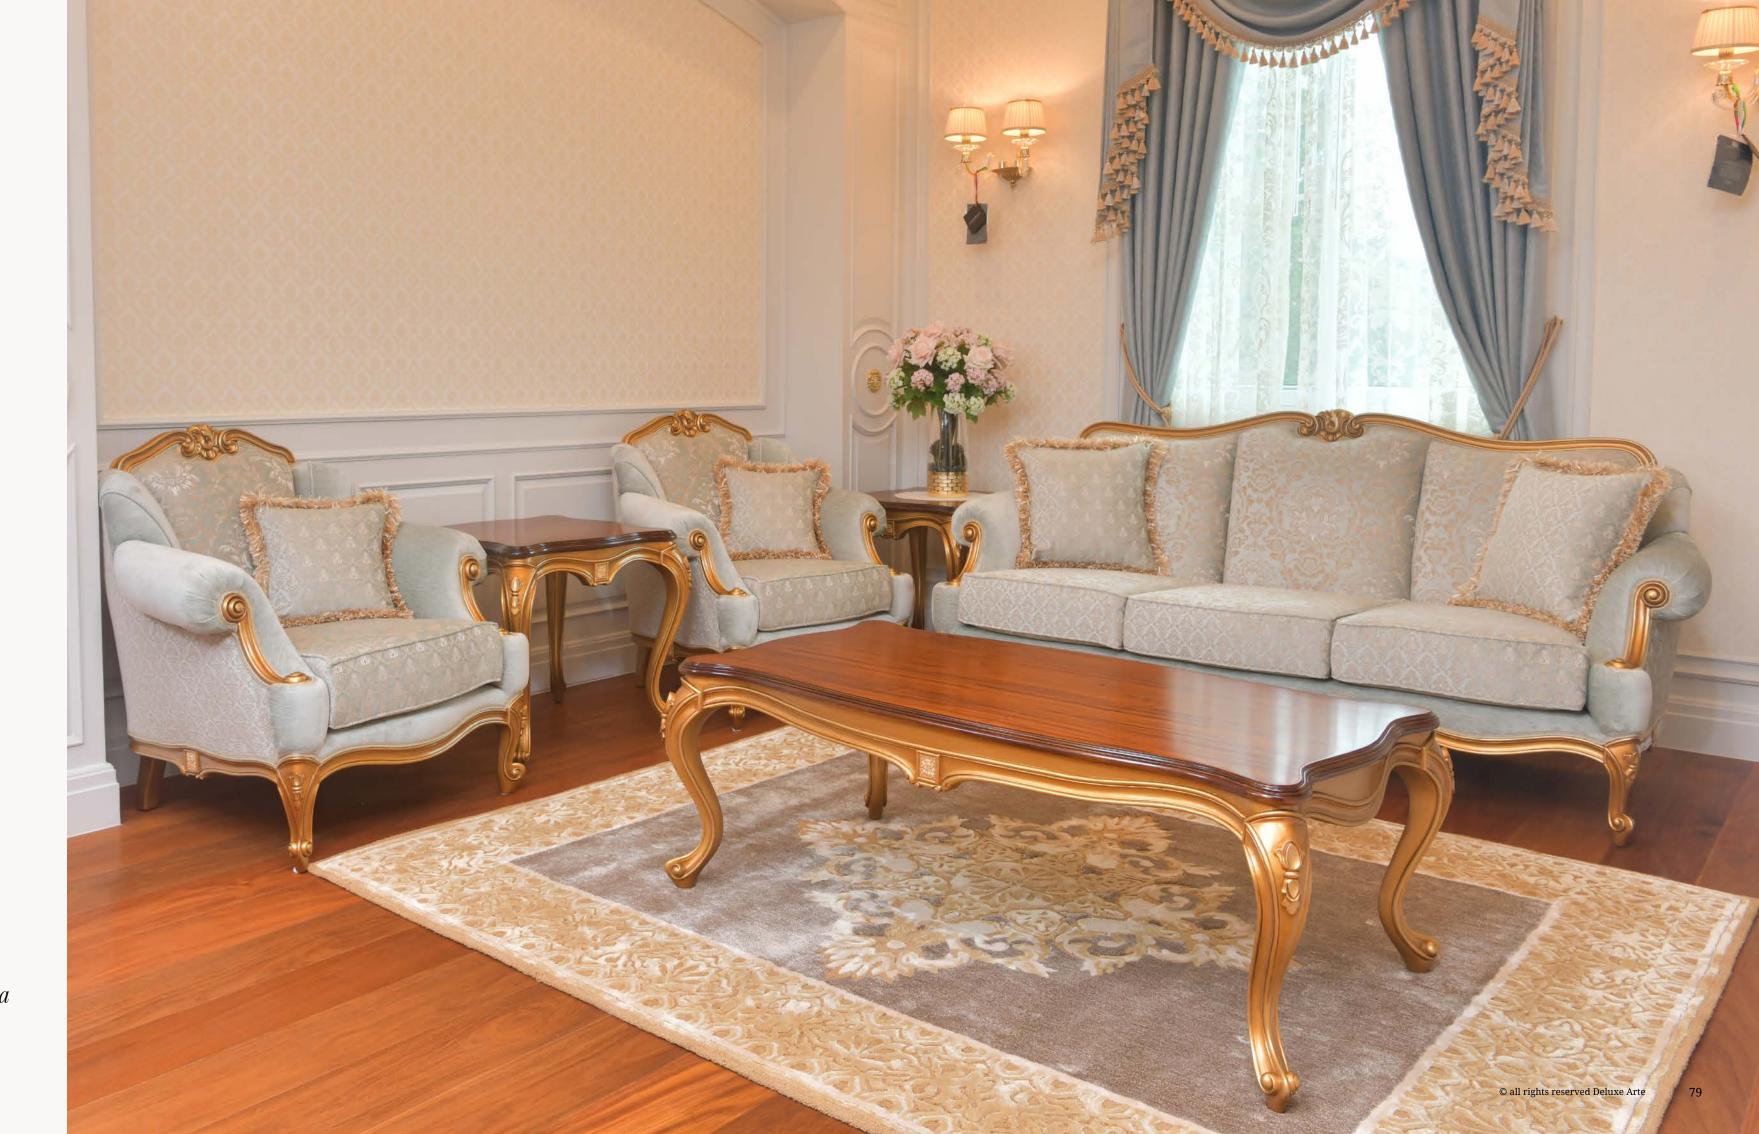

# Sofa Set Roslinda

Drawing inspiration from the enchanting allure of nature and the delicate elegance of Rosalinda flowers, the Roslinda sofa set exudes a timeless charm that captivates the senses. Each element of this collection has been thoughtfully designed to create a harmonious blend of unique aesthetics and unrivaled comfort.

# designs do not date.

To ensure a perfect fit for any living area, the Roslinda sofa set is available in various sizes, including a 4-seater sofa, 3-seater sofa, 2-seater sofa, and armchairs. Regardless of your room dimensions, you can choose the configuration that best suits your space, creating a seamless integration of style and functionality.

art. 110204 ROSLINDA SOFA 4 SEATER L. 290 x D. 80 x H. 127 cm In addition to its captivating design, the Roslinda sofa set prioritizes comfort and durability. It incorporates high-density foams, meticulously engineered to provide the ultimate seating experience. Sink into its plush cushions and feel the embrace of luxurious comfort, knowing that this sofa set is built to withstand the test of time.

art. 110203ROSLINDA SOFA 3 SEATERL. 235 x D. 80 x H. 127 cm

All living rooms have something to say about the people who live in them.

art. 110202 ROSLINDA SOFA 2 SEATER L. 165 x D. 80 x H. 127 cm

Understanding the importance of personalization, we offer a range of customization options for fabrics and colors. Choose from a curated selection of premium fabrics and indulge in the joy of tailoring your sofa set to match your unique preferences.

Complementing the luxurious sofas, the Roslinda set features its own bespoke design coffee and side tables. Crafted from solid wood, these tables boast ornate inlays on the top, adding a touch of elegance to the overall design. They serve as the perfect companions to complete the cohesive aesthetic, providing a platform for both practicality and artistic expression.

art. 110201 ROSLINDA ARMCHAIR L. 105 x D. 80 x H. 120 cm

art. 130244

ROSLINDA COFFEE TABLE
L. 132 x W. 132 x H. 50 cm
(Top Solid Wood)

art. 130262

ROSLINDA SIDE TABLE

L. 72 x W. 54 x H. 56 cm

(Top Solid Wood)