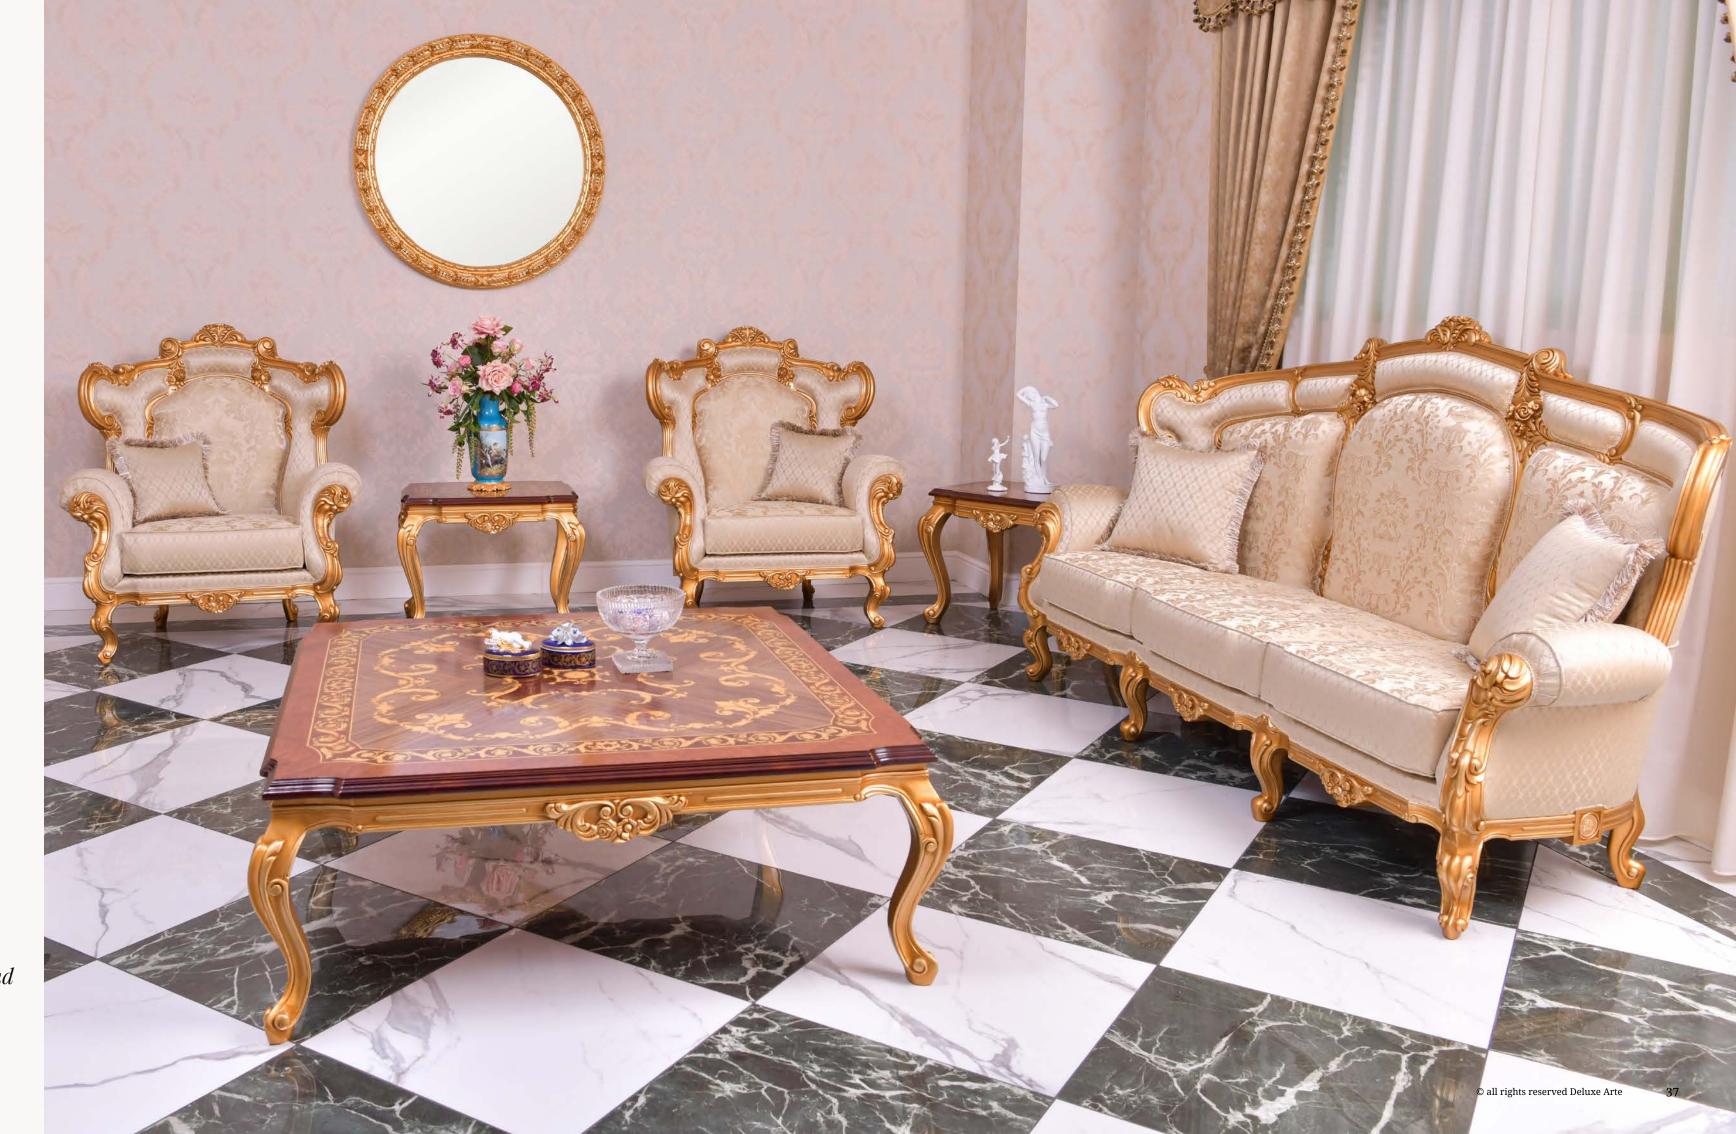

## Sofa Set Princess

Introducing our Classic Vintage Design Sofa Living Room Set "PRINCESS", a masterpiece inspired by the timeless beauty of flowers and the enchantment of nature. Immerse yourself in a world of elegance and sophistication with this exquisite set, meticulously crafted to transform your living area into a haven of refined aesthetics.

To ensure a perfect fit for your living space, this sofa set is available in various sizes, including a 4-seater sofa, 3-seater sofa, 2-seater sofa, and armchairs. Whether you have a spacious room or a cozy corner, there's a size that will harmonize effortlessly with your room dimensions.

*art.* 110104

PRINCESS SOFA 4 SEATER

L. 270 x D. 90 x H. 120 cm

art. 110103PRINCESS SOFA 3 SEATERL. 215 x D. 90 x H. 120 cm

art. 110102

PRINCESS SOFA 2 SEATER

L. 180 x D. 90 x H. 120 cm

Understanding the unique preferences of our clients, we offer customization options for fabrics and colors. Choose from a wide selection of luxurious fabrics, and tailor the color palette to suit your personal taste and existing decor. Our team will work closely with you to bring your vision to life, ensuring that your sofa set becomes a reflection of your individual style.

*art. 110101*PRINCESS ARMCHAIR
L. 96 x D. 90 x H. 115 cm

The square-shaped "Princess" coffee table introduces a new level of innovation and convenience. Its top is a stunning combination of glass and inlay ornate, creating a captivating visual display. The transparent glass portion provides an elegant touch, while the inlay ornate adds a layer of intricacy and charm. This design not only enhances the overall aesthetic but also offers practicality and ease of use.