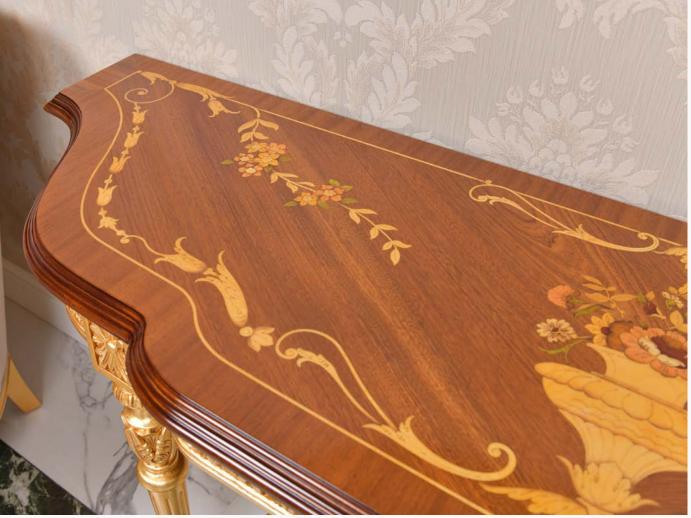

The table's top features intricate inlays, meticulously crafted to add a touch of sophistication and artistry. The delicate patterns and detailed designs create a mesmerizing focal point, showcasing the impeccable attention to detail that went into its creation.