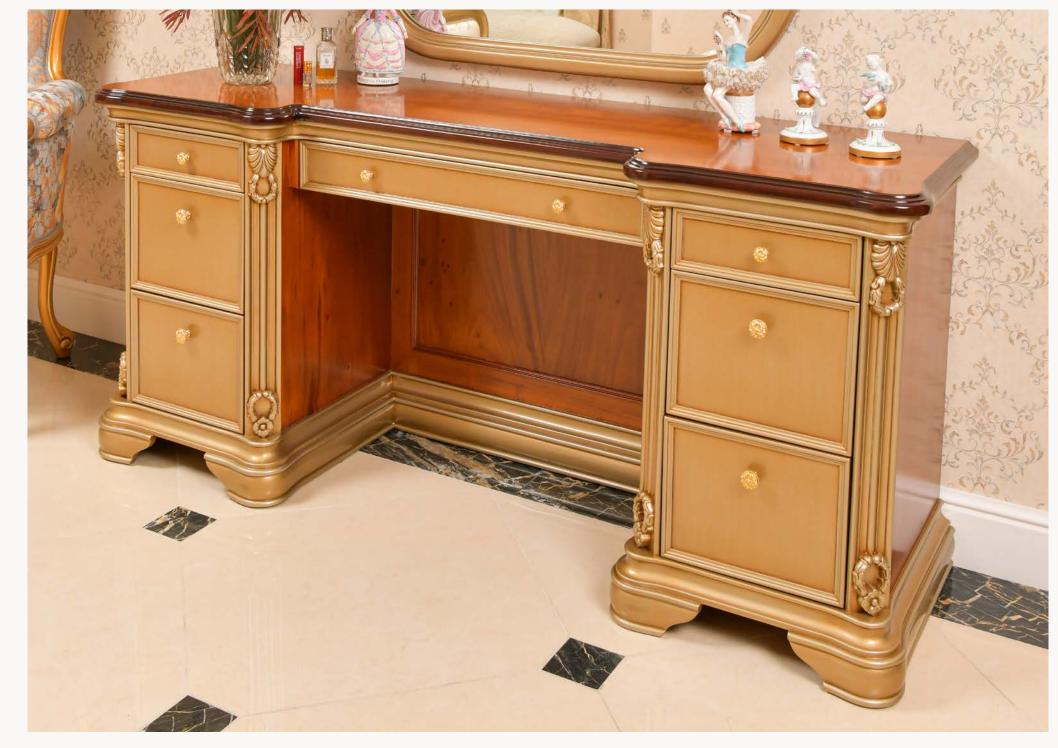

### Pressing Table Firenze

Featuring ample soft closing drawers, this dressing table offers generous storage capacity for all your beauty essentials. The soft closing mechanism ensures a serene and seamless experience, eliminating any noise or disruption that may disturb your tranquil environment.

Crafted from premium materials, this dressing table is built to stand the test of time. The sturdy construction ensures durability and stability, allowing you to enjoy its beauty and functionality for years to come. Each drawer is meticulously designed to provide smooth and effortless operation, allowing you to easily access your belongings while maintaining a clutter-free environment.

art. 262000Firenze MirrorL. 135 x H. 113 cm

*art.* 242017
FIRENZE DRESSING TABLE
L. 170 x D. 50 x H. 78 cm

Introducing our luxurious Design Dressing Table, a captivating masterpiece that effortlessly combines elegance and functionality. This exquisite piece is thoughtfully crafted to add a touch of opulence to any bedroom, providing a sophisticated and organized space for your daily beauty routines.

Immerse yourself in the grandeur of this dressing table, complete with its own perfectly matched mirror. The meticulously designed mirror adds a sense of allure and charm, reflecting both your beauty and the impeccable taste in your interior decor.