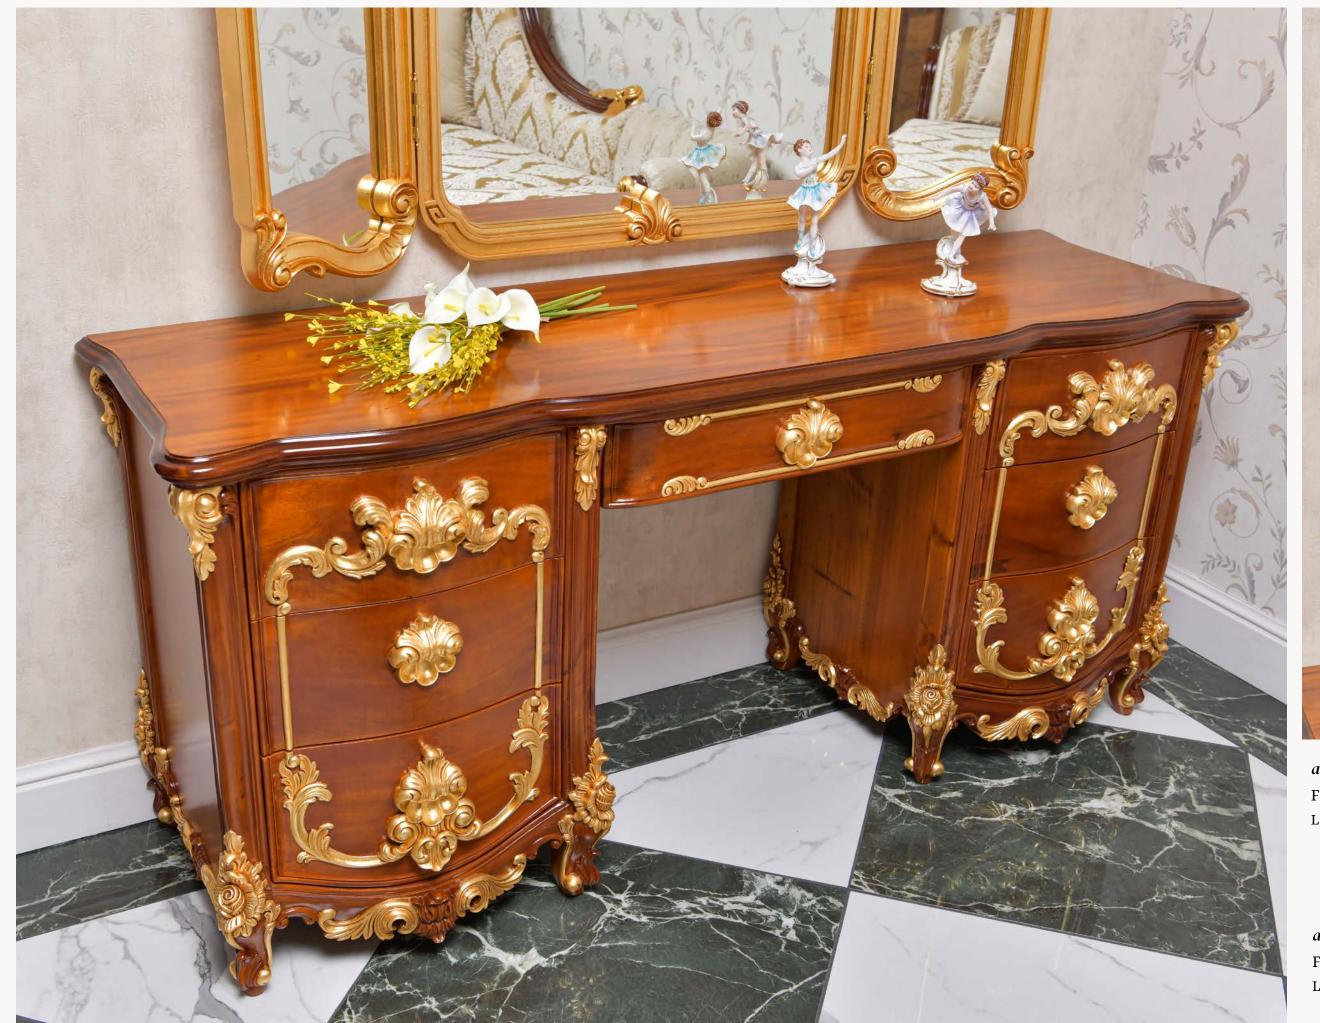

### Pressing Table Firenze

Featuring ample soft closing drawers, this dressing table offers generous storage capacity for all your beauty essentials. The soft closing mechanism ensures a serene and seamless experience, eliminating any noise or disruption that may disturb your tranquil environment.

Crafted from premium materials, this dressing table is built to stand the test of time. The sturdy construction ensures durability and stability, allowing you to enjoy its beauty and functionality for years to come. Each drawer is meticulously designed to provide smooth and effortless operation, allowing you to easily access your belongings while maintaining a clutter-free environment.

art. 262000Firenze MirrorL. 135 x H. 113 cm

*art.* 242017
FIRENZE DRESSING TABLE
L. 170 x D. 50 x H. 78 cm

Introducing our luxurious Design Dressing Table, a captivating masterpiece that effortlessly combines elegance and functionality. This exquisite piece is thoughtfully crafted to add a touch of opulence to any bedroom, providing a sophisticated and organized space for your daily beauty routines.

Immerse yourself in the grandeur of this dressing table, complete with its own perfectly matched mirror. The meticulously designed mirror adds a sense of allure and charm, reflecting both your beauty and the impeccable taste in your interior decor.