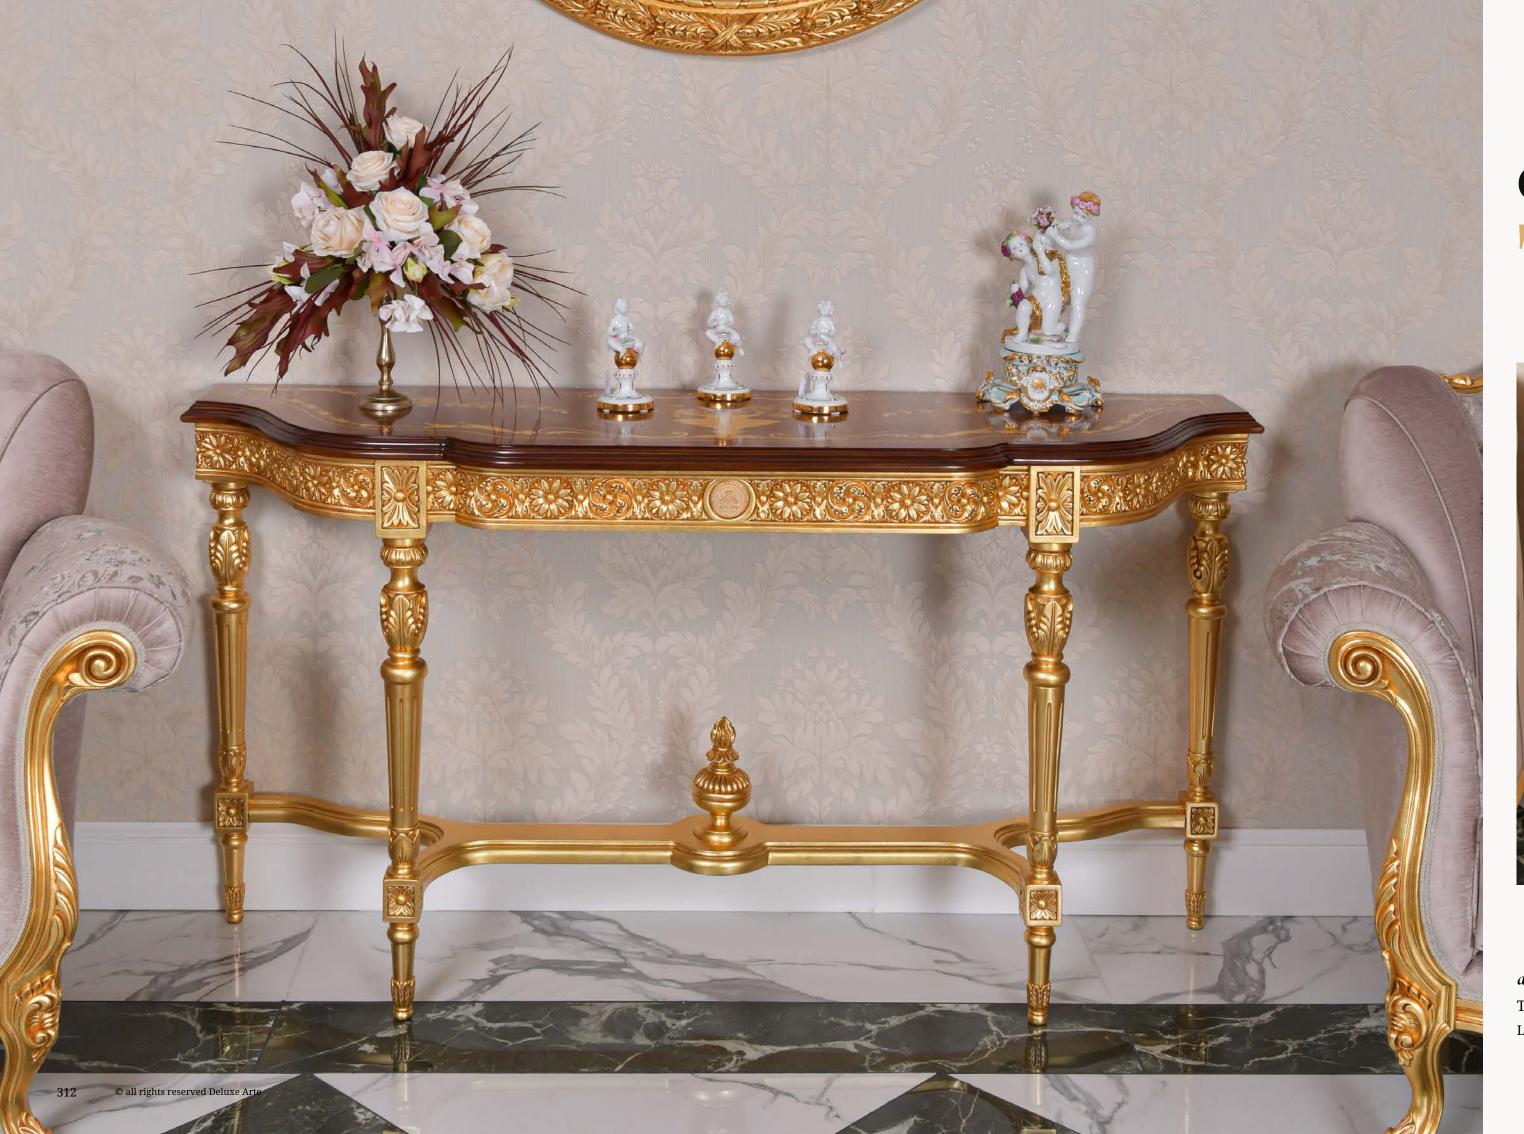

## Dining Table II Princess

PRINCESS DINING II is a true masterpiece of timeless elegance and exceptional craftsmanship.
This opulent dining table combines ornate inlays with premium quality materials to create a statement piece that will elevate any dining space.

The table's top features intricate inlays, meticulously crafted to add a touch of sophistication and artistry. The delicate patterns and detailed designs create a mesmerizing focal point, showcasing the impeccable attention to detail that went into its creation.

Supported by two or three legs, depending on the table size, this dining table not only exudes grace but also ensures stability and durability for years to come. The legs are thoughtfully designed to harmonize with the overall aesthetic, creating a harmonious balance between functionality and aesthetics.