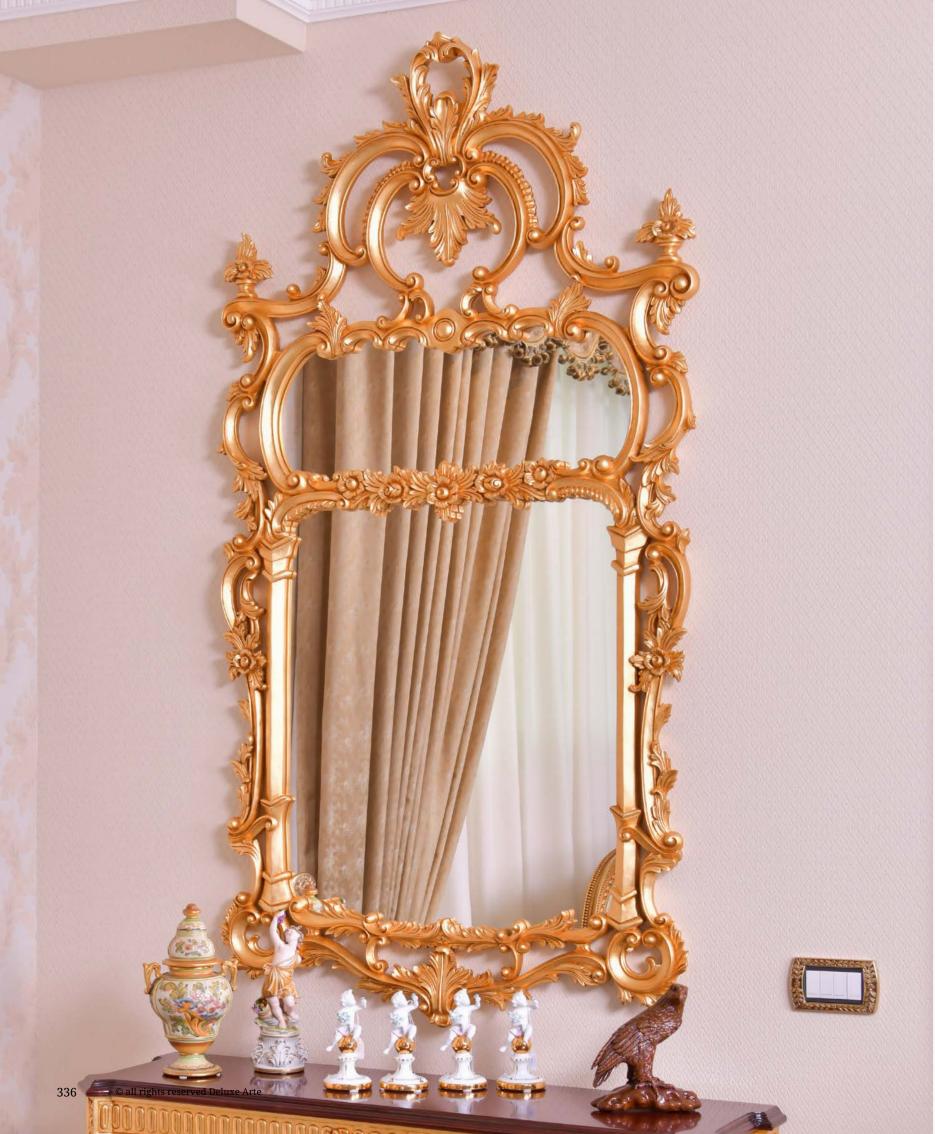

's design seamlessly captures the essence of classical artistry. The intricate details and tasteful craftsmanship make it a statement piece that transcends eras, bringing a touch of artistic charm to your home.

What sets this mirror apart is its functionality. The adjustable feature allows you to fix it at any angle, ensuring optimal performance and adaptability to your preferences.

Whether you're perfecting your ensemble or simply adding a touch of grandeur to your space, this standing mirror combines utility with exquisite design.

art. 292000GINEVRA MIRRORL. 92 x W. 50 x H. 195 cm





# Dalia Mirror

art. 269500 DALIA MIRROR W. 121 x H. 95 cm



#### Mirror Cleopatra

art. 269600 CLEOPATRA MIRROR W. 100 x H. 134 cm





## Georgia Mirror

art. 269400GEORGIA MIRRORW. 133 x H. 103 cm



## Camelia Mirror



art. 269700 CAMELIA MIRROR W. 90 x H. 170 cm



### Ghirlanda Mirror

art. 269300 GHIRLANDA MIRROR Ø 108 cm



### Torino Mirror

*art.* 269100 TORINO MIRROR W. 90 x H. 120 cm



## Alice Mirror

art. 268700ALICE MIRRORW. 56 x H. 111 cm





Calla Mirror

art. 269800CALLA MIRRORW. 75 x H. 105 cm





## Greta Mirror



art. 269200GRETA MIRRORW. 50 x H. 102 cm



# Mirror Gloria

art. 268800GLORIA MIRRORW. 67 x H. 109 cm



© all rights reserved Deluxe Arte

## Dione Column

Introducing our exquisite Classic Luxury Column, inspired by the magnificent design of ancient Greek architecture. With intricate handmade details, this column stands as a true testament to the craftsmanship of our artisans. Its timeless beauty and elegance make it a perfect addition to any room,