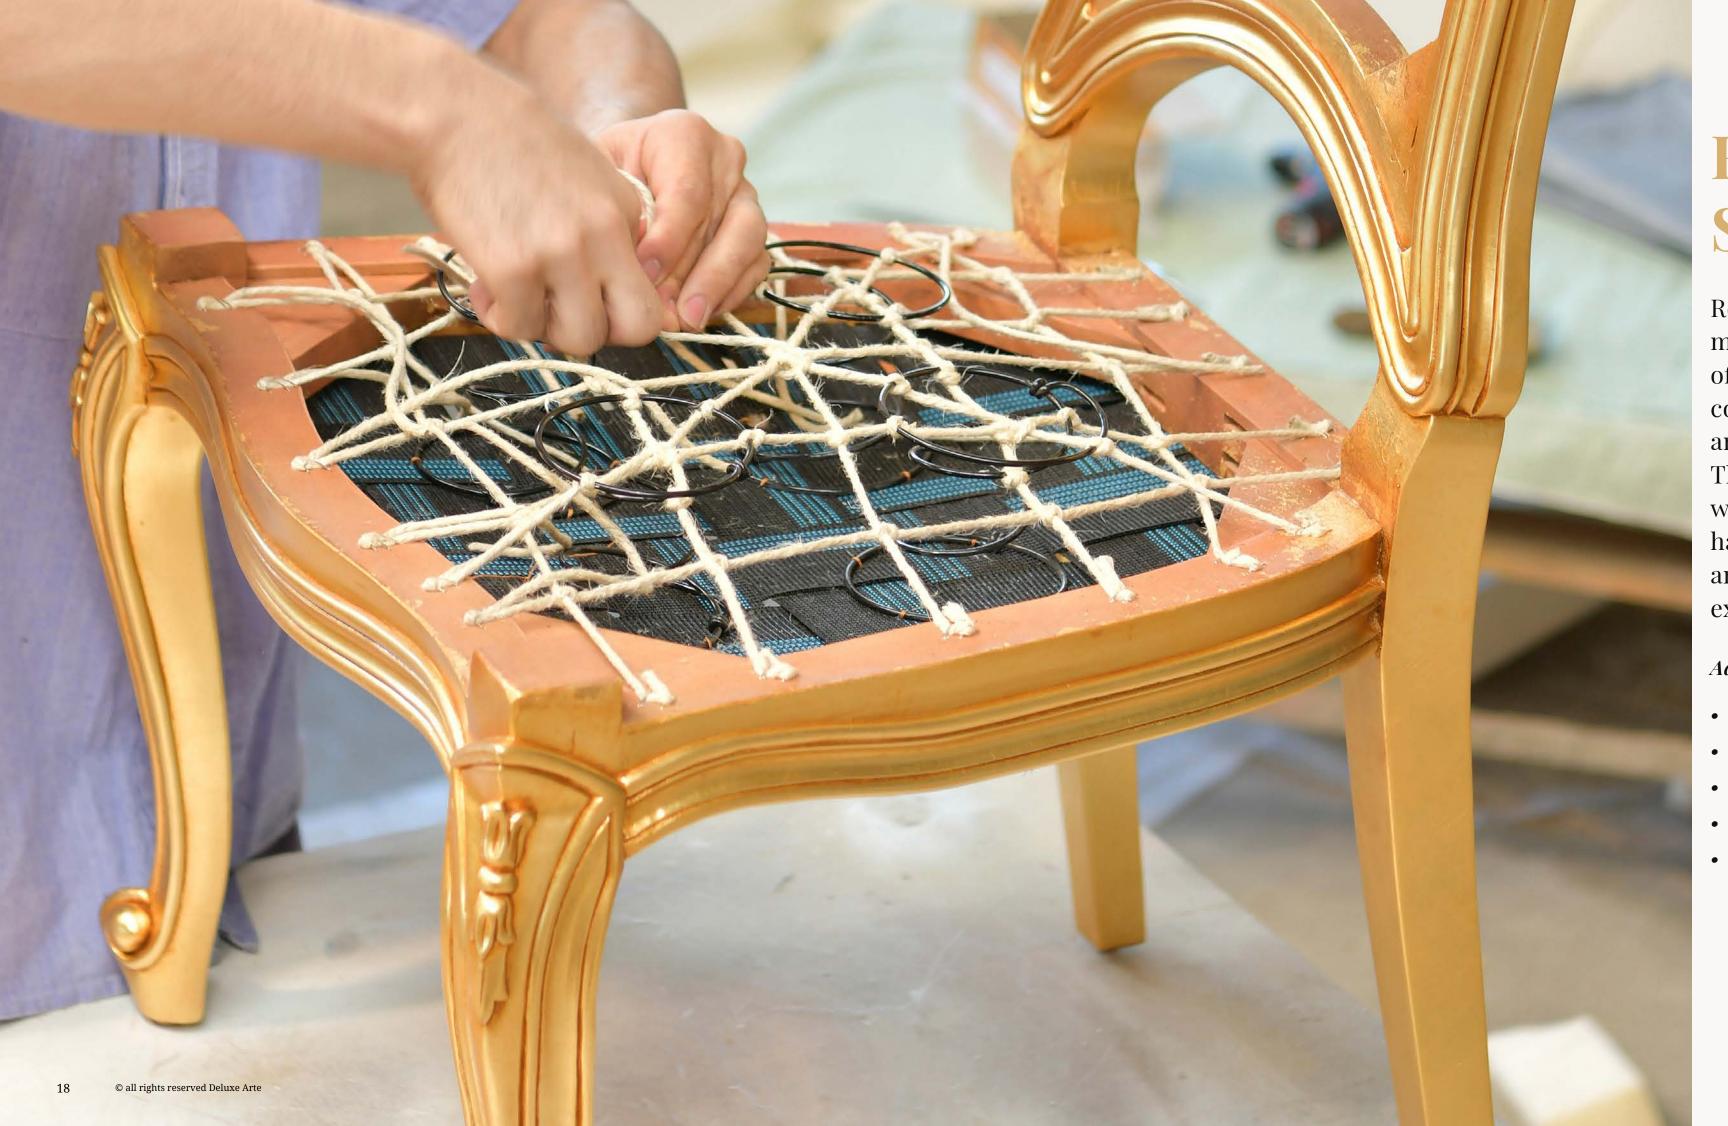

## Round **Springs**

Round springs, a time-honored method in furniture manufacturing, offer a range of benefits that contribute to the overall comfort and durability of furniture pieces. These coiled springs, often associated with traditional and classic designs, have been utilized for generations and continue to be valued for their exceptional performance.

#### Advantages of using round springs:

- Enhanced Comfort
- Long-lasting Durability
- Optimal Weight Distribution
- Versatile Application
- Classic Aesthetic