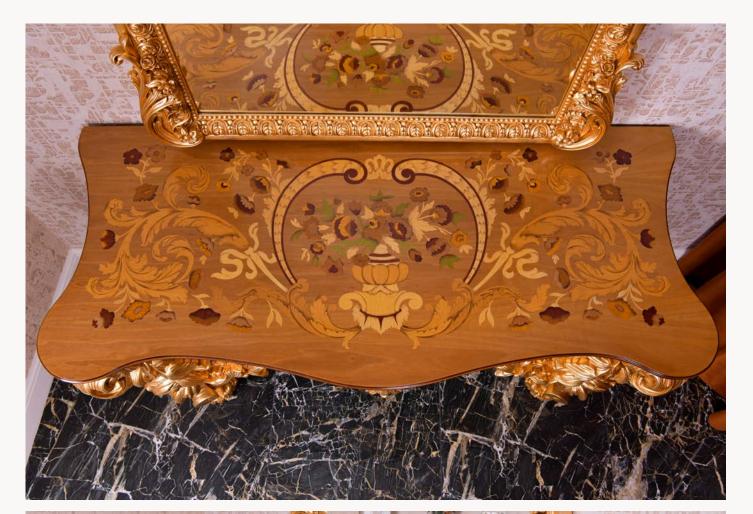

#### **Entrance Table**

### Edera

Make a grand statement in your entrance with our elegant "Edera" round table. Meticulously designed to create a lasting impression, this table combines functionality with timeless beauty, perfect for any entrance or hallway.

Crafted with care, the solid wood tabletop of "Edera" showcases the natural beauty of the material while providing a sturdy and durable surface for your belongings. The hand-carved wooden table leg adds an element of artistry and craftsmanship, highlighting the attention to detail that defines this piece.

Create a captivating ambiance in your entranceway with "Edera." Its round shape not only adds a soft and inviting touch but also allows for easy placement in any space. Whether you need a surface to display your favorite decor pieces or a functional table to hold keys and essentials, "Edera" is the perfect choice.

art. 149910EDERA TABLEØ. 100 x H. 83 cm