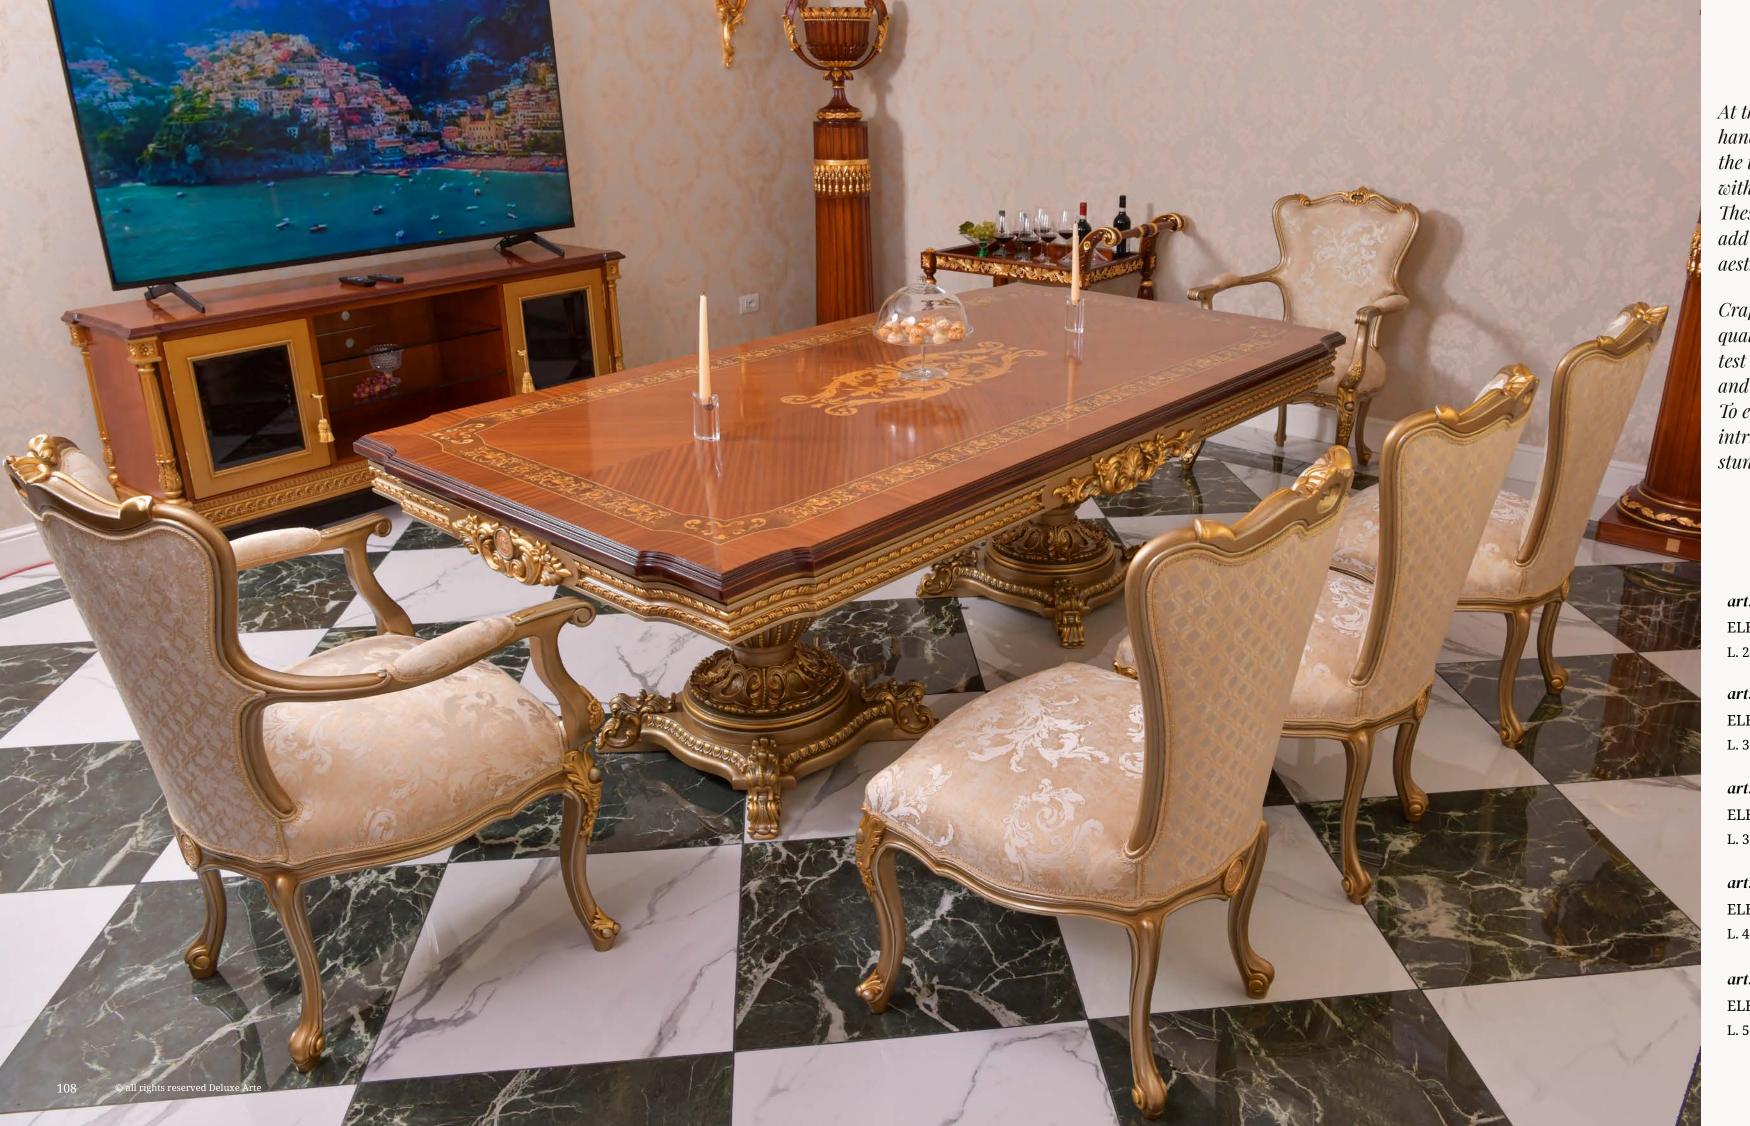

## Dining Table II Princess

PRINCESS DINING II is a true masterpiece of timeless elegance and exceptional craftsmanship.
This opulent dining table combines ornate inlays with premium quality materials to create a statement piece that will elevate any dining space.

The table's top features intricate inlays, meticulously crafted to add a touch of sophistication and artistry. The delicate patterns and detailed designs create a mesmerizing focal point, showcasing the impeccable attention to detail that went into its creation.

Supported by two or three legs, depending on the table size, this dining table not only exudes grace but also ensures stability and durability for years to come. The legs are thoughtfully designed to harmonize with the overall aesthetic, creating a harmonious balance between functionality and aesthetics.

*art.* 140124
PRINCESS DINING TABLE

L. 240 x W. 115 x H. 78 cm

art. 140129PRINCESS DINING TABLEL. 300 x W. 125 x H. 78 cm

art. 140126PRINCESS DINING TABLE (2 Base)L. 350 x W. 127 x H. 78 cm

art. 140133PRINCESS DINING TABLE (3 Base)L. 420 x W. 129 x H. 78 cm