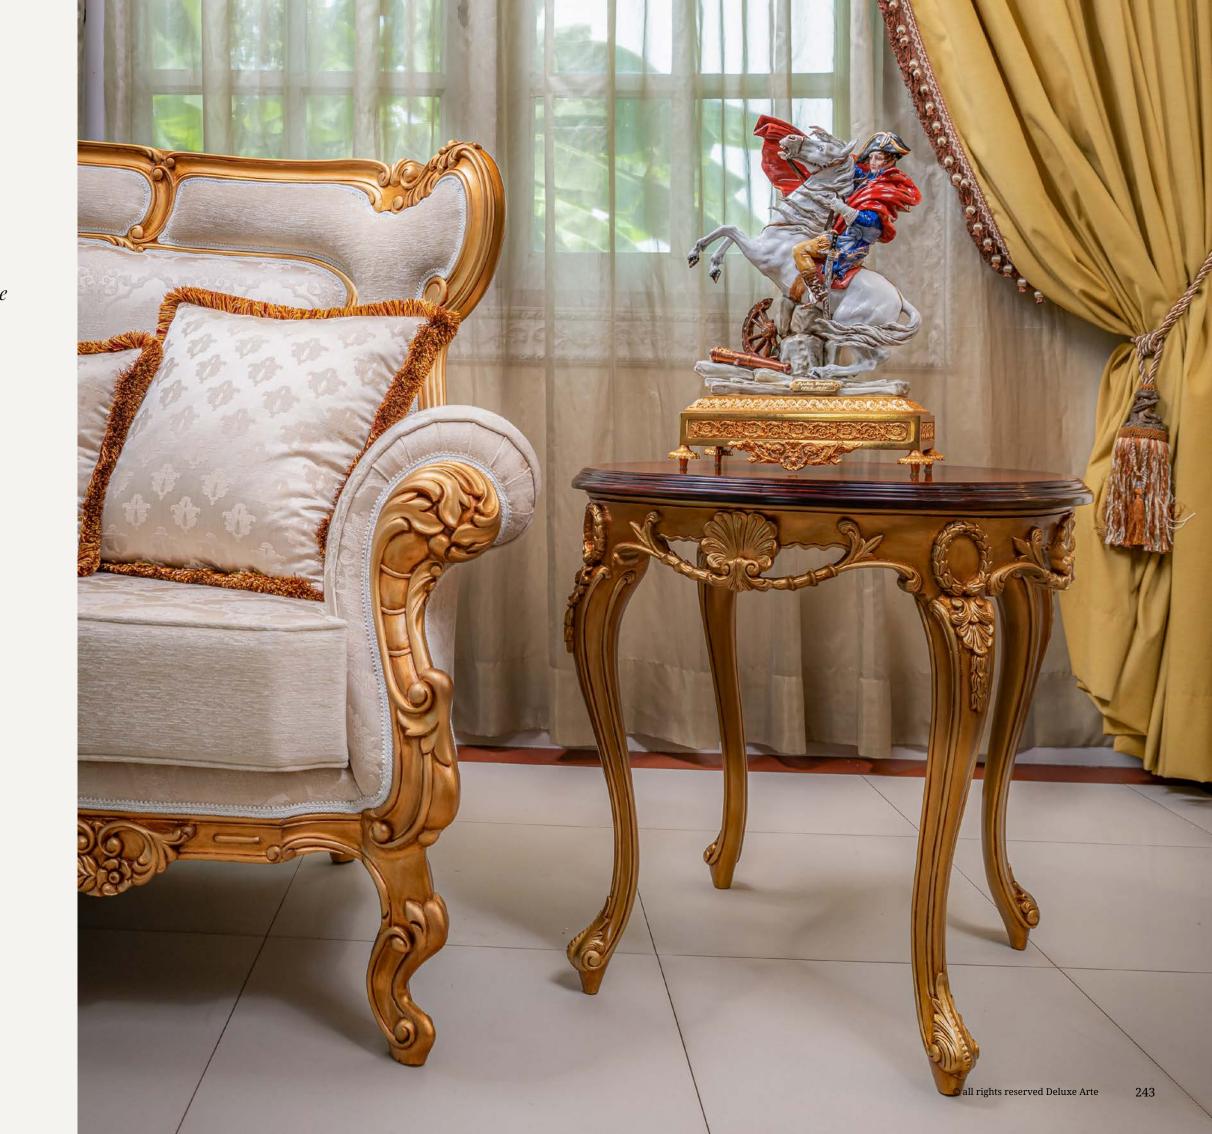

### Side Table Valentino

Elevate your living space to a realm of timeless beauty and artistic inspiration with our "Birth of Venus" inspired classic side table.

This exquisite piece of furniture seamlessly blends art and function, taking its design cues from the iconic painting and infusing your home with an aura of elegance.

What sets this side table apart is the exquisite inlay detailing on the top surface. This intricate ornamentation adds an extra layer of sophistication and elevates the table's overall elegance. It's a testament to the craftsmanship and attention to detail that goes into each piece.

The top and lower shelf of this side table offer ample space for you to showcase your creativity. Display your favorite floral arrangements, cherished decor items, or art pieces. It's a canvas waiting for your personal touch to transform your living area into a gallery of beauty.

art. 139684

VALENTINO SIDE TABLE

L. 43 x W. 43 x H. 81 cm

What sets this side table apart is the exquisite inlay detailing on the top surface. This intricate ornamentation adds an extra layer of sophistication and elevates the table's overall elegance. It's a testament to the craftsmanship and attention to detail that goes into each piece.

Crafted with your comfort in mind, the table's height is thoughtfully designed to perfectly complement your living area.
Whether it's placed beside your sofa or nestled in a cozy corner, its proportions are tailored to enhance the overall aesthetic and functionality of your space.

art. 139660VALENTINO SIDE TABLEØ. 65 x H. 62 cm

*art.* 131060 LEONE SIDE TABLE Ø 70 x H. 72 cm

Introducing our exquisite Handmade Leone Side Table, a stunning piece of furniture that seamlessly blends artistry and functionality. Crafted with meticulous attention to detail, this unique side table showcases the skillful craftsmanship of our artisans.