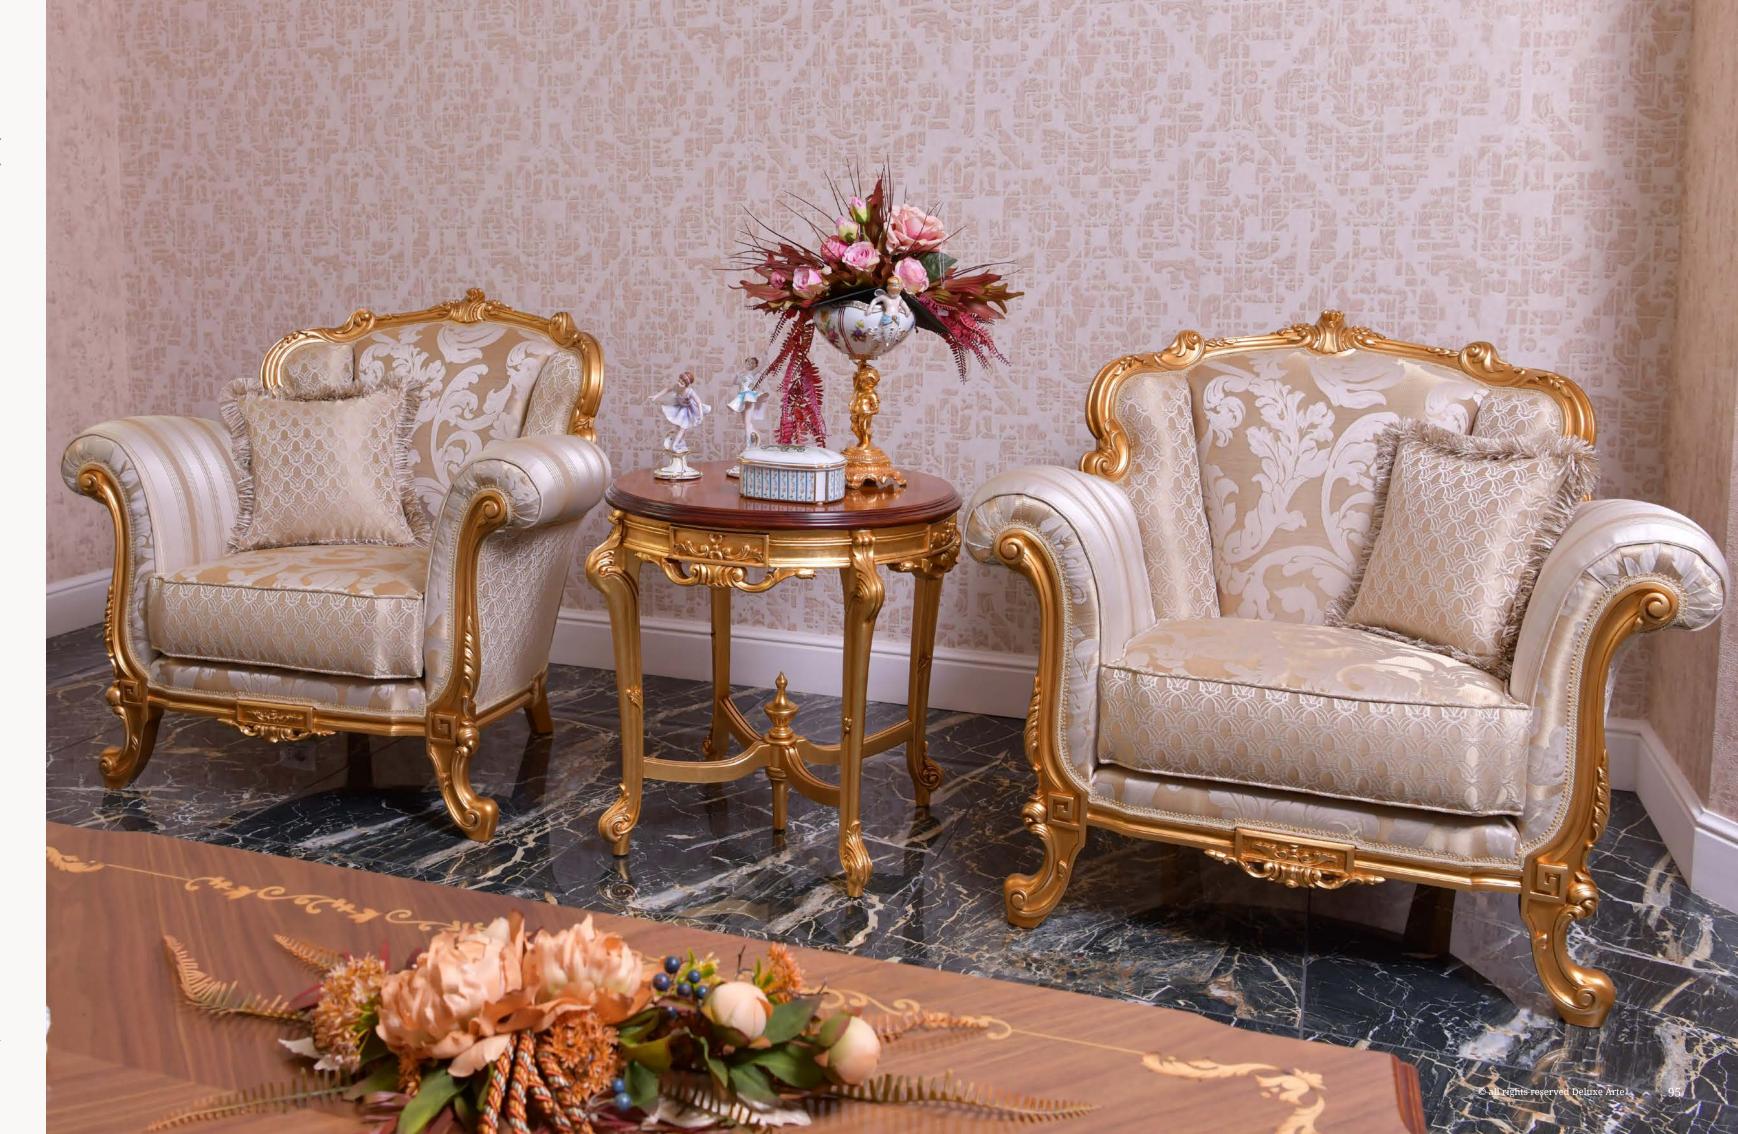

## Sofa Set Princess

Introducing our Classic Vintage Design Sofa Living Room Set "PRINCESS", a masterpiece inspired by the timeless beauty of flowers and the enchantment of nature. Immerse yourself in a world of elegance and sophistication with this exquisite set, meticulously crafted to transform your living area into a haven of refined aesthetics.

To ensure a perfect fit for your living space, this sofa set is available in various sizes, including a 4-seater sofa, 3-seater sofa, 2-seater sofa, and armchairs. Whether you have a spacious room or a cozy corner, there's a size that will harmonize effortlessly with your room dimensions.

*art.* 110104

PRINCESS SOFA 4 SEATER

L. 270 x D. 90 x H. 120 cm

art. 110103PRINCESS SOFA 3 SEATERL. 215 x D. 90 x H. 120 cm

art. 110102

PRINCESS SOFA 2 SEATER

L. 180 x D. 90 x H. 120 cm

Understanding the unique preferences of our clients, we offer customization options for fabrics and colors. Choose from a wide selection of luxurious fabrics, and tailor the color palette to suit your personal taste and existing decor. Our team will work closely with you to bring your vision to life, ensuring that your sofa set becomes a reflection of your individual style.

*art. 110101*PRINCESS ARMCHAIR
L. 96 x D. 90 x H. 115 cm

The square-shaped "Princess" coffee table introduces a new level of innovation and convenience. Its top is a stunning combination of glass and inlay ornate, creating a captivating visual display. The transparent glass portion provides an elegant touch, while the inlay ornate adds a layer of intricacy and charm. This design not only enhances the overall aesthetic but also offers practicality and ease of use.