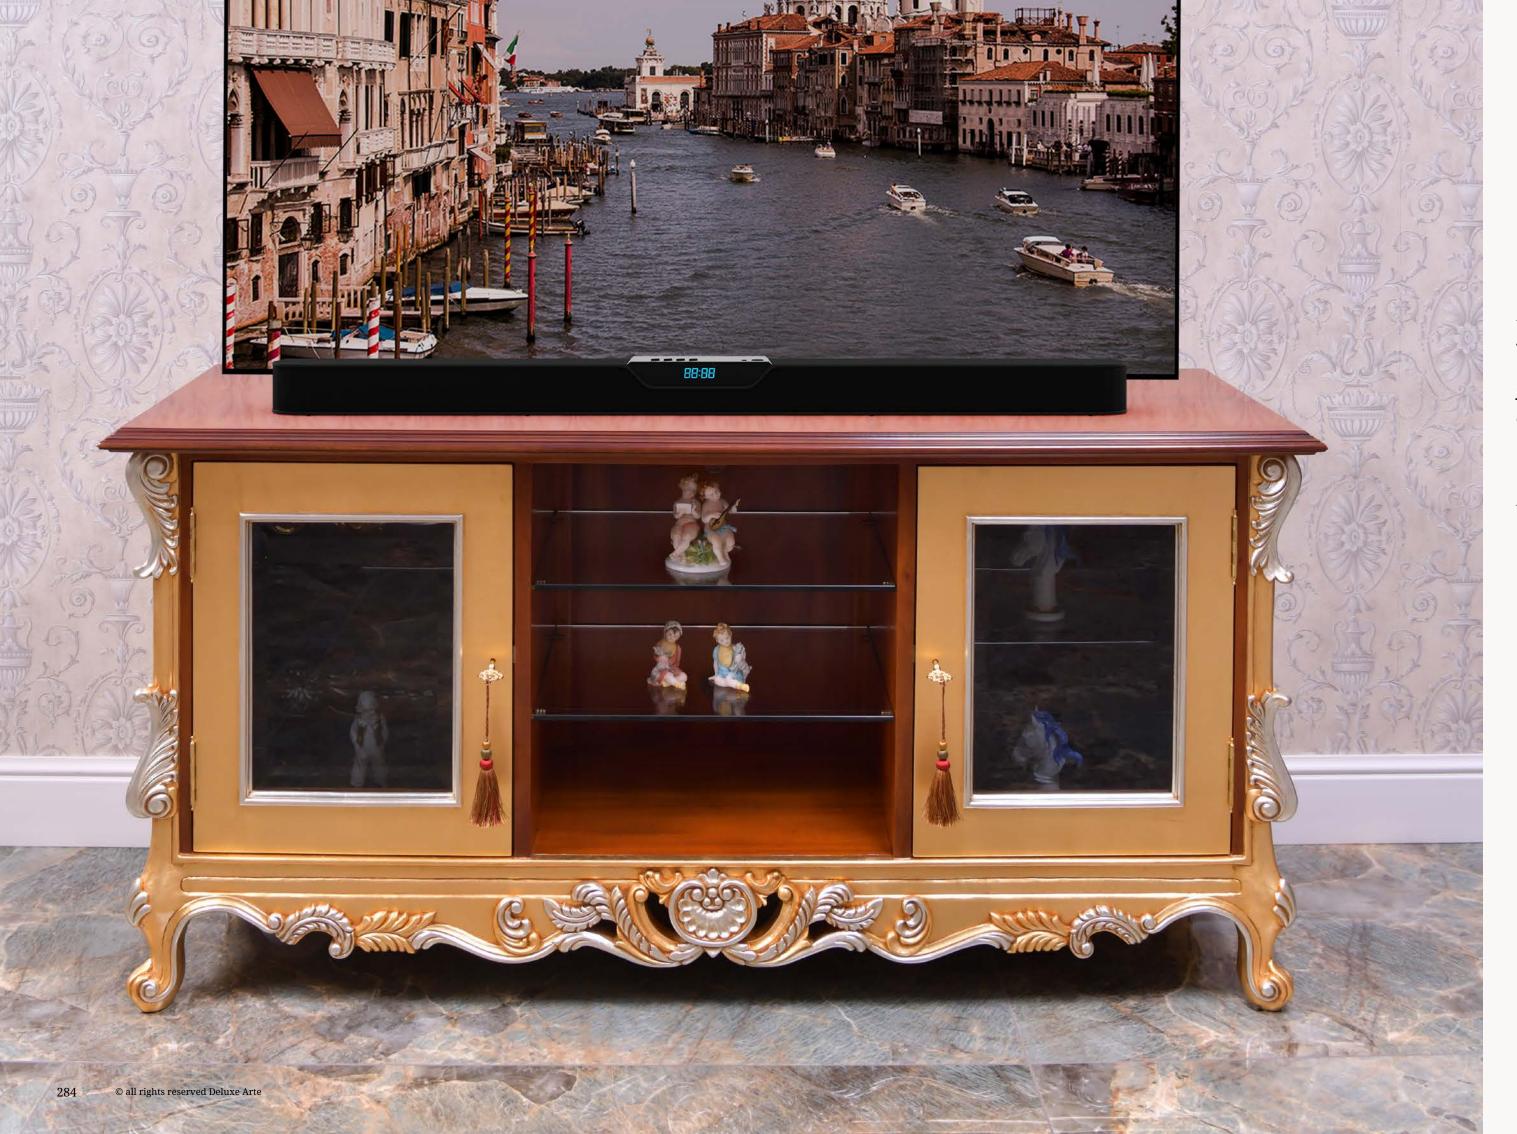

reating a captivating ambiance that evokes a sense of timeless beauty and grace.

art. 160620 ELEGANTE SIDEBOARD L. 200 x W. 48 x H. 80 cm



## TV Stand Gondola I

Experience the epitome of elegance and luxury with our exquisite TV stand, "Gondola." Meticulously crafted to seamlessly blend classic and contemporary design elements, it is the perfect addition to any ambient and interior decor, creating a captivating focal point that exudes timeless charm.

The fusion of classic and contemporary styles in "Gondola" makes it a versatile masterpiece that effortlessly complements any space. Its refined aesthetics harmonize with a variety of interior designs, from traditional to modern, adding a touch of sophistication to your living area.

art. 169922GONDOLA SIDEBOARDL. 220 x W. 50 x H. 77 cm



### TV Stand Gondola II

Designed to accommodate large-sized TVs, "Gondola" offers ample surface area and sturdy support, providing the perfect stage for your entertainment centerpiece. The thoughtfully designed cupboards and shelves offer generous storage space, allowing you to showcase your decorative items with style. From cherished mementos to artistic treasures, "Gondola" provides a sanctuary for your most beloved possessions.

With "Gondola," you have the freedom to choose between two sizes, ensuring a perfect fit for any room. Whether you have a spacious entertainment area or a cozy nook, this TV stand adapts flawlessly to your desired space, bringing an air of elegance and functionality.

art. 169916GONDOLA SIDEBOARDL. 160 x W. 50 x H. 77 cm



# TV Stand Venezia I

Experience th