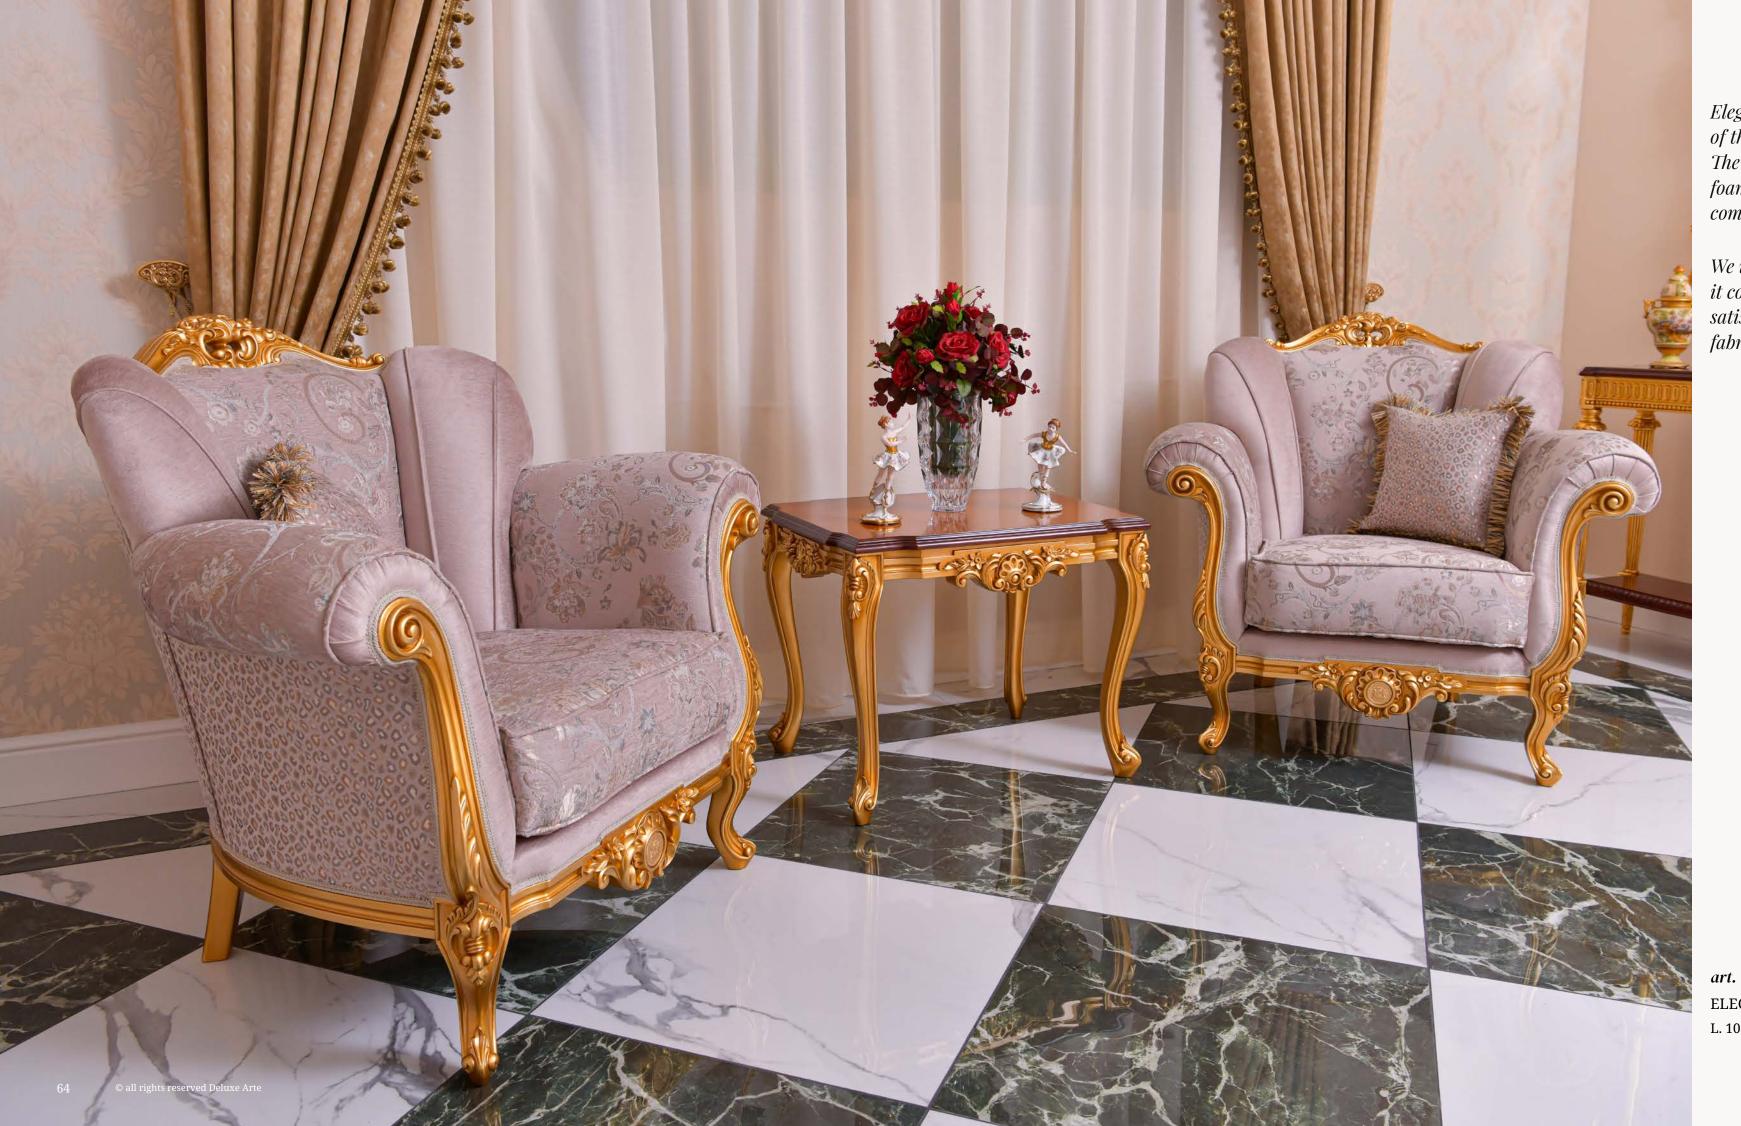

# Sofa Set Elegante

Experience the perfect harmony of natureinspired design and modern sophistication with the "ELEGANTE" Sofa Set. Inspired by the ethereal beauty of florals and the renowned painting, "The Birth of Venus," this exceptional furniture collection is meticulously crafted to elevate your living space to new heights of style and comfort.

art. 110602ELEGANTE SOFA 2 SEATERL. 173 x D. 85 x H. 106 cm

Elegante armchairs are characterized by a refined execution of the floral carvings on the crown, front legs and knees.

The adequate depth of the armchair along with high density foams inside the seat make this armchair even more comfortable.

We understand the importance of personalization when it comes to your living space. To ensure your complete satisfaction, we offer a wide range of customizable options for fabrics and colors.

art. 110601ELEGANTE ARMCHAIRL. 101 x D. 90 x H. 95 cm