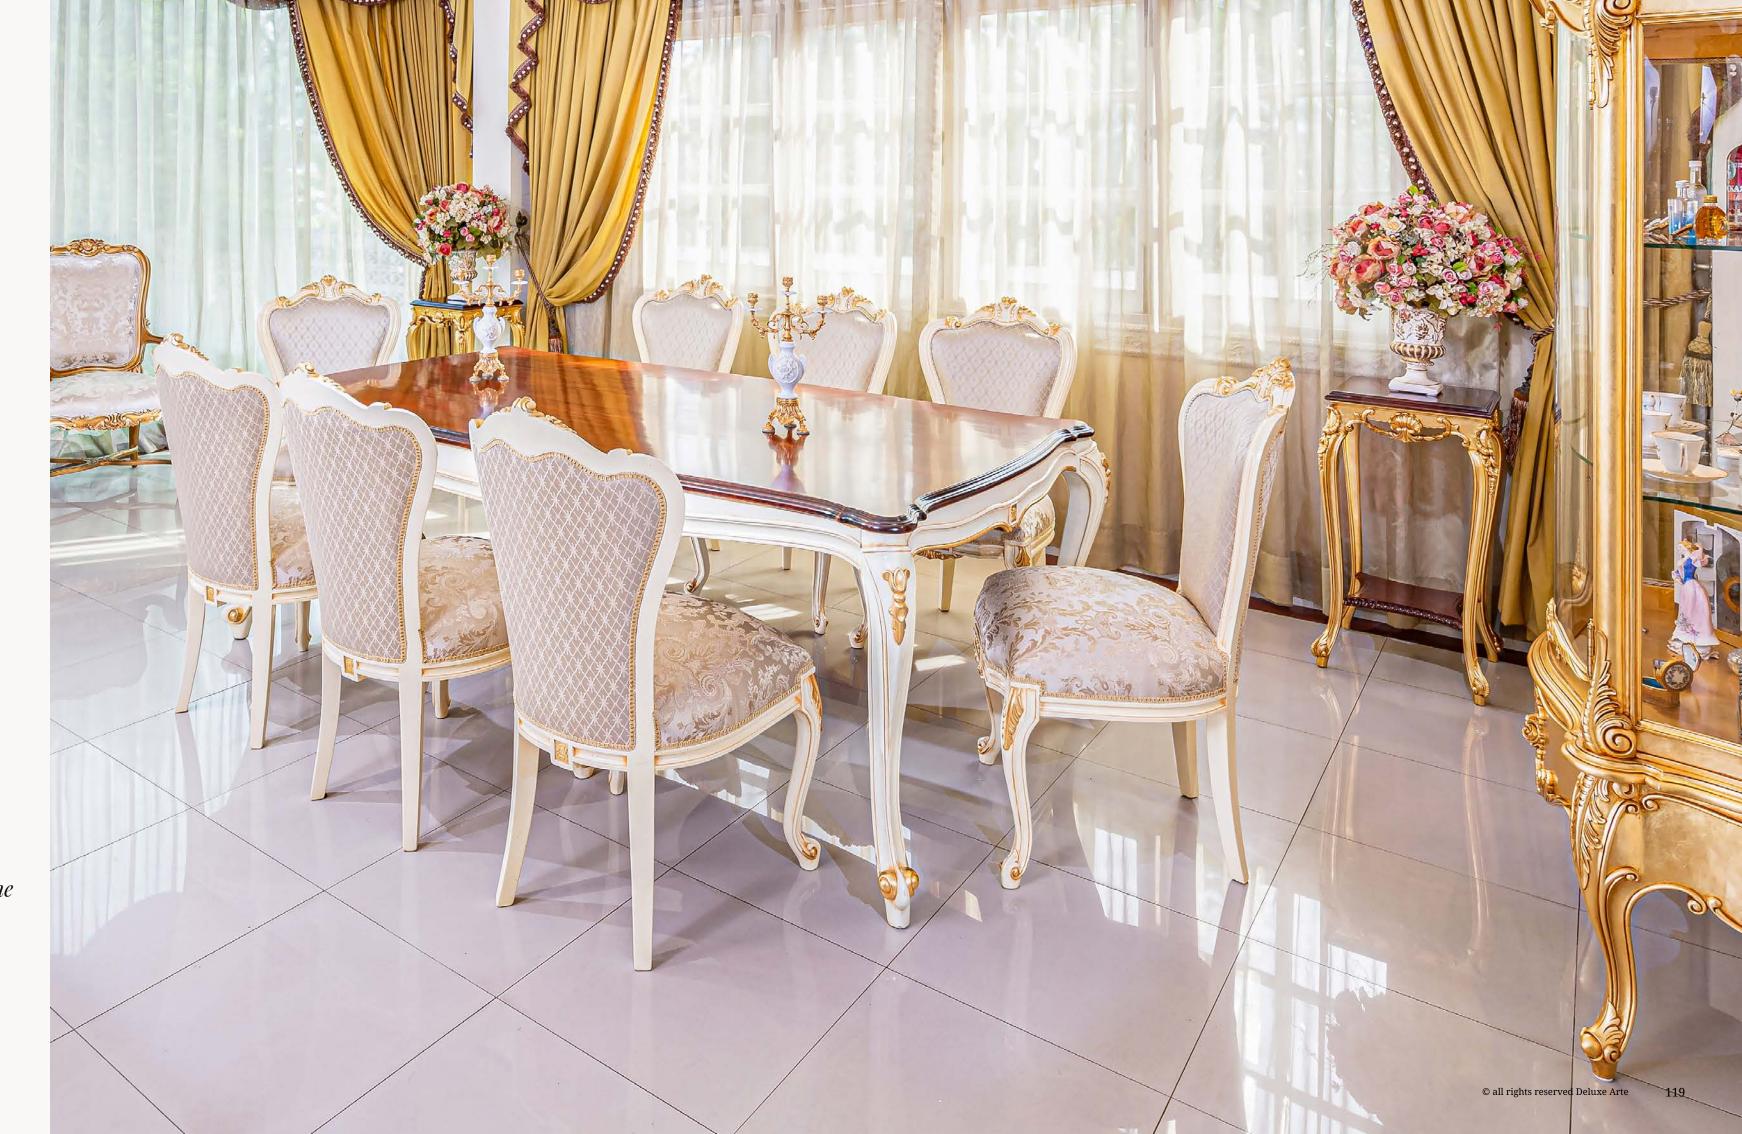

## Dining Table I Princess

The highlight of this dining table lies in its stunning top inlay, a testament to the skilled artistry that goes into its creation. Delicate patterns and intricate designs are meticulously handcrafted onto the table's surface, adding a touch of opulence and refinement. The top inlay serves as a visual feast, elevating the aesthetics of your dining area and setting the stage for unforgettable meals and gatherings.

Princess Dining Table is a perfect blend of sophistication and timeless charm. This exquisite piece is meticulously crafted to add an air of elegance to your dining space, making it a focal point that draws admiration from all who gather around it.

To ensure optimal stability and support, our dining table is thoughtfully designed with either two or three legs, depending on the size you choose. These legs are crafted with precision from high-quality materials, combining both strength and elegance. They provide a sturdy foundation, ensuring that the table remains steadfast and secure, even during lively gatherings and celebratory feasts.

art. 140122 PRINCESS DINING TABLE L. 240 x W. 115 x H. 78 cm

art. 140123 PRINCESS DINING TABLE L. 300 x W. 125 x H. 78 cm

art. 140125 PRINCESS DINING TABLE L. 350 x W. 127 x H. 78 cm

art. 140134 PRINCESS DINING TABLE (3 Base) L. 420 x W. 129 x H. 78 cm

art. 140136 PRINCESS DINING TABLE (3 Base) L. 500 x W. 129 x H. 78 cm