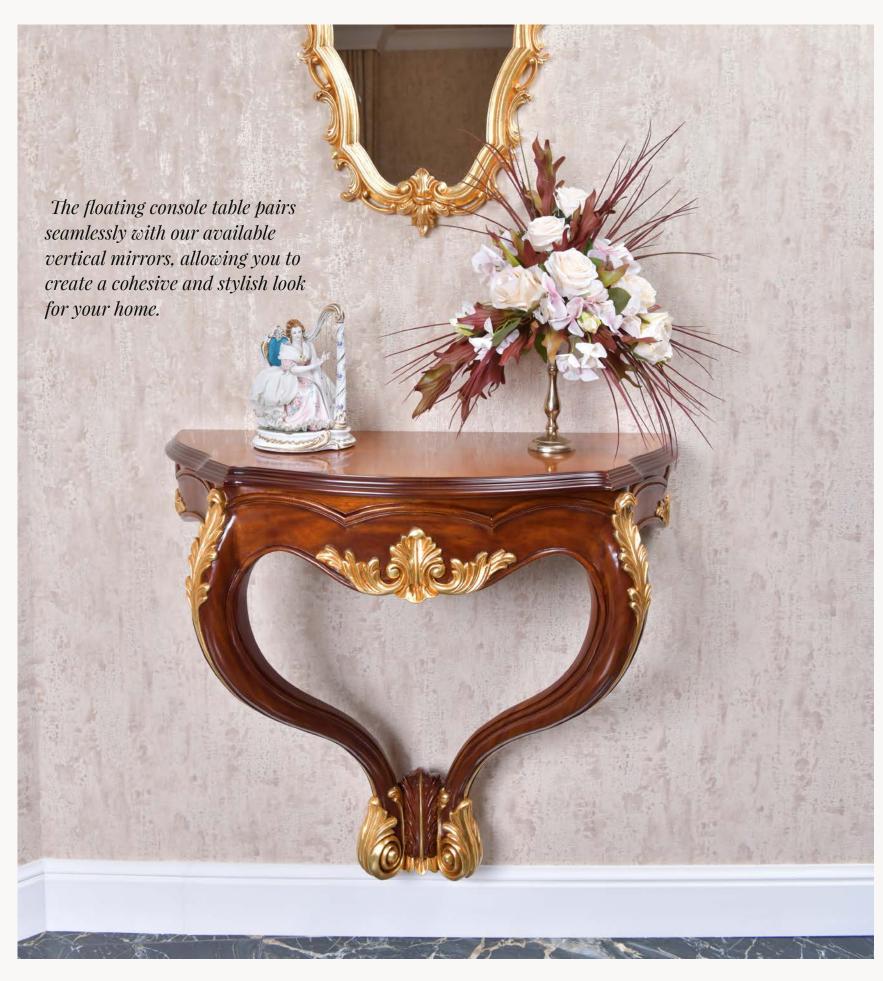

#### **Entrance Table**

### Edera

Make a grand statement in your entrance with our elegant "Edera" round table. Meticulously designed to create a lasting impression, this table combines functionality with timeless beauty, perfect for any entrance or hallway.

Crafted with care, the solid wood tabletop of "Edera" showcases the natural beauty of the material while providing a sturdy and durable surface for your belongings. The hand-carved wooden table leg adds an element of artistry and craftsmanship, highlighting the attention to detail that defines this piece.

Create a captivating ambiance in your entranceway with "Edera." Its round shape not only adds a soft and inviting touch but also allows for easy placement in any space. Whether you need a surface to display your favorite decor pieces or a functional table to hold keys and essentials, "Edera" is the perfect choice.

art. 149910EDERA TABLEØ. 100 x H. 83 cm