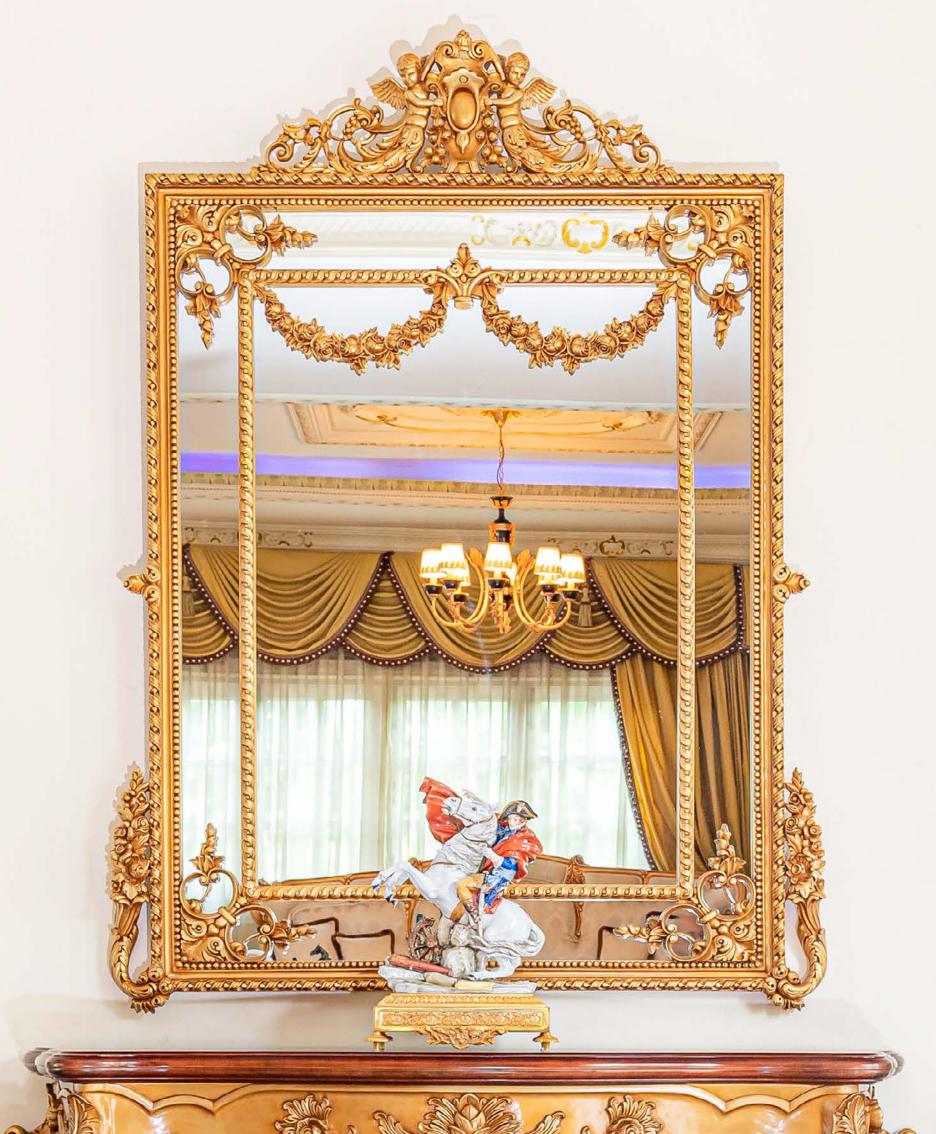

onsole Table - a mixture of contemporary & classic design marvel crafted to effortlessly enhance the aesthetics of any space. This unique piece is ingeniously designed to be fixed to a wall, making it a seamless addition to the entrance, bedroom, or living room, adapting effortlessly to your preferred setting.

With dimensions meticulously chosen for compatibility, this console table effortlessly harmonizes with various ambiences, ensuring a perfect fit wherever it finds its place.



© all rights reserved Deluxe Arte

# Mirror (Horizontal)

art. 269002 VENUS MIRROR HORIZON W. 200 x H. 148 cm



## Venus

#### Mirror (Vertical)



art. 269000

VENUS MIRROR SHELL W. 110 x H. 175 cm art. 269001VENUS MIRROR FACEW. 110 x H. 175 cm

## Angelo Mirror

art. 269900ANGELO MIRRORW. 120 x H. 158 cm







# Fiorita Mirror

*art.* 268600 FIORITA MIRROR W. 171 x H. 126 cm





#### Ginevra

#### **Standing Mirror**

Inspired by the timeless beauty of Botticelli's renowned painting, "The Birth of Venus," the mirror's design seamlessly captures the essence of classical artistry. The intricate details and tasteful craftsmanship make it a statement piece that transcends eras, bringing a touch of artistic charm to your home.

What sets this mirror apart is its functionality. The adjustable feature allows you to fix it at any angle, ensuring optimal performance and adaptability to your preferences.

Whether you're perfecting your ensemble or simply adding a touch of grandeur to your space, this standing mirror combines utility with exquisite design.

art. 292000GINEVRA MIRRORL. 92 x W. 50 x H