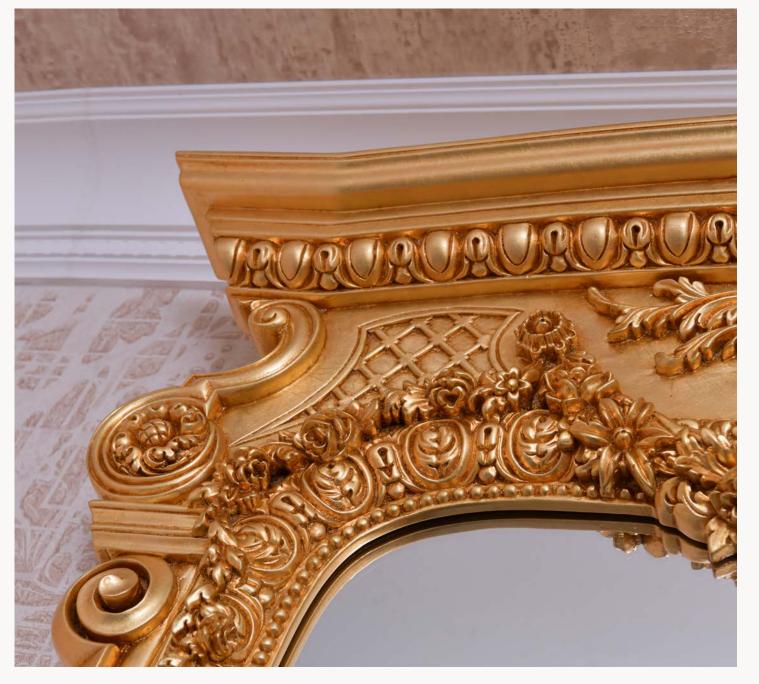

712TORNADO CONSOLEL. 125 x W. 45 x H. 83 cm



art. 279809

ROSE CONSOLE FLOATING
90 x 40 x H.80 cm

## ROSE Console Floating

Introducing our versatile Floating Console Table - a mixture of contemporary & classic design marvel crafted to effortlessly enhance the aesthetics of any space. This unique piece is ingeniously designed to be fixed to a wall, making it a seamless addition to the entrance, bedroom, or living room, adapting effortlessly to your preferred setting.

With dimensions meticulously chosen for compatibility, this console table effortlessly harmonizes with various ambiences, ensuring a perfect fit wherever it finds its place.



© all rights reserved Deluxe Arte

# Mirror (Horizontal)

art. 269002 VENUS MIRROR HORIZON W. 200 x H. 148 cm



## Venus

#### Mirror (Vertical)



art. 269000

VENUS MIRROR SHELL W. 110 x H. 175 cm art. 269001VENUS MIRROR FACEW. 110 x H. 175 cm

## Angelo Mirror

art. 269900ANGELO MIRRORW. 120 x H. 158 cm







# Fiorita Mirror

*art.* 268600 FIORITA MIRROR W. 171 x H. 126 cm





#### Ginevra

#### **Standing Mirror**

Inspired by the timeless beauty of Botticelli's renowned painting, "The Birth of Venus," the mirror's design seamlessly captures the essence of classical artistry. The intricate details and tasteful craftsmanship make it a statement piece that transcends eras, bringing a touch of artistic charm to your home.

What sets this mirror apart is its functionality. The adjustable feature allows you to fix it at any angle, ensuring optimal performance and adaptability to your preferences.

Whether you're perfecting your en