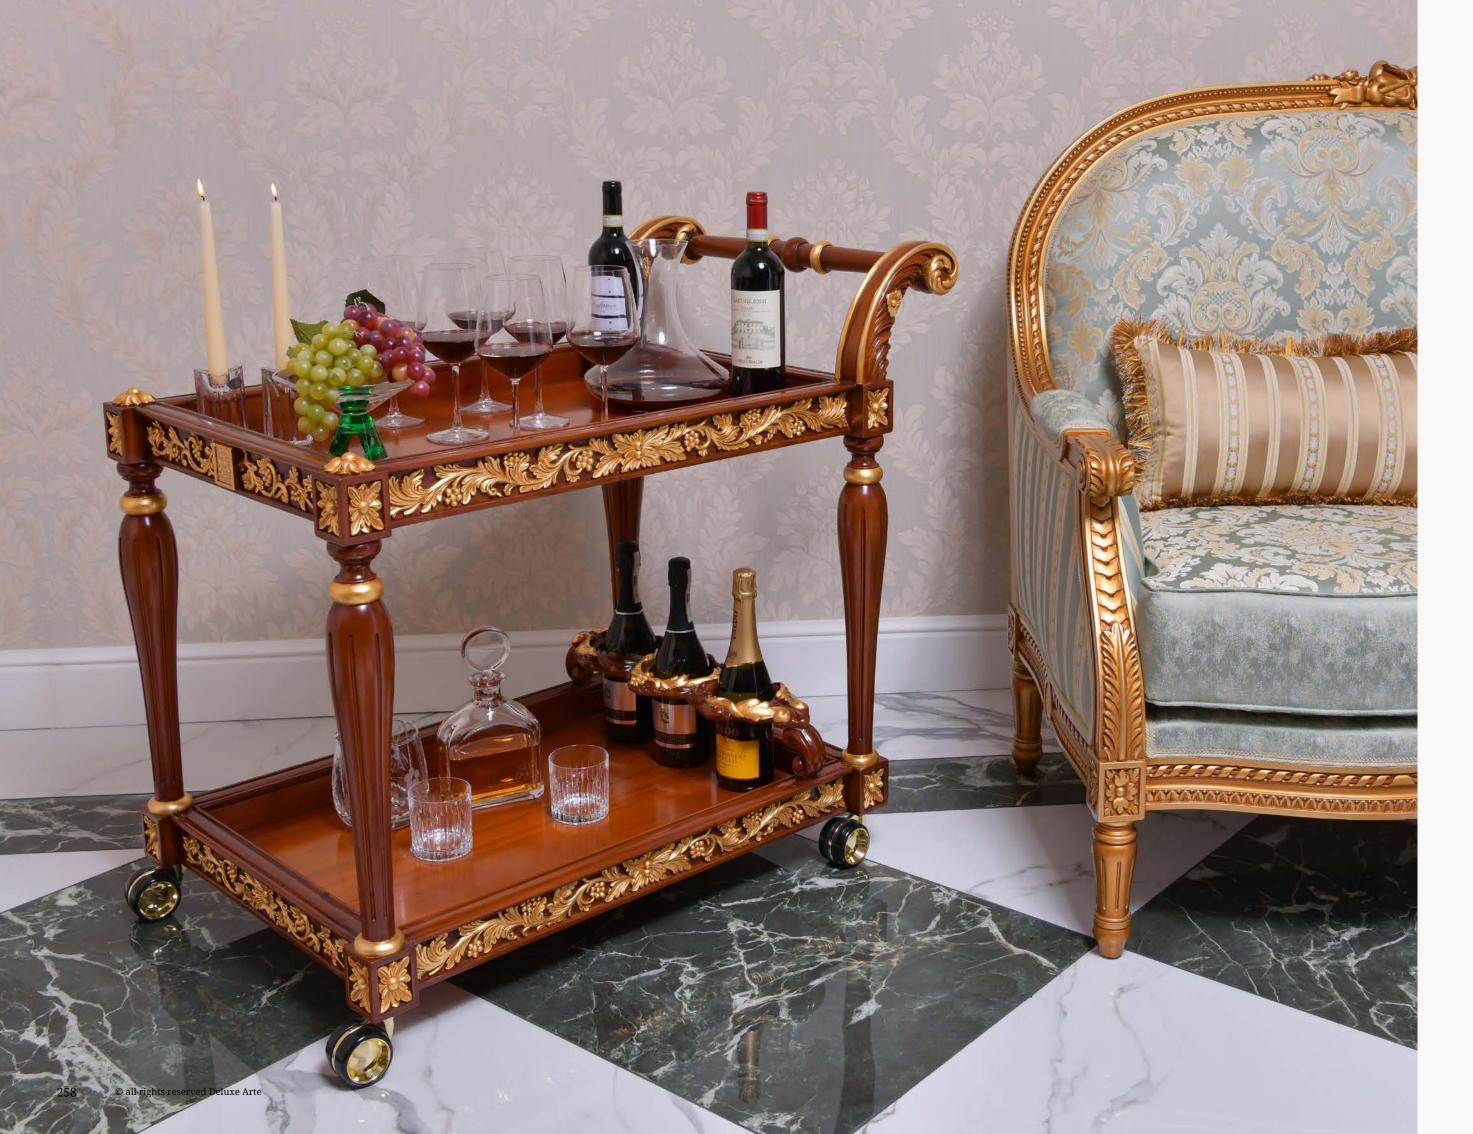

#### Wine Cart Barolo

Our exquisite Wooden Handmade Classic Design Wine Cart is a stunning combination of craftsmanship, functionality, and timeless appeal. Carefully handcrafted with love and attention to detail, this wine cart is a true testament to the artistry of skilled artisans.

Functionality meets elegance in this classic design wine cart. Equipped with carefully designed shelves and compartments, it provides ample storage for wine bottles, glasses, and other accessories. The spacious top surface offers a perfect space to prepare and serve drinks, while the built-in wine glass holders ensure that your stemware is securely held in place.

Made from high-quality wood, this wine cart not only exudes natural beauty but also guarantees durability and longevity. The smooth and polished finish accentuates the richness of the wood grain, showcasing its inherent warmth and character. Its sturdy construction ensures the safe transportation of your favorite wines, allowing you to create a mobile wine bar experience wherever you desire.

art. 139486

BAROLO WINE CART

L. 96 x W. 61 x H. 80 cm