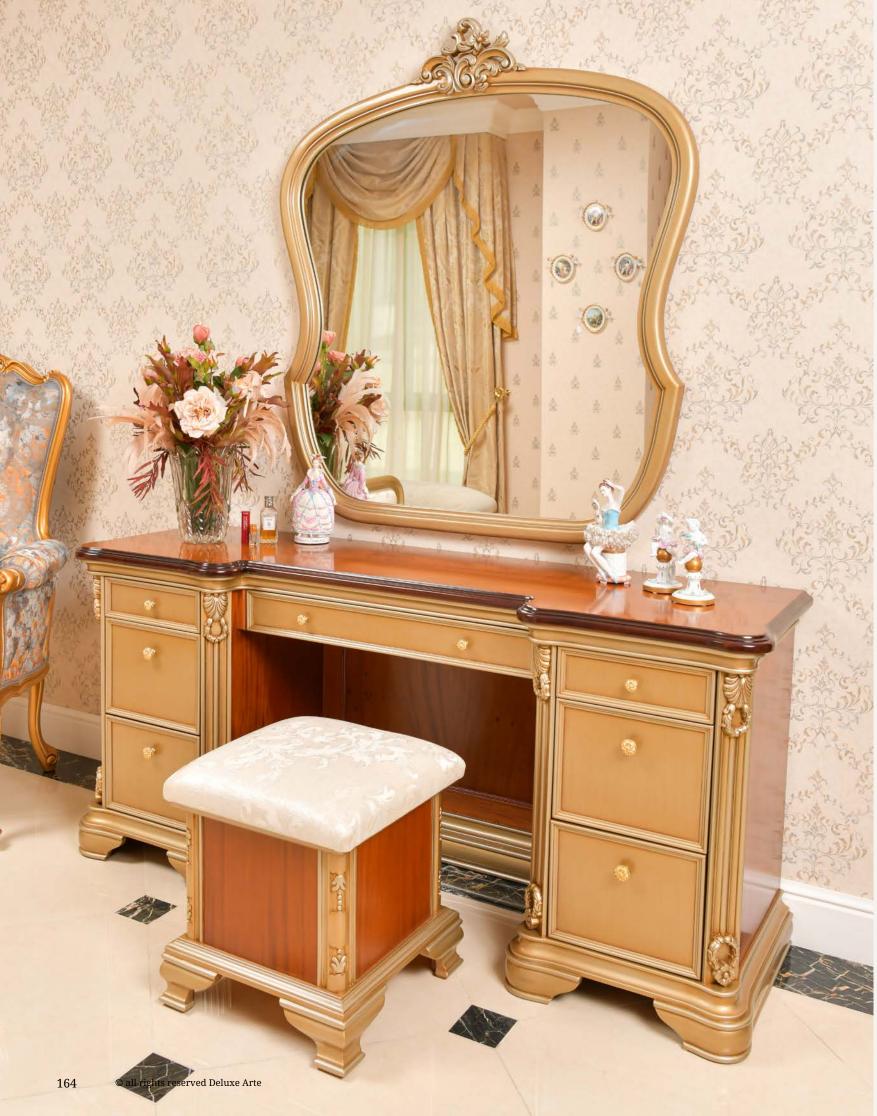

### Pressing Table Firenze

Featuring ample soft closing drawers, this dressing table offers generous storage capacity for all your beauty essentials. The soft closing mechanism ensures a serene and seamless experience, eliminating any noise or disruption that may disturb your tranquil environment.

Crafted from premium materials, this dressing table is built to stand the test of time. The sturdy construction ensures durability and stability, allowing you to enjoy its beauty and functionality for years to come. Each drawer is meticulously designed to provide smooth and effortless operation, allowing you to easily access your belongings while maintaining a clutter-free environment.

art. 262000Firenze MirrorL. 135 x H. 113 cm

*art.* 242017
FIRENZE DRESSING TABLE
L. 170 x D. 50 x H. 78 cm

Introducing our luxurious Design Dressing Table, a captivating masterpiece that effortlessly combines elegance and functionality. This exquisite piece is thoughtfully crafted to add a touch of opulence to any bedroom, providing a sophisticated and organized space for your daily beauty routines.

Immerse yourself in the grandeur of this dressing table, complete with its own perfectly matched mirror. The meticulously designed mirror adds a sense of allure and charm, reflecting both your beauty and the impeccable taste in your interior decor.