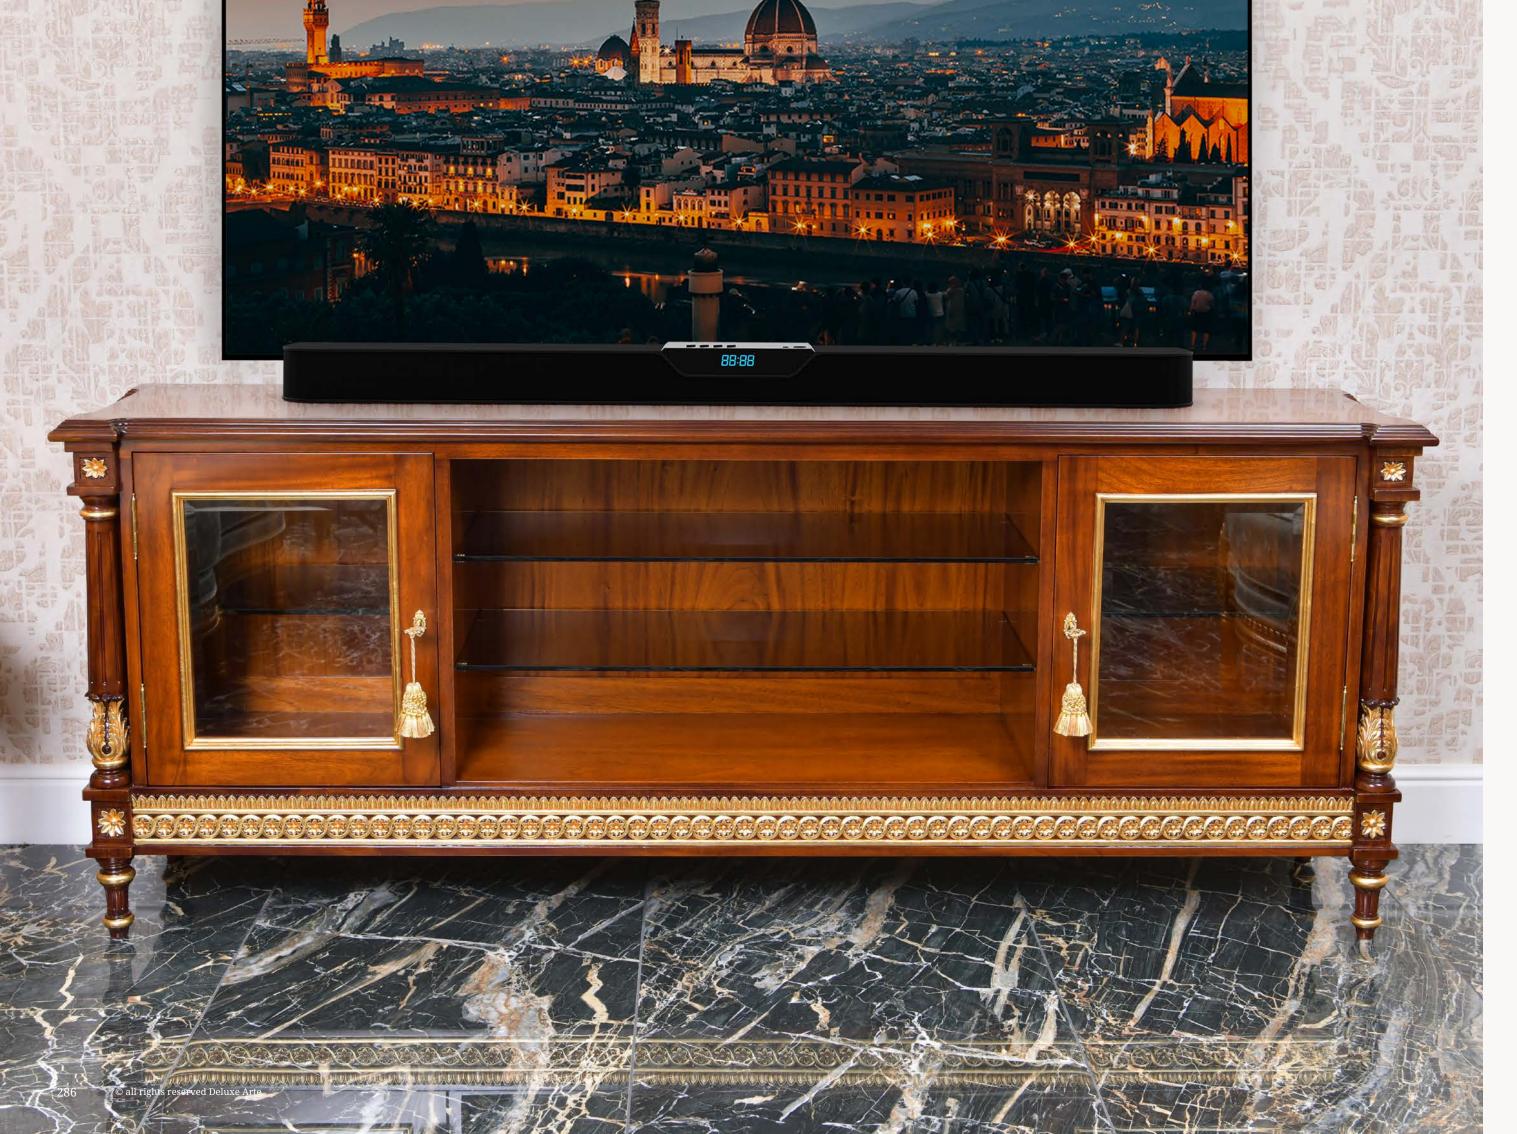

SIDEBOARDL. 220 x W. 50 x H. 77 cm



### TV Stand Gondola II

Designed to accommodate large-sized TVs, "Gondola" offers ample surface area and sturdy support, providing the perfect stage for your entertainment centerpiece. The thoughtfully designed cupboards and shelves offer generous storage space, allowing you to showcase your decorative items with style. From cherished mementos to artistic treasures, "Gondola" provides a sanctuary for your most beloved possessions.

With "Gondola," you have the freedom to choose between two sizes, ensuring a perfect fit for any room. Whether you have a spacious entertainment area or a cozy nook, this TV stand adapts flawlessly to your desired space, bringing an air of elegance and functionality.

art. 169916GONDOLA SIDEBOARDL. 160 x W. 50 x H. 77 cm



# TV Stand Venezia I

Experience the epitome of design excellence with our remarkable TV stand, "Venezia." Blending the best of modern and classic elements, it is a masterpiece that embodies the perfect harmony between contemporary aesthetics and timeless elegance.

Featuring a captivating fusion of styles, "Venezia" seamlessly integrates into any interior, enhancing the overall ambiance with its sophisticated allure. The clean lines and sleek surfaces reflect modern sensibilities, while the subtle hints of classic design elements add a touch of refined grandeur.

art. 162122VENEZIA SIDEBOARDL. 220 x W. 41 x H. 80 cm



# TV Stand Venezia II

"Venezia" is available in two sizes, ensuring a perfect fit for any space. Whether you desire a bold statement in a larger room or a subtle accent