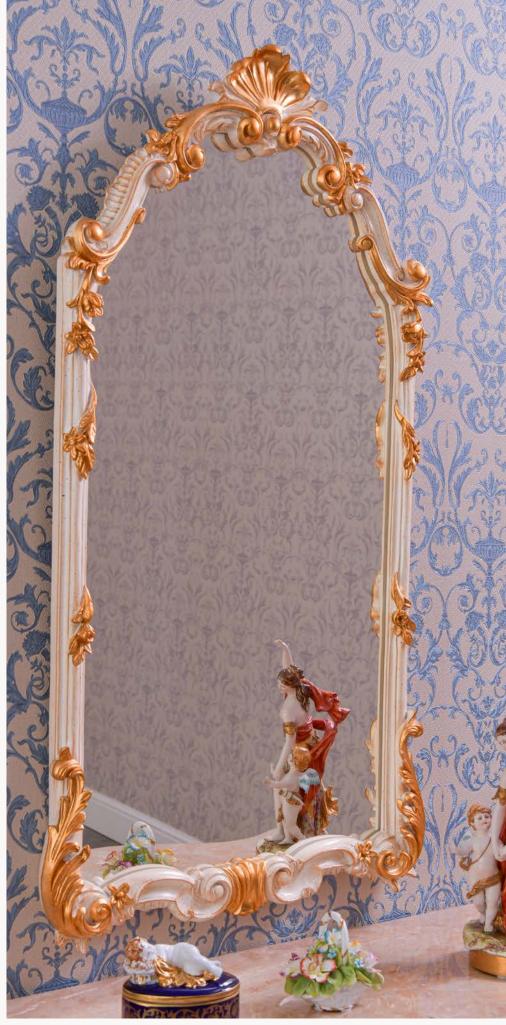

art. 262200 ROMA MIRROR 107 x H. 124 cm

*art.* 242214

ROMA DRESSING TABLE

168 x 50 x H. 78 cm

art. 122244ROMA POUF45 x 45 x H. 50 cm