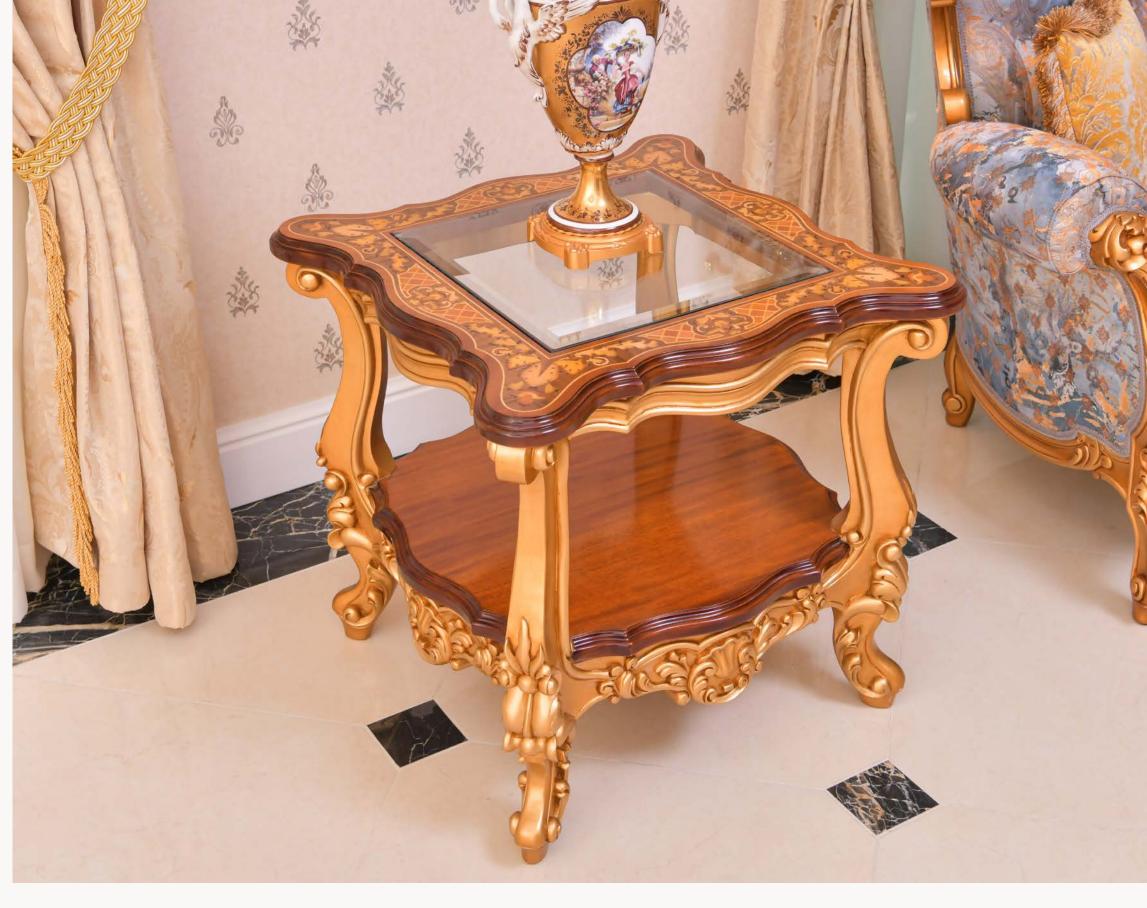

Introducing our stunning Classic Princess Side Table. This table is a perfect mix of tradition and modern style, making it a great choice for any room. The table is built with top-quality solid wood decorated with Inlays and Top Glass, chosen for its strength and natural charm. Its strong frame has elegant curves and a beautiful finish that adds a touch of sophistication.

What truly sets this side table apart is its captivating inlay work. Each piece is a testament to the artistry of skilled craftsmen who have painstakingly created intricate patterns and designs using a variety of precious and exotic woods. These inlays, often inspired by motifs from different cultures and periods, are thoughtfully placed on the table's surface and along its edges, creating a stunning mosaic that tells a story of craftsmanship and heritage.

art. 130165

PRINCESS SIDE TABLE
L. 68 x W. 68 x H. 60 cm

The square-shaped "Princess" coffee table introduces a new level of innovation and convenience. Its top is a stunning combination of wood and inlay ornate, creating a captivating visual display.