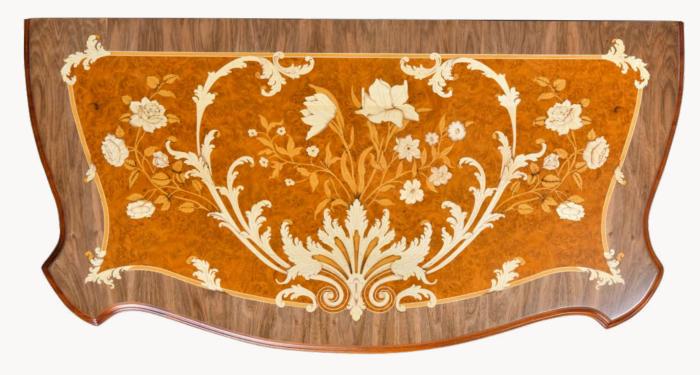

## **Wood Inlay**

Wooden inlay is a timeless and intricate technique used to embellish furniture with beautiful decorative patterns and designs. It involves the process of cutting and fitting small pieces of contrasting wood or other materials into the surface of the furniture to create visually stunning effects.