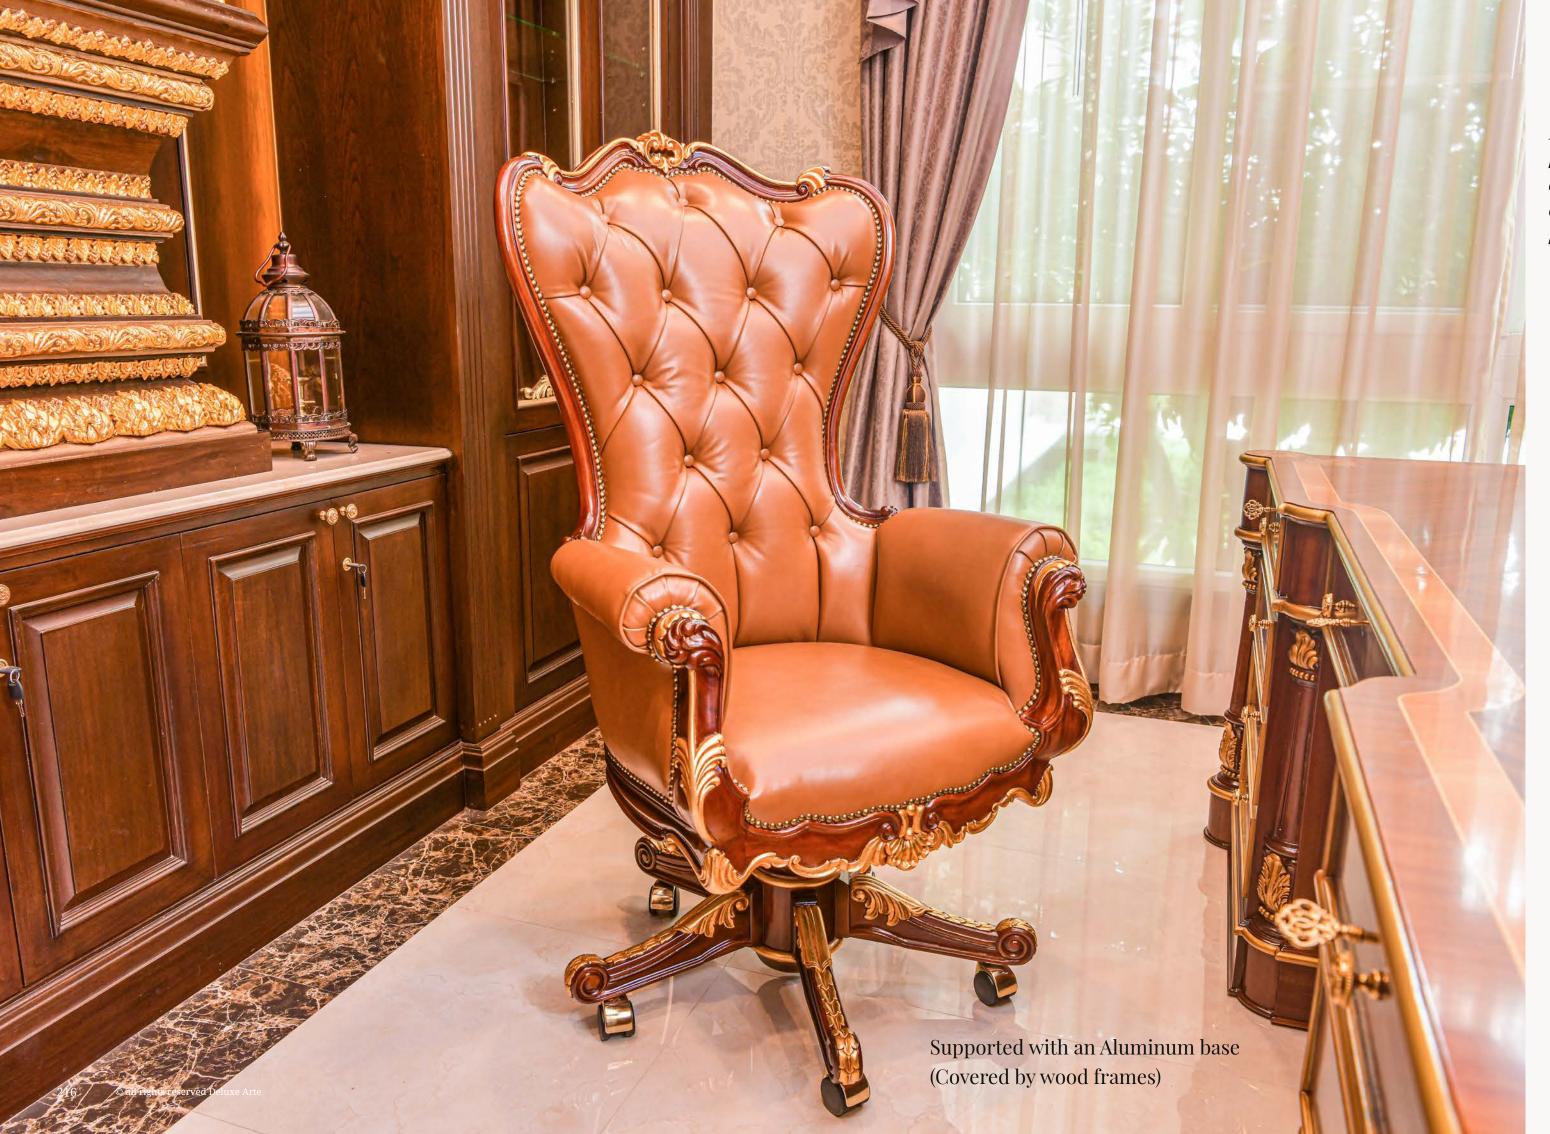

#### Office Desk Lincon

This luxury presidential office desk is a masterpiece of craftsmanship, meticulously handmade from 100% solid wood, ensuring both durability and elegance.

The top of the desk, crafted from a single piece of solid wood, exudes strength and timeless beauty, making it the focal point of any executive office.

To enhance both modernity and comfort, all drawers are equipped with a soft-closing mechanism, ensuring smooth and silent operation. The front and sides are adorned with intricate wood inlays, adding a touch of artistry and sophistication, making this desk not only a functional workspace but also a statement of exclusive design and refinement.

*art.* 199922 LINCON DESK L. 225 x W. 95 x H. 78 cm