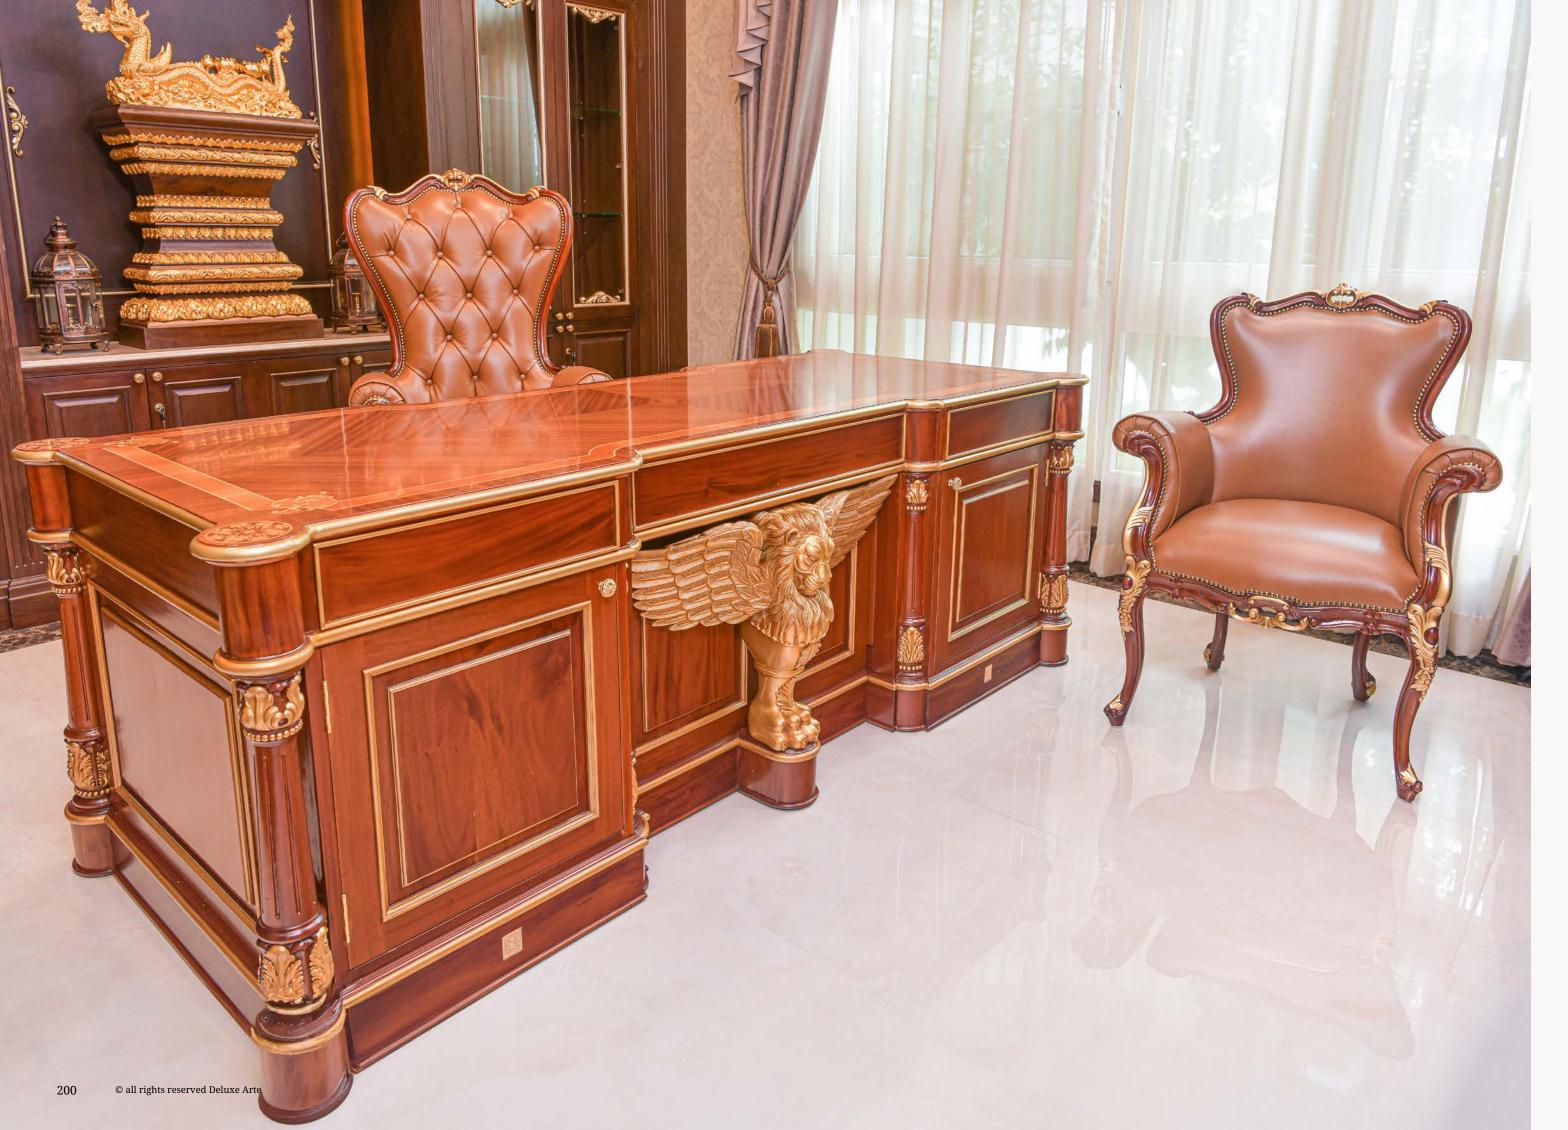

#### Office Desk Lincon

This luxury presidential office desk is a masterpiece of craftsmanship, meticulously handmade from 100% solid wood, ensuring both durability and elegance.

The top of the desk, crafted from a single piece of solid wood, exudes strength and timeless beauty, making it the focal point of any executive office.

To enhance both modernity and comfort, all drawers are equipped with a soft-closing mechanism, ensuring smooth and silent operation. The front and sides are adorned with intricate wood inlays, adding a touch of artistry and sophistication, making this desk not only a functional workspace but also a statement of exclusive design and refinement.

*art.* 199922 LINCON DESK L. 225 x W. 95 x H. 78 cm