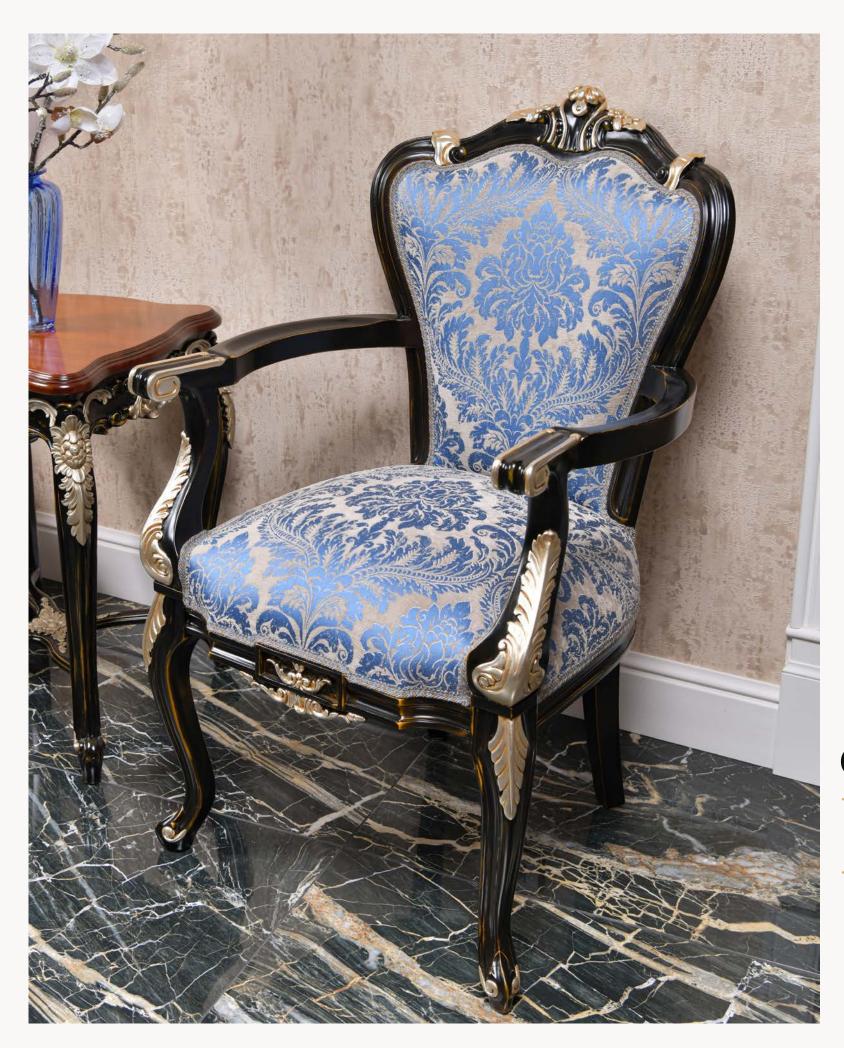

art. 149815

FELCE TABLE Ø. 150 x H. 78 cm

art. 149818

FELCE TABLE Ø. 180 x H. 78 cm

art. 149820FELCE TABLEØ. 200 x H. 78 cm

*art.* 150111

PRINCESS CHAIR (With Arms)

L. 62 x D. 70 x H. 118 cm

art. 150100PRINCESS CHAIR (No Arms)L. 58 x D. 65 x H. 118 cm

Choose the embodiment of your personal style with our Enchanted Floral Luxury Chair, available in two distinct designs. The option with armrests exudes a sense of regal charm and traditional elegance, while the armless version offers a sleek and modern silhouette. Regardless of your preference, both designs share the same dedication to quality and beauty.