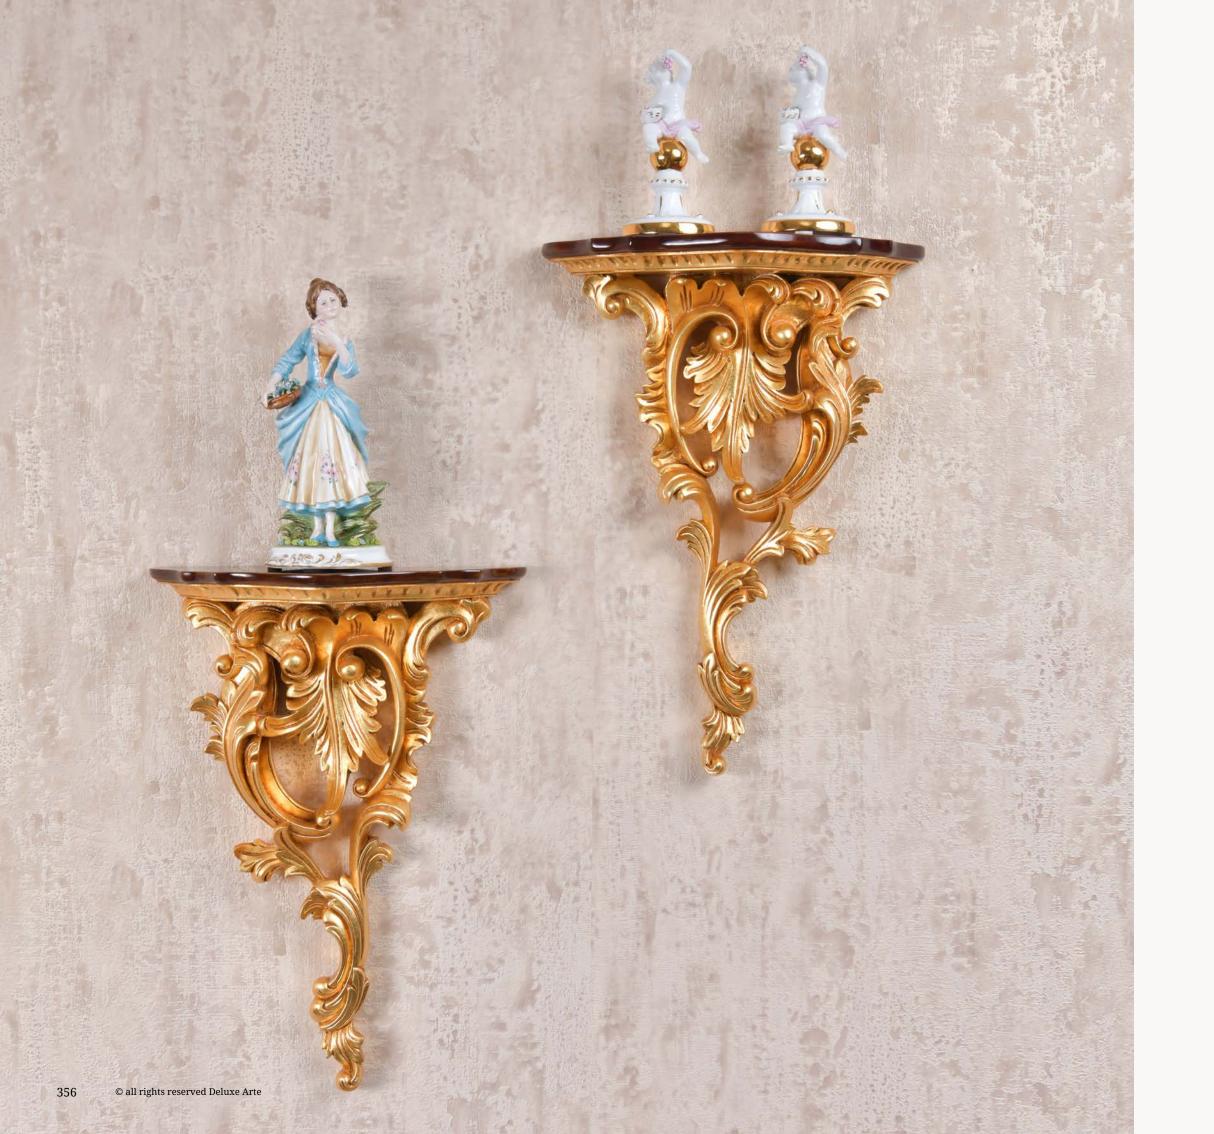

ce and history. The vase's shape and proportions are reminiscent of the trophies presented to champions in ancient tournaments, symbolizing victory and honor.

Embrace the allure of ancient Greece and bring a piece of history into your home or office with the timeless beauty of the "Torneo" wooden vase. Each glance at its intricate details will transport you to an era of triumph and splendor. Experience the pride of ownership and the admiration of guests as they marvel at this remarkable decorative piece.

Introducing our exquisite handmade wooden vase, the "Torneo." Inspired by the grandeur of ancient Greek architecture and the prestigious prizes awarded to tournament victors, this vase is a testament to the beauty of timeless craftsmanship.



art. 299970
TORNEO VASE
50 x 32 x H. 55 cm



#### **Candle Holder** Potos

Exquisite classic wooden wall candle holders, meticulously carved and inspired by the beauty of floral and nature motifs. Crafted with utmost attention to detail, these candle holders are designed to enhance the ambiance of any space with their timeless elegance and symmetrical design.

The symmetrical design of the candle holders not only adds visual balance but also offers a perfect platform to showcase your small decoration items. Whether it's a miniature sculpture, a treasured trinket, or a fragrant dried flower arrangement, these holders provide a captivating focal point for your cherished keepsakes.



art. 299989 POTOS CANDLE HOLDER (Left) 35 x 13 x H. 48 cm

art. 299986 POTOS CANDLE HOLDER (Right) 35 x 13 x H. 48 cm



# Piuma Tissue Box

*art.* 2999