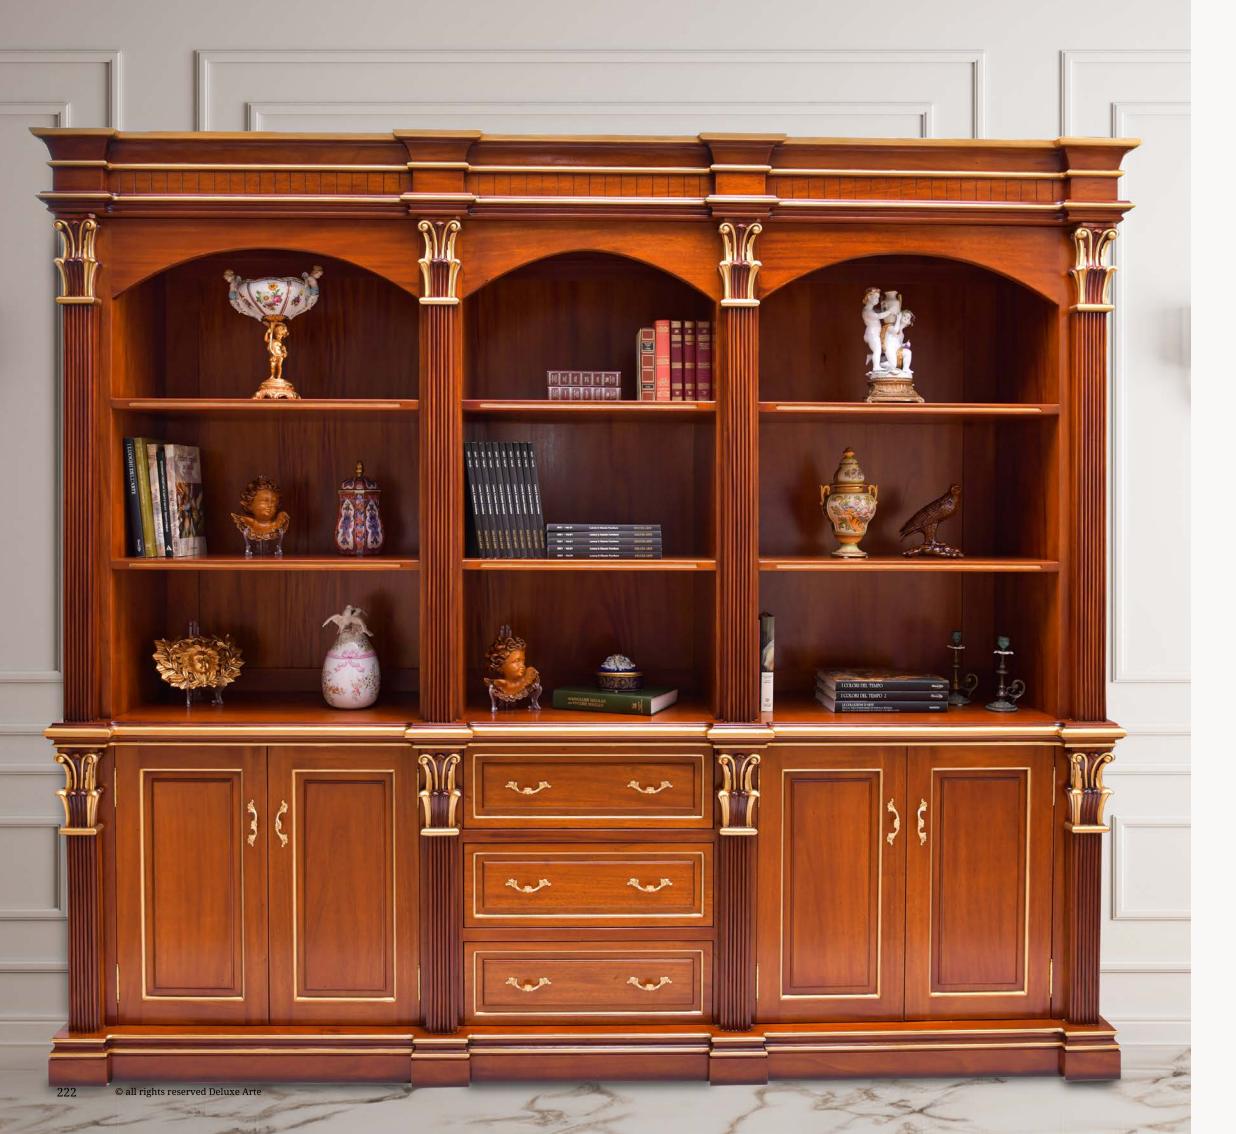

#### Atena Bookcase

Indulge in the timeless allure of our "Atena" bookcase, inspired by the grandeur of Ancient Italian architecture. With its captivating design and meticulous craftsmanship, this bookcase is a true masterpiece that will elevate the elegance of any space.

Crafted with precision and durability in mind, the shelves of "Atena" are supported by sturdy solid wood, providing a reliable foundation to bear the weight of your precious literary collection. Each shelf is carefully designed to accommodate books of various sizes, ensuring both functionality and aesthetic appeal.

To further enhance its functionality, "Atena" features thoughtfully incorporated drawers and cupboards in the lower part of the bookcase. These additional storage spaces provide ample room to organize and store your belongings, keeping your space neat and tidy.

art. 189828ATENA BOOKCASEL. 280 x W. 60 x H. 235 cm