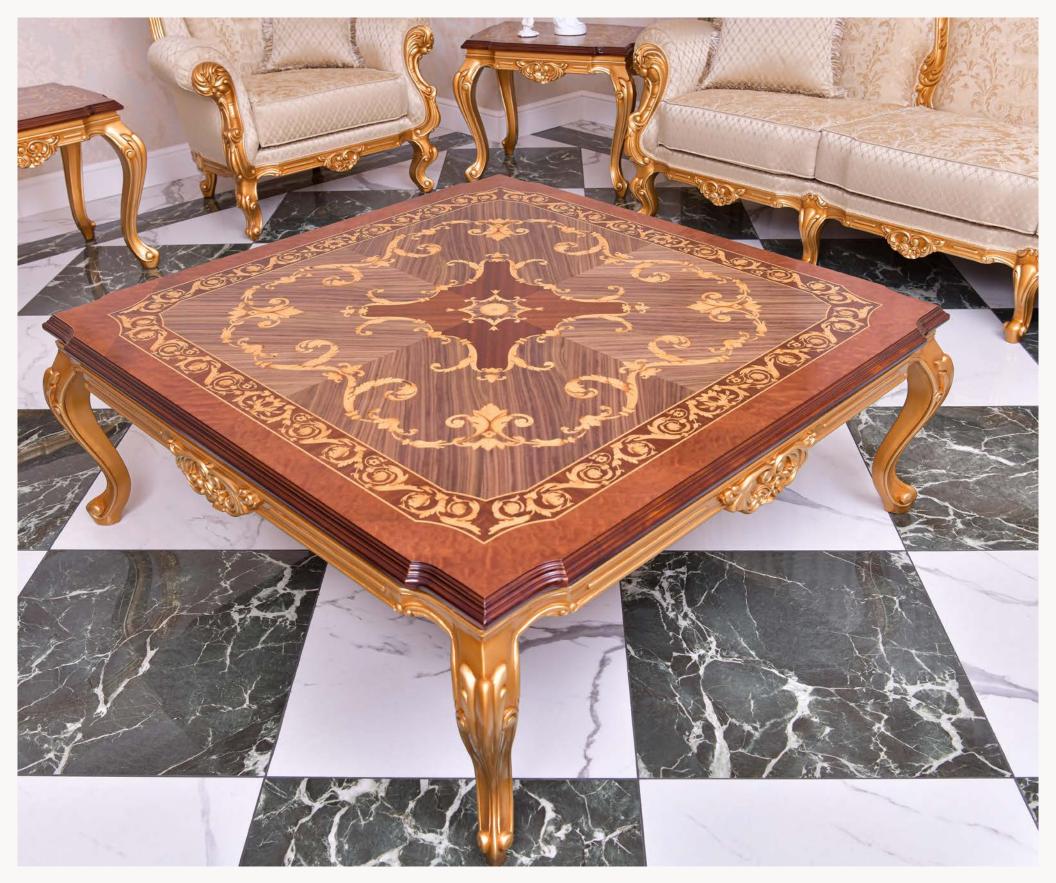

Complementing the luxurious sofas, the Roslinda set features its own bespoke design coffee and side tables. Crafted from solid wood, these tables boast ornate inlays on the top, adding a touch of elegance to the overall design. They serve as the perfect companions to complete the cohesive aesthetic, providing a platform for both practicality and artistic expression.

art. 110201 ROSLINDA ARMCHAIR L. 105 x D. 80 x H. 120 cm

art. 130244

ROSLINDA COFFEE TABLE
L. 132 x W. 132 x H. 50 cm
(Top Solid Wood)

art. 130262

ROSLINDA SIDE TABLE

L. 72 x W. 54 x H. 56 cm

(Top Solid Wood)