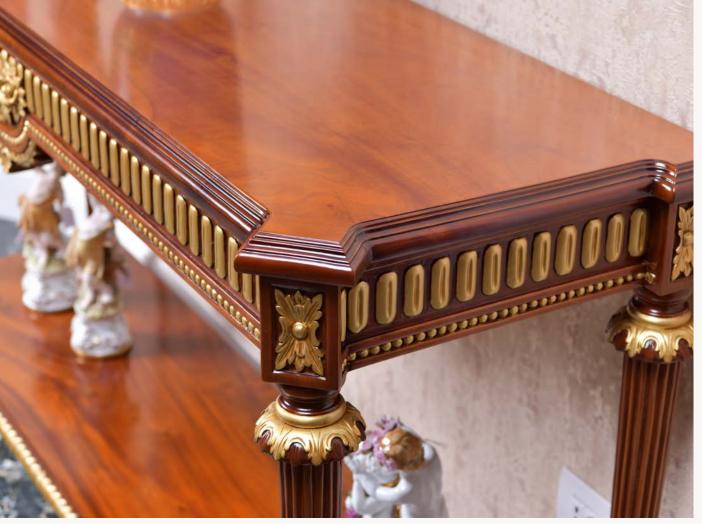

## Wood & Carving

In order to achieve the highest quality and performance, premium quality wood is selected specifically & in the hands of our highly skilled artisans using techniques that have passed down through the generations will be formed into wood frames for furniture.

## **Wood Inlay**

Wooden inlay is a timeless and intricate technique used to embellish furniture with beautiful decorative patterns and designs. It involves the process of cutting and fitting small pieces of contrasting wood or other materials into the surface of the furniture to create visually stunning effects.