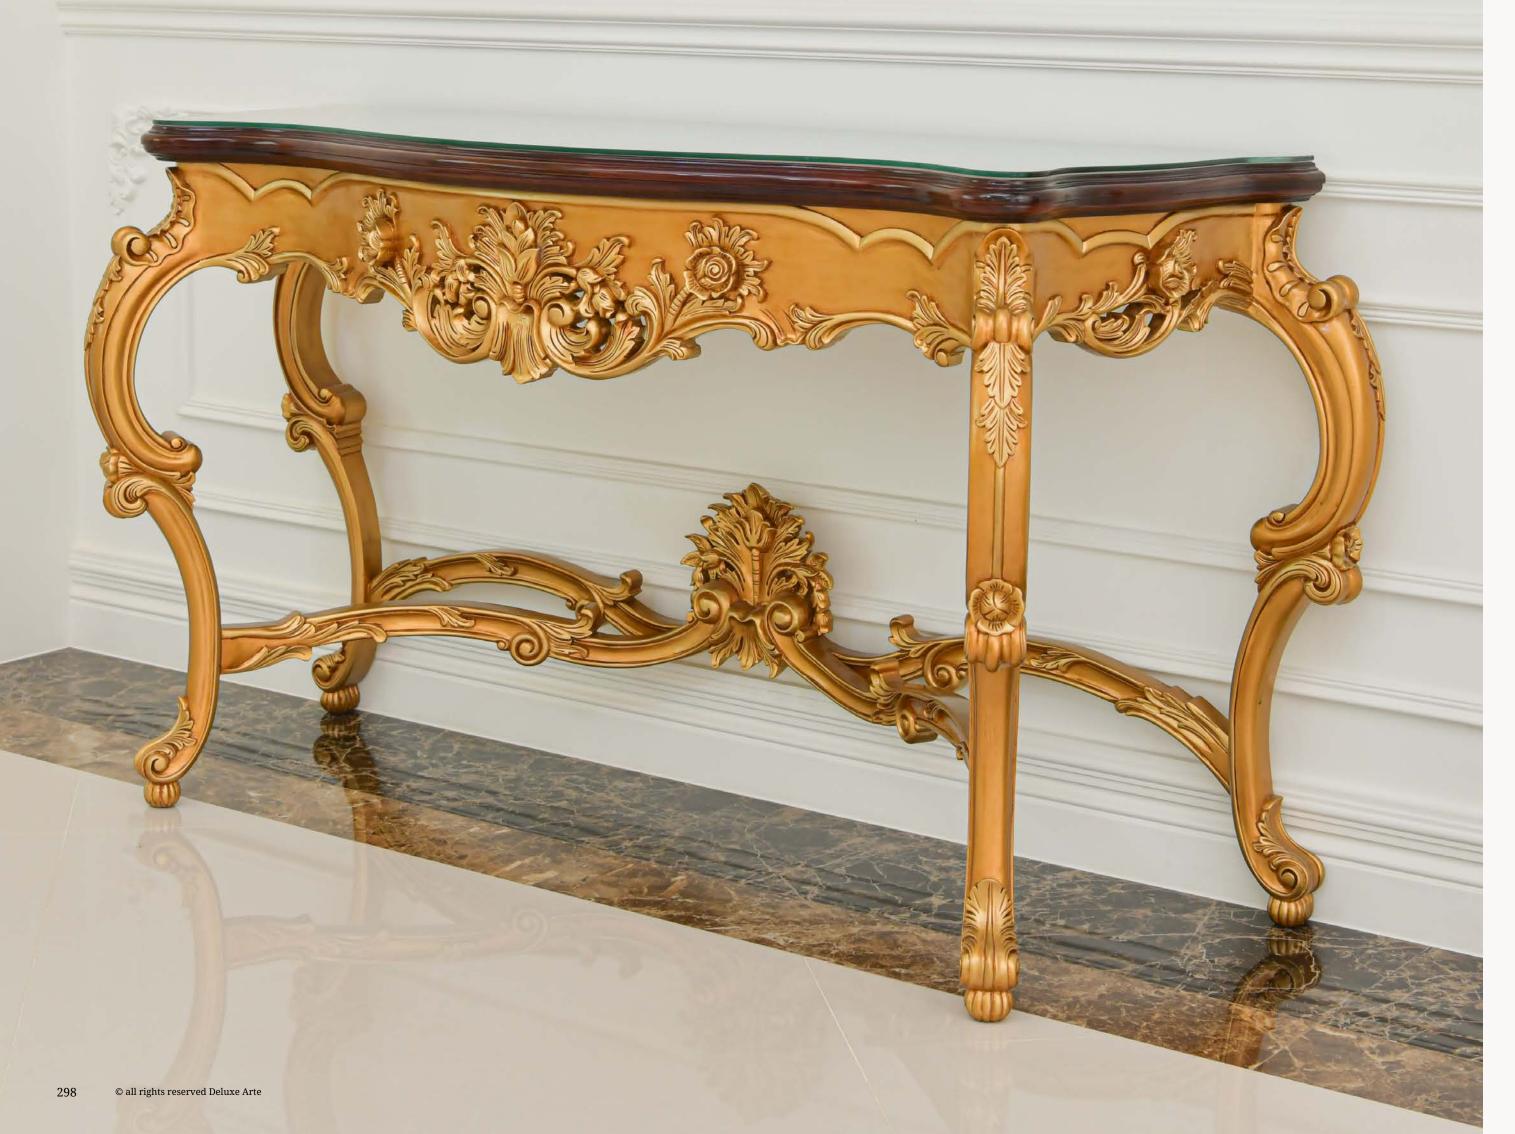

#### **Entrance Table**

### Edera

Make a grand statement in your entrance with our elegant "Edera" round table. Meticulously designed to create a lasting impression, this table combines functionality with timeless beauty, perfect for any entrance or hallway.

Crafted with care, the solid wood tabletop of "Edera" showcases the natural beauty of the material while providing a sturdy and durable surface for your belongings. The hand-carved wooden table leg adds an element of artistry and craftsmanship, highlighting the attention to detail that defines this piece.

Create a captivating ambiance in your entranceway with "Edera." Its round shape not only adds a soft and inviting touch but also allows for easy placement in any space. Whether you need a surface to display your favorite decor pieces or a functional table to hold keys and essentials, "Edera" is the perfect choice.

art. 149910EDERA TABLEØ. 100 x H. 83 cm