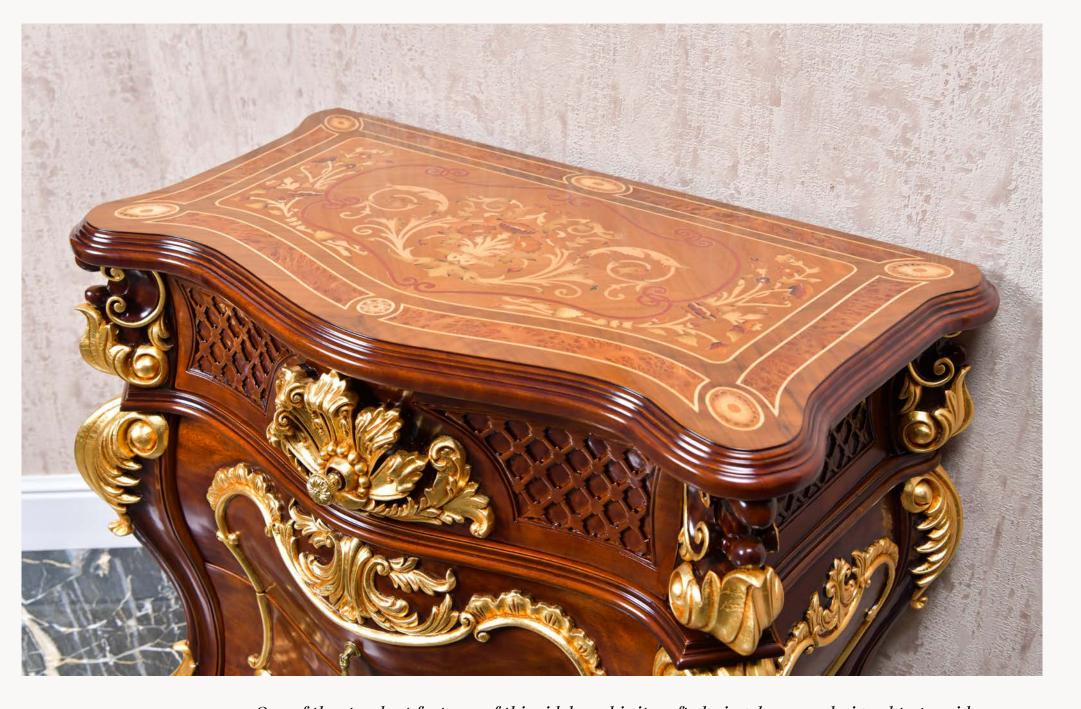

#### **Chest of Drawers**

Inspired by the captivating beauty of the Rose flower, this chest of drawers showcases intricate hand-carved rose motifs. The delicate detailing of the roses brings a touch of nature's elegance into your interior space, infusing it with a sense of grace and romance. The craftsmanship involved in creating these floral carvings highlights the dedication to precision and artistry.

The "Rose" chest of drawers features five spacious drawers, providing ample storage space to keep your belongings organized and easily accessible.

Crafted with meticulous attention to detail, "Rose" exudes luxury and sophistication. The high-quality materials used in its construction ensure durability and longevity, making it a cherished piece that can be passed down through generations. The smooth, polished finish enhances the natural beauty of the wood, creating a lustrous surface that adds a touch of opulence to any room.

art. 239805 ROSE DRAWER (5 Drawers) L. 102 x W. 50 x H. 120 cm