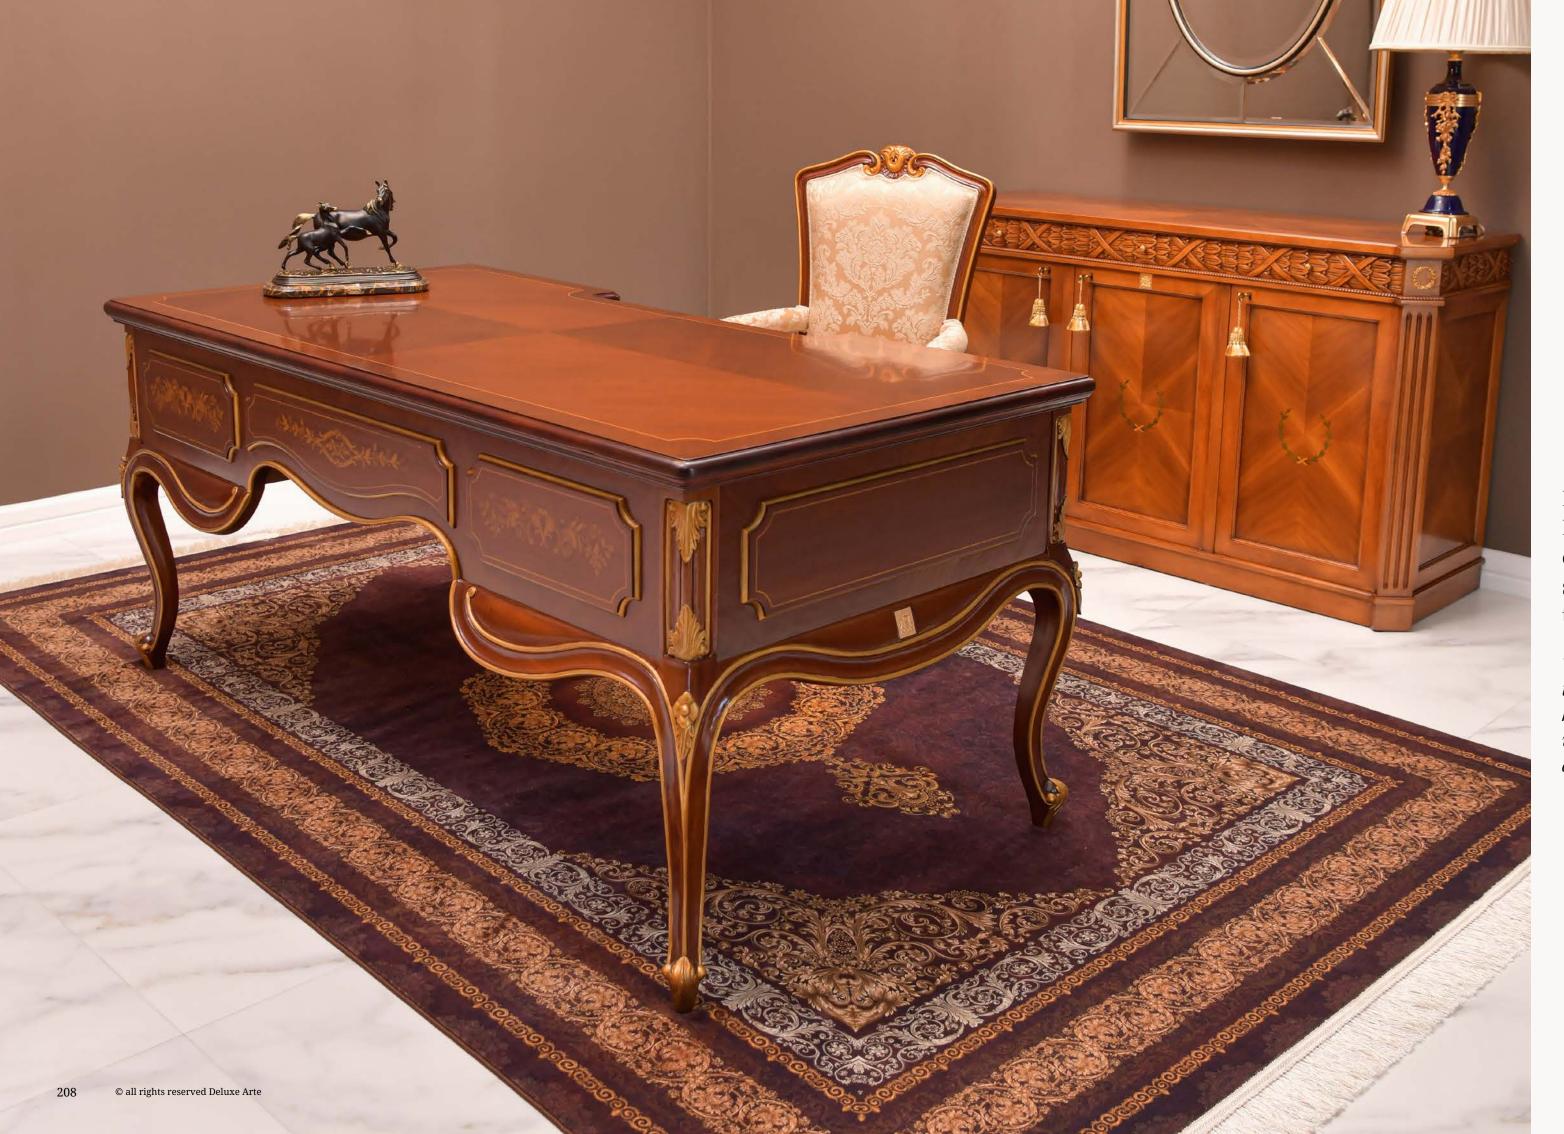

#### Office Desk Lincon

This luxury presidential office desk is a masterpiece of craftsmanship, meticulously handmade from 100% solid wood, ensuring both durability and elegance.

The top of the desk, crafted from a single piece of solid wood, exudes strength and timeless beauty, making it the focal point of any executive office.

To enhance both modernity and comfort, all drawers are equipped with a soft-closing mechanism, ensuring smooth and silent operation. The front and sides are adorned with intricate wood inlays, adding a touch of artistry and sophistication, making this desk not only a functional workspace but also a statement of exclusive design and refinement.

*art.* 199922 LINCON DESK L. 225 x W. 95 x H. 78 cm