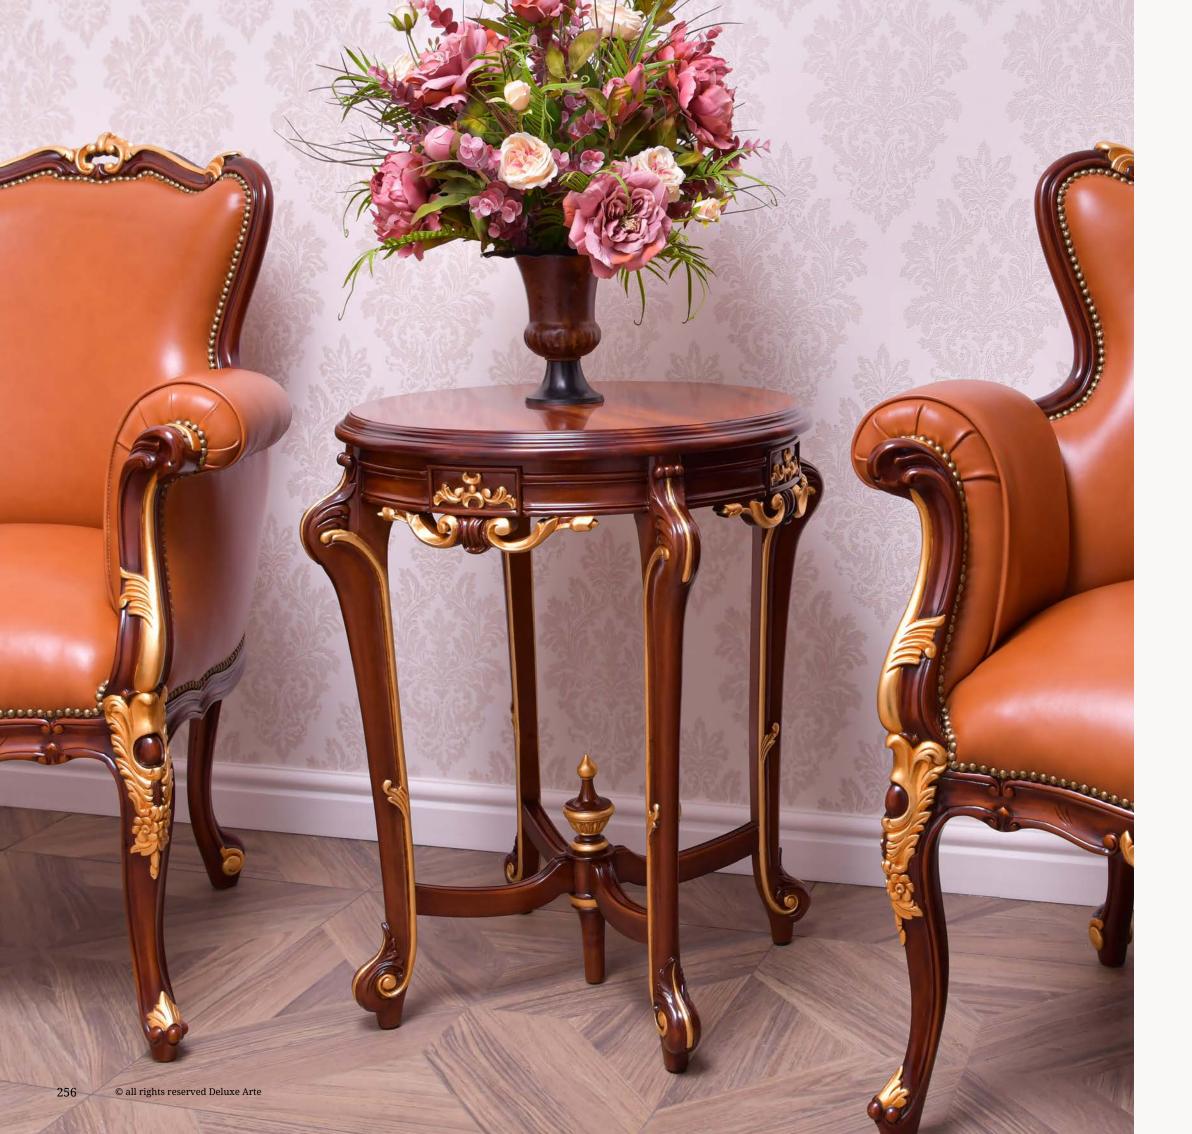

Introducing our stunning Classic Princess Side Table. This table is a perfect mix of tradition and modern style, making it a great choice for any room. The table is built with top-quality solid wood decorated with Inlays and Top Glass, chosen for its strength and natural charm. Its strong frame has elegant curves and a beautiful finish that adds a touch of sophistication.

What truly sets this side table apart is its captivating inlay work. Each piece is a testament to the artistry of skilled craftsmen who have painstakingly created intricate patterns and designs using a variety of precious and exotic woods. These inlays, often inspired by motifs from different cultures and periods, are thoughtfully placed on the table's surface and along its edges, creating a stunning mosaic that tells a story of craftsmanship and heritage.

art. 130165

PRINCESS SIDE TABLE
L. 68 x W. 68 x H. 60 cm

The square-shaped "Princess" coffee table introduces a new level of innovation and convenience. Its top is a stunning combination of wood and inlay ornate, creating a captivating visual display.