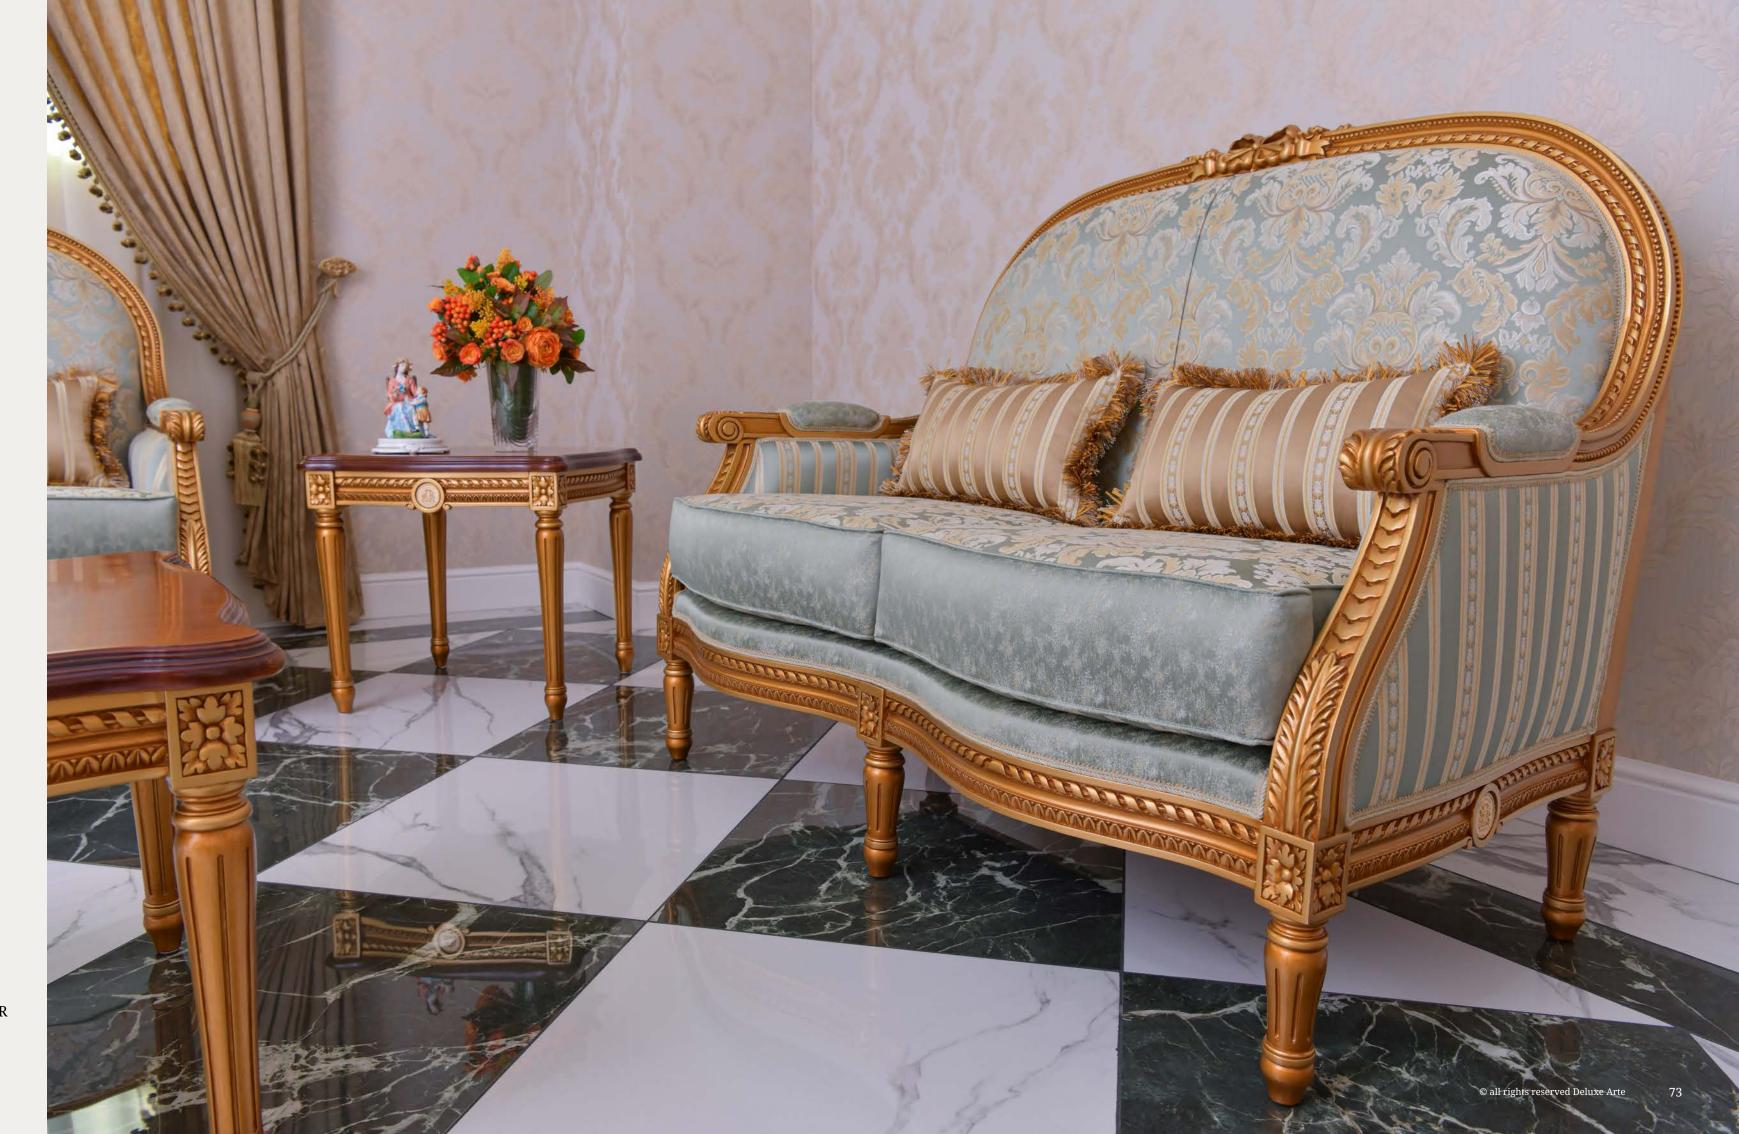

## Sofa Set Princess

Introducing our Classic Vintage Design Sofa Living Room Set "PRINCESS", a masterpiece inspired by the timeless beauty of flowers and the enchantment of nature. Immerse yourself in a world of elegance and sophistication with this exquisite set, meticulously crafted to transform your living area into a haven of refined aesthetics.

To ensure a perfect fit for your living space, this sofa set is available in various sizes, including a 4-seater sofa, 3-seater sofa, 2-seater sofa, and armchairs. Whether you have a spacious room or a cozy corner, there's a size that will harmonize effortlessly with your room dimensions.

*art.* 110104

PRINCESS SOFA 4 SEATER

L. 270 x D. 90 x H. 120 cm

art. 110103PRINCESS SOFA 3 SEATERL. 215 x D. 90 x H. 120 cm

art. 110102

PRINCESS SOFA 2 SEATER

L. 180 x D. 90 x H. 120 cm

Understanding the unique preferences of our clients, we offer customization options for fabrics and colors. Choose from a wide selection of luxurious fabrics, and tailor the color palette to suit your personal taste and existing decor. Our team will work closely with you to bring your vision to life, ensuring that your sofa set becomes a reflection of your individual style.

*art. 110101*PRINCESS ARMCHAIR
L. 96 x D. 90 x H. 115 cm

The square-shaped "Princess" coffee table introduces a new level of innovation and convenience. Its top is a stunning combination of glass and inlay ornate, creating a captivating visual display. The transparent glass portion provides an elegant touch, while the inlay ornate adds a layer of intricacy and charm. This design not only enhances the overall aesthetic but also offers practicality and ease of use.