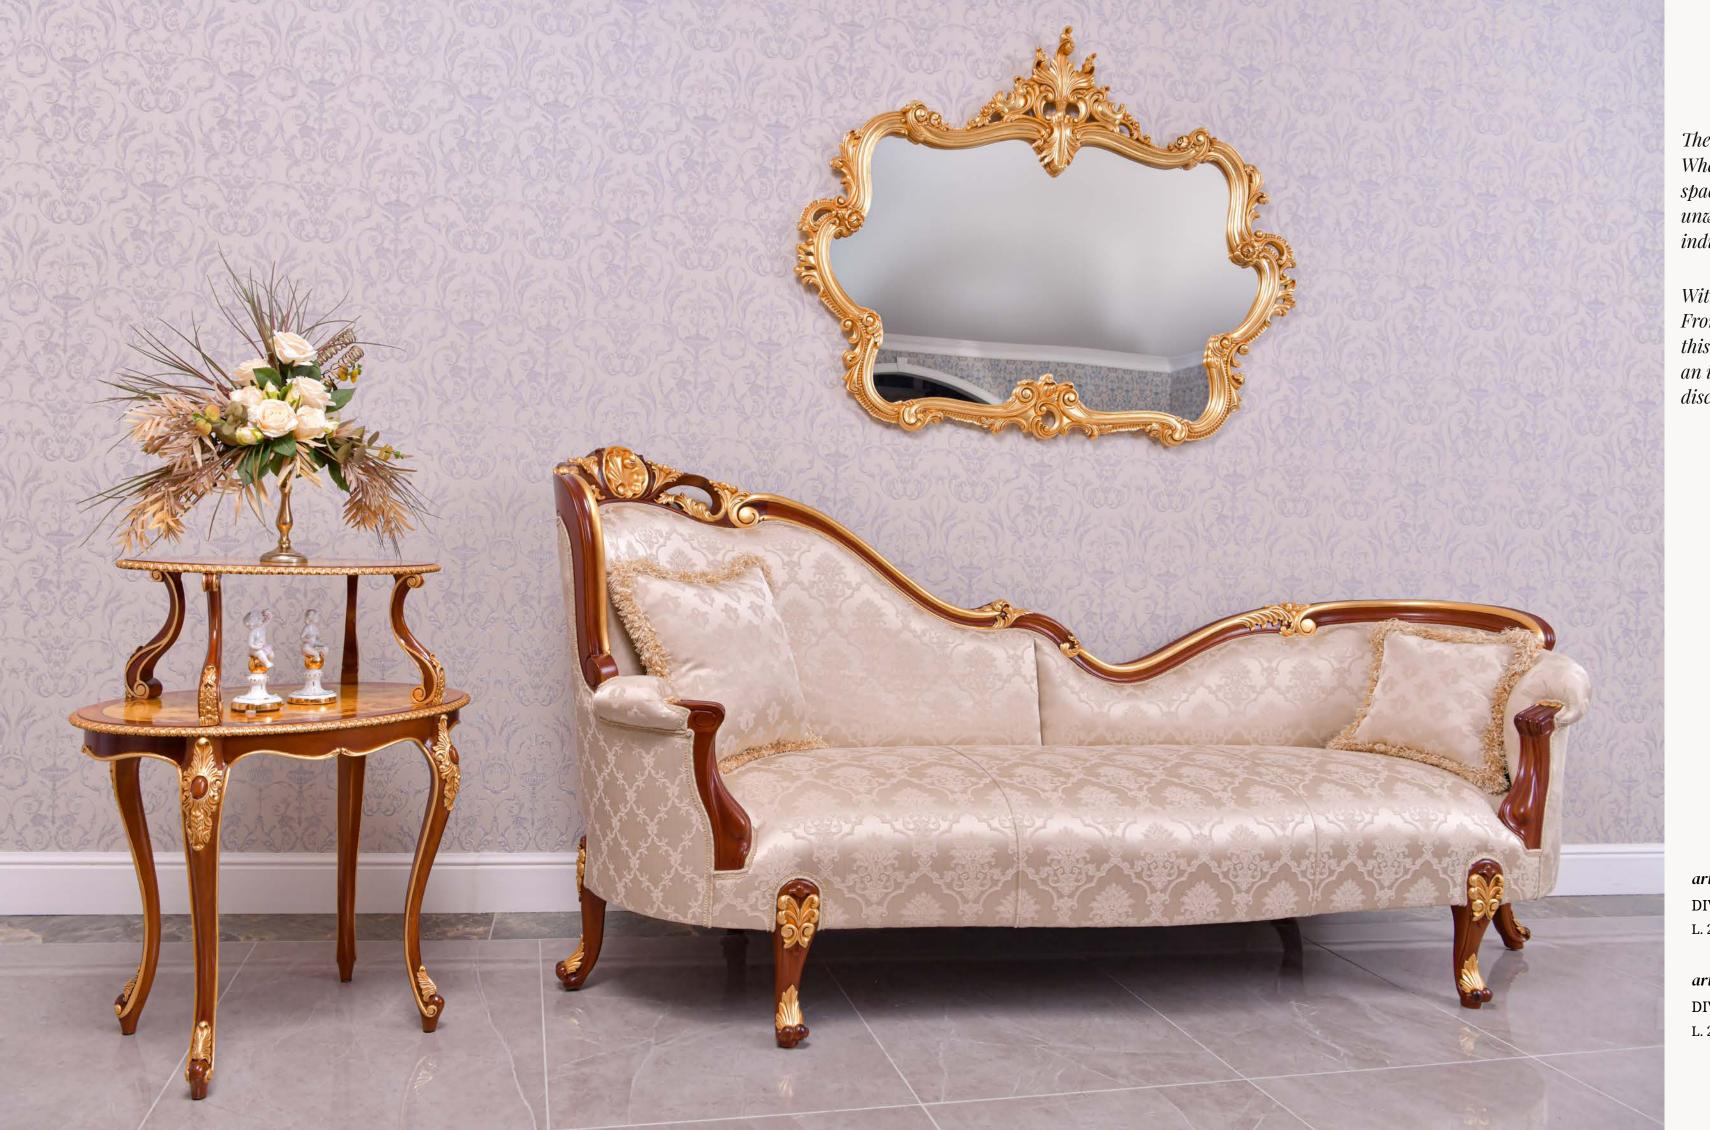

te your living room or bedroom with the timeless elegance of our "Divina" sofa chaise. Crafted with meticulous attention to detail, this exquisite piece is designed to transform your space and provide the utmost comfort.

Available in both left and right designs, "Divina" offers versatility and flexibility, allowing you to select the configuration that perfectly suits your needs and complements your existing furniture. Create a harmonious and inviting atmosphere with this stunning sofa chaise as the centerpiece of your seating arrangement.

To ensure a luxurious sitting experience, we have incorporated high density foams that provide exceptional support and retain their shape over time. Additionally, the use of round springs adds to the durability and longevity of this exceptional piece.



The versatility of "Divina" extends beyond its visual appeal. Whether you're lounging, reading, or entertaining guests, the spacious chaise section offers the perfect spot to relax and unwind. Experience the ultimate in comfort and style as you indulge in well-deserved moments of leisure.

With "Divina," every aspect of your living space is elevated.

From its meticulously crafted details to its impeccable upholstery, this sofa chaise embodies luxury and timeless elegance. It is an investment in both comfort and style, a testament to your discerning taste.

art. 259976DIVINA CHAISE (Left)L. 230 x D. 78 x H. 107 cm

art. 259979DIVINA CHAISE (Right)L. 230 x D. 78 x H. 107 cm

### Chaise Regina

Designed to provide an extraordinary seating experience, this chaise is the perfect addition to