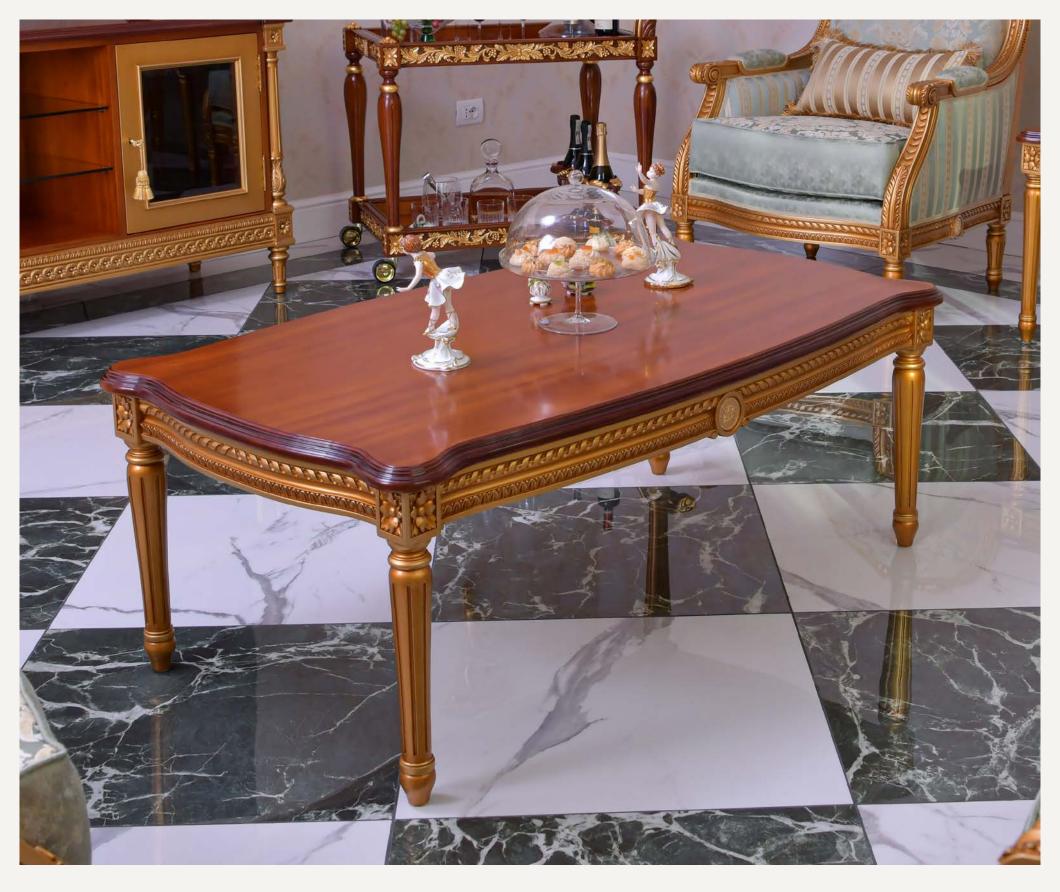

*art. 110101*PRINCESS ARMCHAIR
L. 96 x D. 90 x H. 115 cm

The square-shaped "Princess" coffee table introduces a new level of innovation and convenience. Its top is a stunning combination of glass and inlay ornate, creating a captivating visual display. The transparent glass portion provides an elegant touch, while the inlay ornate adds a layer of intricacy and charm. This design not only enhances the overall aesthetic but also offers practicality and ease of use.

art. 130145

PRINCESS COFFEE TABLE (Square)
L. 120 x W. 120 x H. 57 cm

The "Princess" coffee table is more than just a beautiful centerpiece; it is a functional and versatile piece of furniture. Its sturdy construction ensures durability and stability, making it ideal for everyday use. Whether you're hosting gatherings with friends and family or enjoying a quiet moment with a cup of coffee, this coffee table provides a stylish and convenient surface for your needs.