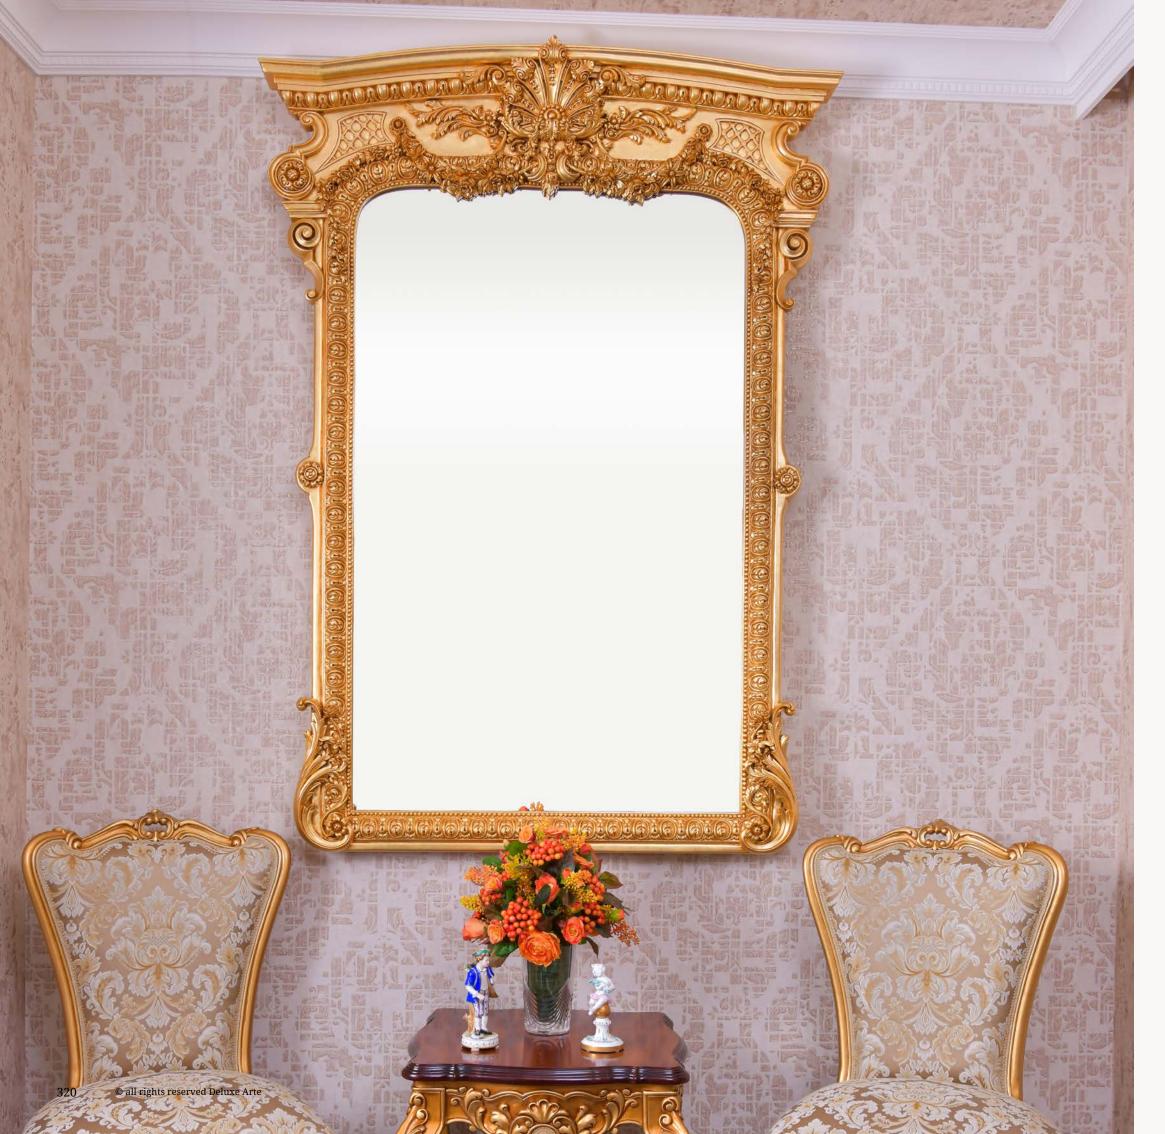

Console Table Tornado II



art. 279712TORNADO CONSOLEL. 125 x W. 45 x H. 83 cm



art. 279809

ROSE CONSOLE FLOATING
90 x 40 x H.80 cm

## ROSE Console Floating

Introducing our versatile Floating Console Table - a mixture of contemporary & classic design marvel crafted to effortlessly enhance the aesthetics of any space. This unique piece is ingeniously designed to be fixed to a wall, making it a seamless addition to the entrance, bedroom, or living room, adapting effortlessly to your preferred setting.

With dimensions meticulously chosen for compatibility, this console table effortlessly harmonizes with various ambiences, ensuring a perfect fit wherever it finds its place.



© all rights reserved Deluxe Arte

# Mirror (Horizontal)

art. 269002 VENUS MIRROR HORIZON W. 200 x H. 148 cm



## Venus

#### Mirror (Vertical)



art. 269000

VENUS MIRROR SHELL W. 110 x H. 175 cm art. 269001VENUS MIRROR FACEW. 110 x H. 175 cm

## Angelo Mirror

art. 269900ANGELO MIRRORW. 120 x H. 158 cm







# Fiorita Mirror

*art.* 268600 FIORITA MIRROR W. 171 x H. 126 cm





#### Ginevra

#### **Standing Mirror**

Inspired by the timeless beauty of Botticelli's renowned painting, "The Birth of Venus," the mirror's design seamlessly captures the essence of classical artistry. The intricate details and tasteful craftsmanship make it a statement piece that transcends eras, bringing a touch of artistic charm to your home.

What sets this mirror apart is its functionality. The adjustable feature allows you to fix it at any angle, ensuring optimal performance and adaptability to your preferences