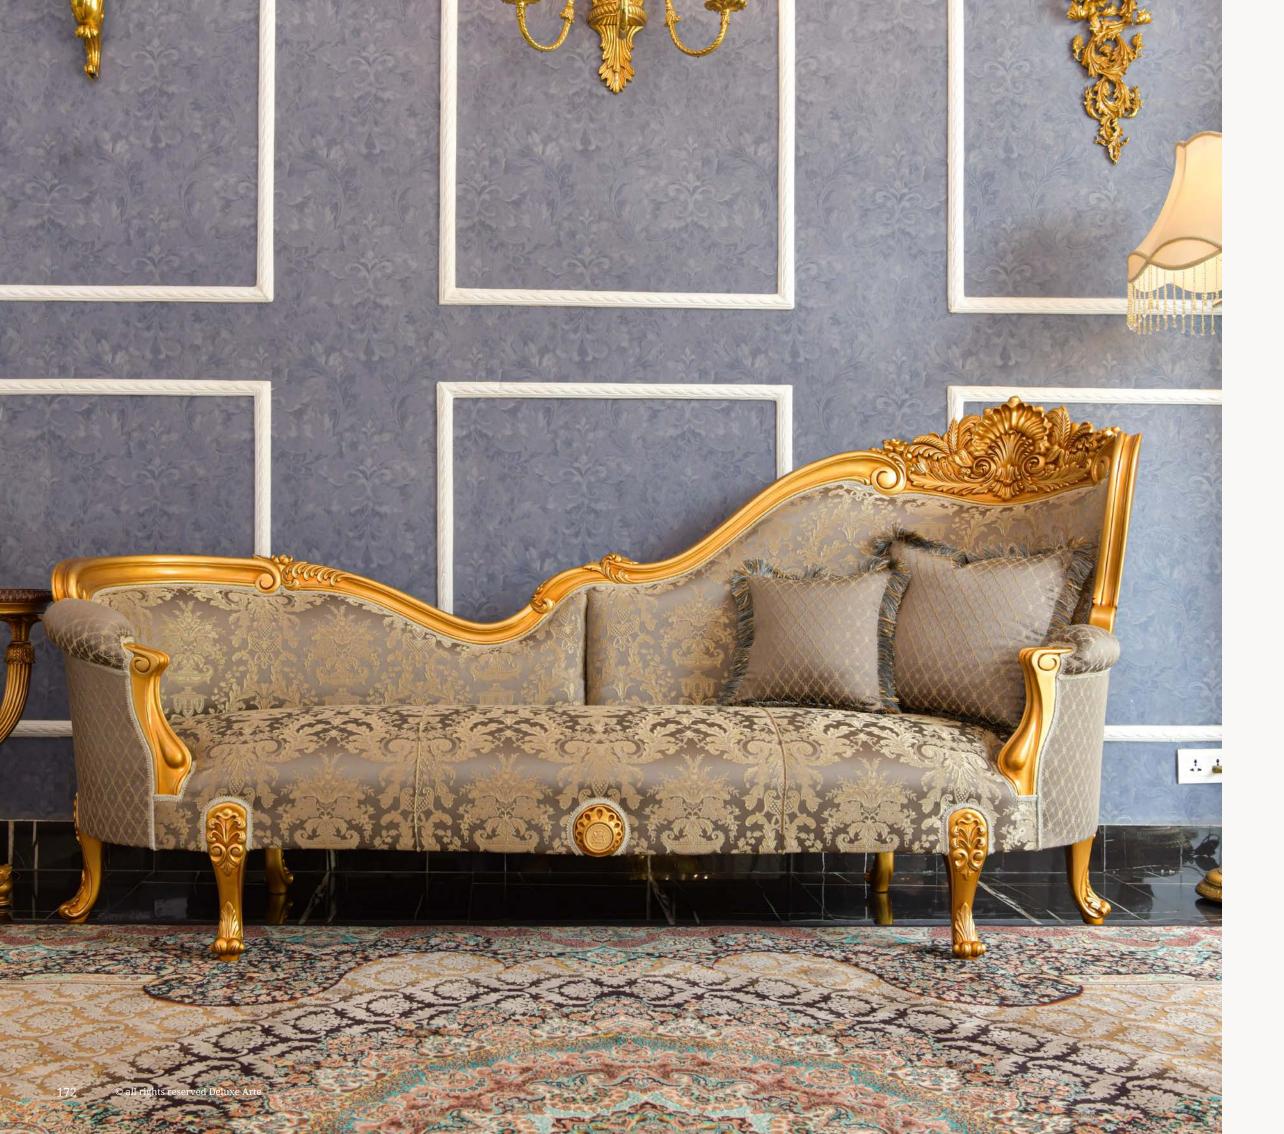

### Chaise Regina

Designed to provide an extraordinary seating experience, this chaise is the perfect addition to any bedroom or living room setting.

"Regina" is available in both left and right designs, allowing you to select the configuration that seamlessly complements your space. Whether placed in a bedroom corner or incorporated into your living room furniture set, this sofa chaise enhances the overall aesthetic and functionality of your interior.

Crafted with your utmost comfort in mind, "Regina" combines high-density foam and the vintage Italian round spring method. This exceptional combination ensures optimal support and durability, allowing you to indulge in luxurious relaxation for years to come.

art. 259876REGINA CHAISE (Left)L. 220 x D. 70 x H. 100 cm

The attention to detail in "Regina" is truly remarkable.
The carved and curved shape armrests not only add
a touch of sophistication but also provide additional
comfort and support. The exceptional upholstery further
elevates the design, making this sofa chaise a true
masterpiece.

With "Regina" as the focal point, you can create a space that exudes elegance and invites you to unwind in utmost style. This versatile piece of furniture complements any decor theme, seamlessly blending into your existing furniture ensemble.

art. 259879

REGINA CHAISE (Right)

L. 220 x D. 70 x H. 100 cm