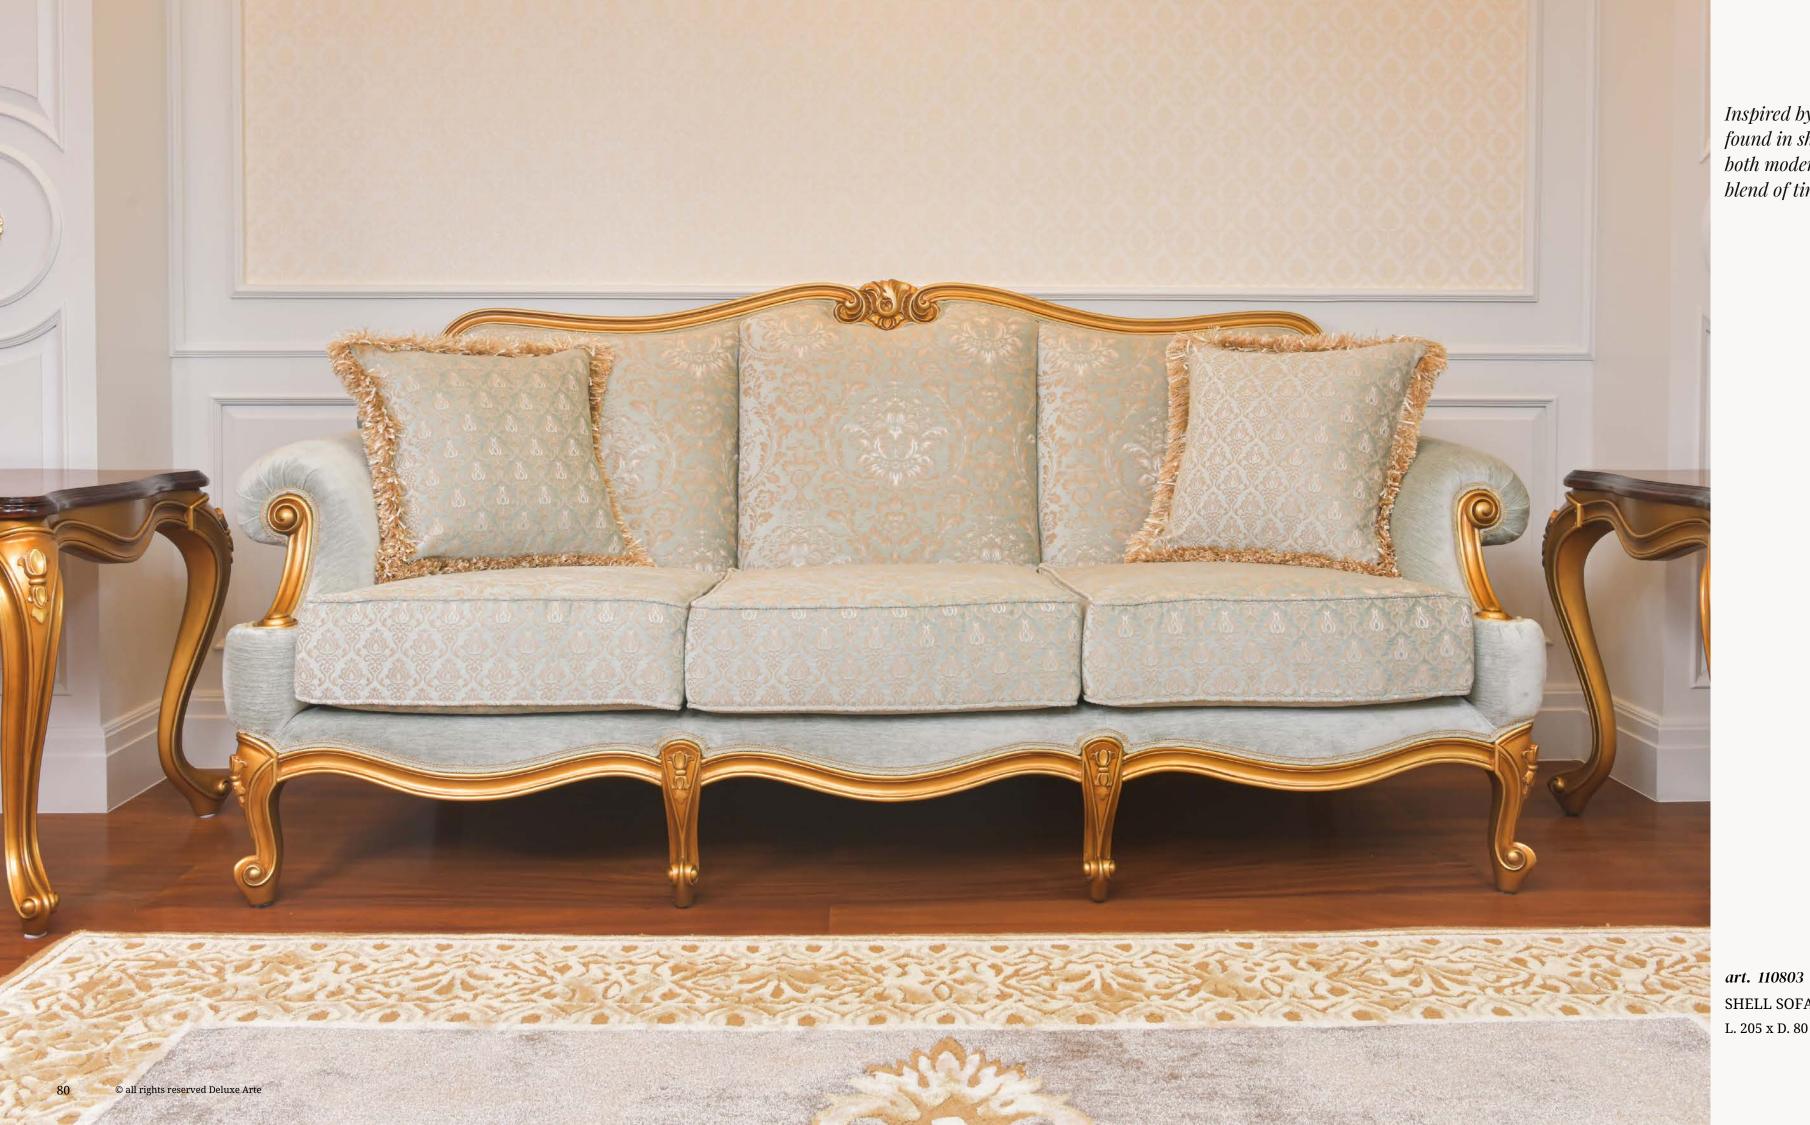

## Sofa Set Shell

"Shell" sofa set is a Semi-Classic Modern
Handmade Living Room Sofa Set, an exquisite
collection that embraces the graceful beauty
of shells and the mesmerizing allure of the
ocean. Crafted entirely by hand, this sofa set
embodies elegance and sophistication, creating a
captivating centerpiece for your living space.

Inspired by the delicate curves and intricate patterns found in shells, the Shell sofa set boasts a design that is both modern and semi-classic, offering a harmonious blend of timeless charm and contemporary aesthetics.

SHELL SOFA 3 SEATER L. 205 x D. 80 x H. 96 cm

Each element of this collection has been meticulously crafted to evoke a sense of tranquility and evoke the serene beauty of the ocean.

art. 110802SHELL SOFA 2 SEATERL. 167 x D. 80 x H. 96 cm