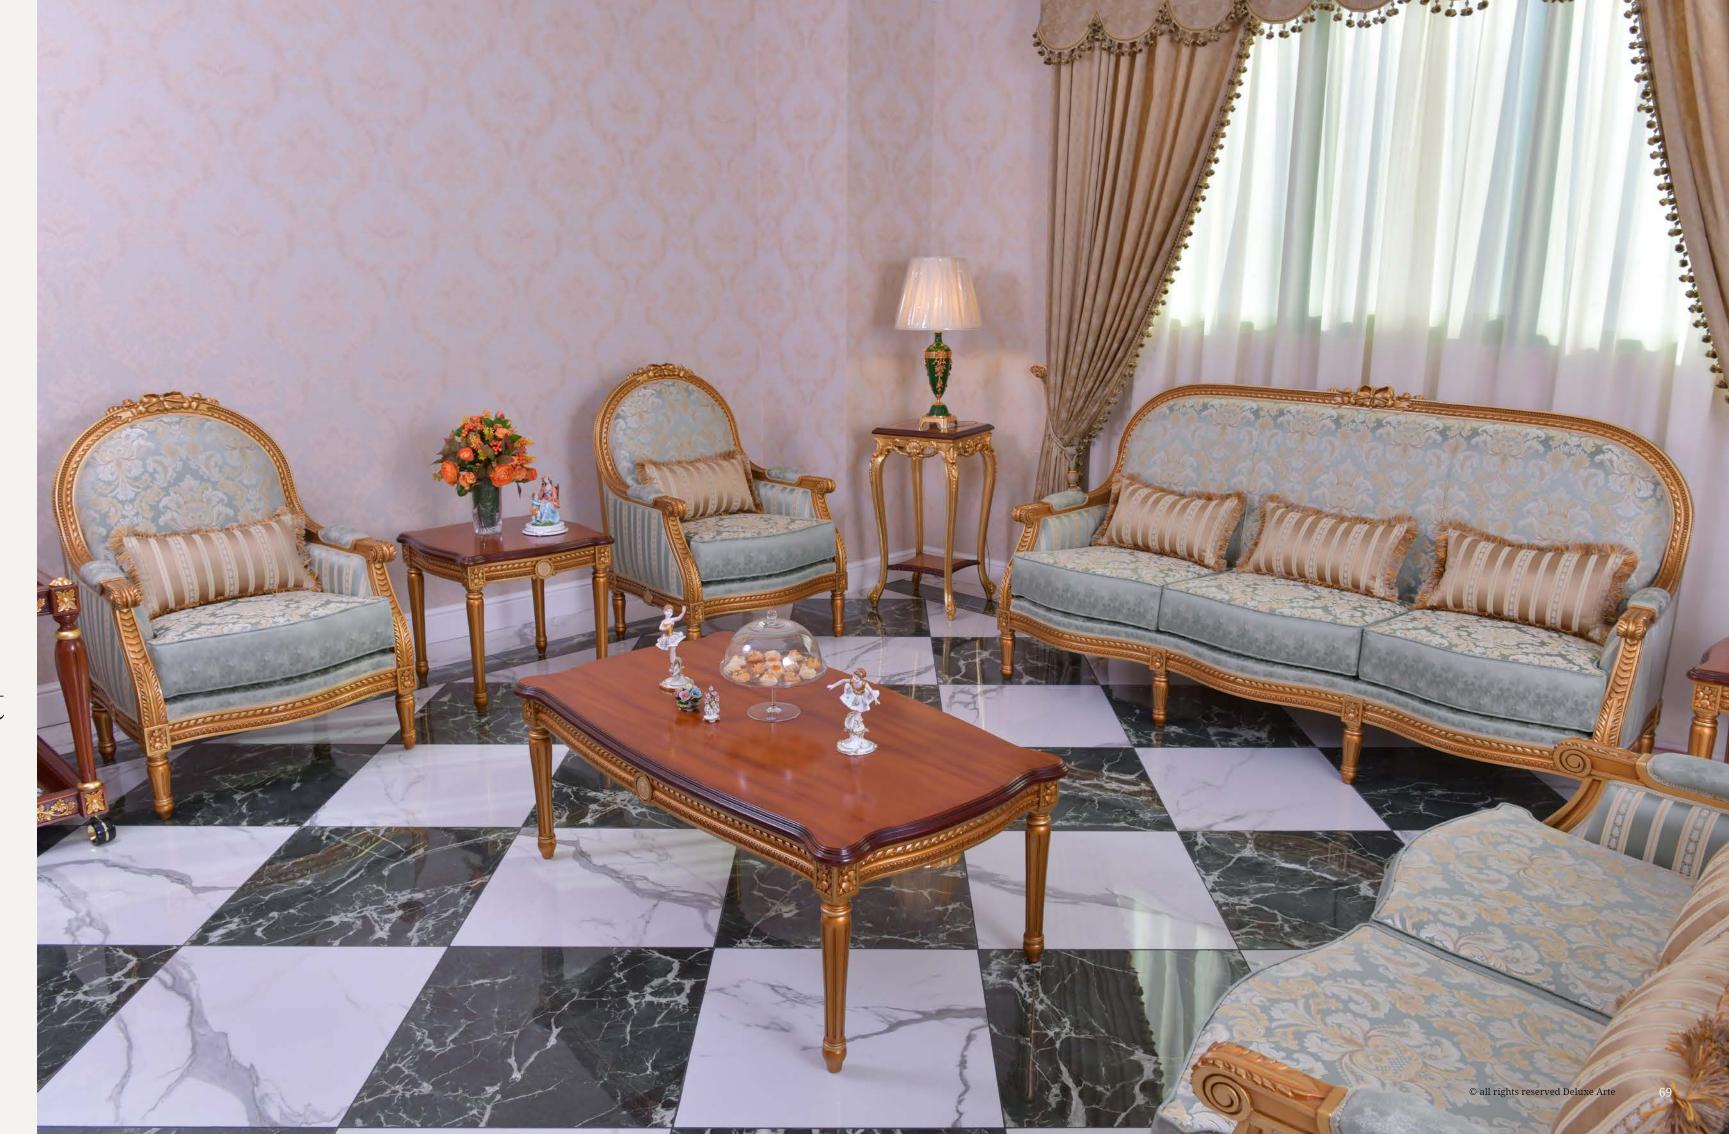

## Sofa Set Princess

Introducing our Classic Vintage Design Sofa Living Room Set "PRINCESS", a masterpiece inspired by the timeless beauty of flowers and the enchantment of nature. Immerse yourself in a world of elegance and sophistication with this exquisite set, meticulously crafted to transform your living area into a haven of refined aesthetics.

To ensure a perfect fit for your living space, this sofa set is available in various sizes, including a 4-seater sofa, 3-seater sofa, 2-seater sofa, and armchairs. Whether you have a spacious room or a cozy corner, there's a size that will harmonize effortlessly with your room dimensions.

*art.* 110104

PRINCESS SOFA 4 SEATER

L. 270 x D. 90 x H. 120 cm

art. 110103PRINCESS SOFA 3 SEATERL. 215 x D. 90 x H. 120 cm

art. 110102

PRINCESS SOFA 2 SEATER

L. 180 x D. 90 x H. 120 cm

Understanding the unique preferences of our clients, we offer customization options for fabrics and colors. Choose from a wide selection of luxurious fabrics, and tailor the color palette to suit your personal taste and existing decor. Our team will work closely with you to bring your vision to life, ensuring that your sofa set becomes a reflection of your individual style.

*art. 110101*PRINCESS ARMCHAIR
L. 96 x D. 90 x H. 115 cm

The square-shaped "Princess" coffee table introduces a new level of innovation and convenience. Its top is a stunning combination of glass and inlay ornate, creating a captivating visual display. The transparent glass portion provides an elegant touch, while the inlay ornate adds a layer of intricacy and charm. This design not only enhances the overall aesthetic but also offers practicality and ease of use.