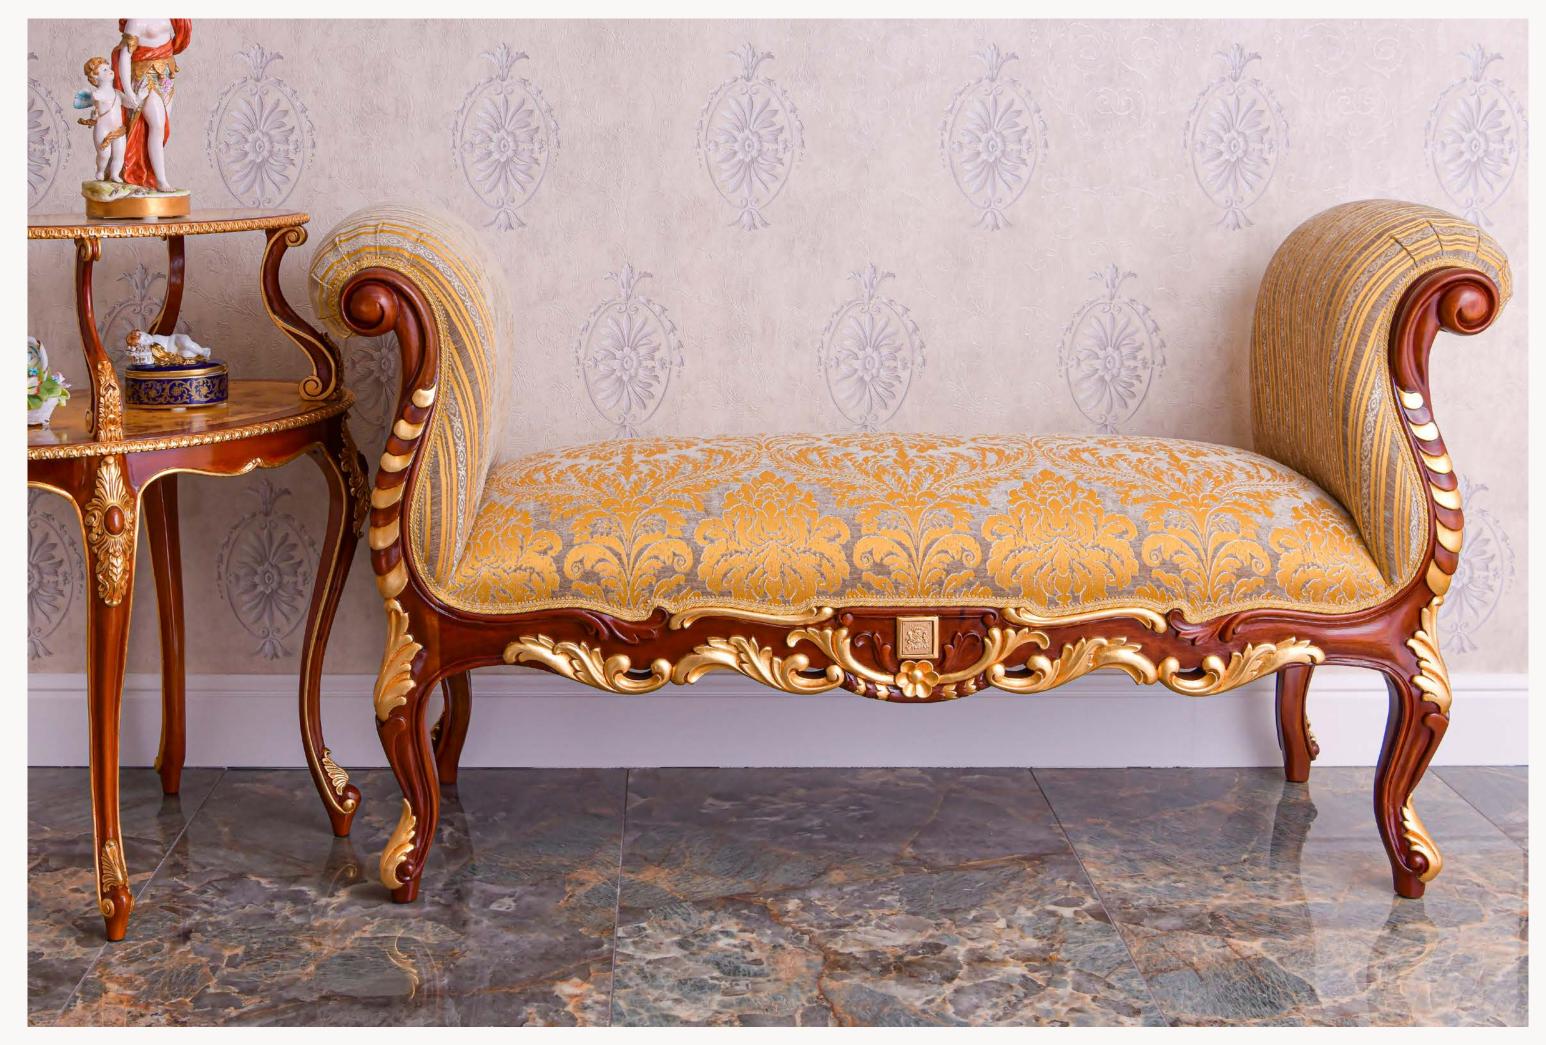

## **Bench Queen**

Experience the allure of Italian craftsmanship with our "QUEEN" Bench. Meticulously handcrafted in Italy, this exquisite bench embodies the essence of timeless beauty and superior quality. It is the perfect complement to any bedroom, adding a touch of sophistication and luxury to your personal sanctuary.

Crafted with exceptional attention to detail, this bench exudes elegance and refinement. Every curve and contour is thoughtfully designed, combining classic aesthetics with modern functionality. The ornate details and intricate carvings on the legs and frame showcase the masterful artistry of Italian craftsmen, creating a true work of art that will elevate the ambiance of your bedroom.

art. 259728QUEEN BENCHL. 175 x D. 52 x H. 87 cm

Beyond its aesthetic appeal, the QUEEN Bench is also a practical addition to your bedroom. Its compact size allows for easy placement at the foot of your bed or against a wall, making efficient use of space.

Embrace the artistry and elegance of Italian design with the QUEEN Bench. Immerse yourself in its luxurious comfort and revel in its timeless beauty. Let it become the focal point of your bedroom, transforming it into a haven of style and sophistication.

art. 259725QUEEN BENCHL. 145 x D. 52 x H. 87 cm