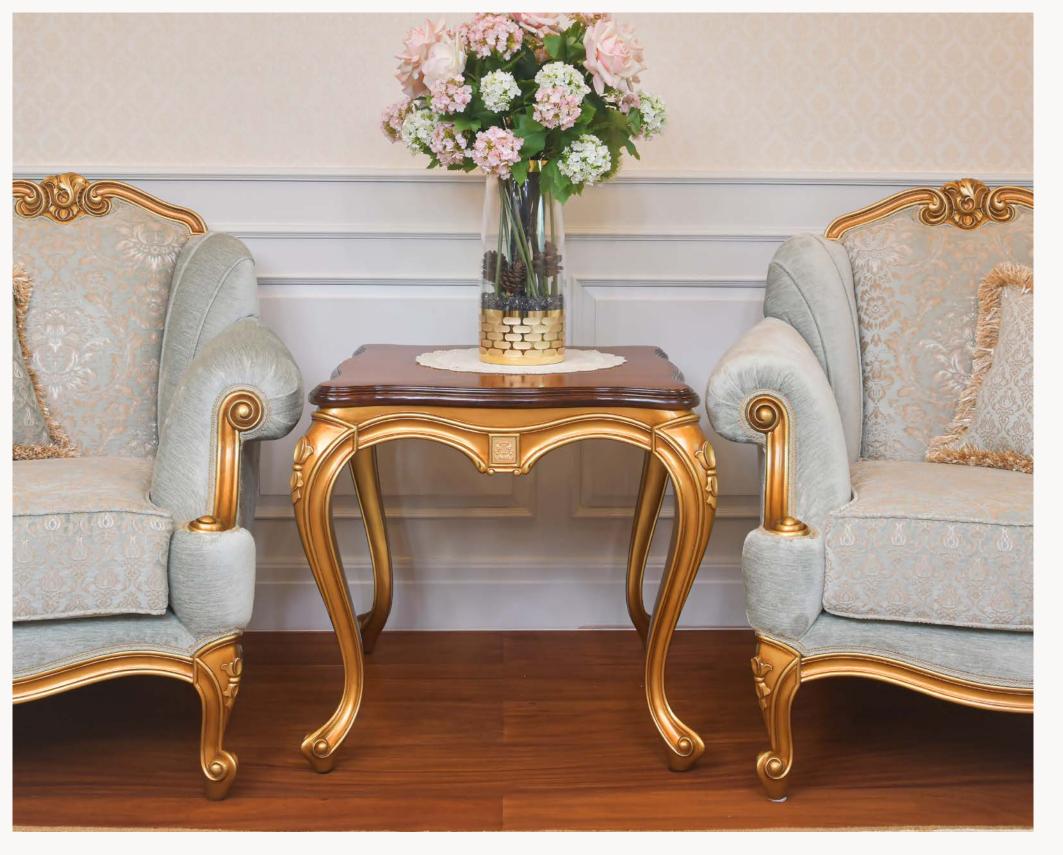

Introducing our stunning Classic Princess Side Table. This table is a perfect mix of tradition and modern style, making it a great choice for any room. The table is built with top-quality solid wood decorated with Inlays and Top Glass, chosen for its strength and natural charm. Its strong frame has elegant curves and a beautiful finish that adds a touch of sophistication.

What truly sets this side table apart is its captivating inlay work. Each piece is a testament to the artistry of skilled craftsmen who have painstakingly created intricate patterns and designs using a variety of precious and exotic woods. These inlays, often inspired by motifs from different cultures and periods, are thoughtfully placed on the table's surface and along its edges, creating a stunning mosaic that tells a story of craftsmanship and heritage.

art. 130165

PRINCESS SIDE TABLE
L. 68 x W. 68 x H. 60 cm

The square-shaped "Princess" coffee table introduces a new level of innovation and convenience. Its top is a stunning combination of wood and inlay ornate, creating a captivating visual display.