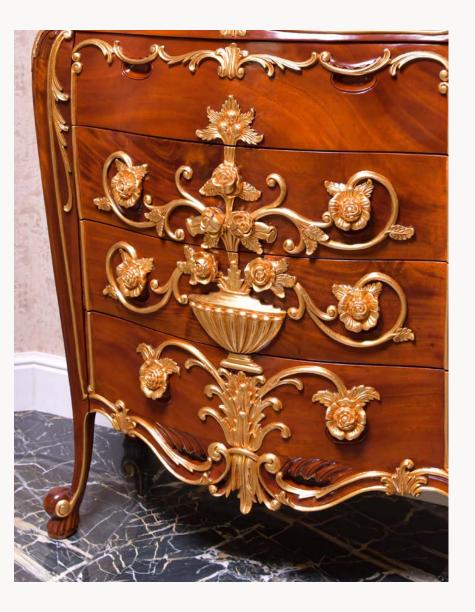

### Rose

#### **Chest of Drawers**

Inspired by the captivating beauty of the Rose flower, this chest of drawers showcases intricate hand-carved rose motifs. The delicate detailing of the roses brings a touch of nature's elegance into your interior space, infusing it with a sense of grace and romance. The craftsmanship involved in creating these floral carvings highlights the dedication to precision and artistry.

The "Rose" chest of drawers features five spacious drawers, providing ample storage space to keep your belongings organized and easily accessible.

Crafted with meticulous attention to detail, "Rose" exudes luxury and sophistication. The high-quality materials used in its construction ensure durability and longevity, making it a cherished piece that can be passed down through generations. The smooth, polished finish enhances the natural beauty of the wood, creating a lustrous surface that adds a touch of opulence to any room.

Whether placed in your living room as a focal point or in your bedroom for convenient storage, the "Rose" chest of drawers effortlessly enhances the beauty of your interior space. Its elegant design seamlessly blends with a variety of décor styles, from traditional to contemporary, bringing a sense of refined elegance to your home.

Elevate your living space with the timeless charm of "Rose." Let its hand-carved rose motifs and ample storage capabilities bring beauty and functionality to your home. Immerse yourself in a world of luxury and refinement as you enjoy the exquisite craftsmanship and the elegance that this classic chest of drawers brings to your living environment.

art. 239805 ROSE DRAWER (5 Drawers) L. 102 x W. 50 x H. 120 cm