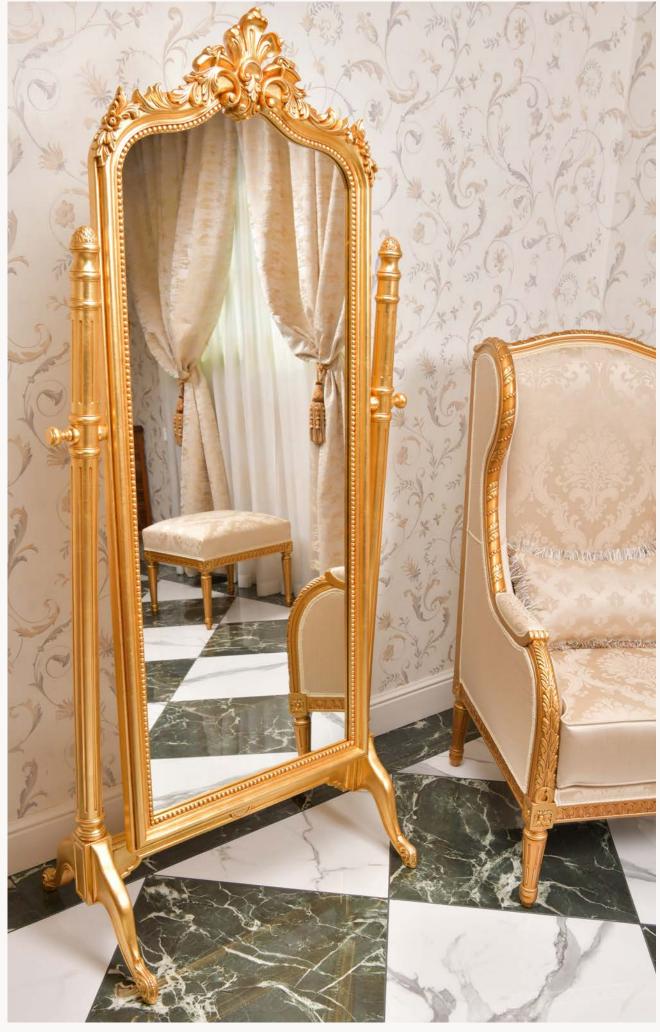

art. 262000Firenze MirrorL. 135 x H. 113 cm

*art.* 242017
FIRENZE DRESSING TABLE
L. 170 x D. 50 x H. 78 cm

Introducing our luxurious Design Dressing Table, a captivating masterpiece that effortlessly combines elegance and functionality. This exquisite piece is thoughtfully crafted to add a touch of opulence to any bedroom, providing a sophisticated and organized space for your daily beauty routines.

Immerse yourself in the grandeur of this dressing table, complete with its own perfectly matched mirror. The meticulously designed mirror adds a sense of allure and charm, reflecting both your beauty and the impeccable taste in your interior decor.