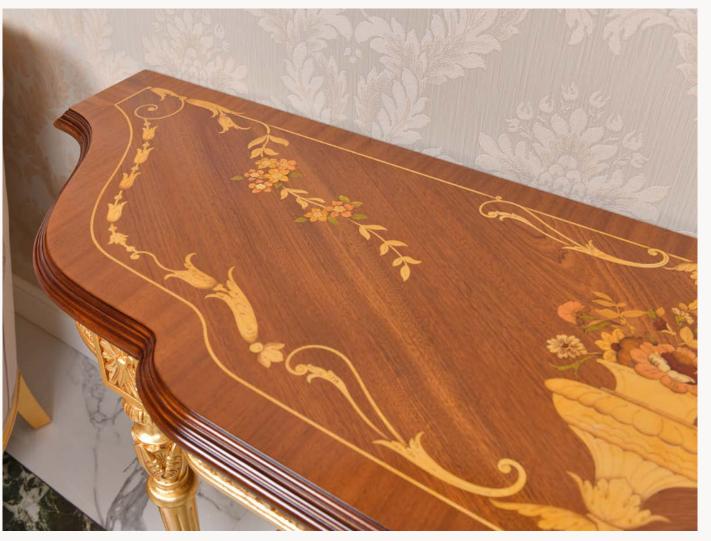

## Dining Table I Princess

The highlight of this dining table lies in its stunning top inlay, a testament to the skilled artistry that goes into its creation. Delicate patterns and intricate designs are meticulously handcrafted onto the table's surface, adding a touch of opulence and refinement. The top inlay serves as a visual feast, elevating the aesthetics of your dining area and setting the stage for unforgettable meals and gatherings.