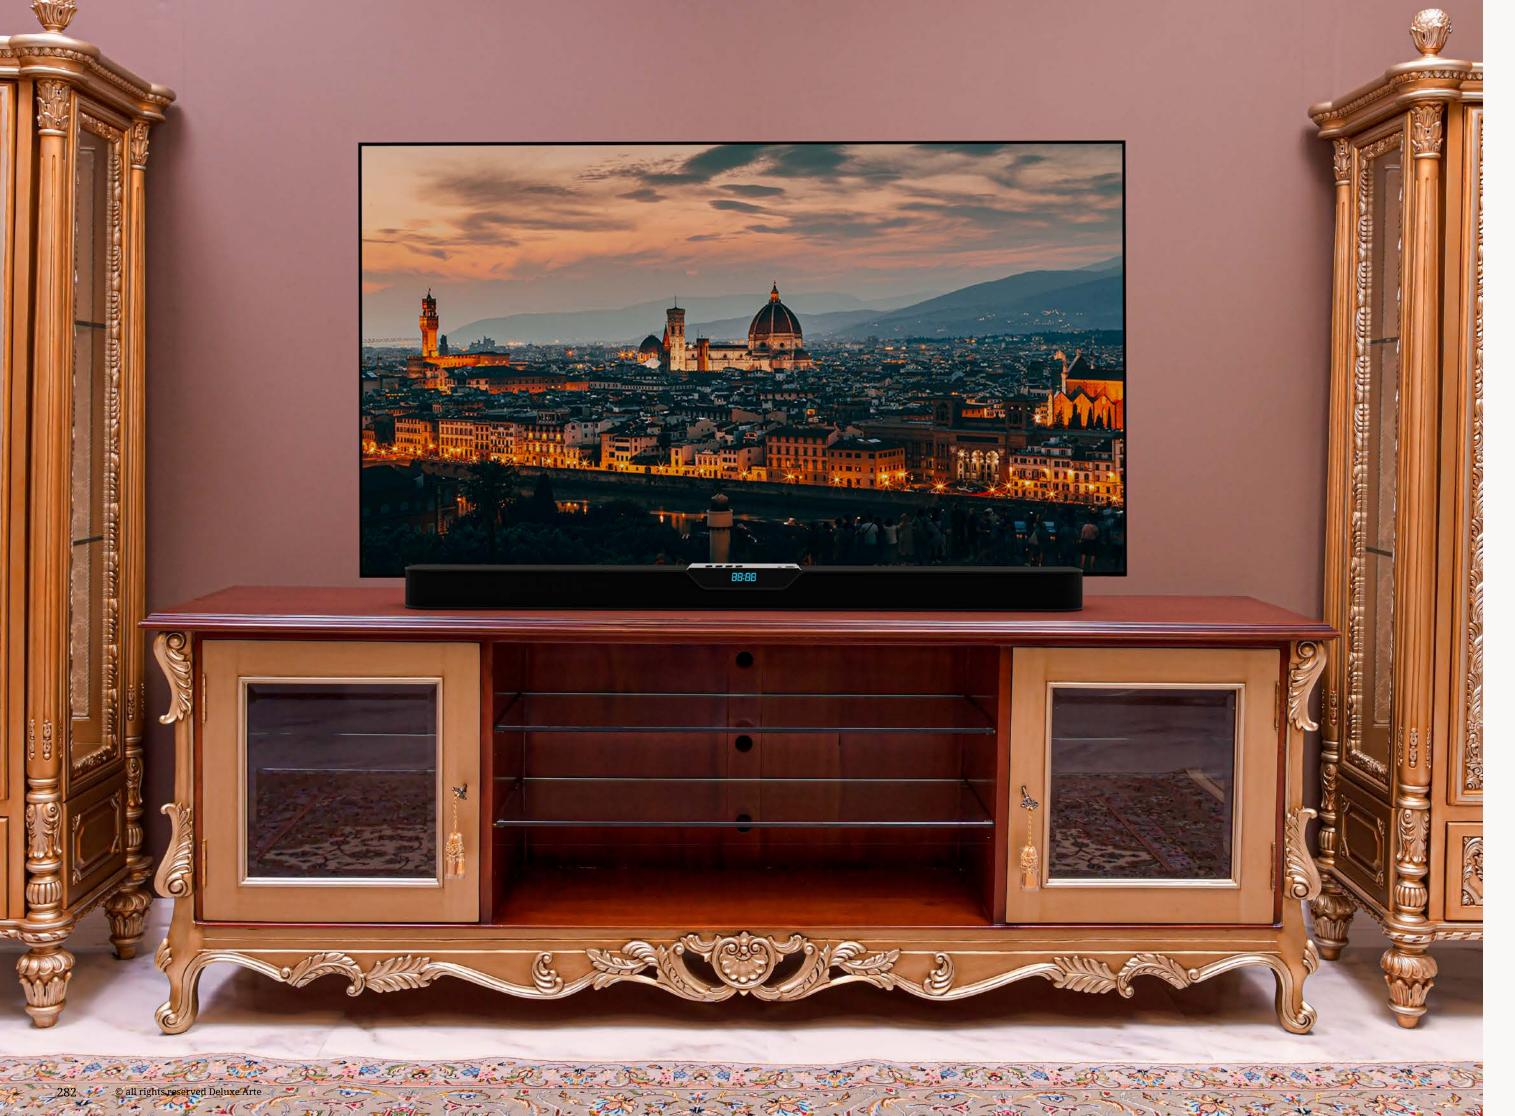

ctionality. Drawing inspiration from the captivating beauty of florals and the renowned painting, "The Birth of Venus," this masterpiece of furniture embodies elegance and sophistication.

With its intricate detailing, "Elegante" captures the essence of artistry in every aspect. Crafted with meticulous precision, it is a harmonious blend of refined craftsmanship and contemporary design, creating a focal point that seamlessly integrates into your living space.

Perfectly complementing our "Elegante" living room sofa set, this TV stand brings harmony and unity to your interior decor. Each piece is thoughtfully designed to enhance the overall aesthetic, creating a captivating ambiance that evokes a sense of timeless beauty and grace.

art. 160620 ELEGANTE SIDEBOARD L. 200 x W. 48 x H. 80 cm



## TV Stand Gondola I

Experience the epitome of elegance and luxury with our exquisite TV stand, "Gondola." Meticulously crafted to seamlessly blend classic and contemporary design elements, it is the perfect addition to any ambient and interior decor, creating a captivating focal point that exudes timeless charm.

The fusion of classic and contemporary styles in "Gondola" makes it a versatile masterpiece that effortlessly complements any space. Its refined aesthetics harmonize with a variety of interior designs, from traditional to modern, adding a touch of sophistication to your living area.

art. 169922GONDOLA SIDEBOARDL. 220 x W. 50 x H. 77 cm



### TV Stand Gondola II

Designed to accommodate large-sized TVs, "Gondola" offers ample surface area and sturdy support, providing the pe