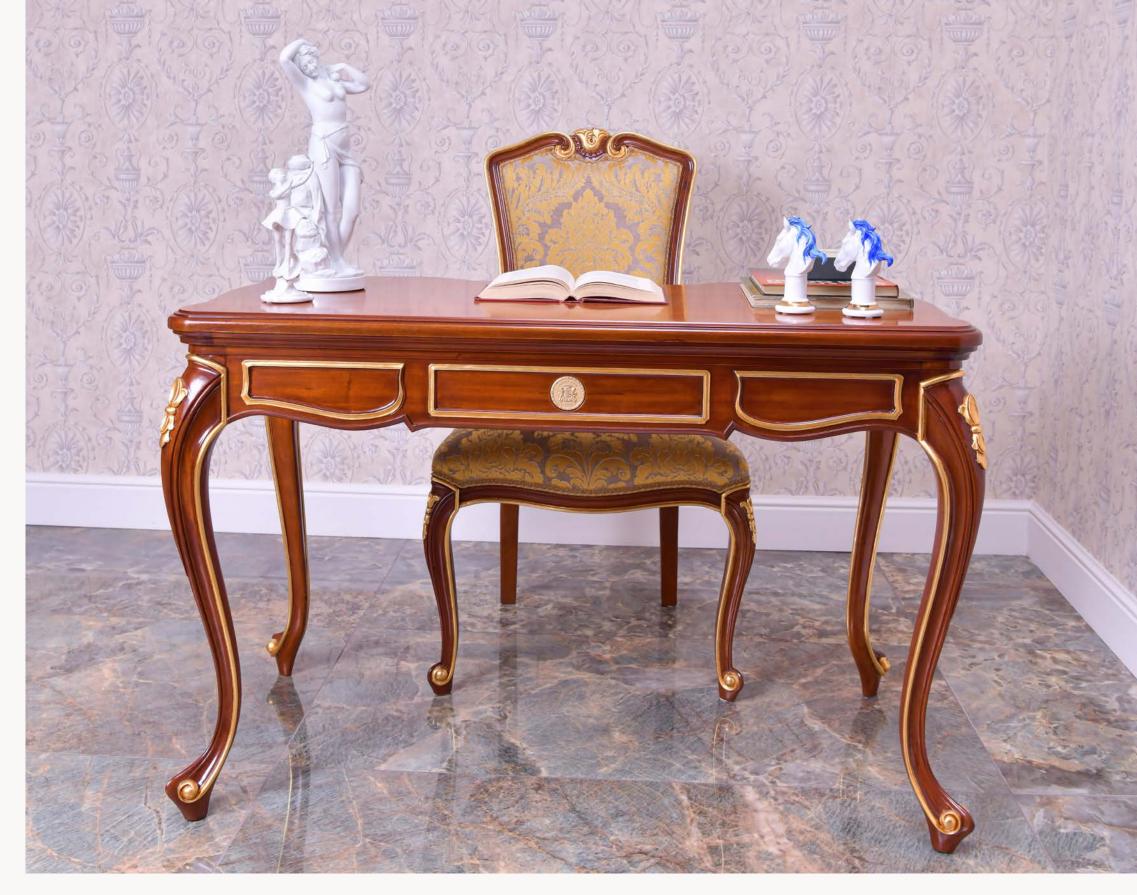

### Office Desk Atena

Indulge in the timeless allure of our Classic Greek-Inspired Luxury Atena Office Desk, a masterpiece meticulously designed to elevate your workspace to new heights of sophistication and functionality. Inspired by the majestic columns and sculptures of ancient Greece, this desk is a testament to the enduring beauty of classical aesthetics.

Crafted with the utmost precision, this desk is as functional as it is exquisite. Its generous surface area provides ample room for your work essentials, allowing you to immerse yourself in productivity while basking in the glory of its stunning design. The seamless integration of vintage Greek elements lends an air of sophistication to any office setting, making a bold statement of refined taste.

What truly sets this office desk apart is its thoughtful storage solution. With a multitude of drawers and cupboards, all equipped with a soft-closing system, you can keep your workspace organized and clutter-free. Whether it's important documents, stationery, or personal items, there's a designated place for everything, allowing you to maintain a clear and focused mind.

Constructed from the finest quality wood, this desk is not just a piece of furniture; it's a lifelong investment. Its durability and craftsmanship ensure it will stand the test of time, remaining a centerpiece of your workspace for generations to come. The rich, lustrous finish enhances the wood's natural beauty, adding warmth and character to your office environment.

art. 199820 ATENA DESK L. 200 x W. 100 x H. 78 cm

art. 199821

L. 210 x W. 100 x H. 78 cm

art. 199822 ATENA DESK L. 220 x W. 100 x H. 78 cm