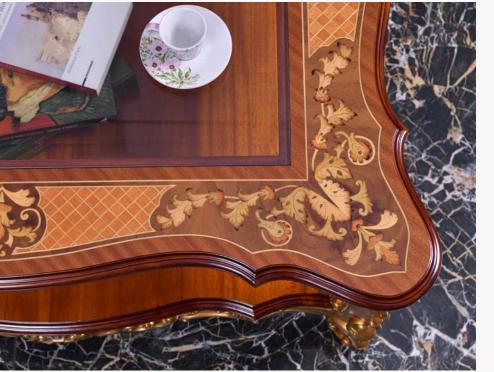

## **Wood Inlay**

Wooden inlay is a timeless and intricate technique used to embellish furniture with beautiful decorative patterns and designs. It involves the process of cutting and fitting small pieces of contrasting wood or other materials into the surface of the furniture to create visually stunning effects.