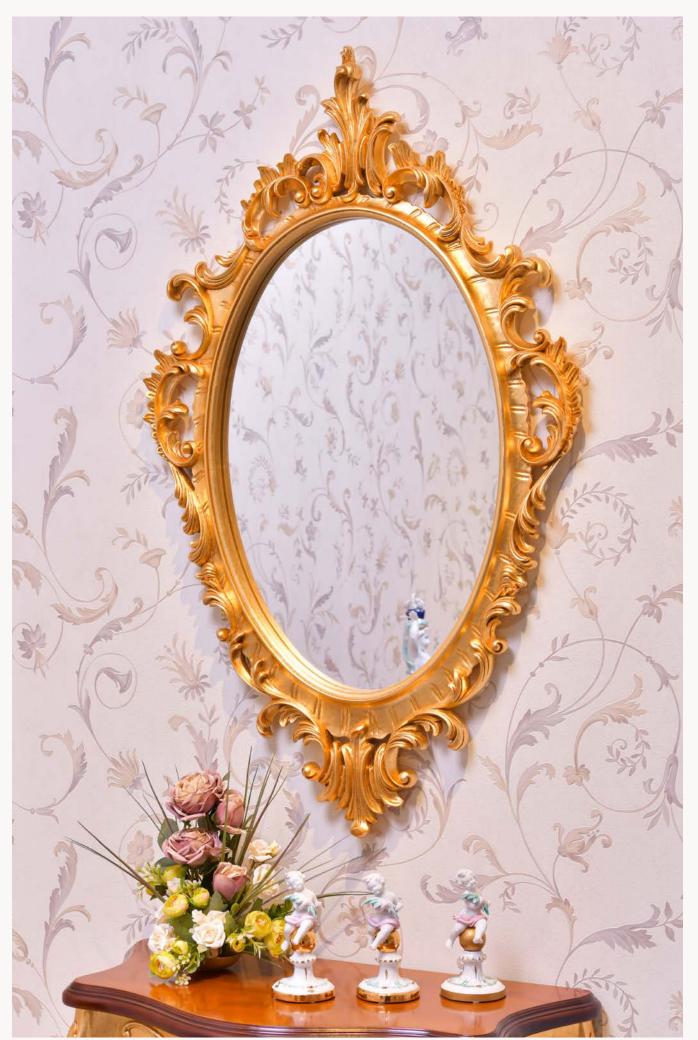

art. 262000Firenze MirrorL. 135 x H. 113 cm

*art.* 242017
FIRENZE DRESSING TABLE
L. 170 x D. 50 x H. 78 cm

Introducing our luxurious Design Dressing Table, a captivating masterpiece that effortlessly combines elegance and functionality. This exquisite piece is thoughtfully crafted to add a touch of opulence to any bedroom, providing a sophisticated and organized space for your daily beauty routines.

Immerse yourself in the grandeur of this dressing table, complete with its own perfectly matched mirror. The meticulously designed mirror adds a sense of allure and charm, reflecting both your beauty and the impeccable taste in your interior decor.