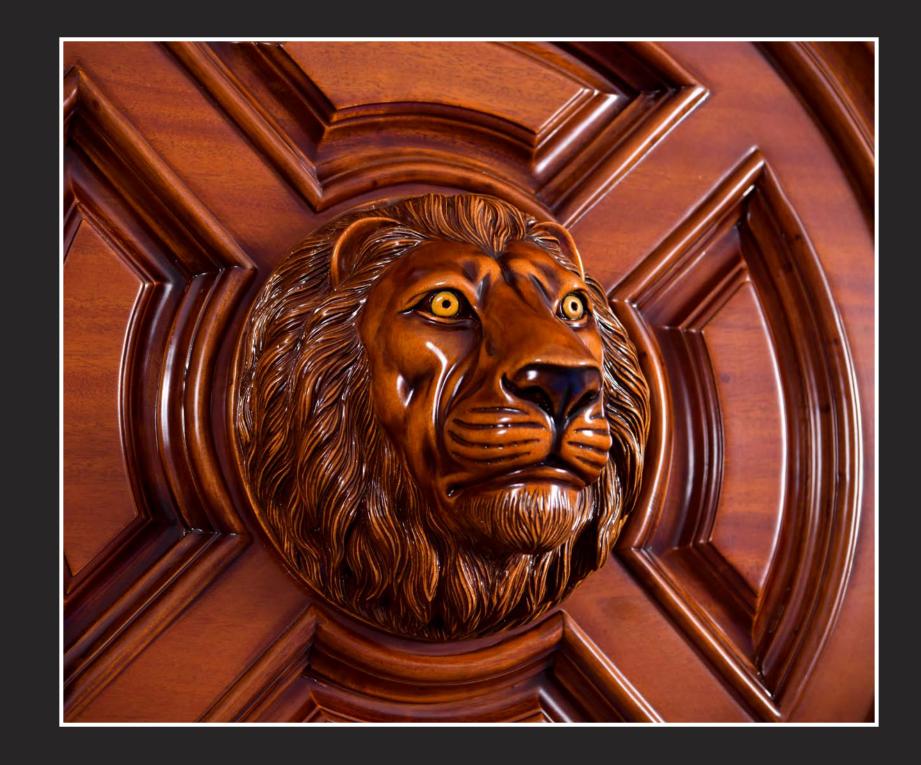

Captivating attention and serving as a symbol of strength and authority, a majestic lion figurine stands proudly in front of the desk. Crafted with intricate details, this figurine represents courage, power, and leadership, inspiring you to tackle any challenge that comes your way. Its presence adds a regal touch and serves as a reminder of your own inner strength and determination.