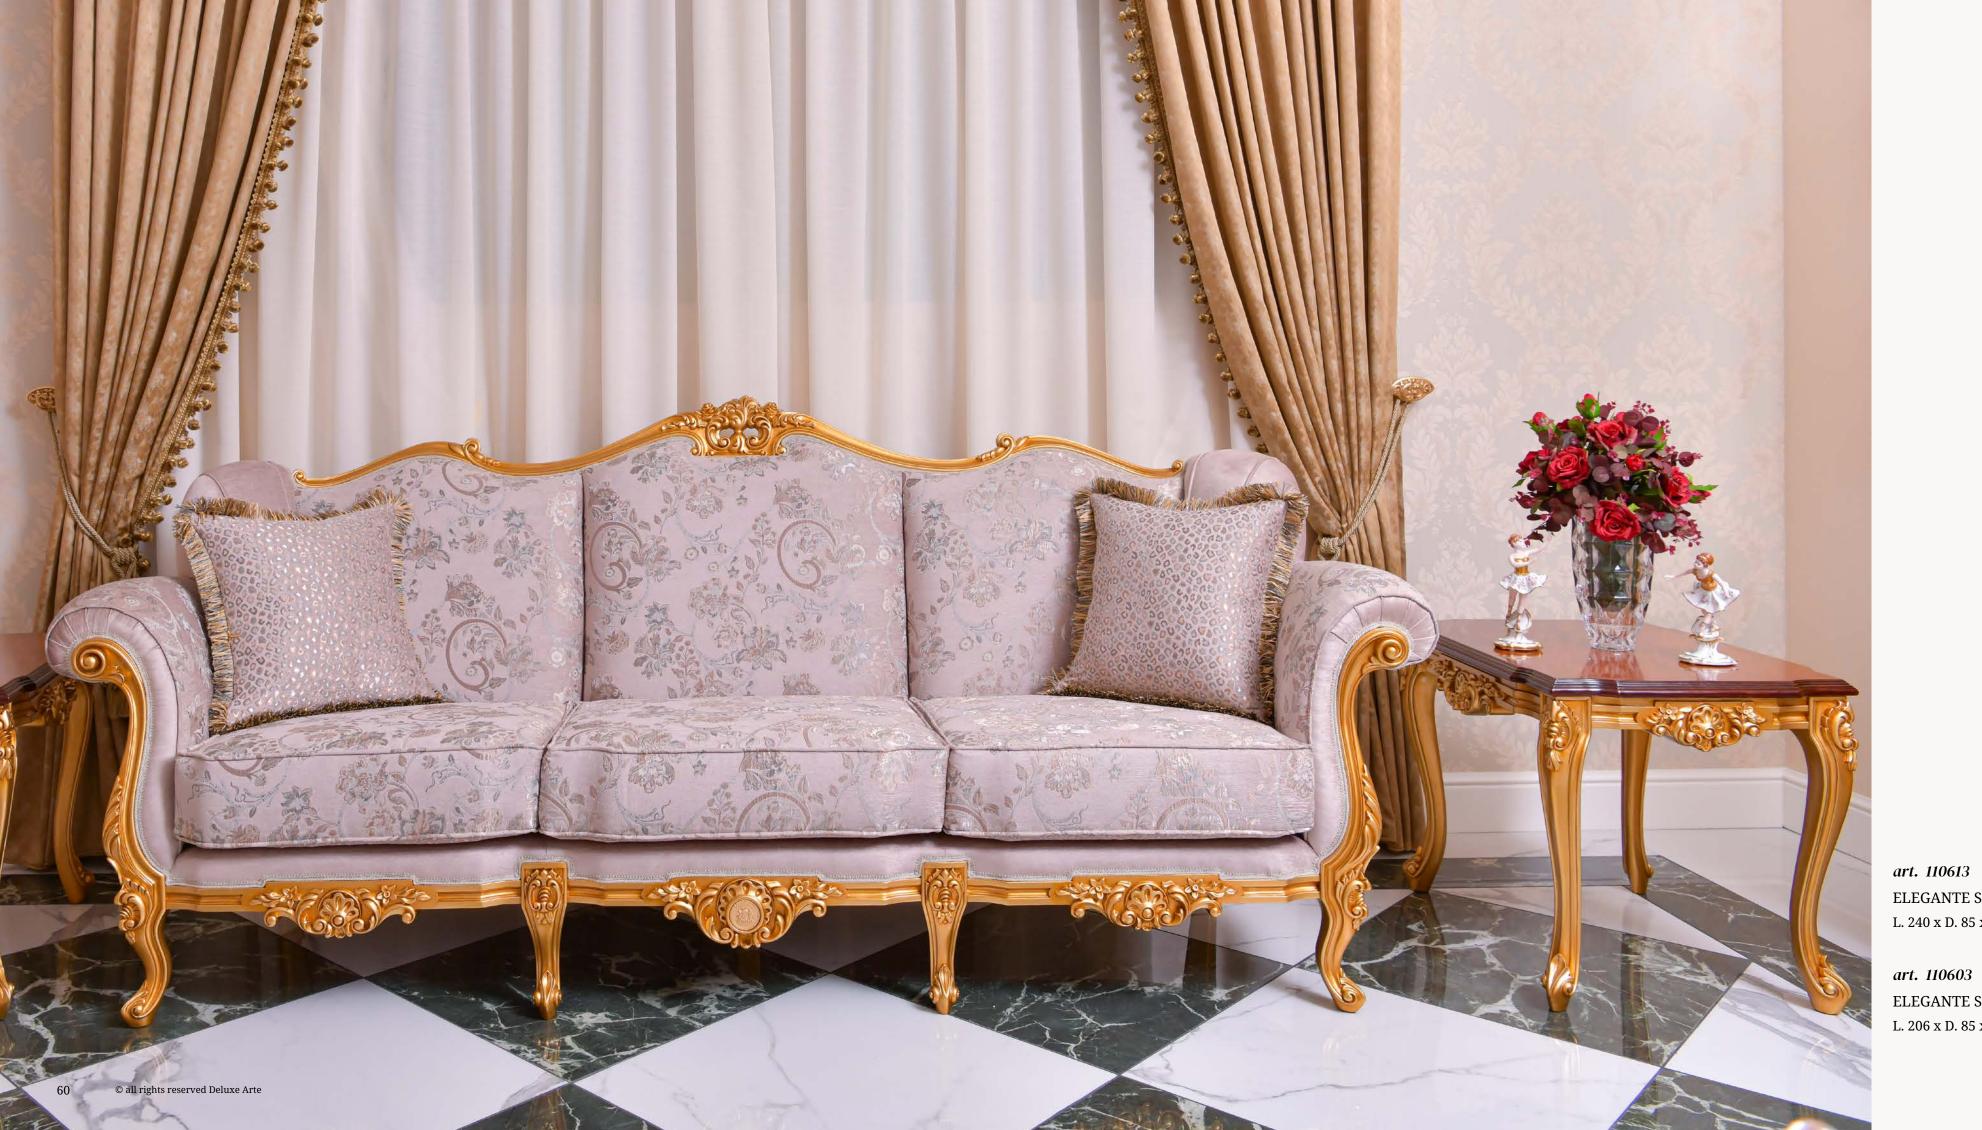

# Sofa Set Elegante

Experience the perfect harmony of natureinspired design and modern sophistication with the "ELEGANTE" Sofa Set. Inspired by the ethereal beauty of florals and the renowned painting, "The Birth of Venus," this exceptional furniture collection is meticulously crafted to elevate your living space to new heights of style and comfort.

ELEGANTE SOFA 3 SEATER L. 240 x D. 85 x H. 106 cm

ELEGANTE SOFA 3 SEATER L. 206 x D. 85 x H. 106 cm

Crafted with utmost care and using premium quality materials, including high-quality wood and high-density foams, the "ELEGANTE" sofa set guarantees both exceptional comfort and long-lasting durability. Sink into the plush cushions and experience luxurious relaxation that will stand the test of time.

art. 110602ELEGANTE SOFA 2 SEATERL. 173 x D. 85 x H. 106 cm

Elegante armchairs are characterized by a refined execution of the floral carvings on the crown, front legs and knees.

The adequate depth of the armchair along with high density foams inside the seat make this armchair even more comfortable.

We understand the importance of personalization when it comes to your living space. To ensure your complete satisfaction, we offer a wide range of customizable options for fabrics and colors.

art. 110601ELEGANTE ARMCHAIRL. 101 x D. 90 x H. 95 cm