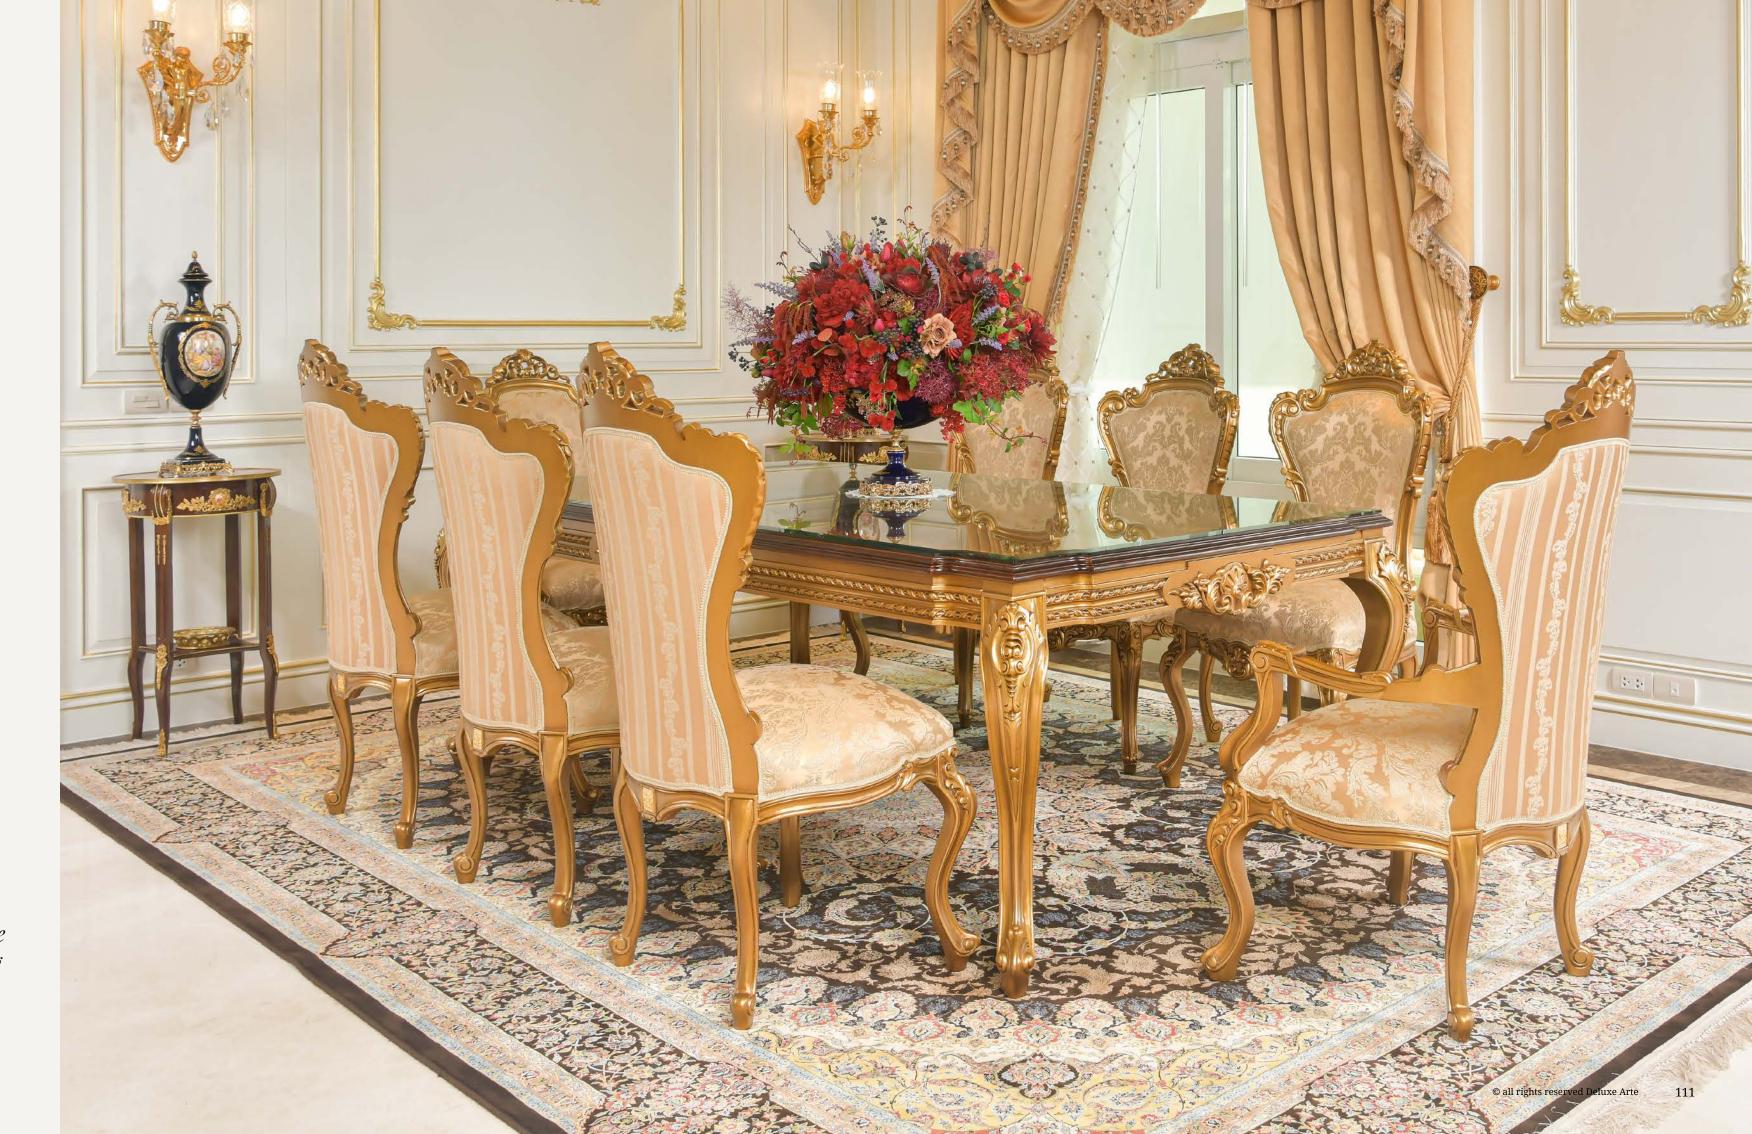

# Dining Table I Elegante

The "ELEGANTE I" dining table is a symbol of timeless beauty and sophistication. Available in two dimensions, for 6 seats and 8 seats respectively, it caters to gatherings both intimate and grand, accommodating your specific seating requirements.

Crafted with meticulous attention to detail, this dining table features a solid wood top that exudes strength and durability. To enhance its visual appeal, the table top can be optionally adorned with delicate inlay work, adding an extra layer of elegance to its design. The fusion of sturdy construction and intricate craftsmanship ensures that this table is not only visually captivating but also built to last.

Supporting the table are four hand-carved legs, each a work of art in itself. These meticulously crafted legs pay homage to the beauty of nature and lend a touch of sophistication to the overall aesthetic. The combination of the floral-inspired design and the timeless appeal of "The Birth of Venus" painting creates a dining table that is both captivating and inviting.

art. 140641 ELEGANTE DINING TABLE

L. 190 x W. 110 x H. 78 cm

art. 140642 ELEGANTE DINING TABLE