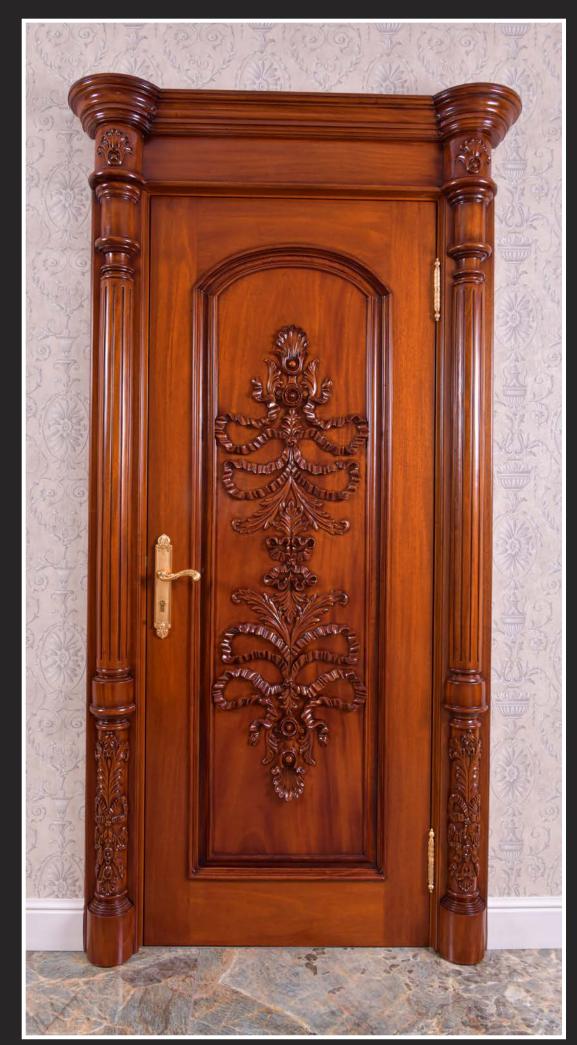

## Wood & Carving

In order to achieve the highest quality and performance, premium quality wood is selected specifically & in the hands of our highly skilled artisans using techniques that have passed down through the generations will be formed into wood frames for furniture.

## Finishings

This is our priority to use premium materials in the finishing process of our high quality handcrafted furniture. All the coloring and finishing are done manually by our highly skilled artisans.