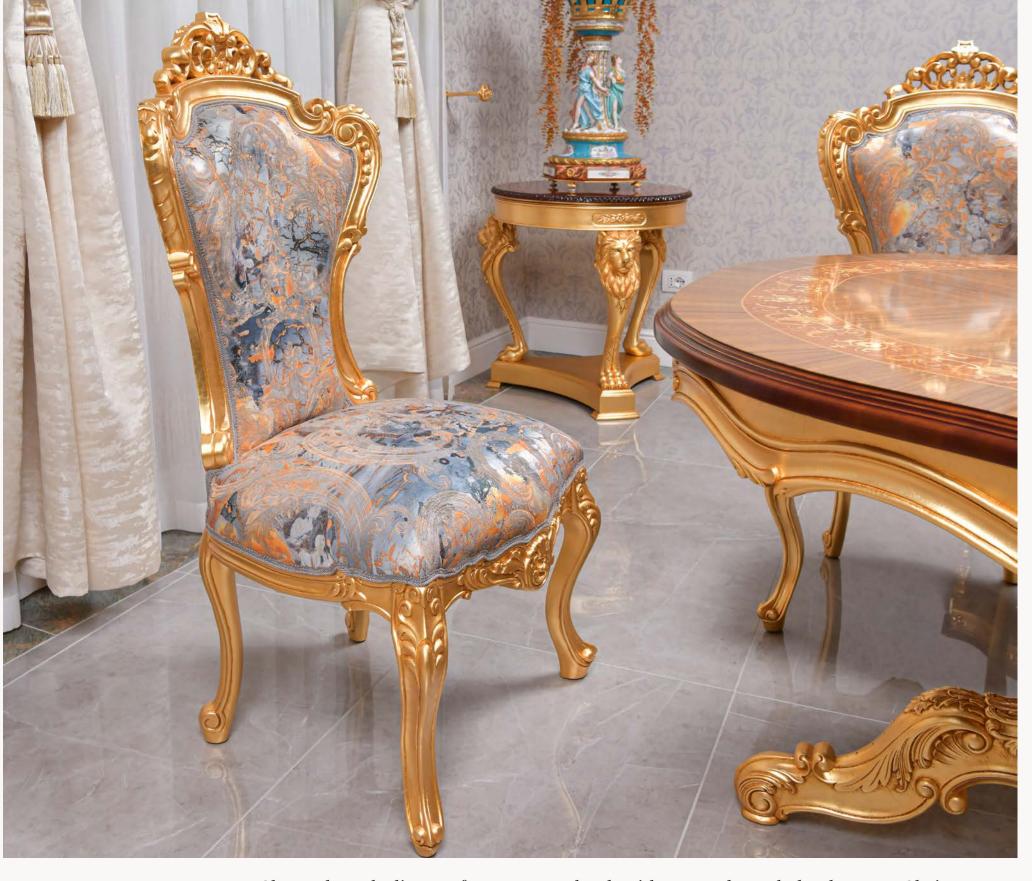

#### Color & Fabrics Customization

All fabrics and finishing colors can be customized for your orders. We have over 200 uniquely designed fabrics in various colors, and patterns and over 30 combination of finishing styles to choose from in order to meet our customers' taste and satisfaction through customization based on their personal preferences.

#### **Upholstery Materials**

Each sofa set is meticulously upholstered, featuring H50 foam density for the seats and H40 foam density for the backrest.

Our Chairs are also upholstered with H40 foam density for seats and H30 foam density for backrest. For enhanced comfort and durability, our chairs are also equipped with round springs meticulously installed in the seats.