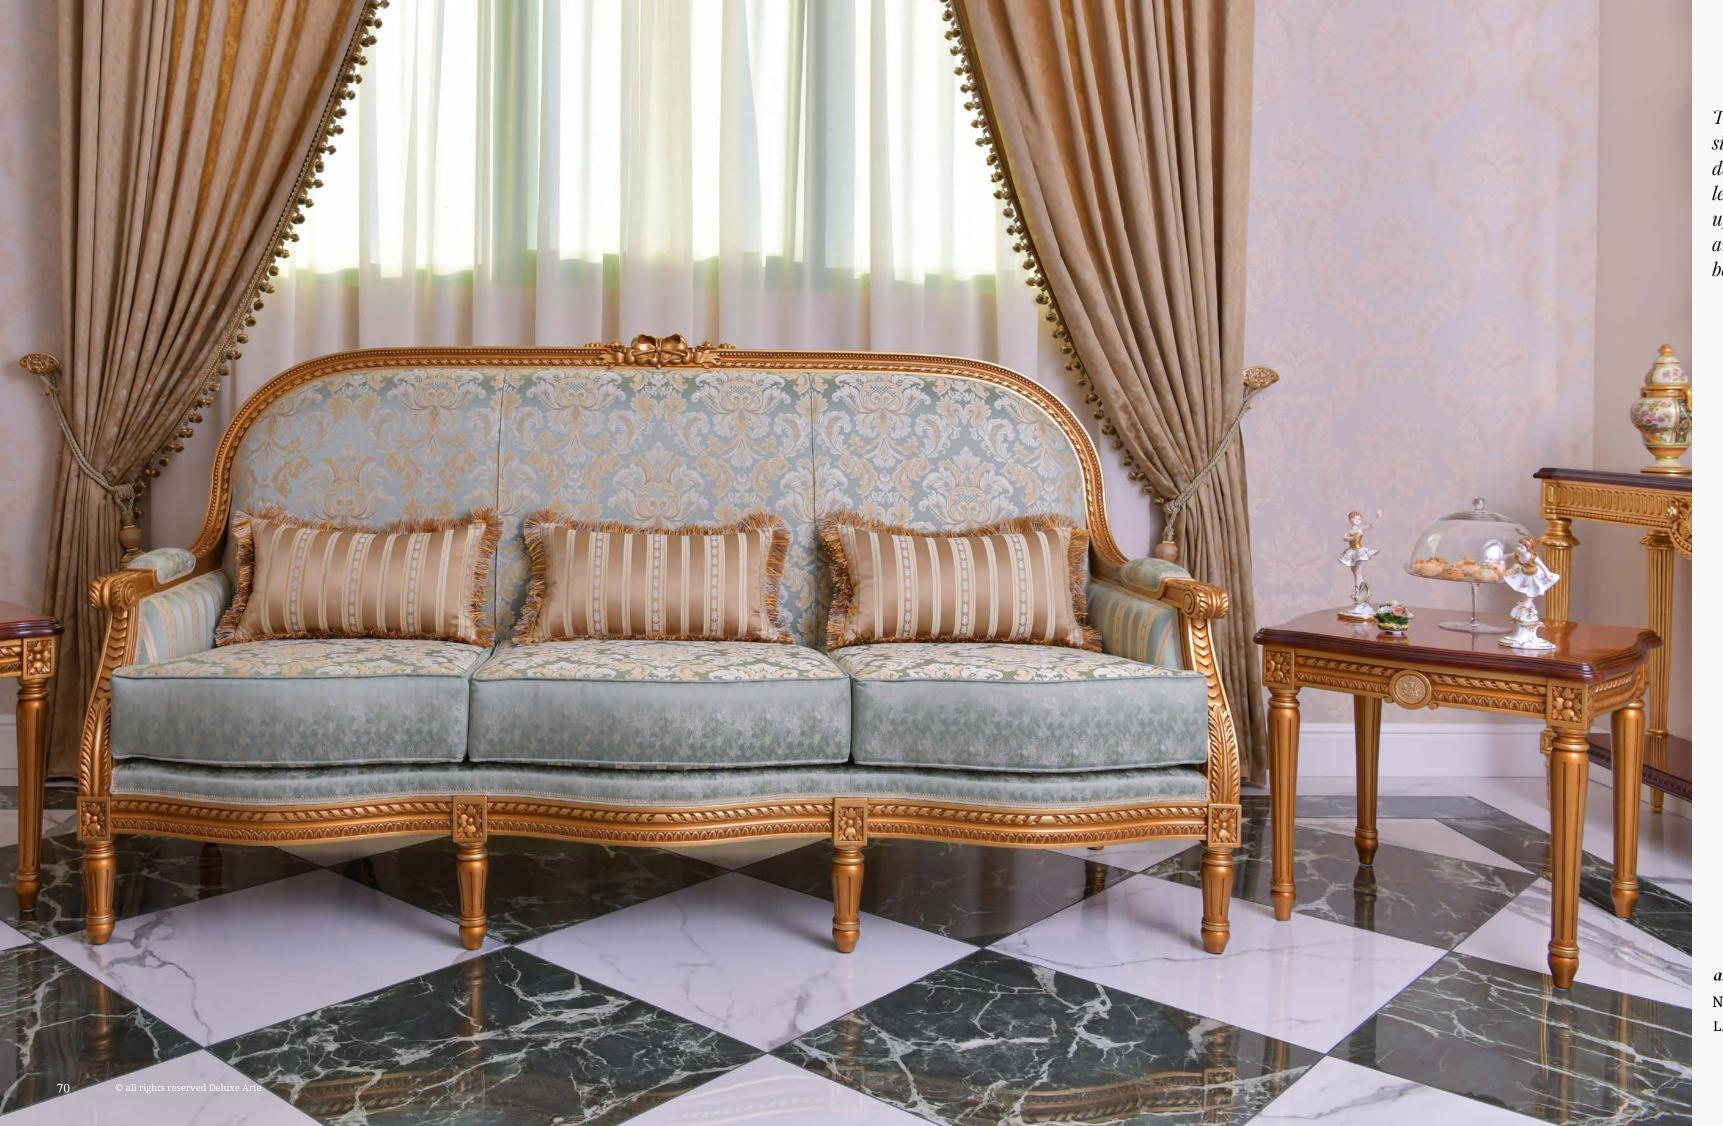

## Sofa Set Princess

Introducing our Classic Vintage Design Sofa Living Room Set "PRINCESS", a masterpiece inspired by the timeless beauty of flowers and the enchantment of nature. Immerse yourself in a world of elegance and sophistication with this exquisite set, meticulously crafted to transform your living area into a haven of refined aesthetics.

To ensure a perfect fit for your living space, this sofa set is available in various sizes, including a 4-seater sofa, 3-seater sofa, 2-seater sofa, and armchairs. Whether you have a spacious room or a cozy corner, there's a size that will harmonize effortlessly with your room dimensions.

*art.* 110104

PRINCESS SOFA 4 SEATER

L. 270 x D. 90 x H. 120 cm

art. 110103PRINCESS SOFA 3 SEATERL. 215 x D. 90 x H. 120 cm

art. 110102

PRINCESS SOFA 2 SEATER

L. 180 x D. 90 x H. 120 cm

Understanding the unique preferences of our clients, we offer customization options for fabrics and colors. Choose from a wide selection of luxurious fabrics, and tailor the color palette to suit your personal taste and existing decor. Our team will work closely with you to bring your vision to life, ensuring that your sofa set becomes a reflection of your individual style.

*art. 110101*PRINCESS ARMCHAIR
L. 96 x D. 90 x H. 115 cm

The square-shaped "Princess" coffee table introduces a new level of innovation and convenience. Its top is a stunning combination of glass and inlay ornate, creating a captivating visual display. The transparent glass portion provides an elegant touch, while the inlay ornate adds a layer of intricacy and charm. This design not only enhances the overall aesthetic but also offers practicality and ease of use.