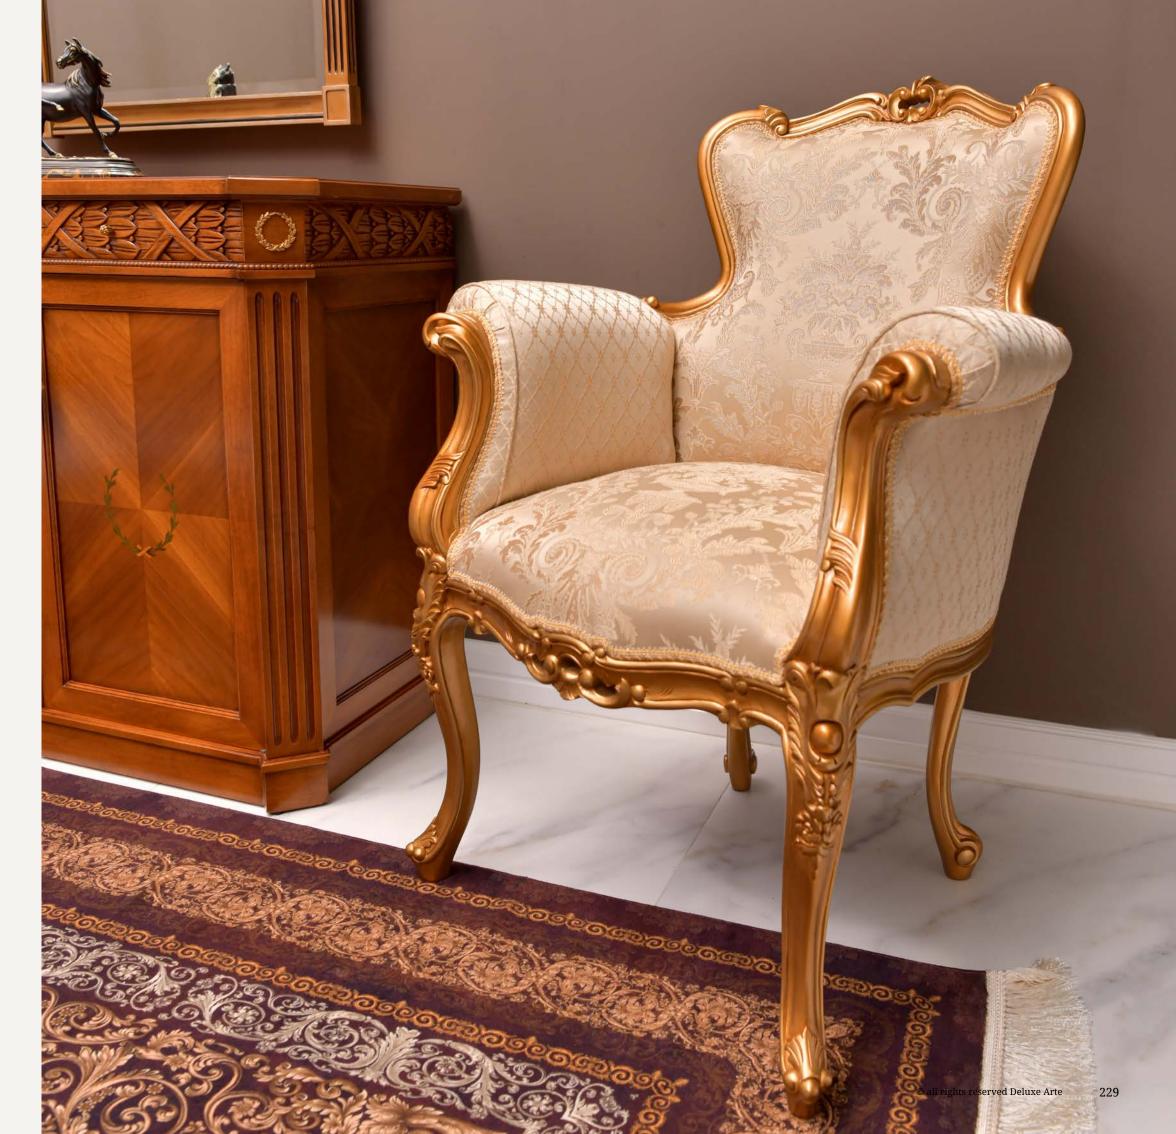

e "Italy" armchair is upholstered with genuine Italian leather. The luxurious feel and exquisite craftsmanship of the leather bring a sense of timeless beauty and sophistication to this armchair. Furthermore, you have the freedom to customize the leather color to suit your personal style and interior decor.

art. 120412ITALY ARMCHAIRL. 81 x D. 75 x H. 120 cm



Comfort and durability are paramount in the design of the "Italy" armchair. Inside, highdensity foams and round springs are meticulously incorporated, ensuring exceptional support and longevity. The high-density foams provide plush comfort, while the round springs, inspired by ancient Italian furniture manufacturing techniques, offer enhanced resilience and a touch of heritage.

art. 120410 ITALY ARMCHAIR L. 77 x D. 71 x H. 105 cm





#### Armchair Siena I

Sink into the plush seating of the "Siena" armchair and experience unparalleled comfort. The generous seating size ensures ample room for relaxation, while the use of high-quality materials and round springs provides optimal support for extended periods of seating.



art. 129712SIENA ARMCHAIR (Curved Back)L. 70 x D. 65 x H. 112 cm



# Armchair Siena II

Sink into the plush seating of the "Siena" armchair and experience unparalleled comfort. The generous seating size ensures ample room for relaxation, while the use of high-quality materials and round springs provides optimal support for extended periods of seating.

*art.* 129711 SIENA ARMCHAIR (Flat Back) L. 70 x D. 65 x H. 115 cm



#### Armchair Aster



Settle into the luxurious embrace of the "Aster" armcha