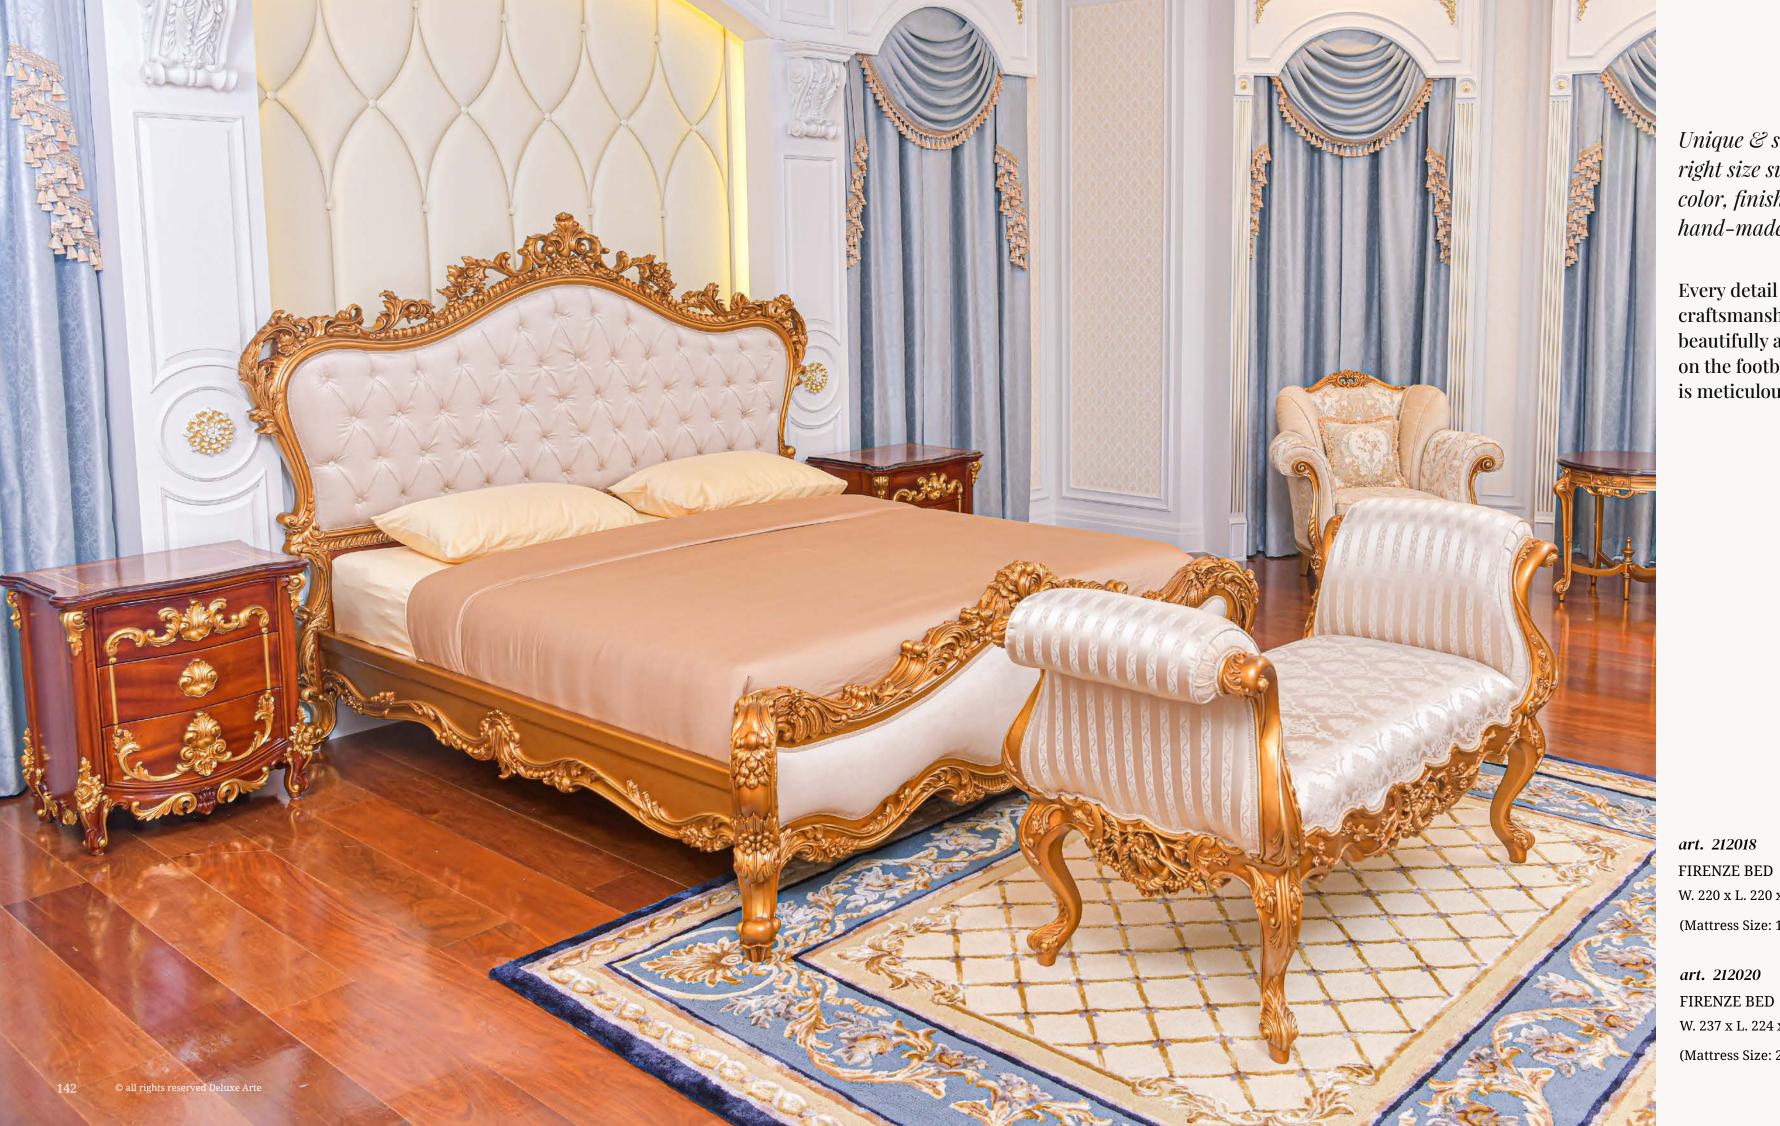

MIMOSA STOOL
L. 51 x D. 57 x H. 100 cm
(Seating H. 65 cm)

Unique & super luxury beds & night tables. Choose the right size suitable for your needs and then customize the color, finishing and upholstery decorated with precious hand-made details.

Every detail of this bed showcases the meticulous craftsmanship that goes into its creation. From the beautifully adorned headboard to the captivating carvings on the footboard and even the lateral guides, each element is meticulously handcrafted to perfection.

Choose from a range of designs for the footboard and lateral guides, allowing you to personalize this masterpiece to match your distinct style and preferences. No matter which design you choose, the result is a bed that exudes timeless elegance and sophistication.

art. 212017

FIRENZE BED (Flat Foot Board)

W. 220 x L. 220 x H. 171 cm

(Mattress Size: 180 x 200 cm)

art. 212021

FIRENZE BED (Flat Foot Board)

W. 237 x L. 224 x H. 171 cm

(Mattress Size: 200 x 200 cm)