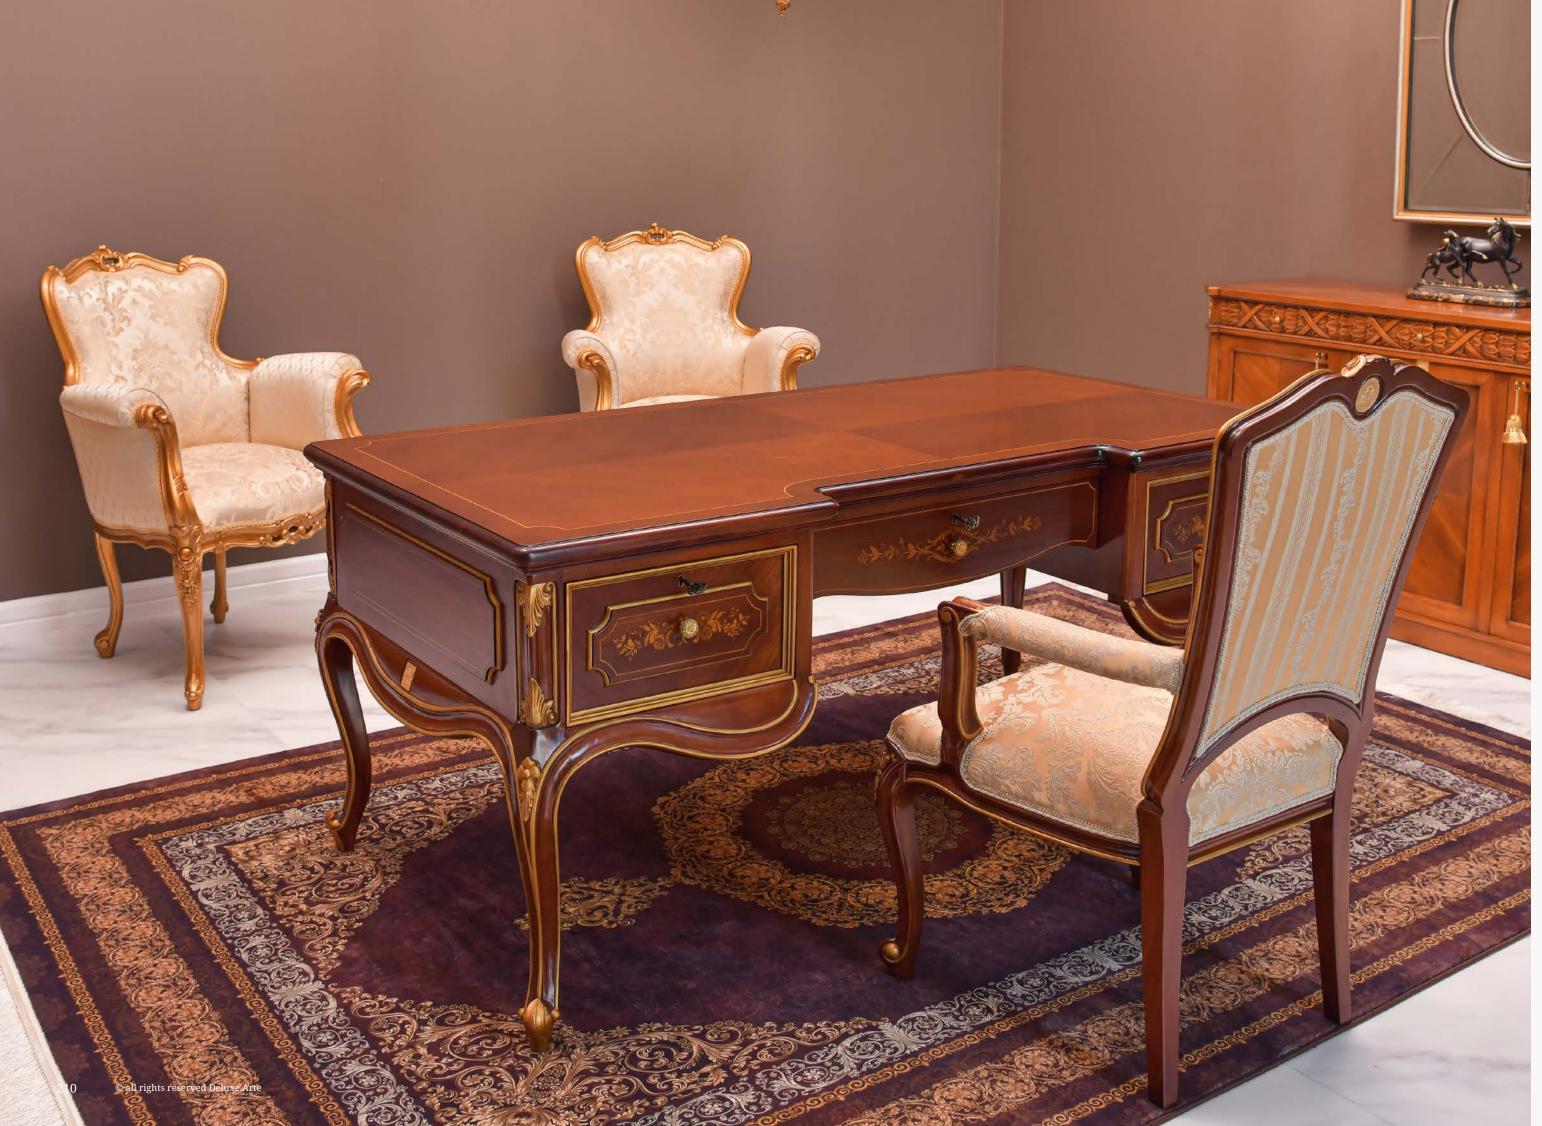

#### Office Desk Lincon

This luxury presidential office desk is a masterpiece of craftsmanship, meticulously handmade from 100% solid wood, ensuring both durability and elegance.

The top of the desk, crafted from a single piece of solid wood, exudes strength and timeless beauty, making it the focal point of any executive office.

To enhance both modernity and comfort, all drawers are equipped with a soft-closing mechanism, ensuring smooth and silent operation. The front and sides are adorned with intricate wood inlays, adding a touch of artistry and sophistication, making this desk not only a functional workspace but also a statement of exclusive design and refinement.

*art.* 199922 LINCON DESK L. 225 x W. 95 x H. 78 cm