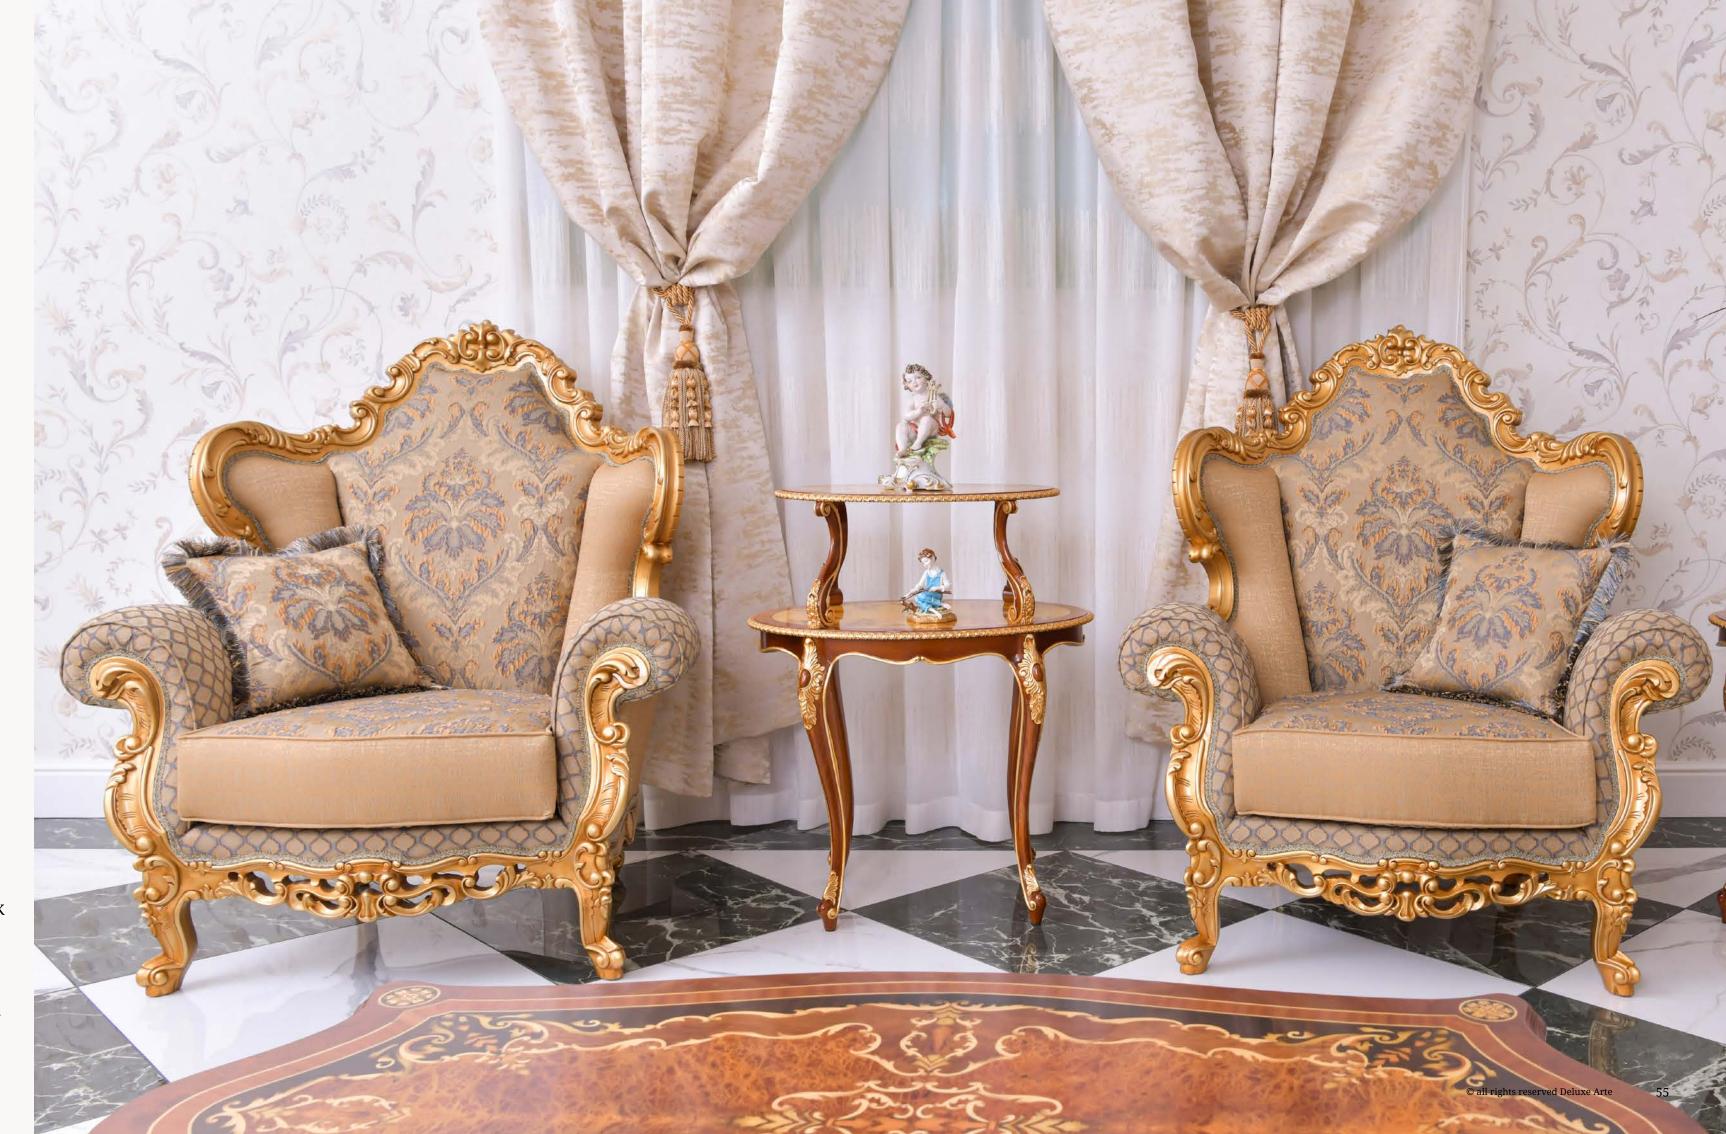

## Sofa Set Princess

Introducing our Classic Vintage Design Sofa Living Room Set "PRINCESS", a masterpiece inspired by the timeless beauty of flowers and the enchantment of nature. Immerse yourself in a world of elegance and sophistication with this exquisite set, meticulously crafted to transform your living area into a haven of refined aesthetics.

To ensure a perfect fit for your living space, this sofa set is available in various sizes, including a 4-seater sofa, 3-seater sofa, 2-seater sofa, and armchairs. Whether you have a spacious room or a cozy corner, there's a size that will harmonize effortlessly with your room dimensions.

*art. 110101*PRINCESS ARMCHAIR
L. 96 x D. 90 x H. 115 cm

The square-shaped "Princess" coffee table introduces a new level of innovation and convenience. Its top is a stunning combination of glass and inlay ornate, creating a captivating visual display. The transparent glass portion provides an elegant touch, while the inlay ornate adds a layer of intricacy and charm. This design not only enhances the overall aesthetic but also offers practicality and ease of use.