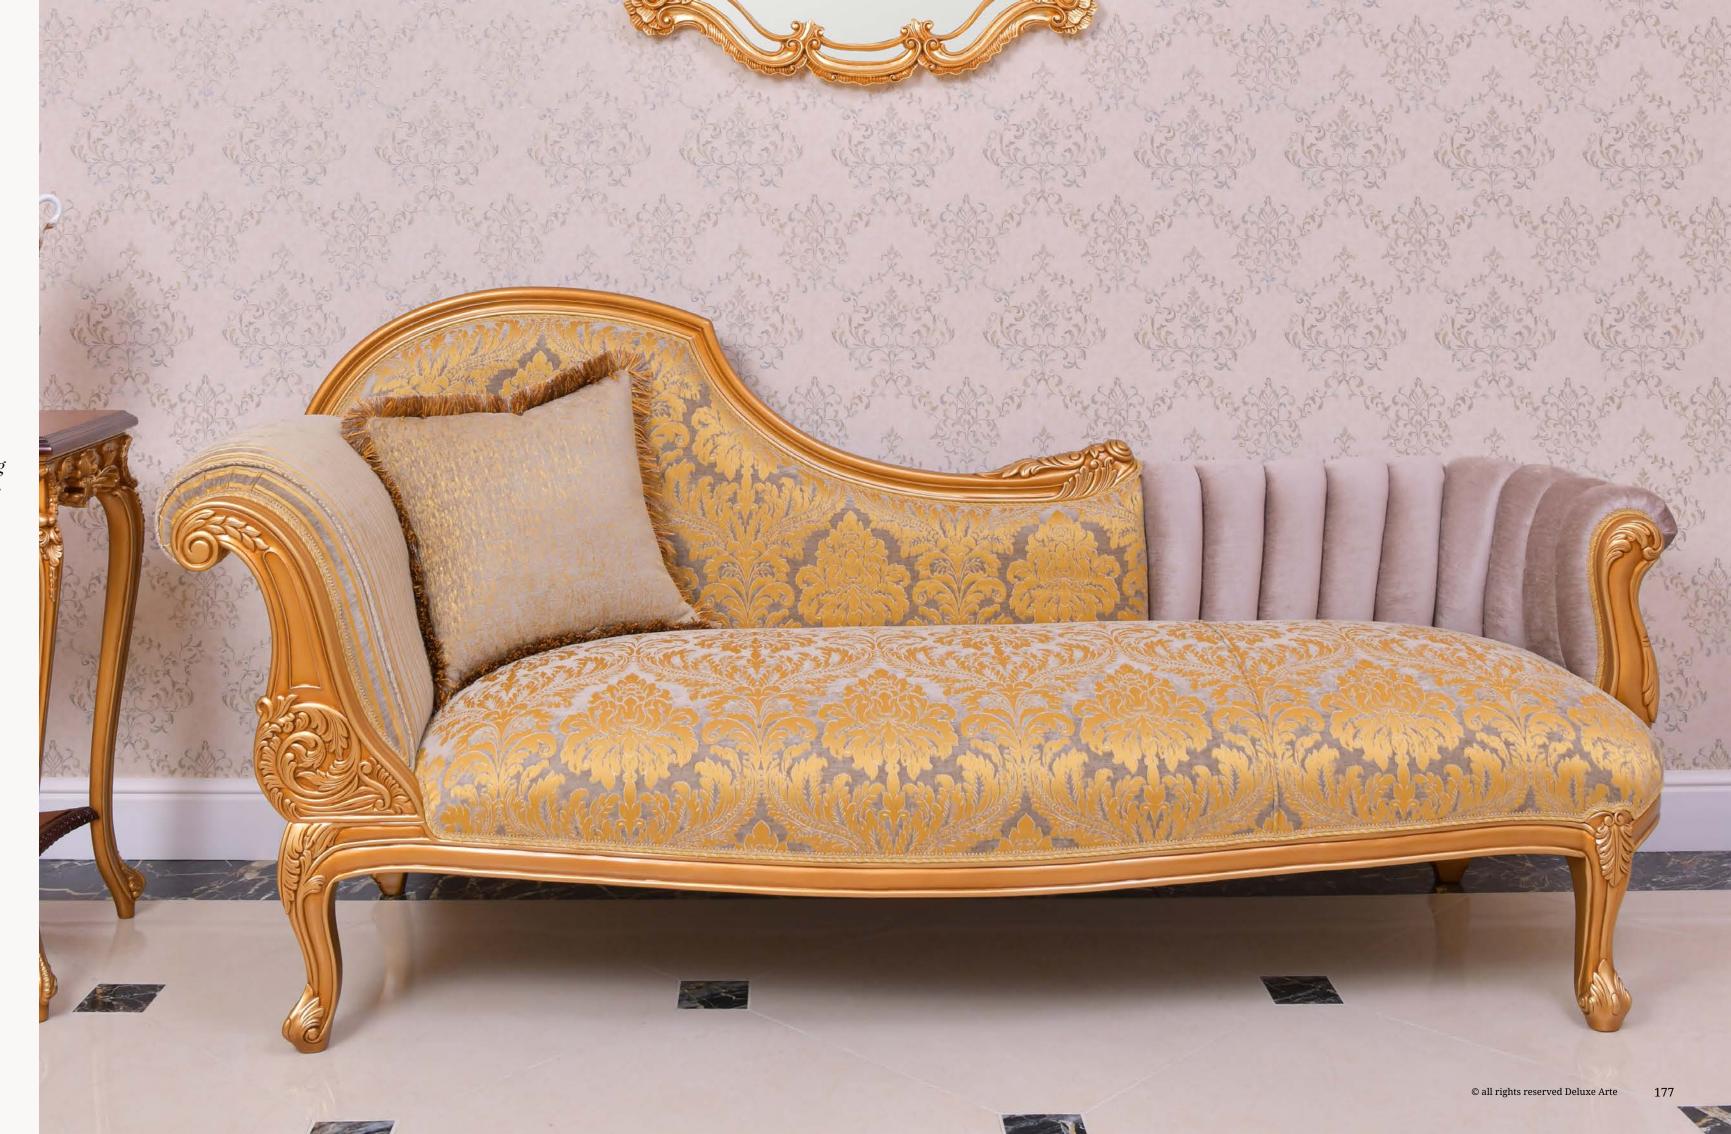

### Chaise Regina

Designed to provide an extraordinary seating experience, this chaise is the perfect addition to any bedroom or living room setting.

"Regina" is available in both left and right designs, allowing you to select the configuration that seamlessly complements your space. Whether placed in a bedroom corner or incorporated into your living room furniture set, this sofa chaise enhances the overall aesthetic and functionality of your interior.

Crafted with your utmost comfort in mind, "Regina" combines high-density foam and the vintage Italian round spring method. This exceptional combination ensures optimal support and durability, allowing you to indulge in luxurious relaxation for years to come.

art. 259876REGINA CHAISE (Left)L. 220 x D. 70 x H. 100 cm

The attention to detail in "Regina" is truly remarkable.
The carved and curved shape armrests not only add
a touch of sophistication but also provide additional
comfort and support. The exceptional upholstery further
elevates the design, making this sofa chaise a true
masterpiece.

With "Regina" as the focal point, you can create a space that exudes elegance and invites you to unwind in utmost style. This versatile piece of furniture complements any decor theme, seamlessly blending into your existing furniture ensemble.

art. 259879

REGINA CHAISE (Right)

L. 220 x D. 70 x H. 100 cm