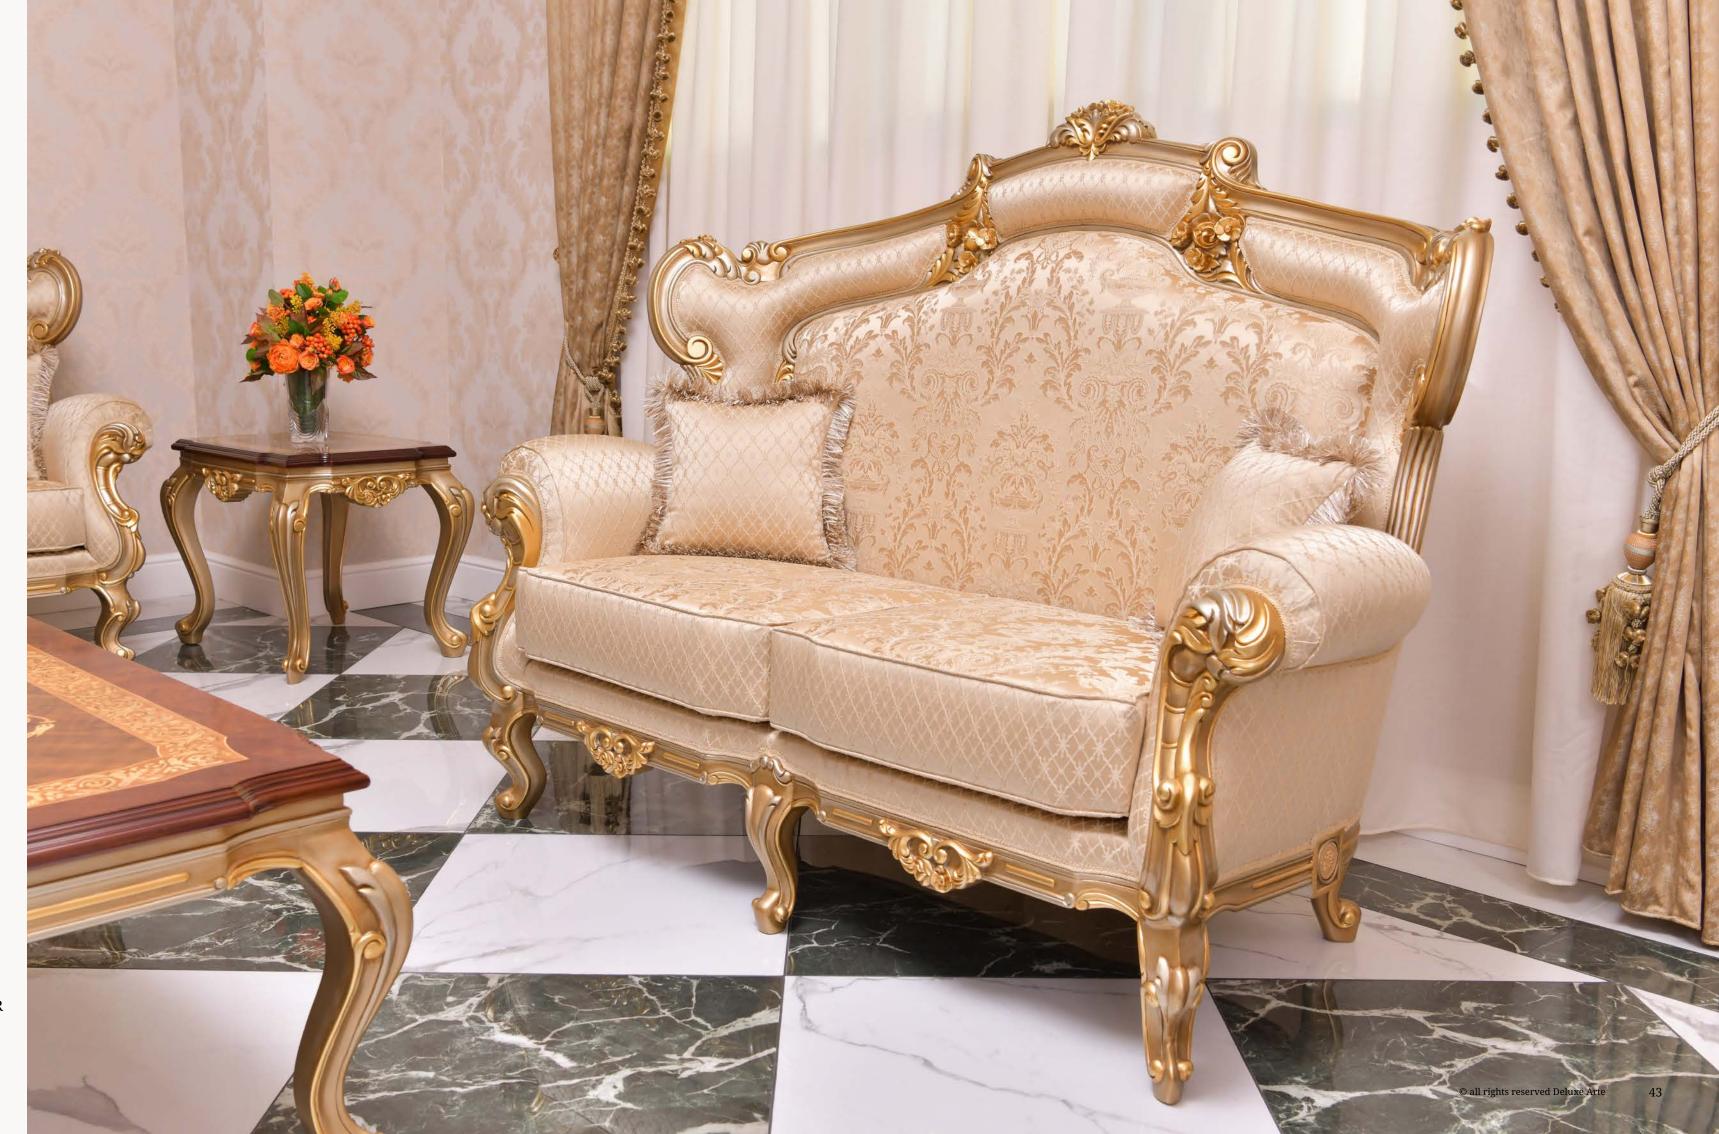

## Sofa Set Princess

Introducing our Classic Vintage Design Sofa Living Room Set "PRINCESS", a masterpiece inspired by the timeless beauty of flowers and the enchantment of nature. Immerse yourself in a world of elegance and sophistication with this exquisite set, meticulously crafted to transform your living area into a haven of refined aesthetics.

To ensure a perfect fit for your living space, this sofa set is available in various sizes, including a 4-seater sofa, 3-seater sofa, 2-seater sofa, and armchairs. Whether you have a spacious room or a cozy corner, there's a size that will harmonize effortlessly with your room dimensions.

*art.* 110104

PRINCESS SOFA 4 SEATER

L. 270 x D. 90 x H. 120 cm

art. 110103PRINCESS SOFA 3 SEATERL. 215 x D. 90 x H. 120 cm

art. 110102

PRINCESS SOFA 2 SEATER

L. 180 x D. 90 x H. 120 cm

Understanding the unique preferences of our clients, we offer customization options for fabrics and colors. Choose from a wide selection of luxurious fabrics, and tailor the color palette to suit your personal taste and existing decor. Our team will work closely with you to bring your vision to life, ensuring that your sofa set becomes a reflection of your individual style.