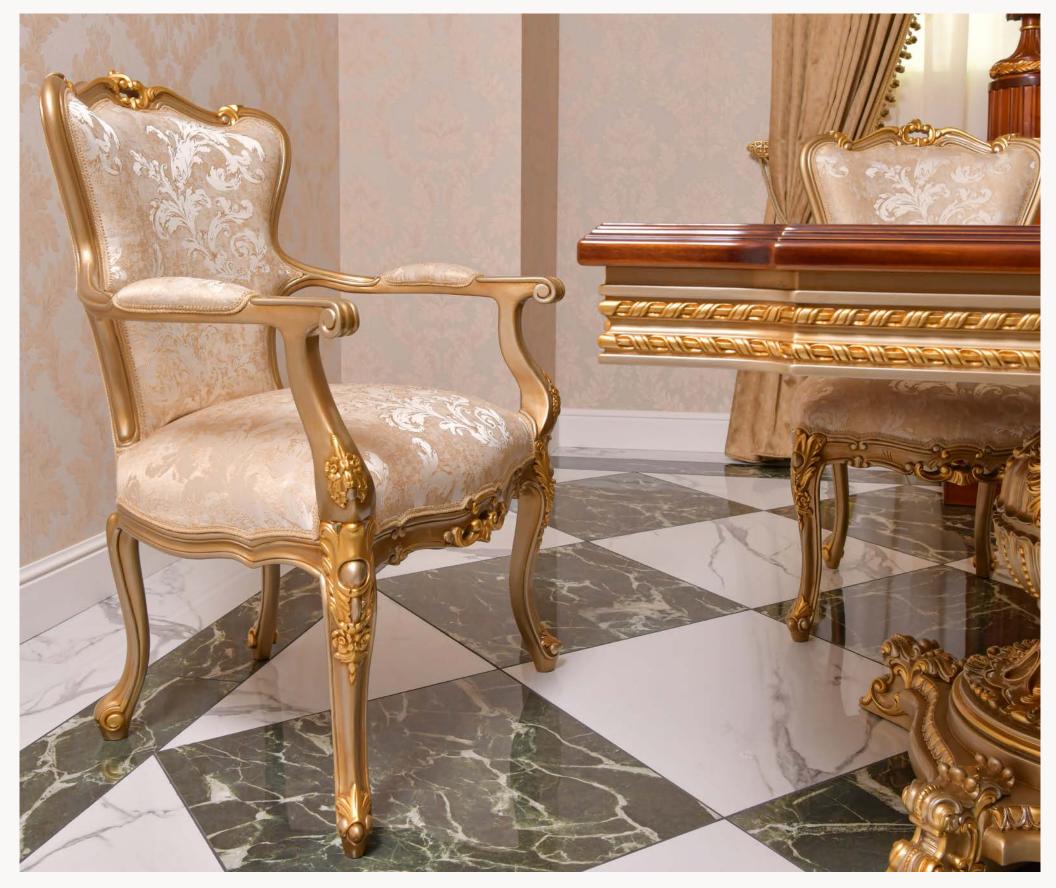

art. 149815

FELCE TABLE Ø. 150 x H. 78 cm

art. 149818

FELCE TABLE Ø. 180 x H. 78 cm

art. 149820FELCE TABLEØ. 200 x H. 78 cm

*art.* 150111

PRINCESS CHAIR (With Arms)

L. 62 x D. 70 x H. 118 cm

art. 150100PRINCESS CHAIR (No Arms)L. 58 x D. 65 x H. 118 cm

Choose the embodiment of your personal style with our Enchanted Floral Luxury Chair, available in two distinct designs. The option with armrests exudes a sense of regal charm and traditional elegance, while the armless version offers a sleek and modern silhouette. Regardless of your preference, both designs share the same dedication to quality and beauty.