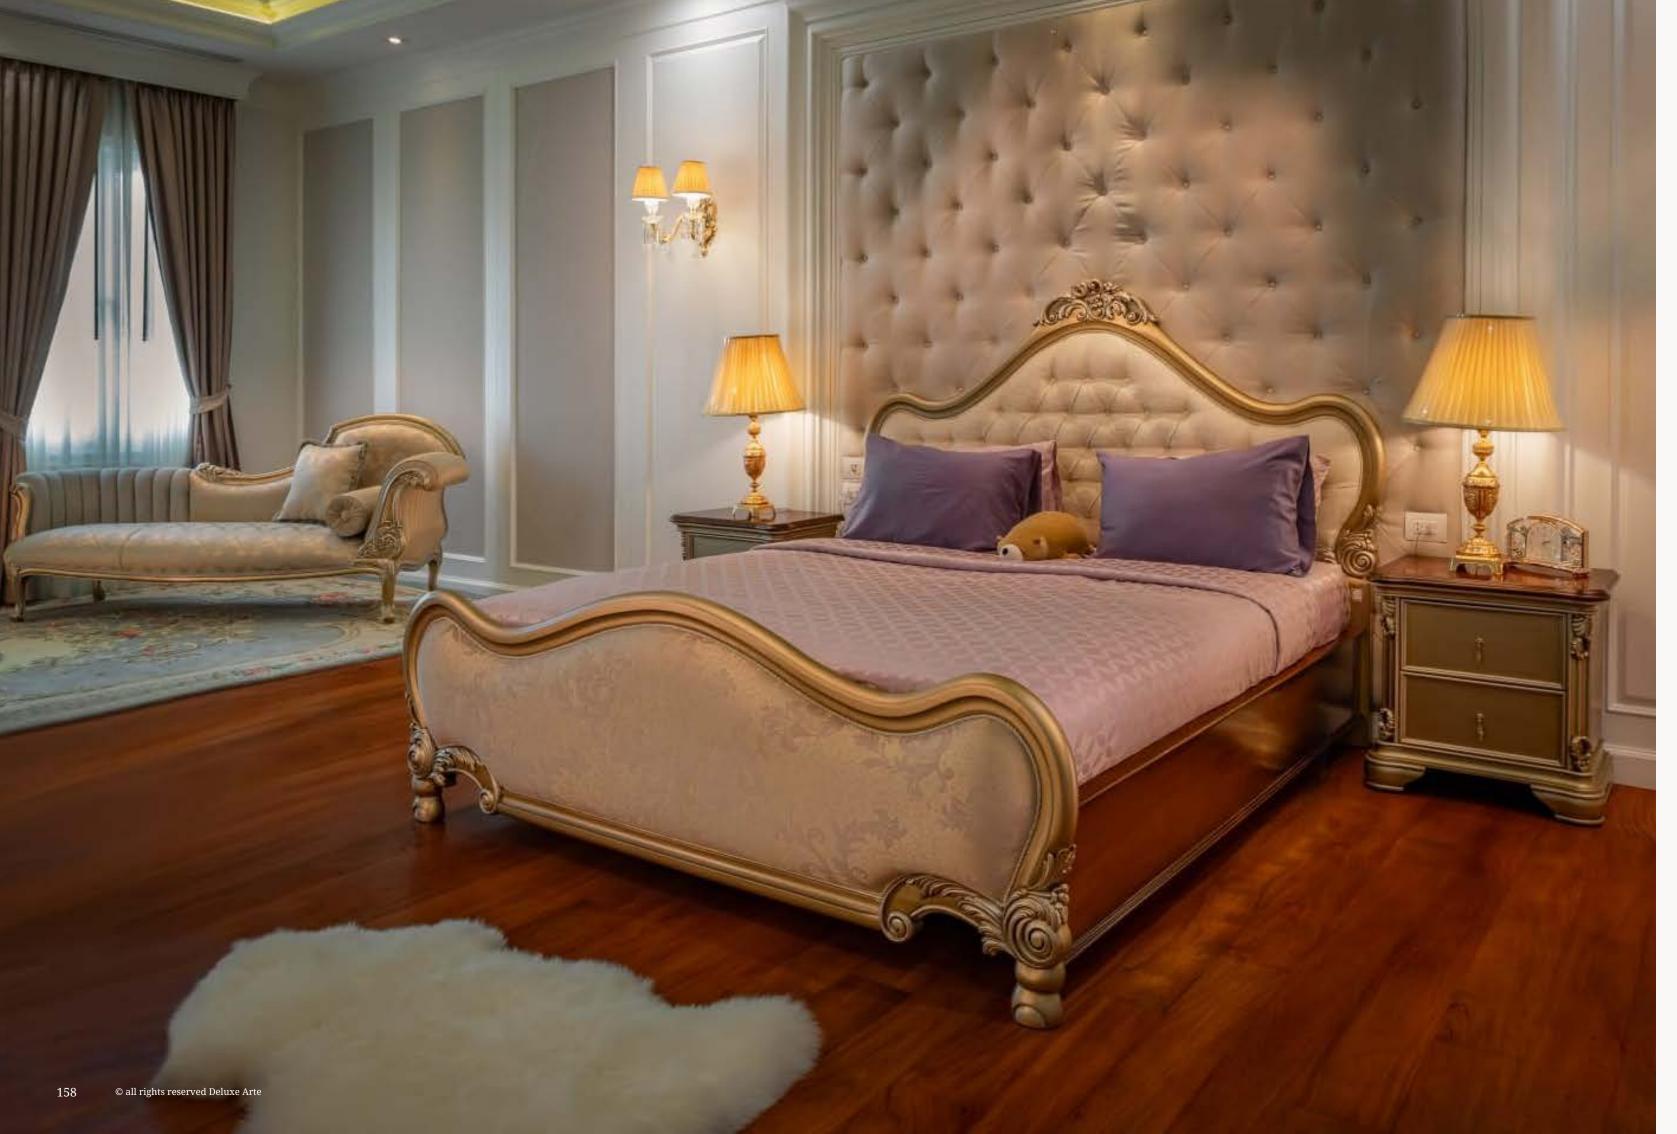

MIMOSA STOOL
L. 51 x D. 57 x H. 100 cm
(Seating H. 65 cm)

Unique & super luxury beds & night tables. Choose the right size suitable for your needs and then customize the color, finishing and upholstery decorated with precious hand-made details.

Every detail of this bed showcases the meticulous craftsmanship that goes into its creation. From the beautifully adorned headboard to the captivating carvings on the footboard and even the lateral guides, each element is meticulously handcrafted to perfection.