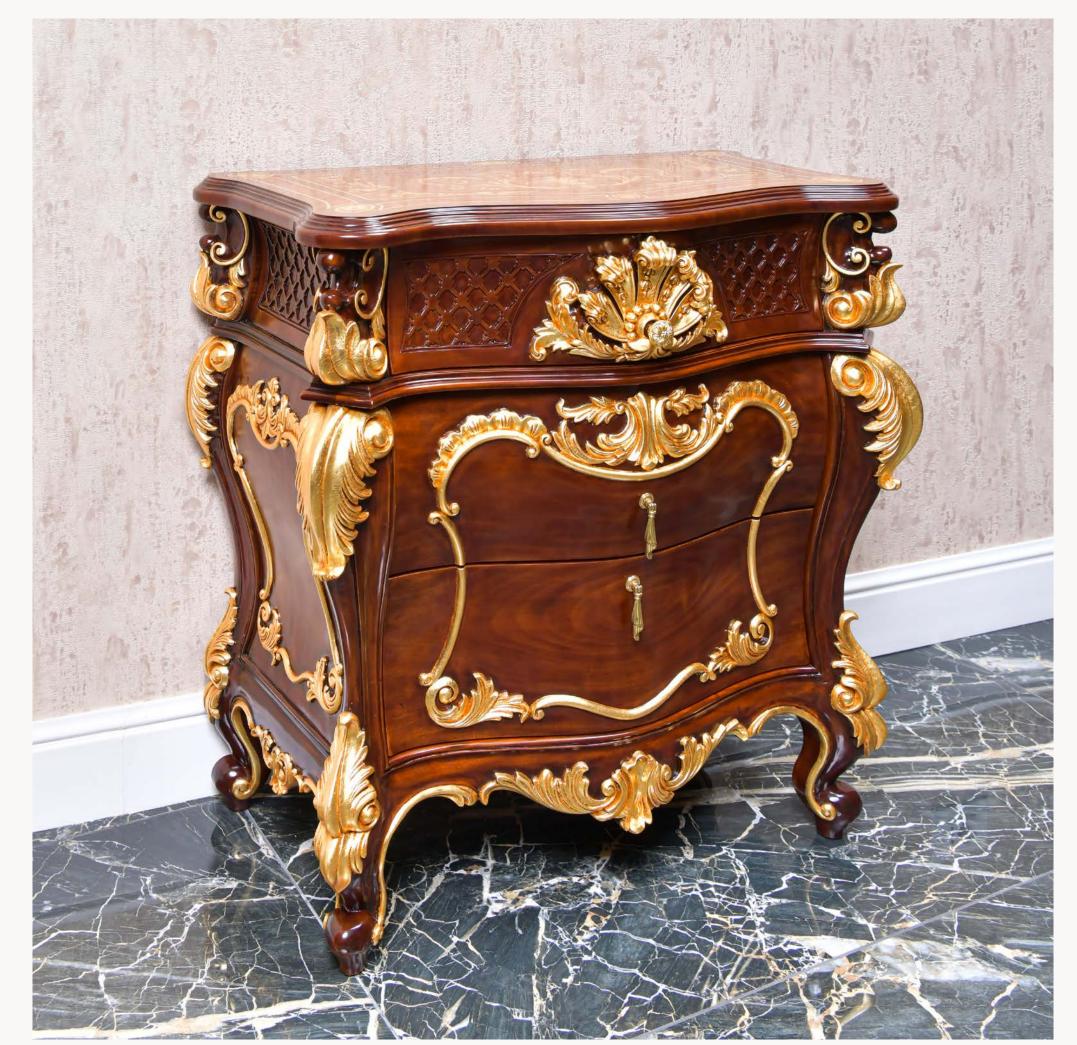

#### **Chest of Drawers**

Inspired by the captivating beauty of the Rose flower, this chest of drawers showcases intricate hand-carved rose motifs. The delicate detailing of the roses brings a touch of nature's elegance into your interior space, infusing it with a sense of grace and romance. The craftsmanship involved in creating these floral carvings highlights the dedication to precision and artistry.

The "Rose" chest of drawers features five spacious drawers, providing ample storage space to keep your belongings organized and easily accessible.

Crafted with meticulous attention to detail, "Rose" exudes luxury and sophistication. The high-quality materials used in its construction ensure durability and longevity, making it a cherished piece that can be passed down through generations. The smooth, polished finish enhances the natural beauty of the wood, creating a lustrous surface that adds a touch of opulence to any room.

Whether placed in your living room as a focal point or in your bedroom for convenient storage, the "Rose" chest of drawers effortlessly enhances the beauty of your interior space. Its elegant design seamlessly blends with a variety of décor styles, from traditional to contemporary, bringing a sense of refined elegance to your home.

Elevate your living space with the timeless charm of "Rose." Let its hand-carved rose motifs and ample storage capabilities bring beauty and functionality to your home. Immerse yourself in a world of luxury and refinement as you enjoy the exquisite craftsmanship and the elegance that this classic chest of drawers brings to your living environment.

art. 239805 ROSE DRAWER (5 Drawers) L. 102 x W. 50 x H. 120 cm