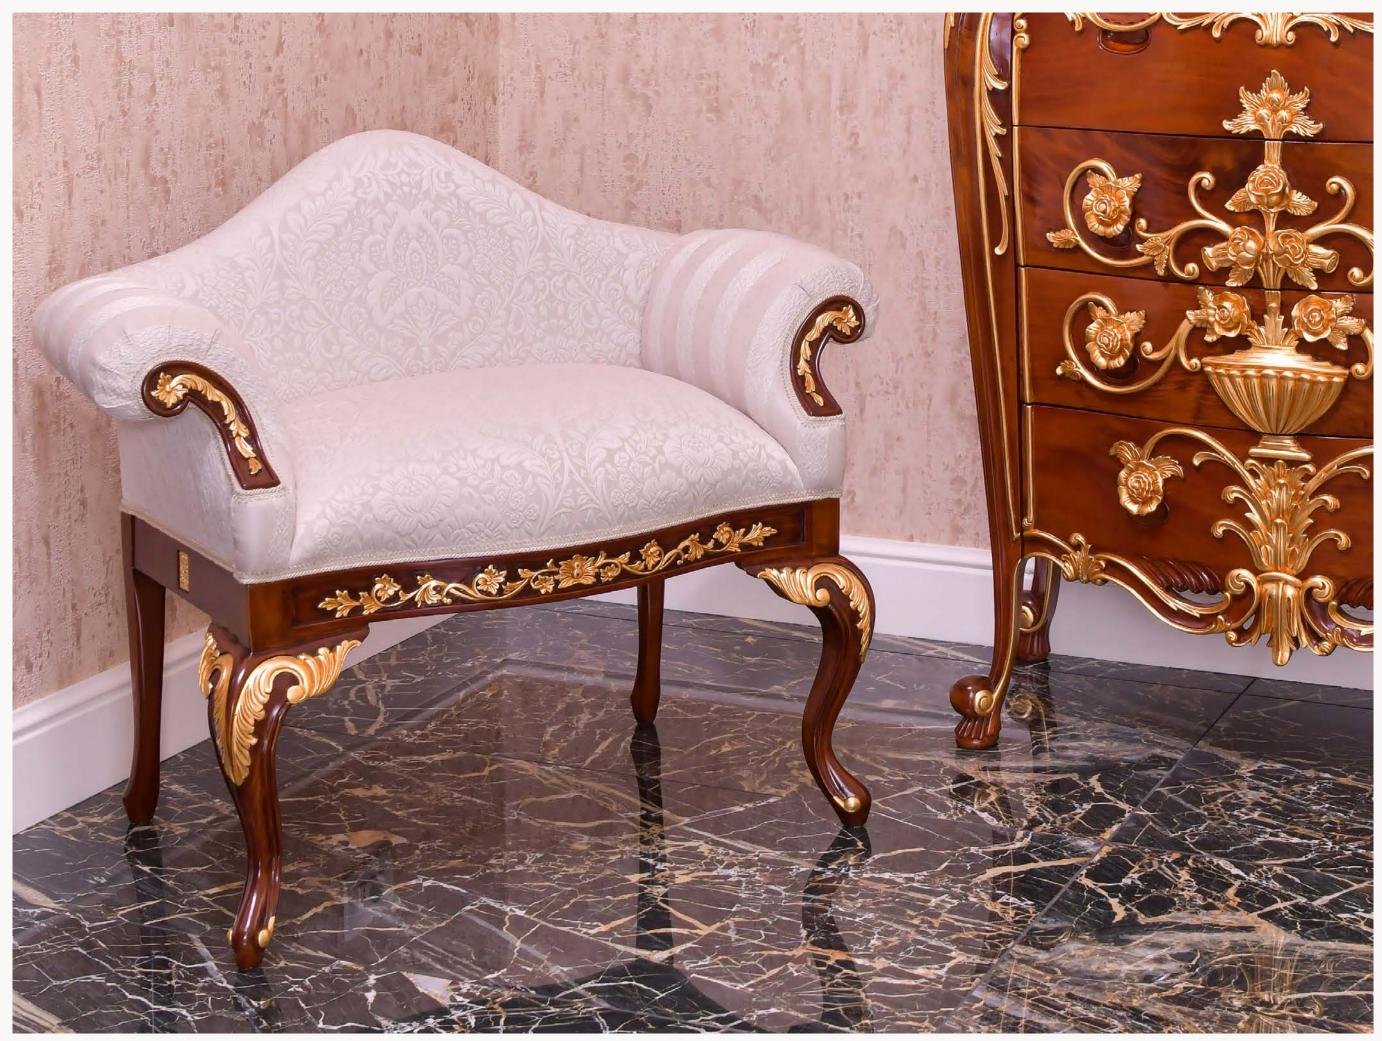

### Toscana Cana

Experience luxury and sophistication with Toscana Bench. This exquisite piece is designed to be the perfect match for your dressing table, adding a touch of class and timeless elegance to your personal sanctuary.

Crafted with meticulous attention to detail, this bench exudes opulence from every angle. Its classic design features graceful curves, ornate carvings, and sumptuous upholstery, creating an ambiance of regal allure that will transform your dressing area into a haven of style.

The sturdy frame provides stability and durability, ensuring that this exquisite piece remains a cherished part of your dressing area for years to come.

The carefully selected upholstery, available in a range of luxurious fabrics and colors, adds a touch of sophistication and allows you to customize the bench to suit your personal style.

art. 259620 TOSCANA BENCH L. 93 x D. 58 x H. 77 cm

art. 250526MARCO STOOLL. 160 x D. 55 x H. 50 cm

art. 250724Napoleone StoolL. 145 x D. 50 x H. 43 cm

art. 250744Napoleone PoufL. 46 x D. 46 x H. 43 cm

*art.* 159444
Timo Pouf
L. 50 x D. 50 x H. 44 cm