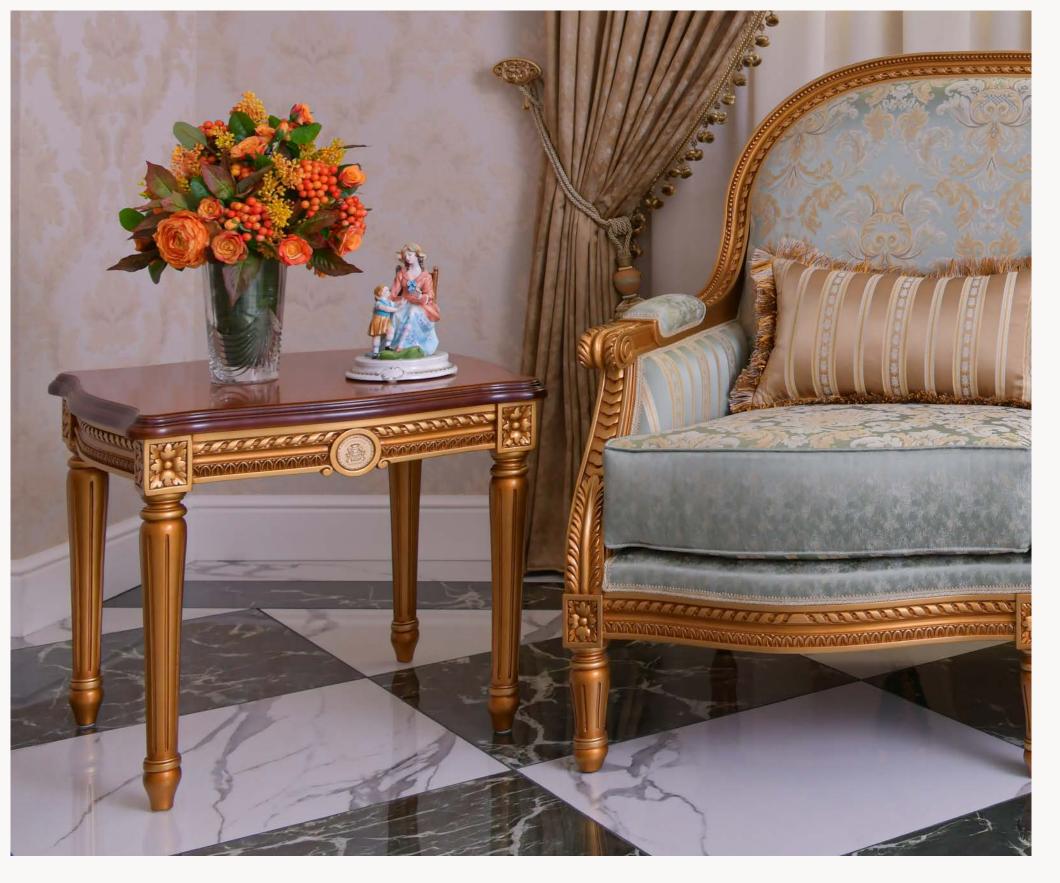

Introducing our stunning Classic Princess Side Table. This table is a perfect mix of tradition and modern style, making it a great choice for any room. The table is built with top-quality solid wood decorated with Inlays and Top Glass, chosen for its strength and natural charm. Its strong frame has elegant curves and a beautiful finish that adds a touch of sophistication.

What truly sets this side table apart is its captivating inlay work. Each piece is a testament to the artistry of skilled craftsmen who have painstakingly created intricate patterns and designs using a variety of precious and exotic woods. These inlays, often inspired by motifs from different cultures and periods, are thoughtfully placed on the table's surface and along its edges, creating a stunning mosaic that tells a story of craftsmanship and heritage.

art. 130165

PRINCESS SIDE TABLE
L. 68 x W. 68 x H. 60 cm

The square-shaped "Princess" coffee table introduces a new level of innovation and convenience. Its top is a stunning combination of wood and inlay ornate, creating a captivating visual display.