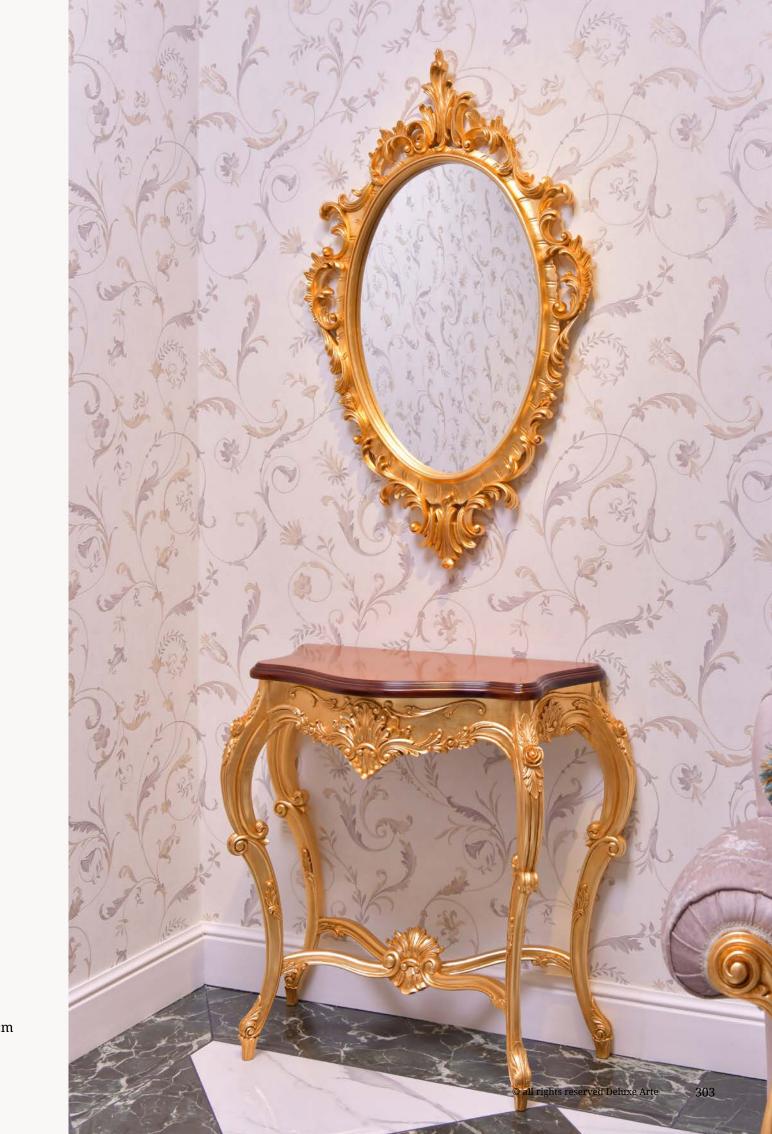

#### **Entrance Table**

### Edera

Make a grand statement in your entrance with our elegant "Edera" round table. Meticulously designed to create a lasting impression, this table combines functionality with timeless beauty, perfect for any entrance or hallway.

Crafted with care, the solid wood tabletop of "Edera" showcases the natural beauty of the material while providing a sturdy and durable surface for your belongings. The hand-carved wooden table leg adds an element of artistry and craftsmanship, highlighting the attention to detail that defines this piece.

Create a captivating ambiance in your entranceway with "Edera." Its round shape not only adds a soft and inviting touch but also allows for easy placement in any space. Whether you need a surface to display your favorite decor pieces or a functional table to hold keys and essentials, "Edera" is the perfect choice.

art. 149910EDERA TABLEØ. 100 x H. 83 cm