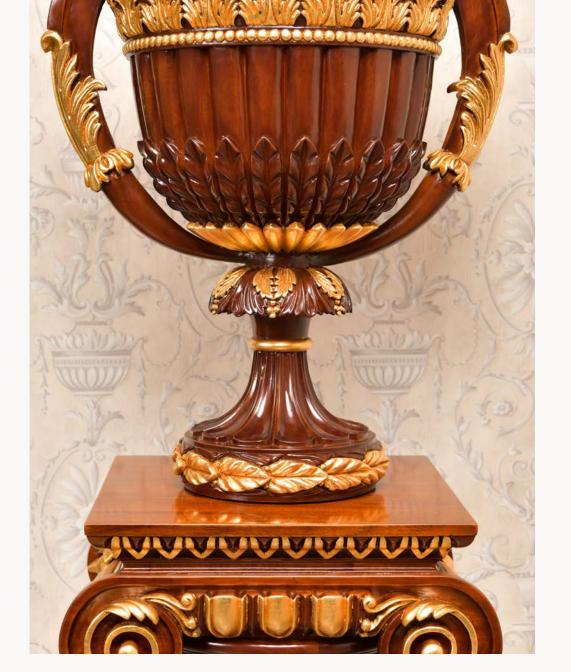

s of ancient Greece, evoking a sense of elegance and history. The vase's shape and proportions are reminiscent of the trophies presented to champions in ancient tournaments, symbolizing victory and honor.

Embrace the allure of ancient Greece and bring a piece of history into your home or office with the timeless beauty of the "Torneo" wooden vase. Each glance at its intricate details will transport you to an era of triumph and splendor. Experience the pride of ownership and the admiration of guests as they marvel at this remarkable decorative piece.

Introducing our exquisite handmade wooden vase, the "Torneo." Inspired by the grandeur of ancient Greek architecture and the prestigious prizes awarded to tournament victors, this vase is a testament to the beauty of timeless craftsmanship.



art. 299970
TORNEO VASE
50 x 32 x H. 55 cm



#### **Candle Holder** Potos

Exquisite classic wooden wall candle holders, meticulously carved and inspired by the beauty of floral and nature motifs. Crafted with utmost attention to detail, these candle holders are designed to enhance the ambiance of any space with their timeless elegance and symmetrical design.

The symmetrical design of the candle holders not only adds visual balance but also offers a perfect platform to showcase your small decoration items. Whether it's a miniature sculpture, a treasured trinket, or a fragrant dried flower arrangement, these holders provide a captivating focal point for your cherished keepsakes.



art. 299989 POTOS CANDLE HOLDER (Left) 35 x 13 x H. 48 cm

art. 299986 POTOS CANDLE HOLDER (Right) 35 x 13