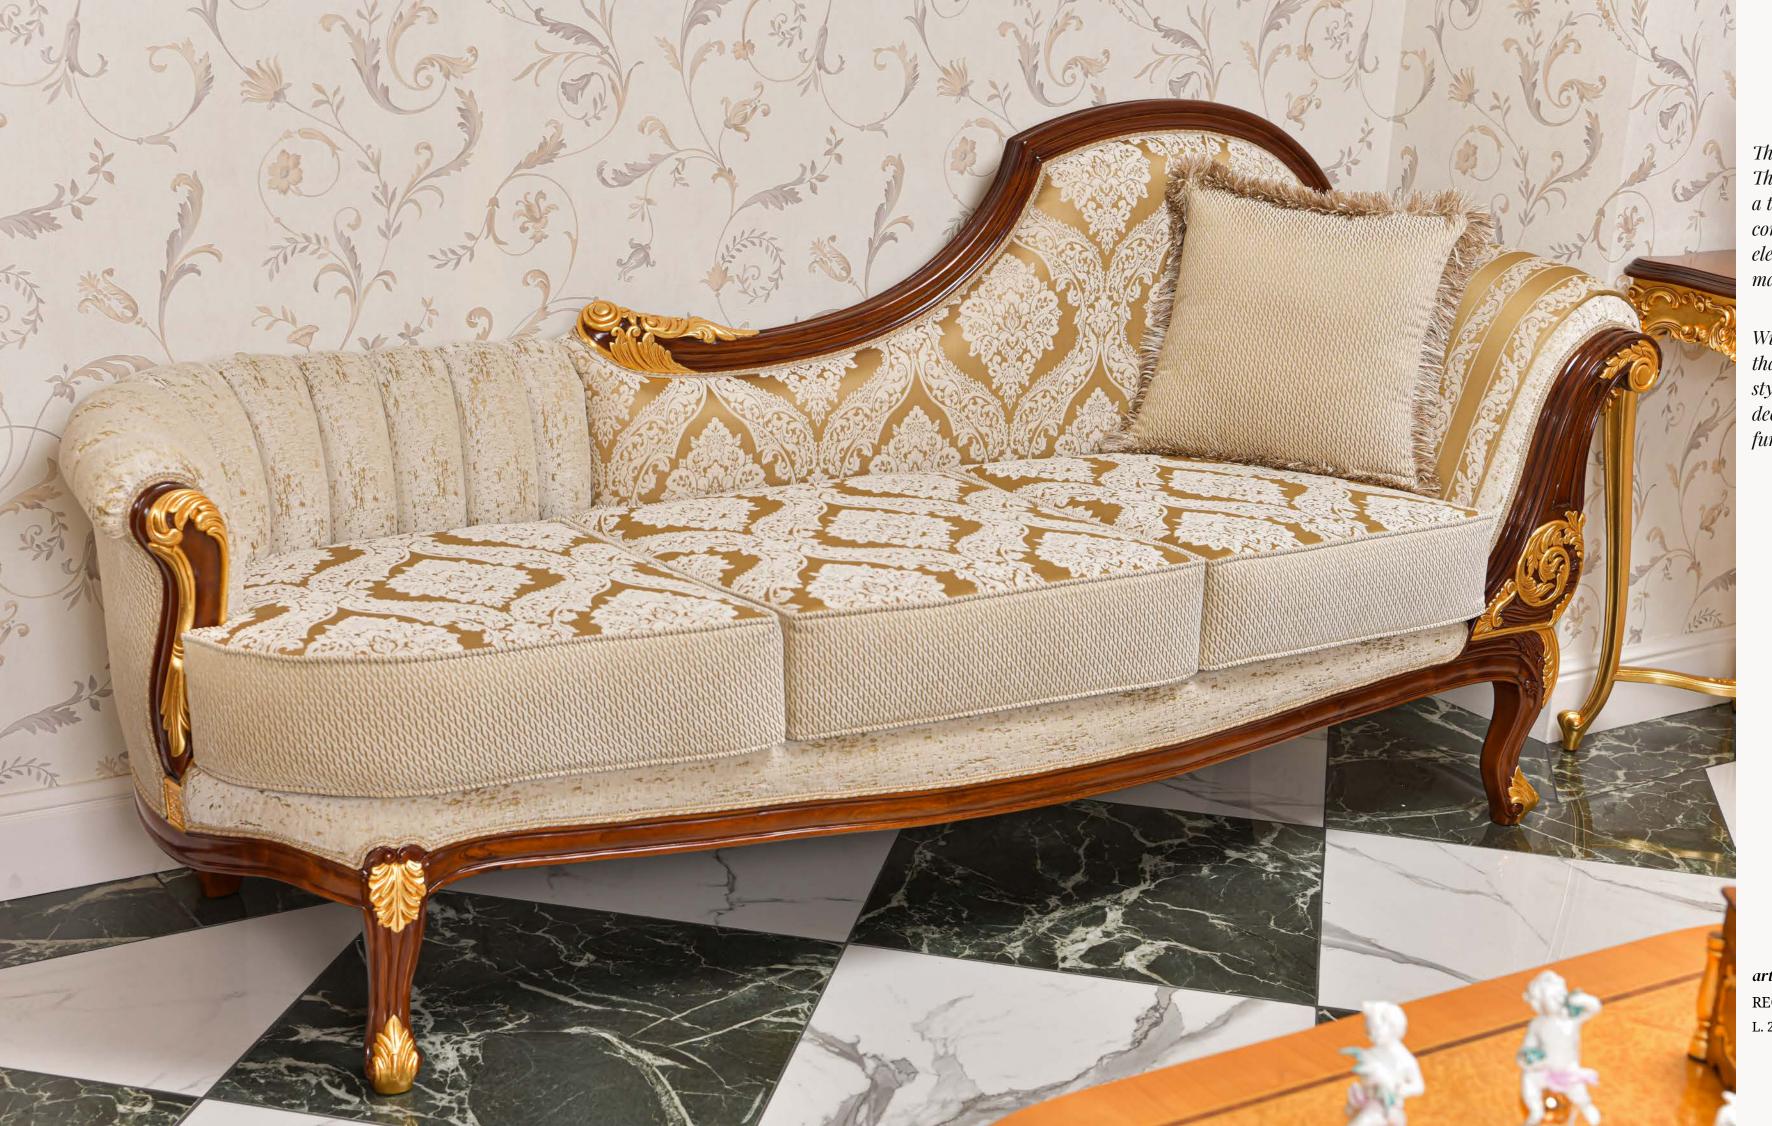

# Chaise Divina

Elevate your living room or bedroom with the timeless elegance of our "Divina" sofa chaise. Crafted with meticulous attention to detail, this exquisite piece is designed to transform your space and provide the utmost comfort.

Available in both left and right designs, "Divina" offers versatility and flexibility, allowing you to select the configuration that perfectly suits your needs and complements your existing furniture. Create a harmonious and inviting atmosphere with this stunning sofa chaise as the centerpiece of your seating arrangement.

To ensure a luxurious sitting experience, we have incorporated high density foams that provide exceptional support and retain their shape over time. Additionally, the use of round springs adds to the durability and longevity of this exceptional piece.

The versatility of "Divina" extends beyond its visual appeal. Whether you're lounging, reading, or entertaining guests, the spacious chaise section offers the perfect spot to relax and unwind. Experience the ultimate in comfort and style as you indulge in well-deserved moments of leisure.

With "Divina," every aspect of your living space is elevated.

From its meticulously crafted details to its impeccable upholstery, this sofa chaise embodies luxury and timeless elegance. It is an investment in both comfort and style, a testament to your discerning taste.

art. 259976DIVINA CHAISE (Left)L. 230 x D. 78 x H. 107 cm

art. 259979DIVINA CHAISE (Right)L. 230 x D. 78 x H. 107 cm