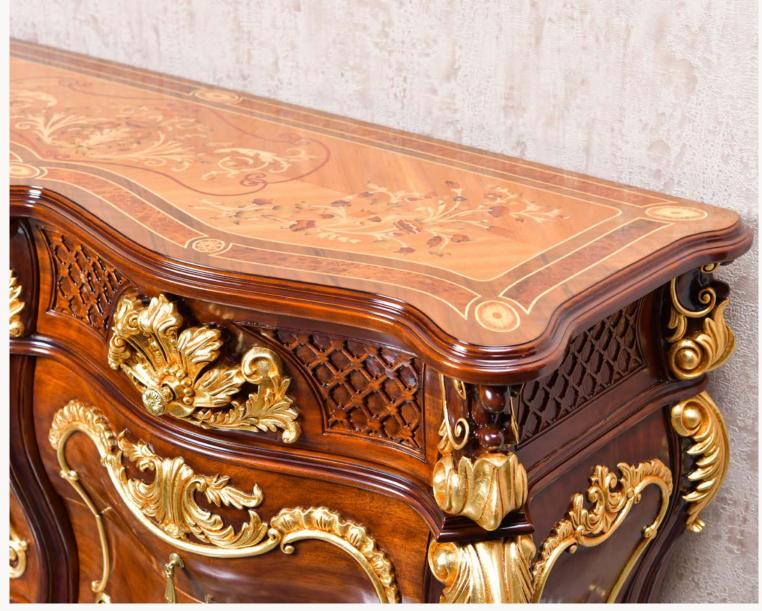

#### **Chest of Drawers**

Inspired by the captivating beauty of the Rose flower, this chest of drawers showcases intricate hand-carved rose motifs. The delicate detailing of the roses brings a touch of nature's elegance into your interior space, infusing it with a sense of grace and romance. The craftsmanship involved in creating these floral carvings highlights the dedication to precision and artistry.

The "Rose" chest of drawers features five spacious drawers, providing ample storage space to keep your belongings organized and easily accessible.

Crafted with meticulous attention to detail, "Rose" exudes luxury and sophistication. The high-quality materials used in its construction ensure durability and longevity, making it a cherished piece that can be passed down through generations. The smooth, polished finish enhances the natural beauty of the wood, creating a lustrous surface that adds a touch of opulence to any room.