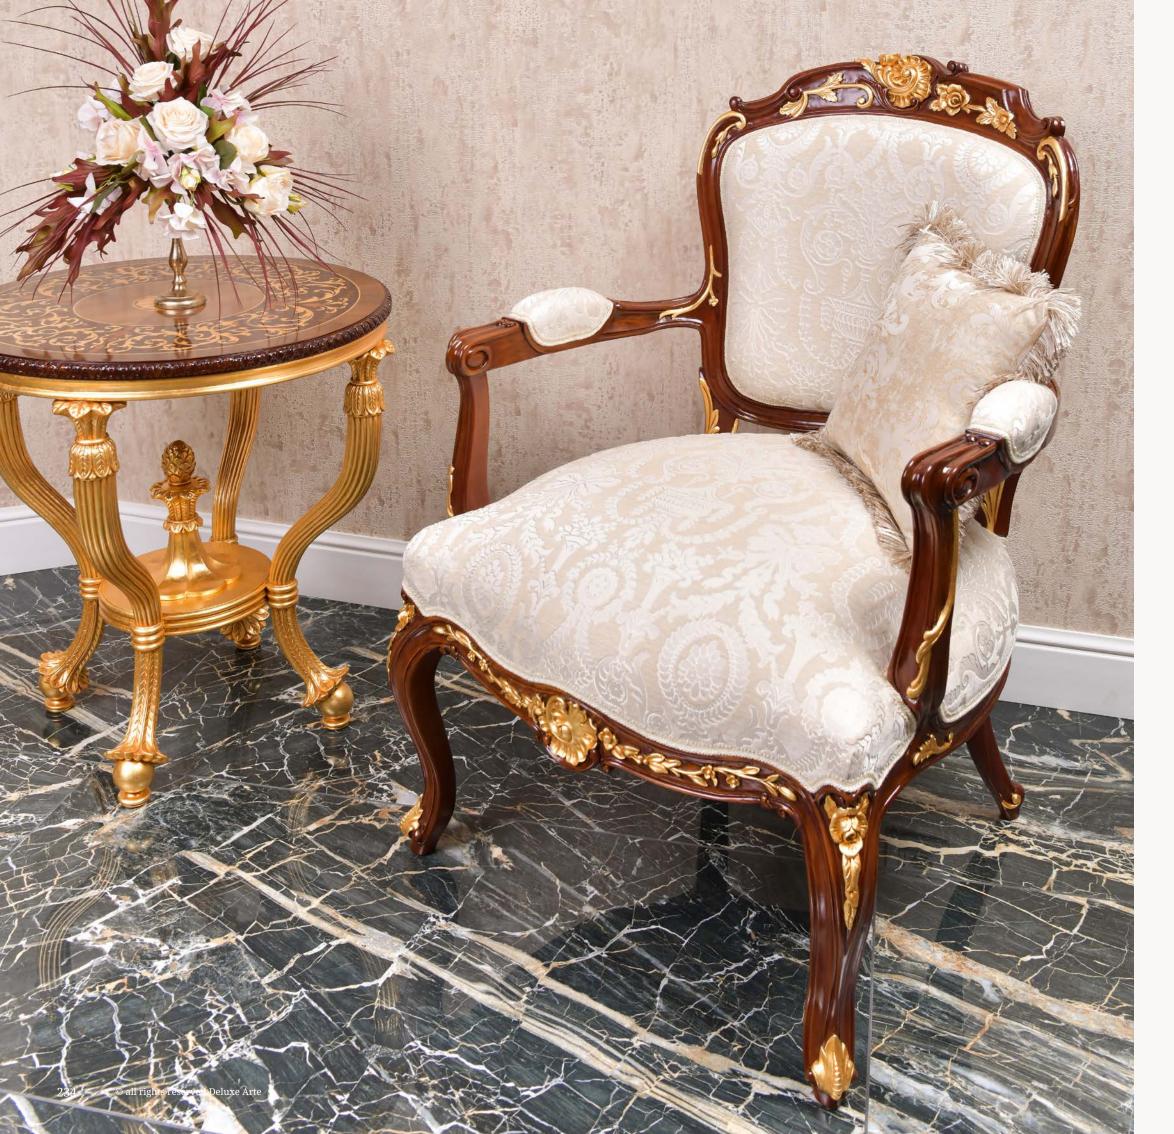

and a touch of heritage.

art. 120410 ITALY ARMCHAIR L. 77 x D. 71 x H. 105 cm





#### Armchair Siena I

Sink into the plush seating of the "Siena" armchair and experience unparalleled comfort. The generous seating size ensures ample room for relaxation, while the use of high-quality materials and round springs provides optimal support for extended periods of seating.



art. 129712SIENA ARMCHAIR (Curved Back)L. 70 x D. 65 x H. 112 cm



# Armchair Siena II

Sink into the plush seating of the "Siena" armchair and experience unparalleled comfort. The generous seating size ensures ample room for relaxation, while the use of high-quality materials and round springs provides optimal support for extended periods of seating.

*art.* 129711 SIENA ARMCHAIR (Flat Back) L. 70 x D. 65 x H. 115 cm



#### Armchair Aster



Settle into the luxurious embrace of the "Aster" armchair and enjoy exceptional comfort. The spacious design ensures plenty of room to unwind, while premium materials and coiled springs offer excellent support for long periods of sitting.

*art.* 129511
ASTER ARMCHAIR
L. 80 x D. 70 x H. 115 cm



#### Fenec I

#### **Armchair & Foot Rest**

The "Fenec" armchair boasts a unique and captivating design, making it a perfect complement to any room in your home. Whether it's your bedroom, living room, or study room, this armchair effortlessly adds a touch of sophistication and charm.

To enhance your relaxation experience, the "Fenec" armchair is accompanied by its own beautifully designed footrest. Sit back and unwind as you indulge in the plush cushioning and ergonomic