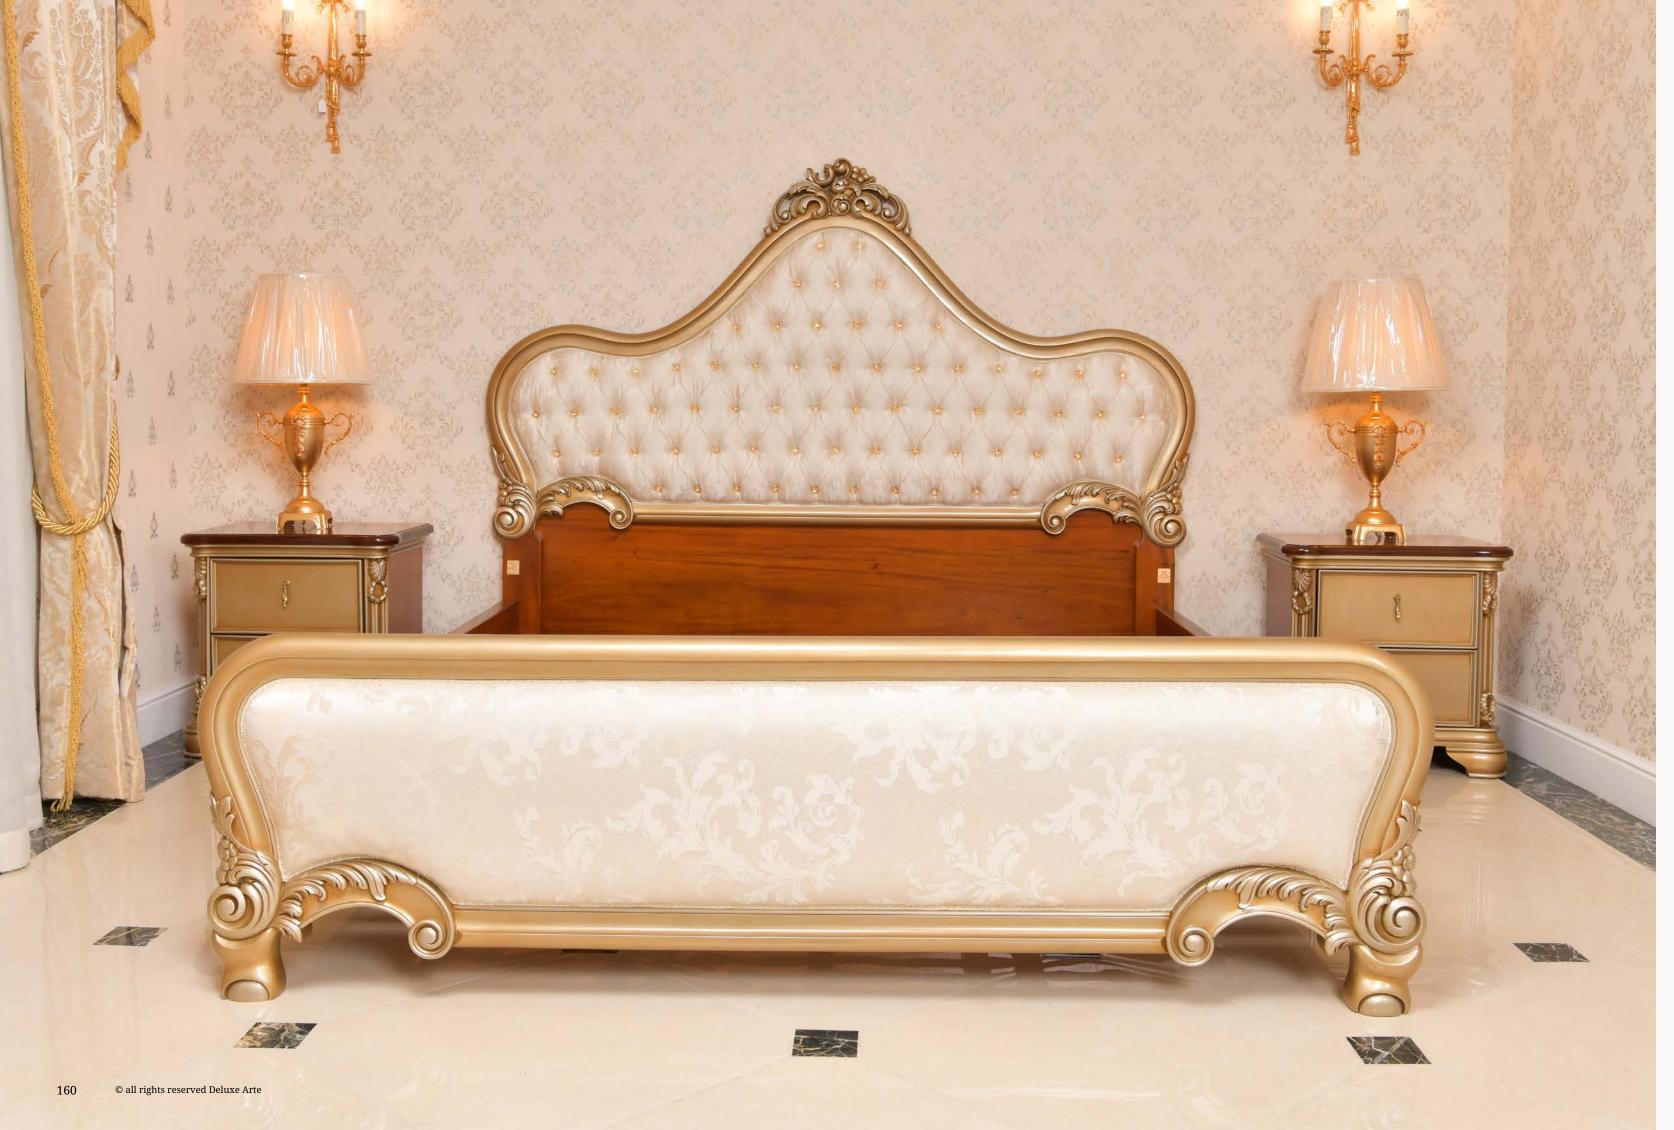

MIMOSA STOOL
L. 51 x D. 57 x H. 100 cm
(Seating H. 65 cm)

Unique & super luxury beds & night tables. Choose the right size suitable for your needs and then customize the color, finishing and upholstery decorated with precious hand-made details.

Every detail of this bed showcases the meticulous craftsmanship that goes into its creation. From the beautifully adorned headboard to the captivating carvings on the footboard and even the lateral guides, each element is meticulously handcrafted to perfection.