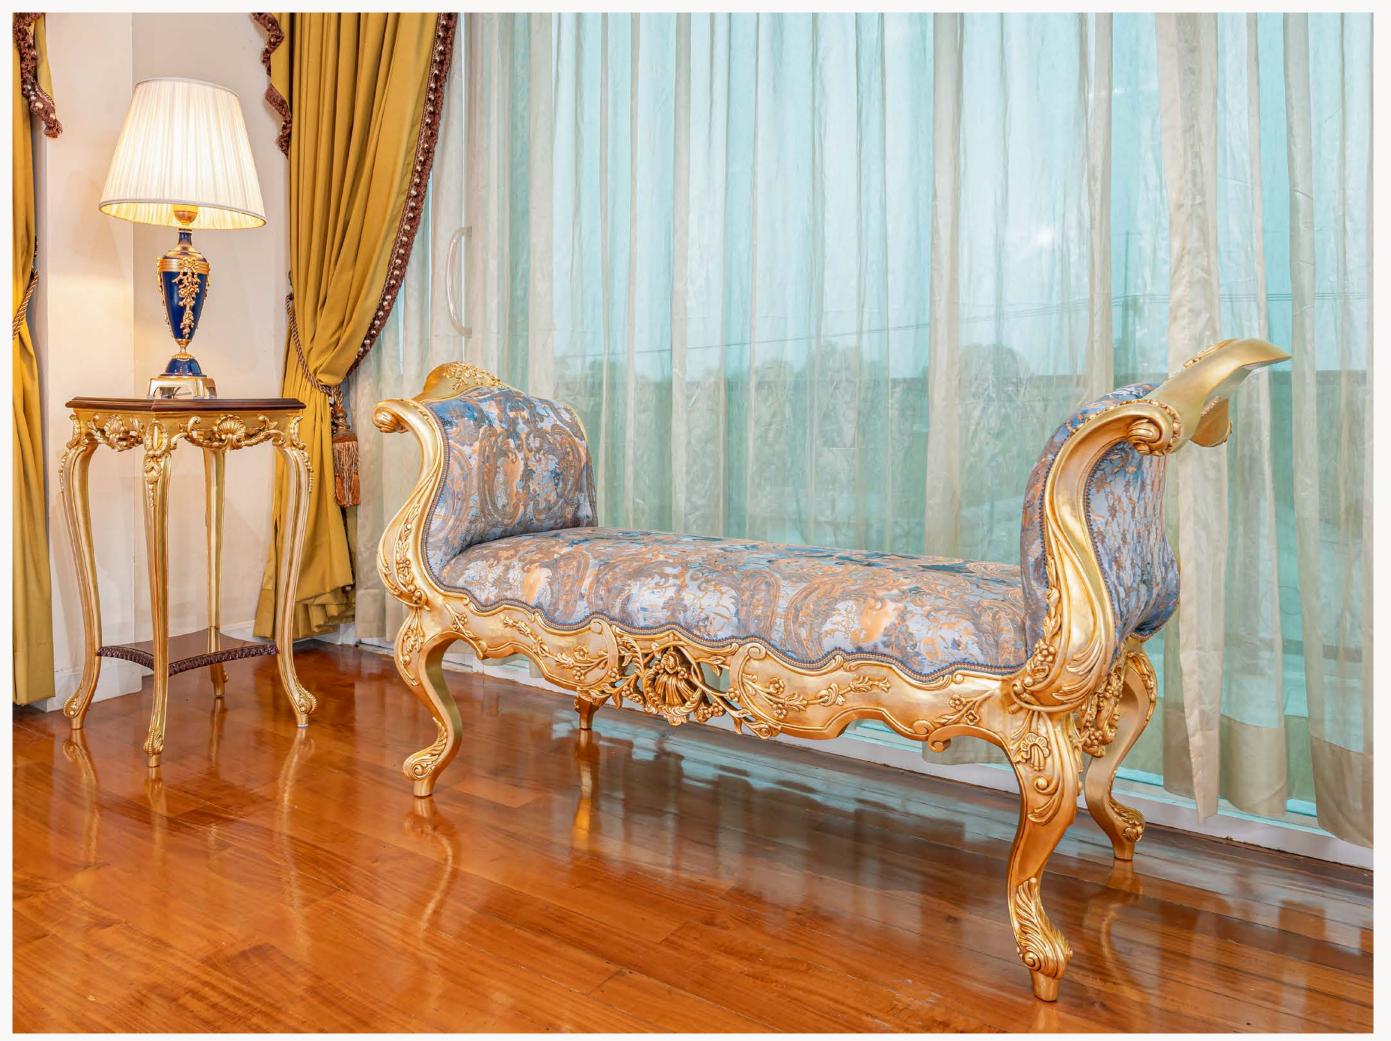

### Bench Victoria

Enhance the elegance of your bedroom or living room with our exquisite "Victoria" sofa bench. Designed to epitomize timeless beauty and luxury, this bench is a perfect match for any sophisticated interior.

Crafted with the utmost attention to comfort and durability, the "Victoria" sofa bench incorporates high-density foams and employs the round spring method. This ensures that you experience optimal comfort while lounging or seating, while also extending the longevity of the bench.

Not only does the "Victoria" sofa bench elevate your space with its classic design, but it also serves as a functional piece of furniture. Place it at the foot of your bed to create a luxurious seating area, or position it in your living room as a stylish accent piece. The versatility of this bench allows it to seamlessly blend into any room, adding a touch of sophistication wherever it is placed.

art. 259527VICTORIA BENCHL. 170 x D. 71 x H. 92 cm