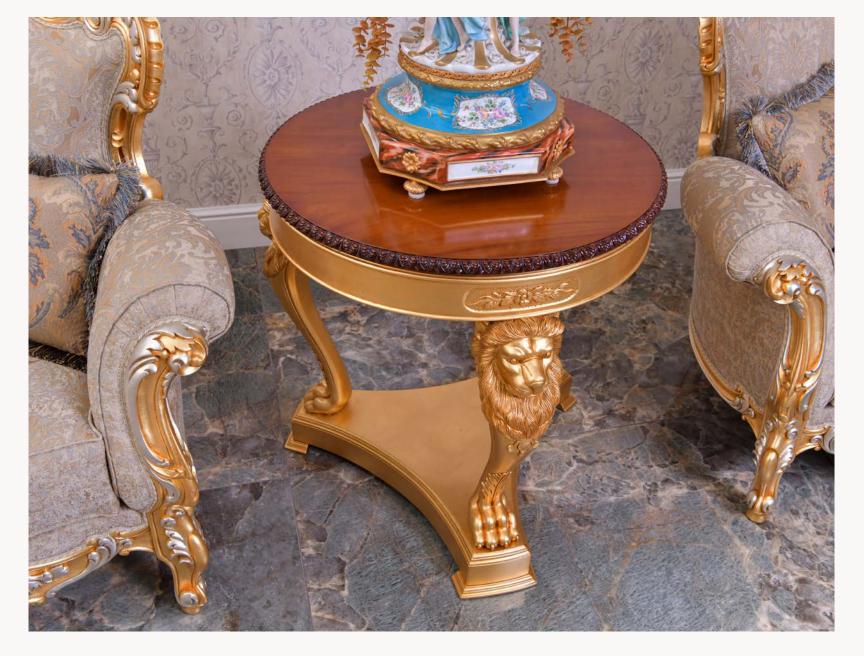

art. 139660VALENTINO SIDE TABLEØ. 65 x H. 62 cm

*art.* 131060 LEONE SIDE TABLE Ø 70 x H. 72 cm

Introducing our exquisite Handmade Leone Side Table, a stunning piece of furniture that seamlessly blends artistry and functionality. Crafted with meticulous attention to detail, this unique side table showcases the skillful craftsmanship of our artisans.

At the heart of this captivating design are the magnificent lion figurines that serve as the table legs. Carved from solid wood, these regal lions stand proudly, exuding strength and elegance. Every curve and contour of their form has been carefully sculpted, capturing the grace and majesty of these magnificent creatures.

art. 139562VASSALLO WINE TRAYL. 66 x W. 42 x H. 63 cm

The table is made from high-quality materials, ensuring durability and longevity. The lion-shaped legs are made from solid wood, providing a sturdy base for the table, while the round table top is crafted from solid wood decorated with inlay to make the design even more elegant.

Whether you're looking for a statement piece for your entrance hall or want to add a touch of sophistication to your living room, this Leone Round Table is sure to impress. Its unique design and high-quality construction make it a great investment that you'll cherish for years to come.

art. 141030LEONE TABLEØ 122 x H. 85 cm