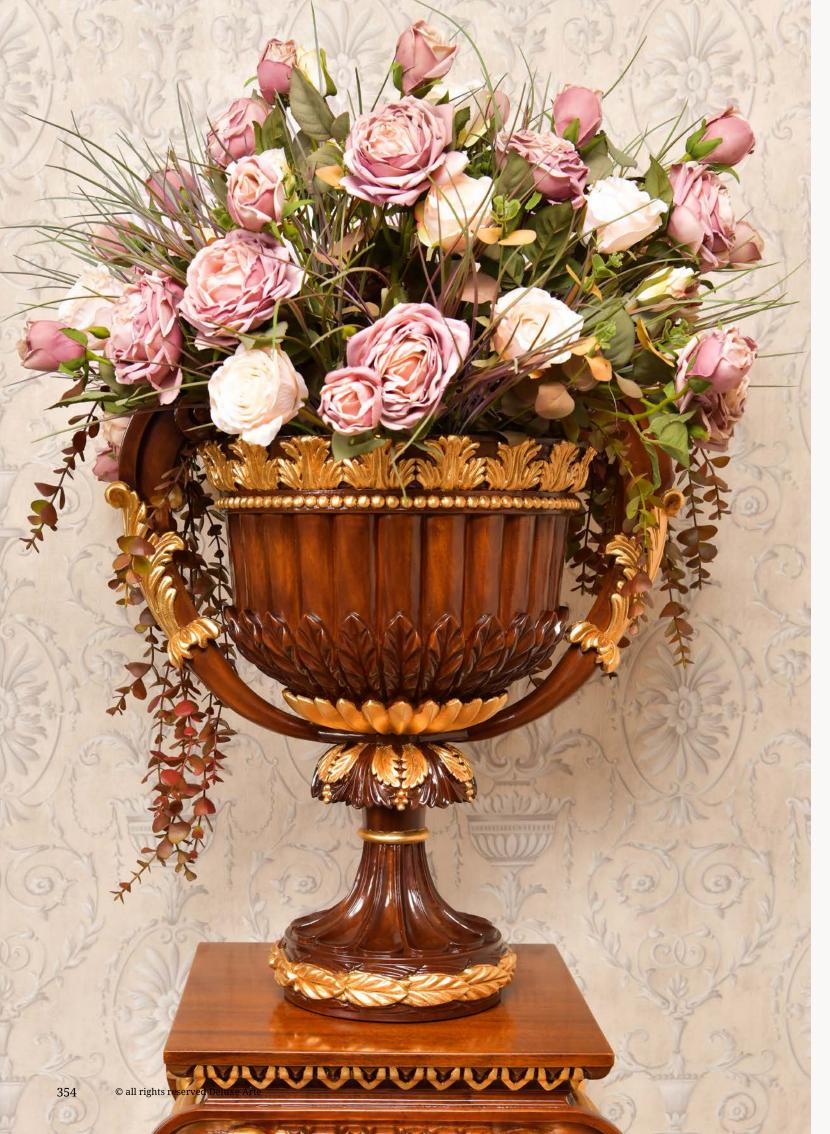

nd longevity. It serves not only as a decorative piece but also as a symbol of refinement and taste. Whether placed in a living room, hallway, or even a study, this column creates a captivating focal point that transports you to the glory of ancient Greece.

art. 289812 DIONE COLUMN 46 x 46 x H. 120 cm





## Atena Column

Inspired by the architectural splendor of ancient Greece, this exquisite column embodies the perfect blend of Doric and Ionic designs, symbolizing strength, wisdom, and beauty.

The sturdy body of the column stands tall and proud, making a bold statement in any room. Its imposing presence exudes an air of grandeur and elegance, capturing the essence of classical architecture and bringing a touch of history into your space.

art. 289912ATENA COLUMN46 x 46 x H. 120 cm





#### Vase Torneo

Every intricate detail of the "Torneo" is meticulously handcrafted by skilled artisans, making each piece truly unique. The design draws inspiration from the architectural elements of ancient Greece, evoking a sense of elegance and history. The vase's shape and proportions are reminiscent of the trophies presented to champions in ancient tournaments, symbolizing victory and honor.

Embrace the allure of ancient Greece and bring a piece of history into your home or office with the timeless beauty of the "Torneo" wooden vase. Each glance at its intricate details will transport you to an era of triumph and splendor. Experience the pride of ownership and the admiration of guests as they marvel at this remarkable decorative piece.

Introducing our exquisite handmade wooden v