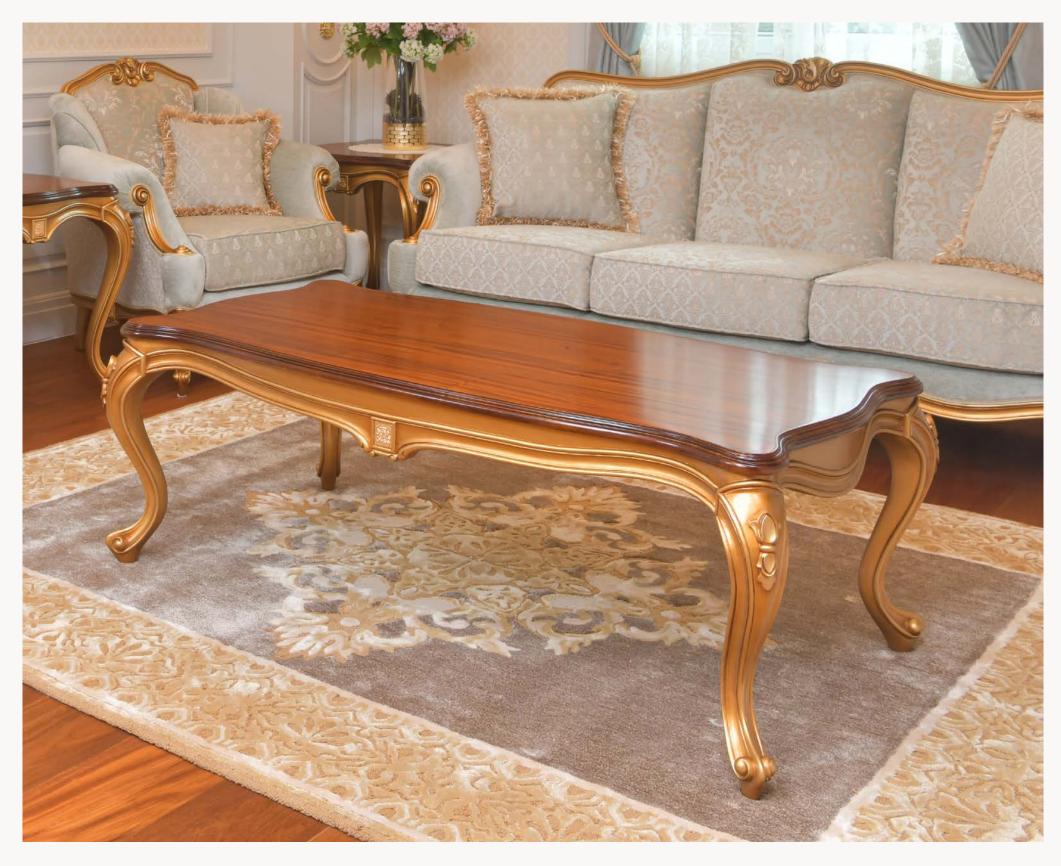

art. 110801SHELL ARMCHAIRL. 90 x D. 82 x H. 94 cm

art. 130842
SHELL COFFEE TABLE RECTANGLE
L. 135 x W. 72 x H. 50 cm

art. 130844
SHELL COFFEE TABLE SQUARE
L. 130 x W. 130 x H. 50 cm

art. 130864
SHELL SIDE TABLE
L. 67 x W. 67 x H. 62 cm

Completing the ensemble, the Shell collection features side tables and coffee tables designed to perfectly match the sofas. These tables are an extension of the sofa set's design, with attention to detail and craftsmanship evident in every element. They provide a seamless integration of functionality and style, enhancing the overall aesthetic of your living space.