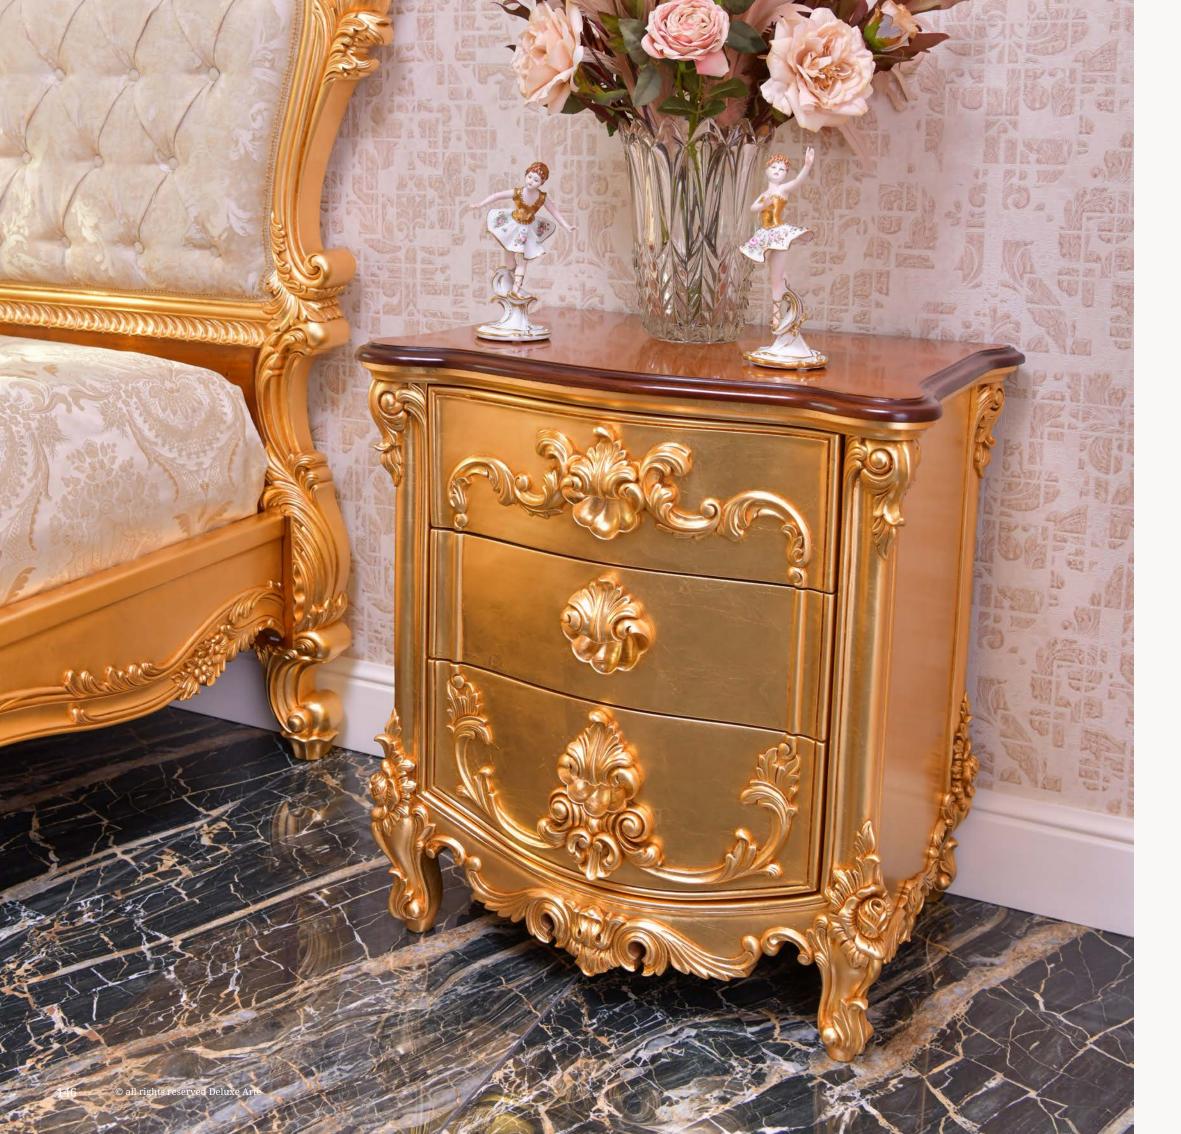

#### **Soft Closing Mechanism**

To seamlessly blend luxury style with modern technology and enhance user comfort, all drawers in our furniture come equipped with a soft-closing mechanism. This feature adds a touch of sophistication to the user experience while ensuring convenience and durability.