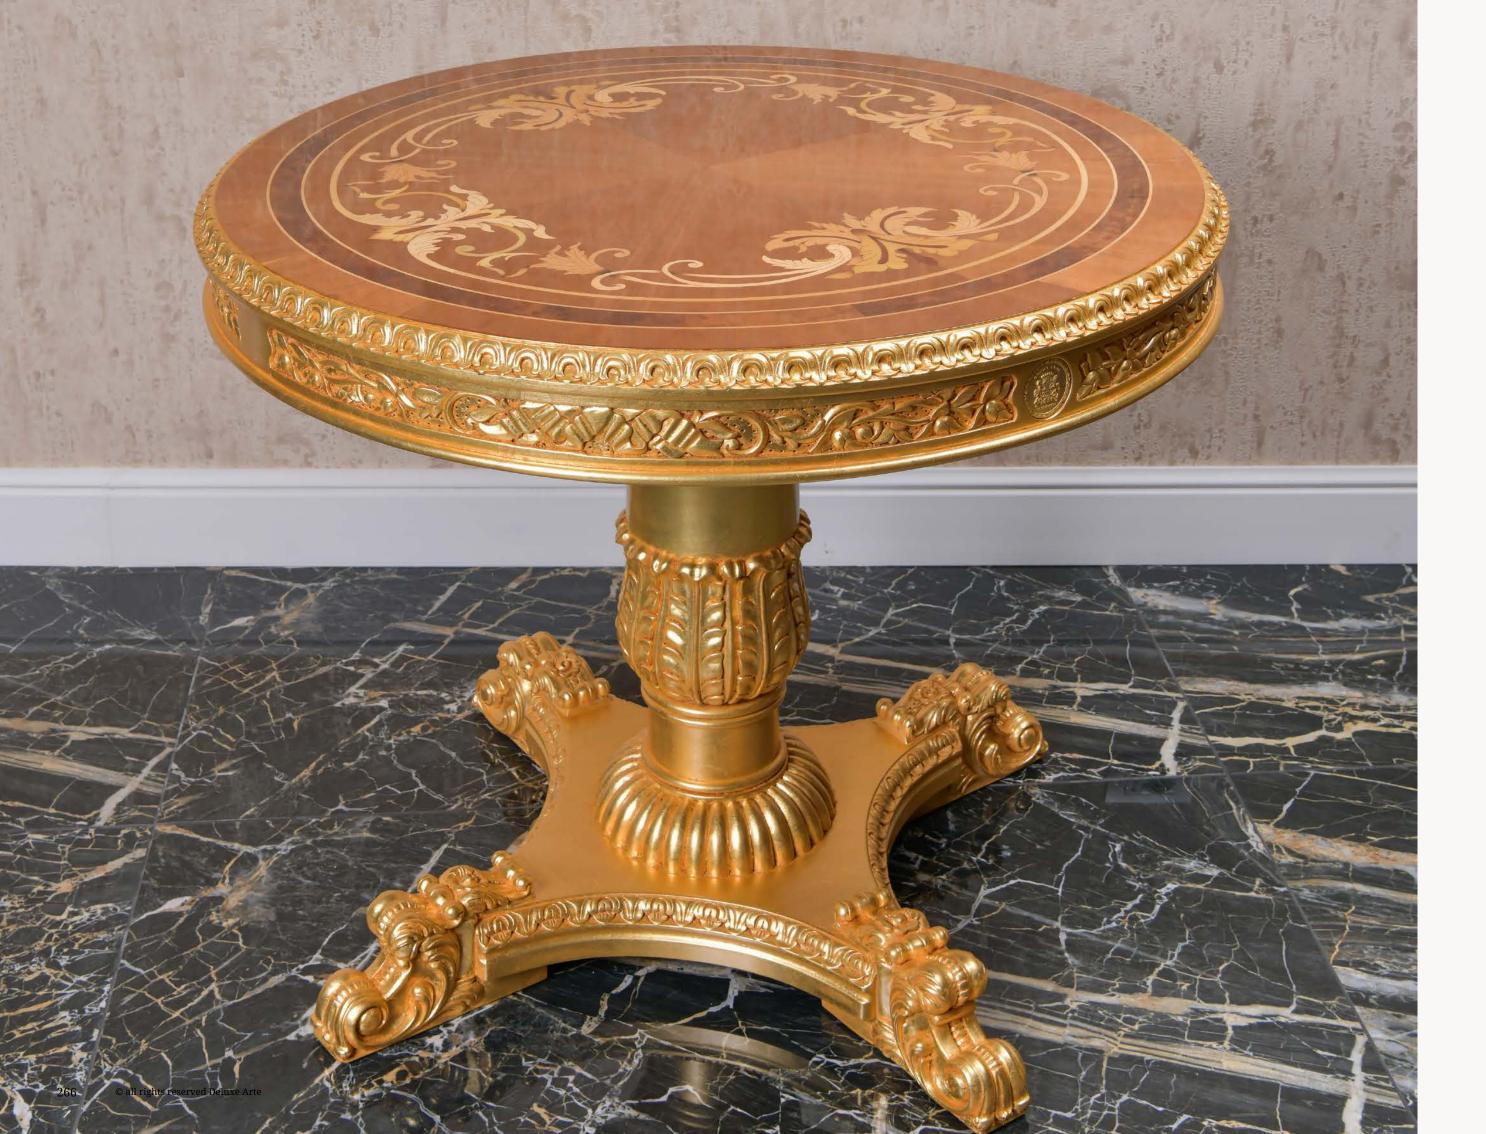

### Edera

Make a grand statement in your entrance with our elegant "Edera" round table. Meticulously designed to create a lasting impression, this table combines functionality with timeless beauty, perfect for any entrance or hallway.

Crafted with care, the solid wood tabletop of "Edera" showcases the natural beauty of the material while providing a sturdy and durable surface for your belongings. The hand-carved wooden table leg adds an element of artistry and craftsmanship, highlighting the attention to detail that defines this piece.

Create a captivating ambiance in your entranceway with "Edera." Its round shape not only adds a soft and inviting touch but also allows for easy placement in any space. Whether you need a surface to display your favorite decor pieces or a functional table to hold keys and essentials, "Edera" is the perfect choice.

art. 149910EDERA TABLEØ. 100 x H. 83 cm