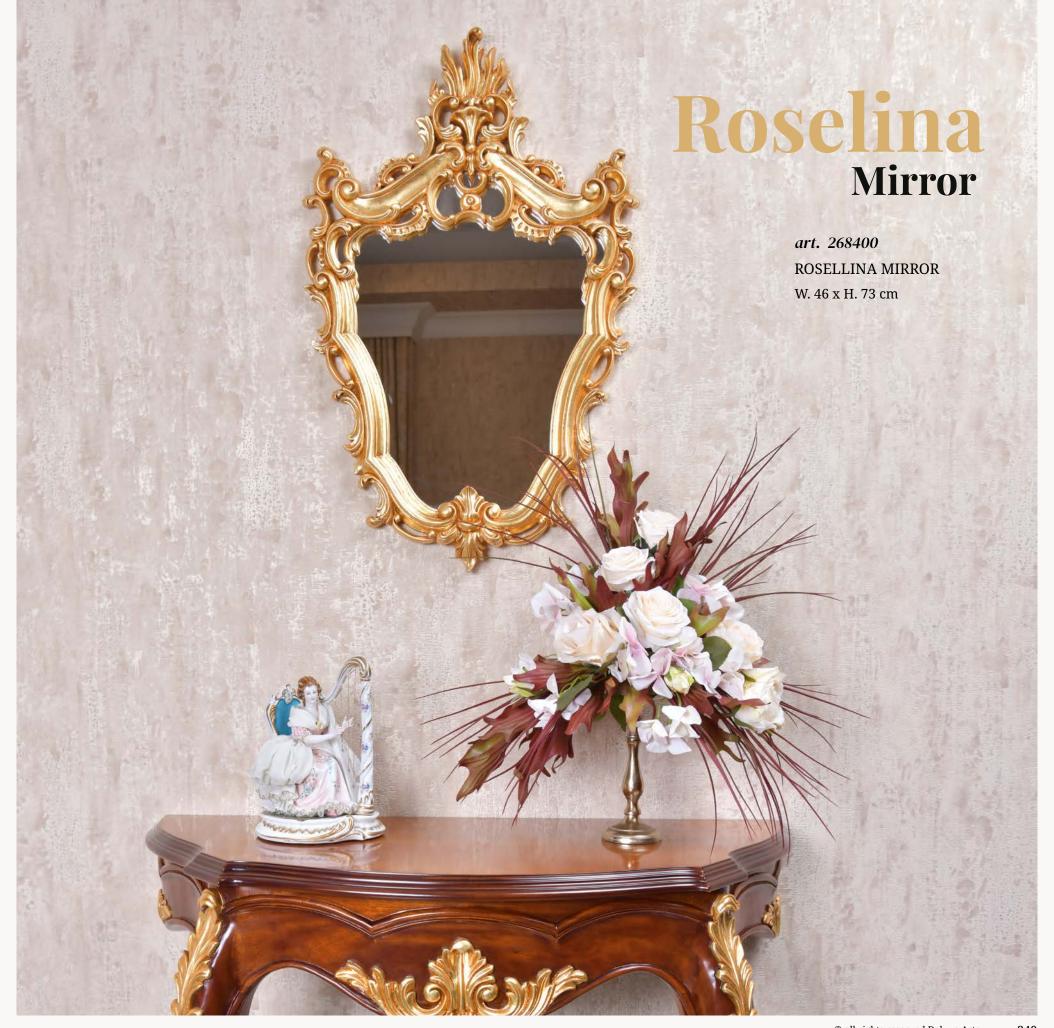

art. 262000Firenze MirrorL. 135 x H. 113 cm

*art.* 242017
FIRENZE DRESSING TABLE
L. 170 x D. 50 x H. 78 cm

Introducing our luxurious Design Dressing Table, a captivating masterpiece that effortlessly combines elegance and functionality. This exquisite piece is thoughtfully crafted to add a touch of opulence to any bedroom, providing a sophisticated and organized space for your daily beauty routines.

Immerse yourself in the grandeur of this dressing table, complete with its own perfectly matched mirror. The meticulously designed mirror adds a sense of allure and charm, reflecting both your beauty and the impeccable taste in your interior decor.