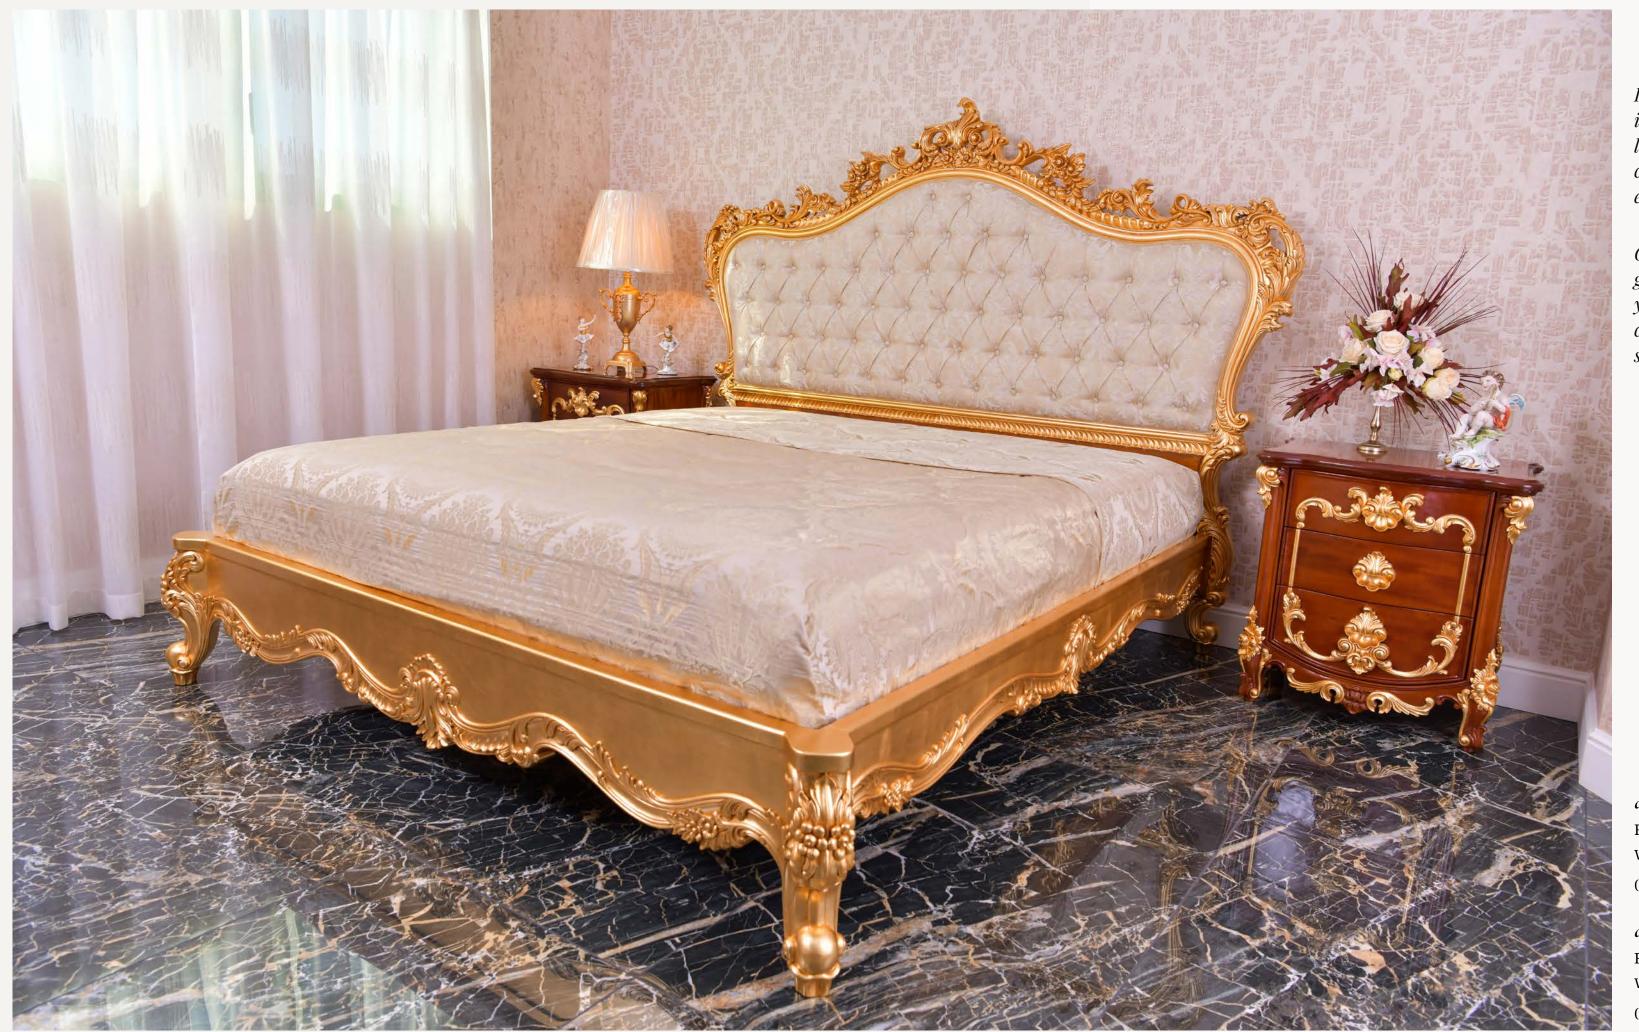

MIMOSA STOOL
L. 51 x D. 57 x H. 100 cm
(Seating H. 65 cm)

Unique & super luxury beds & night tables. Choose the right size suitable for your needs and then customize the color, finishing and upholstery decorated with precious hand-made details.

Every detail of this bed showcases the meticulous craftsmanship that goes into its creation. From the beautifully adorned headboard to the captivating carvings on the footboard and even the lateral guides, each element is meticulously handcrafted to perfection.