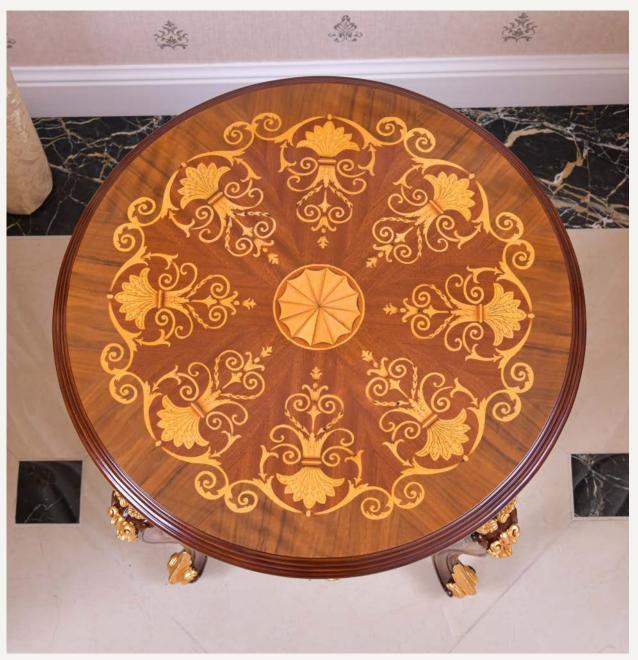

Introducing our stunning Classic Princess Side Table. This table is a perfect mix of tradition and modern style, making it a great choice for any room. The table is built with top-quality solid wood decorated with Inlays and Top Glass, chosen for its strength and natural charm. Its strong frame has elegant curves and a beautiful finish that adds a touch of sophistication.

What truly sets this side table apart is its captivating inlay work. Each piece is a testament to the artistry of skilled craftsmen who have painstakingly created intricate patterns and designs using a variety of precious and exotic woods. These inlays, often inspired by motifs from different cultures and periods, are thoughtfully placed on the table's surface and along its edges, creating a stunning mosaic that tells a story of craftsmanship and heritage.

art. 130165

PRINCESS SIDE TABLE
L. 68 x W. 68 x H. 60 cm

The square-shaped "Princess" coffee table introduces a new level of innovation and convenience. Its top is a stunning combination of wood and inlay ornate, creating a captivating visual display.