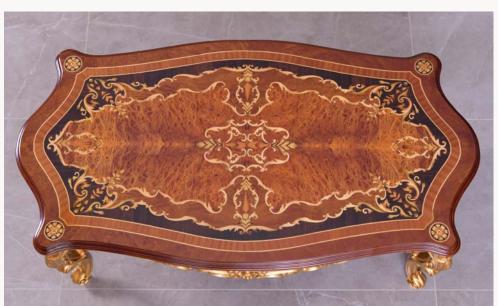

*art. 110101*PRINCESS ARMCHAIR
L. 96 x D. 90 x H. 115 cm

The square-shaped "Princess" coffee table introduces a new level of innovation and convenience. Its top is a stunning combination of glass and inlay ornate, creating a captivating visual display. The transparent glass portion provides an elegant touch, while the inlay ornate adds a layer of intricacy and charm. This design not only enhances the overall aesthetic but also offers practicality and ease of use.

art. 130145

PRINCESS COFFEE TABLE (Square)
L. 120 x W. 120 x H. 57 cm

The "Princess" coffee table is more than just a beautiful centerpiece; it is a functional and versatile piece of furniture. Its sturdy construction ensures durability and stability, making it ideal for everyday use. Whether you're hosting gatherings with friends and family or enjoying a quiet moment with a cup of coffee, this coffee table provides a stylish and convenient surface for your needs.