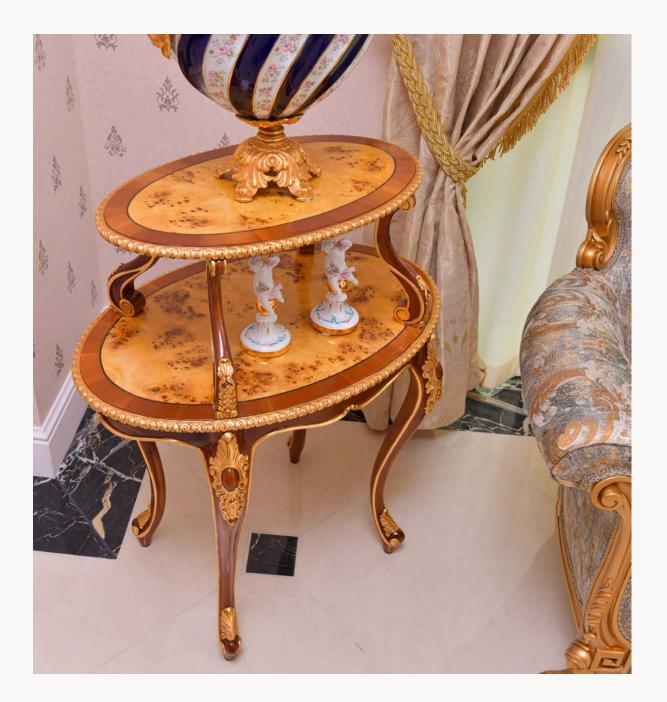

Introducing our stunning Classic Princess Side Table. This table is a perfect mix of tradition and modern style, making it a great choice for any room. The table is built with top-quality solid wood decorated with Inlays and Top Glass, chosen for its strength and natural charm. Its strong frame has elegant curves and a beautiful finish that adds a touch of sophistication.

What truly sets this side table apart is its captivating inlay work. Each piece is a testament to the artistry of skilled craftsmen who have painstakingly created intricate patterns and designs using a variety of precious and exotic woods. These inlays, often inspired by motifs from different cultures and periods, are thoughtfully placed on the table's surface and along its edges, creating a stunning mosaic that tells a story of craftsmanship and heritage.

art. 130165

PRINCESS SIDE TABLE
L. 68 x W. 68 x H. 60 cm

The square-shaped "Princess" coffee table introduces a new level of innovation and convenience. Its top is a stunning combination of wood and inlay ornate, creating a captivating visual display.