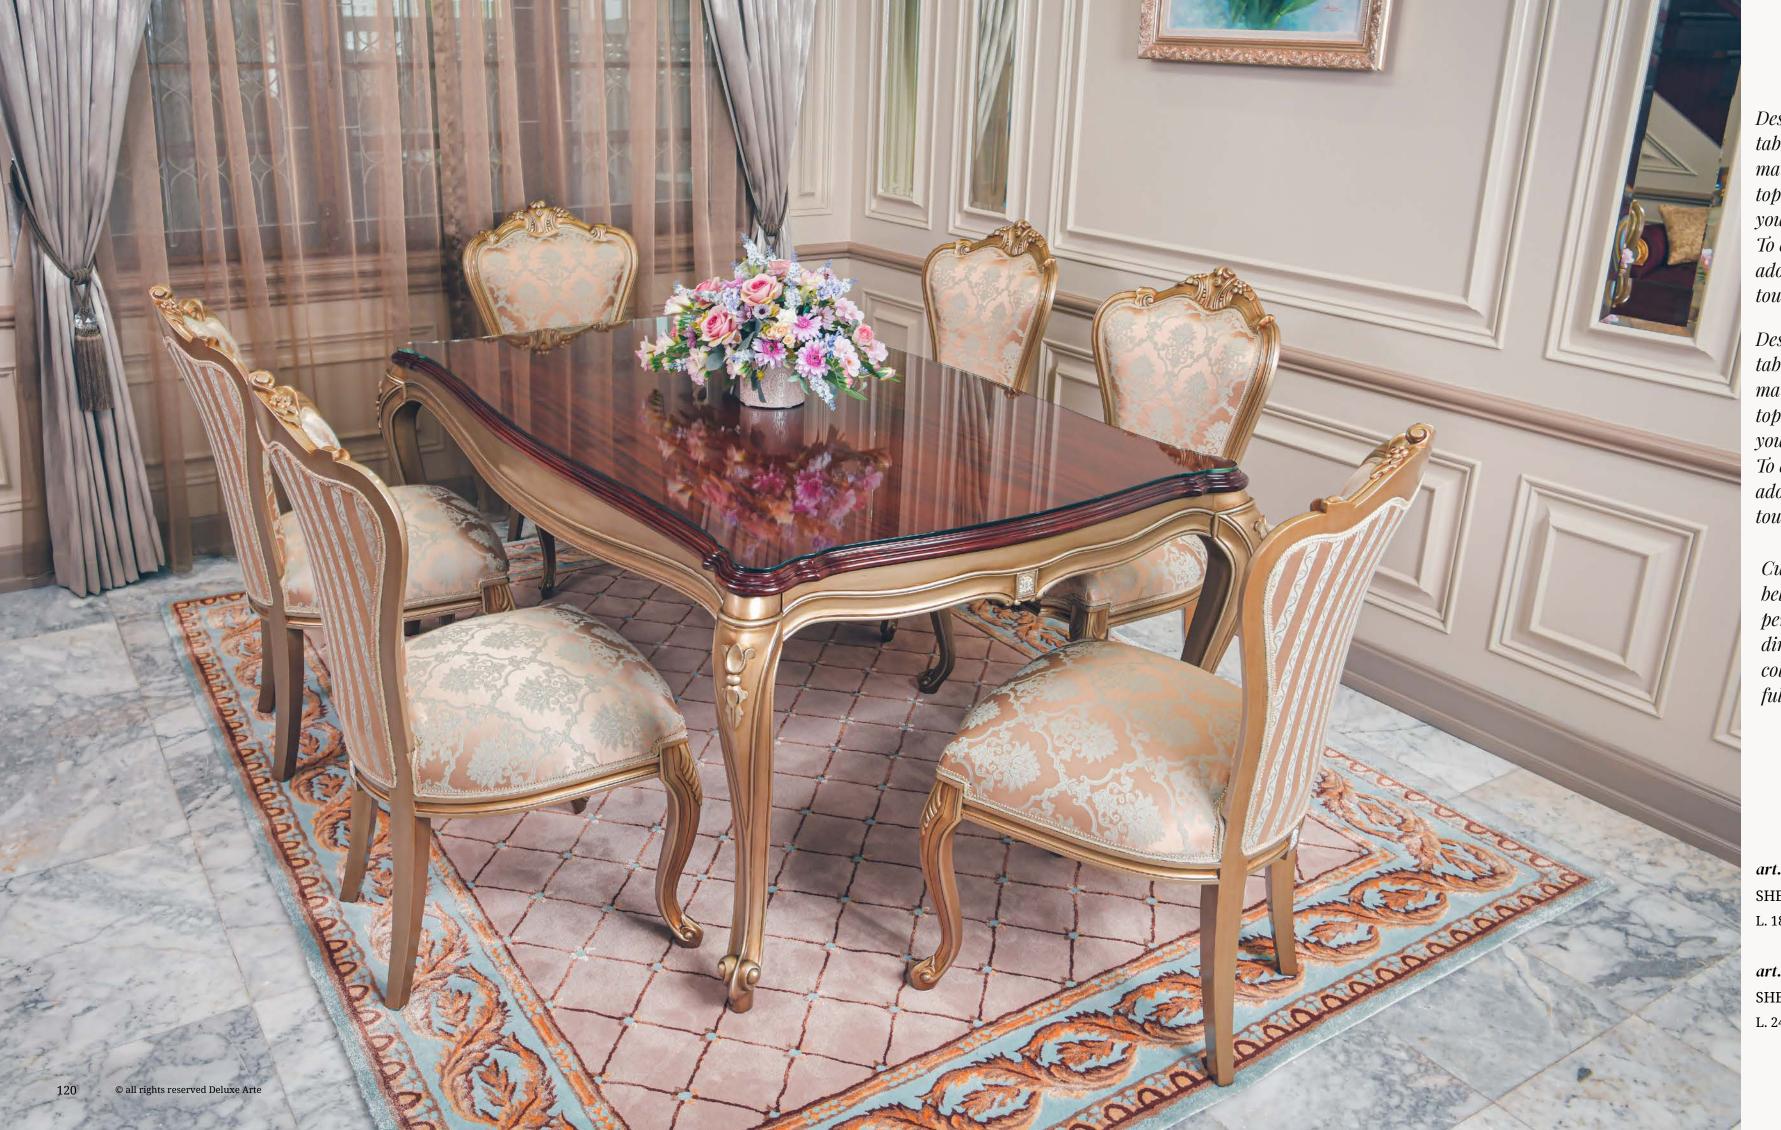

## Dining Table II Princess

PRINCESS DINING II is a true masterpiece of timeless elegance and exceptional craftsmanship.
This opulent dining table combines ornate inlays with premium quality materials to create a statement piece that will elevate any dining space.

The table's top features intricate inlays, meticulously crafted to add a touch of sophistication and artistry. The delicate patterns and detailed designs create a mesmerizing focal point, showcasing the impeccable attention to detail that went into its creation.

Supported by two or three legs, depending on the table size, this dining table not only exudes grace but also ensures stability and durability for years to come. The legs are thoughtfully designed to harmonize with the overall aesthetic, creating a harmonious balance between functionality and aesthetics.

*art.* 140124
PRINCESS DINING TABLE

L. 240 x W. 115 x H. 78 cm

art. 140129PRINCESS DINING TABLEL. 300 x W. 125 x H. 78 cm

art. 140126PRINCESS DINING TABLE (2 Base)L. 350 x W. 127 x H. 78 cm

art. 140133PRINCESS DINING TABLE (3 Base)L. 420 x W. 129 x H. 78 cm

art. 140135PRINCESS DINING TABLE (3 Base)L. 500 x W. 129 x H. 78 cm