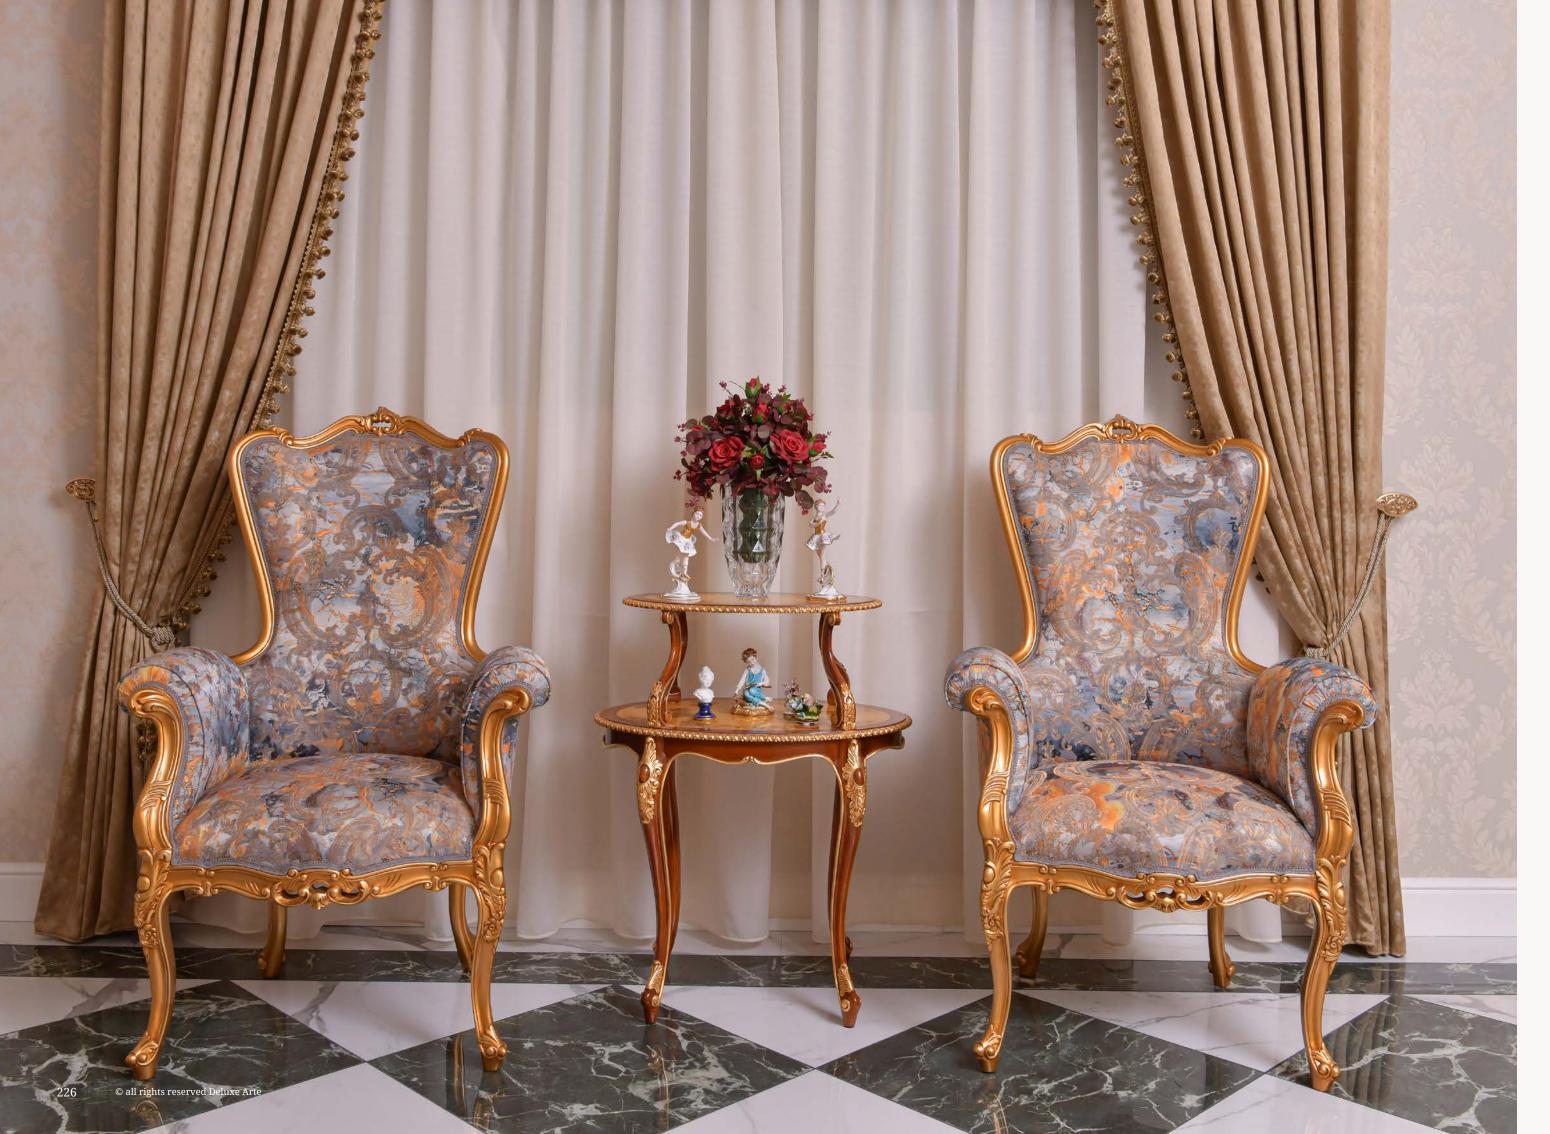

o" armchairs is their left and right design, meticulously crafted to complement each other in a symmetrical manner. This thoughtful approach not only adds balance and harmony to your interior decor but also creates a visually captivating ensemble.

To ensure both comfort and durability, we have spared no expense in the construction of these armchairs. Inside each "Rococo" armchair, you will find high-density foams and round springs, meticulously selected to offer unparalleled comfort and support. The inclusion of round springs harks back to the ancient Italian furniture manufacturing style, adding a touch of rarity and authenticity to these exceptional armchairs.

art. 129816

ROCOCO ARMCHAIR (Left)
L. 65 x D. 65 x H. 109 cm

art. 129819

ROCOCO ARMCHAIR (Right) L. 65 x D. 65 x H. 109 cm



#### Guest Armchairs Italy

The "Italy" armchair is the epitome of versatility, making it a perfect match for any office environment or residential space.

Whether you're creating a professional atmosphere in your workplace or adding a touch of refined luxury to your living room or bedroom, this armchair seamlessly adapts to its surroundings.

To exude an aura of opulence and elevate the overall aesthetic, the "Italy" armchair is upholstered with genuine Italian leather. The luxurious feel and exquisite craftsmanship of the leather bring a sense of timeless beauty and sophistication to this armchair. Furthermore, you have the freedom to customize the leather color to suit your personal style and interior decor.

art. 120412ITALY ARMCHAIRL. 81 x D. 75 x H. 120 cm



Comfort and durability