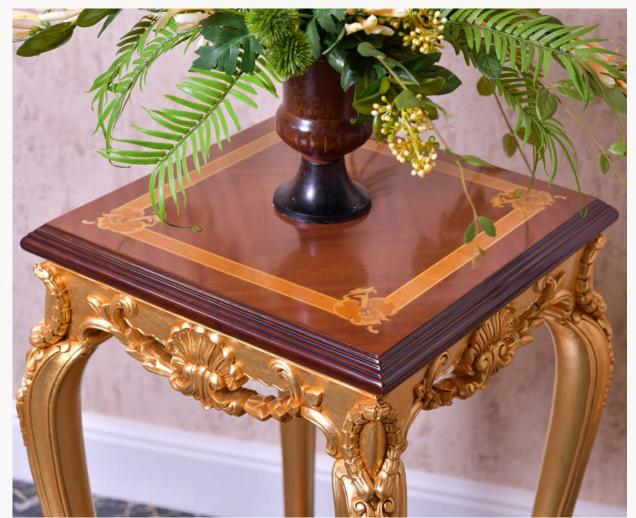

Introducing our stunning Classic Princess Side Table. This table is a perfect mix of tradition and modern style, making it a great choice for any room. The table is built with top-quality solid wood decorated with Inlays and Top Glass, chosen for its strength and natural charm. Its strong frame has elegant curves and a beautiful finish that adds a touch of sophistication.

What truly sets this side table apart is its captivating inlay work. Each piece is a testament to the artistry of skilled craftsmen who have painstakingly created intricate patterns and designs using a variety of precious and exotic woods. These inlays, often inspired by motifs from different cultures and periods, are thoughtfully placed on the table's surface and along its edges, creating a stunning mosaic that tells a story of craftsmanship and heritage.

art. 130165

PRINCESS SIDE TABLE
L. 68 x W. 68 x H. 60 cm

The square-shaped "Princess" coffee table introduces a new level of innovation and convenience. Its top is a stunning combination of wood and inlay ornate, creating a captivating visual display.