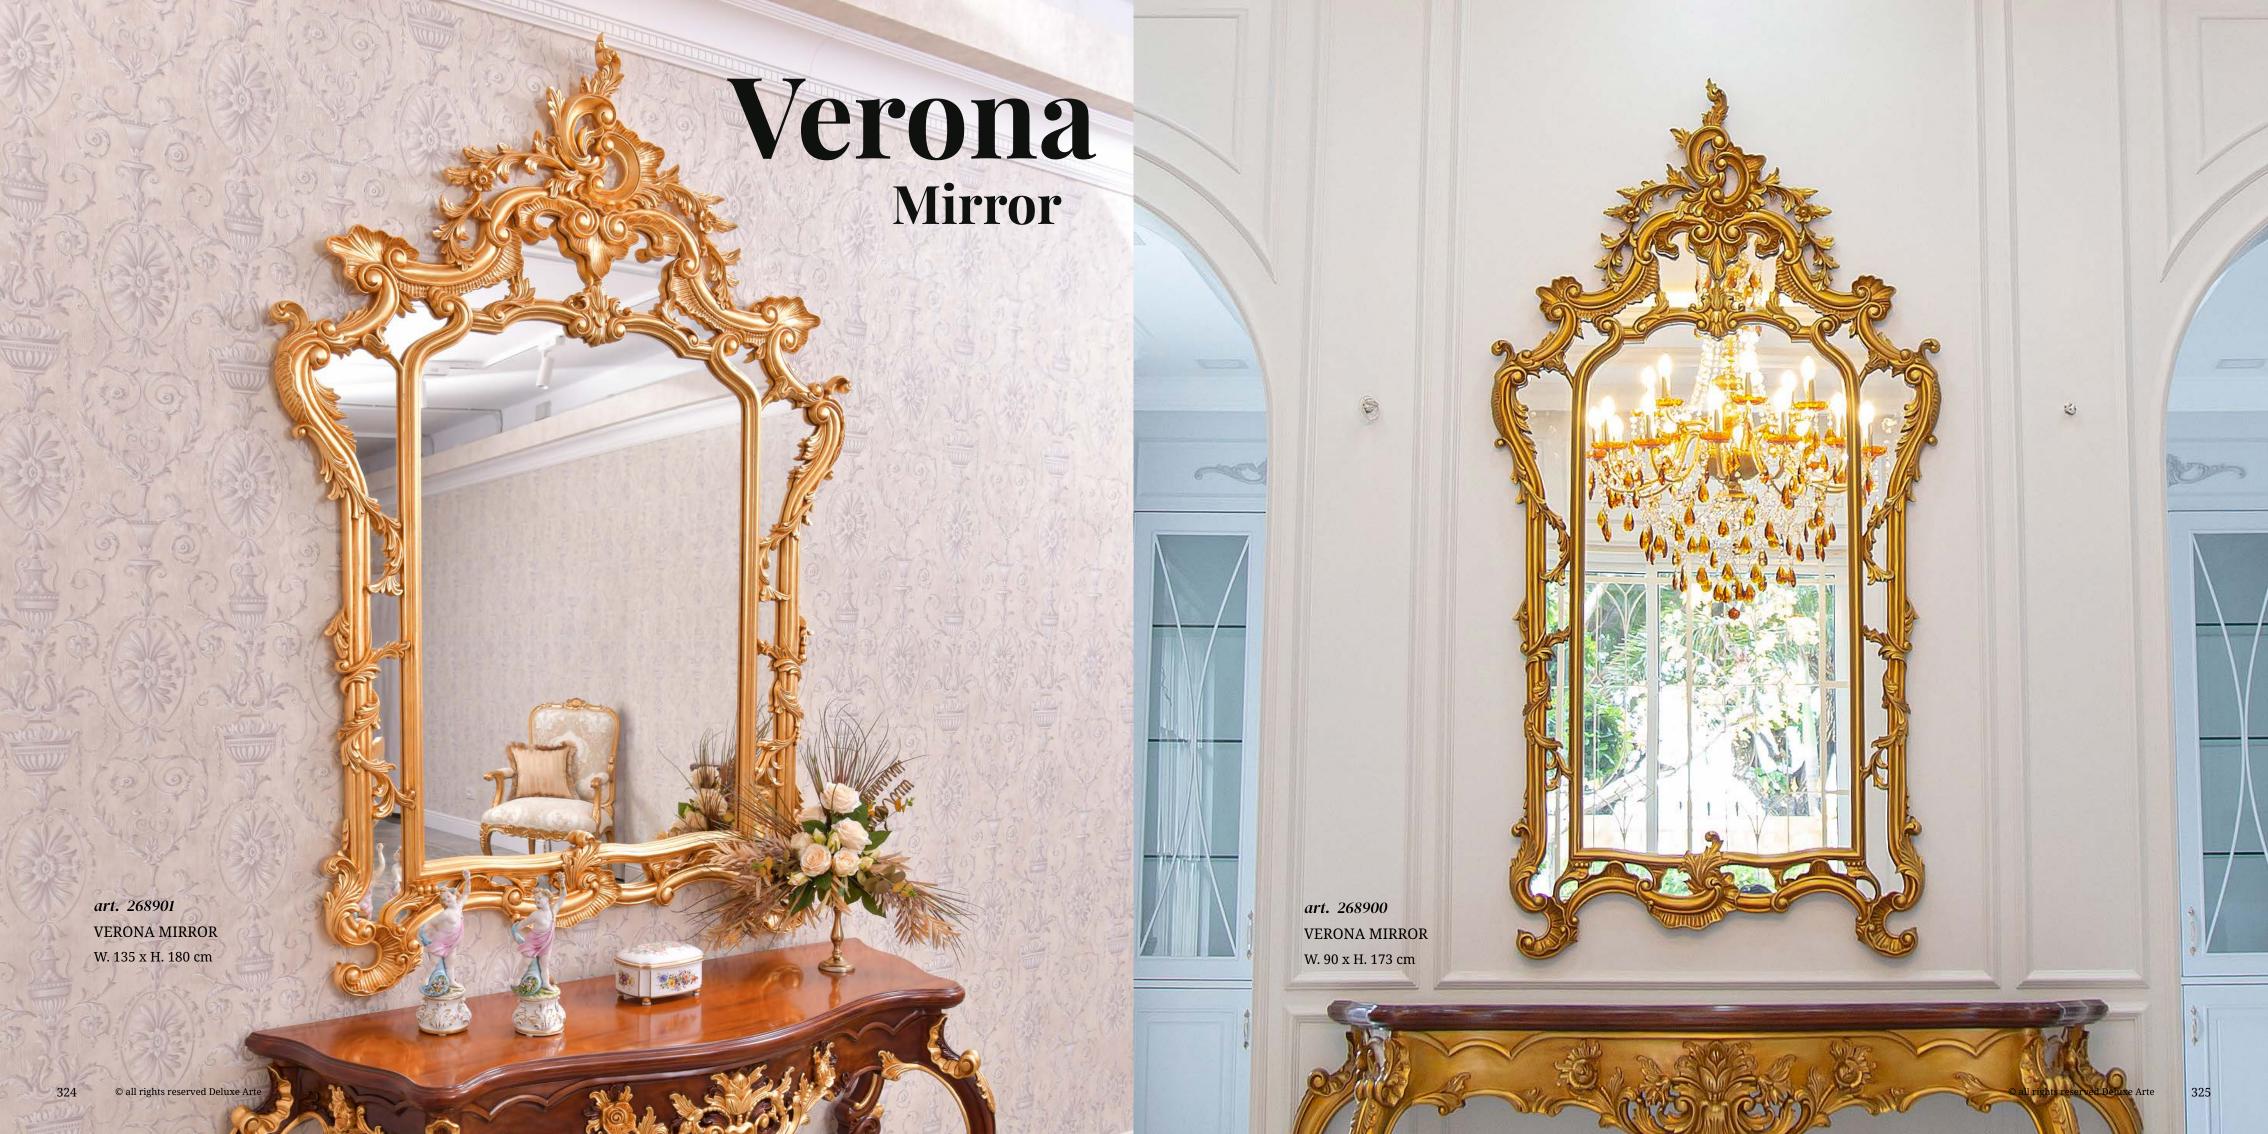

le Table - a mixture of contemporary & classic design marvel crafted to effortlessly enhance the aesthetics of any space. This unique piece is ingeniously designed to be fixed to a wall, making it a seamless addition to the entrance, bedroom, or living room, adapting effortlessly to your preferred setting.

With dimensions meticulously chosen for compatibility, this console table effortlessly harmonizes with various ambiences, ensuring a perfect fit wherever it finds its place.



© all rights reserved Deluxe Arte

# Mirror (Horizontal)

art. 269002 VENUS MIRROR HORIZON W. 200 x H. 148 cm



## Venus

#### Mirror (Vertical)



art. 269000

VENUS MIRROR SHELL W. 110 x H. 175 cm art. 269001VENUS MIRROR FACEW. 110 x H. 175 cm

## Angelo Mirror

art. 269900ANGELO MIRRORW. 120 x H. 158 cm







# Fiorita Mirror

*art.* 268600 FIORITA MIRROR W. 171 x H. 126 cm





#### Ginevra

#### **Standing Mirror**

Inspired by the timeless beauty of Botticelli's renowned painting, "The Birth of Venus," the mirror's design seamlessly captures the essence of classical artistry. The intricate details and tasteful craftsmanship make it a statement piece that transcends eras, bringing a touch of artistic charm to your home.

What sets this mirror apart is its functionality. The adjustable feature allows you to fix it at any angle, ensuring optimal performance and adaptability to your preferences.

Whether you're perfecting your ensemble or simply adding a touch of grandeur to your space, this standing mirror combines utility with exquisite design.

art. 292000GINEVRA MIRRORL. 92 x W. 50 x H. 19