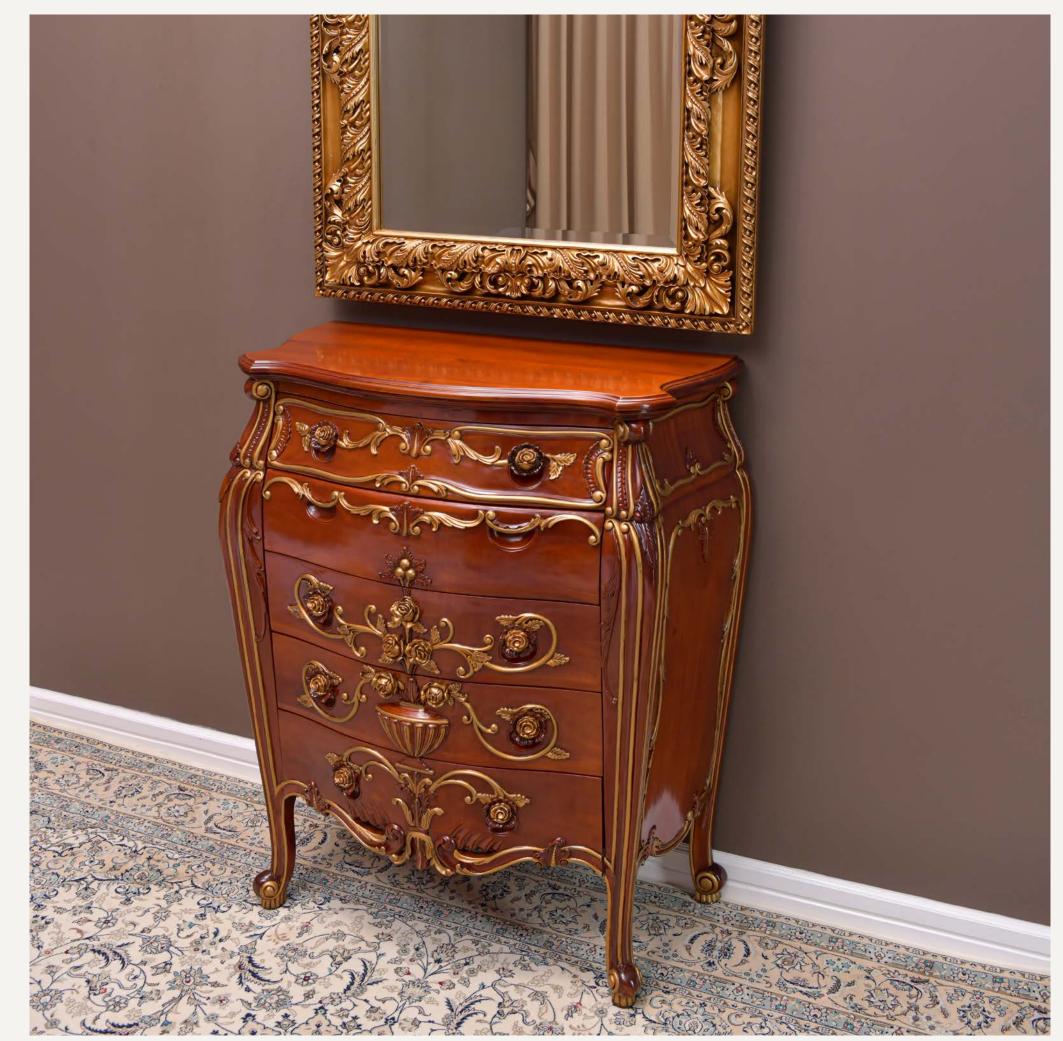

### Rose

#### **Chest of Drawers**

Inspired by the captivating beauty of the Rose flower, this chest of drawers showcases intricate hand-carved rose motifs. The delicate detailing of the roses brings a touch of nature's elegance into your interior space, infusing it with a sense of grace and romance. The craftsmanship involved in creating these floral carvings highlights the dedication to precision and artistry.

The "Rose" chest of drawers features five spacious drawers, providing ample storage space to keep your belongings organized and easily accessible.

Crafted with meticulous attention to detail, "Rose" exudes luxury and sophistication. The high-quality materials used in its construction ensure durability and longevity, making it a cherished piece that can be passed down through generations. The smooth, polished finish enhances the natural beauty of the wood, creating a lustrous surface that adds a touch of opulence to any room.

Whether placed in your living room as a focal point or in your bedroom for convenient storage, the "Rose" chest of drawers effortlessly enhances the beauty of your interior space. Its elegant design seamlessly blends with a variety of décor styles, from traditional to contemporary, bringing a sense of refined elegance to your home.

Elevate your living space with the timeless charm of "Rose." Let its hand-carved rose motifs and ample storage capabilities bring beauty and functionality to your home. Immerse yourself in a world of luxury and refinement as you enjoy the exquisite craftsmanship and the elegance that this classic chest of drawers brings to your living environment.

art. 239805 ROSE DRAWER (5 Drawers) L. 102 x W. 50 x H. 120 cm