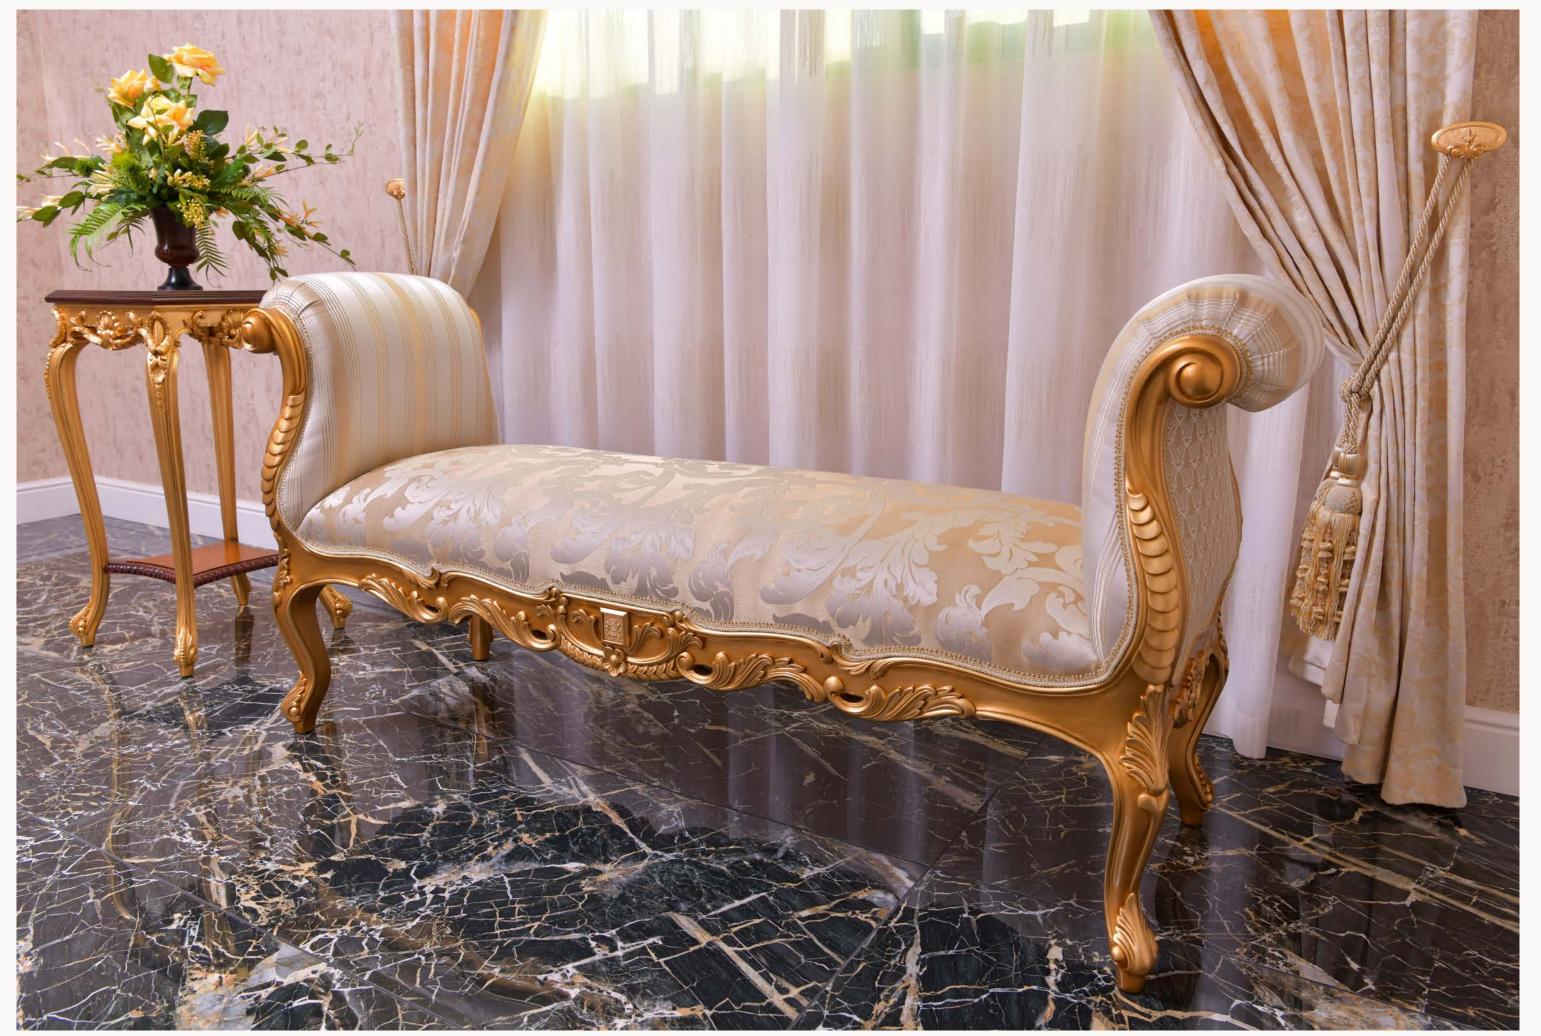

### Bench Victoria

Enhance the elegance of your bedroom or living room with our exquisite "Victoria" sofa bench. Designed to epitomize timeless beauty and luxury, this bench is a perfect match for any sophisticated interior.

Crafted with the utmost attention to comfort and durability, the "Victoria" sofa bench incorporates high-density foams and employs the round spring method. This ensures that you experience optimal comfort while lounging or seating, while also extending the longevity of the bench.

Not only does the "Victoria" sofa bench elevate your space with its classic design, but it also serves as a functional piece of furniture. Place it at the foot of your bed to create a luxurious seating area, or position it in your living room as a stylish accent piece. The versatility of this bench allows it to seamlessly blend into any room, adding a touch of sophistication wherever it is placed.

art. 259527VICTORIA BENCHL. 170 x D. 71 x H. 92 cm