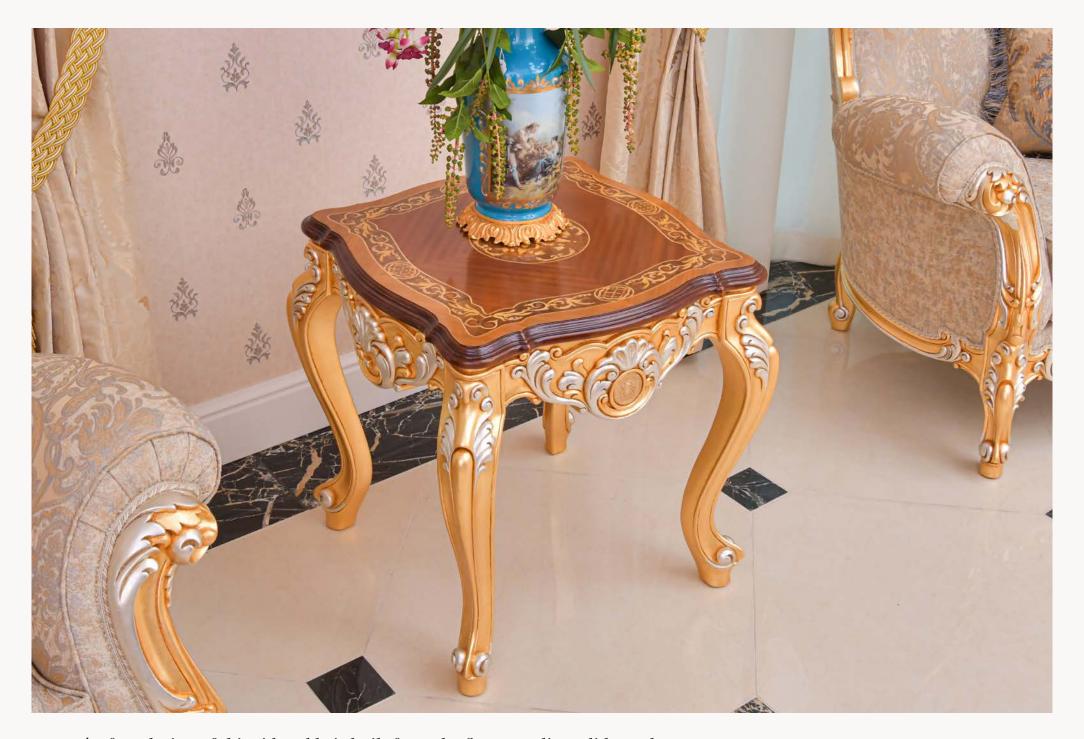

Introducing our stunning Classic Princess Side Table. This table is a perfect mix of tradition and modern style, making it a great choice for any room. The table is built with top-quality solid wood decorated with Inlays and Top Glass, chosen for its strength and natural charm. Its strong frame has elegant curves and a beautiful finish that adds a touch of sophistication.

What truly sets this side table apart is its captivating inlay work. Each piece is a testament to the artistry of skilled craftsmen who have painstakingly created intricate patterns and designs using a variety of precious and exotic woods. These inlays, often inspired by motifs from different cultures and periods, are thoughtfully placed on the table's surface and along its edges, creating a stunning mosaic that tells a story of craftsmanship and heritage.

art. 130165

PRINCESS SIDE TABLE
L. 68 x W. 68 x H. 60 cm

The square-shaped "Princess" coffee table introduces a new level of innovation and convenience. Its top is a stunning combination of wood and inlay ornate, creating a captivating visual display.