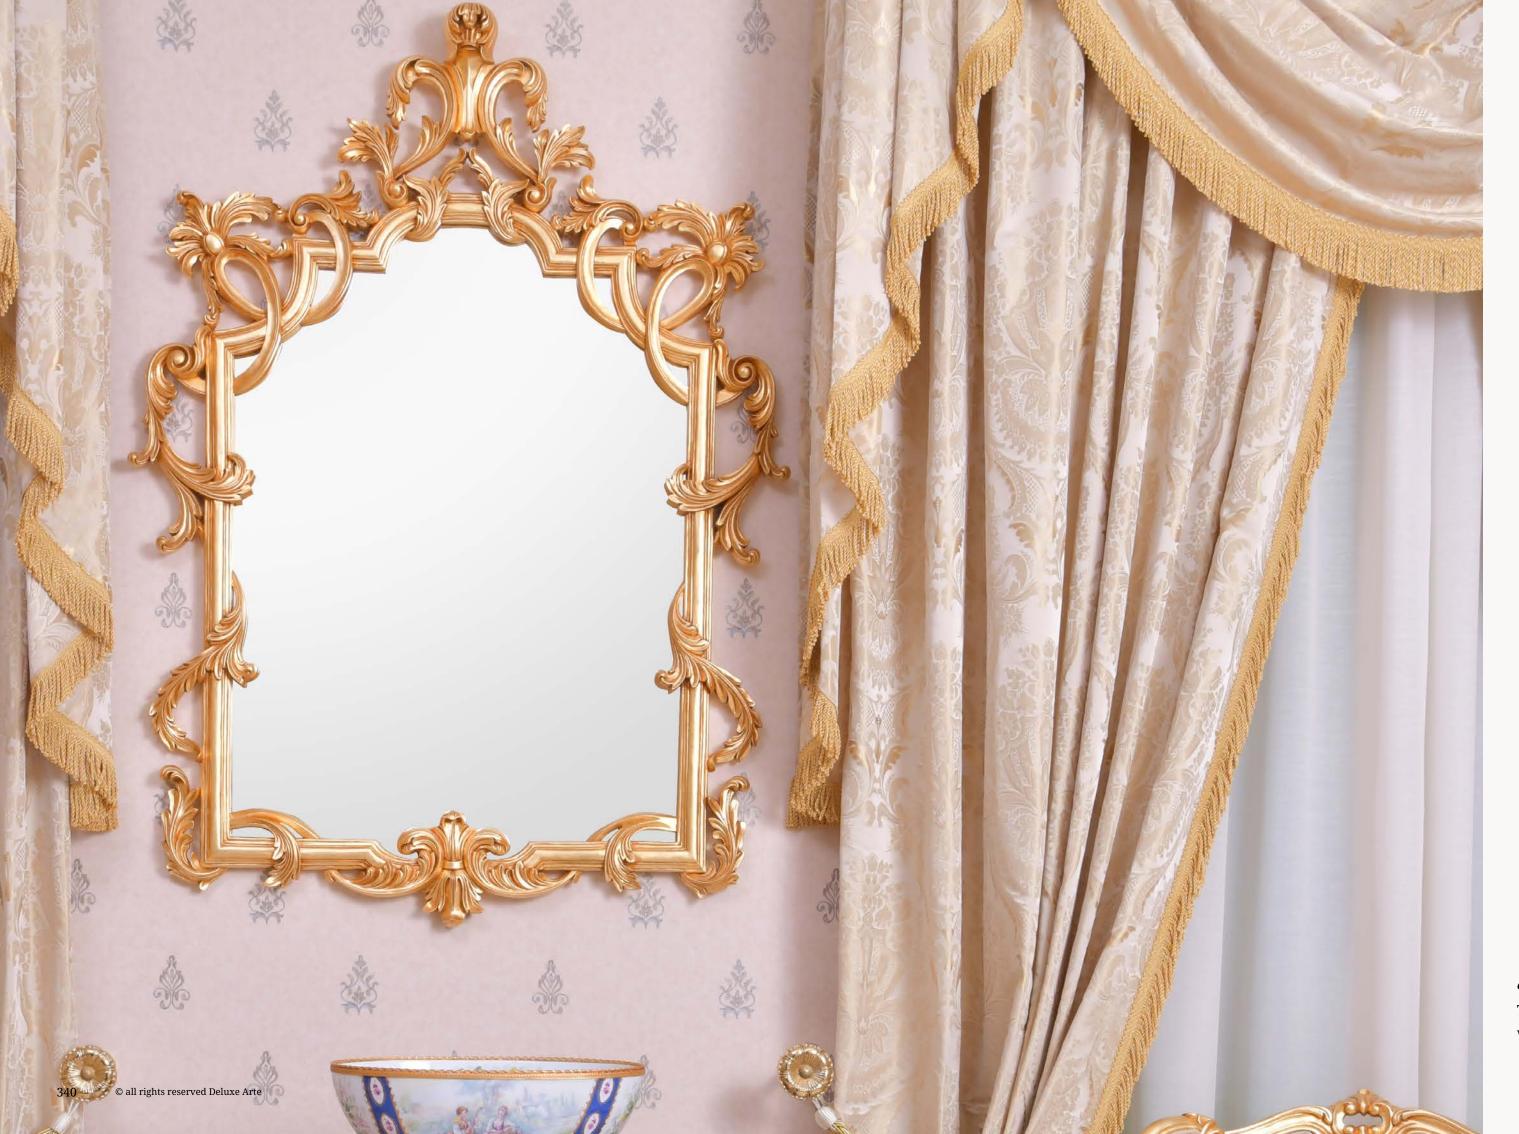

t piece that transcends eras, bringing a touch of artistic charm to your home.

What sets this mirror apart is its functionality. The adjustable feature allows you to fix it at any angle, ensuring optimal performance and adaptability to your preferences.

Whether you're perfecting your ensemble or simply adding a touch of grandeur to your space, this standing mirror combines utility with exquisite design.

art. 292000GINEVRA MIRRORL. 92 x W. 50 x H. 195 cm





# Dalia Mirror

art. 269500 DALIA MIRROR W. 121 x H. 95 cm



#### Mirror Cleopatra

art. 269600 CLEOPATRA MIRROR W. 100 x H. 134 cm





## Georgia Mirror

art. 269400GEORGIA MIRRORW. 133 x H. 103 cm



## Camelia Mirror



art. 269700 CAMELIA MIRROR W. 90 x H. 170 cm



### Ghirlanda Mirror

art. 269300 GHIRLANDA MIRROR Ø 108 cm



### Torino Mirror

*art.* 269100 TORINO MIRROR W. 90 x H. 120 cm



## Alice Mirror

art. 268700ALICE MIRRORW. 56 x H. 111 cm





Calla Mirror

art. 269800CALLA MIRRORW. 75 x H. 105 cm





## Greta Mirror



art. 269200GRETA MIRRORW. 50 x H. 102 cm



# Mirror Gloria

art. 268800GLORIA MIRRORW. 67 x H. 109 cm



© all rights reserved Deluxe Arte

## Dione Column

Introducing our exquisite Classic Luxury Column, inspired by the magnificent design of ancient Greek architecture. With intricate handmade details, this column stands as a true testament to the craftsmanship of our artisans. Its timeless beauty and elegance make it a perfect addition to any room, adding a touch of sophistication and grandeur to your interior design.

Crafted with the utmost care, this column is made from high-