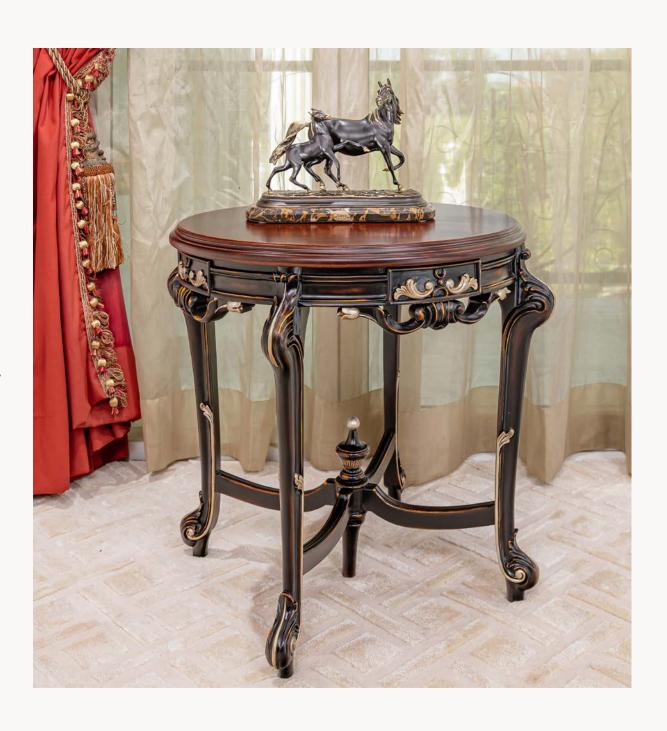

Introducing our stunning Classic Princess Side Table. This table is a perfect mix of tradition and modern style, making it a great choice for any room. The table is built with top-quality solid wood decorated with Inlays and Top Glass, chosen for its strength and natural charm. Its strong frame has elegant curves and a beautiful finish that adds a touch of sophistication.

What truly sets this side table apart is its captivating inlay work. Each piece is a testament to the artistry of skilled craftsmen who have painstakingly created intricate patterns and designs using a variety of precious and exotic woods. These inlays, often inspired by motifs from different cultures and periods, are thoughtfully placed on the table's surface and along its edges, creating a stunning mosaic that tells a story of craftsmanship and heritage.

art. 130165

PRINCESS SIDE TABLE
L. 68 x W. 68 x H. 60 cm

The square-shaped "Princess" coffee table introduces a new level of innovation and convenience. Its top is a stunning combination of wood and inlay ornate, creating a captivating visual display.