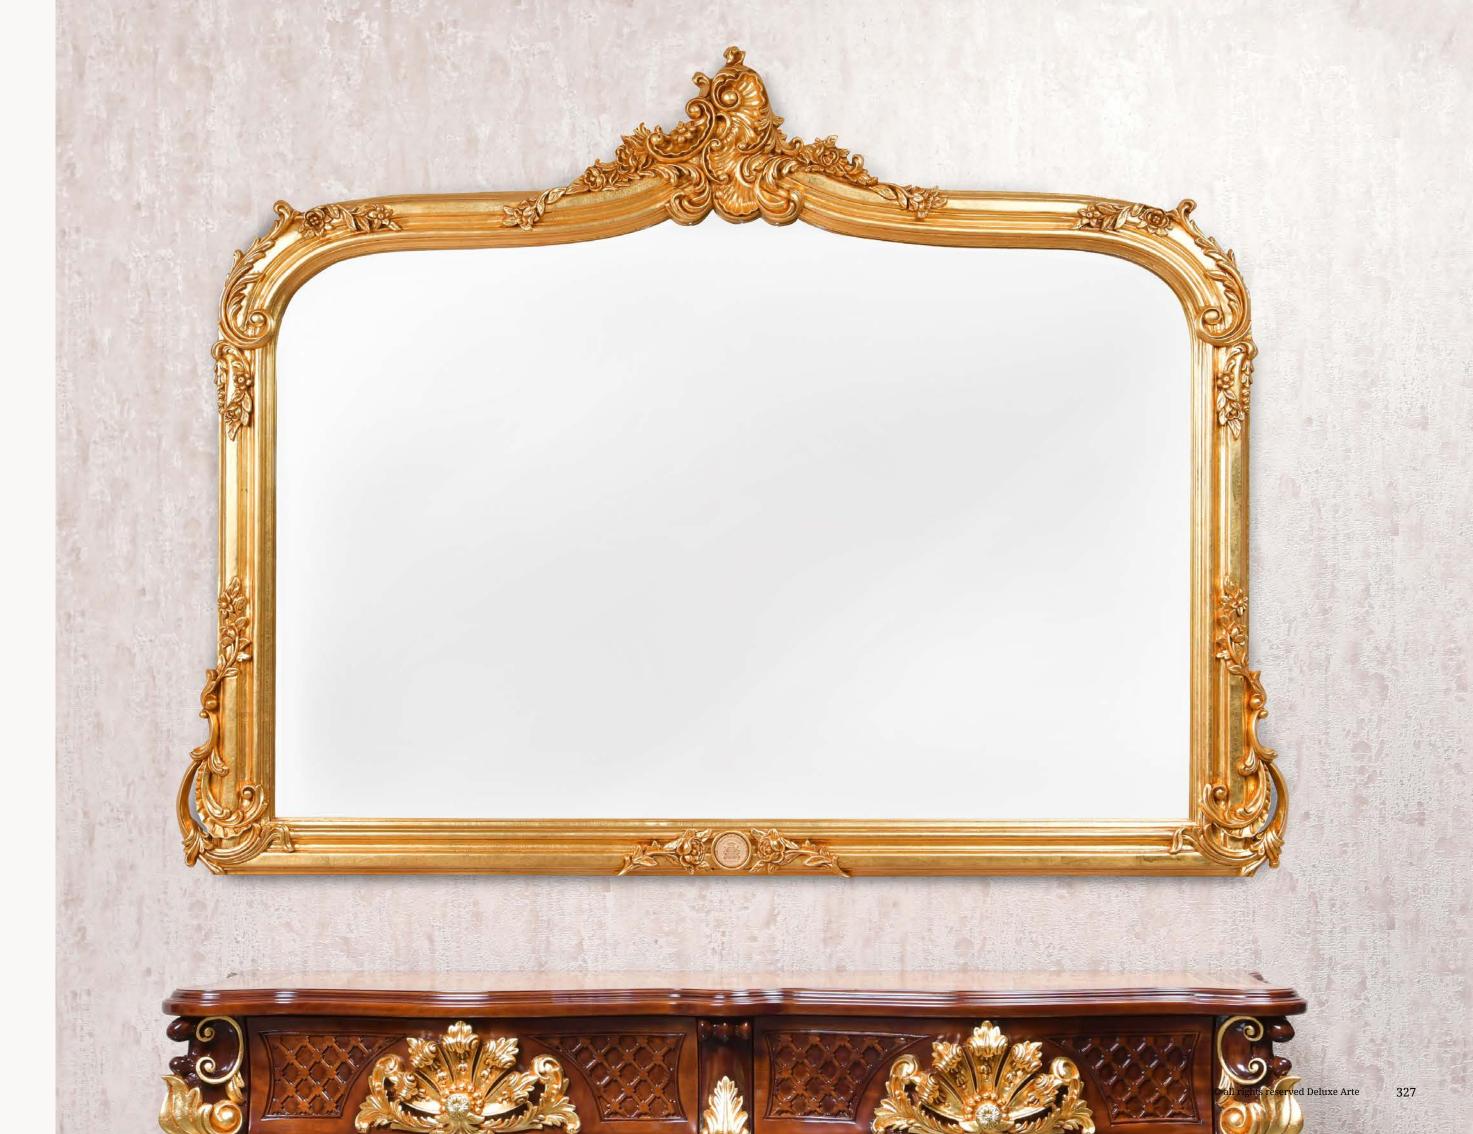

art. 262000Firenze MirrorL. 135 x H. 113 cm

*art.* 242017
FIRENZE DRESSING TABLE
L. 170 x D. 50 x H. 78 cm

Introducing our luxurious Design Dressing Table, a captivating masterpiece that effortlessly combines elegance and functionality. This exquisite piece is thoughtfully crafted to add a touch of opulence to any bedroom, providing a sophisticated and organized space for your daily beauty routines.