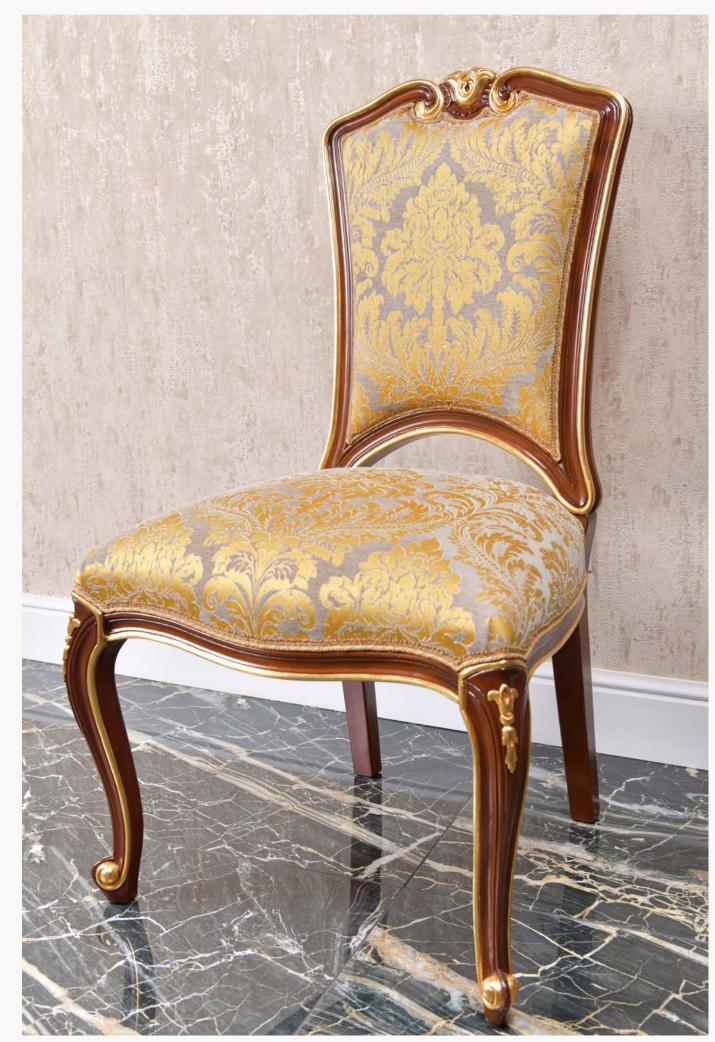

*art.* 150411
ITALY CHAIR (With Arms)
L. 65 x D. 70 x H. 105 cm

art. 150400 ITALY CHAIR (No Arms) L. 60 x D. 68 x H. 105 cm

"The question of what you want to own is actually the question of how you want to live your life."