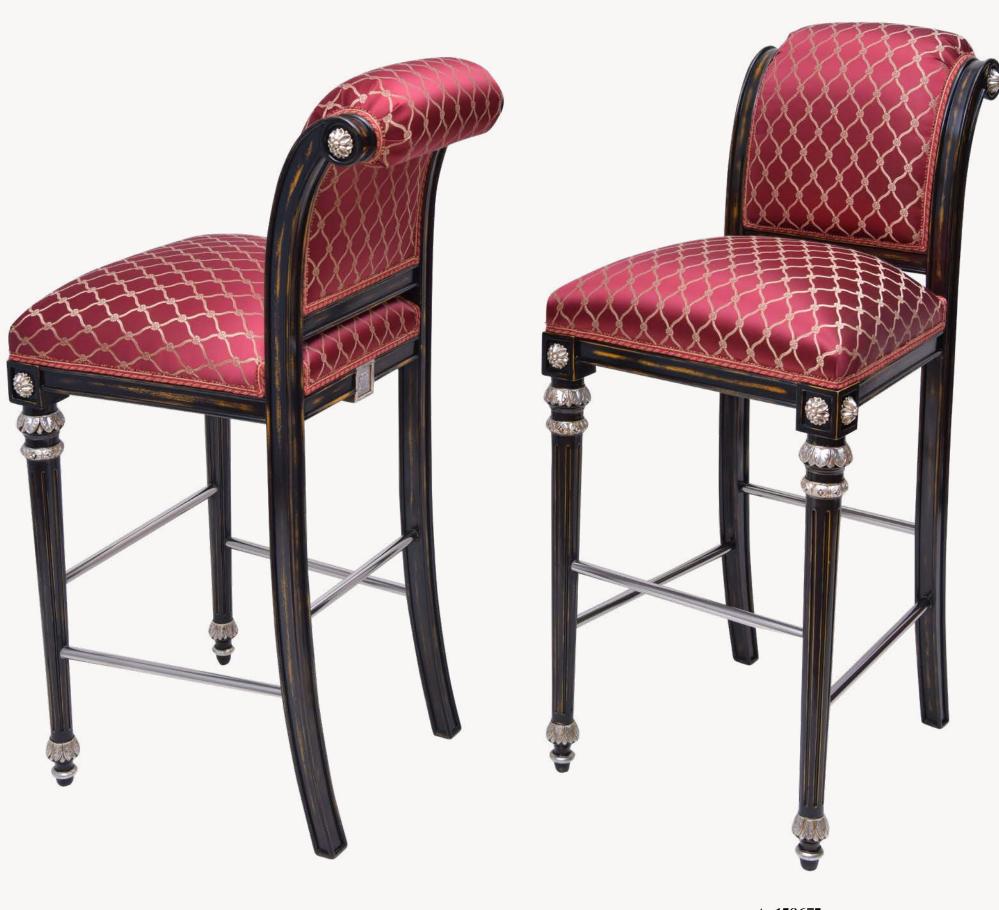

#### **Bar Chair** Mimosa

The "Mimosa" bar chair is available in two different sizes, ensuring a seamless integration into any space. Whether you have a cozy intimate setting or a spacious bar area, you can choose the size that best matches your ambient, creating a harmonious and inviting atmosphere.

Designed with both comfort and style in mind, the "Mimosa" bar chair offers an ergonomic seating experience. The thoughtfully crafted backrest provides excellent lumbar support, allowing your guests to relax and enjoy their drinks in utmost comfort. The sturdy base and footrest ensure stability and convenience, making it the perfect seating solution for extended periods of socializing and relaxation.

art. 159675MIMOSA STOOLL. 51 x D. 60 x H. 110 cm(Seating H. 75 cm)

One of the standout features of the "Mimosa" bar chair is its upholstery. Made with genuine Italian leather, the chair exudes a sense of luxury and classic appeal. The supple and smooth texture of the leather adds a touch of sophistication, making it a true statement piece that enhances the overall aesthetic of your bar or lounge. art. 159665

MIMOSA STOOL
L. 51 x D. 57 x H. 100 cm
(Seating H. 65 cm)

Unique & super luxury beds & night tables. Choose the right size suitable for your needs and then customize the color, finishing and upholstery decorated with precious hand-made details.