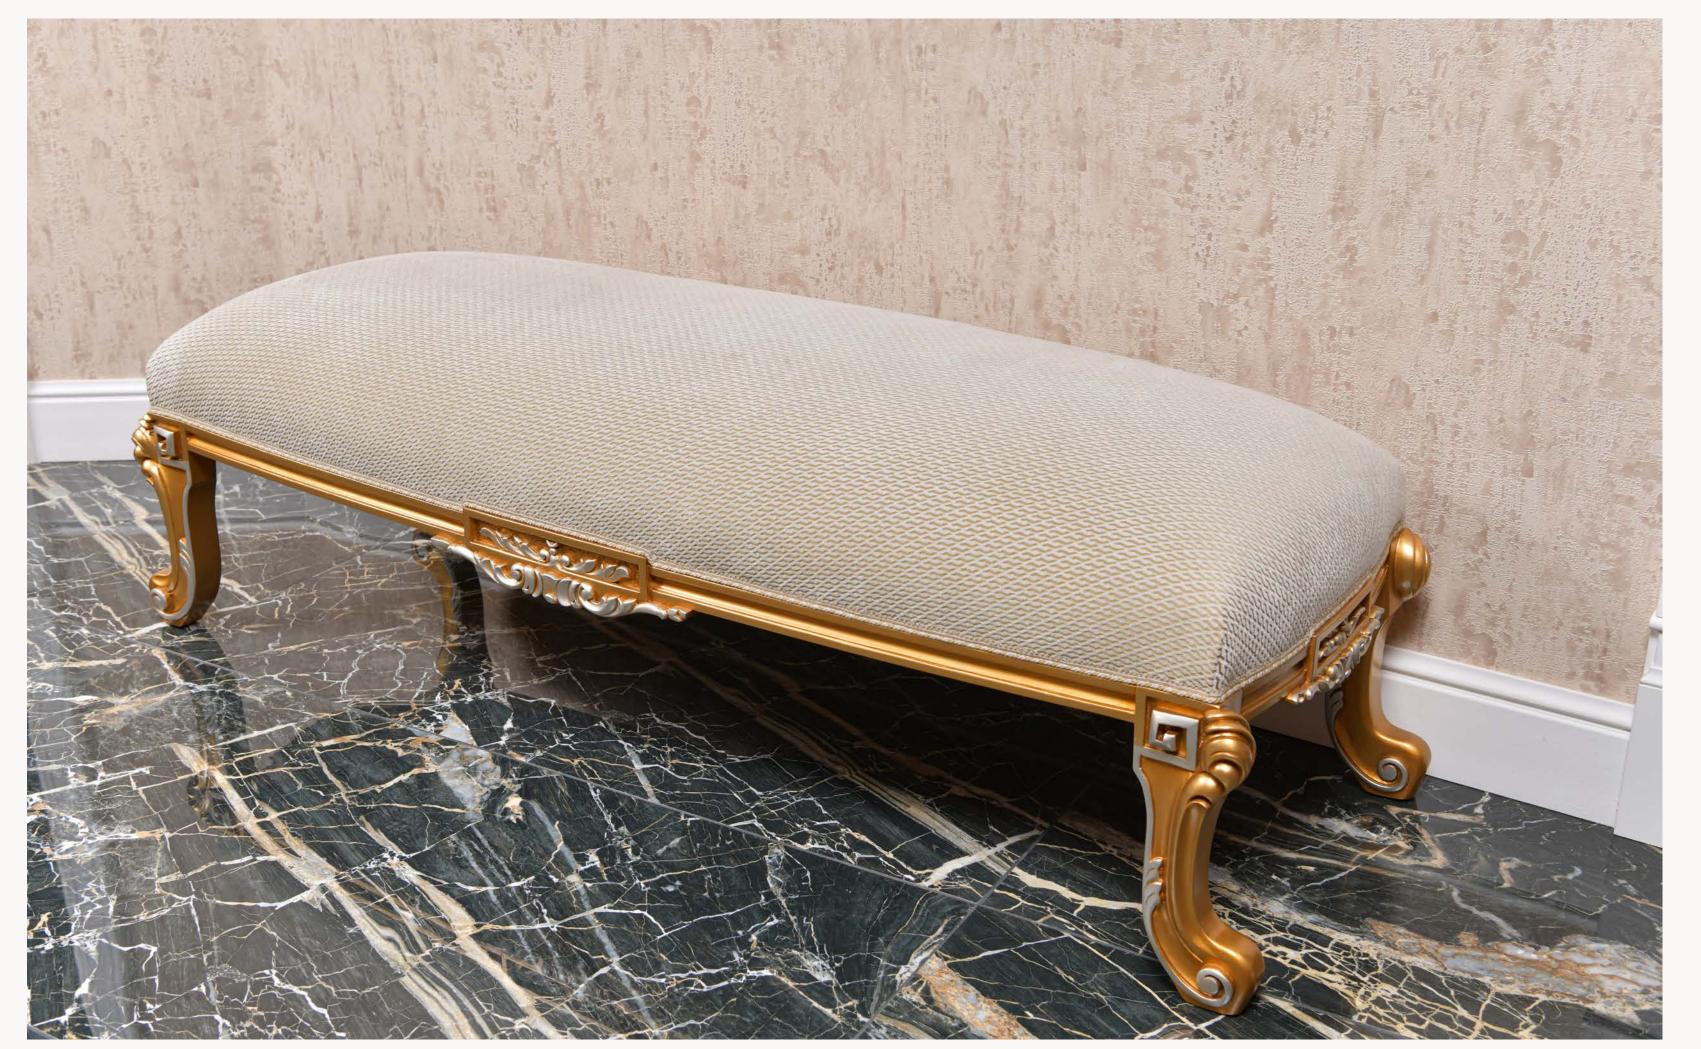

### Bench Victoria

Enhance the elegance of your bedroom or living room with our exquisite "Victoria" sofa bench. Designed to epitomize timeless beauty and luxury, this bench is a perfect match for any sophisticated interior.

Crafted with the utmost attention to comfort and durability, the "Victoria" sofa bench incorporates high-density foams and employs the round spring method. This ensures that you experience optimal comfort while lounging or seating, while also extending the longevity of the bench.

Not only does the "Victoria" sofa bench elevate your space with its classic design, but it also serves as a functional piece of furniture. Place it at the foot of your bed to create a luxurious seating area, or position it in your living room as a stylish accent piece. The versatility of this bench allows it to seamlessly blend into any room, adding a touch of sophistication wherever it is placed.

art. 259527VICTORIA BENCHL. 170 x D. 71 x H. 92 cm