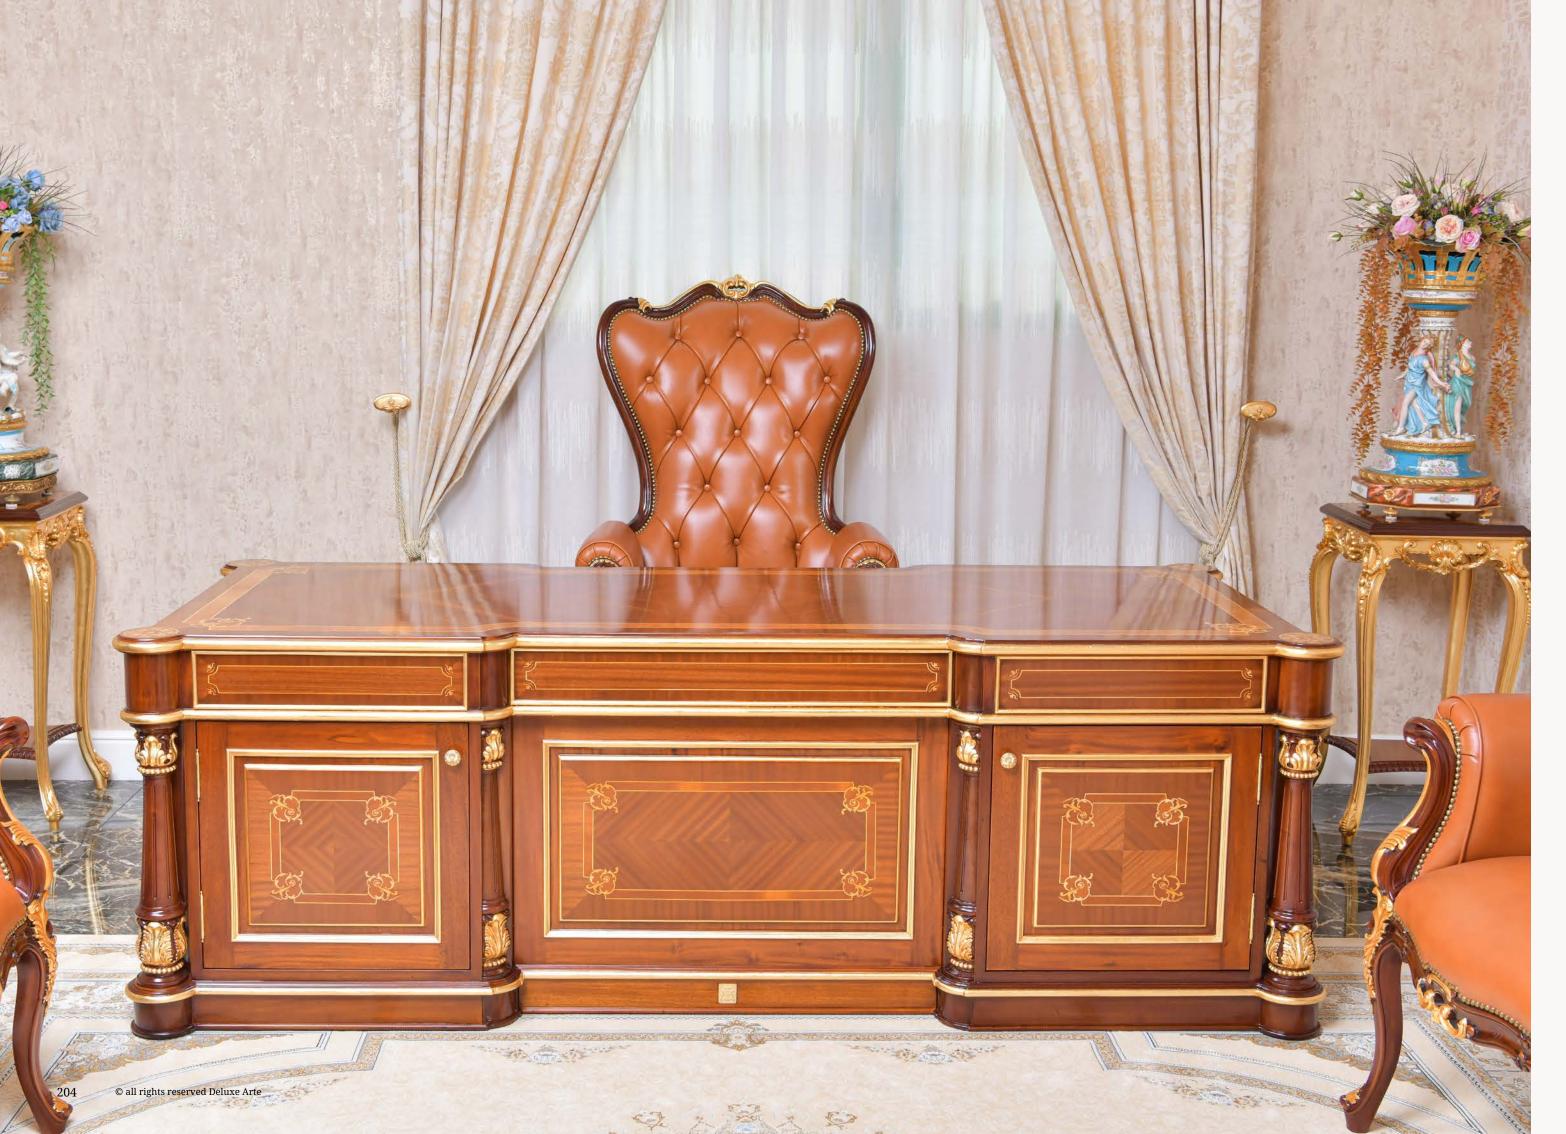

# Office Desk Italy

Introducing "Italy" Office Desk a Handmade Classic and Luxury Design Desk, a true masterpiece that embodies elegance, craftsmanship, and functionality. Meticulously crafted by skilled artisans, this desk is a testament to Italian artistry and timeless design.

The focal point of this exquisite desk is the intricate inlay work adorning the top and front surfaces. Delicate patterns and motifs are carefully handcrafted, using a combination of premium woods, creating a stunning visual display that exudes opulence and refinement. The inlays add a touch of artistry, elevating the desk to a true work of art.

Not only does this desk boast exceptional aesthetics, but it also provides practicality and organization. The soft closing drawers are designed to glide effortlessly, offering a seamless and quiet closing experience. The drawers provide ample storage space to keep your office essentials organized and easily accessible, helping you maintain a clutter-free workspace.

Crafted from the finest materials, this office desk is built to last. The solid construction ensures stability and durability, supporting your work activities for years to come. The attention to detail is evident in every aspect, from the smooth edges and flawless finishes to the precise alignment of the inlays.

*art. 190415* ITALY DESK

L. 155 x W. 80 x H. 78 cm

*art. 190418* ITALY DESK

L. 180 x W. 90 x H. 78 cm