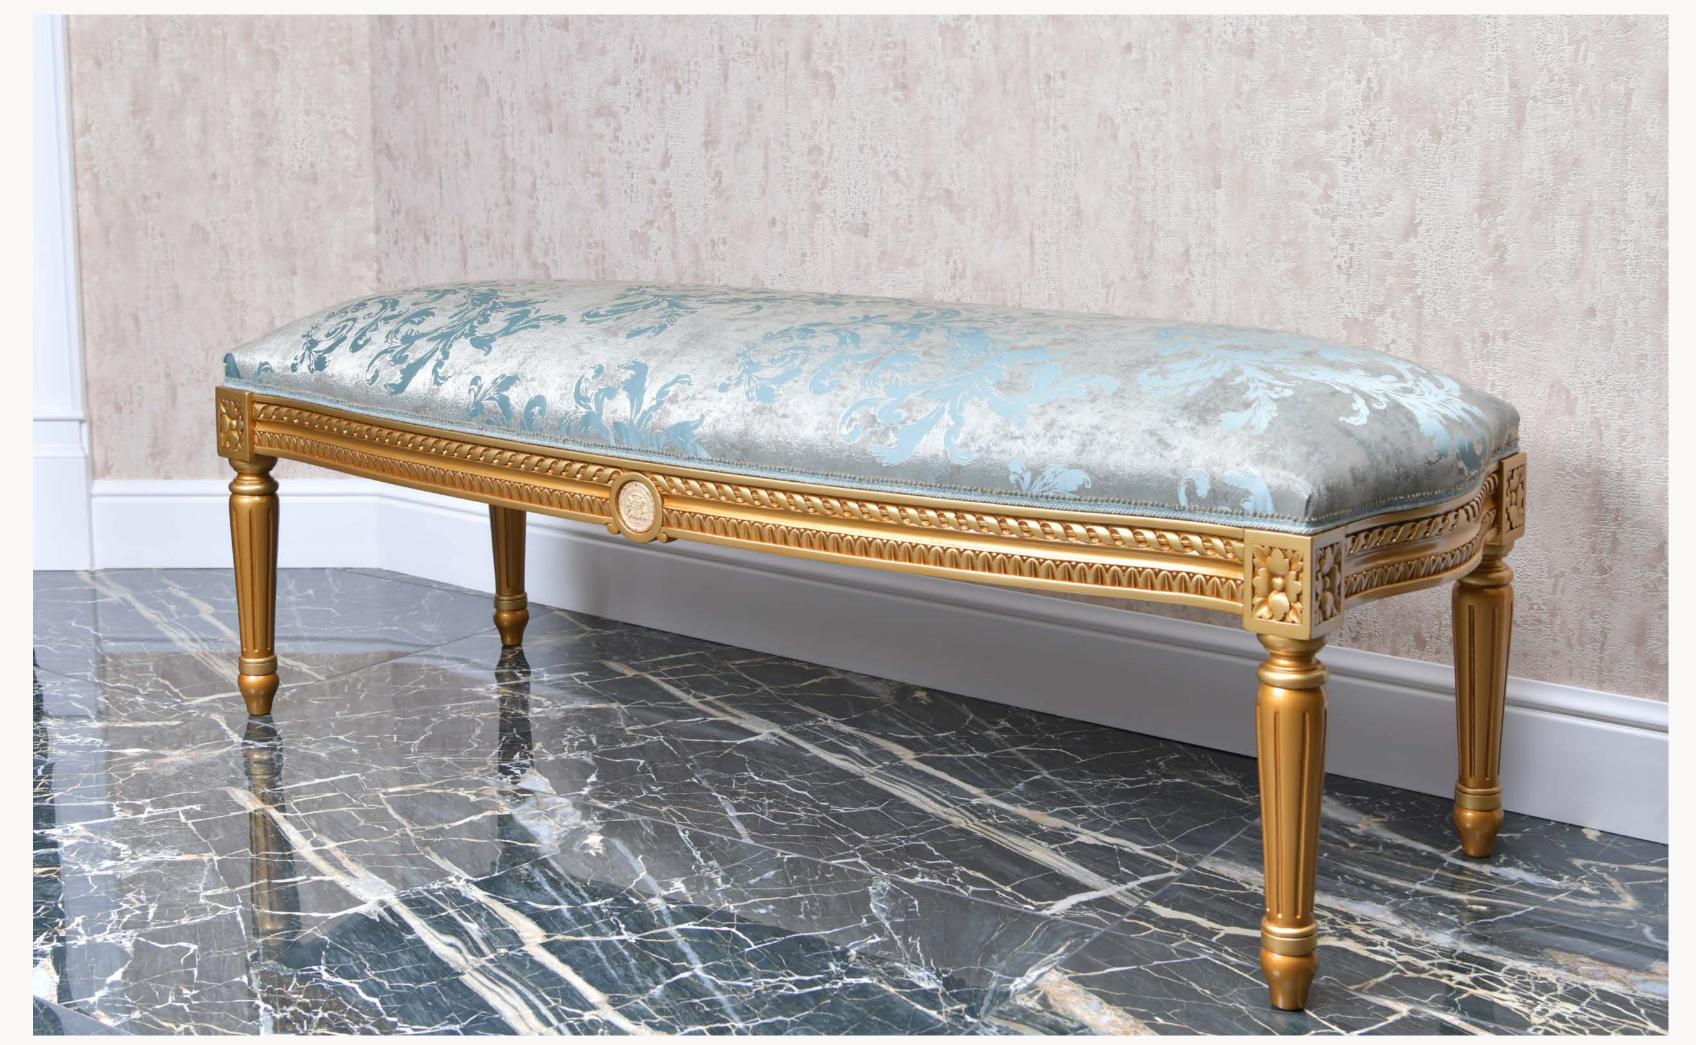

### Bench Victoria

Enhance the elegance of your bedroom or living room with our exquisite "Victoria" sofa bench. Designed to epitomize timeless beauty and luxury, this bench is a perfect match for any sophisticated interior.

Crafted with the utmost attention to comfort and durability, the "Victoria" sofa bench incorporates high-density foams and employs the round spring method. This ensures that you experience optimal comfort while lounging or seating, while also extending the longevity of the bench.

Not only does the "Victoria" sofa bench elevate your space with its classic design, but it also serves as a functional piece of furniture. Place it at the foot of your bed to create a luxurious seating area, or position it in your living room as a stylish accent piece. The versatility of this bench allows it to seamlessly blend into any room, adding a touch of sophistication wherever it is placed.

art. 259527VICTORIA BENCHL. 170 x D. 71 x H. 92 cm