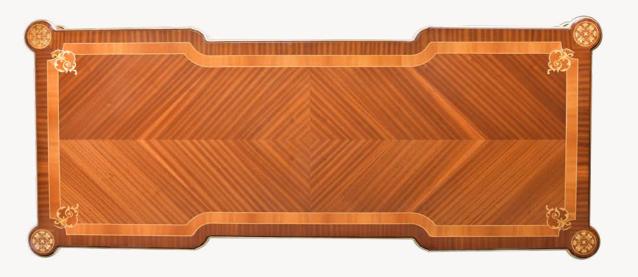

## Dining Table II Princess

PRINCESS DINING II is a true masterpiece of timeless elegance and exceptional craftsmanship.
This opulent dining table combines ornate inlays with premium quality materials to create a statement piece that will elevate any dining space.

The table's top features intricate inlays, meticulously crafted to add a touch of sophistication and artistry. The delicate patterns and detailed designs create a mesmerizing focal point, showcasing the impeccable attention to detail that went into its creation.

Supported by two or three legs, depending on the table size, this dining table not only exudes grace but also ensures stability and durability for years to come. The legs are thoughtfully designed to harmonize with the overall aesthetic, creating a harmonious balance between functionality and aesthetics.