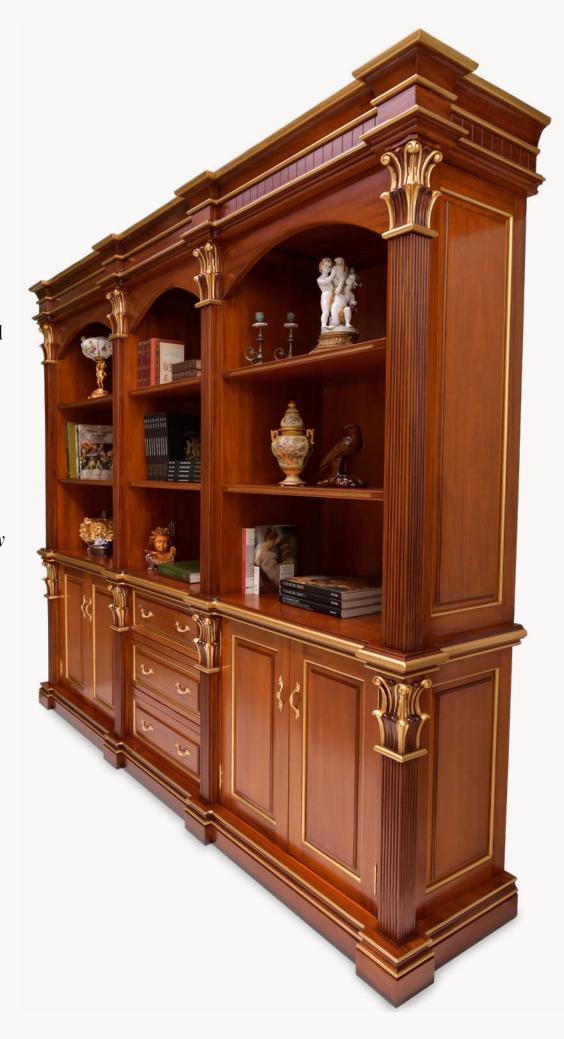

#### Atena Bookcase

Indulge in the timeless allure of our "Atena" bookcase, inspired by the grandeur of Ancient Italian architecture. With its captivating design and meticulous craftsmanship, this bookcase is a true masterpiece that will elevate the elegance of any space.

Crafted with precision and durability in mind, the shelves of "Atena" are supported by sturdy solid wood, providing a reliable foundation to bear the weight of your precious literary collection. Each shelf is carefully designed to accommodate books of various sizes, ensuring both functionality and aesthetic appeal.

To further enhance its functionality, "Atena" features thoughtfully incorporated drawers and cupboards in the lower part of the bookcase. These additional storage spaces provide ample room to organize and store your belongings, keeping your space neat and tidy.

art. 189828ATENA BOOKCASEL. 280 x W. 60 x H. 235 cm