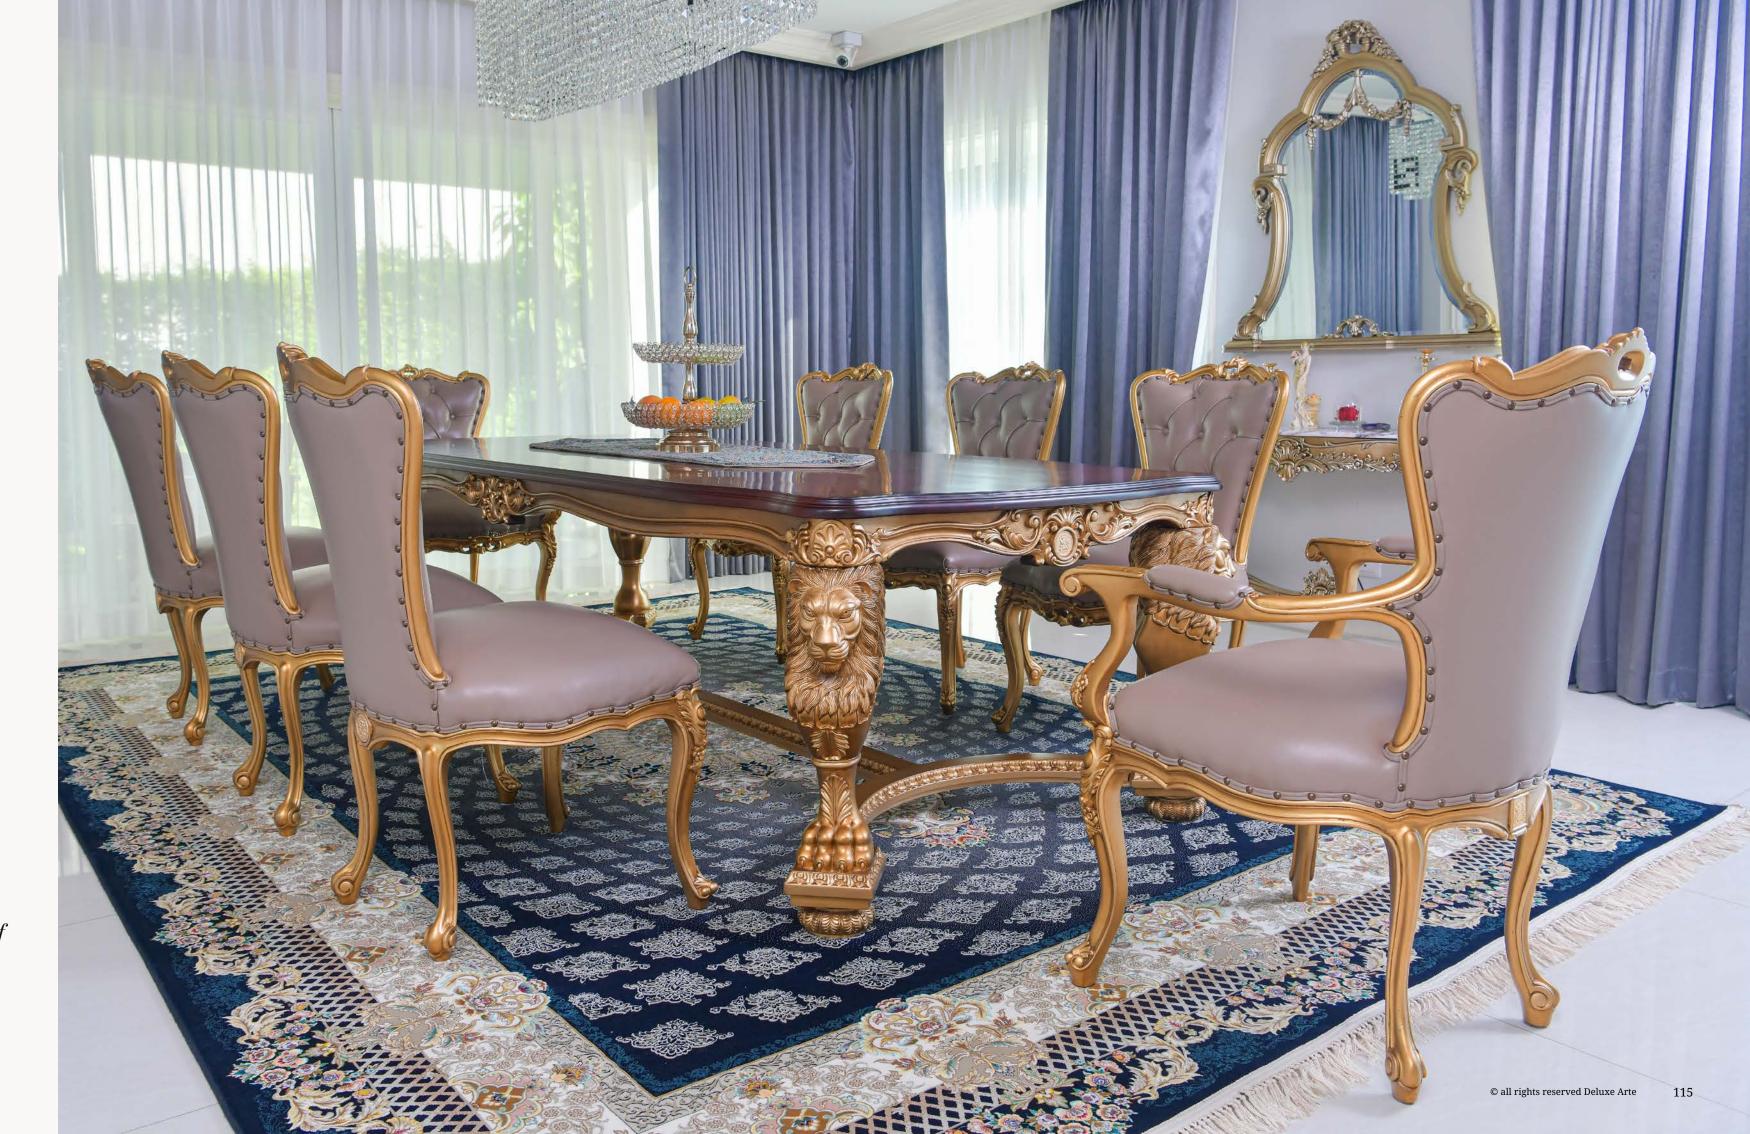

## Dining Table Leone

At the heart of this extraordinary dining table lies a solid wood table top, expertly handcrafted to perfection. The natural beauty and richness of the wood grain are on full display, elevating the aesthetics of any dining space.

To further enhance its allure, the table top is adorned with intricate inlay work, showcasing delicate patterns and motifs that add a touch of regal splendor.

One of the most captivating features of this dining table is its meticulously carved lion figurines serving as table legs.

These majestic creatures, skillfully crafted from solid wood, exude strength and grace, truly capturing the essence of grandeur. The lion figurines, with their detailed features and meticulous attention to detail, bring a touch of majesty to the overall design.

Beyond its stunning aesthetics, this dining table is built to provide exceptional durability and stability. The use of high-quality materials and expert craftsmanship ensures that this piece will stand the test of time, becoming a cherished heirloom for generations to come.

art. 141042

LEONE DINING TABLE
L. 320 x W. 120 x H. 78 cm

art. 141044

LEONE DINING TABLE
L. 380 x W. 127 x H. 78 cm

art. 141045

LEONE DINING TABLE (Central Base)
L. 500 x W. 129 x H. 78 cm