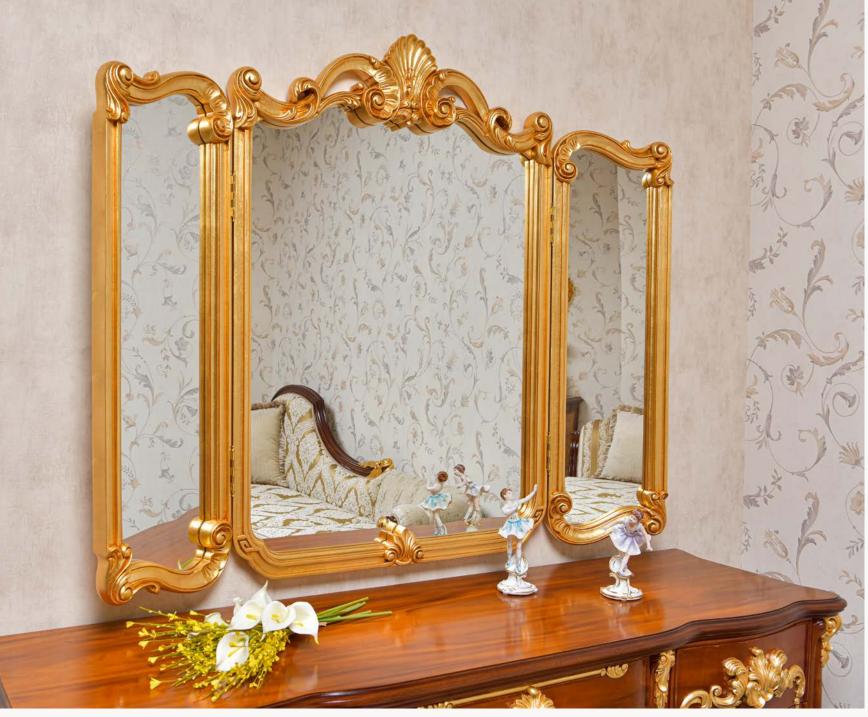

art. 262000Firenze MirrorL. 135 x H. 113 cm

*art.* 242017
FIRENZE DRESSING TABLE
L. 170 x D. 50 x H. 78 cm

Introducing our luxurious Design Dressing Table, a captivating masterpiece that effortlessly combines elegance and functionality. This exquisite piece is thoughtfully crafted to add a touch of opulence to any bedroom, providing a sophisticated and organized space for your daily beauty routines.

Immerse yourself in the grandeur of this dressing table, complete with its own perfectly matched mirror. The meticulously designed mirror adds a sense of allure and charm, reflecting both your beauty and the impeccable taste in your interior decor.