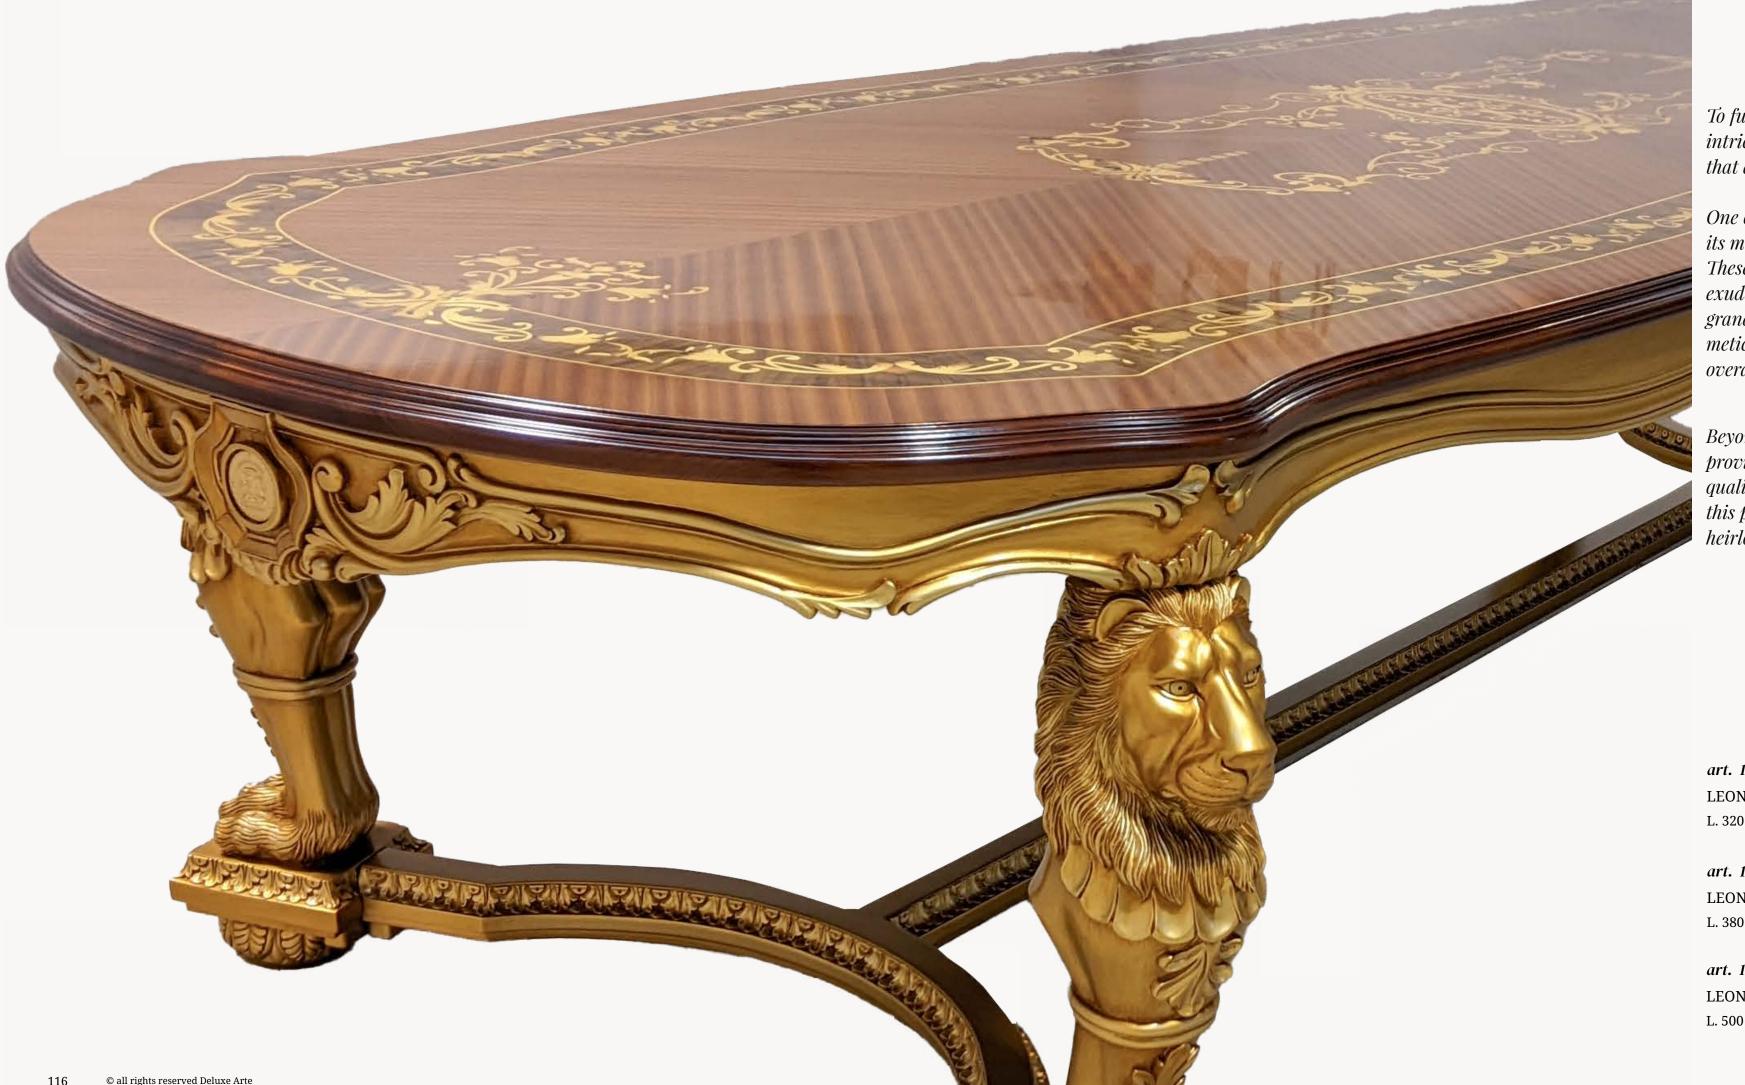

## Dining Table Leone

At the heart of this extraordinary dining table lies a solid wood table top, expertly handcrafted to perfection. The natural beauty and richness of the wood grain are on full display, elevating the aesthetics of any dining space.

To further enhance its allure, the table top is adorned with intricate inlay work, showcasing delicate patterns and motifs that add a touch of regal splendor.

One of the most captivating features of this dining table is its meticulously carved lion figurines serving as table legs.

These majestic creatures, skillfully crafted from solid wood, exude strength and grace, truly capturing the essence of grandeur. The lion figurines, with their detailed features and meticulous attention to detail, bring a touch of majesty to the overall design.

Beyond its stunning aesthetics, this dining table is built to provide exceptional durability and stability. The use of high-quality materials and expert craftsmanship ensures that this piece will stand the test of time, becoming a cherished heirloom for generations to come.

art. 141042

LEONE DINING TABLE
L. 320 x W. 120 x H. 78 cm

art. 141044

LEONE DINING TABLE
L. 380 x W. 127 x H. 78 cm

art. 141045

LEONE DINING TABLE (Central Base)
L. 500 x W. 129 x H. 78 cm