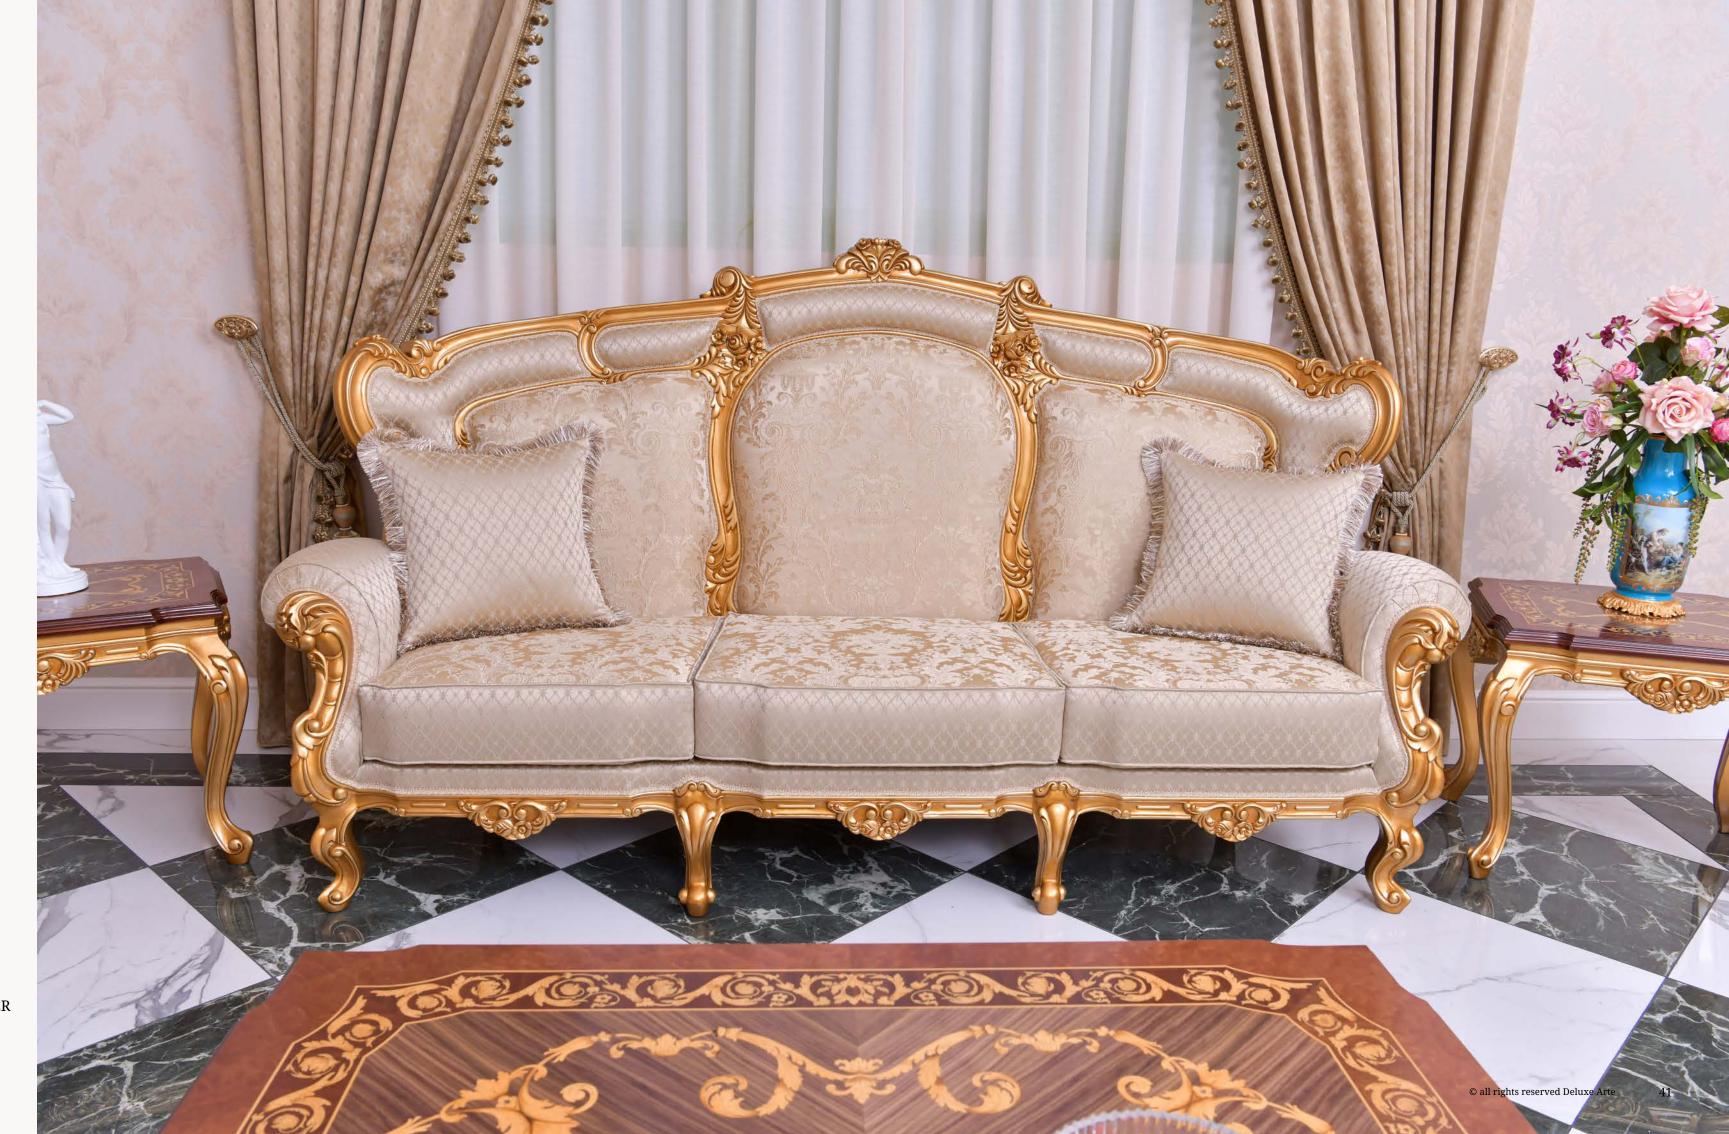

## Sofa Set Princess

Introducing our Classic Vintage Design Sofa Living Room Set "PRINCESS", a masterpiece inspired by the timeless beauty of flowers and the enchantment of nature. Immerse yourself in a world of elegance and sophistication with this exquisite set, meticulously crafted to transform your living area into a haven of refined aesthetics.

To ensure a perfect fit for your living space, this sofa set is available in various sizes, including a 4-seater sofa, 3-seater sofa, 2-seater sofa, and armchairs. Whether you have a spacious room or a cozy corner, there's a size that will harmonize effortlessly with your room dimensions.

*art.* 110104

PRINCESS SOFA 4 SEATER

L. 270 x D. 90 x H. 120 cm

art. 110103PRINCESS SOFA 3 SEATERL. 215 x D. 90 x H. 120 cm

art. 110102

PRINCESS SOFA 2 SEATER

L. 180 x D. 90 x H. 120 cm

Understanding the unique preferences of our clients, we offer customization options for fabrics and colors. Choose from a wide selection of luxurious fabrics, and tailor the color palette to suit your personal taste and existing decor. Our team will work closely with you to bring your vision to life, ensuring that your sofa set becomes a reflection of your individual style.