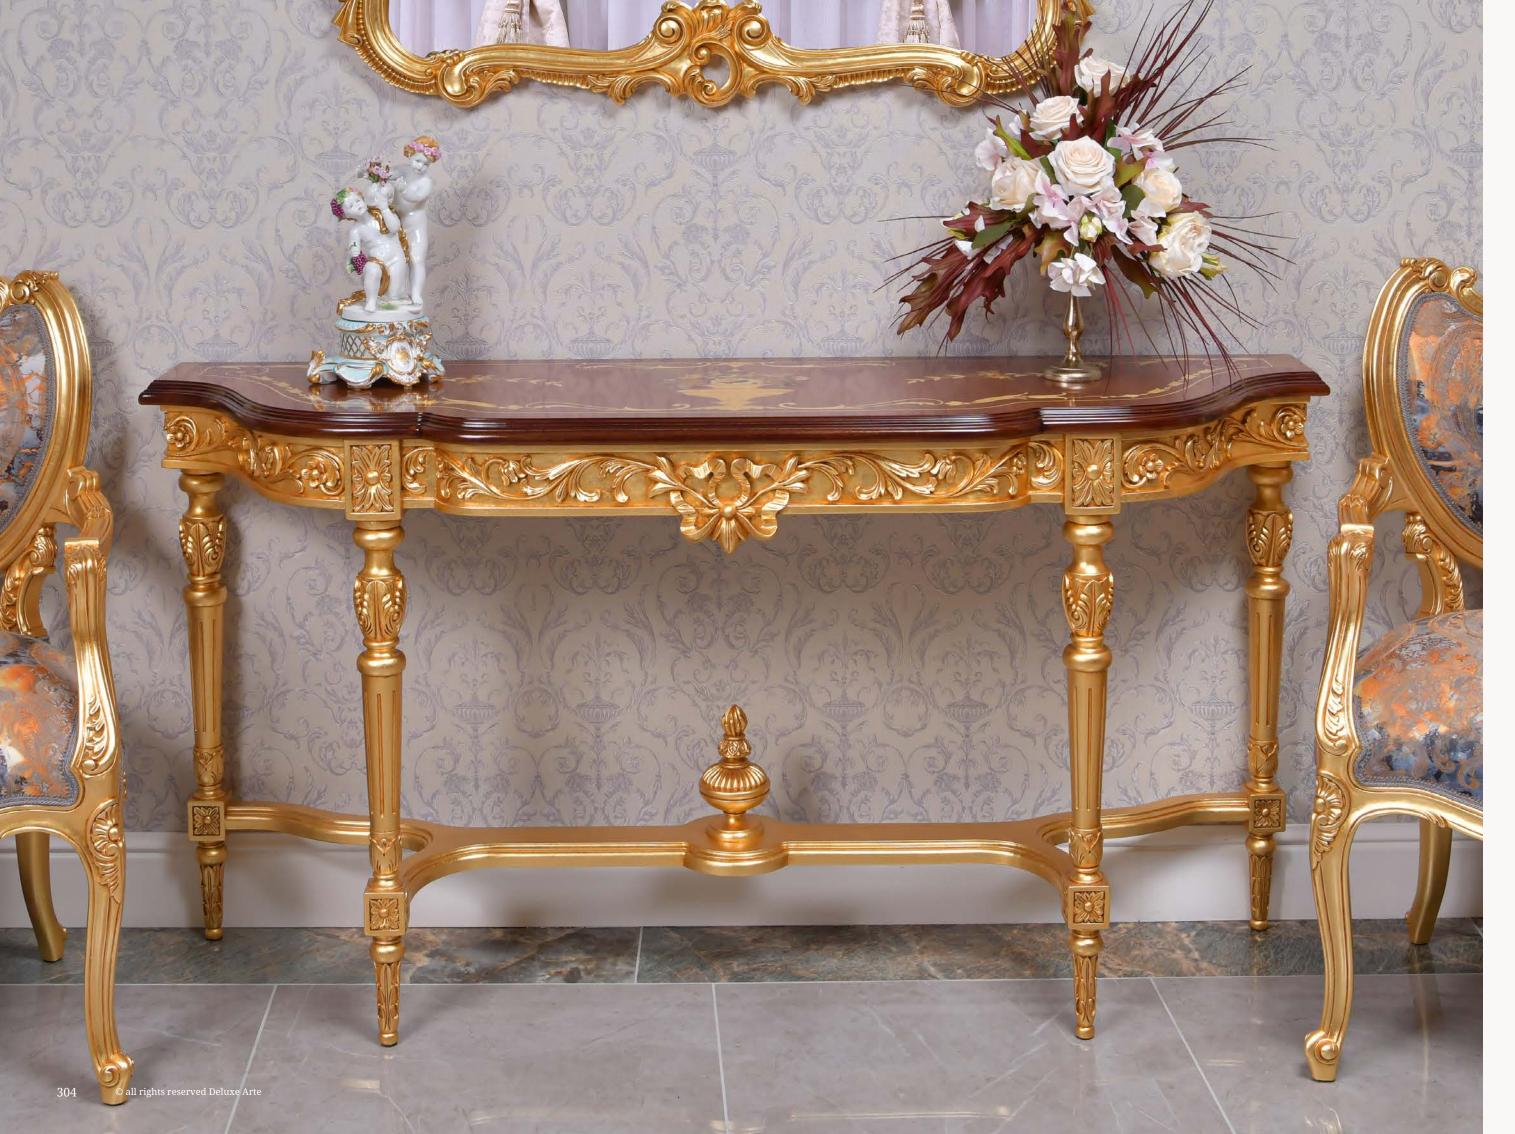

## Dining Table II Princess

PRINCESS DINING II is a true masterpiece of timeless elegance and exceptional craftsmanship.
This opulent dining table combines ornate inlays with premium quality materials to create a statement piece that will elevate any dining space.

The table's top features intricate inlays, meticulously crafted to add a touch of sophistication and artistry. The delicate patterns and detailed designs create a mesmerizing focal point, showcasing the impeccable attention to detail that went into its creation.

Supported by two or three legs, depending on the table size, this dining table not only exudes grace but also ensures stability and durability for years to come. The legs are thoughtfully designed to harmonize with the overall aesthetic, creating a harmonious balance between functionality and aesthetics.

*art.* 140124
PRINCESS DINING TABLE

L. 240 x W. 115 x H. 78 cm

art. 140129PRINCESS DINING TABLEL. 300 x W. 125 x H. 78 cm

art. 140126PRINCESS DINING TABLE (2 Base)L. 350 x W. 127 x H. 78 cm

art. 140133PRINCESS DINING TABLE (3 Base)L. 420 x W. 129 x H. 78 cm

art. 140135PRINCESS DINING TABLE (3 Base)L. 500 x W. 129 x H. 78 cm