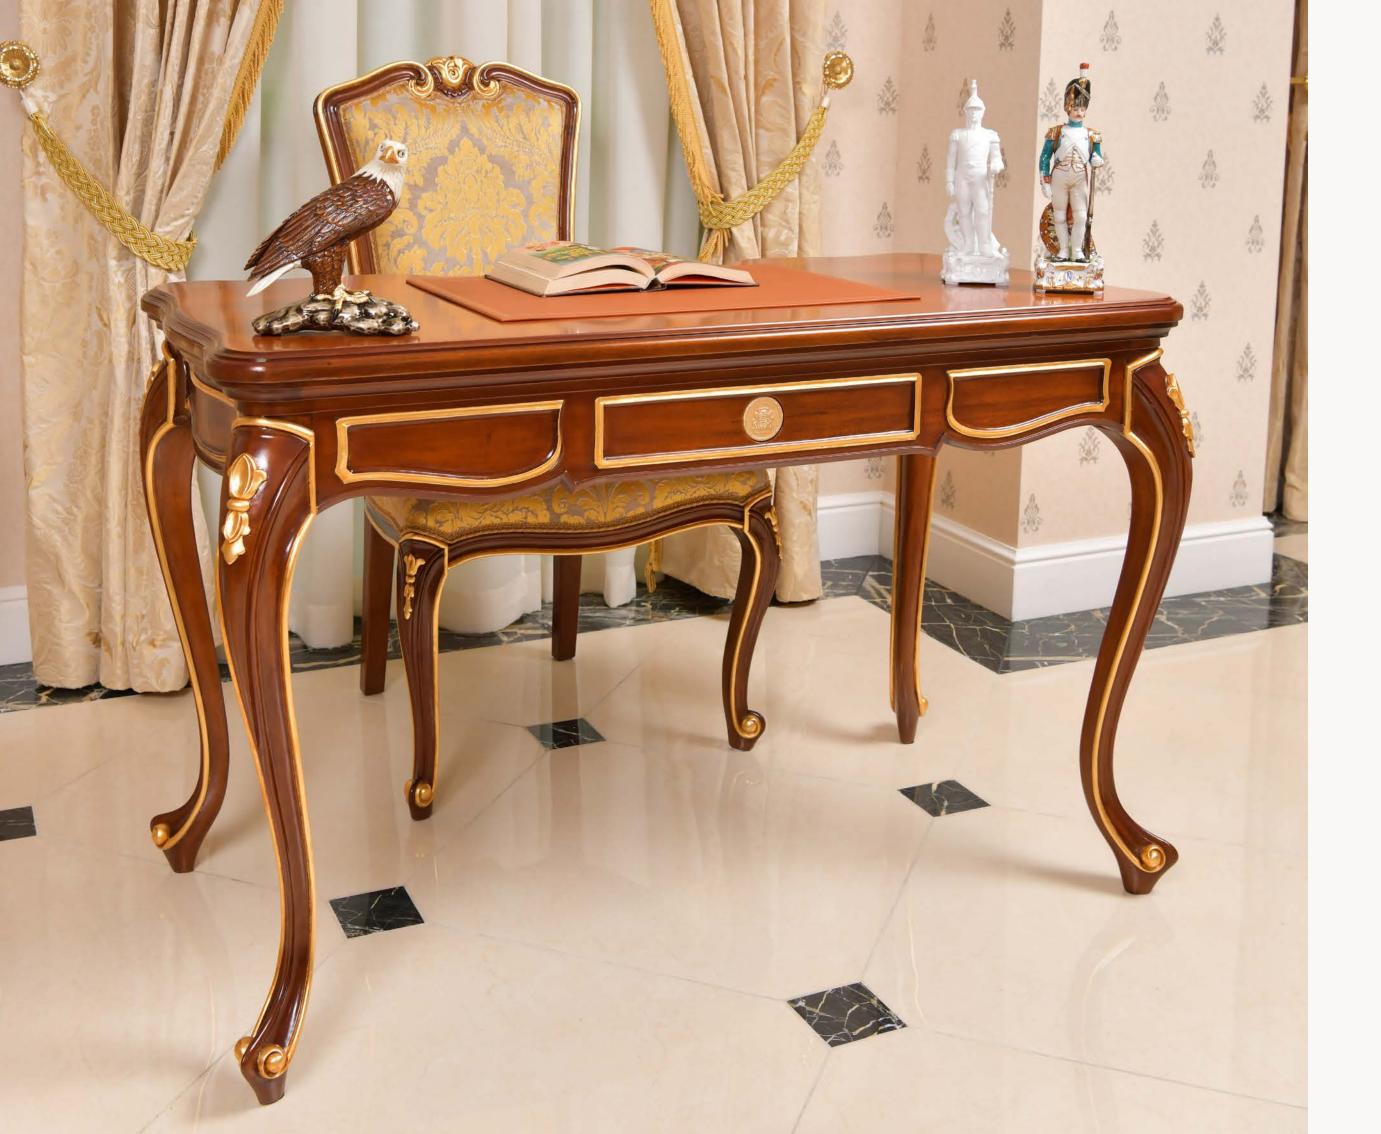

### Office Desk Atena

Indulge in the timeless allure of our Classic Greek-Inspired Luxury Atena Office Desk, a masterpiece meticulously designed to elevate your workspace to new heights of sophistication and functionality. Inspired by the majestic columns and sculptures of ancient Greece, this desk is a testament to the enduring beauty of classical aesthetics.

Crafted with the utmost precision, this desk is as functional as it is exquisite. Its generous surface area provides ample room for your work essentials, allowing you to immerse yourself in productivity while basking in the glory of its stunning design. The seamless integration of vintage Greek elements lends an air of sophistication to any office setting, making a bold statement of refined taste.

What truly sets this office desk apart is its thoughtful storage solution. With a multitude of drawers and cupboards, all equipped with a soft-closing system, you can keep your workspace organized and clutter-free. Whether it's important documents, stationery, or personal items, there's a designated place for everything, allowing you to maintain a clear and focused mind.

Constructed from the finest quality wood, this desk is not just a piece of furniture; it's a lifelong investment. Its durability and craftsmanship ensure it will stand the test of time, remaining a centerpiece of your workspace for generations to come. The rich, lustrous finish enhances the wood's natural beauty, adding warmth and character to your office environment.

art. 199820 ATENA DESK L. 200 x W. 100 x H. 78 cm

art. 199821

L. 210 x W. 100 x H. 78 cm

art. 199822 ATENA DESK L. 220 x W. 100 x H. 78 cm