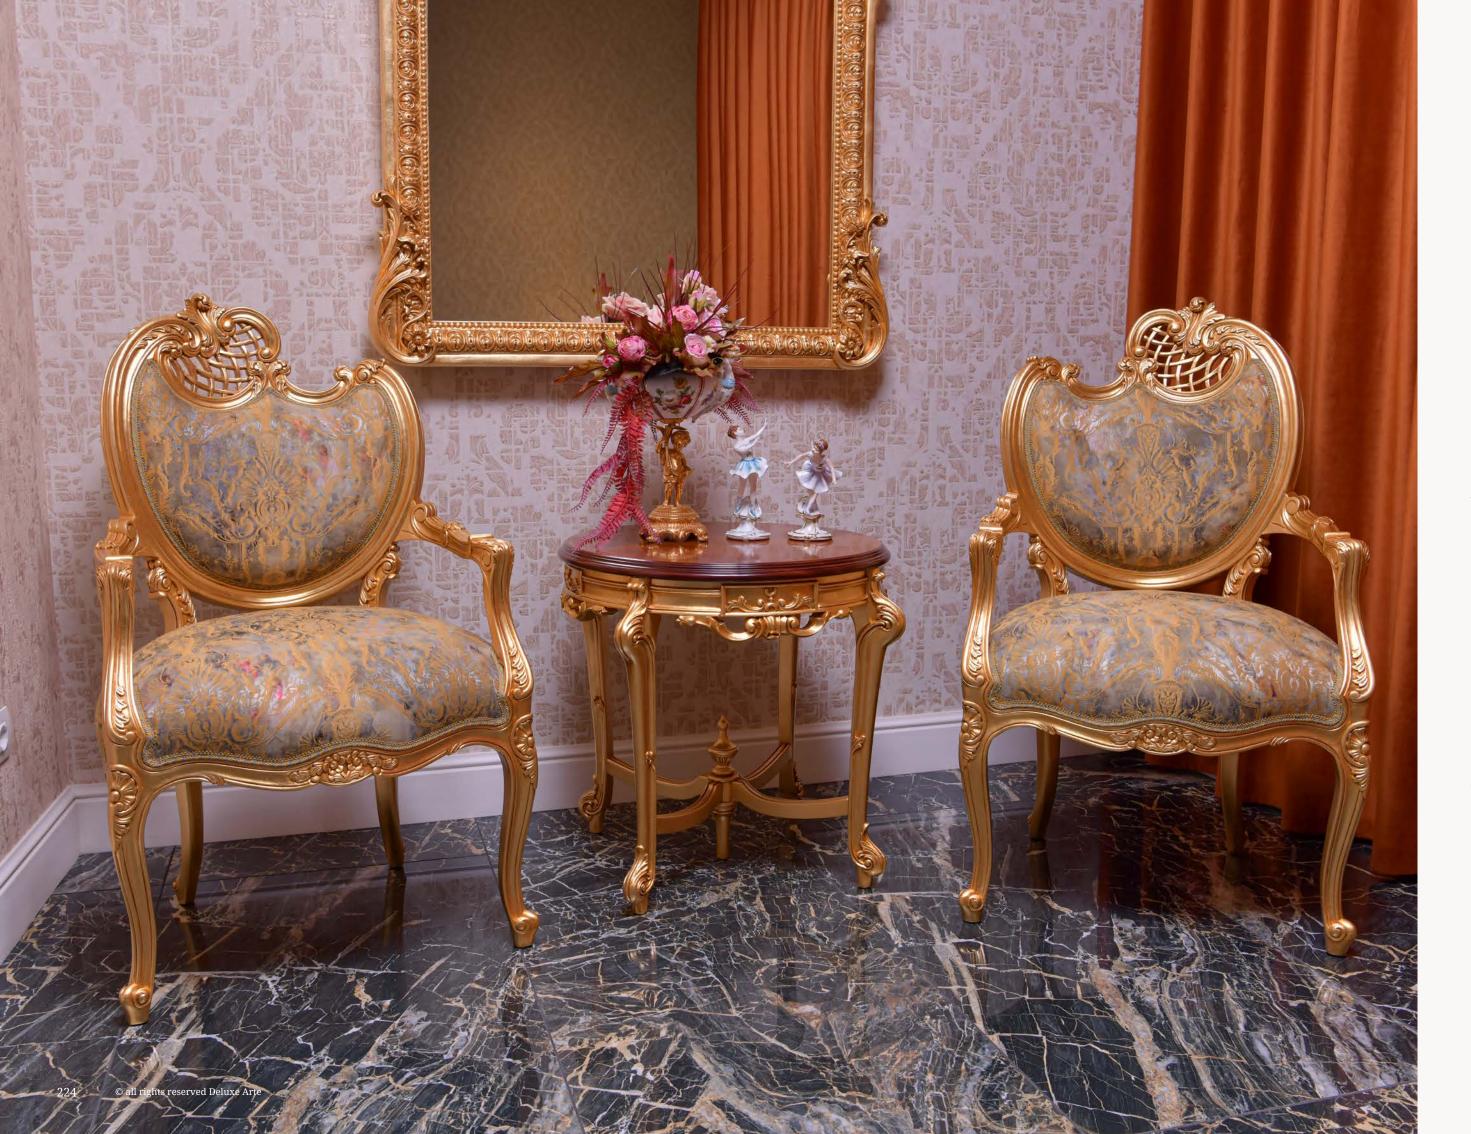

### ROCOCO Armchair

Enhance your living space with the timeless elegance of our "Rococo" armchairs. Designed to exude sophistication and luxury, these armchairs are a tribute to the exquisite artistry of 18th-century French artists.

Inspired by the fanciful curved asymmetrical forms and elaborate ornamentation of that era, the "Rococo" armchairs are a true masterpiece of craftsmanship.

One of the distinctive features of the "Rococo" armchairs is their left and right design, meticulously crafted to complement each other in a symmetrical manner. This thoughtful approach not only adds balance and harmony to your interior decor but also creates a visually captivating ensemble.

To ensure both comfort and durability, we have spared no expense in the construction of these armchairs. Inside each "Rococo" armchair, you will find high-density foams and round springs, meticulously selected to offer unparalleled comfort and support. The inclusion of round springs harks back to the ancient Italian furniture manufacturing style, adding a touch of rarity and authenticity to these exceptional armchairs.

art. 129816

ROCOCO ARMCHAIR (Left)
L. 65 x D. 65 x H. 109 cm

art. 129819

ROCOCO ARMCHAIR (Right) L. 65 x D. 65 x H. 109 cm