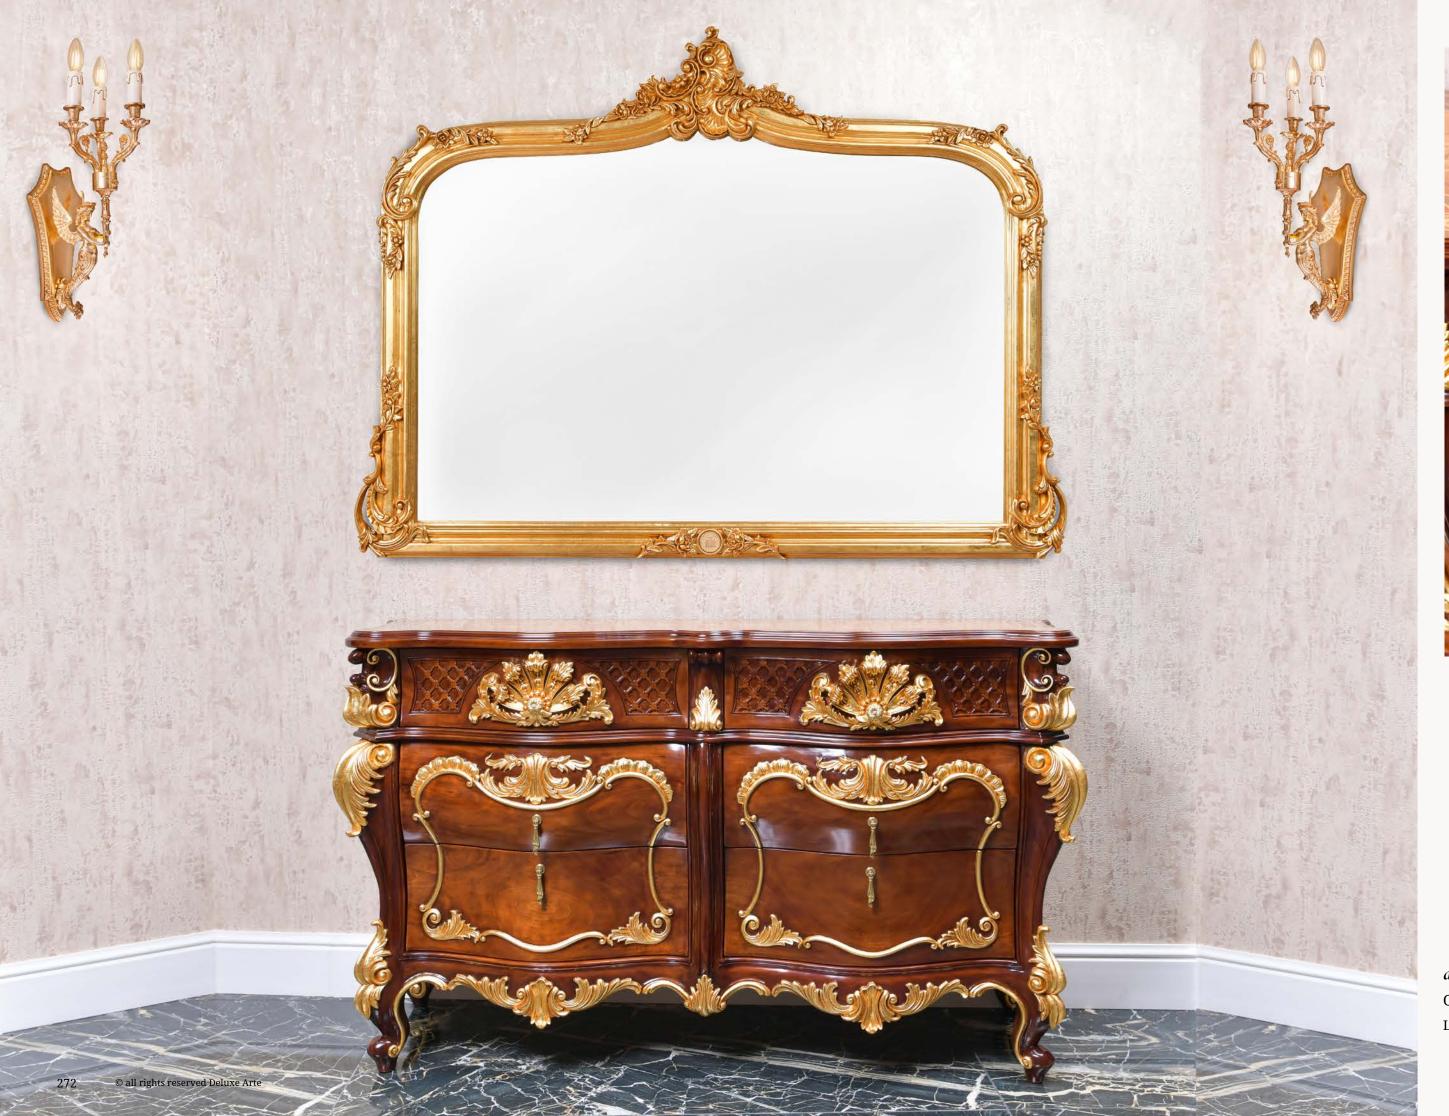

#### **Chest of Drawers**

Inspired by the captivating beauty of the Rose flower, this chest of drawers showcases intricate hand-carved rose motifs. The delicate detailing of the roses brings a touch of nature's elegance into your interior space, infusing it with a sense of grace and romance. The craftsmanship involved in creating these floral carvings highlights the dedication to precision and artistry.

The "Rose" chest of drawers features five spacious drawers, providing ample storage space to keep your belongings organized and easily accessible.

Crafted with meticulous attention to detail, "Rose" exudes luxury and sophistication. The high-quality materials used in its construction ensure durability and longevity, making it a cherished piece that can be passed down through generations. The smooth, polished finish enhances the natural beauty of the wood, creating a lustrous surface that adds a touch of opulence to any room.

Whether placed in your living room as a focal point or in your bedroom for convenient storage, the "Rose" chest of drawers effortlessly enhances the beauty of your interior space. Its elegant design seamlessly blends with a variety of décor styles, from traditional to contemporary, bringing a sense of refined elegance to your home.

Elevate your living space with the timeless charm of "Rose." Let its hand-carved rose motifs and ample storage capabilities bring beauty and functionality to your home. Immerse yourself in a world of luxury and refinement as you enjoy the exquisite craftsmanship and the elegance that this classic chest of drawers brings to your living environment.

art. 239805 ROSE DRAWER (5 Drawers) L. 102 x W. 50 x H. 120 cm