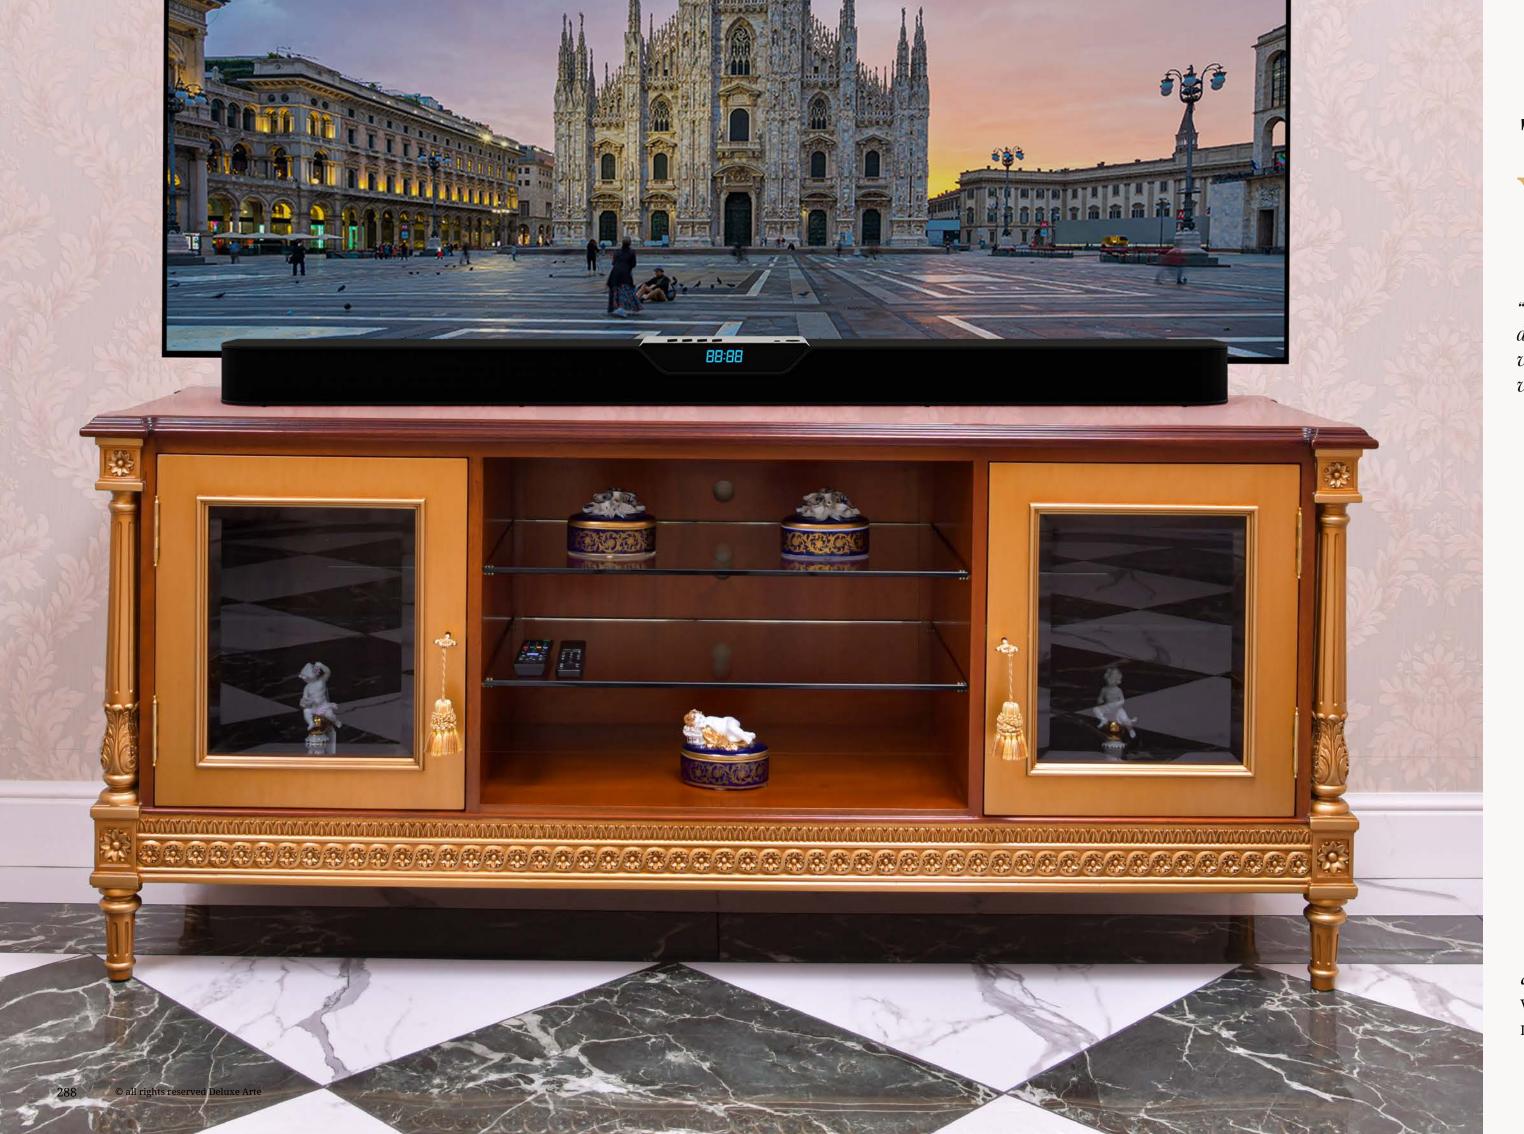

# TV Stand Elegante

Indulge in the ethereal allure of "Elegante," our exquisitely designed TV stand that marries classic aesthetics with modern functionality. Drawing inspiration from the captivating beauty of florals and the renowned painting, "The Birth of Venus," this masterpiece of furniture embodies elegance and sophistication.

With its intricate detailing, "Elegante" captures the essence of artistry in every aspect. Crafted with meticulous precision, it is a harmonious blend of refined craftsmanship and contemporary design, creating a focal point that seamlessly integrates into your living space.

Perfectly complementing our "Elegante" living room sofa set, this TV stand brings harmony and unity to your interior decor. Each piece is thoughtfully designed to enhance the overall aesthetic, creating a captivating ambiance that evokes a sense of timeless beauty and grace.

art. 160620 ELEGANTE SIDEBOARD L. 200 x W. 48 x H. 80 cm