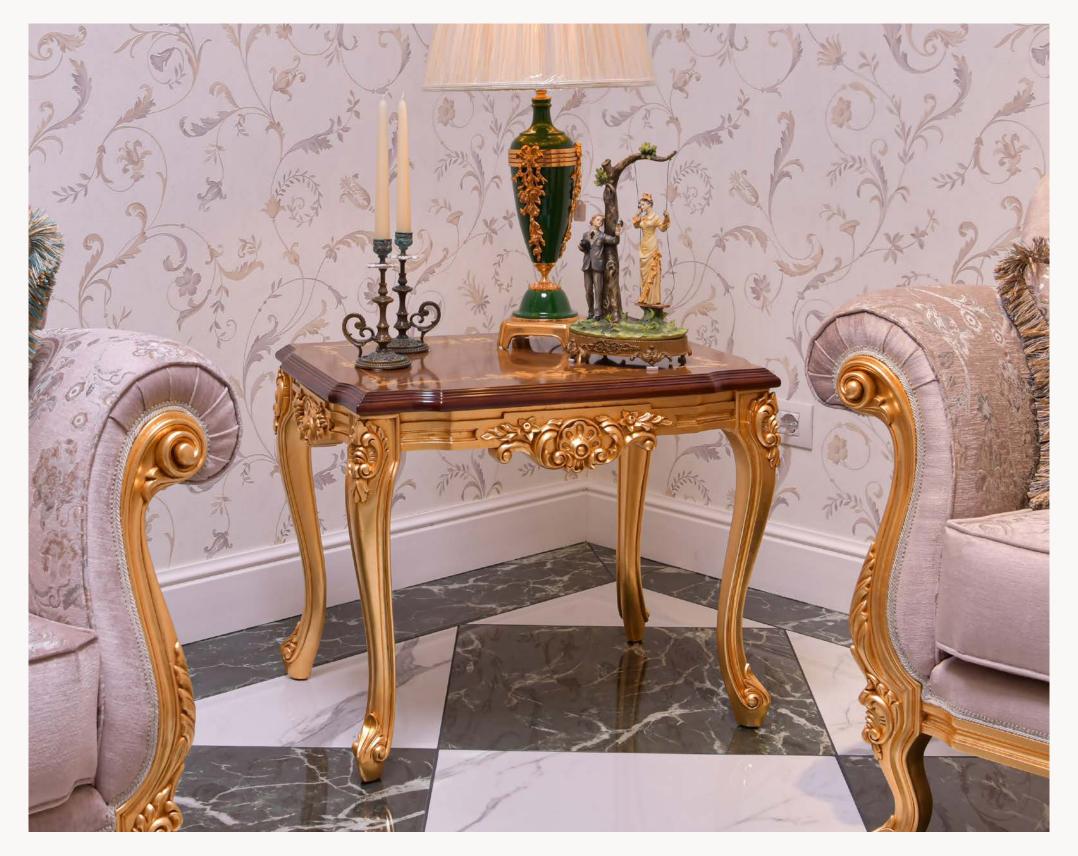

Introducing our stunning Classic Princess Side Table. This table is a perfect mix of tradition and modern style, making it a great choice for any room. The table is built with top-quality solid wood decorated with Inlays and Top Glass, chosen for its strength and natural charm. Its strong frame has elegant curves and a beautiful finish that adds a touch of sophistication.

What truly sets this side table apart is its captivating inlay work. Each piece is a testament to the artistry of skilled craftsmen who have painstakingly created intricate patterns and designs using a variety of precious and exotic woods. These inlays, often inspired by motifs from different cultures and periods, are thoughtfully placed on the table's surface and along its edges, creating a stunning mosaic that tells a story of craftsmanship and heritage.

art. 130165

PRINCESS SIDE TABLE
L. 68 x W. 68 x H. 60 cm

The square-shaped "Princess" coffee table introduces a new level of innovation and convenience. Its top is a stunning combination of wood and inlay ornate, creating a captivating visual display.