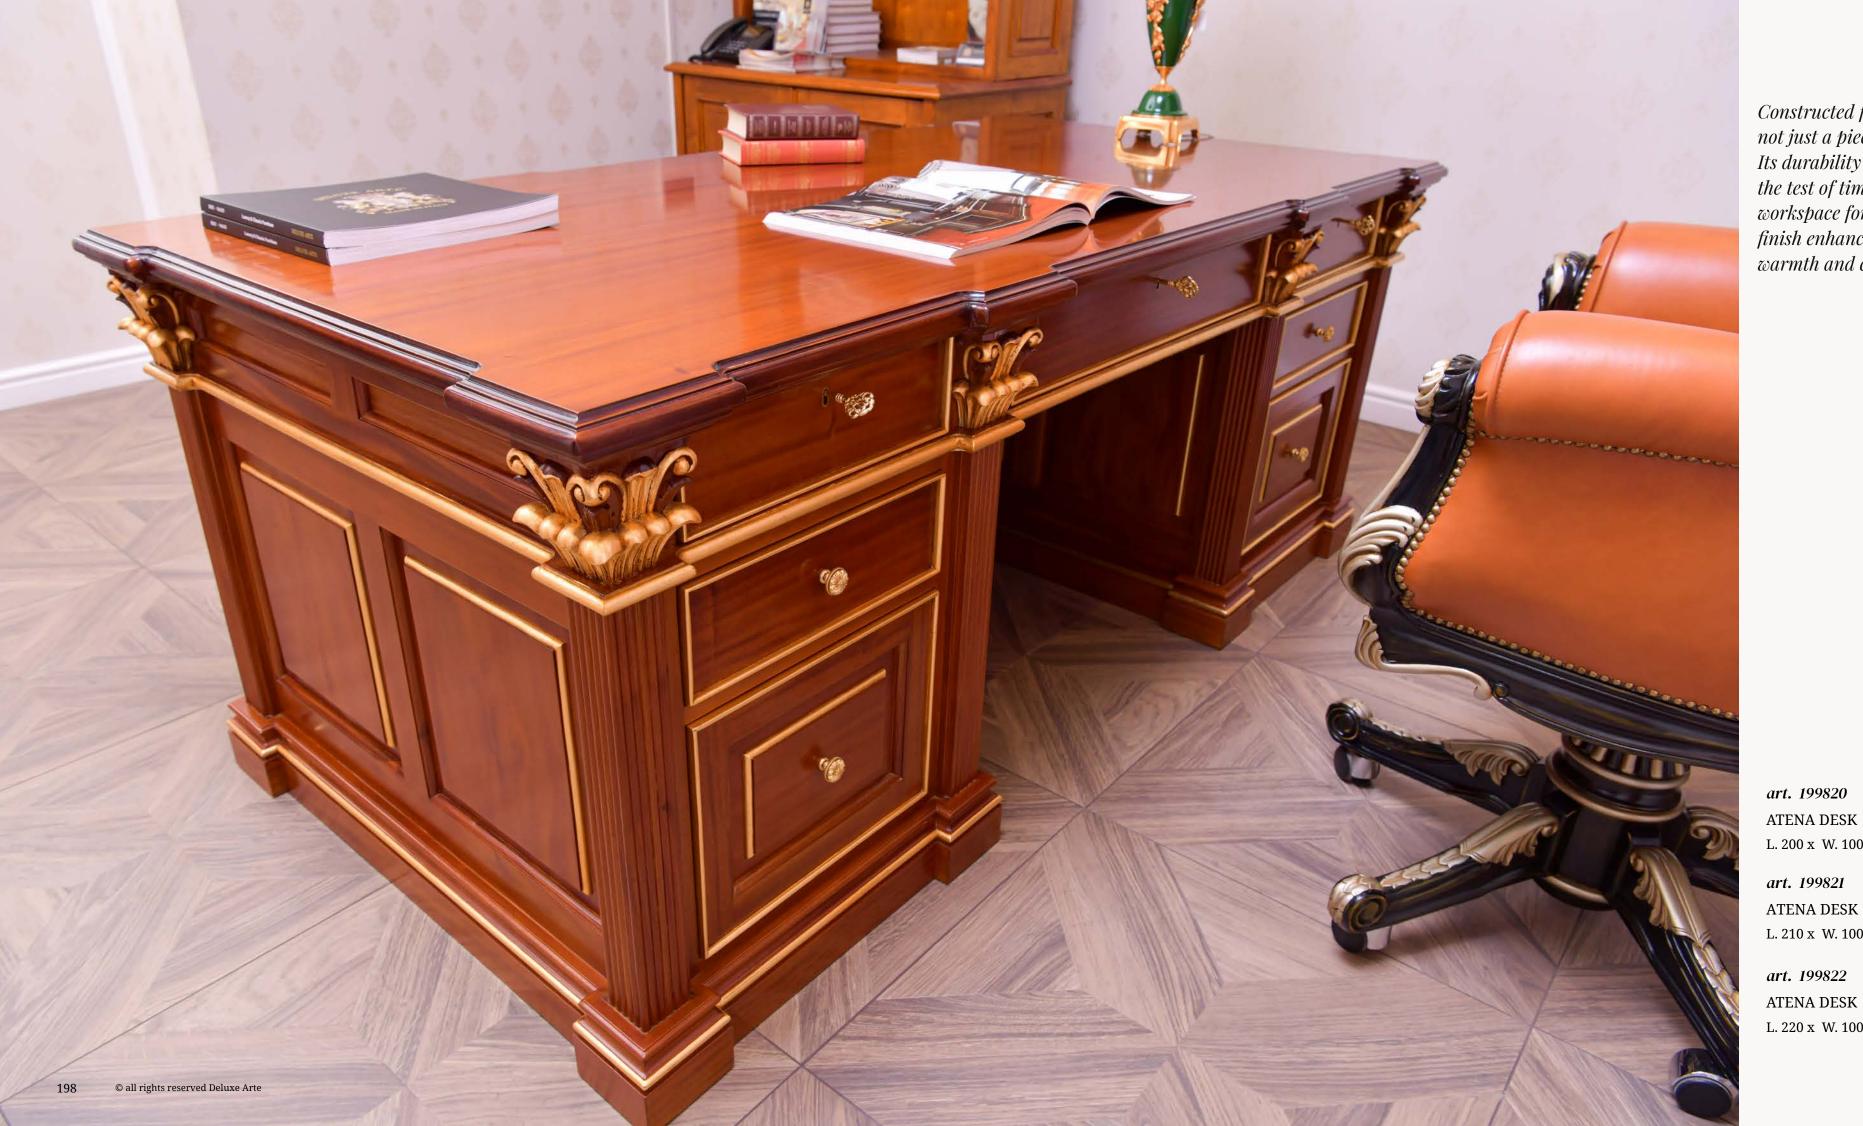

### Office Desk Atena

Indulge in the timeless allure of our Classic Greek-Inspired Luxury Atena Office Desk, a masterpiece meticulously designed to elevate your workspace to new heights of sophistication and functionality. Inspired by the majestic columns and sculptures of ancient Greece, this desk is a testament to the enduring beauty of classical aesthetics.

Crafted with the utmost precision, this desk is as functional as it is exquisite. Its generous surface area provides ample room for your work essentials, allowing you to immerse yourself in productivity while basking in the glory of its stunning design. The seamless integration of vintage Greek elements lends an air of sophistication to any office setting, making a bold statement of refined taste.

What truly sets this office desk apart is its thoughtful storage solution. With a multitude of drawers and cupboards, all equipped with a soft-closing system, you can keep your workspace organized and clutter-free. Whether it's important documents, stationery, or personal items, there's a designated place for everything, allowing you to maintain a clear and focused mind.

Constructed from the finest quality wood, this desk is not just a piece of furniture; it's a lifelong investment. Its durability and craftsmanship ensure it will stand the test of time, remaining a centerpiece of your workspace for generations to come. The rich, lustrous finish enhances the wood's natural beauty, adding warmth and character to your office environment.

art. 199820 ATENA DESK L. 200 x W. 100 x H. 78 cm

art. 199821

L. 210 x W. 100 x H. 78 cm

art. 199822 ATENA DESK L. 220 x W. 100 x H. 78 cm