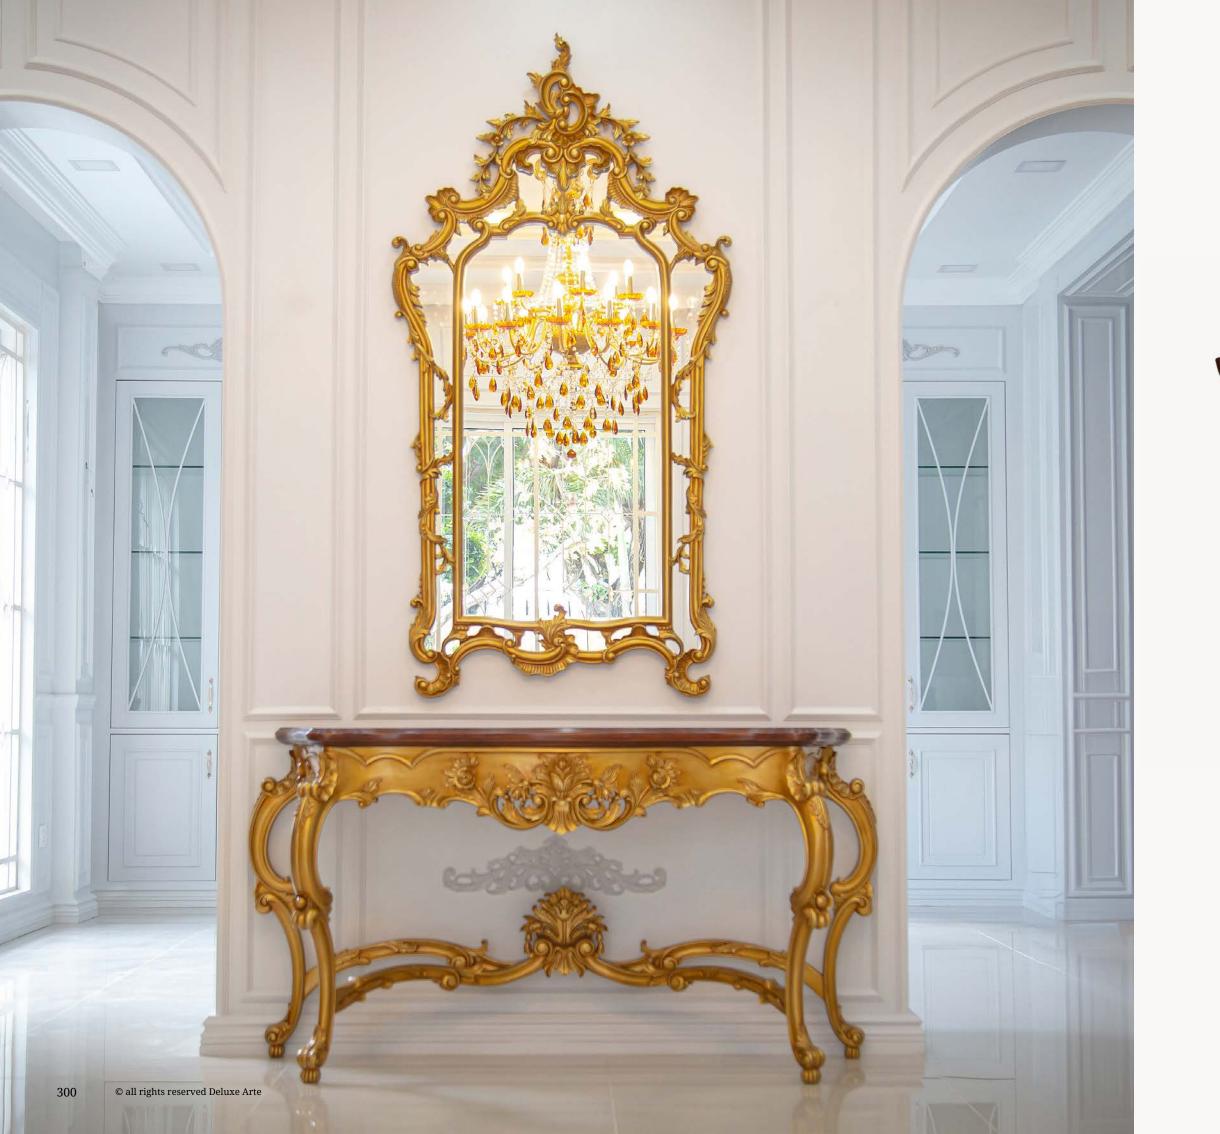

#### **Entrance Table**

### Edera

Make a grand statement in your entrance with our elegant "Edera" round table. Meticulously designed to create a lasting impression, this table combines functionality with timeless beauty, perfect for any entrance or hallway.

Crafted with care, the solid wood tabletop of "Edera" showcases the natural beauty of the material while providing a sturdy and durable surface for your belongings. The hand-carved wooden table leg adds an element of artistry and craftsmanship, highlighting the attention to detail that defines this piece.

Create a captivating ambiance in your entranceway with "Edera." Its round shape not only adds a soft and inviting touch but also allows for easy placement in any space. Whether you need a surface to display your favorite decor pieces or a functional table to hold keys and essentials, "Edera" is the perfect choice.

art. 149910EDERA TABLEØ. 100 x H. 83 cm