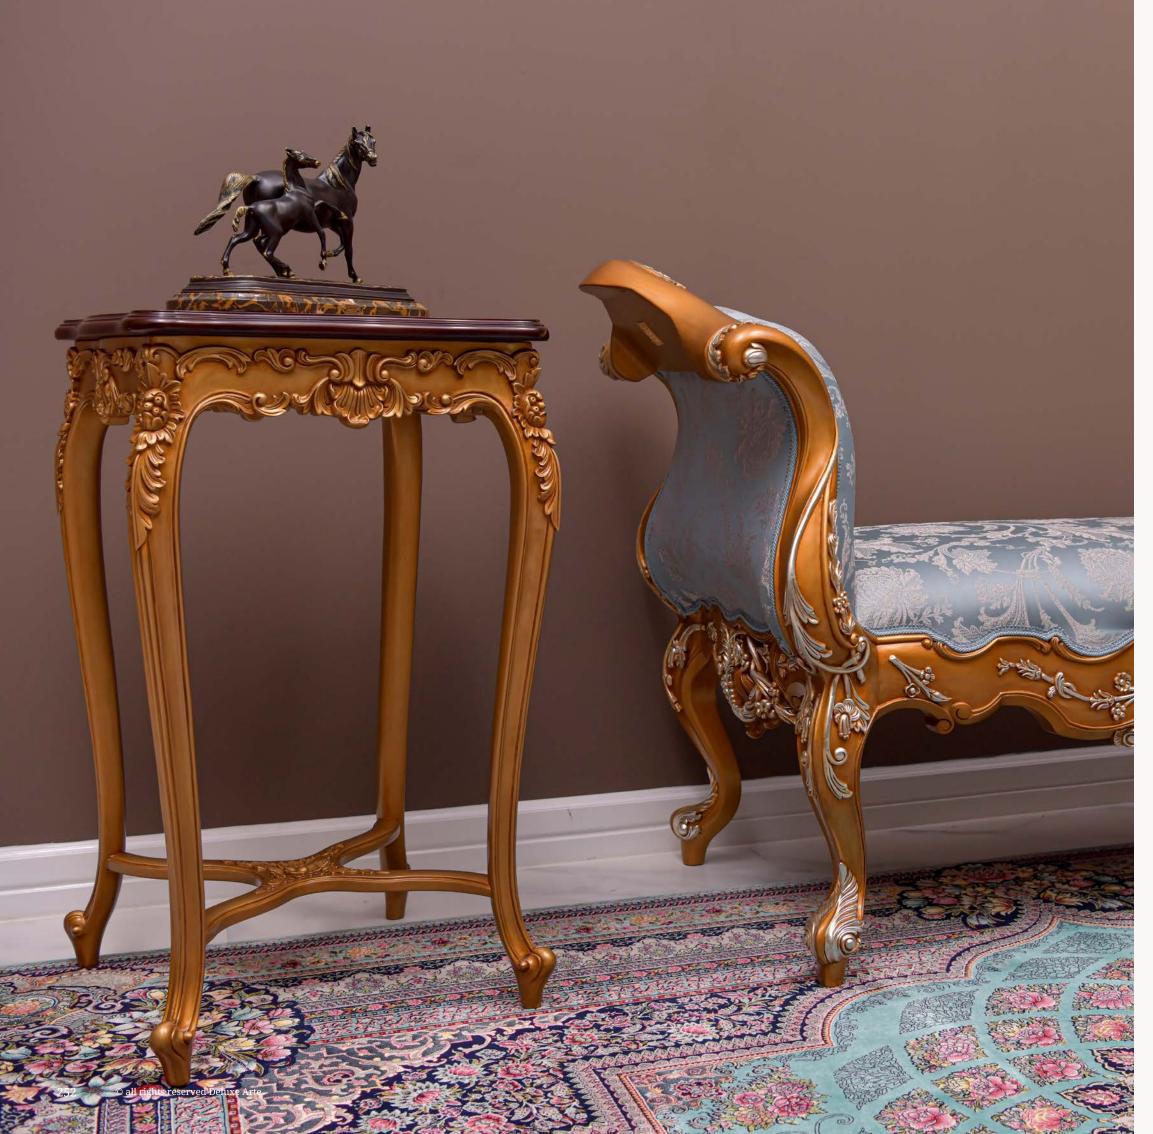

### Bench Victoria

Enhance the elegance of your bedroom or living room with our exquisite "Victoria" sofa bench. Designed to epitomize timeless beauty and luxury, this bench is a perfect match for any sophisticated interior.

Crafted with the utmost attention to comfort and durability, the "Victoria" sofa bench incorporates high-density foams and employs the round spring method. This ensures that you experience optimal comfort while lounging or seating, while also extending the longevity of the bench.

Not only does the "Victoria" sofa bench elevate your space with its classic design, but it also serves as a functional piece of furniture. Place it at the foot of your bed to create a luxurious seating area, or position it in your living room as a stylish accent piece. The versatility of this bench allows it to seamlessly blend into any room, adding a touch of sophistication wherever it is placed.

art. 259527VICTORIA BENCHL. 170 x D. 71 x H. 92 cm