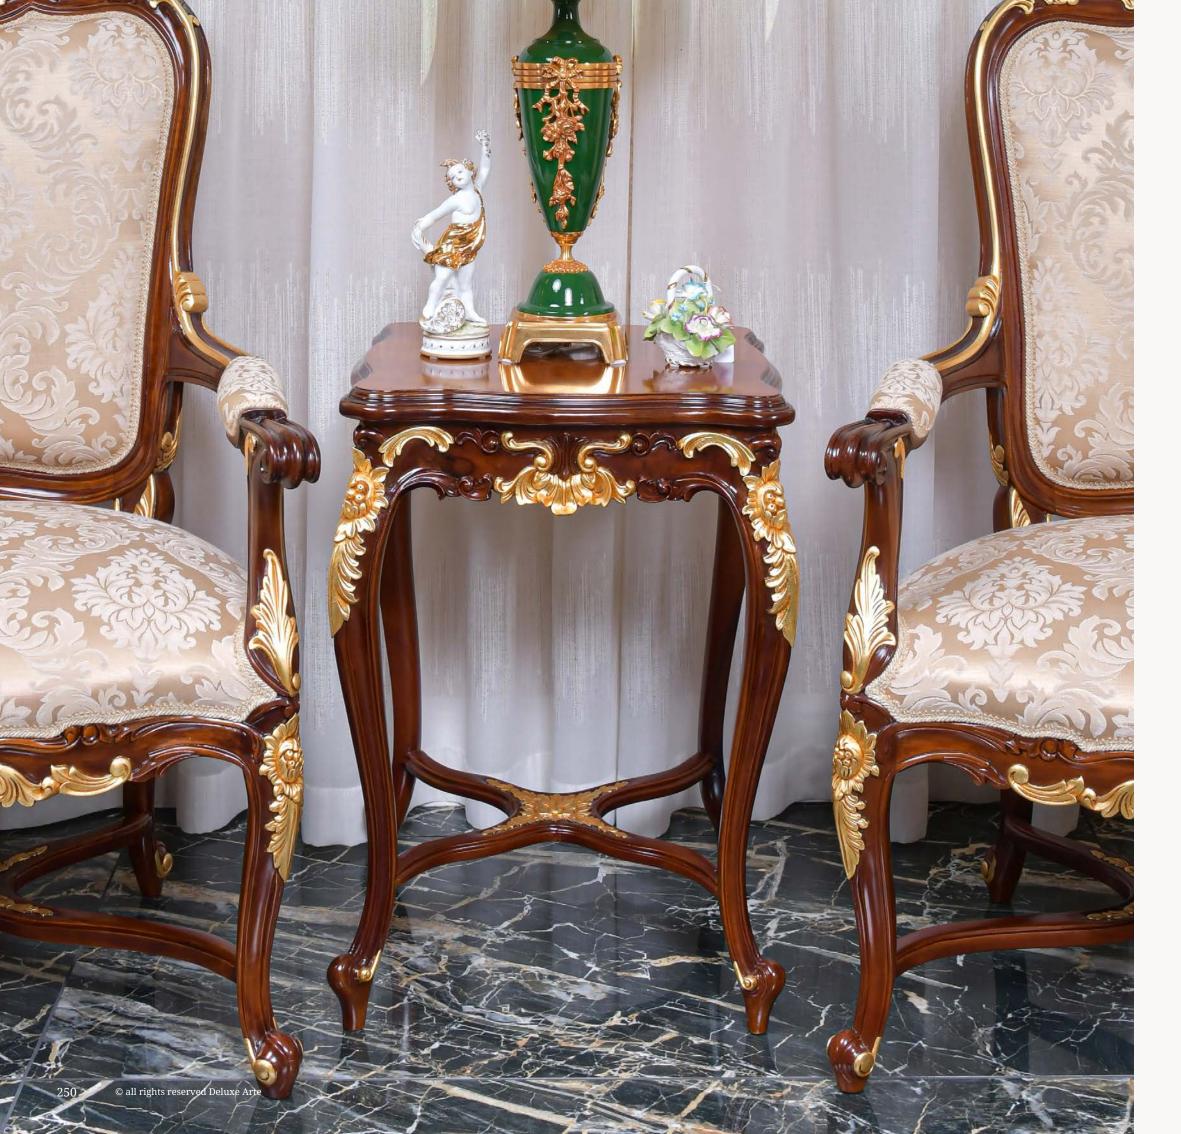

### Side Table Valentino

Elevate your living space to a realm of timeless beauty and artistic inspiration with our "Birth of Venus" inspired classic side table.

This exquisite piece of furniture seamlessly blends art and function, taking its design cues from the iconic painting and infusing your home with an aura of elegance.

What sets this side table apart is the exquisite inlay detailing on the top surface. This intricate ornamentation adds an extra layer of sophistication and elevates the table's overall elegance. It's a testament to the craftsmanship and attention to detail that goes into each piece.

The top and lower shelf of this side table offer ample space for you to showcase your creativity. Display your favorite floral arrangements, cherished decor items, or art pieces. It's a canvas waiting for your personal touch to transform your living area into a gallery of beauty.

art. 139684

VALENTINO SIDE TABLE

L. 43 x W. 43 x H. 81 cm

What sets this side table apart is the exquisite inlay detailing on the top surface. This intricate ornamentation adds an extra layer of sophistication and elevates the table's overall elegance. It's a testament to the craftsmanship and attention to detail that goes into each piece.

Crafted with your comfort in mind, the table's height is thoughtfully designed to perfectly complement your living area.
Whether it's placed beside your sofa or nestled in a cozy corner, its proportions are tailored to enhance the overall aesthetic and functionality of your space.