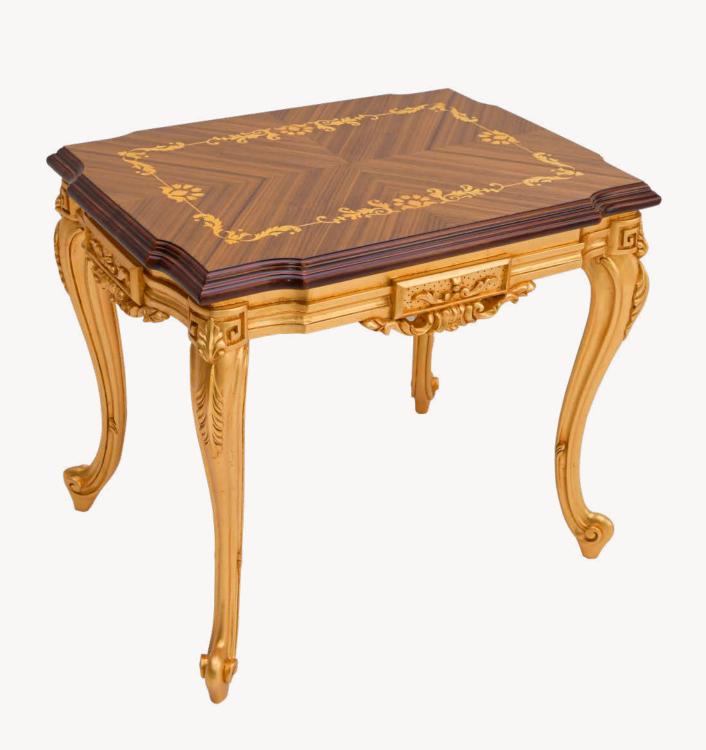

Introducing our stunning Classic Princess Side Table. This table is a perfect mix of tradition and modern style, making it a great choice for any room. The table is built with top-quality solid wood decorated with Inlays and Top Glass, chosen for its strength and natural charm. Its strong frame has elegant curves and a beautiful finish that adds a touch of sophistication.

What truly sets this side table apart is its captivating inlay work. Each piece is a testament to the artistry of skilled craftsmen who have painstakingly created intricate patterns and designs using a variety of precious and exotic woods. These inlays, often inspired by motifs from different cultures and periods, are thoughtfully placed on the table's surface and along its edges, creating a stunning mosaic that tells a story of craftsmanship and heritage.

art. 130165

PRINCESS SIDE TABLE
L. 68 x W. 68 x H. 60 cm

The square-shaped "Princess" coffee table introduces a new level of innovation and convenience. Its top is a stunning combination of wood and inlay ornate, creating a captivating visual display.