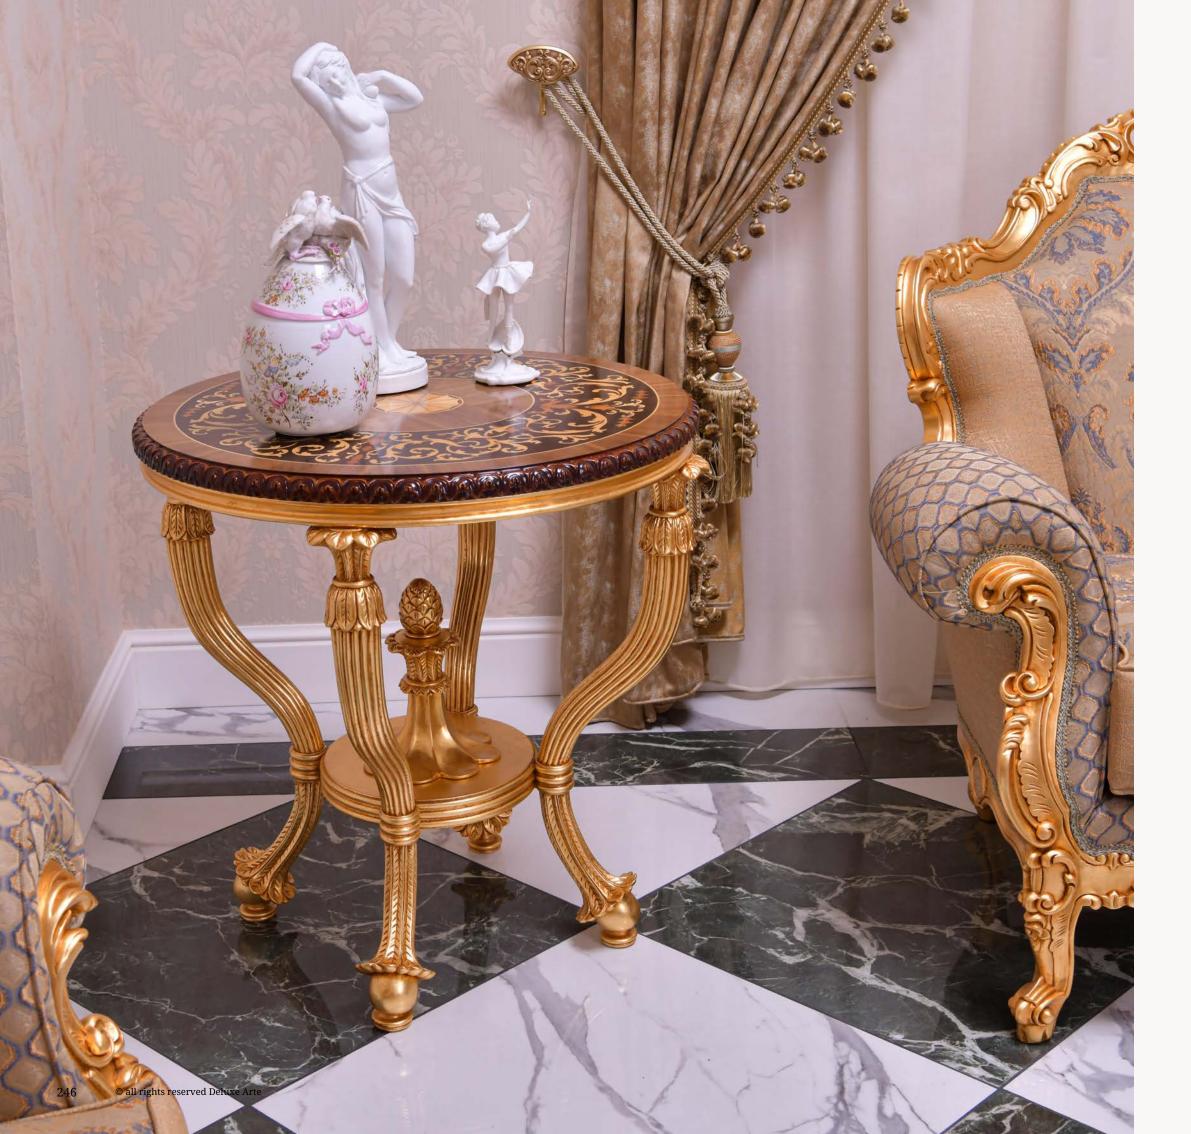

Introducing our stunning Classic Princess Side Table. This table is a perfect mix of tradition and modern style, making it a great choice for any room. The table is built with top-quality solid wood decorated with Inlays and Top Glass, chosen for its strength and natural charm. Its strong frame has elegant curves and a beautiful finish that adds a touch of sophistication.

What truly sets this side table apart is its captivating inlay work. Each piece is a testament to the artistry of skilled craftsmen who have painstakingly created intricate patterns and designs using a variety of precious and exotic woods. These inlays, often inspired by motifs from different cultures and periods, are thoughtfully placed on the table's surface and along its edges, creating a stunning mosaic that tells a story of craftsmanship and heritage.

art. 130165

PRINCESS SIDE TABLE
L. 68 x W. 68 x H. 60 cm

The square-shaped "Princess" coffee table introduces a new level of innovation and convenience. Its top is a stunning combination of wood and inlay ornate, creating a captivating visual display.