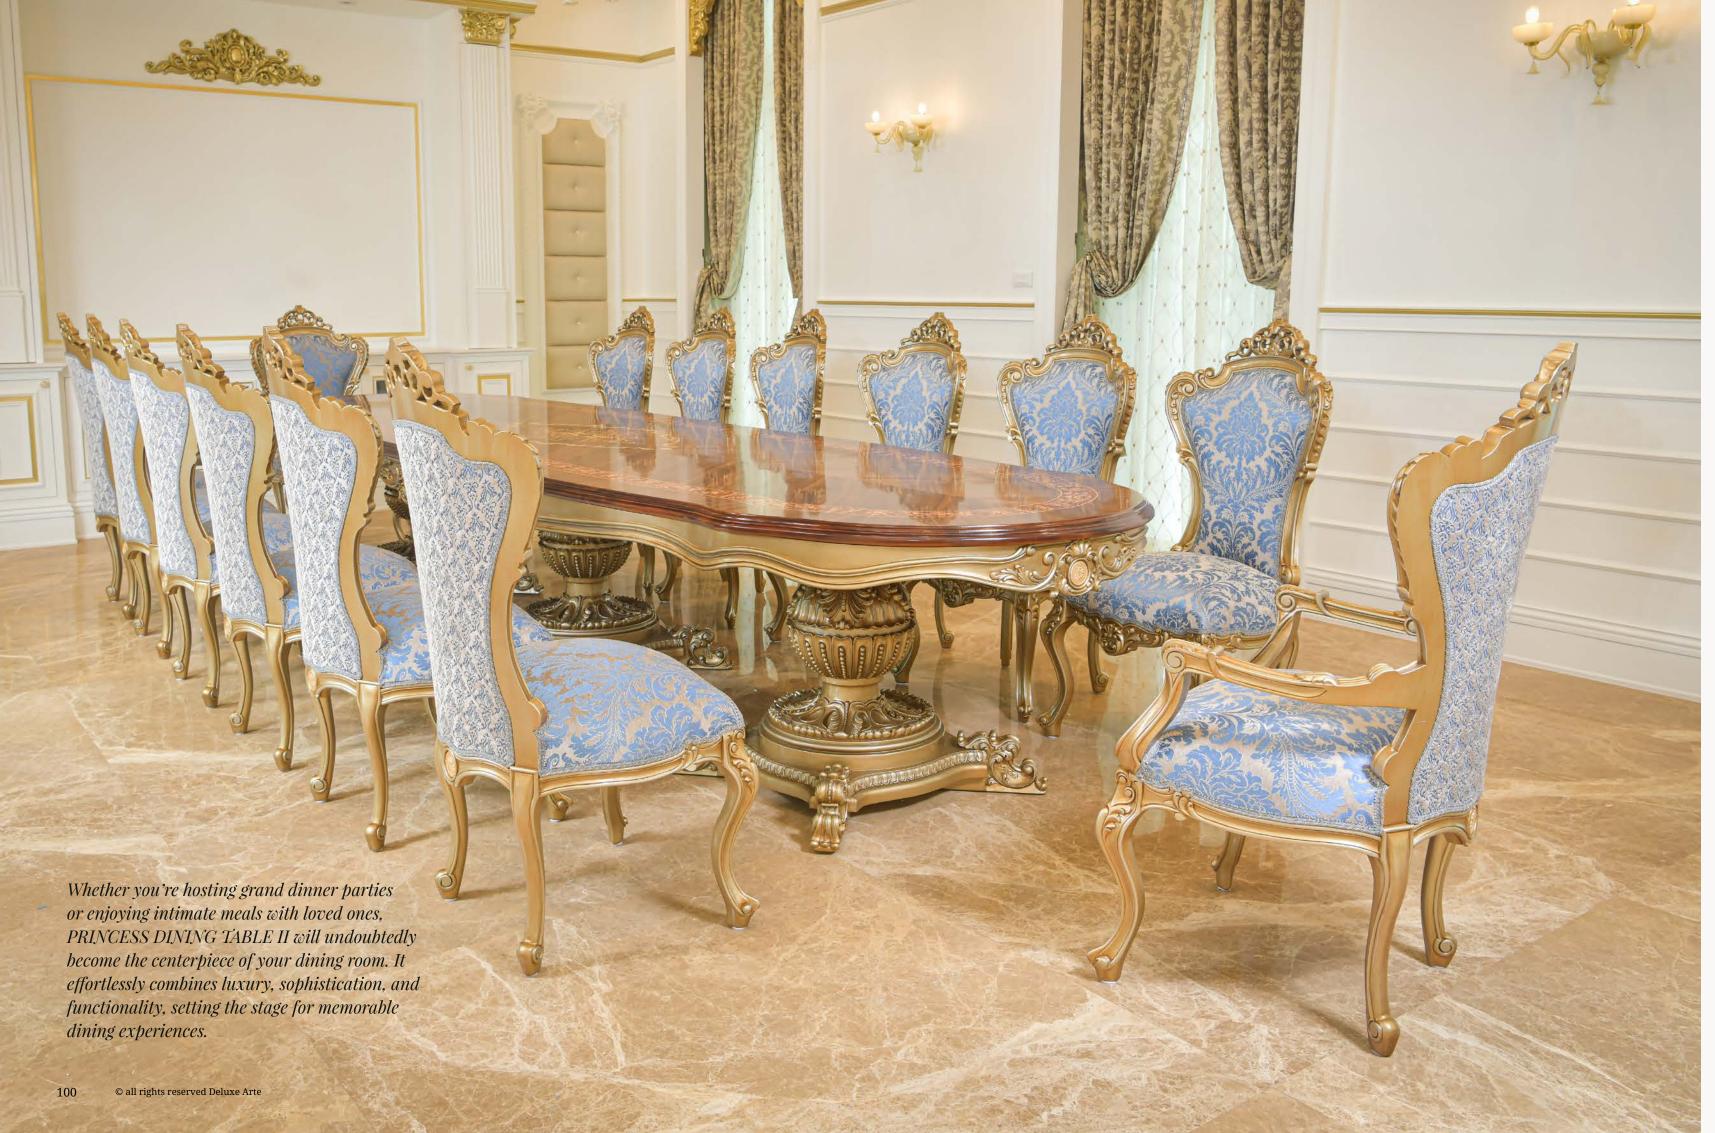

## Dining Table II Princess

PRINCESS DINING II is a true masterpiece of timeless elegance and exceptional craftsmanship.
This opulent dining table combines ornate inlays with premium quality materials to create a statement piece that will elevate any dining space.

The table's top features intricate inlays, meticulously crafted to add a touch of sophistication and artistry. The delicate patterns and detailed designs create a mesmerizing focal point, showcasing the impeccable attention to detail that went into its creation.

Supported by two or three legs, depending on the table size, this dining table not only exudes grace but also ensures stability and durability for years to come. The legs are thoughtfully designed to harmonize with the overall aesthetic, creating a harmonious balance between functionality and aesthetics.