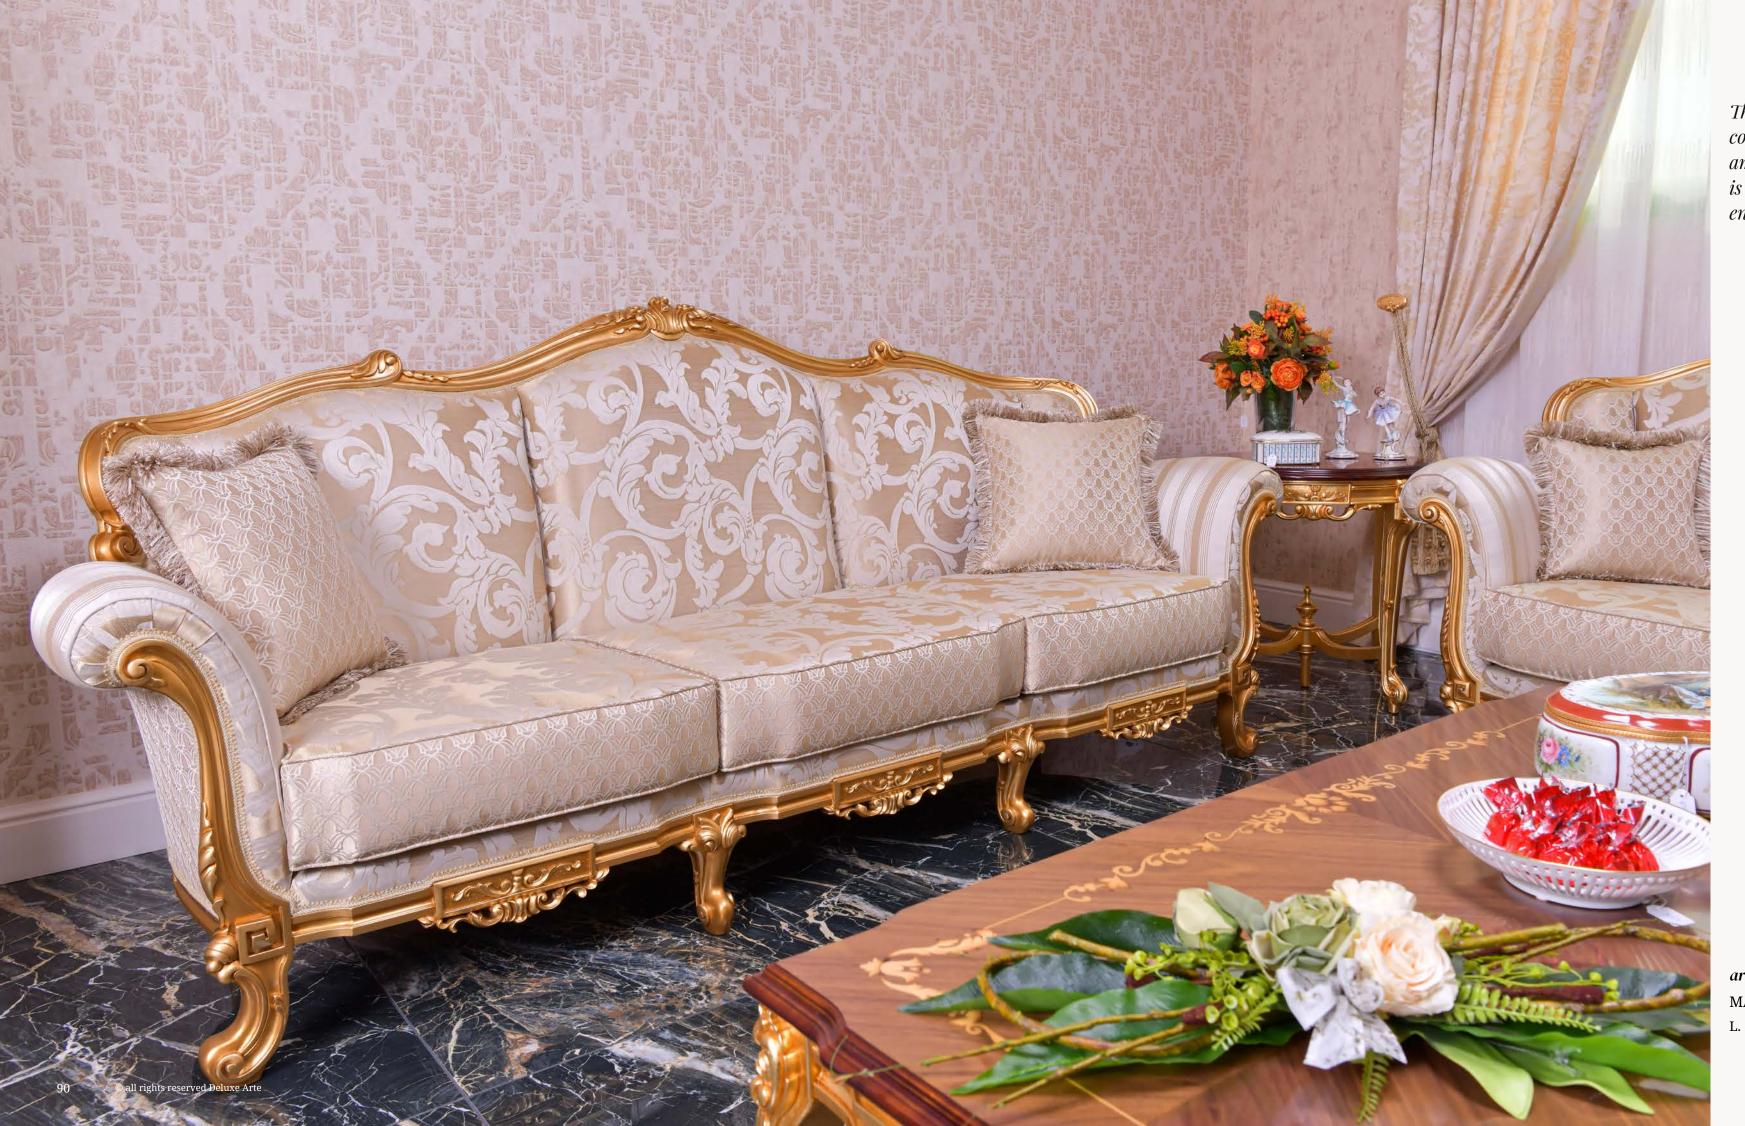

## Sofa Set Princess

Introducing our Classic Vintage Design Sofa Living Room Set "PRINCESS", a masterpiece inspired by the timeless beauty of flowers and the enchantment of nature. Immerse yourself in a world of elegance and sophistication with this exquisite set, meticulously crafted to transform your living area into a haven of refined aesthetics.

To ensure a perfect fit for your living space, this sofa set is available in various sizes, including a 4-seater sofa, 3-seater sofa, 2-seater sofa, and armchairs. Whether you have a spacious room or a cozy corner, there's a size that will harmonize effortlessly with your room dimensions.

*art.* 110104

PRINCESS SOFA 4 SEATER

L. 270 x D. 90 x H. 120 cm

art. 110103PRINCESS SOFA 3 SEATERL. 215 x D. 90 x H. 120 cm

art. 110102

PRINCESS SOFA 2 SEATER

L. 180 x D. 90 x H. 120 cm

Understanding the unique preferences of our clients, we offer customization options for fabrics and colors. Choose from a wide selection of luxurious fabrics, and tailor the color palette to suit your personal taste and existing decor. Our team will work closely with you to bring your vision to life, ensuring that your sofa set becomes a reflection of your individual style.