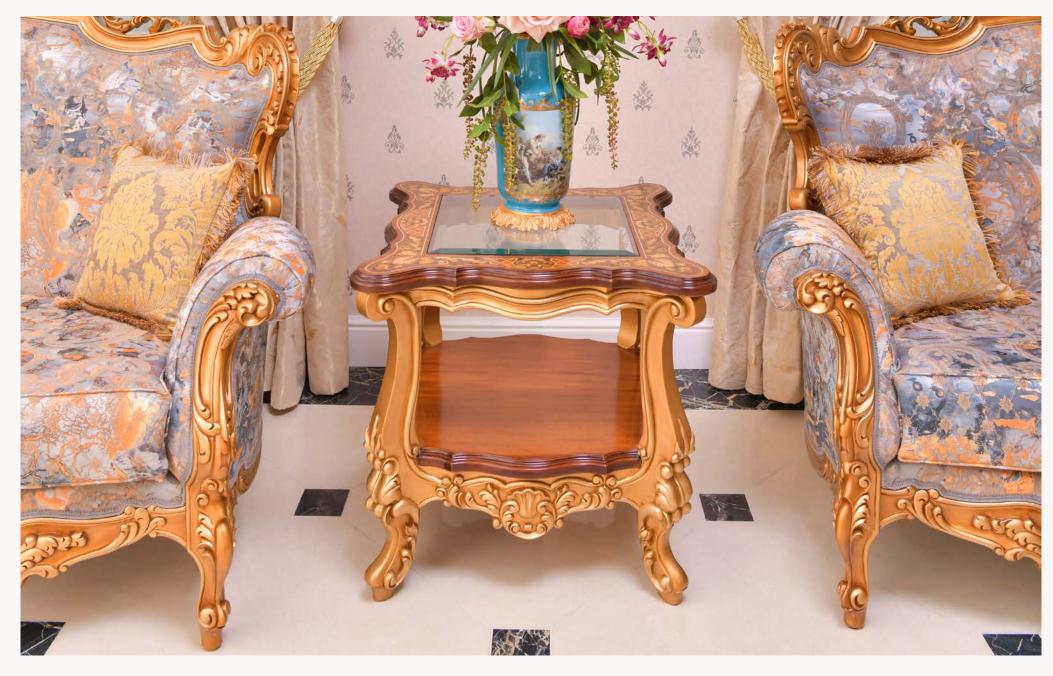

Introducing our stunning Classic Princess Side Table. This table is a perfect mix of tradition and modern style, making it a great choice for any room. The table is built with top-quality solid wood decorated with Inlays and Top Glass, chosen for its strength and natural charm. Its strong frame has elegant curves and a beautiful finish that adds a touch of sophistication.

What truly sets this side table apart is its captivating inlay work. Each piece is a testament to the artistry of skilled craftsmen who have painstakingly created intricate patterns and designs using a variety of precious and exotic woods. These inlays, often inspired by motifs from different cultures and periods, are thoughtfully placed on the table's surface and along its edges, creating a stunning mosaic that tells a story of craftsmanship and heritage.

art. 130165

PRINCESS SIDE TABLE
L. 68 x W. 68 x H. 60 cm

The square-shaped "Princess" coffee table introduces a new level of innovation and convenience. Its top is a stunning combination of wood and inlay ornate, creating a captivating visual display.