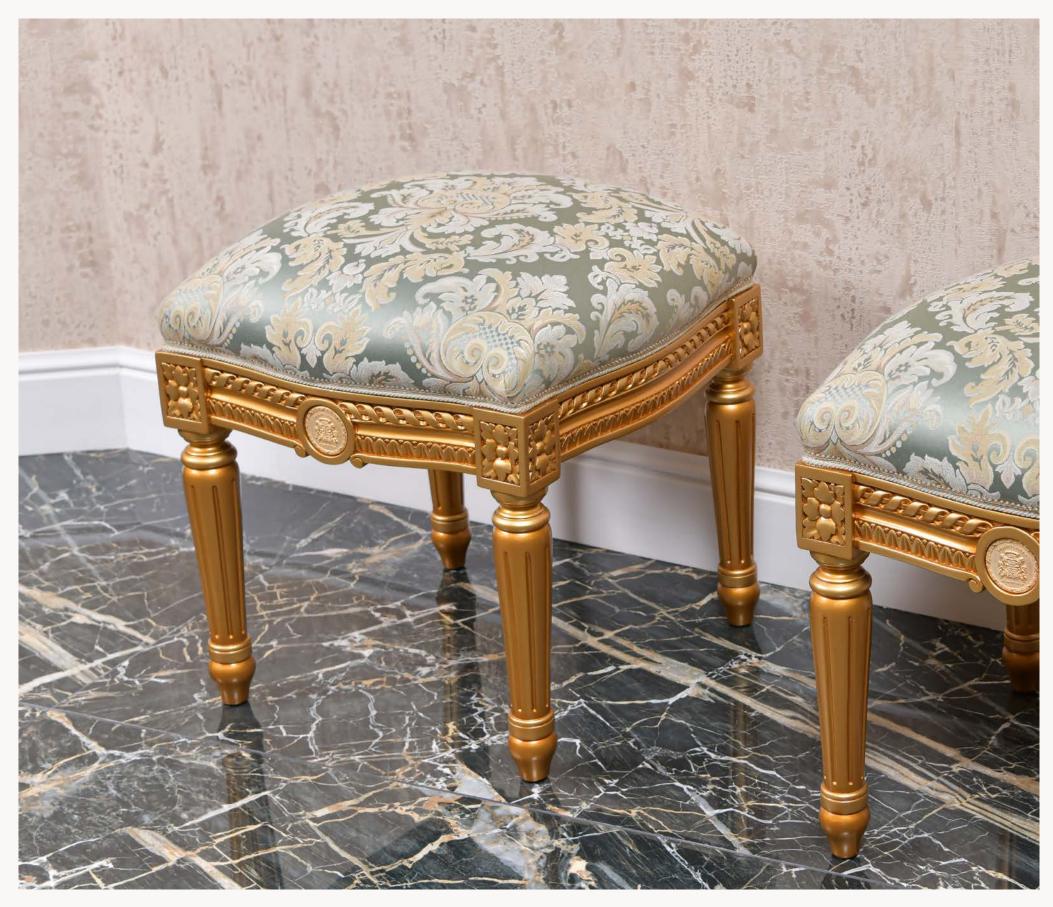

## **Bench Queen**

Experience the allure of Italian craftsmanship with our "QUEEN" Bench. Meticulously handcrafted in Italy, this exquisite bench embodies the essence of timeless beauty and superior quality. It is the perfect complement to any bedroom, adding a touch of sophistication and luxury to your personal sanctuary.

Crafted with exceptional attention to detail, this bench exudes elegance and refinement. Every curve and contour is thoughtfully designed, combining classic aesthetics with modern functionality. The ornate details and intricate carvings on the legs and frame showcase the masterful artistry of Italian craftsmen, creating a true work of art that will elevate the ambiance of your bedroom.

art. 259728QUEEN BENCHL. 175 x D. 52 x H. 87 cm

Beyond its aesthetic appeal, the QUEEN Bench is also a practical addition to your bedroom. Its compact size allows for easy placement at the foot of your bed or against a wall, making efficient use of space.

Embrace the artistry and elegance of Italian design with the QUEEN Bench. Immerse yourself in its luxurious comfort and revel in its timeless beauty. Let it become the focal point of your bedroom, transforming it into a haven of style and sophistication.

art. 259725QUEEN BENCHL. 145 x D. 52 x H. 87 cm