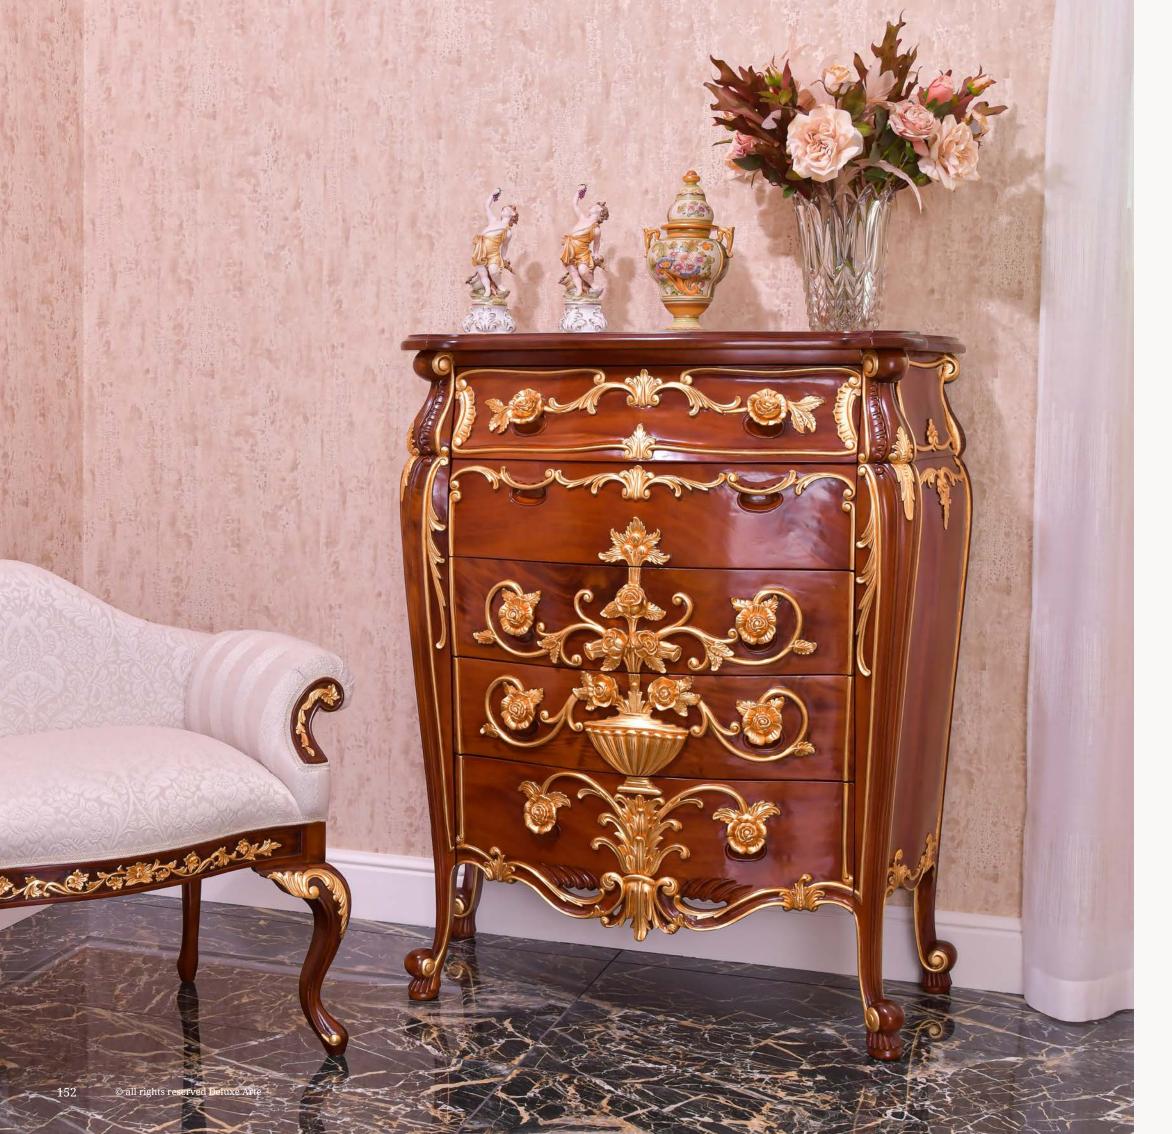

#### **Chest of Drawers**

Inspired by the captivating beauty of the Rose flower, this chest of drawers showcases intricate hand-carved rose motifs. The delicate detailing of the roses brings a touch of nature's elegance into your interior space, infusing it with a sense of grace and romance. The craftsmanship involved in creating these floral carvings highlights the dedication to precision and artistry.

The "Rose" chest of drawers features five spacious drawers, providing ample storage space to keep your belongings organized and easily accessible.

Crafted with meticulous attention to detail, "Rose" exudes luxury and sophistication. The high-quality materials used in its construction ensure durability and longevity, making it a cherished piece that can be passed down through generations. The smooth, polished finish enhances the natural beauty of the wood, creating a lustrous surface that adds a touch of opulence to any room.

Whether placed in your living room as a focal point or in your bedroom for convenient storage, the "Rose" chest of drawers effortlessly enhances the beauty of your interior space. Its elegant design seamlessly blends with a variety of décor styles, from traditional to contemporary, bringing a sense of refined elegance to your home.

Elevate your living space with the timeless charm of "Rose." Let its hand-carved rose motifs and ample storage capabilities bring beauty and functionality to your home. Immerse yourself in a world of luxury and refinement as you enjoy the exquisite craftsmanship and the elegance that this classic chest of drawers brings to your living environment.

art. 239805 ROSE DRAWER (5 Drawers) L. 102 x W. 50 x H. 120 cm