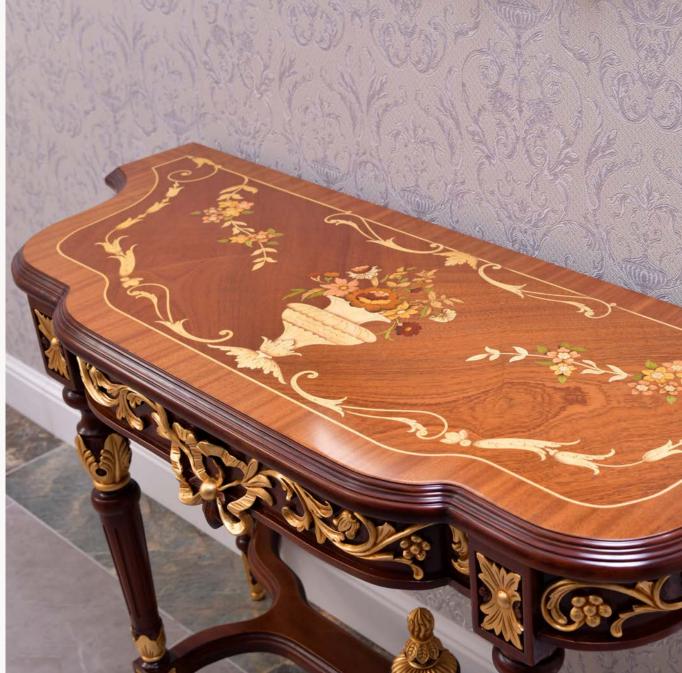

## Dining Table I Princess

The highlight of this dining table lies in its stunning top inlay, a testament to the skilled artistry that goes into its creation. Delicate patterns and intricate designs are meticulously handcrafted onto the table's surface, adding a touch of opulence and refinement. The top inlay serves as a visual feast, elevating the aesthetics of your dining area and setting the stage for unforgettable meals and gatherings.

Princess Dining Table is a perfect blend of sophistication and timeless charm. This exquisite piece is meticulously crafted to add an air of elegance to your dining space, making it a focal point that draws admiration from all who gather around it.

To ensure optimal stability and support, our dining table is thoughtfully designed with either two or three legs, depending on the size you choose. These legs are crafted with precision from high-quality materials, combining both strength and elegance. They provide a sturdy foundation, ensuring that the table remains steadfast and secure, even during lively gatherings and celebratory feasts.