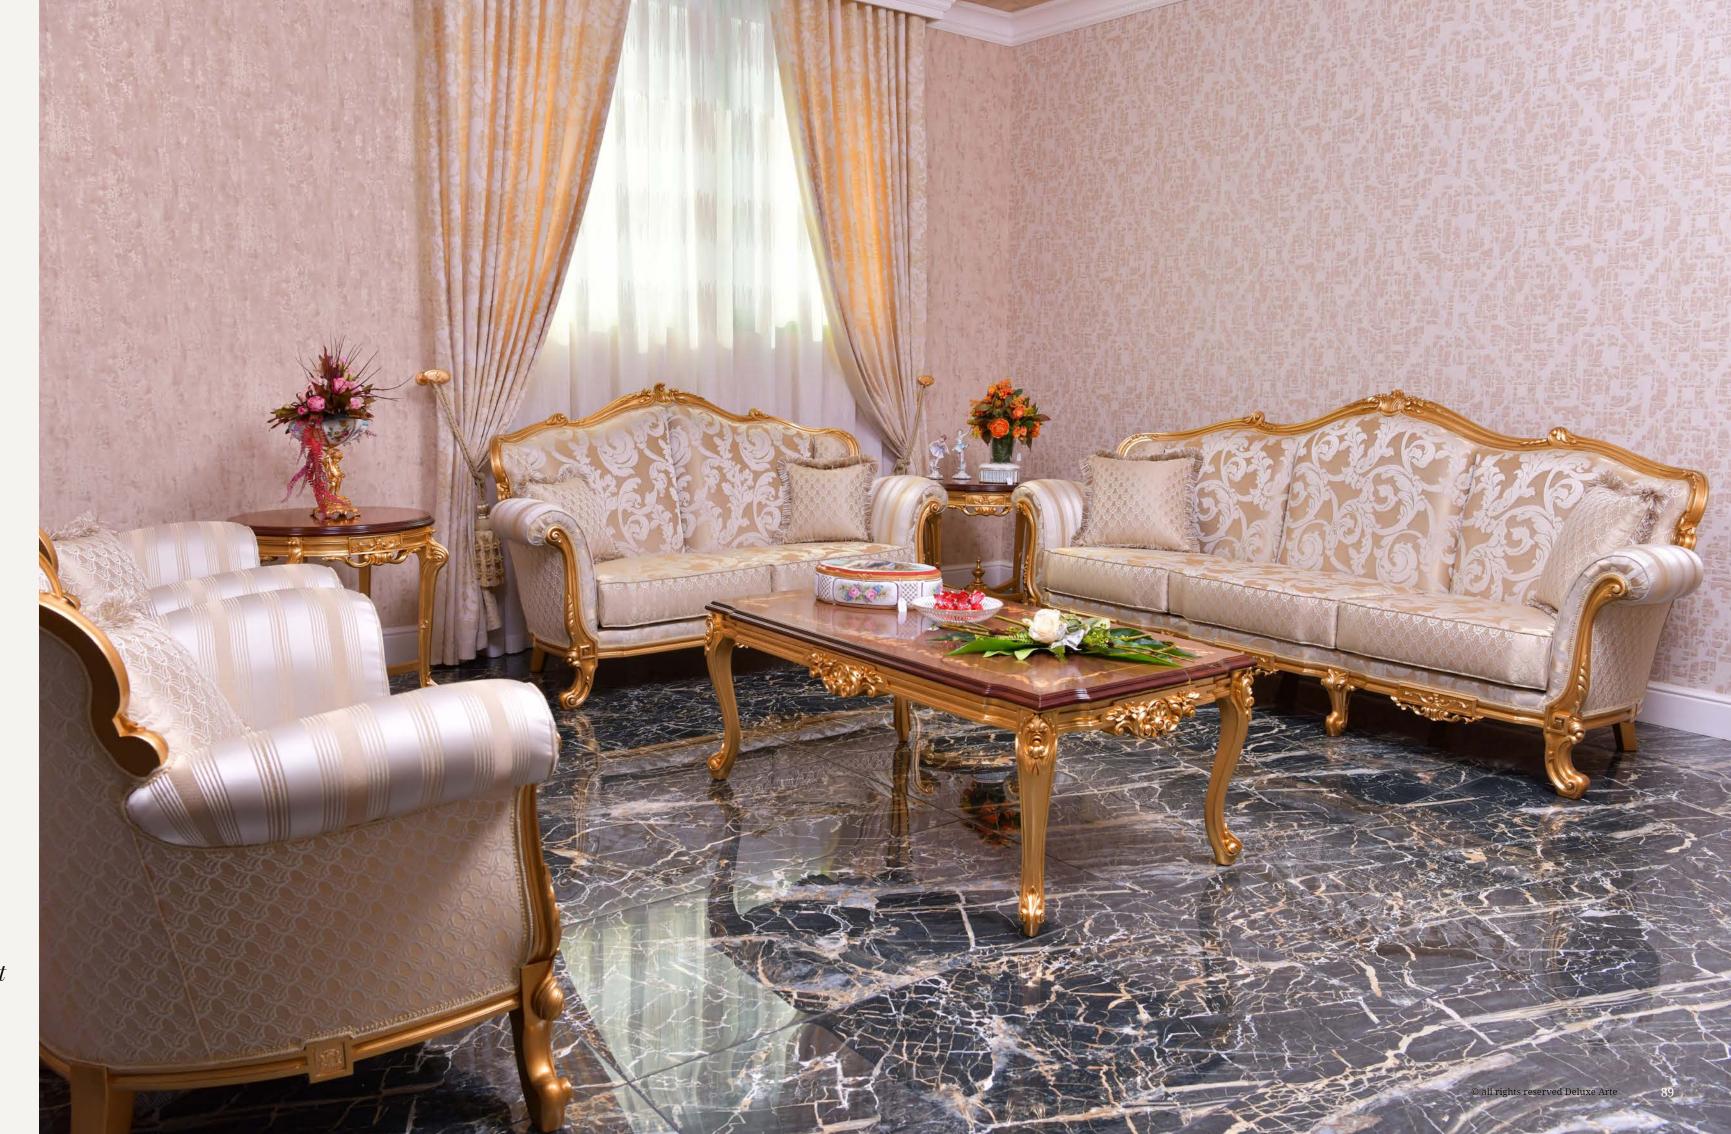

## Sofa Set Princess

Introducing our Classic Vintage Design Sofa Living Room Set "PRINCESS", a masterpiece inspired by the timeless beauty of flowers and the enchantment of nature. Immerse yourself in a world of elegance and sophistication with this exquisite set, meticulously crafted to transform your living area into a haven of refined aesthetics.

To ensure a perfect fit for your living space, this sofa set is available in various sizes, including a 4-seater sofa, 3-seater sofa, 2-seater sofa, and armchairs. Whether you have a spacious room or a cozy corner, there's a size that will harmonize effortlessly with your room dimensions.

*art.* 110104

PRINCESS SOFA 4 SEATER

L. 270 x D. 90 x H. 120 cm

art. 110103PRINCESS SOFA 3 SEATERL. 215 x D. 90 x H. 120 cm

art. 110102

PRINCESS SOFA 2 SEATER

L. 180 x D. 90 x H. 120 cm

Understanding the unique preferences of our clients, we offer customization options for fabrics and colors. Choose from a wide selection of luxurious fabrics, and tailor the color palette to suit your personal taste and existing decor. Our team will work closely with you to bring your vision to life, ensuring that your sofa set becomes a reflection of your individual style.

*art. 110101*PRINCESS ARMCHAIR
L. 96 x D. 90 x H. 115 cm

The square-shaped "Princess" coffee table introduces a new level of innovation and convenience. Its top is a stunning combination of glass and inlay ornate, creating a captivating visual display. The transparent glass portion provides an elegant touch, while the inlay ornate adds a layer of intricacy and charm. This design not only enhances the overall aesthetic but also offers practicality and ease of use.