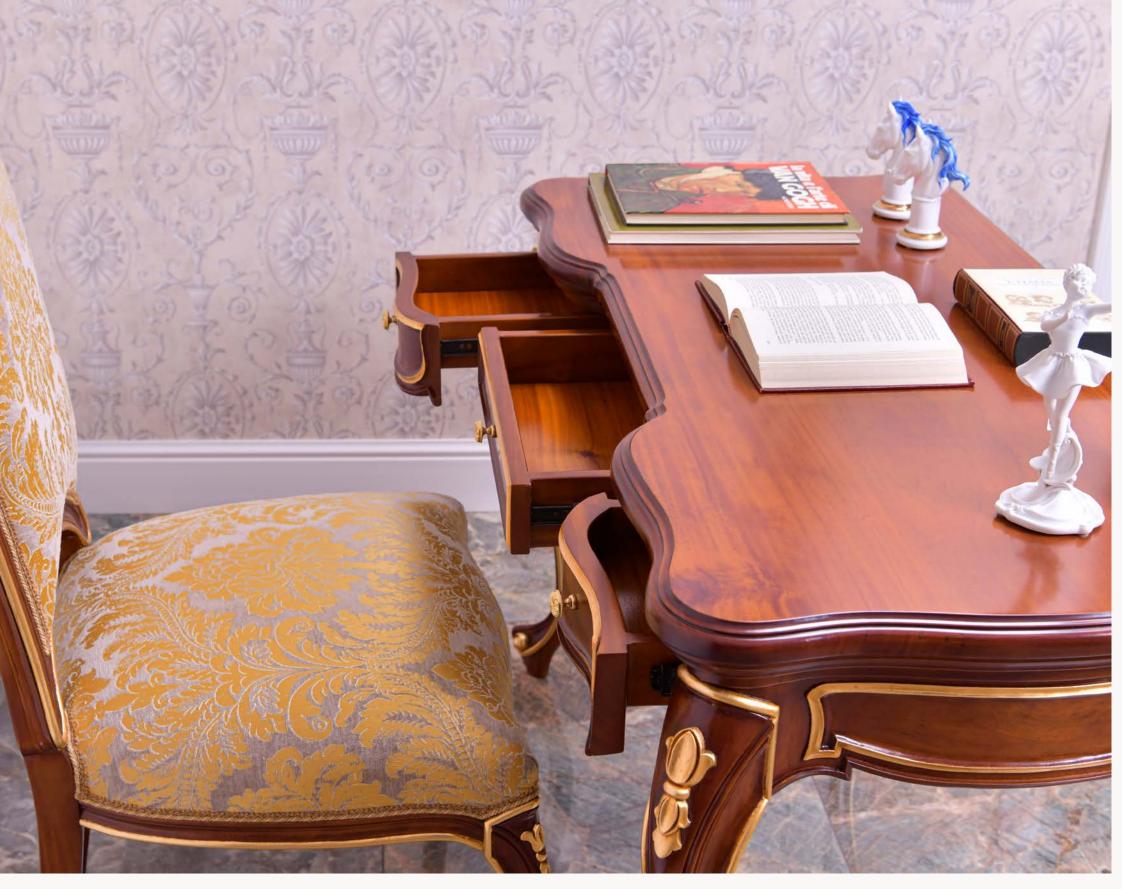

### Office Desk Atena

Indulge in the timeless allure of our Classic Greek-Inspired Luxury Atena Office Desk, a masterpiece meticulously designed to elevate your workspace to new heights of sophistication and functionality. Inspired by the majestic columns and sculptures of ancient Greece, this desk is a testament to the enduring beauty of classical aesthetics.

Crafted with the utmost precision, this desk is as functional as it is exquisite. Its generous surface area provides ample room for your work essentials, allowing you to immerse yourself in productivity while basking in the glory of its stunning design. The seamless integration of vintage Greek elements lends an air of sophistication to any office setting, making a bold statement of refined taste.

What truly sets this office desk apart is its thoughtful storage solution. With a multitude of drawers and cupboards, all equipped with a soft-closing system, you can keep your workspace organized and clutter-free. Whether it's important documents, stationery, or personal items, there's a designated place for everything, allowing you to maintain a clear and focused mind.

Constructed from the finest quality wood, this desk is not just a piece of furniture; it's a lifelong investment. Its durability and craftsmanship ensure it will stand the test of time, remaining a centerpiece of your workspace for generations to come. The rich, lustrous finish enhances the wood's natural beauty, adding warmth and character to your office environment.

art. 199820 ATENA DESK L. 200 x W. 100 x H. 78 cm

art. 199821

L. 210 x W. 100 x H. 78 cm

art. 199822 ATENA DESK L. 220 x W. 100 x H. 78 cm