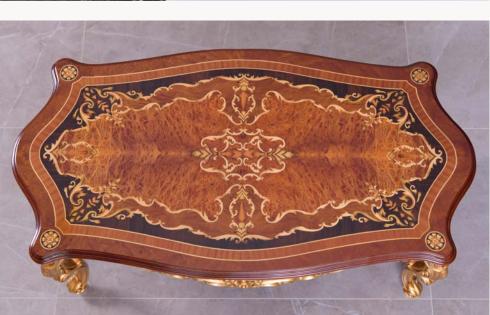

## Dining Table II Princess

PRINCESS DINING II is a true masterpiece of timeless elegance and exceptional craftsmanship.
This opulent dining table combines ornate inlays with premium quality materials to create a statement piece that will elevate any dining space.

The table's top features intricate inlays, meticulously crafted to add a touch of sophistication and artistry. The delicate patterns and detailed designs create a mesmerizing focal point, showcasing the impeccable attention to detail that went into its creation.

## Dining Table I Princess

The highlight of this dining table lies in its stunning top inlay, a testament to the skilled artistry that goes into its creation. Delicate patterns and intricate designs are meticulously handcrafted onto the table's surface, adding a touch of opulence and refinement. The top inlay serves as a visual feast, elevating the aesthetics of your dining area and setting the stage for unforgettable meals and gatherings.