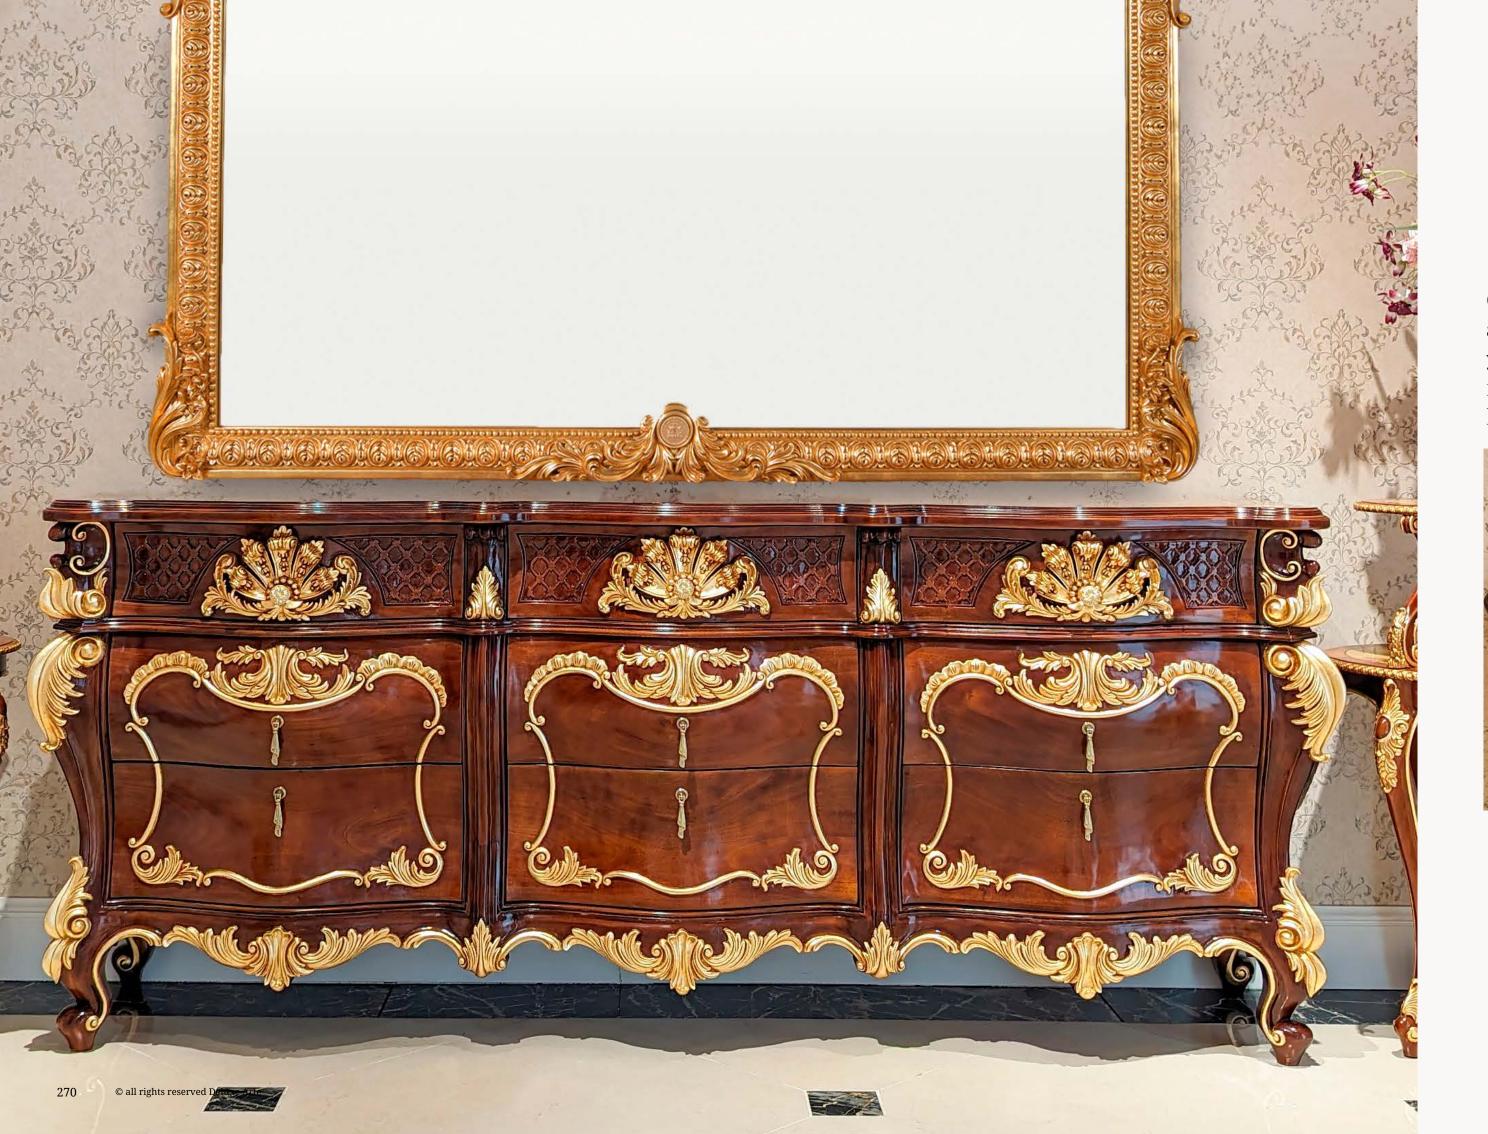

#### **Chest of Drawers**

Inspired by the captivating beauty of the Rose flower, this chest of drawers showcases intricate hand-carved rose motifs. The delicate detailing of the roses brings a touch of nature's elegance into your interior space, infusing it with a sense of grace and romance. The craftsmanship involved in creating these floral carvings highlights the dedication to precision and artistry.

The "Rose" chest of drawers features five spacious drawers, providing ample storage space to keep your belongings organized and easily accessible.

Crafted with meticulous attention to detail, "Rose" exudes luxury and sophistication. The high-quality materials used in its construction ensure durability and longevity, making it a cherished piece that can be passed down through generations. The smooth, polished finish enhances the natural beauty of the wood, creating a lustrous surface that adds a touch of opulence to any room.

Whether placed in your living room as a focal point or in your bedroom for convenient storage, the "Rose" chest of drawers effortlessly enhances the beauty of your interior space. Its elegant design seamlessly blends with a variety of décor styles, from traditional to contemporary, bringing a sense of refined elegance to your home.

Elevate your living space with the timeless charm of "Rose." Let its hand-carved rose motifs and ample storage capabilities bring beauty and functionality to your home. Immerse yourself in a world of luxury and refinement as you enjoy the exquisite craftsmanship and the elegance that this classic chest of drawers brings to your living environment.

art. 239805 ROSE DRAWER (5 Drawers) L. 102 x W. 50 x H. 120 cm