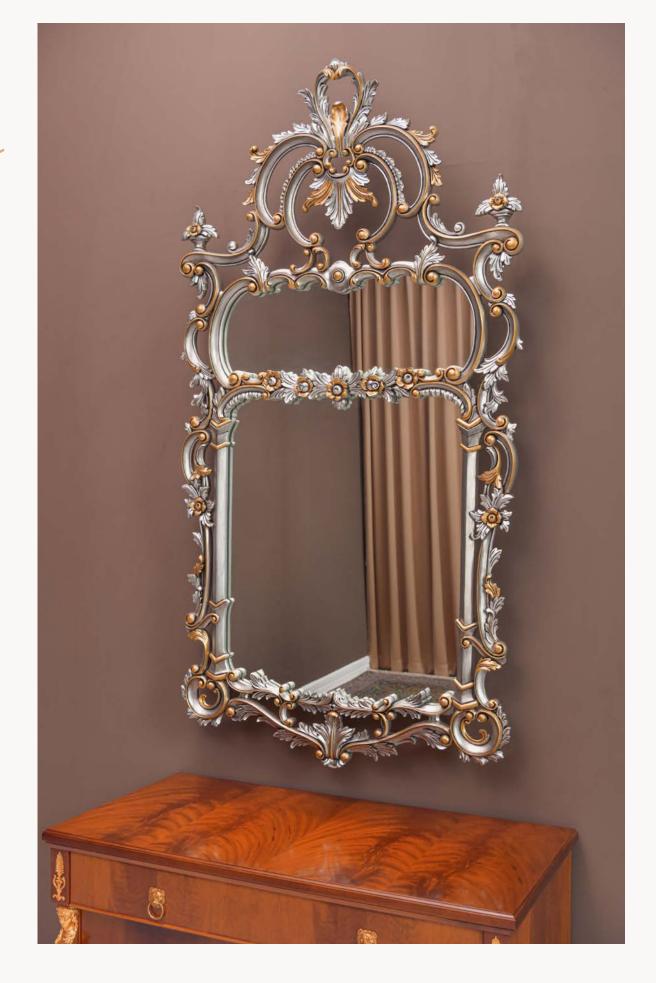

captures the essence of classical artistry. The intricate details and tasteful craftsmanship make it a statement piece that transcends eras, bringing a touch of artistic charm to your home.

What sets this mirror apart is its functionality. The adjustable feature allows you to fix it at any angle, ensuring optimal performance and adaptability to your preferences.

Whether you're perfecting your ensemble or simply adding a touch of grandeur to your space, this standing mirror combines utility with exquisite design.

art. 292000GINEVRA MIRRORL. 92 x W. 50 x H. 195 cm





# Dalia Mirror

art. 269500 DALIA MIRROR W. 121 x H. 95 cm



#### Mirror Cleopatra

art. 269600 CLEOPATRA MIRROR W. 100 x H. 134 cm





## Georgia Mirror

art. 269400GEORGIA MIRRORW. 133 x H. 103 cm



## Camelia Mirror



art. 269700 CAMELIA MIRROR W. 90 x H. 170 cm



### Ghirlanda Mirror

art. 269300 GHIRLANDA MIRROR Ø 108 cm



### Torino Mirror

*art.* 269100 TORINO MIRROR W. 90 x H. 120 cm



## Alice Mirror

art. 268700ALICE MIRRORW. 56 x H. 111 cm





Calla Mirror

art. 269800CALLA MIRRORW. 75 x H. 105 cm





## Greta Mirror



art. 269200GRETA MIRRORW. 50 x H. 102 cm



# Mirror Gloria

art. 268800GLORIA MIRRORW. 67 x H. 109 cm



© all rights reserved Deluxe Arte

## Dione Column

Introducing our exquisite Classic Luxury Column, inspired by the magnificent design of ancient Greek architecture. With intricate handmade details, this column stands as a true testament to the craftsmanship of our artisans. Its timeless beauty and elegance make it a perfect addition to any room, adding a touch of sop