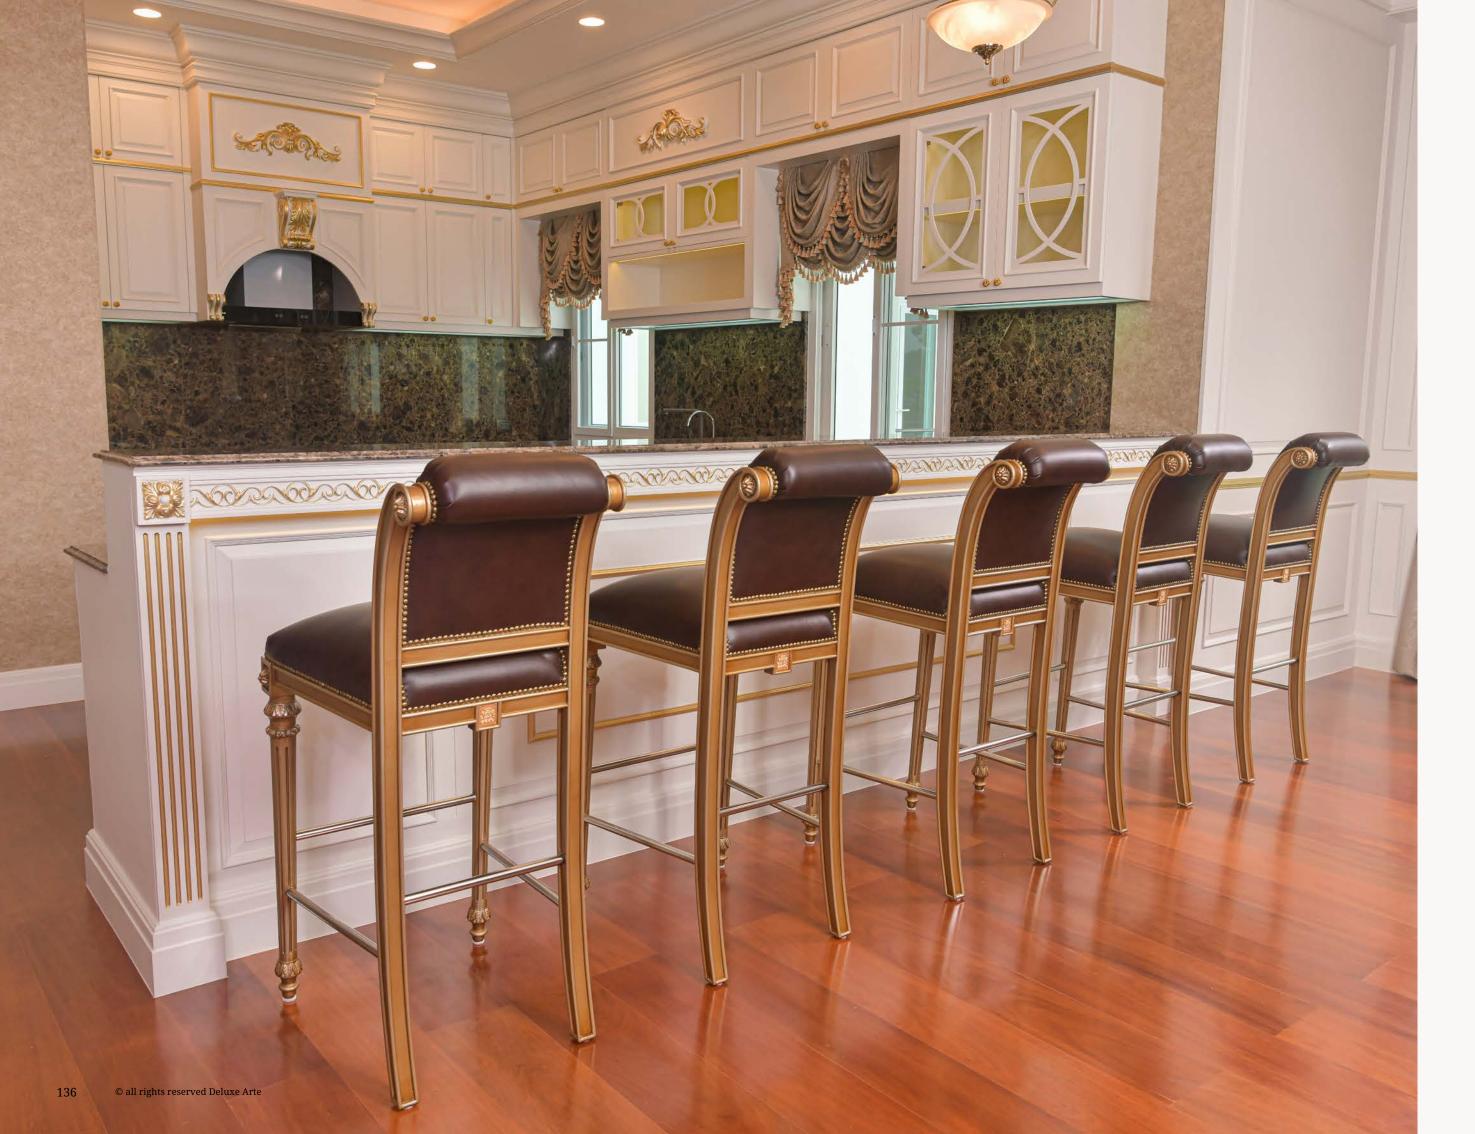

#### **Bar Chair** Mimosa

The "Mimosa" bar chair is available in two different sizes, ensuring a seamless integration into any space. Whether you have a cozy intimate setting or a spacious bar area, you can choose the size that best matches your ambient, creating a harmonious and inviting atmosphere.

Designed with both comfort and style in mind, the "Mimosa" bar chair offers an ergonomic seating experience. The thoughtfully crafted backrest provides excellent lumbar support, allowing your guests to relax and enjoy their drinks in utmost comfort. The sturdy base and footrest ensure stability and convenience, making it the perfect seating solution for extended periods of socializing and relaxation.

art. 159675MIMOSA STOOLL. 51 x D. 60 x H. 110 cm(Seating H. 75 cm)

One of the standout features of the "Mimosa" bar chair is its upholstery. Made with genuine Italian leather, the chair exudes a sense of luxury and classic appeal. The supple and smooth texture of the leather adds a touch of sophistication, making it a true statement piece that enhances the overall aesthetic of your bar or lounge. art. 159665

MIMOSA STOOL
L. 51 x D. 57 x H. 100 cm
(Seating H. 65 cm)

Unique & super luxury beds & night tables. Choose the right size suitable for your needs and then customize the color, finishing and upholstery decorated with precious hand-made details.