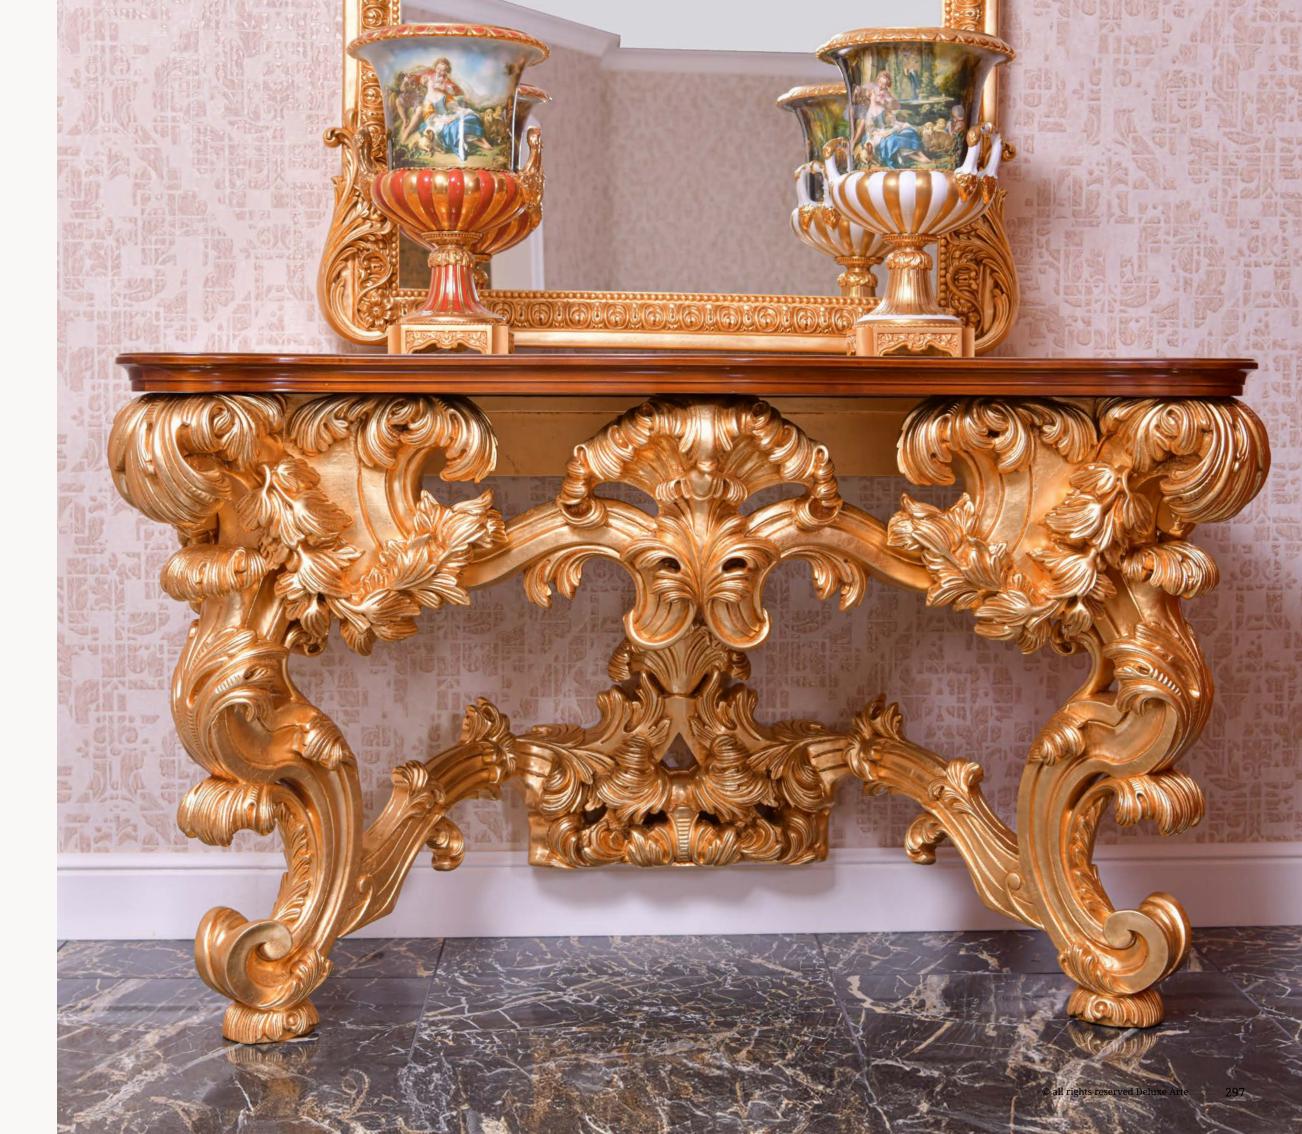

#### **Entrance Table**

### Edera

Make a grand statement in your entrance with our elegant "Edera" round table. Meticulously designed to create a lasting impression, this table combines functionality with timeless beauty, perfect for any entrance or hallway.

Crafted with care, the solid wood tabletop of "Edera" showcases the natural beauty of the material while providing a sturdy and durable surface for your belongings. The hand-carved wooden table leg adds an element of artistry and craftsmanship, highlighting the attention to detail that defines this piece.

Create a captivating ambiance in your entranceway with "Edera." Its round shape not only adds a soft and inviting touch but also allows for easy placement in any space. Whether you need a surface to display your favorite decor pieces or a functional table to hold keys and essentials, "Edera" is the perfect choice.

art. 149910EDERA TABLEØ. 100 x H. 83 cm