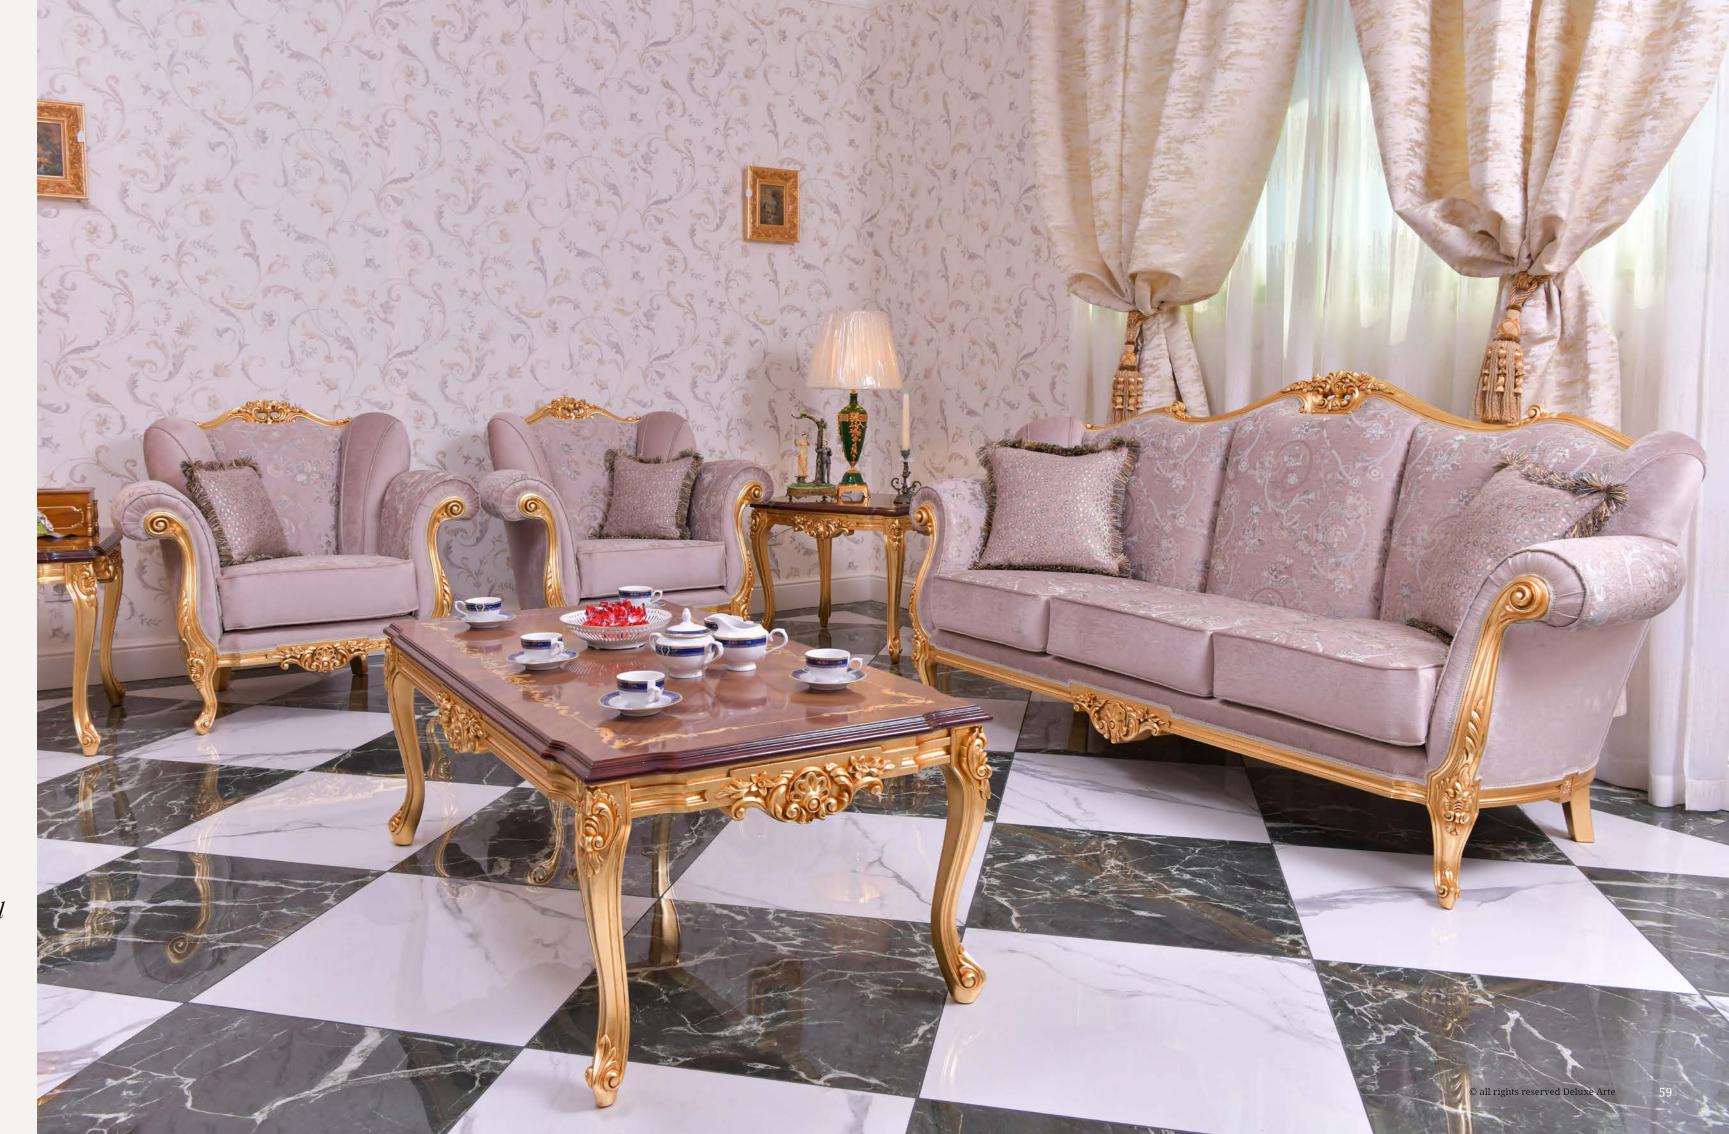

x W. 60 x H. 60 cm

art. 130462 ITALY SIDE TABLE L. 68 x W. 48 x H. 60 cm

To complete the set and provide a unified aesthetic, the "Italy" collection includes its own design coffee and side tables. Crafted with the same attention to detail, these tables feature elegant finishes and exquisite craftsmanship, adding the perfect finishing touch to your living room ensemble.



© all rights reserved Deluxe Arte © all rights reserved Deluxe Arte

# Sofa Set Elegante

Experience the perfect harmony of natureinspired design and modern sophistication with the "ELEGANTE" Sofa Set. Inspired by the ethereal beauty of florals and the renowned painting, "The Birth of Venus," this exceptional furniture collection is meticulously crafted to elevate your living space to new heights of style and comfort.





ELEGANTE SOFA 3 SEATER L. 240 x D. 85 x H. 106 cm

ELEGANTE SOFA 3 SEATER L. 206 x D. 85 x H. 106 cm

Crafted with utmost care and using premium quality materials, including high-quality wood and high-density foams, the "ELEGANTE" sofa set guarantees both exceptional comfort and long-lasting durability. Sink into the plush cushions and experience luxurious relaxation that will stand the test of time.



art. 110602ELEGANTE SOFA 2 SEATERL. 173 x D. 85 x H. 106 cm



Elegante armchairs are characterized by a refined execution of the floral carvings on the crown, front legs and knees.

The adequate depth of the armchair along with high density foams inside the seat make this armchair even more comfortable.

We understand the importance of personalization when it comes to your living space