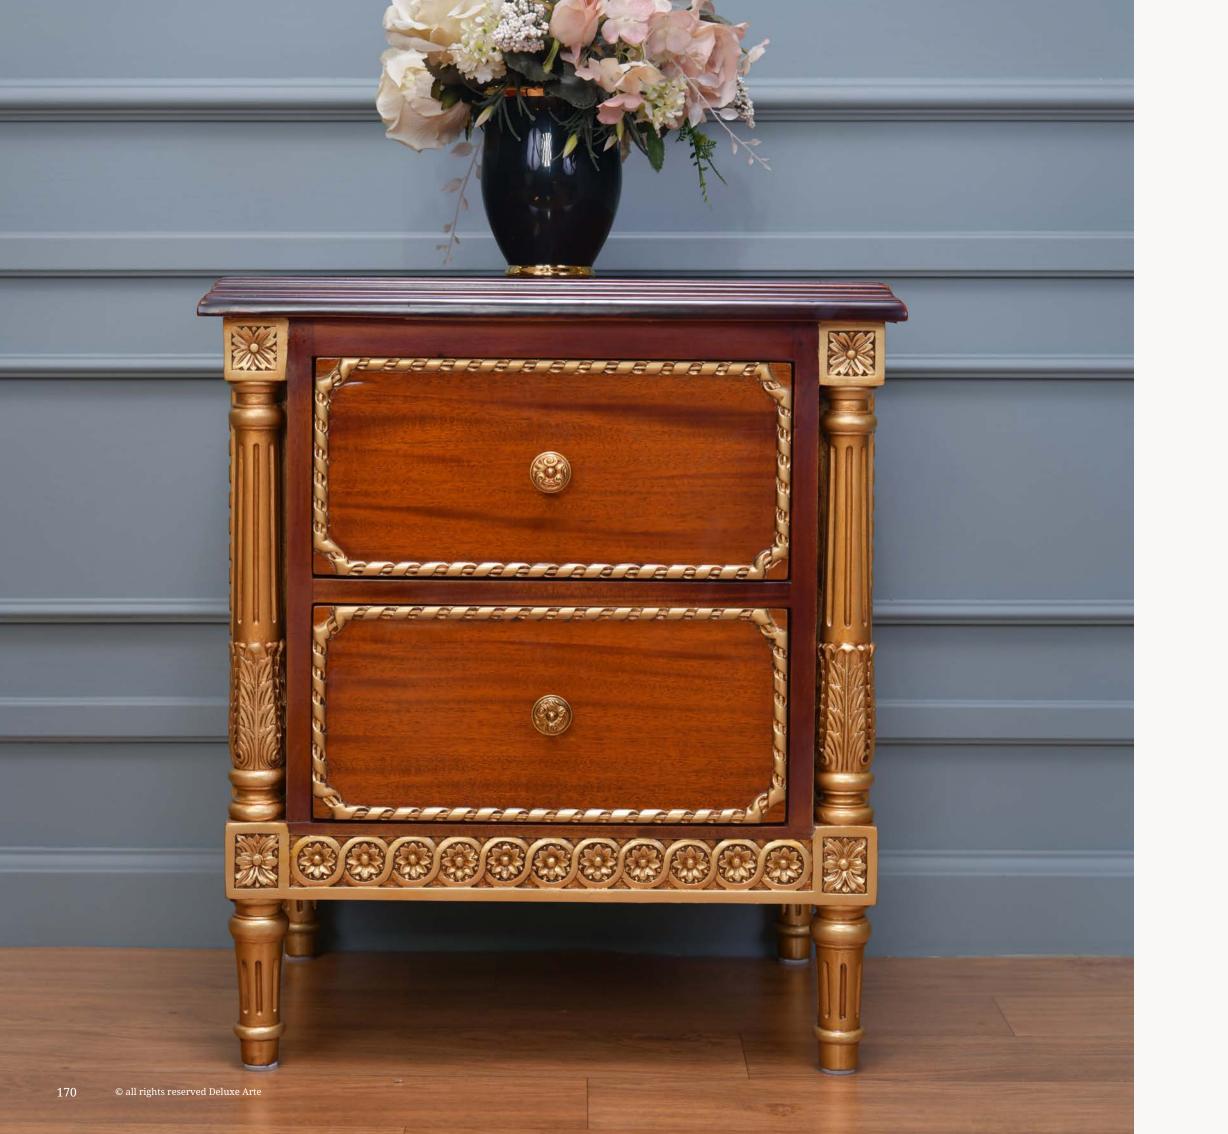

### Rose

#### **Chest of Drawers**

Inspired by the captivating beauty of the Rose flower, this chest of drawers showcases intricate hand-carved rose motifs. The delicate detailing of the roses brings a touch of nature's elegance into your interior space, infusing it with a sense of grace and romance. The craftsmanship involved in creating these floral carvings highlights the dedication to precision and artistry.

The "Rose" chest of drawers features five spacious drawers, providing ample storage space to keep your belongings organized and easily accessible.

Crafted with meticulous attention to detail, "Rose" exudes luxury and sophistication. The high-quality materials used in its construction ensure durability and longevity, making it a cherished piece that can be passed down through generations. The smooth, polished finish enhances the natural beauty of the wood, creating a lustrous surface that adds a touch of opulence to any room.

Whether placed in your living room as a focal point or in your bedroom for convenient storage, the "Rose" chest of drawers effortlessly enhances the beauty of your interior space. Its elegant design seamlessly blends with a variety of décor styles, from traditional to contemporary, bringing a sense of refined elegance to your home.

Elevate your living space with the timeless charm of "Rose." Let its hand-carved rose motifs and ample storage capabilities bring beauty and functionality to your home. Immerse yourself in a world of luxury and refinement as you enjoy the exquisite craftsmanship and the elegance that this classic chest of drawers brings to your living environment.

art. 239805 ROSE DRAWER (5 Drawers) L. 102 x W. 50 x H. 120 cm