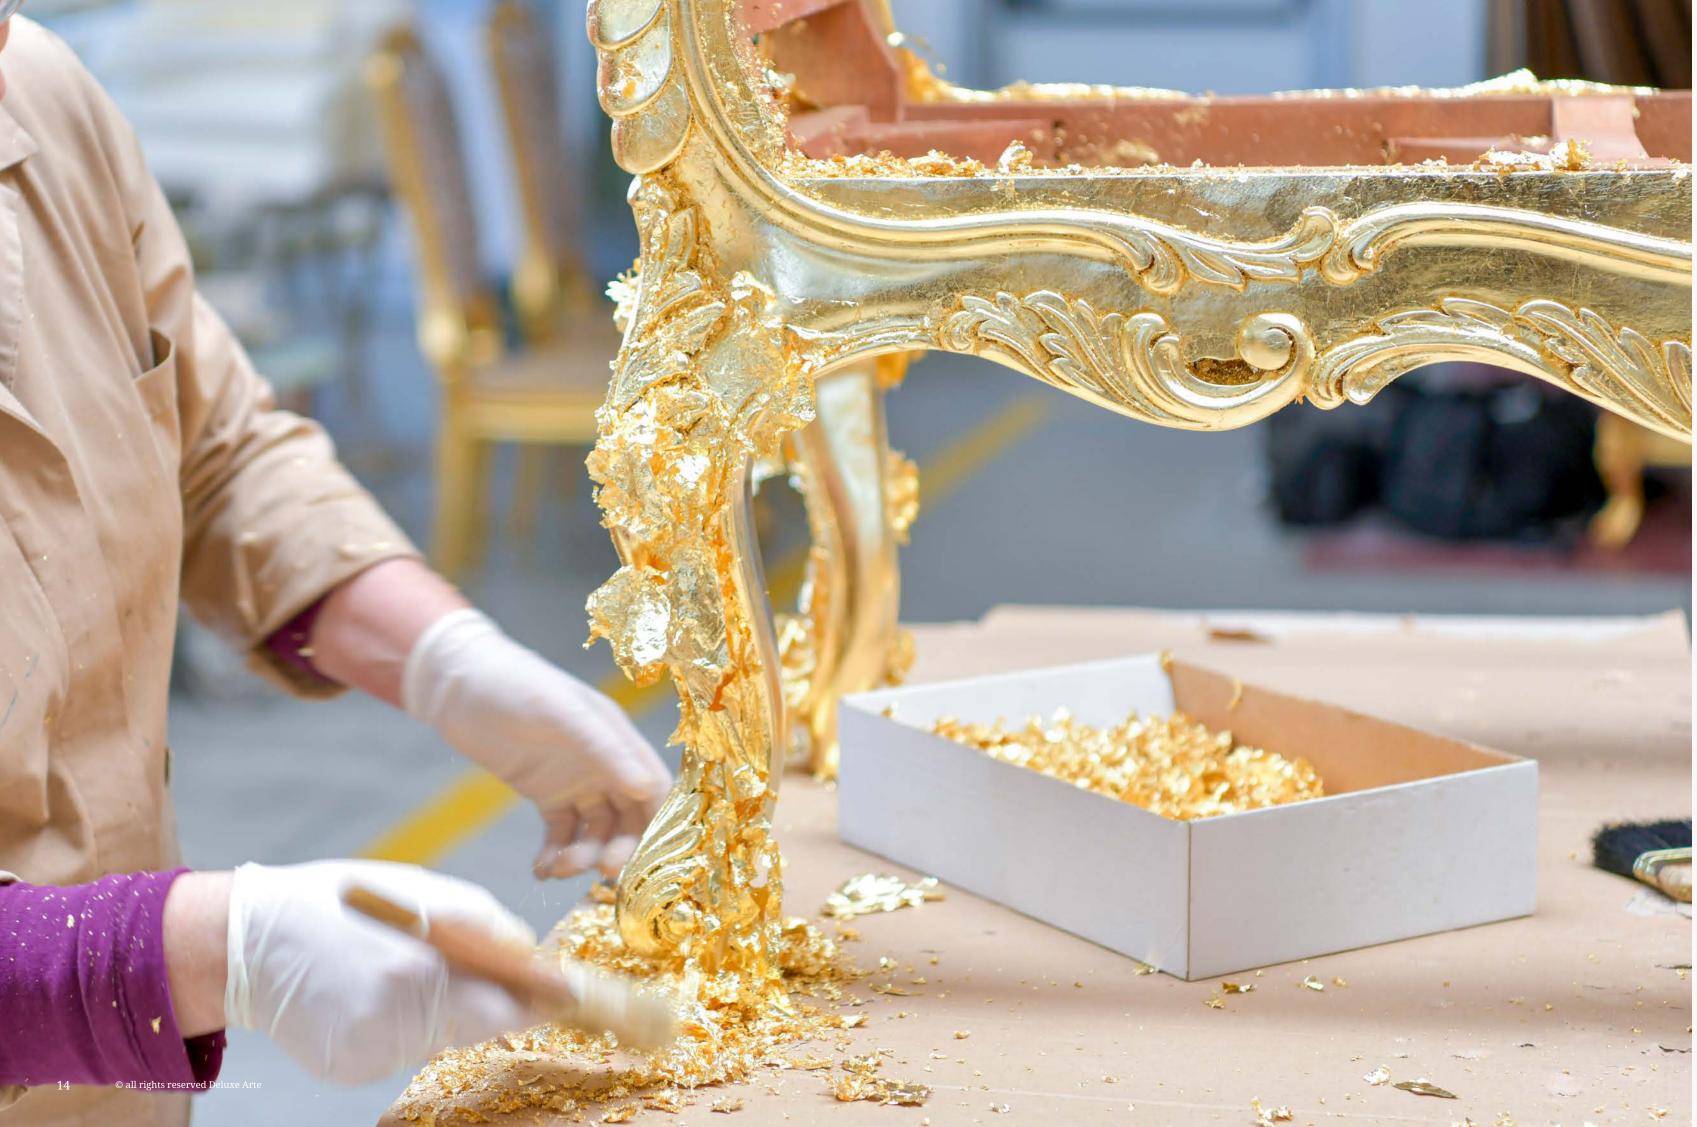

## **Gold Leaf**

In the world of luxury furniture, there are few finishes as captivating and opulent as gold leaf. The intricate art of applying delicate sheets of gold to furniture has been practiced for centuries, creating a timeless appeal that exudes sophistication and grandeur.

Gold leaf finishing expresses all the art and exclusiveness of our furniture.