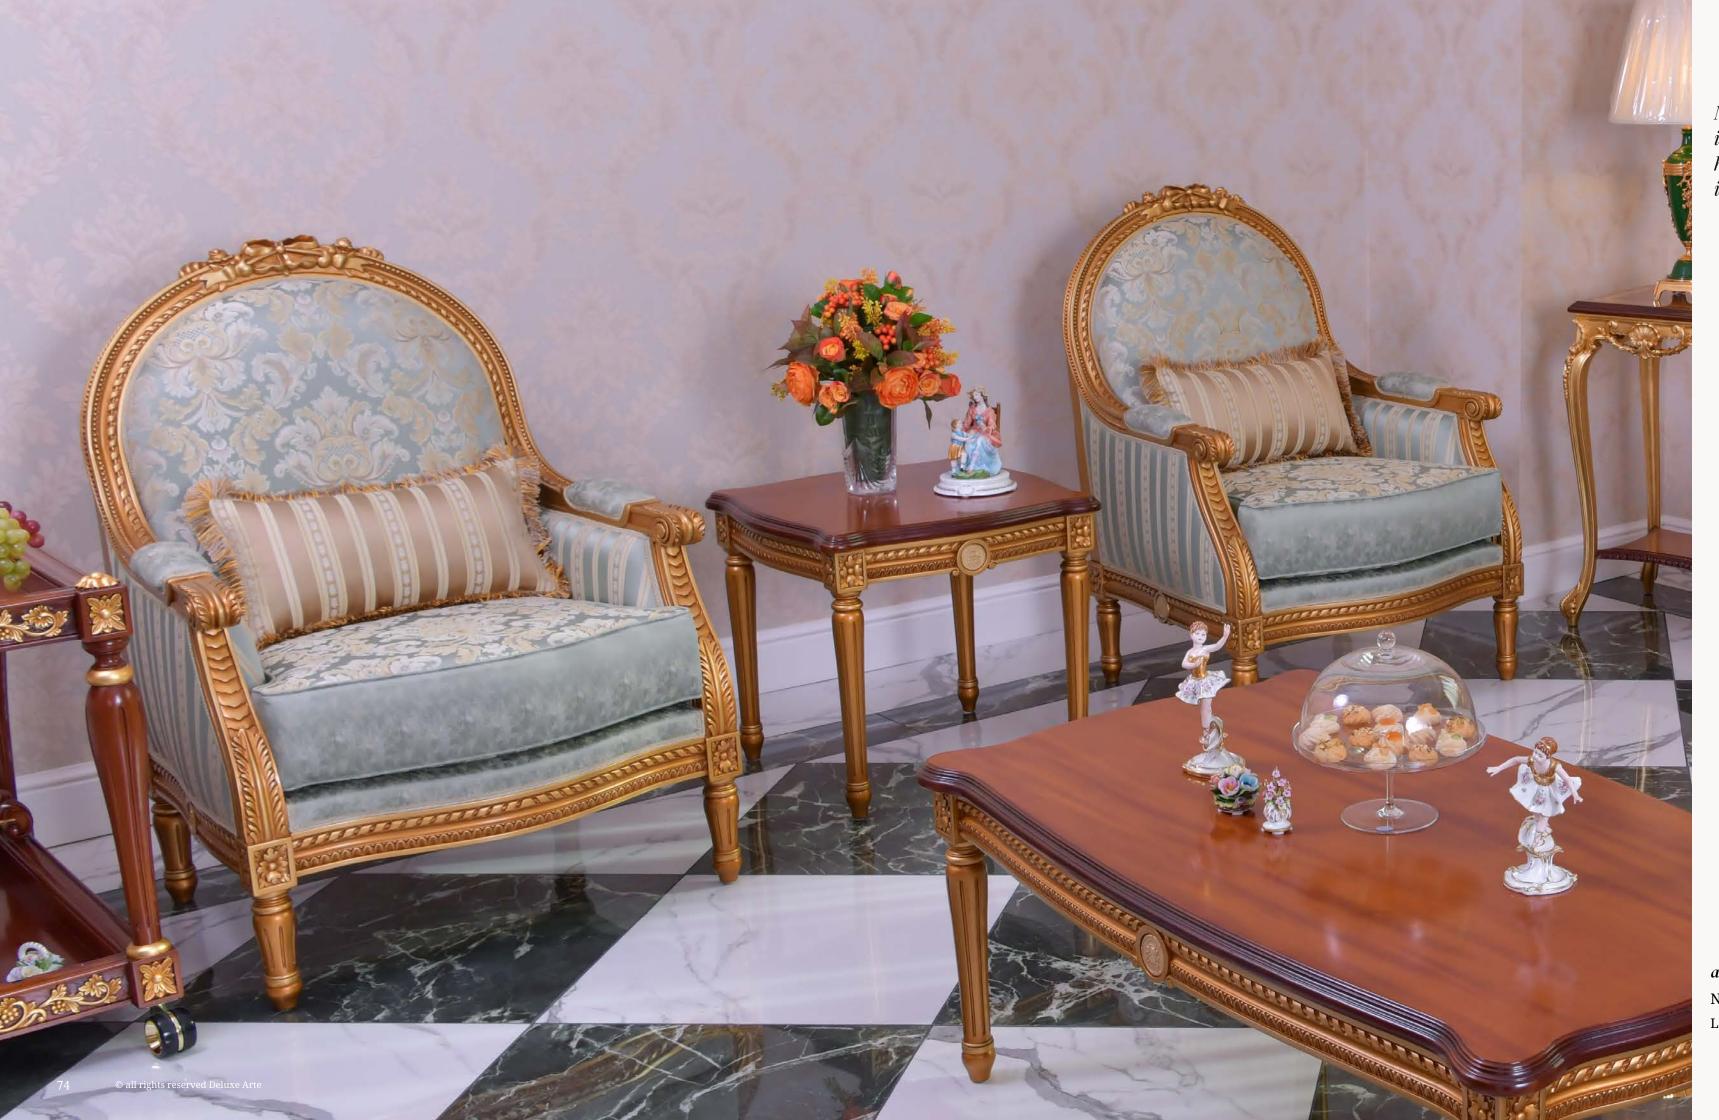

## Sofa Set Princess

Introducing our Classic Vintage Design Sofa Living Room Set "PRINCESS", a masterpiece inspired by the timeless beauty of flowers and the enchantment of nature. Immerse yourself in a world of elegance and sophistication with this exquisite set, meticulously crafted to transform your living area into a haven of refined aesthetics.

To ensure a perfect fit for your living space, this sofa set is available in various sizes, including a 4-seater sofa, 3-seater sofa, 2-seater sofa, and armchairs. Whether you have a spacious room or a cozy corner, there's a size that will harmonize effortlessly with your room dimensions.

*art.* 110104

PRINCESS SOFA 4 SEATER

L. 270 x D. 90 x H. 120 cm

art. 110103PRINCESS SOFA 3 SEATERL. 215 x D. 90 x H. 120 cm

art. 110102

PRINCESS SOFA 2 SEATER

L. 180 x D. 90 x H. 120 cm

Understanding the unique preferences of our clients, we offer customization options for fabrics and colors. Choose from a wide selection of luxurious fabrics, and tailor the color palette to suit your personal taste and existing decor. Our team will work closely with you to bring your vision to life, ensuring that your sofa set becomes a reflection of your individual style.

*art. 110101*PRINCESS ARMCHAIR
L. 96 x D. 90 x H. 115 cm

The square-shaped "Princess" coffee table introduces a new level of innovation and convenience. Its top is a stunning combination of glass and inlay ornate, creating a captivating visual display. The transparent glass portion provides an elegant touch, while the inlay ornate adds a layer of intricacy and charm. This design not only enhances the overall aesthetic but also offers practicality and ease of use.