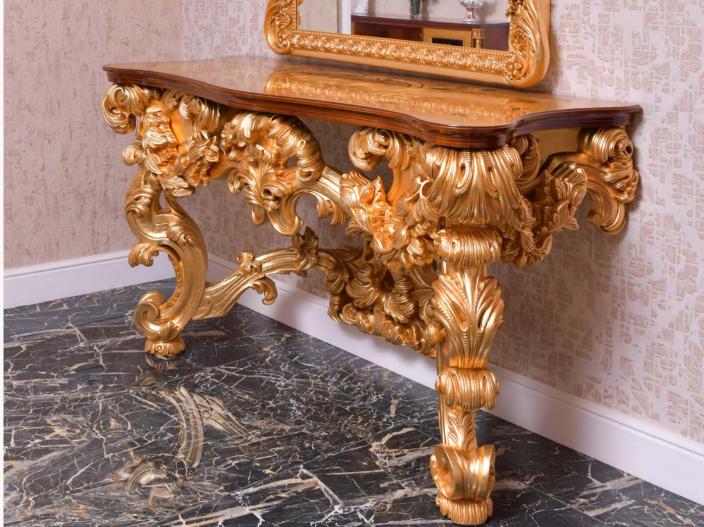

#### **Entrance Table**

### Edera

Make a grand statement in your entrance with our elegant "Edera" round table. Meticulously designed to create a lasting impression, this table combines functionality with timeless beauty, perfect for any entrance or hallway.

Crafted with care, the solid wood tabletop of "Edera" showcases the natural beauty of the material while providing a sturdy and durable surface for your belongings. The hand-carved wooden table leg adds an element of artistry and craftsmanship, highlighting the attention to detail that defines this piece.

Create a captivating ambiance in your entranceway with "Edera." Its round shape not only adds a soft and inviting touch but also allows for easy placement in any space. Whether you need a surface to display your favorite decor pieces or a functional table to hold keys and essentials, "Edera" is the perfect choice.

art. 149910EDERA TABLEØ. 100 x H. 83 cm