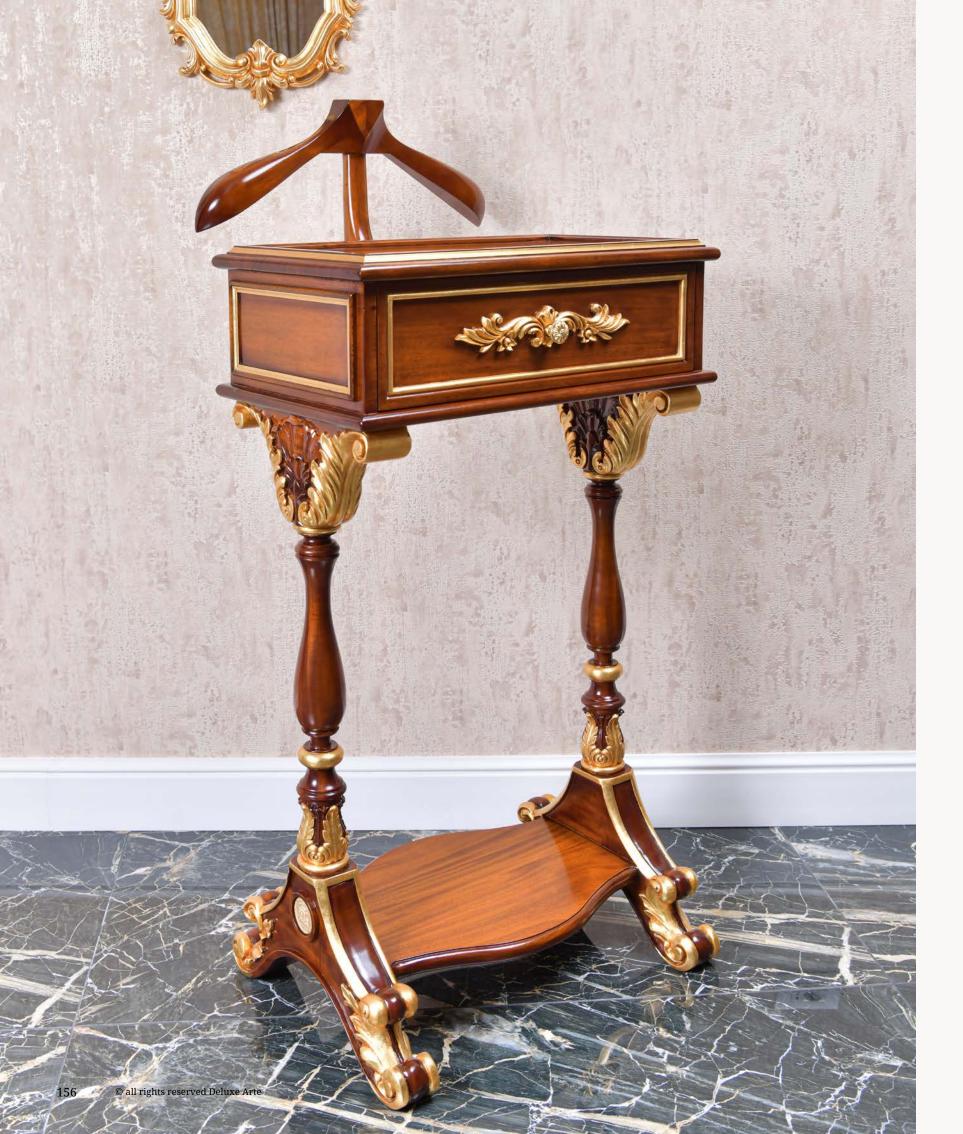

### Clothes Valet Firenze

Elevate Your Dressing Experience with Our Classic Luxury Clothes Valet. This exquisitely designed piece is the epitome of opulence, crafted to bring the utmost in luxury to your dressing room, bedroom, or even fashionable boutiques.

This exceptional piece not only exudes timeless opulence but also boasts practicality with drawers and a pants hanger.

With its unique design and attention to detail, our classic clothes valet adds a touch of elegance to your space, providing a regal and functional accent for your wardrobe and fashion needs."

*art.* 292000 CLOTHES VALET L. 63 x W. 48 x H. 130