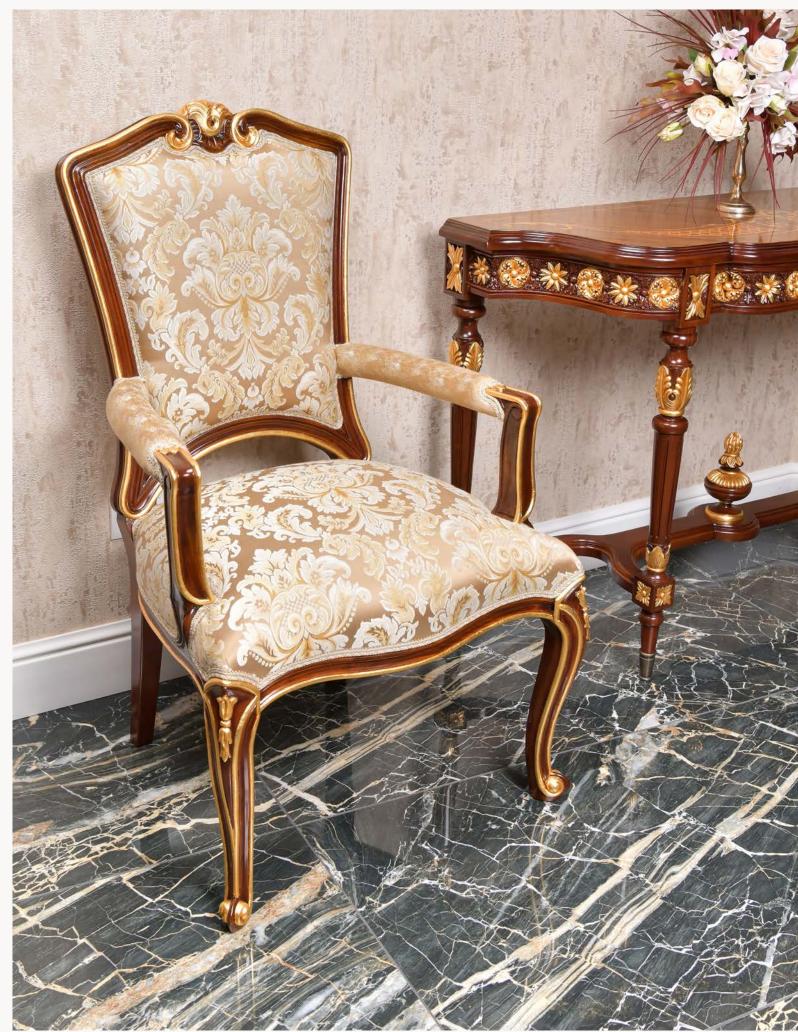

*art.* 150411
ITALY CHAIR (With Arms)
L. 65 x D. 70 x H. 105 cm

art. 150400 ITALY CHAIR (No Arms) L. 60 x D. 68 x H. 105 cm

"The question of what you want to own is actually the question of how you want to live your life."