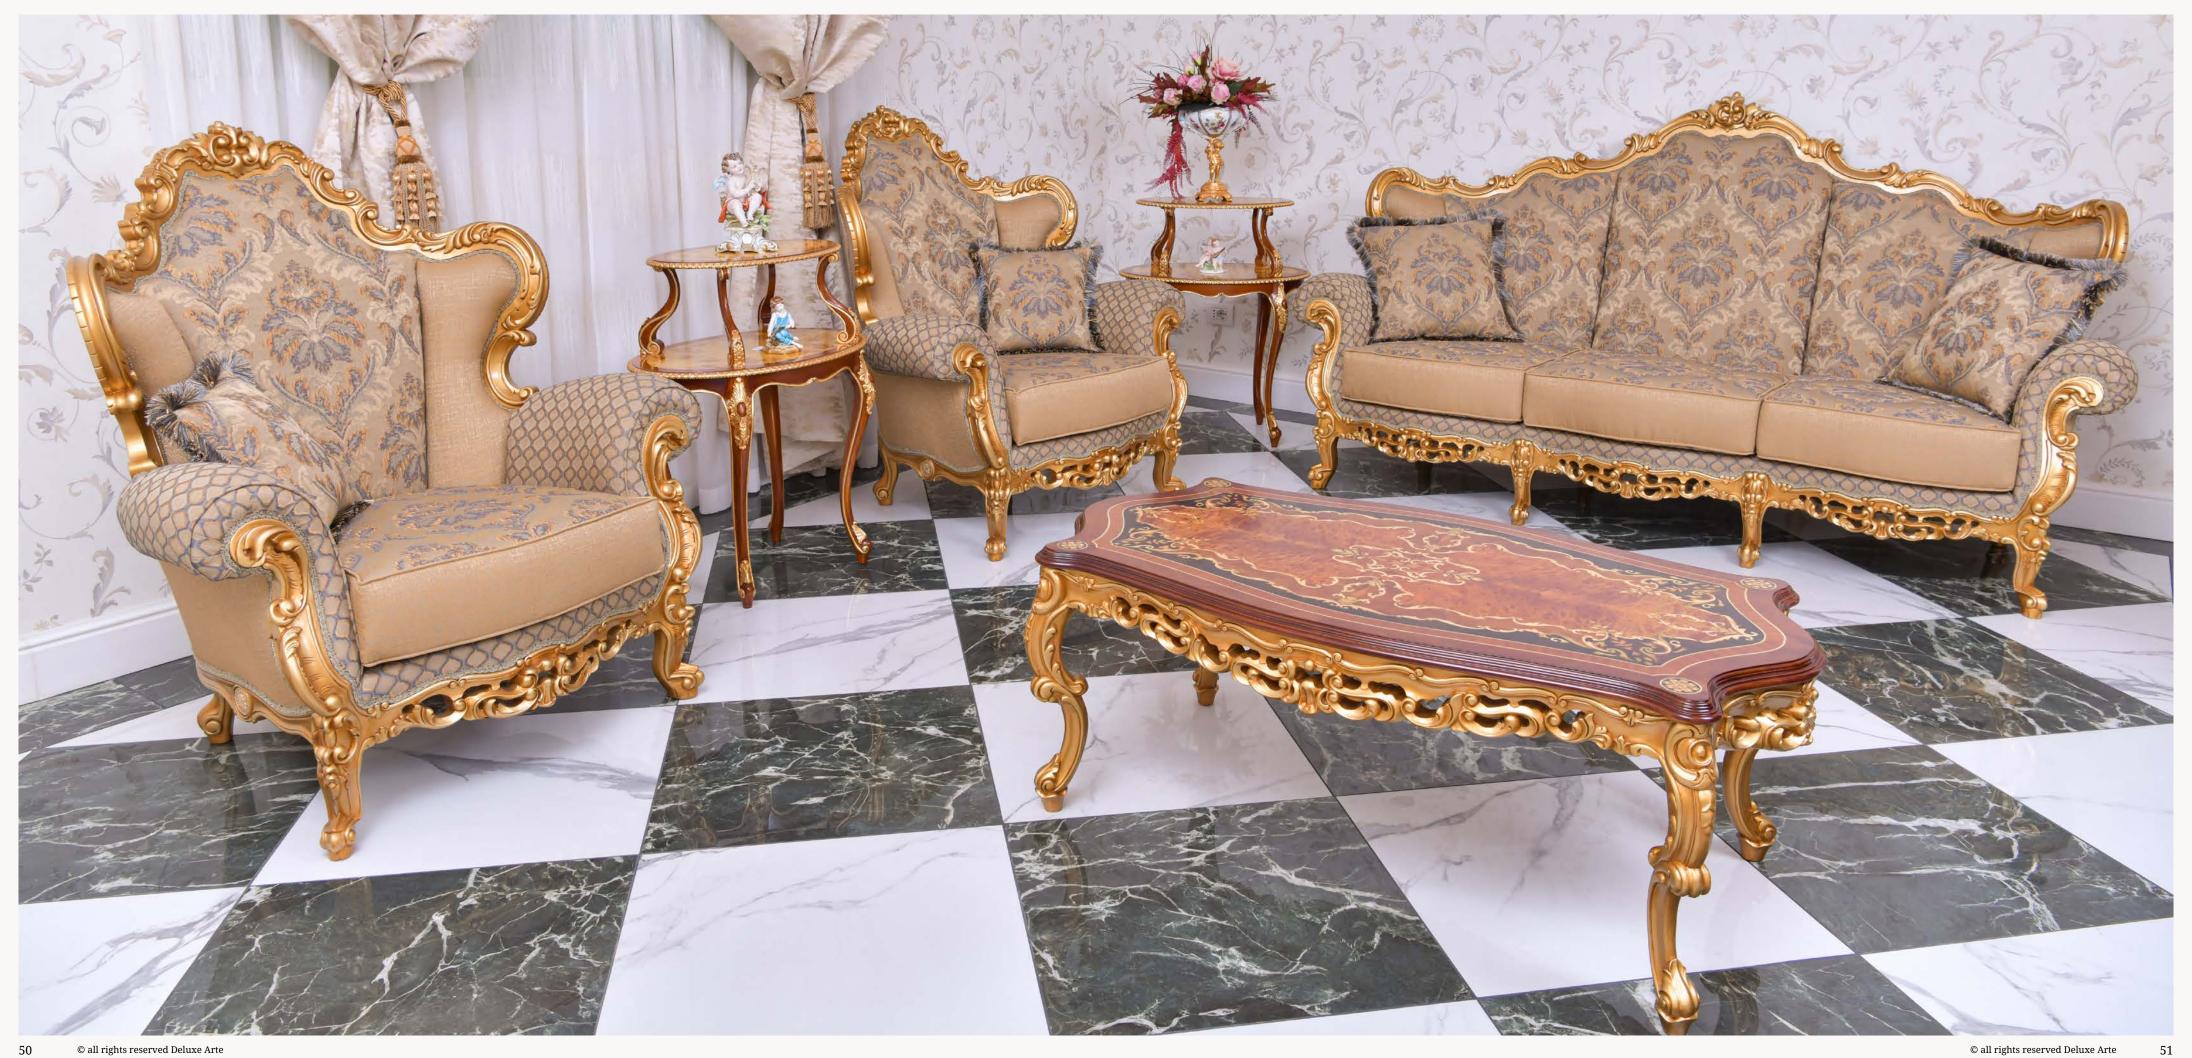

## Sofa Set Princess

Introducing our Classic Vintage Design Sofa Living Room Set "PRINCESS", a masterpiece inspired by the timeless beauty of flowers and the enchantment of nature. Immerse yourself in a world of elegance and sophistication with this exquisite set, meticulously crafted to transform your living area into a haven of refined aesthetics.

To ensure a perfect fit for your living space, this sofa set is available in various sizes, including a 4-seater sofa, 3-seater sofa, 2-seater sofa, and armchairs. Whether you have a spacious room or a cozy corner, there's a size that will harmonize effortlessly with your room dimensions.

*art.* 110104

PRINCESS SOFA 4 SEATER

L. 270 x D. 90 x H. 120 cm

art. 110103PRINCESS SOFA 3 SEATERL. 215 x D. 90 x H. 120 cm

art. 110102

PRINCESS SOFA 2 SEATER

L. 180 x D. 90 x H. 120 cm

Understanding the unique preferences of our clients, we offer customization options for fabrics and colors. Choose from a wide selection of luxurious fabrics, and tailor the color palette to suit your personal taste and existing decor. Our team will work closely with you to bring your vision to life, ensuring that your sofa set becomes a reflection of your individual style.

*art. 110101*PRINCESS ARMCHAIR
L. 96 x D. 90 x H. 115 cm

The square-shaped "Princess" coffee table introduces a new level of innovation and convenience. Its top is a stunning combination of glass and inlay ornate, creating a captivating visual display. The transparent glass portion provides an elegant touch, while the inlay ornate adds a layer of intricacy and charm. This design not only enhances the overall aesthetic but also offers practicality and ease of use.

art. 130145

PRINCESS COFFEE TABLE (Square)
L. 120 x W. 120 x H. 57 cm

The "Princess" coffee table is more than just a beautiful centerpiece; it is a functional and versatile piece of furniture. Its sturdy construction ensures durability and stability, making it ideal for everyday use. Whether you're hosting gatherings with friends and family or enjoying a quiet moment with a cup of coffee, this coffee table provides a stylish and convenient surface for your needs.