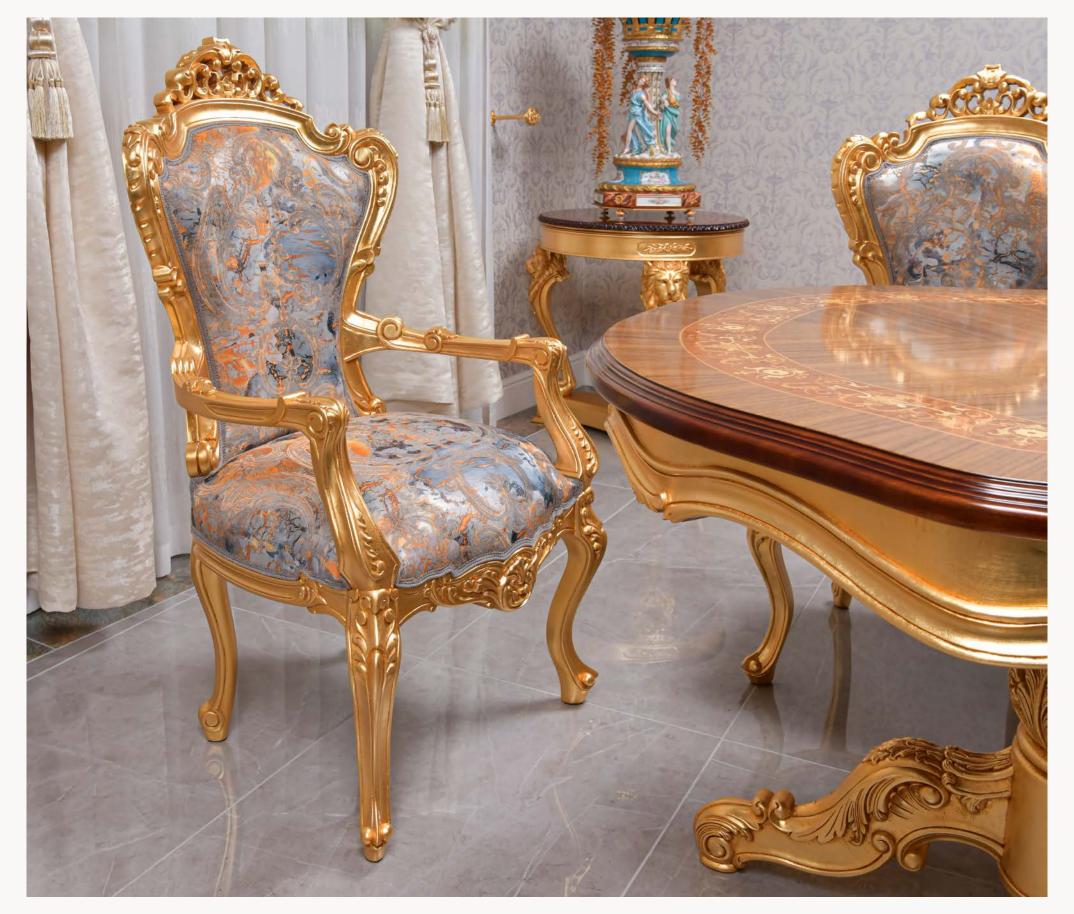

#### Color & Fabrics Customization

All fabrics and finishing colors can be customized for your orders. We have over 200 uniquely designed fabrics in various colors, and patterns and over 30 combination of finishing styles to choose from in order to meet our customers' taste and satisfaction through customization based on their personal preferences.

#### **Upholstery Materials**

Each sofa set is meticulously upholstered, featuring H50 foam density for the seats and H40 foam density for the backrest.

Our Chairs are also upholstered with H40 foam density for seats and H30 foam density for backrest. For enhanced comfort and durability, our chairs are also equipped with round springs meticulously installed in the seats.