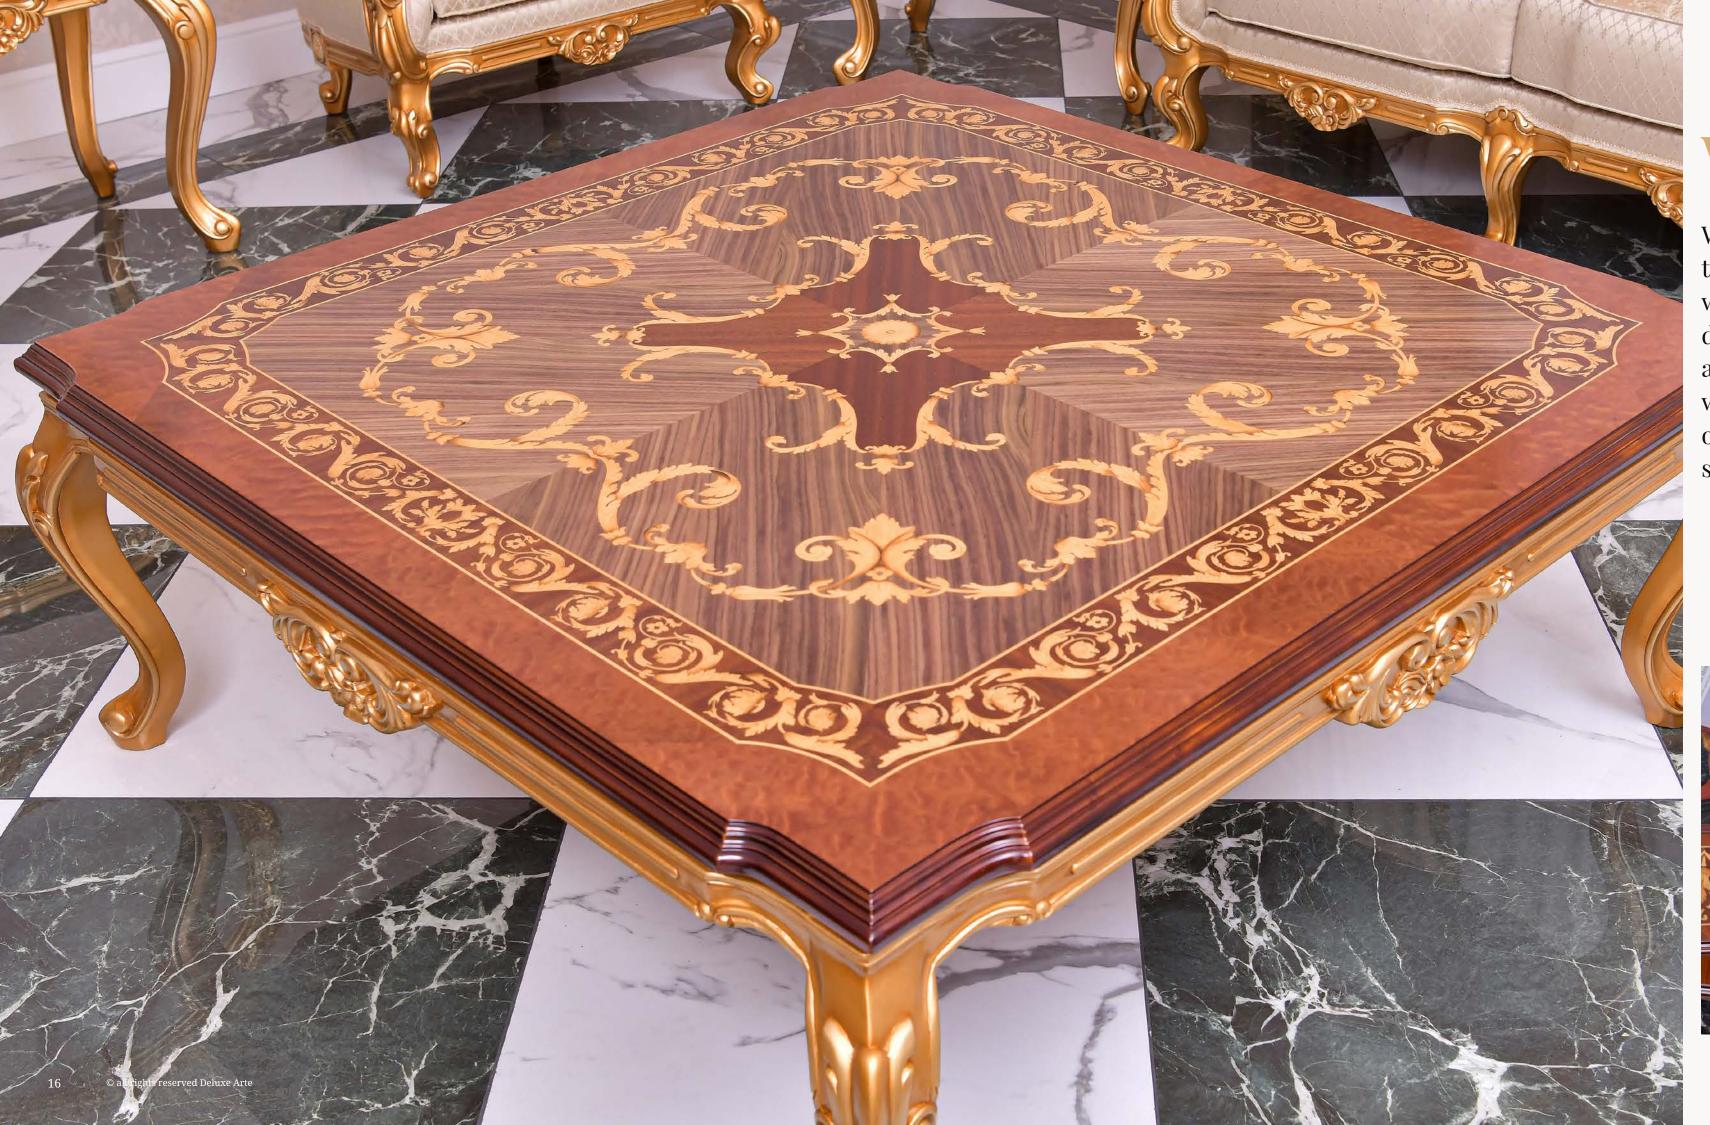

## **Wood Inlay**

Wooden inlay is a timeless and intricate technique used to embellish furniture with beautiful decorative patterns and designs. It involves the process of cutting and fitting small pieces of contrasting wood or other materials into the surface of the furniture to create visually stunning effects.