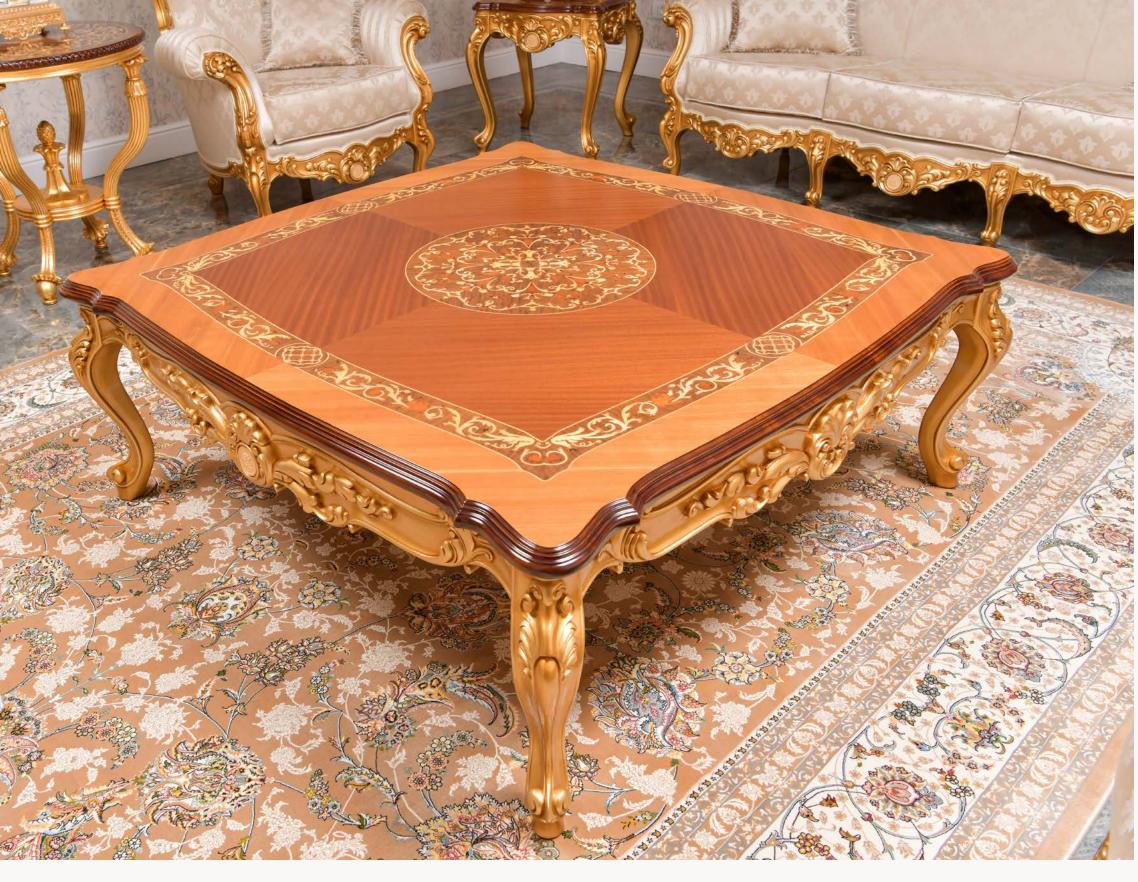

*art. 110101*PRINCESS ARMCHAIR
L. 96 x D. 90 x H. 115 cm

The square-shaped "Princess" coffee table introduces a new level of innovation and convenience. Its top is a stunning combination of glass and inlay ornate, creating a captivating visual display. The transparent glass portion provides an elegant touch, while the inlay ornate adds a layer of intricacy and charm. This design not only enhances the overall aesthetic but also offers practicality and ease of use.

art. 130145

PRINCESS COFFEE TABLE (Square)
L. 120 x W. 120 x H. 57 cm

The "Princess" coffee table is more than just a beautiful centerpiece; it is a functional and versatile piece of furniture. Its sturdy construction ensures durability and stability, making it ideal for everyday use. Whether you're hosting gatherings with friends and family or enjoying a quiet moment with a cup of coffee, this coffee table provides a stylish and convenient surface for your needs.