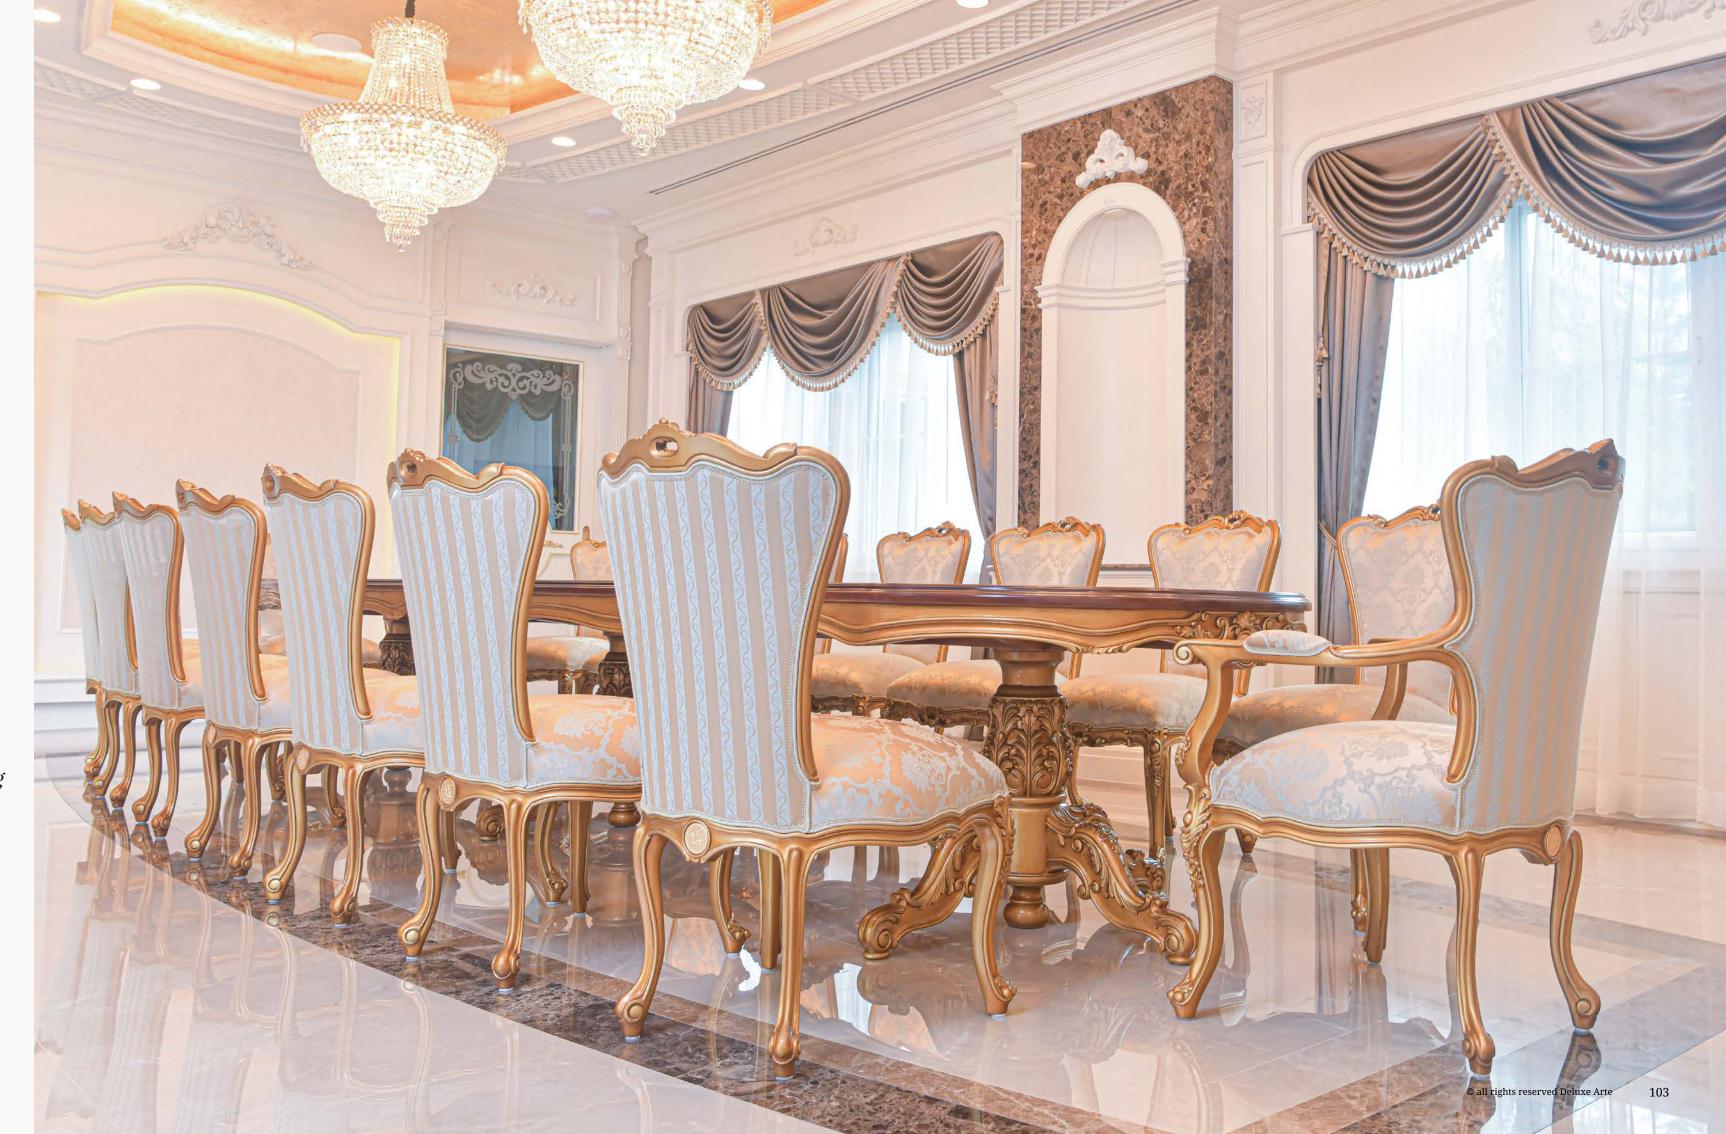

## Dining Table I Princess

The highlight of this dining table lies in its stunning top inlay, a testament to the skilled artistry that goes into its creation. Delicate patterns and intricate designs are meticulously handcrafted onto the table's surface, adding a touch of opulence and refinement. The top inlay serves as a visual feast, elevating the aesthetics of your dining area and setting the stage for unforgettable meals and gatherings.

Princess Dining Table is a perfect blend of sophistication and timeless charm. This exquisite piece is meticulously crafted to add an air of elegance to your dining space, making it a focal point that draws admiration from all who gather around it.

To ensure optimal stability and support, our dining table is thoughtfully designed with either two or three legs, depending on the size you choose. These legs are crafted with precision from high-quality materials, combining both strength and elegance. They provide a sturdy foundation, ensuring that the table remains steadfast and secure, even during lively gatherings and celebratory feasts.