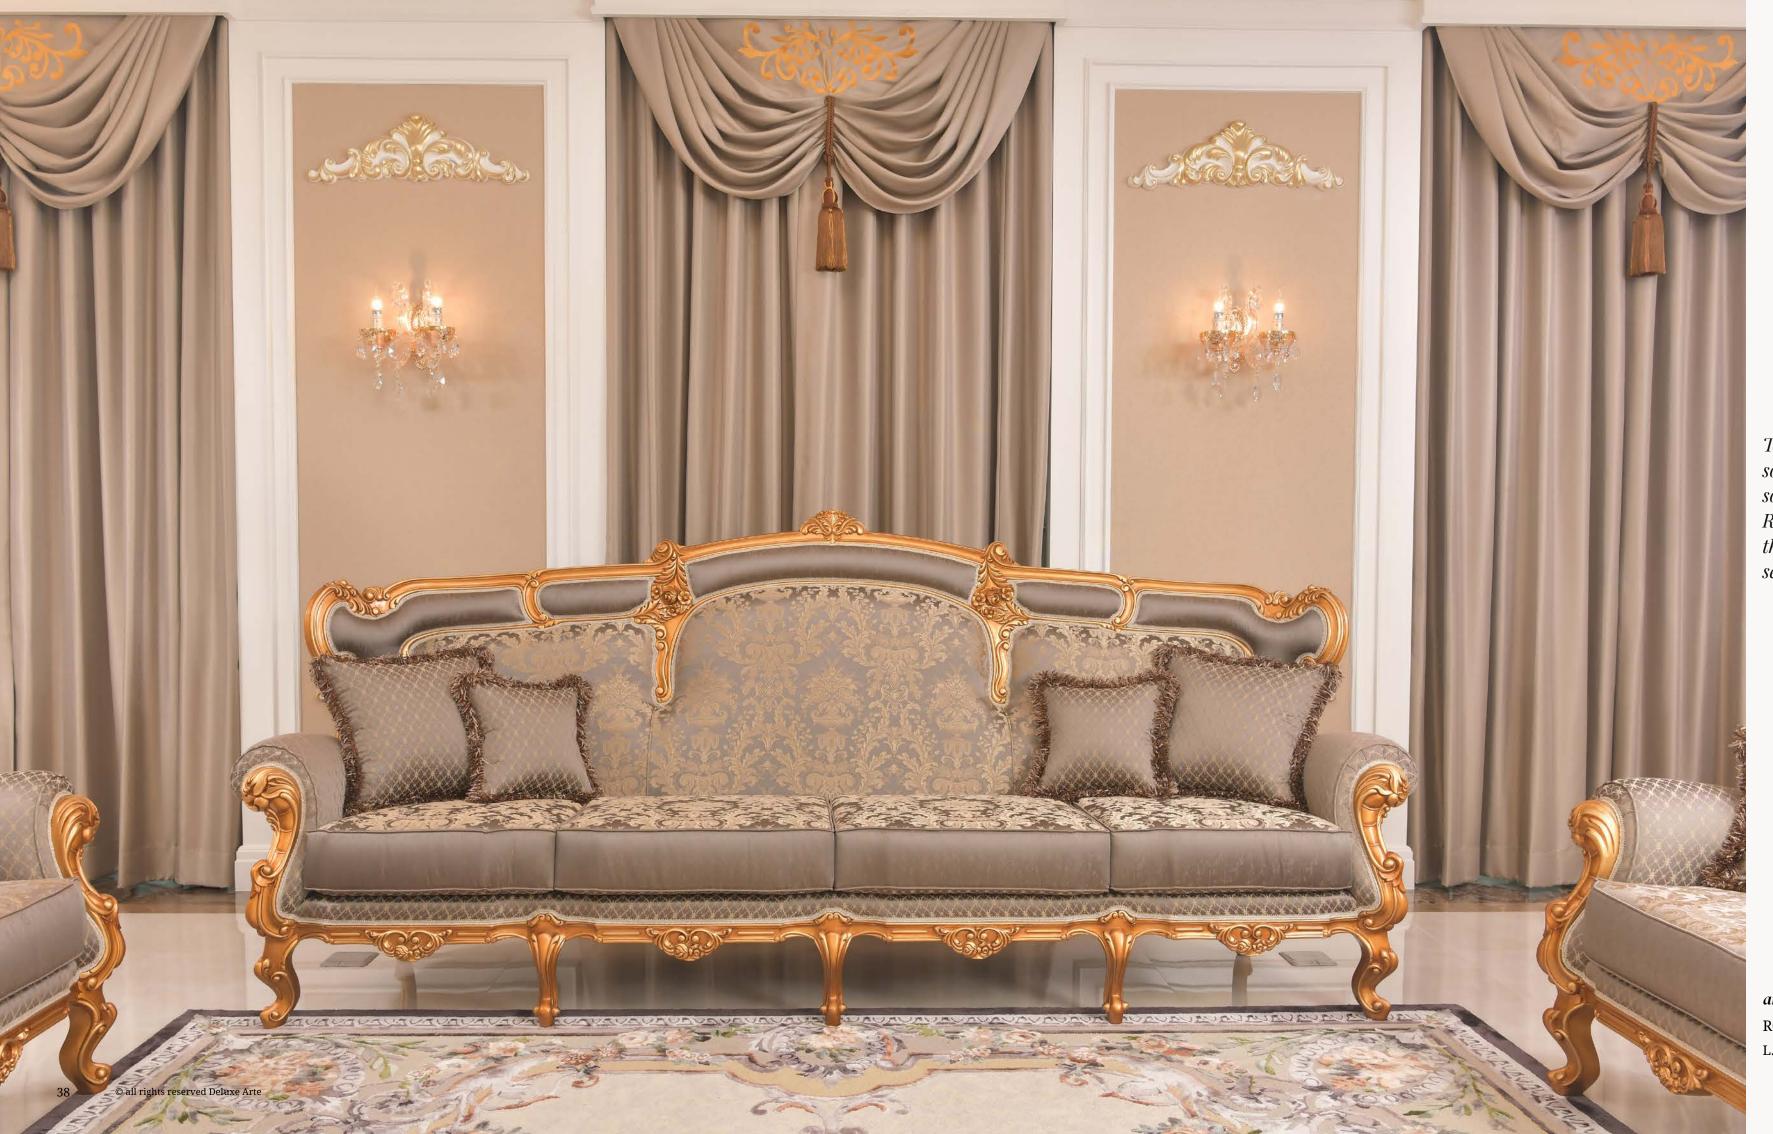

# Sofa Set Roslinda

Drawing inspiration from the enchanting allure of nature and the delicate elegance of Rosalinda flowers, the Roslinda sofa set exudes a timeless charm that captivates the senses. Each element of this collection has been thoughtfully designed to create a harmonious blend of unique aesthetics and unrivaled comfort.

# designs do not date.

To ensure a perfect fit for any living area, the Roslinda sofa set is available in various sizes, including a 4-seater sofa, 3-seater sofa, 2-seater sofa, and armchairs. Regardless of your room dimensions, you can choose the configuration that best suits your space, creating a seamless integration of style and functionality.

art. 110204 ROSLINDA SOFA 4 SEATER L. 290 x D. 80 x H. 127 cm In addition to its captivating design, the Roslinda sofa set prioritizes comfort and durability. It incorporates high-density foams, meticulously engineered to provide the ultimate seating experience. Sink into its plush cushions and feel the embrace of luxurious comfort, knowing that this sofa set is built to withstand the test of time.

art. 110203ROSLINDA SOFA 3 SEATERL. 235 x D. 80 x H. 127 cm

All living rooms have something to say about the people who live in them.

art. 110202 ROSLINDA SOFA 2 SEATER L. 165 x D. 80 x H. 127 cm

Understanding the importance of personalization, we offer a range of customization options for fabrics and colors. Choose from a curated selection of premium fabrics and indulge in the joy of tailoring your sofa set to match your unique preferences.