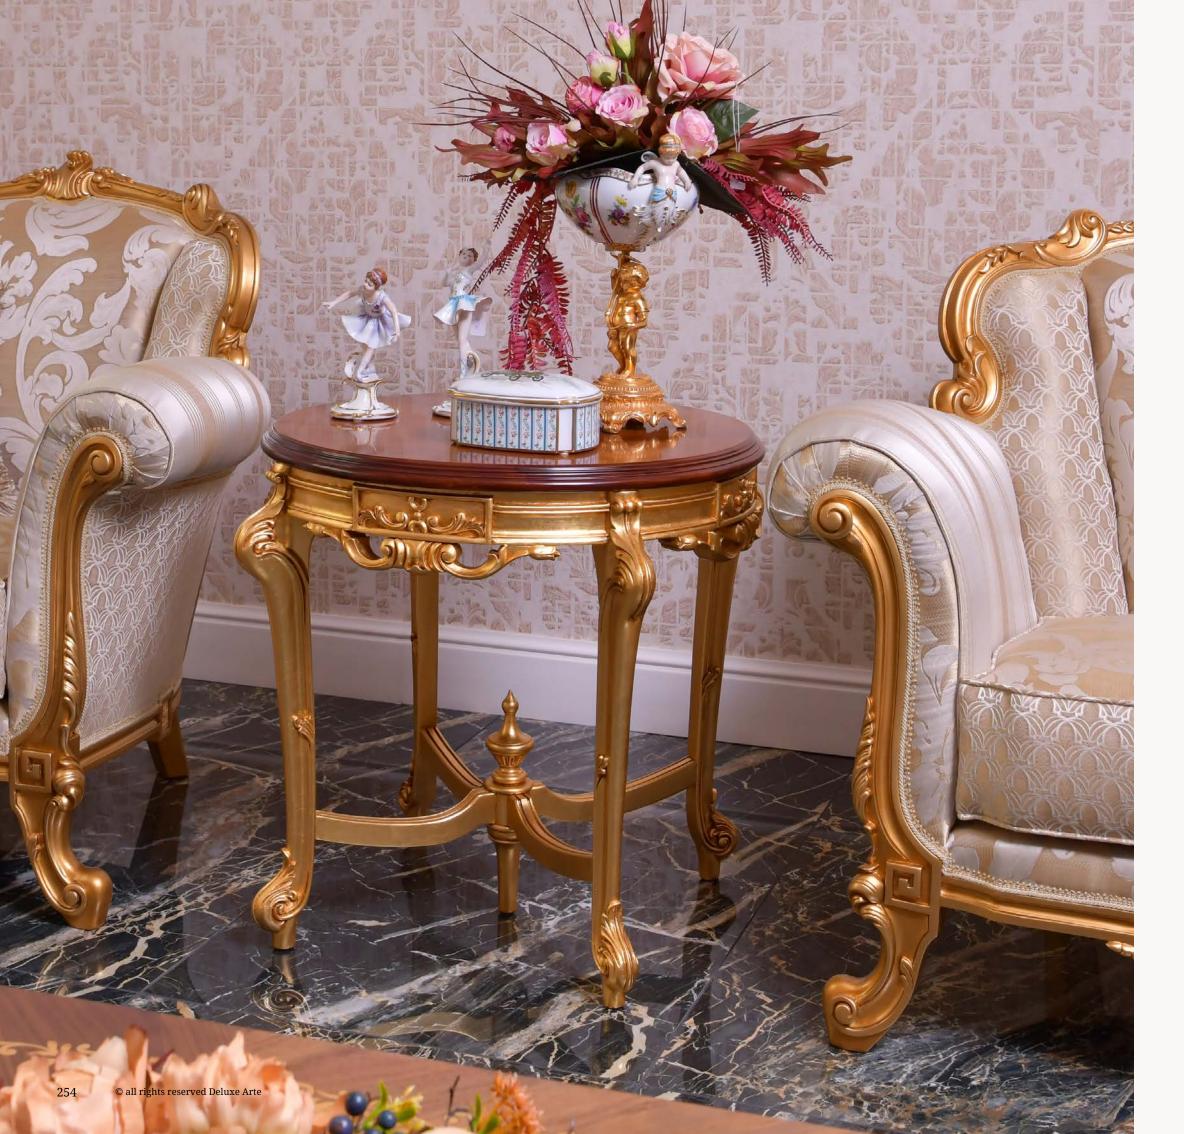

eatures two shelves, offering ample space to showcase your favorite decorations.

> art. 139986 ELISA SIDE TABLE L. 67 x W. 46 x H. 85 cm





# Side Table Siena I

Elevate the sophistication of your living area with the enduring allure of our "Siena" side table. Crafted with precise attention to detail, this stunning piece of furniture effortlessly combines traditional elegance with practical versatility.





art. 139764SIENA SIDE TABLEL. 50 x W. 50 x H. 66 cm



# Side Table Siena II

Elevate the sophistication of your living area with the enduring allure of our "Siena" side table. Crafted with precise attention to detail, this stunning piece of furniture effortlessly combines traditional elegance with practical versatility.



*art.* 139784
SIENA SIDE TABLE
L. 47 x W. 47 x H. 81 cm





# Side Table Marco I

Elevate the sophistication of your home with the enduring allure of our "Marco" side table. Crafted with meticulous care, this stunning piece of furniture flawlessly combines timeless elegance with practical versatility.

art. 130560MARCO SIDE TABLEØ. 72 x H. 62 cm





# Side Table Marco II

Elevate the sophistication of your home with the enduring allure of our "Marco" side table. Crafted with meticulous care, this stunning piece of furniture flawlessly combines timeless elegance with practical versatility.









#### Wine Cart Barolo

Our exquisite Wooden Handmade Classic Design Wine Cart is a stunning combination of craftsmanship, functionality, and timeless appeal. Carefully handcrafted with love and attention to detail, this wine cart is a true testament to